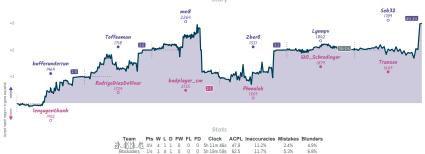

#### Pawn Stars 11/2 11/2 NA pragnananananananana-batman!

9.4%

aliquantus

3.5% 2.8%

3 9%

chennis 1922

Stats Team Pts W L D FW FL FD Clock ACPL Inaccuracies Mistakes Blunders Pawn Store 1¼ 1 / 1 0 0 0 /b 53m 32c /9.8 11.4%

praenananananananana-batman! 1% 4 1 1 0 0 0 5h 12m 14s 40.7

legibility, games ordered from left to right by time of last move, with unplayed games assigned instead by acheduled time, and unplayed games assigned instead by acheduled time, and unplayed pairings without acheduled times above last). Stats\* (F/W/DL (for felt) wine / assess/draws, Clock total clock time used, ASY: team average centipown loss (adjusted for moves), Insecuracies/Matskess/Blanders: Smoves of each