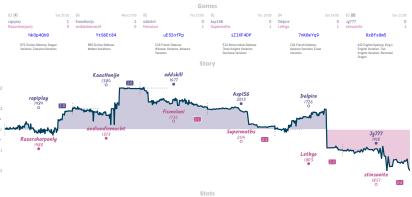

# ## Sac It and See 4 2 #7 We Are Girl from Egypt

|                                                                             |           |                                                                 |           |                                               | Gal       | mes              |                                             |           |                                                     |           |                                            |           |
|-----------------------------------------------------------------------------|-----------|-----------------------------------------------------------------|-----------|-----------------------------------------------|-----------|------------------|---------------------------------------------|-----------|-----------------------------------------------------|-----------|--------------------------------------------|-----------|
| B3 🕨                                                                        | Wed 13:00 | B1                                                              | Thu 17:15 | B5                                            | Fri 00:30 | B6               | S                                           | Sun 16:45 | B2                                                  | Sun 19:00 | B4 📟                                       | Sun 21:00 |
| SpiteKnight<br>ThyLastPenguin                                               | 1 0       | FischyVishy<br>Mariuseg                                         | 0         | lakinwecker<br>tworivers                      | 1         | clak90<br>rhohit |                                             | 0         | Somethingpretentious<br>toni4127                    | 1         | BracoxVitae<br>suicune                     | 1 0       |
| bx4P6HYt                                                                    |           | rREEtIX1                                                        |           | tsfJ8Ied                                      |           |                  | b5kSDKFK                                    |           | c0M73mBB                                            |           | v381Nv4                                    | r e       |
| E4B Nimzo-Indian Defe<br>Namnal Variation, Bisho<br>Attack, Classical Defer | p         | B40 Sicilian Defense: F<br>Knights Variation, Exch<br>Variation |           | B18 Care-Kann Defense:<br>Classical Variation |           |                  | 20 Queen's Bambit<br>coepted: Old Variation |           | D19 Slav Dafense: Czec<br>Variation, Dutch Variatio |           | B50 Sicilian Defense:<br>Modern Variations |           |