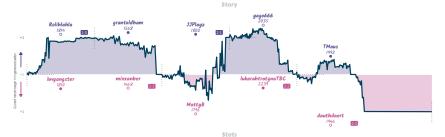

# #8 Baked-a-Lasker 3 3 Mommy Drinks because you play the Dutch

| Team                                    | Pts | W | L | D | FW | FL | FD | Clock      | ACPL | Inaccuracies | Mistakes | Blunders |
|-----------------------------------------|-----|---|---|---|----|----|----|------------|------|--------------|----------|----------|
| Baked-a-Lasker                          | 3   | 1 | 1 | 1 | 1  | 1  | 1  | 1h 58m 16s | 41.7 | 14.2%        | 3.5%     | 1.8%     |
| Mommy Drinks because you play the Dutch | 3   | 1 | 1 | 1 | 1  | 1  | 1  | 1h 47m 13s | 45.2 | 15%          | 1.8%     | 4.4%     |

#### #9 Bend it like Larsen 01/2 51/2 Release the Karjakin

| Team                 | Pts | w | L | D | FW | FL | FD | Clock      | ACPL | Inaccuracies | Mistakes | Blunder |
|----------------------|-----|---|---|---|----|----|----|------------|------|--------------|----------|---------|
| Bend it like Larsen  | 0%  | 0 | 4 | 1 | 0  | 1  | 0  | 4h 23m 5s  | 55.6 | 13.8%        | 6.3%     | 5%      |
| Release the Karjakin | 5%  | 4 | 0 | 1 | 1  | 0  | 0  | 3h 59m 10s | 37.7 | 10.1%        | 1.9%     | 5%      |

# Schrödinger's Sacrifice 2 4 Smashing Pawns

 Team
 Pts W L D FW FL FD
 Clock
 ACPL Inaccuracies
 Mistakes Blunders

 Schrödinger's Sacrifice
 2
 2
 2
 0
 0
 0
 5
 h9 m54s
 81.1
 13.7%
 3.8%
 4.2%

 Smashing Pawns
 4
 2
 0
 0
 0
 0
 12m 10m
 55.6
 13.3%
 6.5%
 3.4%