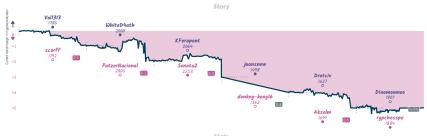

%    |
| Don't think twice, it's alright | 3   | 2 | 2 | 0 | 1  | 1  | 0  | 3h 12m 3s | 37.5 | 11.2%        | 2.4%     | 2.4%    |

# #8 Baked-a-Lasker 3 3 Mommy Drinks because you play the Dutch





| Team                                    | Pts | W | L | D | FW | FL | FD | Clock      | ACPL | Inaccuracies | Mistakes | Blunders |
|-----------------------------------------|-----|---|---|---|----|----|----|------------|------|--------------|----------|----------|
| Baked-a-Lasker                          | 3   | 1 | 1 | 1 | 1  | 1  | 1  | 1h 58m 16s | 41.7 | 14.2%        | 3.5%     | 1.8%     |
| Mommy Drinks because you play the Dutch | 3   | 1 | 1 | 1 | 1  | 1  | 1  | 1h 47m 13s | 45.2 | 15%          | 1.8%     | 4.4%     |

#### #9 Bend it like Larsen 01/2 51/2 Release the Karjakin





| Team                 | Pts | w | L | D | FW | FL | FD | Clock      | ACPL | Inaccuracies | Mistakes | Blunder |
|----------------------|-----|---|---|---|----|----|----|------------|------|--------------|----------|---------|
| Bend it like Larsen  | 0%  | 0 | 4 | 1 | 0  | 1  | 0  | 4h 23m 5s  | 55.6 | 13.8%        | 6.3%     | 5%      |
| Release the Karjakin | 5%  | 4 | 0 | 1 | 1  | 0  | 0  | 3h 59m 10s | 37.7 | 10.1%        | 1.9%     | 5%      |

# Schrödinger's Sacrifice 2 4 Smashing Pawns



 Team
 Pts W L D FW FL FD
 Clock
 ACPL Inaccuracies
 Mistakes Blunders

 Schrödinger's Sacrifice
 2
 2
 2
 0
 0
 0
 5
 h9 m54s
 81.1
 13.7%
 3.8%
 4.2%

 Smashing Pawns
 4
 2
 0
 0
 0
 0
 12m 10m
 55.6
 13.3%
 6.5%
 3.4%

# #10 Gang Of Dark Squares 5 I Summer Pawns





[Notes] Cornect: dest