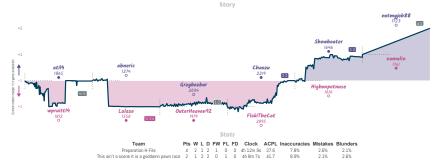

# ## Sac It and See 4 2 #7 We Are Girl from Egypt

|                                                                             |           |                                                                 |           |                                               | Gal       | mes              |                                             |           |                                                     |           |                                            |           |
|-----------------------------------------------------------------------------|-----------|-----------------------------------------------------------------|-----------|-----------------------------------------------|-----------|------------------|---------------------------------------------|-----------|-----------------------------------------------------|-----------|--------------------------------------------|-----------|
| B3 🕨                                                                        | Wed 13:00 | B1                                                              | Thu 17:15 | B5                                            | Fri 00:30 | B6               | S                                           | Sun 16:45 | B2                                                  | Sun 19:00 | B4 📟                                       | Sun 21:00 |
| SpiteKnight<br>ThyLastPenguin                                               | 1 0       | FischyVishy<br>Mariuseg                                         | 0         | lakinwecker<br>tworivers                      | 1         | clak90<br>rhohit |                                             | 0         | Somethingpretentious<br>toni4127                    | 1         | BracoxVitae<br>suicune                     | 1 0       |
| bx4P6HYt                                                                    |           | rREEtIX1                                                        |           | tsfJ8Ied                                      |           |                  | b5kSDKFK                                    |           | c0M73mBB                                            |           | v381Nv4                                    | r e       |
| E4B Nimzo-Indian Defe<br>Namnal Variation, Bisho<br>Attack, Classical Defer | p         | B40 Sicilian Defense: F<br>Knights Variation, Exch<br>Variation |           | B18 Care-Kann Defense:<br>Classical Variation |           |                  | 20 Queen's Bambit<br>coepted: Old Variation |           | D19 Slav Dafense: Czec<br>Variation, Dutch Variatio |           | B50 Sicilian Defense:<br>Modern Variations |           |