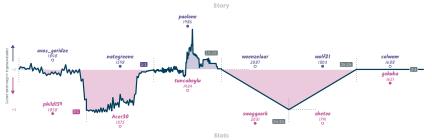

.9%         | 3.9%     | 1.7%    |
| poisoned chess                   | 21/2 | 1 | 2 | 1 | 1  | 1  | 0  | 4h 13m 4s  | 44.5 | 16.7%        | 2.8%     | 2.8%    |

# #3 Alekhine Think of Is Mate 3 3 #6 Don't think twice, it's alright



| Team                            | Pts | w | L | D | FW | FL | FD | Clock     | ACPL | Inaccuracies | Mistakes | Blunder |
|---------------------------------|-----|---|---|---|----|----|----|-----------|------|--------------|----------|---------|
| Alekhine Think of Is Mate       | 3   | 2 | 2 | 0 | 1  | 1  | 0  | 2h 50m 9s | 34.5 | 12%          | 2.4%     | 2.4%    |
| Don't think twice, it's alright | 3   | 2 | 2 | 0 | 1  | 1  | 0  | 3h 12m 3s | 37.5 | 11.2%        | 2.4%     | 2.4%    |

# #8 Baked-a-Lasker 3 3 Mommy Drinks because you play the Dutch





| Team                                    | Pts | W | L | D | FW | FL | FD | Clock      | ACPL | Inaccuracies | Mistakes | Blunders |
|-----------------------------------------|-----|---|---|---|----|----|----|------------|------|--------------|----------|----------|
| Baked-a-Lasker                          | 3   | 1 | 1 | 1 | 1  | 1  | 1  | 1h 58m 16s | 41.7 | 14.2%        | 3.5%     | 1.8%     |
| Mommy Drinks because you play the Dutch | 3   | 1 | 1 | 1 | 1  | 1  | 1  | 1h 47m 13s | 45.2 | 15%          | 1.8%     | 4.4%     |

#### #9 Bend it like Larsen 01/2 51/2 Release the Karjakin





| Team                 | Pts | w | L | D | FW | FL | FD | Clock      | ACPL | Inaccuracies | Mistakes | Blunder |
|----------------------|-----|---|---|---|----|----|----|------------|------|------