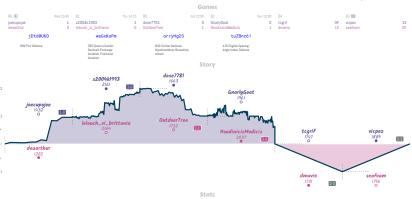

10.8%        | 2.4%     | 3%       |
| To be, or not b2 | 21/4 | 1 | 2 | 3 | 0  | 0  | 0  | 6h 12m 43s | 42.3 | 9.8%         | 2%       | 3.7%     |

## #5 Kings and Queens and Guillotines 31/2 21/2 poisoned chess





| Team                             | Pts  | W | L | D | FW | FL | FD | Clock      | ACPL | Inaccuracies | Mistakes | Blunder |
|----------------------------------|------|---|---|---|----|----|----|------------|------|--------------|----------|---------|
| Kings and Queens and Guillotines | 31/2 | 2 | 1 | 1 | 1  | 1  | 0  | 3h 13m 32s | 38.3 | 8.9%         | 3.9%     | 1.7%    |
| poisoned chess                   | 21/2 | 1 | 2 | 1 | 1  | 1  | 0  | 4h 13m 4s  | 44.5 | 16.7%        | 2.8%     | 2.8%    |

# #3 Alekhine Think of Is Mate 3 3 #6 Don't think twice, it's alright



| Team                            | Pts | w | L | D | FW | FL | FD | Clock     | ACPL | Inaccuracies | Mistakes | Blunder |
|---------------------------------|-----|---|---|---|----|----|----|-----------|------|--------------|----------|---------|
| Alekhine Think of Is Mate       | 3   | 2 | 2 | 0 | 1  | 1  | 0  | 2h 50m 9s | 34.5 | 12%          | 2.4%     | 2.4%    |
| Don't think twice, it's alright | 3   | 2 | 2 | 0 | 1  | 1  | 0  | 3h 12m 3s | 37.5 | 11.2%        | 2.4%     | 2.4%    |

# #8 Baked-a-Lasker 3 3 Mommy Drinks because you play the Dutch





| Team                                    | Pts | W | L | D | FW | FL | FD | Clock      | ACPL | Inaccuracies | Mistakes | Blunders |
|-----------------------------------------|-----|---|---|---|----|----|----|------------|------|--