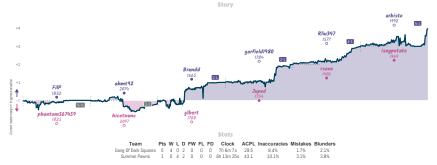

# #10 Gang Of Dark Squares 5 I Summer Pawns

[Notes] Cornect: dest Fenne above in NCC and manded in the manum 25 minute, forbinding person used interfacily to optioned person (non if they were placed). They', you in brack the menth access pay between the teams while also aboving in gene conduction from Colonia's somer analysis, a unit brack convex polyte, both mass a color for consistency and ingelling person assessed from the first of the 15 men, with a polyte person assessed person assessed person assessed person assessed polyterial for moves). Inconsistant Manufactur Street of such assessed from the person of such assessed from