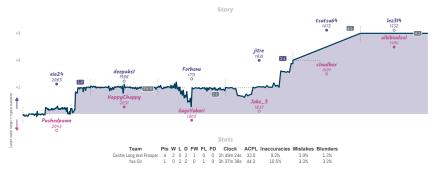

5h 8m 36s | 50.5 | 10.7%        | 4.1%     | 4.1%     |

#### Pawn Stars 11/2 11/2 NA pragnananananananana-batman!

9.4%

aliquantus

3.5% 2.8%

3 9%

chennis 1922



Stats Team Pts W L D FW FL FD Clock ACPL Inaccuracies Mistakes Blunders Pawn Store 1¼ 1 / 1 0 0 0 /b 53m 32c /9.8 11.4%

praenananananananana-batman! 1% 4 1 1 0 0 0 5h 12m 14s 40.7

legibility, games ordered from left to right by time of last move, with unplayed games assigned instead by acheduled time, and unplayed games assigned instead by acheduled time, and unplayed pairings without acheduled times above last). Stats\* (F/W/DL (for felt) wine / assess/draws, Clock total clock time used, ASY: team average centipown loss (adjusted for moves), Insecuracies/Matskess/Blanders: Smoves of each

# Castle Long And Prosper 4 |