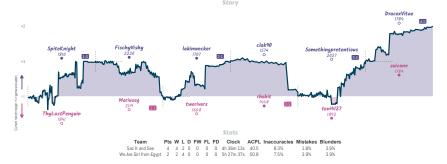

# ## Sac It and See 4 2 #7 We Are Girl from Egypt

|                                                                             |           |                                                                 |           |                                               | Gal       | mes              |                                             |           |                                                     |           |                                            |           |
|-----------------------------------------------------------------------------|-----------|-----------------------------------------------------------------|-----------|-----------------------------------------------|-----------|------------------|---------------------------------------------|-----------|-----------------------------------------------------|-----------|--------------------------------------------|-----------|
| B3 🕨                                                                        | Wed 13:00 | B1                                                              | Thu 17:15 | B5                                            | Fri 00:30 | B6               | S                                           | Sun 16:45 | B2                                                  | Sun 19:00 | B4 📟                                       | Sun 21:00 |
| SpiteKnight<br>ThyLastPenguin                                               | 1 0       | FischyVishy<br>Mariuseg                                         | 0         | lakinwecker<br>tworivers                      | 1         | clak90<br>rhohit |                                             | 0         | Somethingpretentious<br>toni4127                    | 1         | BracoxVitae<br>suicune                     | 1 0       |
| bx4P6HYt                                                                    |           | rREEtIX1                                                        |           | tsfJ8Ied                                      |           |                  | b5kSDKFK                                    |           | c0M73mBB                                            |           | v381Nv4                                    | r e       |
| E4B Nimzo-Indian Defe<br>Namnal Variation, Bisho<br>Attack, Classical Defer | p         | B40 Sicilian Defense: F<br>Knights Variation, Exch<br>Variation |           | B18 Care-Kann Defense:<br>Classical Variation |           |                  | 20 Queen's Bambit<br>coepted: Old Variation |           | D19 Slav Dafense: Czec<br>Variation, Dutch Variatio |           | B50 Sicilian Defense:<br>Modern Variations |           |