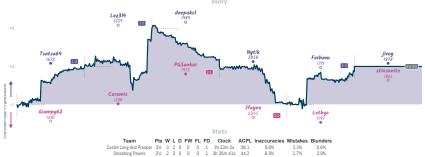

### Blockaders 21/2 31/2 This ain't a scene it is a goddamn pa...

| Team                                         | Pts  | W | L | D | FW | FL | FD | Clock     | ACPL | Inaccuracies | Mistakes | Blunders |
|----------------------------------------------|------|---|---|---|----|----|----|-----------|------|--------------|----------|----------|
| Blockaders                                   | 21/2 | 2 | 3 | 1 | 0  | 0  | 0  | 4h 28m 9s | 39.6 | 9.3%         | 2.7%     | 3.6%     |
| This ain't a scene it is a goddamn pawn race | 31/4 | 3 | 2 | 1 | 0  | 0  | 0  | 4h 3m 22s | 41.6 | 14.2%        | 3.6%     | 2.7%     |