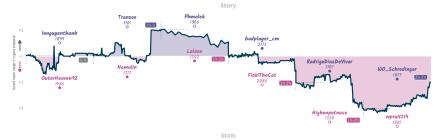

samest of a fundate in the same and a

### Team 16 3 3 We Are Girl from Egypt





| Team                   | Pts | W | L | D | FW | FL | FD | Clock      | ACPL | Inaccuracies | Mistakes | Blunders |
|------------------------|-----|---|---|---|----|----|----|------------|------|--------------|----------|----------|
| Team 16                | 3   | 3 | 3 | 0 | 0  | 0  | 0  | 5h 48m 39s | 62.2 | 9.6%         | 3.5%     | 4.8%     |
| We Are Girl from Egypt | 3   | 3 | 3 | 0 | 0  | 0  | 0  | 5h 22m 16s | 58.5 | 10.9%        | 3.9%     | 4.3%     |





1 1 5 0 0 0 0 4h57m56s 51.7

With Compensation 5 5 1 0 0 0 0 5h 52m 27s 38.3

Pts W L D FW FL FD Clock ACPL Inaccuracies Mistakes Blunders

15.6%

8.3%

2.3% 5.5%

1.8% 4.1%

### Blockaders 21/2 31/2 This ain't a scene it is a goddamn pa...





| Team                                         | Pts  | W | L | D | FW | FL | FD | Clock     | ACPL | Inaccuracies | Mistakes | Blunders |
|----------------------------------------------|------|---|---|---|----|----|----|-----------|------|--------------|----------|----------|
| Blockaders                                   | 21/2 | 2 | 3 | 1 | 0  | 0  | 0  | 4h 28m 9s | 39.6 | 9.3%         | 2.7%     | 3.6%     |
| This ain't a scene it is a goddamn pawn race | 31/4 | 3 | 2 | 1 | 0  | 0  | 0  | 4h 3m 22s | 41.6 | 14.2%        | 3.6%     | 2.7%     |

### Bend it like Larsen 31/2 21/2 Schrödinger's Sacrifice





| Team                    | Pts  | W | L | D | FW | FL | FD | Clock      | ACPL | Inaccuracies | Mistakes | Blunders |
|-------------------------|------|---|---|---|----|----|---