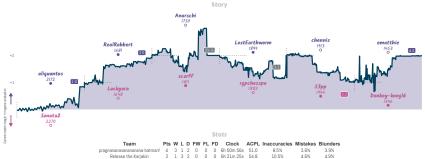

### Castle Long And Prosper 31/2 21/2 #10 Smashing Pawns

Noted Claract. And the man advant will fixed claracter from a drown will fixed an advantage of the second claracter from the property of the second claracter from the second

### Gang Of Dark Squares 41/2 11/2 Yas-Sir

Placed (Secret: Acted trans advant mill; and consider in the essent at Homelan, to brilling design and to be considered, brilling design and to be considered in the essent at Homelan, to brilling design and to be considered in the essent at Homelan, to brilling design and to be considered in the essent and to be considered in the essent at the essent and to be considered in the essent at the