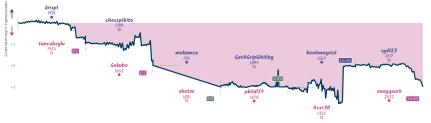

### Castle Long And Prosper 31/2 21/2 #10 Smashing Pawns

Noted Claract. And the man advant will fixed claracter from a drown will fixed an advantage of the second claracter from the property of the second claracter from the second