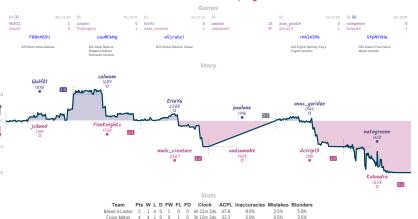

### #3 Don't think twice, it's alright 21/2 31/2 #1 Sac It and See

 Team
 Pts
 V
 D
 FW
 FL
 FD
 Clock
 ACPL
 Inaccuracies
 Mistakes
 Blunders

 Bon't think twice, it's alright
 2½
 1
 2
 0
 0
 0
 6
 B0.23m 7s
 39.8
 10%
 2.6%
 3.5%

 Sac It and See
 3½
 2
 1
 3
 0
 0
 5
 55.6
 11.7%
 3.9%
 2.6%