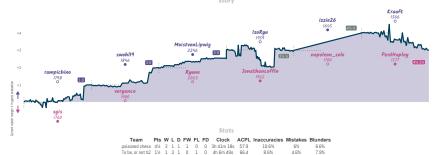

1 1 5 0 0 0 0 4h57m56s 51.7

With Compensation 5 5 1 0 0 0 0 5h 52m 27s 38.3

Pts W L D FW FL FD Clock ACPL Inaccuracies Mistakes Blunders

15.6%

8.3%

2.3% 5.5%

1.8% 4.1%