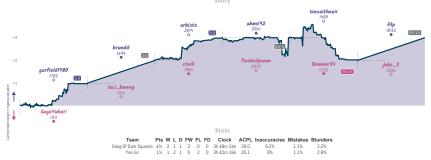

### Gang Of Dark Squares 41/2 11/2 Yas-Sir

Placed (Secret: Acted trans advant mill; and consider in the essent at Homelan, to brilling design and to be considered, brilling design and to be considered in the essent at Homelan, to brilling design and to be considered in the essent at Homelan, to brilling design and to be considered in the essent and to be considered in the essent at the essent and to be considered in the essent at the