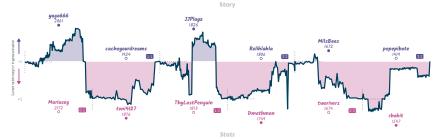

will fixed claracter from a drown will fixed an advantage of the second claracter from the property of the second claracter from the second

### Gang Of Dark Squares 41/2 11/2 Yas-Sir





Placed (Secret: Acted trans advant mill; and consider in the essent at Homelan, to brilling design and to be considered, brilling design and to be considered in the essent at Homelan, to brilling design and to be considered in the essent at Homelan, to brilling design and to be considered in the essent and to be considered in the essent at the essent and to be considered in the essent at the

## poisoned chess 41/2 11/2 To be, or not b2





Stead Quarte, duted them aboves. With a financial in the samest of a fundate in the samest of a fundate in the same and a

### Team 16 3 3 We Are Girl from Egypt





| Team                   | Pts | W | L | D | FW | FL | FD | Clock      | ACPL | Inaccuracies | Mistakes | Blunders |
|------------------------|-----|---|---|---|----|----|----|------------|------|--------------|----------|----------|
| Team 16                | 3   | 3 | 3 | 0 | 0  | 0  | 0  | 5h 48m 39s | 62.2 | 9.6%         | 3.5%     | 4.8%     |
| We Are Girl from Egypt | 3   | 3 | 3 | 0 | 0  | 0  | 0  | 5h 22m 16s | 58.5 | 10.9%        | 3.9%     | 4.3%     |





1 1 5 0 0 0 0 4h57m56s 51.7

With Compensation 5 5 1 0 0 0 0 5h 52m 27s 38.3

Pts W L D FW FL FD Clock ACPL Inaccuracies Mistakes Blunders

15.6%

8.3%

2.3% 5.5%

1.8% 4.1%

### Blockaders 21/2 31/2 This ain't a scene it is a goddamn pa...





| Team                                         | Pts  | W | L | D | FW | FL | F