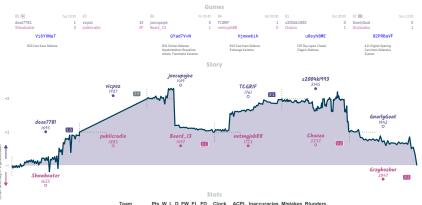

### Blockaders 21/2 31/2 This ain't a scene it is a goddamn pa...

| Team                                         | Pts  | W | L | D | FW | FL | FD | Clock     | ACPL | Inaccuracies | Mistakes | Blunders |
|----------------------------------------------|------|---|---|---|----|----|----|-----------|------|--------------|----------|----------|
| Blockaders                                   | 21/2 | 2 | 3 | 1 | 0  | 0  | 0  | 4h 28m 9s | 39.6 | 9.3%         | 2.7%     | 3.6%     |
| This ain't a scene it is a goddamn pawn race | 31/4 | 3 | 2 | 1 | 0  | 0  | 0  | 4h 3m 22s | 41.6 | 14.2%        | 3.6%     | 2.7%     |

### Bend it like Larsen 31/2 21/2 Schrödinger's Sacrifice

| Team                    | Pts  | W | L | D | FW | FL | FD | Clock      | ACPL | Inaccuracies | Mistakes | Blunders |
|-------------------------|------|---|---|---|----|----|----|------------|------|--------------|----------|----------|
| Bend it like Larsen     | 31/4 | 3 | 2 | 1 | 0  | 0  | 0  | 4h 3m 28s  | 40.8 | 11.7%        | 2%       | 4.9%     |
| Schrödinger's Sacrifice | 21/4 | 2 | 3 | 1 | 0  | 0  | 0  | 4h 18m 21s | 46.1 | 9.8%         | 3.4%     | 3.4%     |