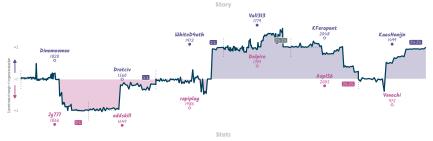

52m 27s 38.3

Pts W L D FW FL FD Clock ACPL Inaccuracies Mistakes Blunders

15.6%

8.3%

2.3% 5.5%

1.8% 4.1%

### Blockaders 21/2 31/2 This ain't a scene it is a goddamn pa...





| Team                                         | Pts  | W | L | D | FW | FL | FD | Clock     | ACPL | Inaccuracies | Mistakes | Blunders |
|----------------------------------------------|------|---|---|---|----|----|----|-----------|------|--------------|----------|----------|
| Blockaders                                   | 21/2 | 2 | 3 | 1 | 0  | 0  | 0  | 4h 28m 9s | 39.6 | 9.3%         | 2.7%     | 3.6%     |
| This ain't a scene it is a goddamn pawn race | 31/4 | 3 | 2 | 1 | 0  | 0  | 0  | 4h 3m 22s | 41.6 | 14.2%        | 3.6%     | 2.7%     |

### Bend it like Larsen 31/2 21/2 Schrödinger's Sacrifice





| Team                    | Pts  | W | L | D | FW | FL | FD | Clock      | ACPL | Inaccuracies | Mistakes | Blunders |
|-------------------------|------|---|---|---|----|----|----|------------|------|--------------|----------|----------|
| Bend it like Larsen     | 31/4 | 3 | 2 | 1 | 0  | 0  | 0  | 4h 3m 28s  | 40.8 | 11.7%        | 2%       | 4.9%     |
| Schrödinger's Sacrifice | 21/4 | 2 | 3 | 1 | 0  | 0  | 0  | 4h 18m 21s | 46.1 | 9.8%         | 3.4%     | 3.4%     |

### Pawn Stars 31/2 21/2 Summer Pawns





|              |      |   |   |   |    |    |    | Stats      |      |              |          |         |
|--------------|------|---|---|---|----|----|----|------------|------|--------------|----------|---------|
| Team         | Pts  | W | L | D | FW | FL | FD | Clock      |