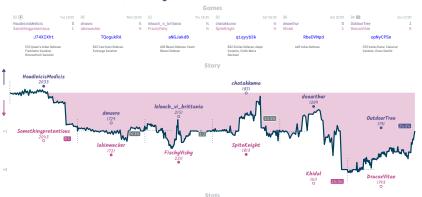

# #7 Kings and Queens and Guillotines 11/2 4/2 #8 Mommy Drinks because you play the Dutch

|                                                 |           |                                           |           |                   | Gar      | nes                                      |           |                        |           |                     |           |
|-------------------------------------------------|-----------|-------------------------------------------|-----------|-------------------|----------|------------------------------------------|-----------|------------------------|-----------|---------------------|-----------|
| B2 🕨                                            | Tue 20:00 | B5                                        | Wed 17:30 | B4                |          | B3                                       | Sat 15:00 | 86                     | Sun 19:00 | B1 📟                | Sun 21:00 |
| krispl<br>tuncaboylu                            | 0         | chesspibito<br>Gokuba                     | 0         | mekumcu<br>shetoo | 0F<br>1X | GetAGripWhitby<br>phild159               |           | benlanngvist<br>Acer38 | 1         | vgd123<br>swagquark | 0         |
| o2F4H9Ax                                        |           | 1WQGu4)                                   | (o        |                   |          | Y7Hxy0F                                  | Pn        | UVQHxI                 | 114       | VgP                 | pzJjh     |
| E30 Nimzo-Indian Defense<br>Leningrad Variation | E         | B18 Caro-Kann Defa<br>Classical Variation | inse:     |                   |          | B01 Scandinavian E<br>Marshall Variation | lefense:  | ABO Dutch Defens       | ia        | DBD Grünfeld        | I Defense |

### Stats

| Team                                    | Pts  | W | L | D | FW | FL | FD | Clock      | ACPL | Inaccuracies | Mistakes | Blunders |
|-----------------------------------------|------|---|---|---|----|----|----|------------|------|--------------|----------|----------|
| Kings and Queens and Guillotines        | 1%   | 1 | 3 | 1 | 0  | 1  | 0  | 3h 53m 23s | 51.0 | 13.5%        | 3.2%     | 6.4%     |
| Mommy Drinks because you play the Dutch | 41/2 | 3 | 1 | 1 | 1  | 0  | 0  | 1h 55m 58s | 47.1 | 11.5%        | 4.5%     | 3.8%     |