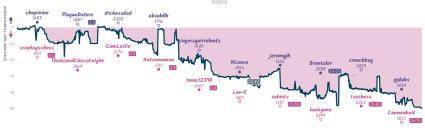

# drdad and his chess children 21/2 71/2 Three fold repetilians

|                                          |                                                                  |                     |                        | Ga                                         | mes                                              |                                            |                                   |                                                          |                                                                       |
|------------------------------------------|------------------------------------------------------------------|---------------------|------------------------|--------------------------------------------|--------------------------------------------------|--------------------------------------------|-----------------------------------|----------------------------------------------------------|-----------------------------------------------------------------------|
| 1   Bd. 8 Wed 00:00                      | 2   Bd. 5 Wed 11:15                                              | 3   Bd. 1 Wed 14:30 | 4   Bd. 7 Wed 15:00    | 5   Bd. 9 Thu 21:00                        | 6   Bd. 4 Fri 21:0                               | 10 7   Bd. 10 Sat 14:00                    | 8   Bd. 2 Sat 15:00               | 9   Bd. 3 Sat 19:00                                      | 10   Bd. 6 Sun 18:00                                                  |
|                                          | PlagueDotore 1<br>TheGrandChessKnigh®                            |                     |                        | gingersquireInuts 0<br>tmac12390 1         |                                                  |                                            |                                   |                                                          | pjdubs 0<br>Cannonbait 1                                              |
| WkLmzj05                                 | wck2N9ps                                                         | Shz9X1KN            | VB6W1Z56               | D5ZtXimN                                   | g0v17daj                                         | jUS9uYAg                                   | d0C4d4at                          | YiDPeQwZ                                                 | gvo8d4y9                                                              |
| BOB Pirc Dafanse: Classical<br>Variation | B45 Sicilian Defense:<br>Taimanov Variation, Normal<br>Variation | A45 Indian Dafense  | A53 Old Indian Defense | B23 Sicilian Defense: Grand<br>Prix Attack | C70 Ruy Lopez: Morphy<br>Defense, Caro Variation | D45 Semi-Slav Defense:<br>Normal Variation | AD3 Bird Opening: Sturm<br>Gambit | B42 Sicilian Defense: Kan<br>Variation, Modern Variation | E38 Nimzo-Indian Defense:<br>Classical Variation, Berlin<br>Variation |
|                                          |                                                                  |                     |                        | Sto                                        | ory                                              |                                            |                                   |                                                          |                                                                       |
| chapinion<br>1683                        | PlagueDotore                                                     | drchessdad<br>2202  | aksub0b                |                                            |                                                  |                                            |                                   |                                                          |                                                                       |