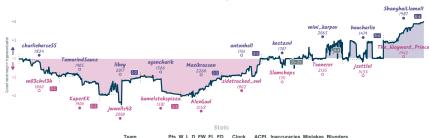

#### 6 4 Rb4 You Leap Fight For Dynamic Equality With I, f4!

charliehorse55 O TamarindSauce O libov 1 egoncharik 0 Maxikrassen 1 antonholi 1 kostasvi 55 mini karpov 1 ShanghaiLlama11 1 1 KaperKK 1 iwwells42 0 kamelstekspizza 1 AlexGaul 0 sidetracked owl 0 Slamchops % Toonerer % isettle1 0 The Wayward Prince ctooulxW F7I TVmb7 1DR3xeNV B33 Sicilian Defense: C44 Scotch Game: Scotch AD3 Bird Opening: Dutch D78 Neo-Grünfeld Defense: B10 Carp-Kann Dafanse: Accepted: Modern Variation Knights Defense, Polerio Gambit, Advance Variation Lasker-Pelikan Variation Hillbilly Attack, Schaeffer Modern Variations Classical Variation, Huisl Defense Chelyobinsk Variation

Fight For Dynamic Equality With 1. f4! 6 5.9% Rh4 You Leap 4 3 5 2 0 0 0 10h51m47s 49.2 7.1% 3.3% 5.2%