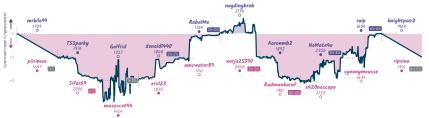

# Oh no your king 41/2 51/2 Win, and let Lose

sb 362 1 int18 % Juggles8 1 Marc999 0 moleSG 1 verboiMatias 1 dalekanium 0 lucasradaelli 8 iurica c 8 mikusbunkarus Raymond035 0 Merkaya777 0 arian13862007 1 pedropablo72 1 zbidwell 1 Haussian 791Af8nH BL9nIUrZ RtL6CEcz kYfRXFa5 B31 Sicilian Defense: DDD Ducen's Pawn Game: B32 Sicilian Defense: D10 Slav Defense: Exchange B12 Carp-Kann Defense: Czech-Indian Modern Variation, Alburt Mieses-Kotroc Variation Nyezhmetdinov-Rossolimo Mason Variation Variation Advance Variation, Short Attack, Fianchetto Variation Hedgehoe System Variation

#### 01....

| Team              | Pts  | w | L | D | FW | FL | FD | Clock      | ACPL | Inaccuracies | Mistakes | Blunders |
|-------------------|------|---|---|---|----|----|----|------------|------|--------------|----------|----------|
| Oh no your king   | 41/2 | 4 | 5 | 1 | 0  | 0  | 0  | 9h 27m 24s | 39.1 | 7.8%         | 2.2%     | 4.7%     |
| Win, and let Lose | 5%   | 5 | 4 | 1 | 0  | 0  | 0  | 8h 20m 9s  | 37.0 | 7.5%         | 2.9%     | 3.8%     |