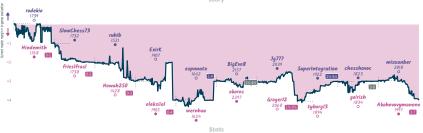

### Casperov the Friendly Ghost 3 7 Party Parrots

|                                 |           |                                                          |           |                                 |           |                 |                                    |                               | Ga            | mes                            |           |                                      |           |                                 |               |                                                |           |                                              |           |
|---------------------------------|-----------|----------------------------------------------------------|-----------|---------------------------------|-----------|-----------------|------------------------------------|-------------------------------|---------------|--------------------------------|-----------|--------------------------------------|-----------|---------------------------------|---------------|------------------------------------------------|-----------|----------------------------------------------|-----------|
| 1   Bd. 7                       | Wed 11:00 | 2   Bd. 8                                                | Wed 16:00 | 3   Bd. 10                      | Wed 17:00 | 4   Bd. 5       | Thu 19:45                          | 5   Bd. 9                     | Sat 11:00     | 6   Bd. 1                      | Sat 18:00 | 7   Bd. 2                            | Sat 20:00 | 8   Bd. 4                       | Sun 15:45     | 9   Bd. 6                                      | Sun 17:00 | 10   Bd. 3                                   | Sun 18:00 |
| rodekio<br>Hindemith            |           | SlowChess7i<br>frieslfrasl                               |           | ruhib<br>Howah250               |           | ExirK oleksiial |                                    | espnnate<br>wemhao            |               | BigEvo8<br>okoros              |           | Jg777<br>Groger12                    |           | SuperIntegra<br>tyborg13        |               | chesshavoc<br>goirish                          |           | mixxanber<br>Akohovavym                      | aneno 1   |
| EKTI                            | MXtz      | 5V j 9 z                                                 | Df2       | YvDf                            | RruS      | 8eD             | T116Q                              | 1Qa                           | jYxJ          | wOut                           | QJA2R     | Hy2ft                                | 1105      | fkm5                            | ckvJ          | 14N1                                           | СКс       | ee89W                                        | /5eW      |
| C29 Vienna Ga<br>Gambit, Bardel |           | A52 Indian Dafer<br>Budapest Defens<br>Publinstein Vario | 50,       | B18 Carp-Kan<br>Diassical Varia |           |                 | ndian Dafense:<br>Variation, Panno | B23 Sicilian D<br>Prix Attack | efense: Grand | AD1 Nimzo-La<br>Classical Vari |           | B72 Sicilian Det<br>Variation, Class |           | C00 French Der<br>Indian Attack | lense: King's | D79 Neo-Grünfe<br>Ultra-delayed E<br>Variation |           | B18 Carp-Kann I<br>Classical Variati<br>Line |           |

 Team
 Pts
 W L D FW FL FD
 Clock
 ACPL Inaccuracies
 Mistakes
 Blunders

 Caspetrov the Friendy Ghost 3
 2 6 2 0
 0 0
 9h 57m 74s
 47.9
 8.3%
 4.1%
 5.3%

 Part V Pa