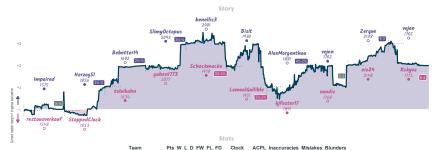

#### Duda, where's my Carlsen? 6 4 Winawer Some, Losawer Some

|                                                           |                    |                                              |                     | 60                                               | IIIes                                                         |                                                          |                                                  |                     |                            |
|-----------------------------------------------------------|--------------------|----------------------------------------------|---------------------|--------------------------------------------------|---------------------------------------------------------------|----------------------------------------------------------|--------------------------------------------------|---------------------|----------------------------|
| 1   Bd. 10 Wed 17:0                                       | 2   Bd. 6 Wed 18:0 | 0 3 Bd. 9 Fri 01:00                          | 4   Bd. 2 Fri 01:00 | 5   Bd. 3 Fri 14:00                              | 6   Bd. 4 Fri 19:00                                           | 7   Bd. 5 Fri 21:00                                      | 8   Bd. 8 Sat 00:00                              | 9   Bd. 1 Sat 14:00 | 10   Bd. 7 Sat 17:00       |
|                                                           |                    |                                              |                     |                                                  |                                                               | AlexMorgenthau 1<br>kjfoster17 0                         |                                                  |                     | vejen 0<br>Rskyoz 1        |
| x1SA5LR6                                                  | <u>yVFIdKjI</u>    | t8hrVN3C                                     | xhzL3XKj            | 1BM8an0R                                         | SvDfcDnL                                                      | 2WTzQX1S                                                 | iKk7DJsZ                                         | snImize0            | MF4FUvDk                   |
| B22 Sicilian Defense: Alapin<br>Variation, Barmen Defense | B07 Pirc Defense   | B13 Caro-Kann Defense:<br>Exchange Variation | A57 Banko Gambit    | B52 Sicilian Defense: Canal<br>Attack, Main Line | B90 Sicilian Defense:<br>Najdorf Variation, English<br>Attack | B22 Sicilian Defense: Alapin<br>Variation, Stoltz Attack | E32 Nimzo-Indian Defense:<br>Classical Variation | A40 Horwitz Defense | A47 Queen's Indian Defense |

3%

4.2% 4%

8.4%

Duda, where's my Carlsen? 6 5 3 2 0 0 0 9h 35m 14s 36.5

Winawer Some, Losawer Some 4 3 5 2 0 0 0 10h 11m 37s 43.4