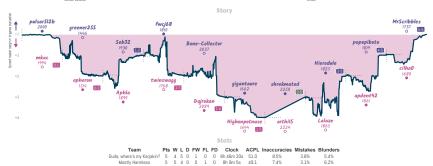

## Duda, where's my Karjakin? 5 5 Mostly Harmless

1 | Bd. 3 Tue 18:00 2 | Bd. 10 Tue 18:00 3 | Bd. 4 Wed 00:00 4 | Bd. 7 Wed 19:00 5 | Bd. 2 The 17:00 6 | Bd. 9 Sun 11:00 7 | Bd. 1 pulsar512b 0 greener255 0 Seb32 1 fwci68 0 Bone-Collector 0 gigantaure 0 shrekmated 1X Hierodule 1 pepepibote 1 MrScribbles mkac 1 opheron 1 Aphla 1 Bairokan 1 Highonootnuse 1 arthi15 OF Lalaze 0 appent42 5nyCpd1K 1ktjpeer hYgH1xbx Xro9kePq Variation Modern Variations, Main Line Chiegrin Variation Attack

#### Story

Team Pts W L D FW FL FD Clock ACPL Inaccuracies Mistakes Blunders

The Mouse Slip Gambit 3 2 6 2 0 0 0 0 10h13m1s 51.9 9.5% 3.9% 6.1% 1ima's Titans 7 6 2 2 0 0 0 0 9h14m24s 44.0 6.8% 4.9% 4.9%