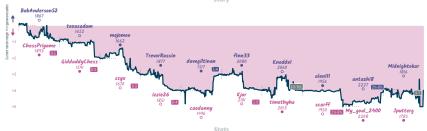

## The Mouse Slip Gambit 3 7 Tima's Titans

| Games |  |  |  |
|-------|--|--|--|
|       |  |  |  |
|       |  |  |  |
|       |  |  |  |

| 1   Bd. 5 Mon 17:00 | 2   Bd. 9 Wed 17:00 | 3   Bd. 8 Thu 10:00   | 4   Bd. 6 Thu 17:00 | 5   Bd. 10 Thu 17:15                    | 6   Bd. 2 Sat 06:00                      | 7   Bd. 3 Sat 08:00                          | 8   Bd. 4 Sat 14:00                                         | 9   Bd. 1 Sat 16:00                            | 10   Bd. 7 Sat 18:00                |
|---------------------|---------------------|-----------------------|---------------------|-----------------------------------------|------------------------------------------|----------------------------------------------|-------------------------------------------------------------|------------------------------------------------|-------------------------------------|
|                     |                     |                       |                     |                                         |                                          |                                              |                                                             |                                                | Midnightokar %<br>Jputterg %        |
| ck1JbmBp            | 6MpLUbQr            | odL00qT6              | @oht8pGP            | b7EDX5er                                | Ny15wGBS                                 | LMgzEdhR                                     | ZevwBQ1u                                                    | Aj1zQ3Np                                       | HnWHovKW                            |
| ABO Dutch Defense   | AS1 Banoni Defense  | ADD Hungarian Opening | A40 Horwitz Defense | DO2 Queen's Pawn Game:<br>London System | D15 Slav Defense:<br>Chameleon Variation | D43 Semi-Slav Befense:<br>Anti-Mescow Gambit | C02 French Defense:<br>Advance Variation, Euwe<br>Variation | A57 Banko Gambit<br>Accepted: Modern Variation | B07 Pirc Defense: Kholmov<br>System |

#### Story

Team Pts W L D FW FL FD Clock ACPL Inaccuracies Mistakes Blunders

The Mouse Slip Gambit 3 2 6 2 0 0 0 0 10h13m1s 51.9 9.5% 3.9% 6.1% 1ima's Titans 7 6 2 2 0 0 0 0 9h14m24s 44.0 6.8% 4.9% 4.9%