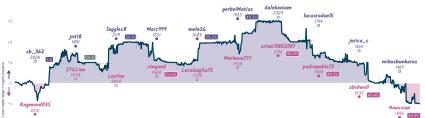

# Oh no your king 41/2 51/2 Win, and let Lose

sb 362 1 int18 % Juggles8 1 Marc999 0 moleSG 1 verboiMatias 1 dalekanium 0 lucasradaelli 8 iurica c 8 mikusbunkarus Raymond035 0 Merkaya777 0 arian13862007 1 pedropablo72 1 zbidwell 1 Haussian 791Af8nH BL9nIUrZ RtL6CEcz kYfRXFa5 B31 Sicilian Defense: DDD Ducen's Pawn Game: B32 Sicilian Defense: D10 Slav Defense: Exchange B12 Carp-Kann Defense: Czech-Indian Modern Variation, Alburt Mieses-Kotroc Variation Nyezhmetdinov-Rossolimo Mason Variation Variation Advance Variation, Short Attack, Fianchetto Variation Hedgehoe System Variation

#### 01....

| Team              | Pts  | w | L | D | FW | FL | FD | Clock      | ACPL | Inaccuracies | Mistakes | Blunders |
|-------------------|------|---|---|---|----|----|----|------------|------|--------------|----------|----------|
| Oh no your king   | 41/2 | 4 | 5 | 1 | 0  | 0  | 0  | 9h 27m 24s | 39.1 | 7.8%         | 2.2%     | 4.7%     |
| Win, and let Lose | 5%   | 5 | 4 | 1 | 0  | 0  | 0  | 8h 20m 9s  | 37.0 | 7.5%         | 2.9%     | 3.8%     |