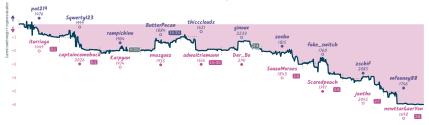

# Corona-Kann: Delta Variation 2 8 Dungeons and Hyper-Accelerated Dragons

|                     |           |                          |           |                       |           |                         |           |                            | Ga        | mes              |           |                      |           |                           |           |                  |           |                         |           |
|---------------------|-----------|--------------------------|-----------|-----------------------|-----------|-------------------------|-----------|----------------------------|-----------|------------------|-----------|----------------------|-----------|---------------------------|-----------|------------------|-----------|-------------------------|-----------|
| 1   Bd. 10          | Thu 02:00 | 2   Bd. 3   E            | Fri 11:00 | 3   Bd. 4             | Fri 19:30 | 4   Bd. 5               | Fri 22:00 | 5   Bd. 9                  | Sat 16:00 | 6   Bd. 1        | Sat 17:30 | 7   Bd. 6            | Sat 18:00 | 8   Bd. 7                 | Sun 02:00 | 9   Bd. 2        | Sun 10:00 | 10   Bd. 8              | Sun 13:00 |
| pat219<br>iturriaga |           | Sqwerty123 captaincomeba |           | rampichino<br>Karpyan |           | ButterPecan<br>nvasquez | 1 0       | thicoclouds<br>adwaitriems |           | ginoux<br>Der_Bo |           | zeebu<br>SouzaMoraes |           | fake_switch<br>Scaredpeac |           | zechif<br>jantho |           | mfeeney88<br>newttarGae | Yon 1     |
| 09974               | hku       | aqZqBTp                  | A         | scWmd                 | ItRM      | 218P5                   | OB9       | Take:                      | Ttw       | 7Xrv6X           | (rv       | aFN44                | K1e       | PF103                     | RTRa      | Vzgt1            | VOWD      | hBOct                   | W59       |
|                     |           |                          | _         |                       |           |                         |           | -                          |           | - Al you         |           | ur 14-4-4            |           | 11.440                    |           | rige             | · Oiiii   |                         |           |