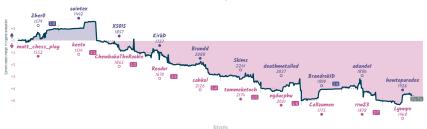

## I'm not very good at this 21/2 71/2 Oh no! My clock!

|                         |         |                  |           |                  |                  |                 |           |                  | Gai       | nes                  |           |                          |           |                         |           |                  |           |                      |           |
|-------------------------|---------|------------------|-----------|------------------|------------------|-----------------|-----------|------------------|-----------|----------------------|-----------|--------------------------|-----------|-------------------------|-----------|------------------|-----------|----------------------|-----------|
| 1   Bd. 9 Tu            | e 15:00 | 2   Bd. 10       | Tue 19:30 | 3   Bd. 6        | Wed 09:00        | 4   Bd. 8       | Thu 18:30 | 5   Bd. 2        | Thu 18:00 | 6   Bd. 1            | Thu 18:15 | 7   Bd. 3                | Fri 07:00 | 8   Bd. 7               | Sat 08:00 | 9   Bd. 5        | Sat 12:00 | 10   Bd. 4           | Sun 08:15 |
| Zher0<br>matt_chess_pla |         | saintex<br>keeto |           | X5015<br>Chewbak | 0<br>TheRookie 1 | KirkD<br>Reador |           | Brundd<br>sahkal |           | Skims<br>tommeketock |           | deathmetalle<br>ngducphu |           | BrandrokID<br>Calizumen |           | adandel<br>rrw23 |           | howtoparad<br>Lynnpv | ox %      |
| wnTwIz3                 |         | I4nDeS           |           |                  | D-N-0            |                 | S5awev    |                  |           |                      |           |                          |           |                         |           |                  |           |                      | -0-0      |
|                         | 3       | 14nbes           | ssų       | bQs              | DqNr8            | 1143            | ssawey    | pzS1             | LIMS      | 10gEd                | dh1       | nxWQei                   | JZM       | JjxB6                   | GfT       | GGpw             | EOZG      | yhR6:                | epqe      |

7% 7 2 1 0 0 0 7h 39m 4s 39.9

I'm not very good at this 2% 2 7 1 0 0 0 7h 34m 23s 50.5

Oh no! My clock!

ACPL Inaccuracies Mistakes Blunders

4.8% 6.1%

2.3% 6.1%

6.4%

7.1%