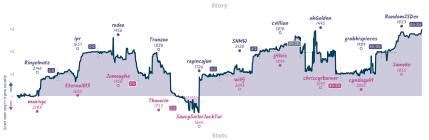

# A Knight Late and a Pawn Short 21/2 71/2 Positional King Sacrifice

|                                          |           |                                    |           |                               |            |                                                  |           |                                              | Ga        | mes                     |           |                                                         |           |                     |               |                                   |           |                                 |           |
|------------------------------------------|-----------|------------------------------------|-----------|-------------------------------|------------|--------------------------------------------------|-----------|----------------------------------------------|-----------|-------------------------|-----------|---------------------------------------------------------|-----------|---------------------|---------------|-----------------------------------|-----------|---------------------------------|-----------|
| 1   Bd. 5 1                              | Tue 19:00 | 2   Bd. 6                          | Tue 22:30 | 3   Bd. 9                     | Wed 12:00  | 4   Bd. 2                                        | Fri 01:00 | 5   Bd. 4                                    | Sat 11:30 | 6   Bd. 3               | Sat 15:00 | 7   Bd. 8                                               | Sat 23:00 | 8   Bd. 1           | Sun 14:00     | 9   Bd. 7                         | Sun 18:00 | 10   Bd. 10                     | Sun 18:00 |
| Lupo_Jones<br>Ic91                       |           | WickidDoc<br>Angrybird029          |           | TCrawford<br>espnjosh         |            | phantom567-<br>mronemore                         |           | GreenPtero<br>pic1991                        |           | Paulze2000<br>JensenUVA |           | Unclevinny<br>t_taylor                                  |           | jessehf<br>Fishmoro |               | Rehbein<br>Moccy                  |           | ccaffey<br>mepahl57             | 0         |
| yeLaHb                                   | Ap        | N3 xAhl                            | kmC       | oxxGr                         | nxfa       | F699k                                            | DLN       | k1KA                                         | Knn8      | JTM5y                   | s81       | uPDBs                                                   | rZL       | nasz                | DeMT          | z9hZ                              | Fv90      | 1tyq                            | Fw2       |
| A96 Dutch Defense<br>Classical Variation |           | ADD Van Geet Op<br>Napoleon Attack |           | CSO Italian Gan<br>Pianissimo | ne: Giuaca | E32 Nimzo-India<br>Classical Variatio<br>Defense |           | C45 Scotch B<br>Variation, Inte<br>Variation |           | E00 Catalan Ope         | ning      | A22 English Ope<br>English Variatio<br>Knishts Variatio | , Two     | DO1 Rapport         | lobava System | BD2 Alekhine I<br>Steiner Variati |           | B10 Care-Kann<br>Knights Attack |           |

| Team                           | Pts  | W | L | D | FW | FL | FD | Clock      | ACPL | Inaccuracies | Mistakes | Blunder |
|--------------------------------|------|---|---|---|----|----|----|------------|------|--------------|----------|---------|
| A Knight Late and a Pawn Short | 21/2 | 2 | 7 | 1 | 0  | 0  | 0  | 9h 41m 22s | 49.1 | 8.6%         | 1.3%     | 5.9%    |
| Positional King Sacrifice      | 7½   | 7 | 2 | 1 | 0  | 0  | 0  | 9h 4m 23s  | 36.2 | 8.1%         | 3.8%     | 2.2%    |