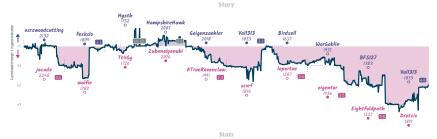

# Goblin Diplomacy 4 6 Hoosier Daddy and the Last Crusade

|                                              |                        |                                               |                                                           | Ga                                  | mes                                        |                                                    |                     |                      |                                                  |
|----------------------------------------------|------------------------|-----------------------------------------------|-----------------------------------------------------------|-------------------------------------|--------------------------------------------|----------------------------------------------------|---------------------|----------------------|--------------------------------------------------|
| 1   Bd. 1 Wed 18:00                          | 2   Bd. 7 Fri 08:00    | 3   Bd. 8 Fri 18:00                           | 4   Bd. 2 Sat 15:00                                       | 5   Bd. 3 Sat 17:00                 | 6   Bd. 5 Sun 09:30                        | 7   Bd. 9 Sun 12:00                                | 8   Bd. 4 Sun 13:00 | 9   Bd. 10 Sun 16:00 | 10   Bd. 6 Sun 17:00                             |
|                                              |                        |                                               | HampshireHawk %<br>Zubenelgenubi %                        | Geigenzaehler 0<br>ATrueRavenclaw 1 |                                            |                                                    |                     |                      | Val1313 1<br>Brotciv 8                           |
| welpuiuj                                     | HM7ZQST5               | <u>j44suV18</u>                               | D9E1Y4wA                                                  | 9dxJpfsl                            | qBcTw7bV                                   | 1fcrY3Wn                                           | VETF5THI            | KaExAjWl             | yoanpS2q                                         |
| B10 Caro-Kann Defense: Two<br>Knights Attack | DD2 Queen's Pawn Game: | D41 Queen's Bambit<br>Declined: Semi-Terrasch | B40 Sicilian Defense: Four<br>Knights Variation, Exchange | C45 Scotch Game: Schmidt            | B17 Caro-Kann Defense:<br>Karpov Variation | 035 Queen's Bambit<br>Declined: Exchange Variation | A58 Banko Gambit    | C45 Scotch Game      | E32 Nimzo-Indian Defense:<br>Classical Variation |