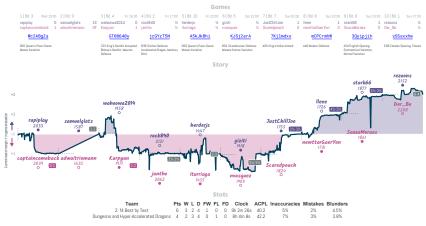

# # 2. f4 Best by Test 6 4 # Dungeons and Hyper-Accelerated Dragons

Note (Lenson Lenson period. This is in present). This is a present that the birth of a month and the service of a strategies of a strategies and the lenson of a strategies of