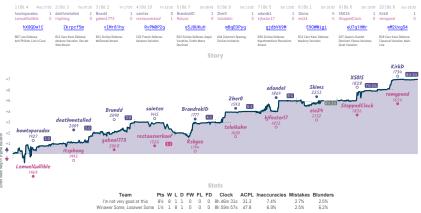

#### 4 6 Fish, chips, cup o' tea, bad food, wo...

Totallyserial 0 lelouch vi brittania 3/ PsvMar2 0 bufferunderrun 0 Clarinetref 1 El bocadillo % BobFisea 0 Meeklydim Mackialek97 1 cmaral7d 1 chessfish2 1 far1108 1 Marcosocha 0 texaspete09 0 goatspreetings 0 AACtrl qUHI r r CQ lth9J00D 3Uk07xV1 11fWqCEL flm31tM3 sE0s463 CRR French Referrer, Normal B22 Sicilian Defense: Alapin B00 Owen Defense D1D Slev Defense: Winewer E94 King's Indian Defense: B03 Alekhine Defense: Four A22 English Opening: King's B72 Sicilian Defense: Draeon A80 Dutch Defense: Hoston B22 Sicilian Defense: Alapin Pawns Attack, Main Line Variation Attack Variation Variation System Totalluseria cmaral7d lelouch\_vi\_brittania PsuMar2 Mackialek97 El\_bocadillo bufferunderrun Yakruna30 RobFisod Clarinetref Meekludiv chessfishi . 2251 CFeerick AACtr ooatsoreetinos forll08 texaspete09 promone Vic Purrhi 2032 Marcosocha Team Clock ACPL Inaccuracies Mistakes Blunders Pts W L D FW FL FD 10 step blitz addiction recovery program 3 5 2 0 0 0 6b 6m 24s 47.4 7.2% 1.1% Fish, chips, cup o' tea, bad food, worse weather. Mary Poppins 6 5 3 2 0 0 0 6h 58m 2s 44.7 8.2% 3.5% 8.9%