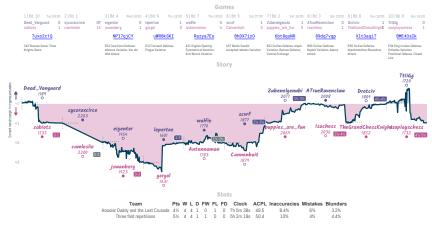

# Hoosier Daddy and the Last Crusade 4<sup>1</sup>/<sub>2</sub> 5<sup>1</sup>/<sub>2 \*\*</sub> Three fold repetilians