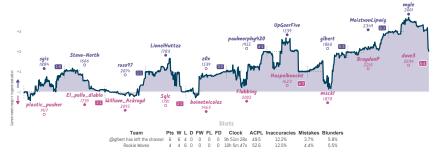

#### #10 Duda, where's my Carlsen? 5 5 #5 Party Parrots

Games

Stats

| Team                      | Pts | W | L | D | FW | FL | FD | Clock      | ACPL | Inaccuracies | Mistakes | Blunders |
|---------------------------|-----|---|---|---|----|----|----|------------|------|--------------|----------|----------|
| Duda, where's my Carlsen? | 5   | 4 | 4 | 2 | 0  | 0  | 0  | 8h 26m 43s | 35.7 | 6.2%         | 2.5%     | 3.1%     |
| Party Parrots             | 5   | 4 | 4 | 2 | 0  | 0  | 0  | 8h 47m 3s  | 37.0 | 7.9%         | 1.7%     | 3.1%     |