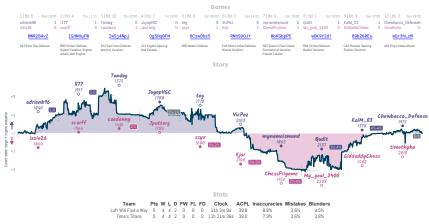

#### 4 6 Fish, chips, cup o' tea, bad food, wo...

Totallyserial 0 lelouch vi brittania 3/ PsvMar2 0 bufferunderrun 0 Clarinetref 1 El bocadillo % BobFisea 0 Meeklydim Mackialek97 1 cmaral7d 1 chessfish2 1 far1108 1 Marcosocha 0 texaspete09 0 goatspreetings 0 AACtrl qUHI r r CQ lth9J00D 3Uk07xV1 11fWqCEL flm31tM3 sE0s463 CRR French Referrer, Normal B22 Sicilian Defense: Alapin B00 Owen Defense D1D Slev Defense: Winewer E94 King's Indian Defense: B03 Alekhine Defense: Four A22 English Opening: King's B72 Sicilian Defense: Draeon A80 Dutch Defense: Hoston B22 Sicilian Defense: Alapin Pawns Attack, Main Line Variation Attack Variation Variation System Totalluseria cmaral7d lelouch\_vi\_brittania PsuMar2 Mackialek97 El\_bocadillo bufferunderrun Yakruna30 RobFisod Clarinetref Meekludiv chessfishi . 2251 CFeerick AACtr ooatsoreetinos forll08 texaspete09 promone Vic Purrhi 2032 Marcosocha Team Clock ACPL Inaccuracies Mistakes Blunders Pts W L D FW FL FD 10 step blitz addiction recovery program 3 5 2 0 0 0 6b 6m 24s 47.4 7.2% 1.1% Fish, chips, cup o' tea, bad food, worse weather. Mary Poppins 6 5 3 2 0 0 0 6h 58m 2s 44.7 8.2% 3.5% 8.9%