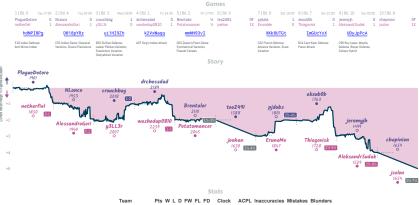

#### Corona-Kann: Delta Variation

41/2 51/2 Rb4 You Leap

then [Sense sectors] period. Deleting period. The first here sequelated the first here instead as the sector of period. Sense sectors are first and as all constants of the sectors. Sense sectors are benefits and the sectors are benefits are benefits and the sectors are benefits and the sectors are benefits are benefits are benefits a