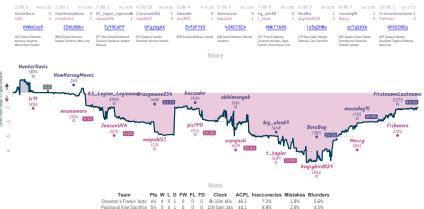

#### Chesster's Flamin' Hots 41/2 51/2 # Positional King Sacrifice

Games

then (Sense users the links) types (Sense the weighted has been been been been been bypes (Sense the base) and (Sense the sense (Sense the sense)) and (Sense the sense) (Sens