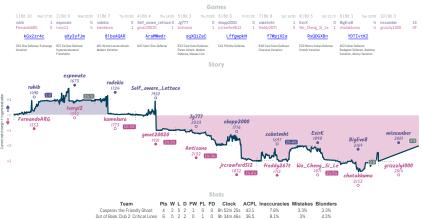

The ShawShankland Redemption 5% 5 4 1 0 0 0 10h 3m 59s 43.9

Lichess4545 League, Season 27 Round 2 Aug 2021 Giri's just want to have fun 4<sup>1</sup>/<sub>2</sub> 5<sup>1</sup>/<sub>2</sub> I will find you, and I will mate you Canadian Nick 0 Like-a-hurricane 0 thetransportedman 1 AndvBarkers % Kolskegg 1 secretarisvogel 0 vlefure 0 rvtizzle 1 Potnes 0 GroneN HumanStragedy 1 bluberrie tea 1 MrJMFun 0 et5555vang % amirkhaled21 1 Barry Forshaw 1 thepaul1 0 Schlabang 1 thoughtless2 pZJeIaV gTIJVRz9 888y1oR3 UGXT8v1 xi oKiiX B23 Sicilian Defense: Closed E12 Queen's Indian Defense: D07 Queen's Gambit C54 Italian Game: Classical B22 Sicilian Defense: Alapin C00 French Defense Declined: Chiegrin Defense. Variation, Graco Gambit, Variation Smith-Morra Chieprin Variation Winawer Variation Declined: Albin Variation, Main Line Lazard Gambit Declined secretarisvoael anadian Nick Kolskepp AnduBarkers Potnes Like-a-hurricanthetransportedman rutizzle HumanStraged amirkhaled2 bluberrie tea Barry\_Forshav TME 1822

| Team                                 | Pts | w | L | D | FW | FL | FD | Clock      | ACPL | Inaccuracies | Mistakes | Blunders |
|--------------------------------------|-----|---|---|---|----|----|----|------------|------|--------------|----------|----------|
| Giri's just want to have fun         | 4%  | 4 | 5 | 1 | 0  | 0  | 0  | 8h 45m 22s | 54.1 | 10.4%        | 2.9%     | 6.5%     |
| I will find you, and I will mate you | 5%  | 5 | 4 | 1 | 0  | 0  | 0  | 9h 4m 49s  | 52.2 | 9.4%         | 1.4%     | 5.8%     |