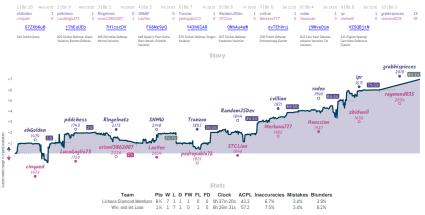

#### drdad and his chess children 21/2 71/2 Humble Pawns

| drdad and his chess children | 21⁄2 | 2 | 5 | 1 | 0 | 2 | 0 | 6h 19m 26s | 37.7 | 5.6% | 3.3% | 4.5% |
|------------------------------|------|---|---|---|---|---|---|------------|------|------|------|------|
| Humble Pawns                 | 7%   | 5 | 2 | 1 | 2 | 0 | 0 | 7h 16m 35s | 28.8 | 7.4% | 3%   | 1.9% |