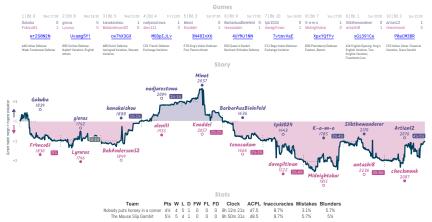

#### #10 Duda, where's my Carlsen? 5 5 #5 Party Parrots

Games

Stats

| Team                      | Pts | W | L | D | FW | FL | FD | Clock      | ACPL | Inaccuracies | Mistakes | Blunders |
|---------------------------|-----|---|---|---|----|----|----|------------|------|--------------|----------|----------|
| Duda, where's my Carlsen? | 5   | 4 | 4 | 2 | 0  | 0  | 0  | 8h 26m 43s | 35.7 | 6.2%         | 2.5%     | 3.1%     |
| Party Parrots             | 5   | 4 | 4 | 2 | 0  | 0  | 0  | 8h 47m 3s  | 37.0 | 7.9%         | 1.7%     | 3.1%     |