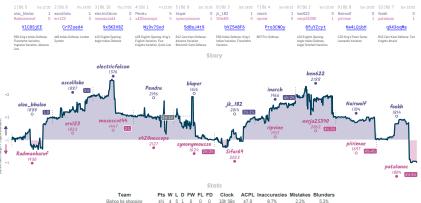

## A Knight Late and a Pawn Short 41/2 51/2 My Dad works at Garry Chess

WickidDoc 1 dama x rev 0 TCrawford 1 GreenPterodactvlus 0 Lupo Jones 0 Unclevinny 0 Paulze2000 1 rehbein OF iessehf % defensive resources1 RandolphNewman 0 kinozarco 1 diegohdragon 0 esKaavY 1 pepehands321 1 zoomB 1 i3084 0 wealth and taste 1X Chordaty 35 MoiRon HAeTI 50a B72 Sicilian Defense: Draeon B00 Nimzowitsch Defense: 051 Queen's Gambit C24 Bishoo's Deening: Berlin D78 Neo-Grünfeld Defense: E42 Ninzo-Indian Defense: A17 Enelish Opening: Williams Variation Declined: Alekhine Variation Defense Classical Variation, Original Hibner Variation, Rubinstein Anelo-Indian Defense. Neidorf Variation, Lipnitsky Variation Defense Variation Hedgehog System Attack GreenPterodactulus TCrawford WickidDoc dama\_x\_reu Lupo Jones Unclevinnu kinozarco esKaauy diegohdragon Poulze2000 rehbein defensive resources 1954 olphNewman 1453 pepehands32 wealth\_and\_taste zoomB 2064 Chordate . Stats Pts W L D FW FL FD Clock ACPL Inaccuracies Mistakes Blunders Team A Knight Late and a Pawn Short 41/2 4 4 1 0 1 0 8h 8m 20s 42.7 2.7% My Dad works at Garry Chess 5% 4 4 1 1 0 0 7h 48m 29s 41.3 8.2% 2.4% 2.4%