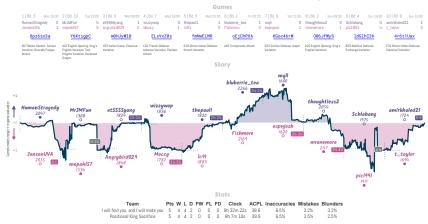

## #4 2. f4 Best by Test 3 7 #1 Lichess Diamond Members

Games

# #6 I will find you, and I will mate you 5 5 #2 Positional King Sacrifice

Note (Lenson Lenson period. This is in present). This is a present that the birth of a month and the service of a strategies of a strategies and the lenson of a strategies of