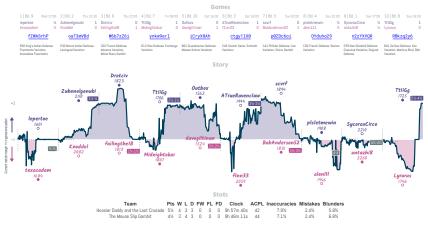

## Hoosier Daddy and the Last Crusade 51/2 41/2 The Mouse Slip Gambit

Stars (Sense curves De Starting person Educating person Regulated that the front has instand and have proved by the sense's hyper (Sense Person person and starting and starting person an