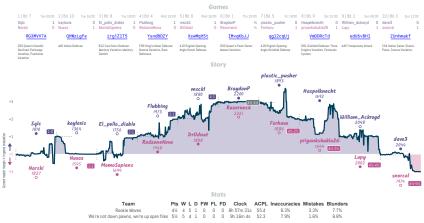

#### Humble Pawns 51/2 41/2 My Dad works at Garry Chess

Games

Note (Lenson Lenson period. This is in present). This is a present that the birth of a month and the service of a strategies of a strategies and the lenson of a strategies of