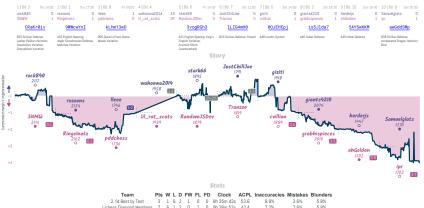

## #4 2. f4 Best by Test 3 7 #1 Lichess Diamond Members

Games

# #6 I will find you, and I will mate you 5 5 #2 Positional King Sacrifice

Note (Lenson Lenson period. This is in present). This is a present that the birth of a month and the service of a strategies of a strategies and the lenson of a strategies of

#### #5 @glbert has left the channel 31/2 61/2 #3 Three fold repetilians

Game

| @glbert has left the channel | 3½ | 3 | 6 | 1 | 0 | 0 | 0 | 8h 14m 27s | 44.1 | 6.5% | 3.5% | 4.7% |
|------------------------------|----|---|---|---|---|---|---|------------|------|------|------|------|
| Three fold repetilians       | 6½ | 6 | 3 | 1 | 0 | 0 | 0 | 7h 11m 53s | 35.6 | 6.8% | 4.1% | 2.6% |