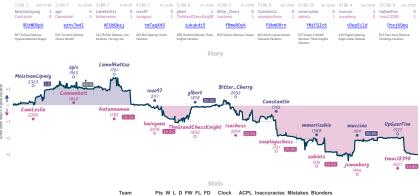

## \*\* Oh no! My clock! 4<sup>1</sup>/<sub>2</sub> 5<sup>1</sup>/<sub>2</sub> \*<sup>7</sup> The ShawShankland Redemption

than [Sense see the locate period locate per

## Mostly Harmless 5 5 #10 Tima's Titans

Games

then [Sense sectors] period. Deleting period. The first here sequelated the first here instead as the sector of period. Sense sectors are first and as all constants of the sectors. Sense sectors are benefits and the sec