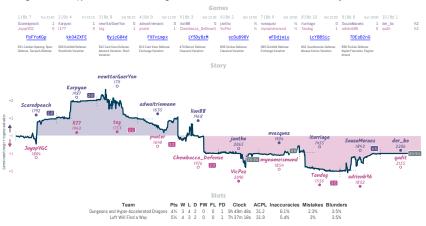

#### Dungeons and Hyper-Accelerated Dragons 4<sup>1</sup>/<sub>2</sub> 5<sup>1</sup>/<sub>2</sub> Luft Will Find a Way