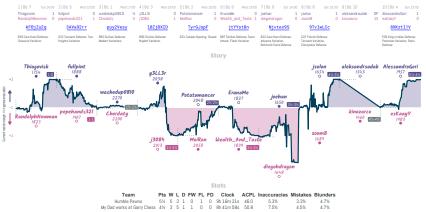

## Duda, where's my Carlsen? 51/2 41/2 MA Duda, where's my Karjakin?

1 Bd. 2 Mon 17:15 2 Bd. 5 Tue 14:30 3 Bd. 1 SlimvOctopus 1 AlexMorgenthau 0 Zeroue 0 veien 0 benellis3 1 wdhorton 0 Impaired 1 Bebetter14 % Bisit 1 Herzog51 0 Hierodule 1 Aiolote4 1 MrScribbles 1 Bone-Collector 1 greener255 0 gigantaure % Seb32 91alRqK TB9GF0T1 dlFC4qLr PYF7vTAr Cole4co) ar0KEN4 YspokIfe 2WA old hx40dHVa E60 Kine's Indian Defense: C46 Four Knights Game B31 Sicilian Defense: D13 Slav Defense: Exchange B22 Sicilian Defense: Alapin A15 English Opening: Variation Halloween Gambit Steinitz Counterpembit Variation Variation, Smith-Morra Variation Attack, Fianchetto Variation AlexMoroenthou SlimuOctopu Herzoos Zerque Bebetter 14 Bisit Hierodule pepepibote wdhorton benellis3 Impoired 1823 pulsar512k 2003 2015 Aiolote4 Seb32 gigantouro 1644 1945 **MrScribbles** greener255 Bone-Collector 1443 1995 ×. Stats Pts W L D FW FL FD Clock ACPL Inaccuracies Mistakes Blunders Team Duda, where's my Carlsen? 5% 5 4 1 0 0 0 10h 15m 6s 46.8 2.3% Duda, where's my Kariakin? 4% 4 5 1 0 0 0 9h 48m 15s 50.0 9.9% 2 3% A 9%