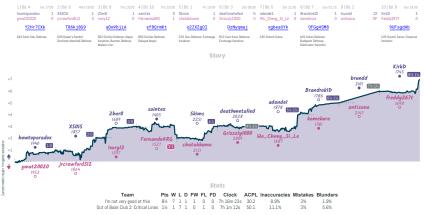

#### #5 @glbert has left the channel 31/2 61/2 #3 Three fold repetilians

Game

| @glbert has left the channel | 3½ | 3 | 6 | 1 | 0 | 0 | 0 | 8h 14m 27s | 44.1 | 6.5% | 3.5% | 4.7% |
|------------------------------|----|---|---|---|---|---|---|------------|------|------|------|------|
| Three fold repetilians       | 6½ | 6 | 3 | 1 | 0 | 0 | 0 | 7h 11m 53s | 35.6 | 6.8% | 4.1% | 2.6% |