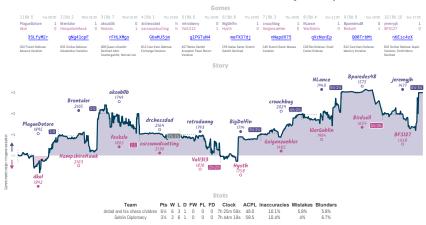

#### drdad and his chess children 61/2 31/2 Goblin Diplomacy

then [Sense sectors] period. Deleting period. The first here sequelated the first here instead as the sector of period. Sense sectors are first and as all constants of the sectors. Sense sectors are benefits and the sec