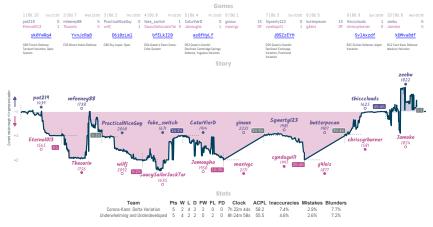

# Corona-Kann: Delta Variation 5 5 Underwhelming and Underdeveloped

Note (Lenson Lenson Len