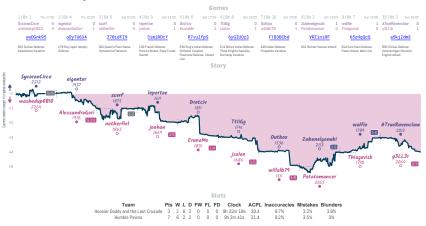

### Bishop be shopping 4 6 Mostly Harmless

| Team               | Pts | w | L | D | FW | FL | FD | Clock      | ACPL | Inaccuracies | Mistakes | Blunders |
|--------------------|-----|---|---|---|----|----|----|------------|------|--------------|----------|----------|
| Bishop be shopping | 4   | 2 | 5 | 2 | 1  | 0  | 0  | 9h 40m 14s | 38.5 | 10.2%        | 1.8%     | 4.1%     |
| Mostly Harmless    | 6   | 5 | 2 | 2 | 0  | 1  | 0  | 8h 31m 50s | 32.9 | 9.4%         | 3.8%     | 2.5%     |