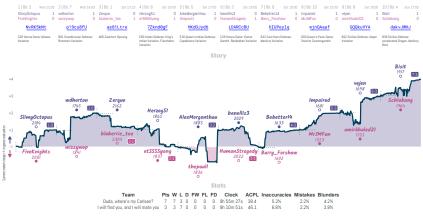

## #6 Duda, where's my Carlsen? 7 3 #7 I will find you, and I will mate you

Game

than Libera use per Christel per UK beint per UK any Rep that the the hind in that all the hind in the per lips (per factor and hind) of gene tartires as index if III devices and the per lips (per factor and hind) of gene tartires as index if III devices and the per lips (per factor and hind) of gene tartires as index if III devices and the per lips (per factor and hind) of gene tartires as index if III devices and the per lips (per factor and hind) of gene tartires as index if III devices and the per lips (per factor and hind) of gene tartires as index if III devices and the per lips (per factor and hind) of gene tartires as index if III devices and the per lips (per factor and hind) of gene tartires as index if III devices and the per lips (per factor and hind) of gene tartires as index if III devices and the per lips (per factor and hind) of gene tartires as index if III devices and the per lips (per factor and hind) of gene tartires as index if IIII devices and the per lips (per factor and hind) of gene tartires and the per lips (per factor and hind) of gene tartires as index if IIII devices and the per lips (per factor and hind) of gene tartires as index if IIIII devices and the per lips (per factor and hind) of gene tartires and the per lips (per factor and hind) of gene tartires and the per lips (per factor and hind) of gene tartires and the per lips (per factor and hind) of gene tartires and the per lips (per factor and hind) of gene tartires and the per lips (per factor and hind) of gene tartires and the per lips (per factor and hind) of gene tartires and the per lips (per factor and hind) of gene tartires and the per lips (per factor and hind) of gene tartires and the per lips (per factor and hind) of gene tartires and the per lips (per factor and hind) of gene tartires and the per lips (per factor and hind) of gene tartires and the per lips (per factor and hind) of gene tartires and the per lips (per factor and hind) of gene tartires and the per lips (per factor and hind) of gene tartires and the per