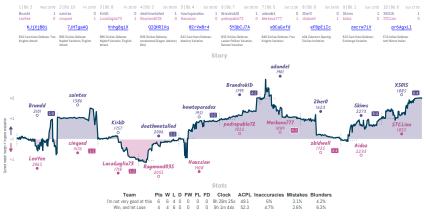

### Nobody puts horsey in a corner 51/2 41/2 The Fianchettoed Rooks

1 Artian12 0 nadiarostowa 0 kanakaishou 1 Minot 1 foteboligames 0 BarbarAusBielefeld 1 Gokuba 1 Silkthewanderer ½ K-a-m-o 0 naedinebrob 1 Aphla 1 Aaronmb2 0 T5Sparky 0 Galfrid 1 ruip 0 donald1440 0 BorschtStroganoff ½ JoseOMG gsAHrXPH wRkFbVe0 AT9. IHYTY 400FHYM wkPSbut 8 UnTDrMR GCUMa T 8k C45 Scotch Game: Classical E04 Catalan Opening: Open B23 Sicilian Defense: Closed A43 Benoni Defense: Old Knights Defense, Polerio Accelerated Draeon, Maróczy Gambit, Paulsen Attack Variation Intermezzo Defense Defense, Bishop Check Line Bind Silkthewonderer 2144 Gokuba K-a-m-o fotebolioomes 182 0 Artian12 **BarbarAus**Rielefeld ninrus Minot 2012 ostowa kanakaishou 1903 Galfrid MrKilo99 TSSpark ruip Aaronmb2 1876 Stats Team Pts W L D FW FL FD Clock ACPL Inaccuracies Mistakes Blunders Nobody puts horsey in a corner 5½ 5 4 1 0 0 0 7h 18m 15s 54.9 8.3% 4.7% 8.6% The Fianchettned Rooks 4½ 4 5 1 0 0 0 6h 43m 4s 57.5 1.0% 3% 7.3%