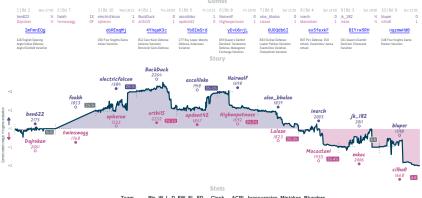

## @glbert has left the channel 4 6 .... Tempo Tantrums

| @glbert has left the channel | 4 | 3 | 5 | 2 | 0 | 0 | 0 | 8h 48m 36s | 53.3 | 7.7%  | 5.5% | 4.7% |
|------------------------------|---|---|---|---|---|---|---|------------|------|-------|------|------|
| Tempo Tantrums               | 6 | 5 | 3 | 2 | 0 | 0 | 0 | 8h 39m 2s  | 47.8 | 10.4% | 3.3% | 4.1% |