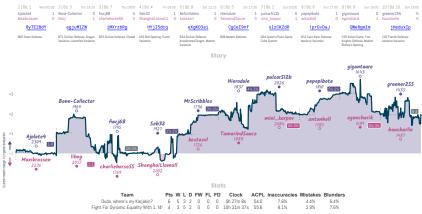

## 2. f4 Best by Test 5 5 Giri's just want to have fun

Games

Notes (Sectors perced). This is its present the sector prior that the behavior is not transport to present specification of the sector specifi