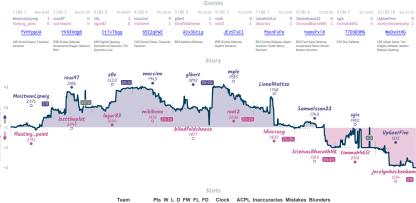

Lichess4545 League, Season 27 Round 4 Sep 2021 Fish, chips, cup o' tea, bad food, wo... 61/2 31/2 Oh no! My clock! 1 Bd. 1 Tue 18:00 2 Bd. 10 Tue 20:00 3 Bd. 3 Wed 07:00 4 Bd. 5 Wed 18:00 5 Bd. 2 The 20:00 6 Bd. 7 Fri 19:00 7 Bd. 6 Set 13:00 8 Bd. 9 Sun 15:00 9 Bd. 8 Sun 17:00 10 Bd. 4 Sun 18:00 chessfish2 0 Yakruna30 1 far1108 0 goatspreetings 1 texaspete09 1 Marcosocha 1 VicPyrrhic 0 CFeerick 1 vishAnan 1 AACtrl 1 keeto 0 neducohu 0 sahkal 0 Calizumen 0 ChewbakaTheRookie1 matt chess play 0 Reodor 0 Lynnov PYA79Uz0 xyd39L13 hnzkn, IHK k T Hwk TwY ezfGh4LM d1HkVa6N mcMxJng B22 Sicilian Defense: Alapin B40 Sicilian Defense: French B23 Sicilian Defense: Grand B11 Care-Kann Defense: Two B07 Pirc Defense: Bevonet 010 Slev Defense: Exchange B30 Sicilian Defense: D02 Queen's Pawn Game: Variation Variation, Barmen Defense Variation Knights Attack, Mindens Attack Variation System AACtrl 2008 vishAnan VicPurrhic Marcasacha **C**Feerick texaspete09 2071 chessfich? Yakruna30 Callzumen ChewbakaTheRookMatt\_chess\_play 2045 aoatsareetinas . 4-3 sahka tommeketoch keeta naducphu rrw23 1908 Team Clock ACPL Inaccuracies Mistakes Blunders Pts W L D FW FL FD Fish, chips, cup o' tea, bad food, worse weather. Mary Poppins 6½ 6 3 1 0 0 0 8b 39m 38e 36.6 9.2% 3% 314 3 6 1 0 0 0 8b 6m 17e 45 4 8.2% Oh no! My clock! 1.1%