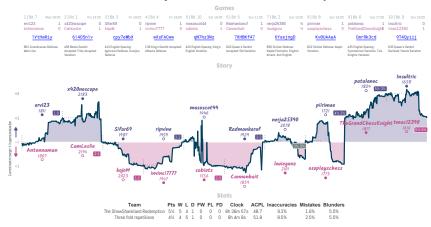

### **\*\*** The ShawShankland Redemption 51/2 41/2 **\*\*** Three fold repetilians

Notes (Sectors perced). This is its present the sector prior that the behavior is not transport to present specification of the sector specifi