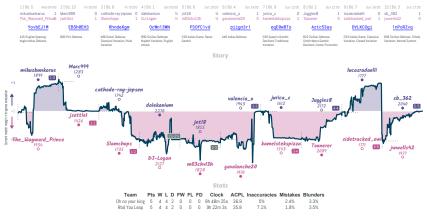

## Oh no your king 5 5 Rb4 You Leap

Games

Stars (Sense curves De Starting person Educating person Regulated that the front has instand and have person by person Regulated that the sense of the sense Starting and the sense Sta