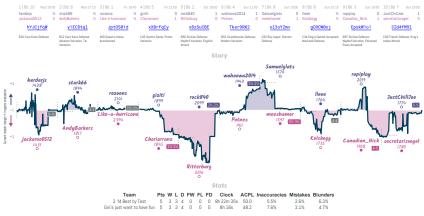

# MA Duda, where's my Karjakin? 6 4 Fight For Dynamic Equality With I. f4!

Game

than [Sense users to brind up with Sense we perform the relation in the brind are tracked as the performance of the sense brind of the performance of the sense brind and th