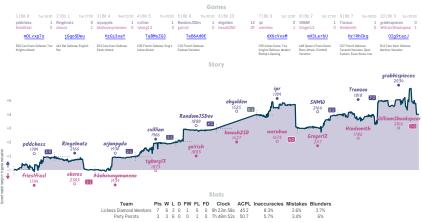

## # Lichess Diamond Members 7 3 # Party Parrots

Notes (percent later) percent later (percent later) (percent l