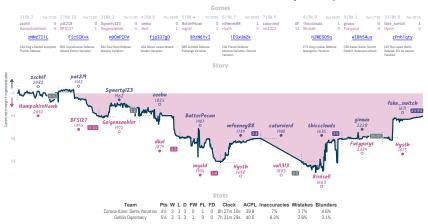

### Corona-Kann: Delta Variation 41/2 51/2 Goblin Diplomacy

then [Sense care): person Divided to partial Control and the sense of the data of the sense Taple of person Taple of person Taple of the sense Tap