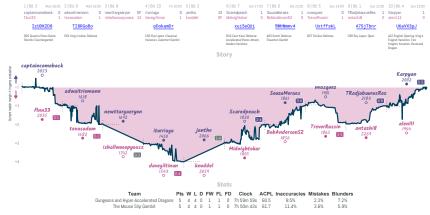

## #6 Duda, where's my Carlsen? 7 3 #7 I will find you, and I will mate you

Game

than Libera use per Christel per UK beint per UK any Rep that the the hind in that all the hind in the per lips (per factor and hind) of gene tartires as index if III devices and the per lips (per factor and hind) of gene tartires as index if III devices and the per lips (per factor and hind) of gene tartires as index if III devices and the per lips (per factor and hind) of gene tartires as index if III devices and the per lips (per factor and hind) of gene tartires as index if III devices and the per lips (per factor and hind) of gene tartires as index if III devices and the per lips (per factor and hind) of gene tartires as index if III devices and the per lips (per factor and hind) of gene tartires as index if III devices and the per lips (per factor and hind) of gene tartires as index if III devices and the per lips (per factor and hind) of gene tartires as index if III devices and the per lips (per factor and hind) of gene tartires as index if IIII devices and the per lips (per factor and hind) of gene tartires and the per lips (per factor and hind) of gene tartires as index if IIII devices and the per lips (per factor and hind) of gene tartires as index if IIIII devices and the per lips (per factor and hind) of gene tartires and the per lips (per factor and hind) of gene tartires and the per lips (per factor and hind) of gene tartires and the per lips (per factor and hind) of gene tartires and the per lips (per factor and hind) of gene tartires and the per lips (per factor and hind) of gene tartires and the per lips (per factor and hind) of gene tartires and the per lips (per factor and hind) of gene tartires and the per lips (per factor and hind) of gene tartires and the per lips (per factor and hind) of gene tartires and the per lips (per factor and hind) of gene tartires and the per lips (per factor and hind) of gene tartires and the per lips (per factor and hind) of gene tartires and the per lips (per factor and hind) of gene tartires and the per lips (per factor and hind) of gene tartires and the per