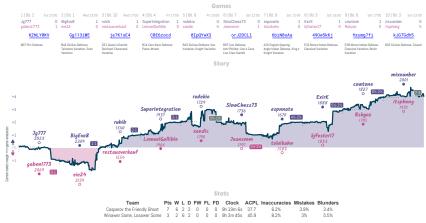

## Casperov the Friendly Ghost 7 3 Winawer Some, Losawer Some

Note (See next care press Dickets press Dickets press (R., press the employed has befords an install, all by a ward hydrod (See next care install all Sec next and install Sec next and installed Sec next and install Sec next and install Sec