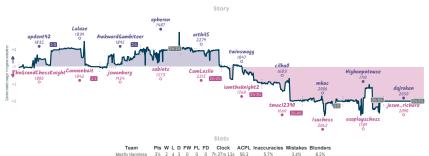

## #10 Mostly Harmless 31/2 51/2 #8 Three fold repetilians

apdent42 1 Lalaze D AwkwardGambiteer 1 opheron % arthi15 0 cilha0 0 mkac 8 twinswage 55 Highonpotnuse TheGrandChessKnight Cannonbait 1 iswanbere 0 sabiots % CamLeslie 1 iamtheknight2 1 tmac12390 1 Isachess XIz@C0yc oFJ6TCDq Fg6tZEVr B35 Sicilian Defense: B11 Carp-Kann Defense: Two AD1 Nimzo-Larsen Attack Knights Defense, Polerio Knights Variation Accelerated Draeon, Modern Winawer Variation Declined: Three Knights Knishts Attack, Mindens Indian Variation

Team ACPL Inaccuracies Mistakes Blunders Lichess Diamond Members 7.1%

8.2%

4.1% 5.5%

The ShawShankland Redemotion 6½ 5 2 3 0 0 10h 43m 28s 47.7