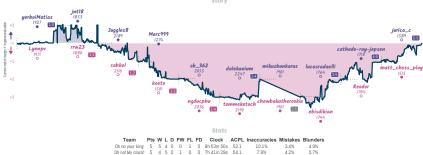

# Oh no your king 5 5 Oh no! My clock!

|                    |                      |                       |                      | Ga                  | mes                |                                          |                     |                                  |                                 |
|--------------------|----------------------|-----------------------|----------------------|---------------------|--------------------|------------------------------------------|---------------------|----------------------------------|---------------------------------|
| 1   Bd. 4 Tue 09:0 | 0 2   Bd. 6 Wed 18:0 | 0 3   Bd. 2 Thu 09:15 | 4   Bd. 10 Fri 11:00 | 5   Bd. 3 Fri 14:00 | 6   Bd. 1 Fri 1800 | 7   Bd. 5                                | 8   Bd. 7 Sat 17:00 | 9   Bd. 8 Sun 17:00              | 10   Bd. 9 Sun 18:00            |
|                    |                      |                       |                      |                     |                    | mikusbunkarus BF<br>chewbakatherookie 1X |                     | cathode-ray-jepsen 1<br>Reodor 0 | jurica_c 1<br>matt_chess_play 0 |
|                    |                      |                       |                      |                     |                    |                                          |                     |                                  |                                 |
| E9z57K28           | j0X1PuB6             | JsE8w6vX              | 1LtATkSc             | ev3YWvV1            | hZhv4xaI           |                                          | U9ByxHqv            | qohfdTbj                         | JisOHeD6                        |

Team ACPL Inaccuracies Mistakes Blunders Lichess Diamond Members 7.1%

8.2%

4.1% 5.5%

The ShawShankland Redemotion 6½ 5 2 3 0 0 10h 43m 28s 47.7