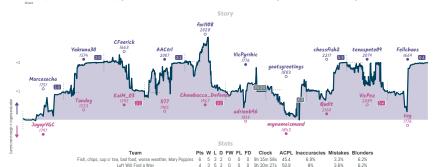

### Fish, chips, cup o' tea, bad food, wo...

## NA Duda, where's my Karjakin? 5 5 I will find you, and I will mate you

|                          |                        |              |                                     |           |                         |           |                          |              |                                | Gai       | mes                                    |           |                                     |           |                                   |           |                                      |           |                                     |           |   |
|--------------------------|------------------------|--------------|-------------------------------------|-----------|-------------------------|-----------|--------------------------|--------------|--------------------------------|-----------|----------------------------------------|-----------|-------------------------------------|-----------|-----------------------------------|-----------|--------------------------------------|-----------|-------------------------------------|-----------|---|
| 1   Bd. 9                | Tue 21:0               | 0 2          | Bd.7 w                              | /ed 18:00 | 3   Bd. 1               | Wed 19:00 | 4   Bd. 4                | Wed 23:30    | 5   Bd. 6                      | Fri 00:00 | 6   Bd. 5                              | Sat 18:00 | 7   Bd. 10                          | Sat 19:00 | 8   Bd. 8                         | Sat 21:00 | 9   Bd. 3                            | Sun 19:30 | 10   Bd. 2                          | Sun 21:00 | ı |
| gigantau<br>Barry_Fo     |                        | 1 fw<br>0 wi | icj68<br>izzywop                    |           | Ajolote4<br>bluberrie_t |           | manitooke<br>BattleAxiom |              | pepepibote<br>thepaul1         |           | Hierodule<br>et5555yang                |           | greener255<br>MrJMFun               |           | MrScribbles<br>amirkhaled2        |           | Bone-Collect<br>HumanStrag           |           | pulsar512b<br>wakeupspa             |           |   |
| XII                      | GhSKz                  |              | H4FfEc                              | 13        | xaN8                    | 2Tpe      | t4K5x                    | yFz          | VJOFT                          | s1a       | r7hj9                                  | gGu       | weSbb                               | QBo       | bRkH2                             | tSV       | USdPp                                | 1e8       | 6ILb                                | brn8      |   |
| B12 Care-K<br>Maróczy Va | inn Defense:<br>lation |              | 6 Vienna Game:<br>riation, Reversed |           | ADS Zukertart           | Opening   | C42 Russian Ga<br>Gambit | me: Stafford | A13 English Ope<br>Neo-Catalan | oning:    | B52 Sicilian Defe<br>Attack, Main Line |           | B13 Care-Kann D<br>Exchange Variati |           | A45 Indian Defe<br>Gibbins-Wieden | nagen     | B23 Sicilian Det<br>Closed, Traditio |           | E60 Indian Defi<br>Indian Variation |           |   |