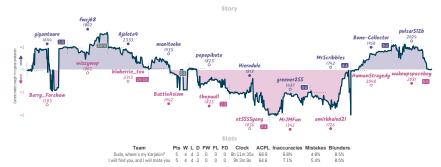

## Bishop be shopping 3 7 Hoosier Daddy and the Last Crusade

|                           |                                      |               |                                    |           |                    |           |                                        | Ga        | mes                   |           |                                   |               |                           |                |                                    |           |                                      |           |
|---------------------------|--------------------------------------|---------------|------------------------------------|-----------|--------------------|-----------|----------------------------------------|-----------|-----------------------|-----------|-----------------------------------|---------------|---------------------------|----------------|------------------------------------|-----------|--------------------------------------|-----------|
| 1   Bd. 10                | 2   Bd. 8                            | Tue 19:45     | 3   Bd. 7                          | Wed 06:00 | 4   Bd. 4          | Thu 12:00 | 5   Bd. 2                              | Thu 16:00 | 6   Bd. 9             | Fri 17:45 | 7   Bd. 5                         | Sat 05:00     | 8   Bd. 6                 | Sat 17:00      | 9   Bd. 1                          | Sat 17:00 | 10   Bd. 3                           | Sun 17:00 |
| electricfalcon<br>ccaffey | Nairwolf<br>TtliGg                   |               | aloo_bhaloo<br>Rivimies            |           | inarch<br>eigentor |           | ben622<br>Zubenelgenut                 |           | SupraScud<br>lepertoe |           | ascoliloko<br>scwf                |               | fookh<br>Brotciv          |                | Pendru<br>SycoraxCirce             |           | jk_182<br>ATrueRaveno                | olaw 1    |
|                           | zRqJN                                | lUgm          | a611                               | ETnm      | lpel               | M7yU      | JT8DLi                                 | nbw       | 00imL                 | JqHM      | kuldF                             | ZZ4F          | NLkV                      | /wNLf          | QtQuF                              | HNm       | MAK70                                | Pve       |
|                           | B41 Sicilian Def<br>Variation, Maróo | zy Bind, Réti | E70 King's Indi<br>Kramer Variatio |           | A45 Indian Da      | rfense    | B40 Sicilian Defe<br>Knights Variation | Exchange  | A53 Old Indian D      | Defense   | C16 French Def<br>Winawer Variati | on, Petrosian | C45 Scotch B<br>Variation | lame: Steinitz | C37 King's Gamb<br>Muzio Gambit, S | arratt    | B90 Sicilian Der<br>Najdorf Variatio |           |

| Team                               | Pts | w | L | D | FW | FL | FD | Clock      | ACPL | Inaccuracies | Mistakes | Blunders |
|------------------------------------|-----|---|---|---|----|----|----|------------|------|--------------|----------|----------|
| Bishop be shopping                 | 3   | 1 | 4 | 4 | 0  | 1  | 0  | 8h 41s     | 45.3 | 6.6%         | 2.9%     | 4.5%     |
| Hoosier Daddy and the Last Crusade | 7   | 4 | 1 | 4 | 1  | 0  | 0  | 8h 45m 25s | 37.7 | 7.6%         | 3.4%     | 3.4%     |