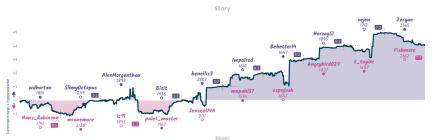

| UJR6w3vd                                                                         | WwrV3WHS                                         | qLFipbpS                                    | 1nJSP60h                                     |
| B01 Scandinavian Defense:<br>Misses-Kotroc Variation | C26 Vienna Game: Mieses<br>Variation | E47 Nimzo-Indian Defense:<br>Normal Variation, Bishop<br>Attack | B55 Sicilian Defense: Prins<br>Variation, Venica Attack | DO2 Queen's Pawn Game:<br>Zukertort Variation | DOD Queen's Pawn Game:<br>Mason Variation | B17 Care-Kann Defense:<br>Karpov Variation, Modern<br>Variation, Kasparov Attack | A20 English Opening: King's<br>English Variation | B21 Sicilian Defense:<br>Smith-Morra Gambit | B13 Care-Kann Defense:<br>Exchange Variation |



|      | Team                   | Pts | w | L | D | FW | FL | FD | Clock      | ACPL | Inaccuracies | Mistakes | Blunder |
|------|------------------------|-----|---|---|---|----|----|----|------------|------|--------------|----------|---------|
| Duda | , where's my Carlsen?  | 7   | 7 | 3 | 0 | 0  | 0  | 0  | 8h 28m 1s  | 40.1 | 9.3%         | 2.3%     | 3.1%    |
| Pos  | itional King Sacrifice | 3   | 3 | 7 | 0 | 0  | 0  | 0  | 8h 23m 41s | 51.6 | 6.8%         | 3.7%     | 3.1%    |

### #7 Humble Pawns 8 2 #6 Tempo Tantrums

|                                                                                  |                                                                |                     |                                                              | Ga