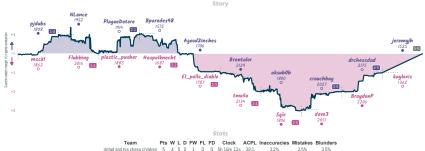

Team ACPL Inaccuracies Mistakes Blunders Lichess Diamond Members 7.1%

8.2%

4.1% 5.5%

The ShawShankland Redemotion 6½ 5 2 3 0 0 10h 43m 28s 47.7