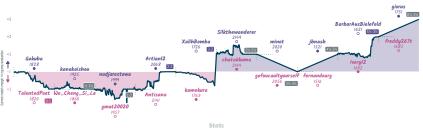

# Nobody puts horsey in a corner 61/2 31/2 Out of Book Club 2: Critical Lines

|                        |           |                                                             |           |                                   |           |                                |           |                              | Ga        | mes                                     |           |                             |                         |    |                                   |           |                      |          |
|------------------------|-----------|-------------------------------------------------------------|-----------|-----------------------------------|-----------|--------------------------------|-----------|------------------------------|-----------|-----------------------------------------|-----------|-----------------------------|-------------------------|----|-----------------------------------|-----------|----------------------|----------|
| 1   Bd. 6              | Tue 19:00 | 2   Bd. 5                                                   | Tue 23:00 | 3   Bd. 4                         | Wed 17:00 | 4   Bd. 2                      | Wed 21:00 | 5   Bd. 7                    | Thu 13:00 | 6   Bd. 1                               | Fri 05:00 | 7   Bd. 3                   | 8   Bd.                 | 10 | 9   Bd. 9                         | Sat 18:00 | 10   Bd. 8           |          |
| Gokuba<br>TalentedPoet |           | kanakaishou<br>Wo_Cheng_S                                   |           | nadjarostov<br>gmat20020          |           | Artian12<br>Antisana           |           | XalihBomba<br>kamekura       |           | Silkthewander<br>chatakkuma             |           | minot<br>gofoucaultyourself | OF jbnash<br>1X fernand |    | BarbarAusBi<br>Ivory12            |           | giorus<br>freddy267t | 1X<br>OF |
| VFch1                  | dg0       | pSbvA                                                       | dar       | JDds!                             | 5xUw      | y71                            | BEQyh     | K3fb8                        | CfF       | @ebELc                                  | jR        |                             |                         |    | krK9                              | jyh0      |                      |          |
| D43 Semi-Slav D        | efense    | DBB Grünfeld Det<br>Exchange Variati<br>Classical Variation | ion,      | D37 Queen's Ba<br>Declined: Harry |           | E32 Nimzo-In<br>Classical Vari |           | AD3 Bird Openin<br>Variation | g Lasker  | B40 Sicilian Defer<br>Knights Variation |           |                             |                         |    | B33 Sicilian De<br>Lasker-Pelikan |           |                      |          |

### Clock ACPL Inaccuracies Mistakes Blunders

Nobody puts horsey in a corner 6% 3 1 3 2 8 3% 3.2% 0.8% But of Rook Club 2: Critical Lines 34, 1, 3, 3, 1, 2, B, Sh Am 12s, 34.5 5.1% 1.2% 4%