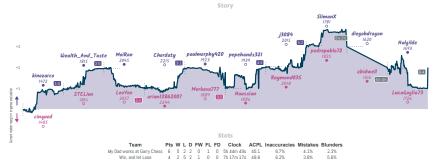

### My Dad works at Garry Chess 6 4 Win, and let Lose

|                                  |           |                                 |                                             |                                             | Ga                                                          | mes                                                                            |                                                        |                                                         |           |                                           |
|----------------------------------|-----------|---------------------------------|---------------------------------------------|---------------------------------------------|-------------------------------------------------------------|--------------------------------------------------------------------------------|--------------------------------------------------------|---------------------------------------------------------|-----------|-------------------------------------------|
| 1   Bd. 10                       | Tue 18:30 | 2   Bd. 6 Thu 02:00             | 3   Bd. 2 Thu 20:00                         | 4   Bd. 1 Fri 06:15                         | 5   Bd. 4 Sat 03:30                                         | 6   Bd. 5 Sat 07:00                                                            | 7   Bd. 3 Sat 11:00                                    | 8   Bd. 7 Sat 15:30                                     | 9   Bd. 9 | 10   Bd. B Sun 16:30                      |
| kinozarco<br>cinqued             |           | Wealth_And_Taste 1<br>STCLion 0 |                                             |                                             |                                                             |                                                                                |                                                        |                                                         |           | Halgilde %<br>LucaGaglia73 %              |
| mUgB                             | 1PTa      | 5HD4xQU3                        | pvwtcJNJ                                    | 0jD1y5oJ                                    | 1GROX9AN                                                    | PYf6VLdG                                                                       | SICBjF1a                                               | ERIAjQGv                                                |           | nhhaYcYd                                  |
| DOD Queen's Pr<br>Mason Variatio |           | A48 East Indian Defense         | B12 Care-Kenn Dafanse:<br>Maróczy Variation | C00 French Defense: King's<br>Indian Attack | B90 Sicilian Dafense:<br>Najdorf Variation, Adams<br>Attack | D35 Queen's Bambit<br>Declined: Exchange<br>Variation, Positional<br>Variation | C50 Italian Game: Classical<br>Variation, Albin Gambit | B27 Sicilian Defense:<br>Hyperaccelerated<br>Franchetto |           | BO4 Alekhine Defense:<br>Modern Variation |