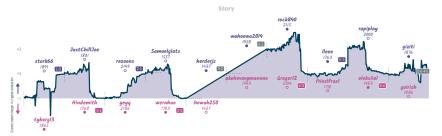

### 2. f4 Best by Test 51/2 41/2 Party Parrots

|                                   |           |                                   |           |                 |           |                           |           |                      | Gui | 1162                           |                                      |           |                      |           |                                |           |                                    |           |  |
|-----------------------------------|-----------|-----------------------------------|-----------|-----------------|-----------|---------------------------|-----------|----------------------|-----|--------------------------------|--------------------------------------|-----------|----------------------|-----------|--------------------------------|-----------|------------------------------------|-----------|--|
| 1   Bd. 5                         | Thu 00:30 | 2   Bd. 7                         | Thu 01:00 | 3   Bd. 1       | Thu 17:30 | 4   Bd. 9                 | Sat 00:00 | 5   Bd. 10           |     | 6   Bd. 4                      | 7   Bd. 2                            | Sun 13:30 | 8   Bd. 8            | Sun 16:00 | 9   Bd. 3                      | Sun 16:00 | 10   Bd. 6                         | Sun 17:00 |  |
| stark66<br>tyborg13               |           | JustChillJoe<br>Hindemith         |           | rezoons<br>yeyq |           | Samuelglats<br>wemhao     |           | herderjs<br>howah250 |     | wahoowa2014<br>akohovavymaneno | rock840<br>Groger12                  |           | lleee<br>frieslfrasl |           | rapiplay<br>oleksiial          |           | giziti<br>goirish                  | 56<br>56  |  |
| 6aert                             | Nvd       | FmWHc                             | tNt       | SE6             | rMAYZ     | VOQOR                     | ztp       |                      |     |                                | udiz2                                | 2pbN      | Vd10                 | tA3U      | k7ti                           | аН6ху     | 4kEH                               | tkZW      |  |
| A16 English Op<br>Anglo-Indian Da | lense,    | C44 Scotch Gam<br>Gambit, Advance |           | D10 Slav Det    | fense     | CB2 Ruy Lopez:<br>Defense | Steinitz  |                      |     |                                | B96 Sicilian Det<br>Najdorf Variatio |           | D43 Semi-Slav        | Defense   | C50 Italian B<br>Pianissimo, N |           | A49 Indian Dafi<br>Przepiorka Vari |           |  |

|                    |      |   |   |   |    |    |    | Jeurs      |      |              |          |          |
|--------------------|------|---|---|---|----|----|----|------------|------|--------------|----------|----------|
| Team               | Pts  | W | L | D | FW | FL | FD | Clock      | ACPL | Inaccuracies | Mistakes | Blunders |
| 2. f4 Best by Test | 51/2 | 3 | 4 | 1 | 2  | 0  | 0  | 5h 49m 7s  | 39.8 | 6.5%         | 1.8%     | 5.1%     |
| Party Parrots      | 41/2 | 4 | 3 | 1 | 0  | 2  | 0  | 6h 22m 31s | 34.7 | 7.9%         | 3.6%     | 2.9%     |