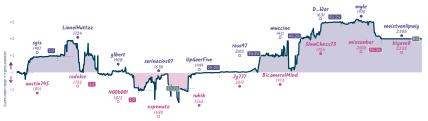

## @glbert has left the channel 6 4 Casperov the Friendly Ghost

|                                    |           |                                              |           |                                             |           |                                  |            |                                  | Ga        | mes                                      |                             |                                    |           |                     |           |                                                      |           |                           |          |
|------------------------------------|-----------|----------------------------------------------|-----------|---------------------------------------------|-----------|----------------------------------|------------|----------------------------------|-----------|------------------------------------------|-----------------------------|------------------------------------|-----------|---------------------|-----------|------------------------------------------------------|-----------|---------------------------|----------|
| 1   Bd. 6                          | Mon 19:00 | 2   Bd. 7                                    | Wed 23:30 | 3   Bd. 5                                   | Thu 19:00 | 4   Bd. 9                        | Fri 11:30  | 5   Bd. 10                       | Sat 02:00 | 6   Bd. 2                                | Sat 12:15                   | 7   Bd. 4                          | Sat 14:00 | 8   Bd. 8           | Sun 13:00 | 9   Bd. 3                                            | Sun 19:00 | 10   Bd. 1                |          |
| sgis<br>austin745                  |           | LionelHuttzz<br>rodekio                      |           | glbert<br>NOOb001                           |           | sorinacios07<br>espnnate         |            | UpGoerFive<br>ruhib              |           | roso97<br>Jg777                          |                             | muccino<br>Bicamerally             |           | B_War<br>SlowChess? |           | myle<br>mixxanber                                    |           | moistvonlipwig<br>bigevo8 | %Z<br>%Z |
| flqXr                              | XMU       | LMdas                                        | kVb       | VHak                                        | Z7JI      | 13040                            | zG1        | QX5Pb                            | RVD       | u31                                      | JNgMM                       | SWy0                               | cgnX      | Mw57                | 5q3a      | n2izl                                                | JN5x      |                           |          |
| E28 Nimzo-India<br>Sämisch Variati |           | C52 Italian Gam<br>Gambit, Compro<br>Defense |           | B03 Alekhine I<br>Pawns Attack<br>Variation |           | B23 Sicilian Defe<br>Prix Attack | nse: Grand | B13 Caro-Kann<br>Exchange Variat |           | D97 Grünfel<br>Russian Vari<br>Variation | d Defense:<br>lation, Szabo | B22 Sicilian De<br>Variation, Stoh |           | B00 Pirc Dafan      |           | B35 Sicilian Det<br>Accelerated Dra<br>Bo4 Variation |           |                           |          |

### Stats

| Team                         | Pts | W | L | D | FW | FL | FD | Clock      | ACPL | Inaccuracies | Mistakes | Blunde |
|------------------------------|-----|---|---|---|----|----|----|------------|------|--------------|----------|--------|
| @glbert has left the channel | 6   | 5 | 3 | 1 | 0  | 0  | 1  | 6h 52m 18s | 52.0 | 7%           | 2.4%     | 6.4%   |
| Casperov the Friendly Ghost  | 4   | 3 | 5 | 1 | 0  | 0  | 1  | 6h 55m 45s | 57.3 | 8.8%         | 2.4%     | 7%     |