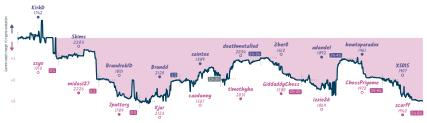

| v2zh                               | 9Z1R      | oac0V                                                   | khs       | Kaho                                       | B15m      | sjr                       | yP50r            | sALxp                      | 92q       | 900x            | EqNs          |
| AD1 Nimzo-Li<br>Diassical Vari |           | D70 Neo-Grünfe<br>Goglidze Attack |           | DBS Grünfeld De<br>Exchange Variat<br>Exchange Variat | tion, Modern | D43 Semi-SI    | lav Defense | AD4 Zukertort I<br>Dutch Variation |           | CO7 Franch Defe<br>Tarrasch Variatio<br>Chistyskov Defe | n,        | C47 Four Knig<br>Scotch Variati<br>Defense |           | A46 Indian D<br>Variation | lefense: Knights | E00 Catalan Ope            | ning      | E12 Queen's la  | ndian Defense |



| Team                      | Pts  | W | L | D | FW | FL | FD | Clock       | ACPL | Inaccuracies | Mistakes | Blunders |
|---------------------------|------|---|---|---|----|----|----|-------------|------|--------------|----------|----------|
| I'm not very good at this | 31/4 | 3 | 6 | 1 | 0  | 0  | 0  | 10h 41m 24s | 46.1 | 7.1%         | 4%       | 4.2%     |
| Tima's Titans             | 61/4 | 6 | 3 | 1 | 0  | 0  | 0  | 10h 30m 25s | 38.9 | 8%           | 2.7%     | 4.2%     |

## #10 Mostly Harmless 31/2 51/2 #8 Three fold repetilians

apdent42 1 Lalaze D AwkwardGambiteer 1 opheron % arthi15 0 cilha0 0 mkac 8 twinswage 55 Highonpotnuse TheGrandChessKnight Cannonbait 1 iswanbere 0 sabiots % CamLeslie 1 iamtheknight2 1 tmac12390 1 Isachess XIz@C0yc oFJ6TCDq Fg6tZEVr B35 Sicilian Def