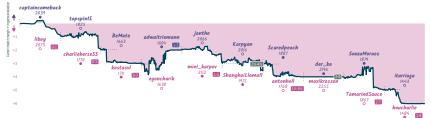

### Clock ACPL Inaccuracies Mistakes Blunders

Nobody puts horsey in a corner 6% 3 1 3 2 8 3% 3.2% 0.8% But of Rook Club 2: Critical Lines 34, 1, 3, 3, 1, 2, B, Sh Am 12s, 34.5 5.1% 1.2% 4%