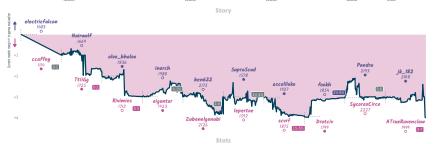

## Bishop be shopping 3 7 Hoosier Daddy and the Last Crusade

|                           |                                      |               |                                    |           |                    |           |                                        | Ga        | mes                   |           |                                   |               |                           |                |                                    |           |                                      |           |
|---------------------------|--------------------------------------|---------------|------------------------------------|-----------|--------------------|-----------|----------------------------------------|-----------|-----------------------|-----------|-----------------------------------|---------------|---------------------------|----------------|------------------------------------|-----------|--------------------------------------|-----------|
| 1   Bd. 10                | 2   Bd. 8                            | Tue 19:45     | 3   Bd. 7                          | Wed 06:00 | 4   Bd. 4          | Thu 12:00 | 5   Bd. 2                              | Thu 16:00 | 6   Bd. 9             | Fri 17:45 | 7   Bd. 5                         | Sat 05:00     | 8   Bd. 6                 | Sat 17:00      | 9   Bd. 1                          | Sat 17:00 | 10   Bd. 3                           | Sun 17:00 |
| electricfalcon<br>ccaffey | Nairwolf<br>TtliGg                   |               | aloo_bhaloo<br>Rivimies            |           | inarch<br>eigentor |           | ben622<br>Zubenelgenut                 |           | SupraScud<br>lepertoe |           | ascoliloko<br>scwf                |               | fookh<br>Brotciv          |                | Pendru<br>SycoraxCirce             |           | jk_182<br>ATrueRaveno                | olaw 1    |
|                           | zRqJN                                | lUgm          | a611                               | ETnm      | lpel               | M7yU      | JT8DLi                                 | nbw       | 00imL                 | JqHM      | kuldF                             | ZZ4F          | NLkV                      | /wNLf          | QtQuF                              | HNm       | MAK70                                | Pve       |
|                           | B41 Sicilian Def<br>Variation, Maróo | zy Bind, Réti | E70 King's Indi<br>Kramer Variatio |           | A45 Indian Da      | rfense    | B40 Sicilian Defe<br>Knights Variation | Exchange  | A53 Old Indian D      | Defense   | C16 French Def<br>Winawer Variati | on, Petrosian | C45 Scotch B<br>Variation | lame: Steinitz | C37 King's Gamb<br>Muzio Gambit, S | arratt    | B90 Sicilian Der<br>Najdorf Variatio |           |

| Team                               | Pts | w | L | D | FW | FL | FD | Clock      | ACPL | Inaccuracies | Mistakes | Blunders |
|------------------------------------|-----|---|---|---|----|----|----|------------|------|--------------|----------|----------|
| Bishop be shopping                 | 3   | 1 | 4 | 4 | 0  | 1  | 0  | 8h 41s     | 45.3 | 6.6%         | 2.9%     | 4.5%     |
| Hoosier Daddy and the Last Crusade | 7   | 4 | 1 | 4 | 1  | 0  | 0  | 8h 45m 25s | 37.7 | 7.6%         | 3.4%     | 3.4%     |