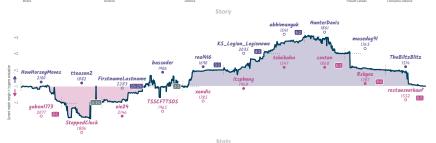

## Chesster's Flamin' Hots 5 5 Winawer Some, Losawer Some

1 Bd. 2 Mon 13:15 2 Bd. 6 Mon 21:00 3 Bd. 1 Wed 17:15 4 Bd. 4 Thu 14:00 5 Bd. 8 HowHorseyMoves 0 tteason2 % FirstnameLastname 1 bassoder % real416 1 KS Legion Legionovab abhimanyuk 1 HunterDavis 0 masedog91 gaben1773 1 StoppedClock 55 eie24 0 TSSCFTTS0S 35 xandio 1 Rskvoz 1 restausverkauf YKLQq1En kzPai0Ep Z9aeDBpR A41 King's Pawn Game Naidorf Variation, Adams Accepted Pawn Ponum Classical Variation, Keres Benoni Marticzy Defense Attack Defense Chistyskov Defense

 Team
 Pts W L D FW FL FD
 Clock
 ACPL Inaccuracies Mistakes Blunders

 Clhester's Flamin' Hots
 5
 4
 4
 2
 0
 0
 8 N 7m 48s
 41.0
 8%
 2.5%
 3.4%

 Winspace Sume Iossawer Sume 5
 3
 4
 4
 2
 0
 0
 7h 5m 7m 9m 9m 9m 9m 9m
 39.1
 3.7%
 3.3%
 3.4%