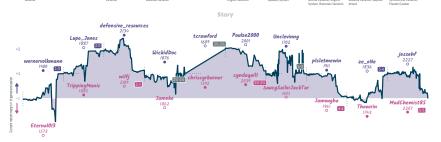

# A Knight Late and a Pawn Short 5 5 Underwhelming and Underdeveloped

Marshall Variation

|                             |                                     |                               |                            | G                          | ames                       |                                      |                          |                        |                                 |
|-----------------------------|-------------------------------------|-------------------------------|----------------------------|----------------------------|----------------------------|--------------------------------------|--------------------------|------------------------|---------------------------------|
| 1   Bd. 10 Tue 18:          | 45 2   Bd. 5 Thu 10:30              | 3   Bd. 2 Thu 17:00           | 4   Bd. 6 Fri 00:00        | 5   Bd. 9                  | 6   Bd. 3 Sat 17:3         | 0 7   Bd. 8 Sun 00:00                | 8   Bd. 4 Sun 14:00      | 9   Bd. 7 Sun 18:01    | 0 10   Bd. 1 Sun 17:00          |
| wemervolkmann<br>Eternal013 | 1 Lupo_Jones 1<br>0 TrippingManic 0 | defensive_resources 0 wilfj 1 |                            | tcrawford<br>chriscyrbumer |                            | Unclevinny %<br>SaucySailorJackTar % |                          |                        | 1 jessehf 0<br>8 MadChemist85 1 |
| kDA9ScWg                    | VØPrrEGp                            | 1XMuj7kC                      | bWRuNUOn                   |                            | 10FsrSu0                   | IXeW8ATa                             | h4dXaJUa                 | fvLvGFqH               | <u>jpfQrkZy</u>                 |
| P79 Day Loon Montes         | AFT Dunant's Indian Defense         | 977 Ciclina Defence: Nanio    | DOT Connelination Defenses |                            | 490 Eastist Ossaion Visual | E14 Dunco's Indian Defense:          | EEE Nimon Indian Datasan | R12 Corn-Koon Defenser | DDS Dunovia Bours Green         |

Normal Variation, Glieoric Advance Variation, Bayonet

| Stats                            |     |   |   |   |    |    |    |            |      |              |          |          |
|----------------------------------|-----|---|---|---|----|----|----|------------|------|--------------|----------|----------|
| Team                             | Pts | W | L | D | FW | FL | FD | Clock      | ACPL | Inaccuracies | Mistakes | Blunders |
| A Knight Late and a Pawn Short   | 5   | 3 | 4 | 2 | 1  | 0  | 0  | 7h 10m 15s | 59.4 | 8%           | 6.2%     | 7.7%     |
| Inderwhelming and Underdeveloped | 5   | 4 | 3 | 2 | 0  | 1  | 0  | 7h 38m 17s | 60.8 | 7.3%         | 4.4%     | 8.8%     |