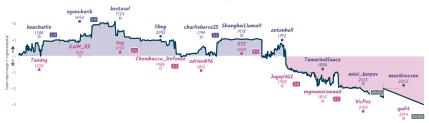

| /4kP      | 137wx0                           | Az        | 6gIi                               | 5mKN      | NFpr                  | 6пер          | nm5ni                   | вЗАМ       | mAAn)                                             | (b1M      |                      |          |
| B01 Scandinavi<br>Mieses-Kotroc V |           | DB5 Ruy Lopez:<br>Defense | Barlin    | B13 Caro-Kann<br>Panov Attack, N<br>Defense, Miese | Andern    | B52 Sicilian De<br>Moscow Variati<br>Variation |           | AD3 Bird Opening: I<br>Variation | Dutch     | B32 Sicilian De<br>Accelerated Dra |           | B23 Sicilian Di       | fense: Closed | D11 Slav Defen<br>Line  | se: Modern | A37 English Ope<br>Symmetrical Va<br>Knights Line |           |                      |          |





### Stats

| ream                                   | Pts  | VV | L | D | FVV | FL | Fυ | CIOCK      | ACPL | inaccuracies | MISTAKES | Blunder |
|----------------------------------------|------|----|---|---|-----|----|----|------------|------|--------------|----------|---------|
| Fight For Dynamic Equality With 1. f4! | 31/2 | 3  | 5 | 1 | 0   | 1  | 0  | 7h 36m 46s | 46.9 | 7.1%         | 4.7%     | 4.7%    |
| Luft Will Find a Way                   | 61/2 | 5  | 3 | 1 | 1   | 0  | 0  | 6h 18m 47s | 45.5 | 8.8%         | 2.7%     | 5.4%    |

# drdad and his chess children 4 6 Party Parrots

Team

Party Parrots

drdad and his chess children 4

|                                    |           |                                                 |           |                         |