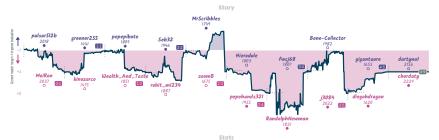

Story

Notes [Comes section—pero Ell infeat to great Ell, Expert that wave played in later behinded an instant at inhapit they wounth played [and therefore and blooding all great acta treas are latered as ICC and counted to the sevent 25 montas. Davy action—peros are advent from left to right by free of completion. Deplayed great per and period action period principle and period principle and period principle action period ac