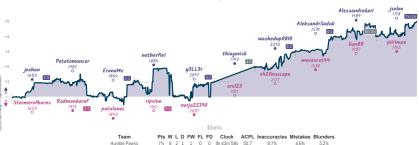

## #4 Humble Pawns 71/2 21/2 #1 The ShawShankland Redemption

11.4%

2.7% 6%

|                                   |           |                                   |           |                                    |           |                                 |           |                                       | Gai       | mes                  |                                        |           |                                                |           |                                  |           |                                   |           |  |
|-----------------------------------|-----------|-----------------------------------|-----------|------------------------------------|-----------|---------------------------------|-----------|---------------------------------------|-----------|----------------------|----------------------------------------|-----------|------------------------------------------------|-----------|----------------------------------|-----------|-----------------------------------|-----------|--|
| 1   Bd. 9                         | Wed 10:00 | 2   Bd. 4                         | Wed 16:00 | 3   Bd. 6                          | Wed 18:00 | 4   Bd. 5                       | Wed 19:15 | 5   Bd. 2                             | Thu 10:00 | 6   Bd. 7            | 7   Bd. 1                              | Thu 20:30 | 8   Bd. 10                                     | Sat 13:30 | 9   Bd. 3                        | Sat 12:15 | 10   Bd. 8                        | Sun 16:00 |  |
| joehan<br>Stormerofba             |           | Potatomano<br>Radmankaru          |           | ErunaMe<br>patalanec               |           | netherfiel<br>ripvine           |           | y3LL3r<br>nerja25390                  |           | thiagovisk<br>erv123 | washedup08<br>x420noscope              |           | AleksandrSu<br>masoscot44                      |           | AlessandroG<br>lion88            |           | jsolon<br>piirimae                | 1         |  |
| XUK5                              | 37k4      | <u>zU15V</u>                      | /IM3      | uSgm                               | 4Ndd      | yWk6                            | qJu5      | Ar69n                                 | zyr       |                      | knqxT                                  | UcE       | 0008                                           | CrI6      | H5dRr                            | j5z       | VF1X                              | 10fI      |  |
| DOO Queen's Po<br>Steinitz Counte |           | D22 Queen's Ba<br>Accepted: Alekh |           | BS2 Sicilian De<br>Attack, Main Li |           | C29 Vienna Ga<br>Gambit, Main L |           | B90 Sicilian Def<br>Najdorf Variation |           |                      | B98 Sicilian Defa<br>Najdorf Variation |           | CO5 French Det<br>Tarrasch Verlat<br>Variation |           | C77 Ruy Lopez:<br>Defense, Macke |           | COB French Det<br>Tarrasch Veriat |           |  |

The ShawShankland Redemption 2% 2 6 1 0 1 0 9h 15m 27s 58.5

Chelyabinsk Variation