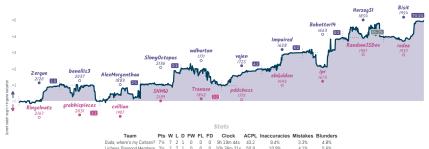

### #2 Duda, where's my Carlsen? 71/2 21/2 #3 Lichess Diamond Members

|                                                          |           |                                      |           |                                               |           |                                                           |           |                              | ou        | 11162                                                |           |                                                    |           |                                    |           |                             |           |                                             |           |
|----------------------------------------------------------|-----------|--------------------------------------|-----------|-----------------------------------------------|-----------|-----------------------------------------------------------|-----------|------------------------------|-----------|------------------------------------------------------|-----------|----------------------------------------------------|-----------|------------------------------------|-----------|-----------------------------|-----------|---------------------------------------------|-----------|
| 1   Bd. 2                                                | Tue 17:00 | 2   Bd. 3                            | Wed 18:30 | 3   Bd. 5                                     | Wed 19:00 | 4   Bd. 1                                                 | Thu 14:00 | 5   Bd. 7                    | Thu 17:00 | 6   Bd. 8                                            | Fri 23:30 | 7   Bd. 10                                         | Sat 15:00 | 8   Bd. 9                          | Sat 20:30 | 9   8d. 6                   | Sun 14:00 | 10   Bd. 4                                  | Sun 15:00 |
| Zerque<br>Ringelnatz                                     |           | benellis3<br>grabhispieces           |           | AlexMorgen<br>cvillian                        |           | SlimyOctopus<br>SNMW                                      |           | wdhorton<br>Tranzoo          |           | vejen<br>pddchess                                    |           | Impaired ehGolden                                  |           | Bebetter14<br>ipr                  |           | Herzog51<br>RandomJSB       |           | Bisit<br>rodeo                              | 1         |
| 43d9g                                                    | YeI       | Am1GM:                               | zjE       | 2dfX                                          | uErH      | VNWj4                                                     | ofS       | Ewx                          | RexWG     | Vfzrv                                                | hTs       | 59sg                                               | sfvN      | hb5W2                              | B69       | WXsG                        | 2SB       | fpq3                                        | zif3      |
| A36 English Open<br>Symmetrical Vari<br>Symmetrical Vari | iation,   | 038 Queen's Gam<br>Declined: Ragozin |           | D05 French De<br>Tarrasch Variat<br>Variation |           | B33 Sicilian Defe<br>Lasker-Pelikan V<br>Sveshnikov Varia | ariation, | DOD Queen's<br>Mason Variati |           | C01 French Def<br>Exchange Variat<br>Carlo Variation |           | B35 Sicilian De<br>Accelerated Dr<br>Bod Variation |           | E21 Nimzo-India<br>Three Knights V |           | B07 Pirc Dafen<br>Variation | se: Byrne | B90 Sicilian D<br>Najdorf Variati<br>Attack |           |