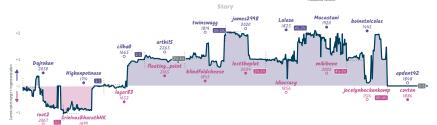

Notes (Consessation: press (In Notes in press (In N

Nates (Denn active) green \$10, in both prop 10%, green the wave place of the reference in the contract of the