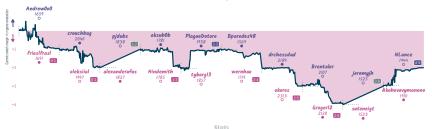

Nates (Denn active) green \$10, in both prop 10%, green the wave place of the reference in the contract of the