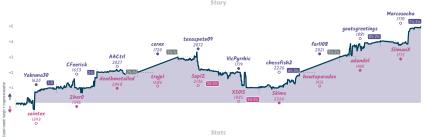

### Story

Name (I learns section—per City bilant in great ICA), great that wave placeful that to fehicle are record in chapted (per dependence) and produced a produced in the record ICA extended the section ICA extended control in the contro

Story

Notes [Comes section—pero Ell infeat to great Ell, Expert that wave played in later behinded an instant at inhapit they wounth played [and therefore and blooding all great acta treas are latered as ICC and counted to the sevent 25 montas. Davy action—peros are advent from left to right by free of completion. Deplayed great per and period action period principle and period principle and period principle action period ac