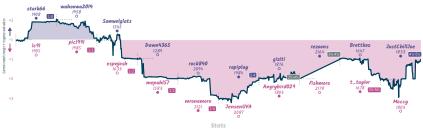

## Mostly Harmless 5 5 Tempo Tantrums

Games

| 1   Bd. 2 Wed 15:                              | 00 2 Bd. 8 Thu 14:30                                                    | 3   Bd. 9 Thu 18:00                       | 4 Bd. 1 Fri 1800                                     | 5   Bd. 7 Fri 21:00                       | 6   Bd. 3 Fri 21:00                                 | 7   Bd. 6 Sat 11:00                                                    | 8   Bd. 4 Sat 13:15                                                                                  | 9   Bd. 10 Sun 21:15 10   Bd. 5                        |          |
|------------------------------------------------|-------------------------------------------------------------------------|-------------------------------------------|------------------------------------------------------|-------------------------------------------|-----------------------------------------------------|------------------------------------------------------------------------|------------------------------------------------------------------------------------------------------|--------------------------------------------------------|----------|
|                                                | 0 Highonpotnuse 1<br>1 SrinivasBharathNK 0                              |                                           |                                                      | twinswagg 1<br>blindfoldcheese 0          |                                                     | Lalaze 1<br>Idiocracy 8                                                |                                                                                                      | boinetnicolas 8 apdent42<br>jocelynheckenkamp 1 covton | %Z<br>%Z |
| 2kv5Ivm8                                       | 27putqRm                                                                | b8JP0Qmq                                  | SfXchCox                                             | H8hBX24c                                  | pt5LmkM8                                            | nVfH7Yq5                                                               | rJQ19AIV                                                                                             | <u>IvBHuSbi</u>                                        |          |
| B01 Scandinavian Defense<br>Marshall Variation | B10 Caro-Kann Defense:<br>Accelerated Panov Attack,<br>Modern Variation | R22 Sicilian Defense: Alapin<br>Variation | B01 Scandinavian Defense:<br>Misses-Kotroc Variation | C53 Italian Barne: Classical<br>Variation | C47 Four Knights Game:<br>Scotch Variation Accepted | B97 Sicilian Defense:<br>Najdorf Variation, Poisoned<br>Pawn Variation | B33 Sicilian Defense:<br>Lasker-Pelikan Variation,<br>Sveshnikov Variation,<br>Chelyabinsk Variation | B10 Care-Kann Defense:<br>Hilbilly Attack              |          |

Stats

|   | Team            | Pts | w | L | D | FW | FL | FD | Clock      | ACPL | Inaccuracies | Mistakes | Blunders |
|---|-----------------|-----|---|---|---|----|----|----|------------|------|--------------|----------|----------|
| М | lostly Harmless | 5   | 4 | 4 | 1 | 0  | 0  | 1  | 5h 22m 30s | 56.6 | 8.8%         | 2.3%     | 6.5%     |
| T | empo Tantrums   | 5   | 4 | 4 | 1 | 0  | 0  | 1  | 5h 25m 49s | 55.9 | 7.5%         | 3.2%     | 6.8%     |