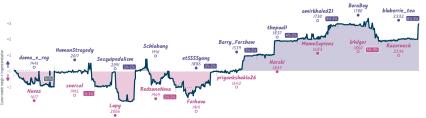

Story

Notes [Comes section—pero Ell infeat to great Ell, Expert that wave played in later behinded an instant at inhapit they wounth played [and therefore and blooding all great acta treas are latered as ICC and counted to the sevent 25 montas. Davy action—peros are advent from left to right by free of completion. Deplayed great per and period action period principle and period principle and period principle action period ac