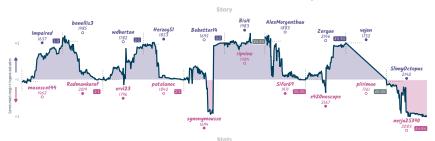

### ## Duda, where's my Carlsen? 41/2 51/2 ##3 The ShawShankland Redemption

|                                          |           |                         |           |                                    |           |                       |           |                          | Ga         | mes                          |              |                                               |       |                                        |           |                   |                                         |          |  |
|------------------------------------------|-----------|-------------------------|-----------|------------------------------------|-----------|-----------------------|-----------|--------------------------|------------|------------------------------|--------------|-----------------------------------------------|-------|----------------------------------------|-----------|-------------------|-----------------------------------------|----------|--|
| 1   Bd. 10 M                             | fon 18:00 | 2   Bd. 3               | Wed 09:00 | 3   Bd. 7                          | Thu 18:00 | 4   Bd. 6             | Thu 19:00 | 5   Bd. 9                | Thu 23:00  | 6   Bd. 4                    | Fri 18:00    | 7   Bd. 5 Sat                                 | 08:00 | 8   Bd. 1                              | Sat 14:00 | 9   Bd. 8         | 10   Bd. 2 Mo                           | an 17:00 |  |
| Impaired<br>masoscot44                   |           | benellis3<br>Radmankaru |           | wdhorton<br>erv123                 |           | Herzog51<br>patalanoc |           | Bebetter14<br>synonymous |            | Bisit<br>ripvine             |              | AlexMorgenthau<br>Sifar69                     |       | Zerque<br>x420noscope                  |           | vejen<br>piirimae | SlimyOctopus<br>nerja25390              | 0        |  |
| uWT153                                   | e6        | 7puu1                   | IIxP      | fvofi                              | nmIB      | EEfm                  | 4Kqw      | fgGoe                    | lzk        | gFxC                         | AXVA         | w6VPffMc                                      | 1     | rZjaVF                                 | Су        |                   | EJXSATB                                 | 30       |  |
| A15 English Openin<br>Anglo-Indian Defen |           | BOS Modern Det          | fense     | AD1 Nimzo-Lars<br>Classical Variat |           | A10 English Op        | ening     | D15 Slav Dafen<br>Gambit | se: Geller | B54 Sicilian De<br>Variation | fense: Prins | B01 Scandinavian Dat<br>Main Line, Mieses Var |       | E80 King's Indian<br>Normal Variation, |           |                   | BOB Modern Defense<br>Knights Variation | e: Two   |  |

| Team                         | Pts  | W | L | D | FW | FL | FD | Clock      | ACPL | Inaccuracies | Mistakes | Blunders |
|------------------------------|------|---|---|---|----|----|----|------------|------|--------------|----------|----------|
| Duda, where's my Carlsen?    | 41/2 | 4 | 4 | 1 | 0  | 1  | 0  | 9h 24m     | 40.4 | 7.5%         | 3.1%     | 3.1%     |
| The ShawShankland Redemption | 51/2 | 4 | 4 | 1 | 1  | 0  | Π  | 9h 22m 55s | 40.3 | 8.7%         | 2.1%     | 2.3%     |