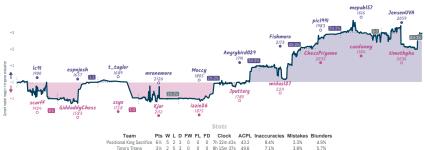

# #2 Positional King Sacrifice 6½ 3½ #7 Tima's Titans

|                                                   |           |                        |               |                     |              |                                                       |           |                         | Gal           | mes                                 |           |                                                   |           |                                |           |                       |             |                                       |           |  |
|---------------------------------------------------|-----------|------------------------|---------------|---------------------|--------------|-------------------------------------------------------|-----------|-------------------------|---------------|-------------------------------------|-----------|---------------------------------------------------|-----------|--------------------------------|-----------|-----------------------|-------------|---------------------------------------|-----------|--|
| 1   Bd. 5                                         | Wed 14:00 | 2   Bd. 9              | Wed 17:00     | 3   Bd. 8           | Fri 12:00    | 4   Bd. 2                                             | Sat 01:00 | 5   Bd. 6               | Sat 09:00     | 6   Bd. 7                           | Sat 17:00 | 7   Bd. 1                                         | Sat 17:00 | 8   Bd. 4                      | Sun 13:00 | 9   Bd. 10            | Sun 16:30   | 10   Bd. 3                            | Sun 18:00 |  |
| lc91<br>scarff                                    |           | espnjosh<br>GiddaddyCh |               | t_taylor<br>ssyx    |              | mronemore<br>Kjar                                     |           | Moccy<br>izzie26        |               | Angrybird029<br>Jputterg            |           | Fishmoro<br>midas127                              |           | pic1991<br>ChessPriy           |           | mepahl57<br>caodanny  |             | JensenUVA<br>timothyha                | %<br>%    |  |
| oudxp                                             | 0aC       | oEov                   | AtGo          | gFDi                | nQZØJ        | oguXi                                                 | Lah       | GVp                     | 8RZYQ         | GKfgi                               | nuY       | Dtkfy                                             | sYR       | fcG                            | TfpSt     | 8zFV                  | X1h2        | wDjYk                                 | k1Fm      |  |
| C11 French Defe<br>Classical Variati<br>Variation |           | B23 Sicilian De        | fense: Closed | A41 Rat Defe<br>Rat | nse: English | C11 French Def<br>Classical Variat<br>Variation, Mono | ion, Burn | C45 Scotch<br>Variation | Game: Schmidt | AD4 Zukertort Op<br>Black Mustang D |           | D37 Queen's Bar<br>Declined: Three I<br>Variation |           | A10 English 0<br>Anglo-Outch I |           | D11 Slav Defe<br>Line | nse: Modern | B22 Sicilian Det<br>Variation, Stalta |           |  |