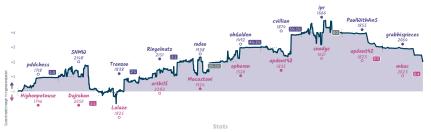

# #5 Lichess Diamond Members 6 4 Mostly Harmless

|                                 |          |                             |                 |                   |                                            |                       |            |                                                           | ou        | 1162                                         |                          |                                                |           |               |                                     |                          |           |                                                      |           |
|---------------------------------|----------|-----------------------------|-----------------|-------------------|--------------------------------------------|-----------------------|------------|-----------------------------------------------------------|-----------|----------------------------------------------|--------------------------|------------------------------------------------|-----------|---------------|-------------------------------------|--------------------------|-----------|------------------------------------------------------|-----------|
| 1   Bd. 8                       | Tue 16:0 | 2   Bd. 2                   | Thu 14:00       | 3   Bd. 7         | Thu 18:00                                  | 4   Bd. 1             | Thu 18:30  | 5   Bd. 4                                                 | Fri 14:00 | 6   Bd. 10                                   | Sat 14:00                | 7   Bd. 6                                      | Sat 19:00 | 8   Bd. 9     | Sat 19:30                           | 9   Bd. 5                | Sun 15:00 | 10   Bd. 3                                           | Sun 17:30 |
| pddchess<br>Highonpotnu         | se       | L SNMW<br>Bajrokan          |                 | Tranzoo<br>Lalaze |                                            | Ringelnatz<br>arthi15 |            | rodeo<br>Macastani                                        |           | ehGolden<br>opheron                          |                          | cvillian<br>apdent42                           |           | ipr<br>snadyc |                                     | PaulWithAnS<br>apdent42  |           | grabhispiece<br>mkac                                 | es 0<br>1 |
| 2DDUg                           | NYE      | MyD                         | YdsF1           | os6               | 2T2gJ                                      | 9EUp                  | Fk8j       | LVMrA                                                     | Gy9       | N9ag                                         | bVxf                     | USKV                                           | QExa      | Yr            | IN6ICG                              | P4Uji                    | (J5D      | 8aSe1                                                | sLo       |
| B10 Caro-Kann<br>Knighta Attack |          | o BOB Pirc Dat<br>Variation | ense: Classical |                   | Defense:<br>liation, Open<br>ve-Keres Line | B00 Lion Defer<br>Jaw | se: Lian's | B33 Sicilian Defi<br>Lasker-Pelikan V<br>Syeshnikov Varia | ariation, | B34 Sicilian D<br>Accelerated D<br>Variation | efense:<br>ragon, Modern | B13 Care-Kan<br>Panov Attack,<br>Defense, Miss | Modern    |               | Indian Defense:<br>ariation, Berlin | C78 Ruy Lopez<br>Defense | Morphy    | B11 Care-Kann<br>Knights Attack,<br>Variation, Excha | Mindeno   |

| Team                    | Pts | W | L | D | FW | FL | FD | Clock      | ACPL | Inaccuracies | Mistakes | Blunders |
|-------------------------|-----|---|---|---|----|----|----|------------|------|--------------|----------|----------|
| Lichess Diamond Members | 6   | 5 | 3 | 2 | 0  | 0  | 0  | 9h 5m 41s  | 38.8 | 6.1%         | 2.8%     | 5.4%     |
| Mostly Harmless         | 4   | 3 | 5 | 2 | 0  | 0  | 0  | 7h 34m 50s | 44.1 | 7.3%         | 2.4%     | 5.2%     |