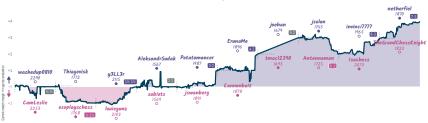

### #4 Humble Pawns 7 3 #6 Three fold repetilians

|                                   |           |                              |               |                            |              |                                   |           |                                         | Ga        | mes                              |           |                     |                      |           |                                     |           |                             |                         |
|-----------------------------------|-----------|------------------------------|---------------|----------------------------|--------------|-----------------------------------|-----------|-----------------------------------------|-----------|----------------------------------|-----------|---------------------|----------------------|-----------|-------------------------------------|-----------|-----------------------------|-------------------------|
| 1   Bd. 1                         | Wed 17:00 | 2   Bd. 7                    | Wed 22:00     | 3   Bd. 2                  | Thu 14:00    | 4   Bd. 10                        | Fri 14:00 | 5   Bd. 4                               | Fri 23:00 | 6   Bd. 5                        | Sat 10:00 | 7   Bd. 9           | 8   Bd. 8            | Sat 18:00 | 9   Bd. 3                           | Sat 19:00 | 10   Bd. 6                  | Sun 16:15               |
| washedup0<br>CamLeslie            |           | Thiagovisk<br>osoplaysche    |               | y3LL3r<br>louiegunz        |              | AleksandrSu<br>sabiots            |           | Potatomance<br>jswanberg                |           | ErunaMe<br>Cannonbait            |           | joehan<br>tmac12390 | jsolon<br>Antennaman |           | invinci7777<br>Isachess             |           | netherfiel<br>TheGrandCh    | 1<br>nessKnigh <b>0</b> |
| Вр3q                              | iRwi      | DQwW                         | u9oW          | uHwrE                      | 77VN         | YhKWs                             | rwmW      | mv j0sl                                 | ID6       | 9ne5s                            | 96E       |                     | leigY                | pI5       | OtPT9                               | 5Wa       | KsLX                        | ZuHE                    |
| B27 Sicilian De<br>Hyperaccelerat |           | B22 Sicilian De<br>Variation | fense: Alapin | AD2 Bird Openin<br>Defense | ig: Haraetly | D38 Queen's Da<br>Declined: Ragez |           | B52 Sicilian Defer<br>Attack, Main Line |           | DO2 Queen's Pa<br>Symmetrical Va |           |                     | ADD Saragossa (      | Opening   | D32 Tarrasch Da<br>Knights Variatio |           | C26 Vienna Gar<br>Variation | ne: Stanley             |

| Team                   | Pts | W | L | D | FW | FL | FD | Clock     | ACPL | Inaccuracies | Mistakes | Blunders |
|------------------------|-----|---|---|---|----|----|----|-----------|------|--------------|----------|----------|
| Humble Pawns           | 7   | 5 | 2 | 2 | 1  | 0  | 0  | 9h 40m 7s | 28.3 | 5.2%         | 4.2%     | 1.6%     |
| Three fold repetilians | 3   | 2 | 5 | 2 | 0  | 1  | 0  | 9h 38m 5s | 33.9 | 5.4%         | 2.3%     | 3.3%     |