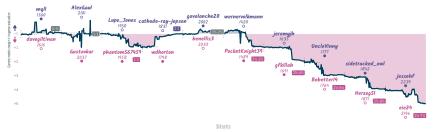

# I've been through the season on a tea... 21/2 71/2 Nimzo 2000

| 89<br>Zher0<br>ShlippyDippy   |          | 86<br>osoplaysches<br>heidigjr                            |         |                        |             | 81<br>frugofruit90<br>antisana | B7<br>Zetzito<br>ericBG                         |     | B3<br>adande1<br>Paulze2000                             |           | B4<br>rodeo<br>mgold |                              | B10<br>prostidude<br>epabarker      |     | 85<br>Tranzoo<br>dcamp             |     | 88<br>LanArch<br>badair             | Sun 20:00<br>0<br>1 |
|-------------------------------|----------|-----------------------------------------------------------|---------|------------------------|-------------|--------------------------------|-------------------------------------------------|-----|---------------------------------------------------------|-----------|----------------------|------------------------------|-------------------------------------|-----|------------------------------------|-----|-------------------------------------|---------------------|
| Dep11                         | Aud      | HsPzf                                                     | s51     | ebMjB                  | BYuh        |                                | cfKSr                                           | QPf | XIKV1                                                   | 4fS       | 5f)                  | MDZNxT                       | VtzG6                               | WhM | zu8HW                              | Lrg | ZexP                                | /cks                |
| B30 Sicilian Dafe<br>Sicilian | nse: Old | B11 Caro-Kann D<br>Knighta Attack, N<br>Variation, Exchan | findeno | D11 Slav Dafan<br>Line | ise: Modern |                                | E92 King's India<br>Petrosian Variat<br>Defense |     | B10 Care-Kann D<br>Accelerated Pare<br>Modern Variation | w Attack, |                      | Game: Mieses<br>irben Gambit | 890 Sicilian De<br>Najdorf Variatio |     | B01 Scandinavia<br>Mieses-Kotroc V |     | C54 Italian Ban<br>Piano, Greco's J |                     |

| Team                                                | Pts | W | L | D | FW | FL | FD | Clock      | ACPL | Inaccuracies | Mistakes | Blunders |
|-----------------------------------------------------|-----|---|---|---|----|----|----|------------|------|--------------|----------|----------|
| I've been through the season on a team with no name | 2½  | 2 | 6 | 1 | 0  | 1  | 0  | 9h 9m 43s  | 55.2 | 8.5%         | 2.6%     | 6.7%     |
| Nimzo 2000                                          | 7%  | 6 | 2 | 1 | 1  | 0  | 0  | 8h 51m 25s | 45.2 | 6.4%         | 2.8%     | 4.6%     |