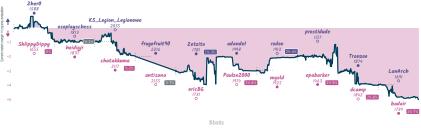

# I've been through the season on a tea... 21/2 71/2 Nimzo 2000

| 89<br>Zher0<br>ShlippyDippy   |          | 86<br>osoplaysches<br>heidigjr                            |         |                        |             | 81<br>frugofruit90<br>antisana | B7<br>Zetzito<br>ericBG                         |     | B3<br>adande1<br>Paulze2000                             |           | B4<br>rodeo<br>mgold |                              | B10<br>prostidude<br>epabarker      |     | 85<br>Tranzoo<br>dcamp             |     | 88<br>LanArch<br>badair             | Sun 20:00<br>0<br>1 |
|-------------------------------|----------|-----------------------------------------------------------|---------|------------------------|-------------|--------------------------------|-------------------------------------------------|-----|---------------------------------------------------------|-----------|----------------------|------------------------------|-------------------------------------|-----|------------------------------------|-----|-------------------------------------|---------------------|
| Dep11                         | Aud      | HsPzf                                                     | s51     | ebMjB                  | BYuh        |                                | cfKSr                                           | QPf | XIKV1                                                   | 4fS       | 5f)                  | MDZNxT                       | VtzG6                               | WhM | zu8HW                              | Lrg | ZexP                                | /cks                |
| B30 Sicilian Dafe<br>Sicilian | nse: Old | B11 Caro-Kann D<br>Knighta Attack, N<br>Variation, Exchan | findeno | D11 Slav Dafan<br>Line | ise: Modern |                                | E92 King's India<br>Petrosian Variat<br>Defense |     | B10 Care-Kann D<br>Accelerated Pare<br>Modern Variation | w Attack, |                      | Game: Mieses<br>irben Gambit | 890 Sicilian De<br>Najdorf Variatio |     | B01 Scandinavia<br>Mieses-Kotroc V |     | C54 Italian Ban<br>Piano, Greco's J |                     |