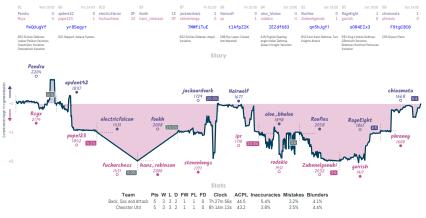

### Back, Sac and Attack 5 5 Chesster Utd

Games

| Team                                                | Pts | W | L | D | FW | FL | FD | Clock      | ACPL | Inaccuracies | Mistakes | Blunders |
|-----------------------------------------------------|-----|---|---|---|----|----|----|------------|------|--------------|----------|----------|
| I've been through the season on a team with no name | 2½  | 2 | 6 | 1 | 0  | 1  | 0  | 9h 9m 43s  | 55.2 | 8.5%         | 2.6%     | 6.7%     |
| Nimzo 2000                                          | 7%  | 6 | 2 | 1 | 1  | 0  | 0  | 8h 51m 25s | 45.2 | 6.4%         | 2.8%     | 4.6%     |