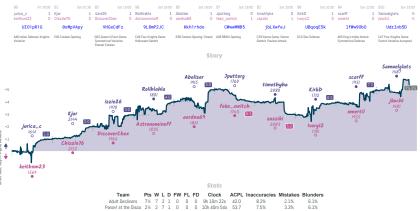

| 6.7%     |
| Nimzo 2000                                          | 7%  | 6 | 2 | 1 | 1  | 0  | 0  | 8h 51m 25s | 45.2 | 6.4%         | 2.8%     | 4.6%     |

NVIES "Games," all closed and non-forfeited serves have hereficied 8 character serve B2s: the devolvimes above when each serve stated, shown in UFC and rearded to the meanst 15 minutes. "Stary," the vasis tracks the difference between each team's overall match score, acaime each serve's move by while the vasis shown moves

# Confused shuffling 41/2 51/2 Nepo's Bishop: No Way Home



NICT Street is a logical and model panels have hapeforded if shows are panels have bargeteristication and the street state is a street street

### Back, Sac and Attack 5 5 Chesster Utd

Games



### Adult Decliners 71/2 21/2 Panov! at the Disco

Games



## Blindfolded Bishops 4 6 Damaged pawn structure Inc.

KingSlaver78 1 HokieChemist antonholi 0 burnhart 1 stelio42 0 x420noscope 1 armanarman99 0 dweed 0 howah250 0F 8 Monoligopoly 0 lagar83 0 secretarisvogel 1 Oscar Lobb 0 snadvo 1 antazhi8 0 Antaniserse 1 Sh1ba in the park 1 kramopolis 1 greener255 s0eVwqz1 h4RvCnyL 38H1KkAn yB9fe0Q0 xYGTYR1w 532a7KN0 9hp1Nt8J b7EX.IcwN 1mQzZgs7 ED6 Catalan Opening: Closed B50 Sicilian Defense: 038 Queen's Gambit A46 Indian Defense: Declined: Chiegrin Defense. Declined: Raepzin Defense. Declined: Raeszin Defense Solelmenn-Indian Alekhine Variation armanarman99 HokieChemist antonholl hurnhart stelip42 x420noscope 2042 1912 dweed KinaSlauer78 2019 Monolioopolu Antaniserse antazhi8 2-1 100 Shiba\_in\_the\_park howah250 supertobu 1981

Stats

kramopolis 1