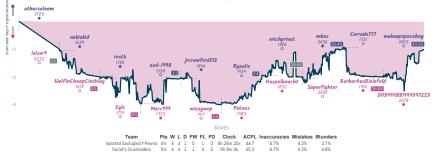

# Team Name Declined Variation 31/2 61/2 You Brought a Bishop to a Knight Fight

| Team Name Declined Variation           | 3½ | 3 | 6 | 1 | 0 | 0 | 0 | 10h 5m 14s | 55.1 | 8.7% | 4.9% | 5.4% |
|----------------------------------------|----|---|---|---|---|---|---|------------|------|------|------|------|
| You Brought a Bishop to a Knight Fight | 6% | 6 | 3 | 1 | 0 | 0 | 0 | 9h 45m 39s | 48.1 | 8.4% | 4%   | 4%   |