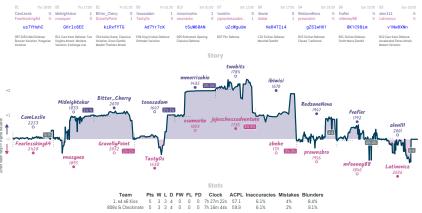

# **IIO. e4 61/2 31/2 Sac Theory**

Games

|         | B4                      | Wed 17:00 | B5 Wes                                                     | 119:00 | 86                                                    | Thu 01:00           | B2                 | Thu 20:0 | 0 B1               |                            | Fri 16:00          | B9                           | Sat 18:0   | 1 B3              | Sat 1               | 5:00 | B7                              | Sun 18:00  | B10                                   | Sun 18:00 | 88                                    | Sun 18:00 |
|---------|-------------------------|-----------|------------------------------------------------------------|--------|-------------------------------------------------------|---------------------|--------------------|----------|--------------------|----------------------------|--------------------|------------------------------|------------|-------------------|---------------------|------|---------------------------------|------------|---------------------------------------|-----------|---------------------------------------|-----------|
|         | Narski<br>charliehorse5 |           | goatsgreetings<br>trex_47                                  |        | ztraynor<br>chesshavoc                                |                     | Juke_3<br>Toonerer |          | 6 farli<br>6 osrsv |                            |                    | Brettkoz<br>Ferchosalj       |            | l farli<br>1 Maci | 108<br>kjalek97     |      | masedog91<br>TSMHansen1         |            | Crazywane25<br>FernandoARG            |           | FingersBerry<br>restausverka          |           |
|         | 31008                   | ZDR       | bGDG2Trl                                                   | N      | MUuSS                                                 | JH5                 | WLug               | 7JMx     |                    | oakUvo                     | Bk                 | rtZ                          | AqKwq      |                   | 517i1mv7            |      | ebWqał                          | IJz        | D2AIN                                 | ZSJ       | 9yVHr                                 | HOw       |
|         | B00 Owen Defens         | 10        | B90 Sicilian Defense:<br>Najdorf Variation, Lipr<br>Attack |        | A15 English Op<br>Anglo-Indian Da<br>Knight Variation | fansa, King's       | C45 Scotch B       | ame      |                    | ieen's Gamb<br>led: Normal |                    | B15 Caro-Kar<br>Tartakowar V |            | B23 S             | icilian Defense: Cl | sed  | 820 Sicilian Defer<br>Variation | ise: Keres | C53 Italian Game<br>Variation, Giuoco |           | AD1 Nimzo-Larse<br>Classical Variatio |           |
|         |                         |           |                                                            |        |                                                       |                     |                    |          |                    |                            | Sto                | ory                          |            |                   |                     |      |                                 |            |                                       |           |                                       |           |
| +5      |                         |           |                                                            |        |                                                       |                     |                    |          |                    |                            |                    |                              |            |                   | farl108             |      | mased<br>1753                   |            | Crazywa<br>132<br>O                   | ne254     | Fingers                               | Berry     |
|         |                         |           |                                                            |        |                                                       |                     |                    |          |                    |                            |                    |                              |            |                   | 0050                | 5-1% |                                 | 7          | 1                                     | -         | 166                                   | 7         |
| +4      |                         |           |                                                            |        |                                                       |                     |                    |          |                    |                            |                    |                              | ttkoz      |                   | 5                   | ۱Г   | TSMHan                          |            | Fernand                               |           | <b>N</b>                              |           |
| +3      |                         |           | goatsgreet                                                 | inas   | ztray                                                 |                     |                    |          |                    | far110                     | 8                  | 10                           | 25 4551    | 4                 |                     |      | 1737<br>0                       |            | •                                     | 072000    | restausv                              | erkauf    |
| +2      |                         |           | 1897<br>•                                                  | 2-0    | 181<br>0                                              | 4                   | 21                 | e_3      |                    | 2042                       | 3%-1%              |                              |            | м                 | lackjalek9<br>1979  | 7    |                                 |            |                                       |           | 173                                   | 6%-3%     |
| -       | Nars<br>1923            |           | Ń                                                          |        | , with                                                |                     |                    |          | 54                 |                            | ىمىم               | Fercho                       | salgado    |                   | 0                   |      |                                 |            |                                       |           |                                       |           |
| +1      |                         |           | m                                                          |        | chessl                                                |                     |                    | nerer    | osrs               | woodc                      | utting             |                              | 0          |                   |                     |      |                                 |            |                                       |           |                                       |           |
| įΤ.     | -/w-                    |           | trex_47                                                    | 7      | 182                                                   | 9 2-1               | 20                 | )87<br>• |                    | 2172                       |                    |                              |            |                   |                     |      |                                 |            |                                       |           |                                       |           |
| 14      | charlieha<br>1903       |           | 0                                                          |        |                                                       |                     |                    |          |                    |                            |                    |                              |            |                   |                     |      |                                 |            |                                       |           |                                       |           |
| which m | ٠                       |           |                                                            |        |                                                       |                     |                    |          |                    |                            |                    |                              |            |                   |                     |      |                                 |            |                                       |           |                                       |           |
| L tran  |                         |           |                                                            |        |                                                       |                     |                    |          |                    |                            | Sto                |                              |            |                   |                     |      |                                 |            |                                       |           |                                       |           |
| 8       |                         |           |                                                            |        |                                                       | Team                |                    | LDF      |                    |                            |                    |                              |            |                   | Mistake             | s B  |                                 |            |                                       |           |                                       |           |
|         |                         |           |                                                            |        |                                                       | 110. e4<br>Sac Theo | 6% 6<br>ry 3% 3    |          | 0 0                |                            | h 54m 5<br>h 9m 53 | s 48.5<br>s 59.1             | 5.7<br>6.5 |                   | 2.9%<br>2.6%        |      | 5%<br>7%                        |            |                                       |           |                                       |           |