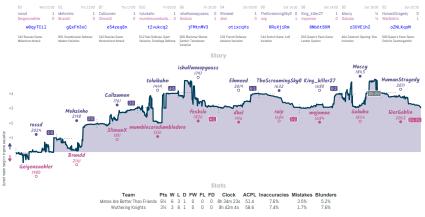

### Mates Are Better Than Friends 61/2 31/2 Wuthering Knights

Games

| Team                                                | Pts | W | L | D | FW | FL | FD | Clock      | ACPL | Inaccuracies | Mistakes | Blunders |
|-----------------------------------------------------|-----|---|---|---|----|----|----|------------|------|--------------|----------|----------|
| I've been through the season on a team with no name | 2½  | 2 | 6 | 1 | 0  | 1  | 0  | 9h 9m 43s  | 55.2 | 8.5%         | 2.6%     | 6.7%     |
| Nimzo 2000                                          | 7%  | 6 | 2 | 1 | 1  | 0  | 0  | 8h 51m 25s | 45.2 | 6.4%         | 2.8%     | 4.6%     |