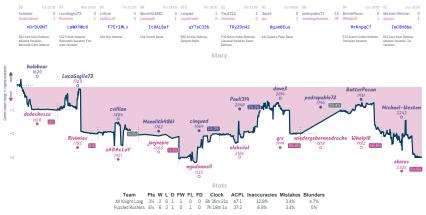

### All Knight Long 3<sup>1</sup>/<sub>2</sub> 6<sup>1</sup>/<sub>2</sub> Puzzled Rushers

Games

# Bongcloud 9 6 4 Hyper Accelerated Blunders

Games