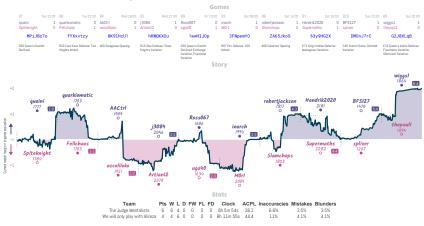

nse destroyer1175 VicPez 2061 Stats Team Pts W L D FW FL FD Clock ACPL Inaccuracies Mistakes Blunders

| Team Name Declined Variation           | 3½ | 3 | 6 | 1 | 0 | 0 | 0 | 10h 5m 14s | 55.1 | 8.7% | 4.9% | 5.4% |
|----------------------------------------|----|---|---|---|---|---|---|------------|------|------|------|------|
| You Brought a Bishop to a Knight Fight | 6% | 6 | 3 | 1 | 0 | 0 | 0 | 9h 45m 39s | 48.1 | 8.4% | 4%   | 4%   |

NITS Text is a logical alone finding persons has happendiated becaused genes tables, the displayment and the state is a state of the st

## d4 d5 Bf4 +- The rest is a matter of ... 51/2 41/2 rnbqkbnr/ppppppp/8/4p3/4P3/8/PPPPKPP...



## Sac now, think later 4 6 Ten Terrible Timemanagers

Games



# The Judge Mentalists 6 4 We will only play with Alireza



# Pick smth better this time pls 7 3 Saturday Knight Fever

Games



# Keep Kann and Caro On 3 7 Lichess bans keyboa

Games



ichess4545 League, Season 29 Round I 24-31 Jan 2022

# Chairmen of the Board 4<sup>1</sup>/<sub>2</sub> 5<sup>1</sup>/<sub>2</sub> Magic rainbows and the Rambo cat ridi...

Games



# **IIO. e4 61/2 31/2 Sac Theory**

Games

|         | B4                      | Wed 17:00 | B5 Wes                                                     | 119:00 | 86                                                    | Thu 01:00           | B2                 | Thu 20:0 | 0 B1               |                            | Fri 16:00          | B9                           | Sat 18:0   | 1 B3              | Sat 1               | 5:00 | B7                              | Sun 18:00  | B10