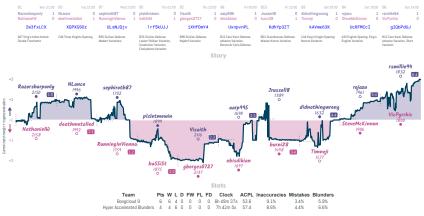

### Maybe the Real Treasure Was the FENs ... 21/2 71/2 Svidler on the Roof

Games

### Story

| Team                                                       | Pts | w | L | D | FW | FL | FD | Clock      | ACPL | Inaccuracies | Mistakes | Blunders |
|------------------------------------------------------------|-----|---|---|---|----|----|----|------------|------|--------------|----------|----------|
| laybe the Real Treasure Was the FENs We Made Along the Way | 2%  | 1 | 6 | 3 | 0  | 0  | 0  | 8h 15m 9s  | 55.6 | 6.1%         | 4%       | 6.4%     |
| Svidler on the Roof                                        | 7½  | 6 | 1 | 3 | 0  | 0  | 0  | 7h 36m 34s | 42.0 | 7.1%         | 2.1%     | 4%       |