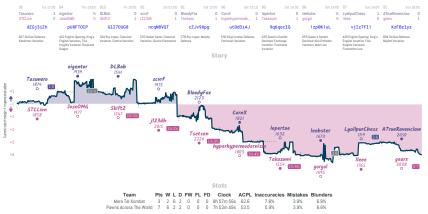

### All Knight Long 3<sup>1</sup>/<sub>2</sub> 6<sup>1</sup>/<sub>2</sub> Puzzled Rushers

Games

# Bongcloud 9 6 4 Hyper Accelerated Blunders

Games

### Maybe the Real Treasure Was the FENs ... 21/2 71/2 Svidler on the Roof

Games

### Story

| Team                                                       | Pts | w | L | D | FW | FL | FD | Clock      | ACPL | Inaccuracies | Mistakes | Blunders |
|------------------------------------------------------------|-----|---|---|---|----|----|----|------------|------|--------------|----------|----------|
| laybe the Real Treasure Was the FENs We Made Along the Way | 2%  | 1 | 6 | 3 | 0  | 0  | 0  | 8h 15m 9s  | 55.6 | 6.1%         | 4%       | 6.4%     |
| Svidler on the Roof                                        | 7½  | 6 | 1 | 3 | 0  | 0  | 0  | 7h 36m 34s | 42.0 | 7.1%         | 2.1%     | 4%       |