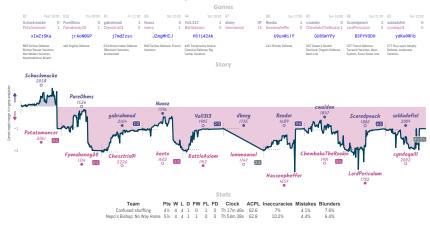

# Confused shuffling 41/2 51/2 Nepo's Bishop: No Way Home

NICT Street is a logical and model panels have hapeforded if shows are panels have bargeteristication and the street state is a street street

Stats

kramopolis 1813

greener255

| Team                        | Pts | W | L | D | FW | FL | FD | Clock      | ACPL | Inaccuracies | Mistakes | Blunders |
|-----------------------------|-----|---|---|---|----|----|----|------------|------|--------------|----------|----------|
| Blindfolded Bishops         | 4   | 4 | 5 | 0 | 0  | 1  | 0  | 5h 46m 47s | 54.7 | 7.6%         | 5.7%     | 5.3%     |
| Damaged pawn structure Inc. | 6   | 5 | 4 | 0 | 1  | 0  | 0  | 6h 26m 1s  | 51.1 | 9.1%         | 3%       | 6.4%     |