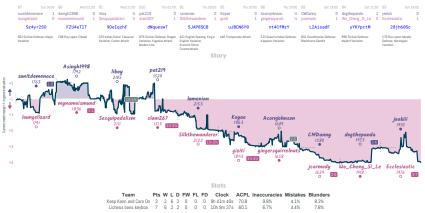

Stats

kramopolis 1813

greener255

| Team                        | Pts | W | L | D | FW | FL | FD | Clock      | ACPL | Inaccuracies | Mistakes | Blunders |
|-----------------------------|-----|---|---|---|----|----|----|------------|------|--------------|----------|----------|
| Blindfolded Bishops         | 4   | 4 | 5 | 0 | 0  | 1  | 0  | 5h 46m 47s | 54.7 | 7.6%         | 5.7%     | 5.3%     |
| Damaged pawn structure Inc. | 6   | 5 | 4 | 0 | 1  | 0  | 0  | 6h 26m 1s  | 51.1 | 9.1%         | 3%       | 6.4%     |