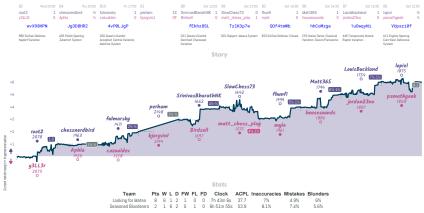

### Looking for Mates 8 2 Seasoned Blunderers

Games

# Forking Legends 6 4 Perpetual check out this blunder

Games

### More Tal Kombat 3 7 Pawns Across The World

Games

NICT Street is a logical and model panels have hapeforded if shows are panels have bargeteristication and the street state is a street street

| Team                                                | Pts | W | L | D | FW | FL | FD | Clock      | ACPL | Inaccuracies | Mistakes | Blunders |
|-----------------------------------------------------|-----|---|---|---|----|----|----|------------|------|--------------|----------|----------|
| I've been through the season on a team with no name | 2½  | 2 | 6 | 1 | 0  | 1  | 0  | 9h 9m 43s  | 55.2 | 8.5%         | 2.6%     | 6.7%     |
| Nimzo 2000                                          | 7%  | 6 | 2 | 1 | 1  | 0  | 0  | 8h 51m 25s | 45.2 | 6.4%         | 2.8%     | 4.6%     |