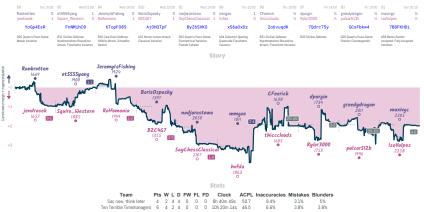

Stats

kramopolis 1813

greener255

| Team                        | Pts | W | L | D | FW | FL | FD | Clock      | ACPL | Inaccuracies | Mistakes | Blunders |
|-----------------------------|-----|---|---|---|----|----|----|------------|------|--------------|----------|----------|
| Blindfolded Bishops         | 4   | 4 | 5 | 0 | 0  | 1  | 0  | 5h 46m 47s | 54.7 | 7.6%         | 5.7%     | 5.3%     |
| Damaged pawn structure Inc. | 6   | 5 | 4 | 0 | 1  | 0  | 0  | 6h 26m 1s  | 51.1 | 9.1%         | 3%       | 6.4%     |