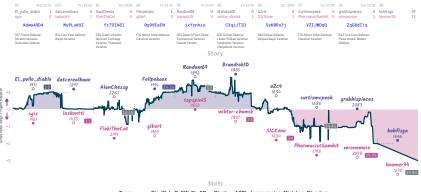

# Pollo Diablo para capitán 31/2 61/2 Sponsored by glbert.com

Game

| Team                      | Pts  | w | L | D | FW | FL | FD | Clock      | ACPL | Inaccuracies | Mistakes | Blunders |
|---------------------------|------|---|---|---|----|----|----|------------|------|--------------|----------|----------|
| Pollo Diablo para capitán | 31⁄2 | 2 | 4 | 3 | 0  | 1  | 0  | 9h 35m 21s | 43.5 | 7.5%         | 3%       | 5.8%     |
| Sponsored by glbert.com   | 6%   | 4 | 2 | 3 | 1  | 0  | 0  | 9h 36m 55s | 39.5 | 6.7%         | 3%       | 5.2%     |