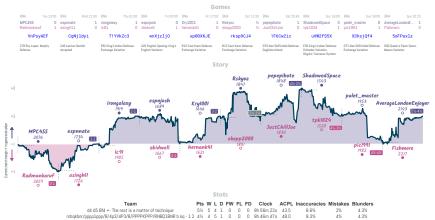

### Maybe the Real Treasure Was the FENs ... 21/2 71/2 Svidler on the Roof

Games

### Story

| Team                                                       | Pts | w | L | D | FW | FL | FD | Clock      | ACPL | Inaccuracies | Mistakes | Blunders |
|------------------------------------------------------------|-----|---|---|---|----|----|----|------------|------|--------------|----------|----------|
| laybe the Real Treasure Was the FENs We Made Along the Way | 2%  | 1 | 6 | 3 | 0  | 0  | 0  | 8h 15m 9s  | 55.6 | 6.1%         | 4%       | 6.4%     |
| Svidler on the Roof                                        | 7½  | 6 | 1 | 3 | 0  | 0  | 0  | 7h 36m 34s | 42.0 | 7.1%         | 2.1%     | 4%       |