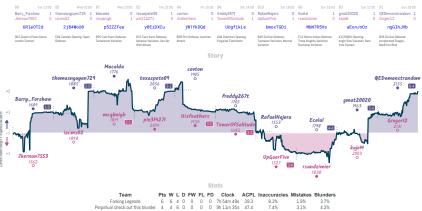

# Isolated Sextupled f-Pawns 41/2 51/2 Teclaf's Chairleaders

Game

| B1                     |                           | Thu 13:00    |                | Sat 13:00 |                                  | Sat 16:00 |                          | Sat 16:0 |   |                                                       | at 18:00 |                                    | Sat 19:00 |                                      | Sat 18:00 |                                                   | Sun 15:00 |                           | Sun 20:00             |  |
|------------------------|---------------------------|--------------|----------------|-----------|----------------------------------|-----------|--------------------------|----------|---|-------------------------------------------------------|----------|------------------------------------|-----------|--------------------------------------|-----------|---------------------------------------------------|-----------|---------------------------|-----------------------|--|
| atharsaleem<br>Iolser9 | nokiokid<br>WolfInCheapl  |              | rostk<br>Sqlc  |           | asd-1998<br>Marc999              |           | jrcrawford5<br>wizzywop  |          |   | lyzalis<br>Potnes                                     |          | erichprivat<br>Haspelknech         |           | mkac<br>Superfighter                 |           | Corrado777<br>BarbarAusBie                        |           |                           | baceboy 1<br>88199910 |  |
|                        | C6AYP                     | Mkx          | LNS1h          | onB       | CMut8                            | BLgc      | vz 50                    | YEZ3     |   | QFDPpJ                                                | /L       | gqtpy                              | qIB       | ndEf5                                | H05       | k08td                                             | jRc       | Zei                       | onTQA                 |  |
|                        | C42 Russian Gar<br>Gambit | ne: Stafford | DDD Queen's Pa | wn Game   | C40 Elephant G<br>Paulsen Counte |           | C60 Ruy Lopez<br>Defense | r: Cozio | A | 12 Care-Kann Dafe<br>dvance Variation, 1<br>lariation |          | 002 Queen's Pav<br>Symmetrical Var |           | A55 Old Indian D<br>Normal Variation |           | B12 Caro-Kann D<br>Marā <sup>1</sup> czy Variatio |           | E11 Bogo-in<br>Nimzowited |                       |  |

### Mates Are Better Than Friends 61/2 31/2 Wuthering Knights

Games

## Good Bishop Hunting 51/2 41/2 Legalize Caruana

Games

| B9                | Tue    | e 21:00 | B6                       | Thu 21:00 | B1                  | Sat 09:00 | B3                  | Sat 11:30 | B7                      | Sat 14:45 | B10                    | Sat 16:00 | 88                      | Sat 16:45 | B2                       | Sat 16:00 | B5               | Sat 19:00 | B4                        | Sun 11:00 |
|-------------------|--------|---------|--------------------------|-----------|---------------------|-----------|---------------------|-----------|-------------------------|-----------|------------------------|-----------|-------------------------|-----------|--------------------------|-----------|------------------|-----------|---------------------------|-----------|
| Eternal<br>marian |        |         | Thooprin<br>breakfastcha |           | wilfj<br>chessfish2 |           | Jamougha<br>danbock | 0         | LionelHuttzz<br>BoraBoy |           | bornacavrag<br>ozengnr |           | SaucySailorJ<br>BioNoob |           | losttheplot<br>louiegunz |           | Jamoke<br>b4dger |           | yerboiMatias<br>Salooh912 | 56<br>56  |
|                   |        |         |                          |           |                     |           |                     |           |                         |           |                        |           |                         |           |                          |           |                  |           |                           |           |
| V                 | rtLpCF | F       | KYfLU                    | IJLM      | USNdA               | a6s       | nAOsv               | r3nv      | GLyXC                   | xv4       | If5gX\                 | rdh       | WTuRb                   | 1Uh       | Hvr60                    | XIZ       | oWv3             | 3gzd1     | znA11                     | uU        |