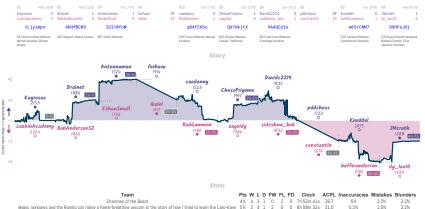

# Chairmen of the Board 4<sup>1</sup>/<sub>2</sub> 5<sup>1</sup>/<sub>2</sub> Magic rainbows and the Rambo cat ridi...

Games