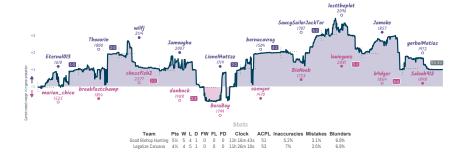

## Good Bishop Hunting 51/2 41/2 Legalize Caruana

Games

| B9                | Tue    | e 21:00 | B6                       | Thu 21:00 | B1                  | Sat 09:00 | B3                  | Sat 11:30 | B7                      | Sat 14:45 | B10                    | Sat 16:00 | 88                      | Sat 16:45 | B2                       | Sat 16:00 | B5               | Sat 19:00 | B4                        | Sun 11:00 |
|-------------------|--------|---------|--------------------------|-----------|---------------------|-----------|---------------------|-----------|-------------------------|-----------|------------------------|-----------|-------------------------|-----------|--------------------------|-----------|------------------|-----------|---------------------------|-----------|
| Eternal<br>marian |        |         | Thooprin<br>breakfastcha |           | wilfj<br>chessfish2 |           | Jamougha<br>danbock | 0         | LionelHuttzz<br>BoraBoy |           | bornacavrag<br>ozengnr |           | SaucySailorJ<br>BioNoob |           | losttheplot<br>louiegunz |           | Jamoke<br>b4dger |           | yerboiMatias<br>Salooh912 | 56<br>56  |
|                   |        |         |                          |           |                     |           |                     |           |                         |           |                        |           |                         |           |                          |           |                  |           |                           |           |
| V                 | rtLpCF | F       | KYfLU                    | IJLM      | USNdA               | a6s       | nAOsv               | r3nv      | GLyXC                   | xv4       | If5gX\                 | rdh       | WTuRb                   | 1Uh       | Hvr60                    | XIZ       | oWv3             | 3gzd1     | znA11                     | uU        |