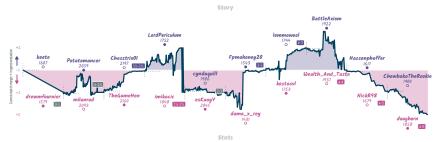

# Chesster Utd 3 7 rnbqkbnr/pppplppp/8/4p3/4P3/8/PPPPKPP...

|                       |                                            |           |                                      |           |                                        |           |                                                  |                      |                                                      | Ga        | mes                                             |                               |                                |                        |                             |                                     |                        |                                            |                             |                                          |
|-----------------------|--------------------------------------------|-----------|--------------------------------------|-----------|----------------------------------------|-----------|--------------------------------------------------|----------------------|------------------------------------------------------|-----------|-------------------------------------------------|-------------------------------|--------------------------------|------------------------|-----------------------------|-------------------------------------|------------------------|--------------------------------------------|-----------------------------|------------------------------------------|
| B4                    | 1                                          | Wed 23:00 | 87                                   | Fri 01:00 | B2                                     | Fri 12:00 | B10                                              | Sat 11:00            | 86                                                   | Sat 14:00 | B1                                              | Sat 18:00                     | 88                             | Sat 20:00              | 83                          | Sat 20:                             | 10 86                  | Sun 13                                     | :00 B9                      | Sun 18:00                                |
| rod<br>le9            | lekio<br>11                                |           | stevenlongs<br>asingh11              |           | Zubenelgenul<br>Radmankaruf            |           | fuchurchess<br>tpk1024                           |                      | pope123<br>JustChillJoe                              |           | Reyx<br>PJJackson                               | %<br>%                        | ipr<br>zbidwell                |                        | Marcos_F<br>pic1991         |                                     | 0 goirish<br>1 levier1 | 7                                          | 1 phroney<br>0 hernank4     | 1 0                                      |
|                       | xDDQv1                                     | 15q       | SevLXE                               | BA1       | qKTw1                                  | SZM       | oLQxU                                            | aP0                  | 1MMny                                                | /Mu2      | ZTE59                                           | iKh                           | sPR                            | zhr33                  | ohH                         | acnsk                               | cl                     | 328E78                                     | ZZK                         | (wivKe                                   |
| Decl                  | ' Queen's Gam<br>lined: Chigorin<br>n Line |           | B01 Scandinaviar<br>Misses-Kotroc Va |           | B4D Sicilian Defe<br>Knights Variation |           | E90 King's India<br>Normal Variation<br>Defenses |                      | B3B Sicilian Det<br>Accelerated Dra<br>Mark*czy Bind |           | D78 Neo-Grālión<br>Classical Variati<br>Defense | feld Defense:<br>on, Original | A20 English I<br>English Varia | Opening King's<br>tion | C43 Bishop's<br>Urusov Gamb |                                     |                        | n's Pawn Game<br>icel Variation,<br>atalan | : AD4 Zukerto<br>Invitation | ort Opening: Slav                        |
|                       |                                            |           |                                      |           |                                        |           |                                                  |                      |                                                      | St        | ory                                             |                               |                                |                        |                             |                                     |                        |                                            |                             |                                          |
|                       | rodek<br>1930                              |           | stevenle                             |           |                                        |           |                                                  |                      |                                                      |           |                                                 |                               |                                |                        |                             |                                     |                        |                                            |                             |                                          |
| 1<br>2<br>3<br>4<br>5 | le91<br>1915                               |           | asingi<br>1725                       | bii 02    | Zubenels<br>209<br>Radman<br>209:      | karuf     | fuchur.<br>149<br>tpklt<br>15S                   | 0<br>4 1<br>5<br>724 | Just Ck                                              | illJoe    | PJJac.                                          | kson                          | zbi                            | dwell                  | pie                         | s_Paulo<br>968<br>0<br>1991<br>1981 | بورند                  | oirish                                     | heri                        | roney<br>1616<br>0 EST<br>mank41<br>1613 |