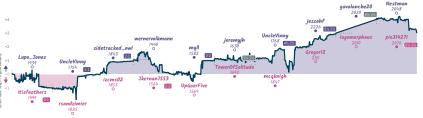

### Maybe the Real Treasure Was the FENs ... 61/2 31/2 Perpetual check out this blunder

|                            |           |                                       |            |                        |           |                          |           |                                    | Ga        | mes                               |           |                                  |           |                                      |           |                              |                                      |           |
|----------------------------|-----------|---------------------------------------|------------|------------------------|-----------|--------------------------|-----------|------------------------------------|-----------|-----------------------------------|-----------|----------------------------------|-----------|--------------------------------------|-----------|------------------------------|--------------------------------------|-----------|
| B4                         | Tue 18:00 | B7                                    | Thu 02:00  | 86                     | Thu 04:15 | B10                      | Fri 18:30 | 89                                 | Sat 15:00 | 88                                | Sat 16:00 | 86                               | Sat 17:00 | B1                                   | Sun 15:00 | B3                           | B2                                   | Sun 21:00 |
| Lupo_Jones<br>itisfeathers |           | UncleVinny rsandzimier                |            | sidetracked<br>izcms02 |           | wemervolkn<br>Jkeman755  |           | mqll<br>UpGoerFive                 |           | jeremyjh<br>TowerOfSoli           |           | UncleVinny<br>mcqknigh           |           | jessehf<br>Groger12                  |           | gavalanche20<br>lagomorpheus | Nestman<br>pie314271                 | 0         |
| FH4r5                      | ruZ       | pWwnY                                 | /GsK       | utx4w                  | 80Z       | 2rGc0                    | NpY       | Onkkg                              | tNi       | VWBL:                             | NnA       | Hhud                             | k4tf      | 4mabe                                | TAp       |                              | fD4R.                                | lHoJ      |
| A45 Trompowsky             | Attack    | B33 Sicilian Defi<br>Lasker-Pelikan V | fariation, | D10 Slav Defens        | 10        | C44 Scotch Gar<br>Gambit | no: Havo  | B21 Sicilian Det<br>Smith-Morra Ga | mbit      | B01 Scandinavi<br>Main Line, Mies |           | A10 English Op<br>Anglo-Scandina |           | B33 Sicilian Def<br>Lasker-Pelikan V |           |                              | B43 Sicilian Det<br>Variation, Knigh |           |

#### Stats

| Team                                                       | Pts  | W | L | D | FW | FL | FD | Clock      | ACPL | Inaccuracies | Mistakes | Blunders |
|------------------------------------------------------------|------|---|---|---|----|----|----|------------|------|--------------|----------|----------|
| Maybe the Real Treasure Was the FENs We Made Along the Way | 61/2 | 5 | 3 | 1 | 1  | 0  | 0  | 9h 32m 54s | 46.1 | 6.6%         | 6.6%     | 5.1%     |
| Perpetual check out this blunder                           | 31/2 | 3 | 5 | 1 | 0  | 1  | 0  | 9h 25m 4s  | 51.9 | 8.8%         | 4.3%     | 6.4%     |