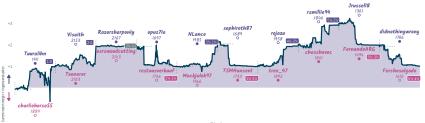

# Chesster Utd 3 7 rnbqkbnr/pppplppp/8/4p3/4P3/8/PPPPKPP...

|                       |                                            |           |                                      |           |                                        |           |                                                  |                      |                                                      | Ga        | mes                                             |                               |                                |                        |                             |                                     |                        |                                            |                             |                                          |
|-----------------------|--------------------------------------------|-----------|--------------------------------------|-----------|----------------------------------------|-----------|--------------------------------------------------|----------------------|------------------------------------------------------|-----------|-------------------------------------------------|-------------------------------|--------------------------------|------------------------|-----------------------------|-------------------------------------|------------------------|--------------------------------------------|-----------------------------|------------------------------------------|
| B4                    | 1                                          | Wed 23:00 | 87                                   | Fri 01:00 | B2                                     | Fri 12:00 | B10                                              | Sat 11:00            | 86                                                   | Sat 14:00 | B1                                              | Sat 18:00                     | 88                             | Sat 20:00              | 83                          | Sat 20:                             | 10 86                  | Sun 13                                     | :00 B9                      | Sun 18:00                                |
| rod<br>le9            | lekio<br>11                                |           | stevenlongs<br>asingh11              |           | Zubenelgenul<br>Radmankaruf            |           | fuchurchess<br>tpk1024                           |                      | pope123<br>JustChillJoe                              |           | Reyx<br>PJJackson                               | %<br>%                        | ipr<br>zbidwell                |                        | Marcos_F<br>pic1991         |                                     | 0 goirish<br>1 levier1 | 7                                          | 1 phroney<br>0 hernank4     | 1 0                                      |
|                       | xDDQv1                                     | 15q       | SevLXE                               | BA1       | qKTw1                                  | SZM       | oLQxU                                            | aP0                  | 1MMny                                                | /Mu2      | ZTE59                                           | iKh                           | sPR                            | zhr33                  | ohH                         | acnsk                               | cl                     | 328E78                                     | ZZK                         | (wivKe                                   |
| Decl                  | ' Queen's Gam<br>lined: Chigorin<br>n Line |           | B01 Scandinaviar<br>Misses-Kotroc Va |           | B4D Sicilian Defe<br>Knights Variation |           | E90 King's India<br>Normal Variation<br>Defenses |                      | B3B Sicilian Det<br>Accelerated Dra<br>Mark*czy Bind |           | D78 Neo-Grālión<br>Classical Variati<br>Defense | feld Defense:<br>on, Original | A20 English I<br>English Varia | Opening King's<br>tion | C43 Bishop's<br>Urusov Gamb |                                     |                        | n's Pawn Game<br>icel Variation,<br>atalan | : AD4 Zukerto<br>Invitation | ort Opening: Slav                        |
|                       |                                            |           |                                      |           |                                        |           |                                                  |                      |                                                      | St        | ory                                             |                               |                                |                        |                             |                                     |                        |                                            |                             |                                          |
|                       | rodek<br>1930                              |           | stevenle                             |           |                                        |           |                                                  |                      |                                                      |           |                                                 |                               |                                |                        |                             |                                     |                        |                                            |                             |                                          |
| 1<br>2<br>3<br>4<br>5 | le91<br>1915                               |           | asingi<br>1725                       | bii 02    | Zubenels<br>209<br>Radman<br>209:      | karuf     | fuchur.<br>149<br>tpklt<br>15S                   | 0<br>4 1<br>5<br>724 | Just Ck                                              | illJoe    | PJJac.                                          | kson                          | zbi                            | dwell                  | pie                         | s_Paulo<br>968<br>0<br>1991<br>1981 | بورند                  | oirish                                     | heri                        | roney<br>1616<br>0 EST<br>mank41<br>1613 |