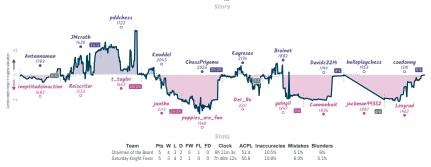

# Chairmen of the Board 5 5 Saturday Knight Fever

|                       |            |          |                              |             |                                               |           |                   |            |    |                                       | Gai  | mes                                                               |           |                    |                 |                                  |           |                                |                                  |           |  |
|-----------------------|------------|----------|------------------------------|-------------|-----------------------------------------------|-----------|-------------------|------------|----|---------------------------------------|------|-------------------------------------------------------------------|-----------|--------------------|-----------------|----------------------------------|-----------|--------------------------------|----------------------------------|-----------|--|
| 87                    | We         | nd 16:00 | 89                           | Thu 15:30   | 88                                            | Fri 00:00 | 82                | Fri 17:00  | B3 | Sat 1                                 | 4:00 | B1                                                                | Sat 18:00 | 85                 | Sun 09:00       | 86                               | Sun 13:00 | B4                             | B10                              | Sun 20:15 |  |
| Antennar<br>ineptitud |            |          | JMcrath<br>Reiscritor        |             | pddchess<br>t_taylor                          |           | Knoddel<br>jantho |            |    | ssPriyome<br>pies_are_fun             |      | Kayrosas<br>Der_Bo                                                |           | Brainet<br>guingil |                 | Davidc2214<br>Cannonbait         |           | helloplaychess<br>jackman99352 | caodanny<br>Lexgrad              | 1         |  |
| 188                   | HQG7d      | ii       | 0R93T                        | wZO         | XXuXv                                         | 6YJ       | DWN               | 3bx21      |    | e3GQ0qop                              |      | V8RV9                                                             | 0wZ       | E2                 | 9D2XnY          | NuSKv                            | Sjx       |                                | szcNi                            | Hda3      |  |
| A53 Old Ind           | Sian Defer | nse      | C45 Scotch Gair<br>Variation | ne: Schmidt | C43 Russian Ga<br>Attack, Symmet<br>Variation |           | A45 Trompov       | sky Attack |    | Sicilian Defense:<br>hnikov Variation |      | E19 Queen's Inc<br>Classical Variat<br>Traditional Variat<br>Line | ion,      | A57 Bank<br>System | Gambit: Zaitsev | C44 Scotch Bar<br>Gambit, Advanc |           |                                | CO1 French Der<br>Exchange Varia |           |  |

## Sac now, think later 6 4 We will only play with Alireza

| Team                           | Pts | w | L | D | FW | FL | FD | Clock      | ACPL | Inaccuracies | Mistakes | Blunder |
|--------------------------------|-----|---|---|---|----|----|----|------------|------|--------------|----------|---------|
| Sac now, think later           | 6   | 6 | 3 | 0 | 0  | 1  | 0  | 5h 43m 30s | 46.4 | 7.7%         | 4%       | 2.8%    |
| We will only play with Alireza | 4   | 3 | 6 | 0 | 1  | 0  | 0  | 5h 48m 24s | 57.2 | 7.7%         | 4%       | 6%      |

## Confused shuffling 7 3 More Tal Kombat