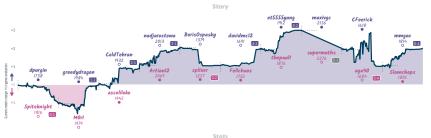

# # Aagaard's Army 71/2 21/2 #7 You Brought a Bishop to a Knight Fight

|                       |           |                     |           |                     |           |                        |           |                          | Ga        | mes                  |           |                             |           |                   |           |                         |           |                    |           |
|-----------------------|-----------|---------------------|-----------|---------------------|-----------|------------------------|-----------|--------------------------|-----------|----------------------|-----------|-----------------------------|-----------|-------------------|-----------|-------------------------|-----------|--------------------|-----------|
| 88                    | Thu 19:00 | 85                  | Sat 07:00 | B10                 | Sat 11:00 | B3                     | Sat 13:00 | B7                       | Sat 18:00 | B4                   | Sat 18:00 | 86                          | Sat 18:15 | B1                | Sat 19:00 | 89                      | Sun 15:00 | B2                 | Sun 15:00 |
| atbeaty<br>samkellett |           | AlexMorgenth<br>teg |           | Apidae<br>Guermanes |           | Kingchase<br>Chewbacca |           | StoppedCloc<br>adrienb96 |           | kanakaishou<br>Seb32 |           | avotoast2<br>allyrbsrbingtu |           | BuckDuck<br>Qudit |           | Pifisch<br>destroyer117 |           | BJ-Logan<br>VicPez | 1         |
| u9zYv                 | V1C       | Eq5rI               |           | IoDf1               |           | 2JTal                  |           |                          |           |                      |           |                             |           |                   |           |                         |           |                    |           |
|                       | ,,,,      | Egori               | rea       | 19011               | 418       | 2318                   | nsnn      | mnivv                    | 3K3       | UuVH7                | CMO       | DRBaY                       | scn       | IVgrv             | m0z       | OTYGE                   | 38x       | fHHVI              | LWG       |

#### 01....

| Team                                   | Pts  | W | L | D | FW | FL | FD | Clock      | ACPL | Inaccuracies | Mistakes | Blunders |
|----------------------------------------|------|---|---|---|----|----|----|------------|------|--------------|----------|----------|
| Aagaard's Army                         | 71/2 | 7 | 2 | 1 | 0  | 0  | 0  | 7h 34m 7s  | 41.9 | 7.5%         | 3.1%     | 3.1%     |
| You Brought a Bishop to a Knight Fight | 21/2 | 2 | 7 | 1 | 0  | 0  | 0  | 6h 54m 31s | 55.4 | 10.3%        | 3.1%     | 5.3%     |