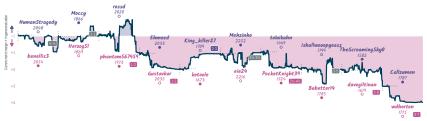

# #8 Mates Are Better Than Friends 3 7 #8 Svidler on the Roof

|                                                         |                                                                             |          |                                                 |           |                                        |           |                |                                                 | Ga                | mes                                          |             |                   |                                |      |                                              |           |                                       |           |                                            |             |
|---------------------------------------------------------|-----------------------------------------------------------------------------|----------|-------------------------------------------------|-----------|----------------------------------------|-----------|----------------|-------------------------------------------------|-------------------|----------------------------------------------|-------------|-------------------|--------------------------------|------|----------------------------------------------|-----------|---------------------------------------|-----------|--------------------------------------------|-------------|
| B2 Tue 19:30                                            | B5 We                                                                       | ed 20:30 | B4                                              | Thu 01:00 | B3                                     | Thu 18:00 | 88             |                                                 | Thu 22:00         | B1                                           | Fri 14:30   | B10               | Fil                            | 0:30 | 86                                           | Sat 00:00 | 89                                    | Sat 16:00 | B7                                         | Sun 15:30   |
|                                                         | Moccy<br>Herzog51                                                           |          | rossd<br>phantom567-                            |           | Ehmeed<br>Gustavkar                    |           | King_<br>kotoc | _killer27<br>ole                                |                   | Mehzinho<br>eie24                            |             | toluika<br>Pocket |                                |      | ishallwooopy<br>Bebetter14                   |           | TheScreami<br>davegiltinan            |           | Calizumen<br>wdhorton                      | 0           |
|                                                         |                                                                             |          |                                                 |           |                                        |           |                |                                                 |                   |                                              |             |                   |                                |      |                                              |           |                                       |           |                                            |             |
| RQQQp5Wt                                                | d2ZnNcs                                                                     | 3        | 4LmBQ                                           | Dy2       | DY1J                                   | aEqa      |                | q8IZN                                           | 6n6               | hkka9                                        | qx1         | E'                | ArPicL                         |      | 6KAK8                                        | Gx8       | vY1B                                  | ™aq       | XWBy                                       | Ab1n        |
| RQQQp5Wt  DDD Queen's Pawn Game: Steinitz Countergambit | d2ZnNcs<br>A34 English Opening<br>Symmetrical Variation<br>Normal Variation |          | 4LmBQ<br>B18 Care-Kann D<br>Diassical Variation | lefense:  | DY1J<br>B12 Caro-Kan<br>Mark*czy Varia | Defense:  | A45 Tro        | q8IZN<br>ompowsky<br>cal Defensi<br>r Variation | Attack:<br>e, Big | hkka9<br>809 Pirc Dafana<br>Attack, Kurajica | e: Austrian | A22 Engl          | th Opening: Ki<br>ristion, Two | ng's | 6KAK8<br>B17 Care-Kann D<br>Karpov Variation | Defense:  | VY1BI<br>B22 Sicilian De<br>Variation |           | XWBy.<br>ADI Nimzo-Lan<br>Indian Variation | sen Attack: |

#### Stats

| Team                          | Pts | W | L | D | FW | FL | FD | Clock      | ACPL | Inaccuracies | Mistakes | Blunders |
|-------------------------------|-----|---|---|---|----|----|----|------------|------|--------------|----------|----------|
| Mates Are Better Than Friends | 3   | 1 | 5 | 4 | 0  | 0  | 0  | 9h 23m 47s | 50.3 | 6.8%         | 3.1%     | 5.3%     |
| Svidler on the Roof           | 7   | 5 | 1 | 4 | 0  | 0  | 0  | 9h 33m 47s | 43.3 | 7.4%         | 3.9%     | 3.5%     |