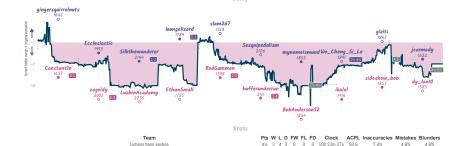

## Lichess bans keyboa 41/2 51/2 Magic rainbows and the Rambo cat ridi...

|                                              |       |                                     |           |                            |           |                            |            |                      | Ga        | nes                             |           |                             |           |                              |          |                              |           |                               |           |  |
|----------------------------------------------|-------|-------------------------------------|-----------|----------------------------|-----------|----------------------------|------------|----------------------|-----------|---------------------------------|-----------|-----------------------------|-----------|------------------------------|----------|------------------------------|-----------|-------------------------------|-----------|--|
| B8 Mor                                       | 21:00 | B3                                  | Tue 04:00 | B1                         | Wed 20:30 | 87                         | Thu 16:00  | B10                  | Sat 14:00 | 82                              | Sat 14:30 | 85                          | Sat 17:00 | B4                           | Sat 20:0 | 0 86 0                       | Sun 16:00 | 89                            | Sun 19:30 |  |
| gingersquirrel<br>Constantin                 |       | Ecclesiastic zagoldy                |           | Silkthewand<br>LuzhinAcade |           | loungelizard<br>EthanSmall |            | slam267<br>RodGammon |           | Sesquipedalis<br>bufferunderrun |           | mynameismur<br>BobAnderson5 |           |                              |          | 1 giziti<br>0 sideshow_      |           | jcarmody<br>dy_lan18          | 56<br>56  |  |
| ks8Kb5c                                      | 1     | Wt4ji                               | DDe       | uHvaC                      | TAC       | ubxsI                      | tpR        | RSPhb                | 201       | JZziQx                          | dP        | zrQzhii                     | IU7       | Nx7                          | OwV6     | хкө                          | Va7iI     | 4n8P                          | Dohx      |  |
| B12 Care-Kann Defen<br>Advance Variation, St |       | C55 Italian Game<br>Knights Defense | Modern    | D10 Slav Defens            | 10        | C44 Scotch Gam<br>Defense  | ne: Benima | A40 English Defe     | ense      | COO St. George De               | fense     | DO1 Rapport-Joba            | va System | A45 Trompow<br>Raptor Variat |          | D31 Semi-Sta<br>Marshall Gam |           | B12 Care-Kan<br>Advance Varia |           |  |

8.2%

3.8%

Magic rainbows and the Rambo cat riding a flame-breathing unicorn or the story of how I tried to learn the Caro-Kann 5% 4 3 3 0 0 0 8h 53m 5s 49.0