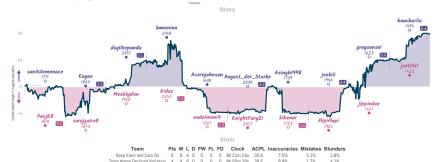

# Keep Kann and Caro On 6 4 Team Name Declined Variation

|   |                              |            |                                                   |           |                                 |           |                                                    |           |                                                          | Ga        | mes                               |           |                       |           |                                             |           |                                               |           |                                    |           |  |
|---|------------------------------|------------|---------------------------------------------------|-----------|---------------------------------|-----------|----------------------------------------------------|-----------|----------------------------------------------------------|-----------|-----------------------------------|-----------|-----------------------|-----------|---------------------------------------------|-----------|-----------------------------------------------|-----------|------------------------------------|-----------|--|
| E | 36                           | Tue 08:00  | 85                                                | Wed 16:30 | B3                              | Thu 14:00 | B1                                                 | Fri 06:00 | 89                                                       | Fri 16:00 | B2                                | Sat 06:00 | B7                    | Sat 19:00 | B4                                          | Sun 11:00 | 88                                            | Sun 16:00 | B10                                | Sun 17:00 |  |
|   | sunitdemenac<br>lwcj68       |            | Koyae<br>surajgaire0                              |           | dogthepanda<br>Meeklydim        |           | lumenian<br>Aidoz                                  |           | Acornjohnson<br>eudaimoni4                               |           | August_der<br>KnightFury2         |           | Asingh1998<br>kibenur |           | jeekiii<br>flipiflapi                       |           | greysensei<br>jippiedoe                       |           | houcharlie<br>jsettle1             | 1         |  |
|   | TJj19F                       | Qi         | aWgHI                                             | LDog      | D98mE                           | ojm       | a0a51                                              | tXM1      | P19T3.                                                   | JnA       | oszy                              | 192       | w1CB8                 | EXG       | hwwT                                        | ЗРХК      | GDAet                                         | GZ7       | igXlF                              | sEr       |  |
|   | 342 Russian Gam<br>Variation | e: Italian | B11 Caro-Kann<br>Knights Attack<br>Variation Evrb | Mindeno   | B14 Caro-Kann D<br>Panov Attack | lafansa:  | B13 Caro-Kann<br>Exchange Varia<br>Publiscoin Vari | tion,     | 035 Queen's Gam<br>Declined: Exchan<br>Variation Positio | ge        | A13 English Op<br>Agincourt Defer |           | A45 Indian Defer      | 98        | C02 Franch De<br>Advance Varia<br>Variation |           | B12 Care-Kann I<br>Advance Variatio<br>Attack |           | C50 Italian Gam<br>Pianissimo, Nor |           |  |