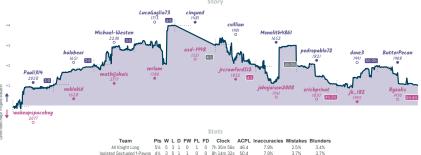

-Pelikan V |           |                              | B43 Sicilian Det<br>Variation, Knigh |           |





#### Stats

| Team                                                       | Pts  | W | L | D | FW | FL | FD | Clock      | ACPL | Inaccuracies | Mistakes | Blunders |
|------------------------------------------------------------|------|---|---|---|----|----|----|------------|------|--------------|----------|----------|
| Maybe the Real Treasure Was the FENs We Made Along the Way | 61/2 | 5 | 3 | 1 | 1  | 0  | 0  | 9h 32m 54s | 46.1 | 6.6%         | 6.6%     | 5.1%     |
| Perpetual check out this blunder                           | 31/2 | 3 | 5 | 1 | 0  | 1  | 0  | 9h 25m 4s  | 51.9 | 8.8%         | 4.3%     | 6.4%     |

## All Knight Long 51/2 41/2 Isolated Sextupled f-Pawns





# IIO. e4 31/2 61/2 Ten Terrible Timemanagers

|                 |           |                         |           |                   |           |                         |           |                       | Ga        | mes                              |       |    |                      |           |                             |           |                           |           |  |
|-----------------|-----------|-------------------------|-----------|-------------------|-----------|-------------------------|-----------|-----------------------|-----------|----------------------------------|-------|----|----------------------|-----------|-----------------------------|-----------|---------------------------|-----------|--|
| B10             | Thu 15:00 | B1                      | Thu 1