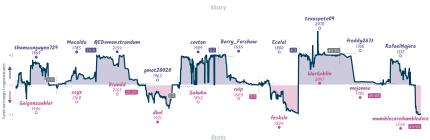

# Forking Legends 41/2 51/2 Wuthering Knights

|                                                   |           |                              |           |                                             |       |                                     |           |                                   | Gai       | nes                                        |                |     |                                                   |           |                         |           |                                   |           |                                     |           |   |
|---------------------------------------------------|-----------|------------------------------|-----------|---------------------------------------------|-------|-------------------------------------|-----------|-----------------------------------|-----------|--------------------------------------------|----------------|-----|---------------------------------------------------|-----------|-------------------------|-----------|-----------------------------------|-----------|-------------------------------------|-----------|---|
| B3                                                | Tue 23:00 | B7                           | Wed 16:00 | B1 We                                       | 19:15 | B4                                  | Thu 18:00 | 86                                | Fri 19:00 | 89                                         | Fri 20         | :30 | 86                                                | Sat 09:30 | B2                      | Sun 00:00 | 88                                | Sun 15:00 | B10                                 | Sun 17:00 | 0 |
| thomasnguye<br>Geigenzaehle                       |           | Macalda<br>ssyx              |           | QEDemonstrand<br>Brundd                     |       | gmat20020<br>dkol                   |           | covton<br>Gokuba                  |           | Barry_Fo<br>ruip                           | rshaw          |     | Ecelal<br>feskslo                                 |           | texaspete0<br>WarGoblin |           | freddy267t<br>mojomoe             |           | RafaelNajera<br>mumblecores         |           | 1 |
| knF1ml                                            | N3t       | Qae0i                        | CbeH      | S2SgH4M                                     | ĸ     | p01f2                               | mxL       | YtdJ                              | Qa34      | Өуп                                        | ngAAti         |     | PB2EK                                             | sC2       | u8Mcl                   | 4xHi      | 88V61                             | x5S       | xLwsb                               | SHy       |   |
| B12 Caro-Kann D<br>MarĀ <sup>*</sup> czy Variatio |           | B10 Caro-Kann<br>Euwe Attack | Defense:  | B27 Sicilian Defense<br>Hyperaccelerated Dr |       | COD French Defi<br>Knights Variatio |           | AB4 Zukertort<br>Sicilian Invitat |           | B33 Siciliar<br>Lasker-Pelil<br>Exchange V | can Variation, |     | D37 Queen's Gan<br>Declined: Three R<br>Variation |           | C46 Four Knigh          | ts Game   | C31 King's Garr<br>Falkbeer Count |           | C10 French Defe<br>Rubinstein Varia |           |   |

| Team              | Pts | w | L | D | FW | FL | FD | Clock      | ACPL | Inaccuracies | Mistakes | Blunde |
|-------------------|-----|---|---|---|----|----|----|------------|------|--------------|----------|--------|
| Forking Legends   | 4%  | 3 | 4 | 3 | 0  | 0  | 0  | 8h 36m 58s | 49.6 | 8.3%         | 2.4%     | 5.7%   |
| Wuthering Knights | 5%  | 4 | 3 | 3 | 0  | 0  | 0  | 8h 51m 51s | 47.6 | 7.2%         | 2.4%     | 4.6%   |