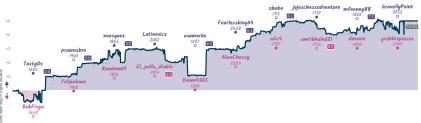

## 808s & Checkmate 71/2 21/2 Pollo Diablo para capitán

|                     |           |                         |           |                      |           |                             |           |                      | Gai       | mes                          |          |               |           |                            |           |                     |           |                               |           |
|---------------------|-----------|-------------------------|-----------|----------------------|-----------|-----------------------------|-----------|----------------------|-----------|------------------------------|----------|---------------|-----------|----------------------------|-----------|---------------------|-----------|-------------------------------|-----------|
| 89                  | Wed 22:00 | B4                      | Fri 00:00 | B5                   | Fri 03:00 | B3                          | Fri 10:00 | B10                  | Fri 23:00 | B1 Si                        | at 15:00 | 88            | Sat 18:00 | B7                         | Sat 18:00 | 86                  | Sat 21:00 | B2                            | Sun 19:00 |
| TastyOs<br>BobFisga |           | prawnsbro<br>Felipekaox |           | nvasquez<br>Random69 |           | Latinovicz<br>El_pollo_diab |           | osumarko<br>Dawn4365 |           | Fearlessking64<br>AlanChessy |          | zbebe<br>a2c4 |           | jojoschessa<br>amirkhaled2 |           | mfeeney88<br>dmavro |           | GravellyPoint<br>grabhispiece |           |
| 8008                | Rt8J      | iFluS                   | vyn       | vATcx                | rxC       | OhvHFo                      | 147       | JzFIK                | evi       | rSAtb17                      | a .      | 6dXHr         | neaB      | d0rx5                      | 512       | t9txf               | MCD       | 0PuwB                         | 9se       |
|                     |           |                         |           |                      |           |                             |           | 021 210              |           | 1 SALDI7                     | 7        | oux.          | icqu      | doi xe                     |           | CSCAI               |           | or und                        |           |

| Team                      | Pts  | W | L | D | FW | FL | FD | Clock      | ACPL | Inaccuracies | Mistakes | Blunders |
|---------------------------|------|---|---|---|----|----|----|------------|------|--------------|----------|----------|
| 808s & Checkmate          | 71/2 | 7 | 2 | 1 | 0  | 0  | 0  | 8h 50m 40s | 41.9 | 6.9%         | 2.5%     | 4.6%     |
| Pollo Diablo para capitán | 21/2 | 2 | 7 | 1 | 0  | 0  | 0  | 6h 39m 22s | 54.4 | 7.9%         | 4.3%     | 4.6%     |