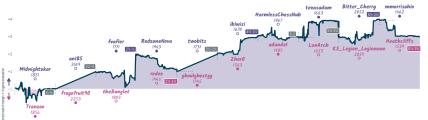

# **1. e4 e6 Kiss** $6\frac{1}{2}$ $3\frac{1}{2}$ I've been through the season on a tea...

|                                                       |           |                       |                                                  |           |                                                          |           |                         | Ga | nes              |           |                                                        |           |                                                |           |                                                              |           |                                     |           |
|-------------------------------------------------------|-----------|-----------------------|--------------------------------------------------|-----------|----------------------------------------------------------|-----------|-------------------------|----|------------------|-----------|--------------------------------------------------------|-----------|------------------------------------------------|-----------|--------------------------------------------------------------|-----------|-------------------------------------|-----------|
| 85                                                    | Tue 18:00 | 81                    | 86                                               | Fri 16:00 | B4                                                       | Fri 19:00 | 87                      |    | 89               | Sat 17:00 | B3                                                     | Sun 03:30 | 88                                             | Sun 18:00 | B2 :                                                         | Sun 19:00 | B10                                 | Mon 01:00 |
| Midnightokar<br>Tranzoo                               |           | ani85<br>frugofruit90 | fvafier<br>theBunglet                            |           | RedzoneNova<br>rodeo                                     |           | twobits<br>ghoulghostgg |    | ibiwisi<br>Zher0 |           | HarmlessChe<br>adande1                                 |           | texasadam<br>LanArch                           |           | Bitter_Cherry<br>KS_Legion_Le                                |           | mmorrisohio<br>Heathcliffs          |           |
| T28CpF                                                | sY        |                       | 0p56t                                            | 7Zq       | e4t4m2                                                   | EY        |                         |    | HT               | 210Whg    | ctHML                                                  | I4Z       | Jdtd0                                          | z4A       | Kv541P                                                       | od        | fvK3I                               | 00s4      |
| C11 French Defen-<br>Dissoical Variation<br>Variation |           |                       | D32 French Defe<br>Advance Variatio<br>Variation |           | B3B Sicilian Defer<br>Accelerated Drags<br>Mark*Czy Bind |           |                         |    | D10 Slav D       | efense    | 020 Queen's Gan<br>Accepted: Centre<br>Greco Variation |           | CO2 Franch Def<br>Advance Variati<br>Variation |           | E62 King's Indian I<br>Fianchetto Variati<br>Kavalek Dafanse |           | C53 Italian Gan<br>Variation, Cente |           |

#### Stats

| Team                                                | Pts  | W | L | D | FW | FL | FD | Clock      | ACPL | Inaccuracies | Mistakes | Blunders |
|-----------------------------------------------------|------|---|---|---|----|----|----|------------|------|--------------|----------|----------|
| 1. e4 e6 Kiss                                       | 6%   | 3 | 2 | 3 | 2  | 0  | 0  | 7h 29m 24s | 45.1 | 8%           | 3.1%     | 5.5%     |
| I've been through the season on a team with no name | 31/2 | 2 | 3 | 3 | 0  | 2  | 0  | 7h 8m 57s  | 52.5 | 6.6%         | 4.2%     | 6.9%     |