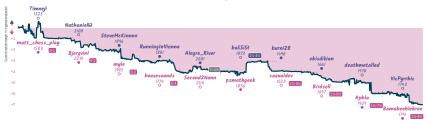

# Hyper Accelerated Blunders 11/2 81/2 Seasoned Blunderers

| Games                   |          |                         |           |             |                                        |             |                       |         |                      |           |                        |           |                        |           |                            |           |
|-------------------------|----------|-------------------------|-----------|-------------|----------------------------------------|-------------|-----------------------|---------|----------------------|-----------|------------------------|-----------|------------------------|-----------|----------------------------|-----------|
| 89 W                    | ed 16:00 | B1                      | Wed 18:00 | B4 Wed 21:0 | 0 B6 Thu 00:30                         | B2 Thu 19:1 | 5 85 8                | H 00:00 | B10                  | Fri 18:00 | 88                     | Sat 14:00 | B3 :                   | Sat 22:00 | B7                         | Sun 20:30 |
| Timneji<br>matt_chess_p |          | NathanielW<br>Bjorgvin1 |           |             | D RunningInVienna D<br>1 housesounds 1 |             | ba55i5t<br>psmathgeek |         | burni28<br>cazualdev |           | ebisdikian<br>Birdsell |           | deathmetalled<br>Aphla |           | VicPyrrhic<br>Barnabeebleb | rox 1     |
| SYUJM52G                |          | ogpHRuCH                |           |             |                                        |             | iFTAdZzb              |         | feL0Z77f             |           |                        |           |                        |           |                            |           |
| SYU1M52                 | 2G       | ogpHR                   | tuCH      | WJA4boo1    | D7gR5zT1                               | T3oXz810    | 1FTAdZ:               | b       | feL0Z                | 77 f      | aa5Ri                  | P8W7      | Bwh17U                 | lne       | 6n2oAl                     | QtB       |

#### Story