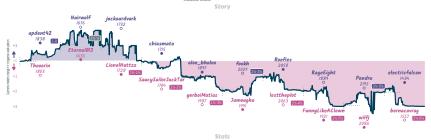

## Back, Sac and Attack 31/2 61/2 Good Bishop Hunting

|                                  |           |                              |               |                                     |           |                                         |          |                                                           | Ga        | mes                                                  |           |                                                        |           |                                |           |                                |           |                                  |           |  |
|----------------------------------|-----------|------------------------------|---------------|-------------------------------------|-----------|-----------------------------------------|----------|-----------------------------------------------------------|-----------|------------------------------------------------------|-----------|--------------------------------------------------------|-----------|--------------------------------|-----------|--------------------------------|-----------|----------------------------------|-----------|--|
| 86                               | Wed 20:00 | 89                           | Wed 20:45     | B7                                  | Thu 00:00 | 88 T                                    | hu 21:00 | B4                                                        | Fri 17:00 | B3                                                   | Sat 18:00 | B2                                                     | Sat 18:00 | B5                             | Sat 22:00 | B1                             | Sun 15:00 | B10                              | Sun 16:00 |  |
| apdent42<br>Thooorin             |           | Nairwolf<br>Eternal013       |               | jacksardvark<br>LionelHuttzz        |           | chiasmata<br>SaucySailorJac             |          | aloo_bhaloo<br>yerboiMatias                               |           | fookh<br>Jamougha                                    |           | Roofies<br>losttheplot                                 |           | RageEight<br>FunnyLikeA        |           | Pendru<br>wilfj                |           | electricfalco<br>bornacavrag     |           |  |
| 6uL6                             | gTuY      | bBDi                         | ojVo          | IpnFB                               | Xby       | 7dYg6r                                  | zc       | fEq61                                                     | 0Q2       | cZsSz                                                | zht       | OHKSJ                                                  | yIa       | 9dj4                           | XvtM      | c1Ux                           | hTX1      | A6DM                             | siq       |  |
| C29 Vienna Gar<br>Bambit, Breyer |           | B72 Sicilian De<br>Variation | fense: Dragon | CS2 Italian Gam<br>Gambit, Pierce C |           | DO2 Queen's Pawn<br>Zukertort Variation |          | B33 Sicilian Defi<br>Lasker-Pelikan V<br>Sveshnikov Varia | ariation, | B31 Sicilian Der<br>Nyezhmetdinov<br>Attack, Fianche | Rossolimo | B12 Care-Kann I<br>Advance Variatio<br>Botvinnik-Carls | 10,       | E20 Nimzo-Ino<br>Kmoch Variati |           | B00 Nimzowit<br>Declined Varia |           | DOD Blackmar-l<br>Gambit: Teichm |           |  |

Back, Sac and Attack 31/4 3 6 1 0 0 0 9h 32m 49s 64.8

Good Bishop Hunting 6% 6 3 1 0 0 0 9h 31m 6s 59.6

ACPL Inaccuracies Mistakes Blunders

3.6% 9.5%

4% 7.1%

6.2%

6.9%

Team