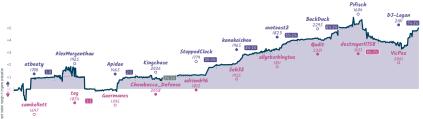

# # Aagaard's Army 71/2 21/2 #7 You Brought a Bishop to a Knight Fight

|                       |           |                     |           |                     |           |                        |           |                          | Ga        | mes                  |           |                             |           |                   |           |                         |           |                    |           |
|-----------------------|-----------|---------------------|-----------|---------------------|-----------|------------------------|-----------|--------------------------|-----------|----------------------|-----------|-----------------------------|-----------|-------------------|-----------|-------------------------|-----------|--------------------|-----------|
| 88                    | Thu 19:00 | 85                  | Sat 07:00 | B10                 | Sat 11:00 | B3                     | Sat 13:00 | B7                       | Sat 18:00 | B4                   | Sat 18:00 | 86                          | Sat 18:15 | B1                | Sat 19:00 | 89                      | Sun 15:00 | B2                 | Sun 15:00 |
| atbeaty<br>samkellett |           | AlexMorgenth<br>teg |           | Apidae<br>Guermanes |           | Kingchase<br>Chewbacca |           | StoppedCloc<br>adrienb96 |           | kanakaishou<br>Seb32 |           | avotoast2<br>allyrbsrbingtu |           | BuckDuck<br>Qudit |           | Pifisch<br>destroyer117 |           | BJ-Logan<br>VicPez | 1         |
| u9zYv                 | V1C       | Eq5rI               |           | IoDf1               |           | 2JTal                  |           |                          |           |                      |           |                             |           |                   |           |                         |           |                    |           |
|                       | ,,,,      | Egori               | rea       | 19011               | 418       | 2318                   | nsnn      | mnivv                    | 3K3       | UuVH7                | CMO       | DRBaY                       | scn       | IVgrv             | m0z       | OTYGE                   | 38x       | fHHVI              | LWG       |

#### 01....

| Team                                   | Pts  | W | L | D | FW | FL | FD | Clock      | ACPL | Inaccuracies | Mistakes | Blunders |
|----------------------------------------|------|---|---|---|----|----|----|------------|------|--------------|----------|----------|
| Aagaard's Army                         | 71/2 | 7 | 2 | 1 | 0  | 0  | 0  | 7h 34m 7s  | 41.9 | 7.5%         | 3.1%     | 3.1%     |
| You Brought a Bishop to a Knight Fight | 21/2 | 2 | 7 | 1 | 0  | 0  | 0  | 6h 54m 31s | 55.4 | 10.3%        | 3.1%     | 5.3%     |