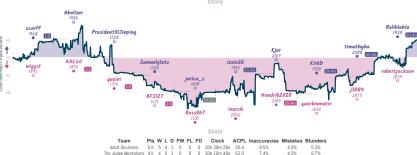

## #4 Adult Decliners 51/2 41/2 #10 The Judge Mentalists

|                                   |           |                            |               |                                    |           |                             |           |                                                 | Ga         | nes               |           |                                    |           |                                                     |           |                                   |           |                            |           |   |
|-----------------------------------|-----------|----------------------------|---------------|------------------------------------|-----------|-----------------------------|-----------|-------------------------------------------------|------------|-------------------|-----------|------------------------------------|-----------|-----------------------------------------------------|-----------|-----------------------------------|-----------|----------------------------|-----------|---|
| B4                                | Tue 20:00 | 86                         | Thu 19:00     | B7                                 | Thu 22:00 | B10                         | Fri 11:00 | 89                                              | Fri 20:30  | B3                | Sat 11:30 | B1                                 | Sat 19:00 | 88                                                  | Sat 19:30 | B2                                | Sat 20:00 | 86                         | Sun 13:31 | 3 |
| scarff<br>wiggs1                  |           | Abolizer<br>AAEtrl         |               | PresidentXiJ<br>quaini             |           | Samuelglats<br>BFS127       |           | jurica_c<br>Ross067                             |            | izzie26<br>inarch |           | Kjar<br>Hendrik2020                |           | KirkD<br>quarkiomatio                               |           | timothyha<br>j3084                |           | Rolihlahla<br>robertjackso | on (      | 1 |
| 0DdZ 8                            | CNW       | vjwWH                      | lk1V          | UgYvD                              | zGa       | HN5nt                       | hdW       | 1A5M                                            | BI15       | KLEF              | QZEØ      | qd5JE                              | hMg       | fF7D3                                               | jzs       | OUFR                              | ires      | 66Lm]                      | LYf0      |   |
| EBO King's India<br>S¤miach Varia |           | ADS Rĩti Oper<br>Variation | ning: Advance | B10 Caro-Kann I<br>Accelerated Par |           | C45 Scotch Gam<br>Variation | e: Potter | DD2 Queen's F<br>Symmetrical V<br>Pseudo-Catala | Variation, |                   |           | A45 Trompowsky<br>Classical Defens |           | C51 Italian Barn<br>Barnbit, Anderss<br>Cordel Line |           | D35 Queen's Ba<br>Declined: Harry |           | ADS Zukertart 0            | Ipening   |   |