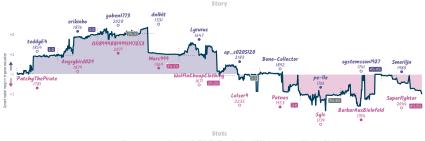

# # Aagaard's Army 71/2 21/2 #7 You Brought a Bishop to a Knight Fight

|                       |           |                     |           |                     |           |                        |           |                          | Ga        | mes                  |           |                             |           |                   |           |                         |           |                    |           |
|-----------------------|-----------|---------------------|-----------|---------------------|-----------|------------------------|-----------|--------------------------|-----------|----------------------|-----------|-----------------------------|-----------|-------------------|-----------|-------------------------|-----------|--------------------|-----------|
| 88                    | Thu 19:00 | 85                  | Sat 07:00 | B10                 | Sat 11:00 | B3                     | Sat 13:00 | B7                       | Sat 18:00 | B4                   | Sat 18:00 | 86                          | Sat 18:15 | B1                | Sat 19:00 | 89                      | Sun 15:00 | B2                 | Sun 15:00 |
| atbeaty<br>samkellett |           | AlexMorgenth<br>teg |           | Apidae<br>Guermanes |           | Kingchase<br>Chewbacca |           | StoppedCloc<br>adrienb96 |           | kanakaishou<br>Seb32 |           | avotoast2<br>allyrbsrbingtu |           | BuckDuck<br>Qudit |           | Pifisch<br>destroyer117 |           | BJ-Logan<br>VicPez | 1         |
| u9zYv                 | V1C       | Eq5rI               |           | IoDf1               |           | 2JTal                  |           |                          |           |                      |           |                             |           |                   |           |                         |           |                    |           |
|                       | ,,,,      | Egori               | rea       | 19011               | 418       | 2318                   | nsnn      | mnivv                    | 3K3       | UuVH7                | CMO       | DRBaY                       | scn       | IVgrv             | m0z       | OTYGE                   | 38x       | fHHVI              | LWG       |

#### 01....

| Team                                   | Pts  | W | L | D | FW | FL | FD | Clock      | ACPL | Inaccuracies | Mistakes | Blunders |
|----------------------------------------|------|---|---|---|----|----|----|------------|------|--------------|----------|----------|
| Aagaard's Army                         | 71/2 | 7 | 2 | 1 | 0  | 0  | 0  | 7h 34m 7s  | 41.9 | 7.5%         | 3.1%     | 3.1%     |
| You Brought a Bishop to a Knight Fight | 21/2 | 2 | 7 | 1 | 0  | 0  | 0  | 6h 54m 31s | 55.4 | 10.3%        | 3.1%     | 5.3%     |