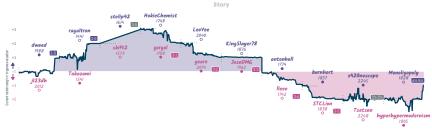

Sto

MICE Cares: at 3 pages and non-finding great have beganished and feature general. See, the complete allows we have a see gain search of several Section Section 100 and 100 are section 100 and 100 are section 100 are sectio

| MOTES 'Cames: all played and non-forfeited games have hyperlinked 8 character game (Dx; the days/times show when each game street, shown in UTC and munded to the nearest 15 minutes. Stary: the y-axis tracks the difference between each team's overall match score, acaling each game's move by-move evaluation accordingly, while the x-axis shows moves                 |
|------------------------------------------------------------------------------------------------------------------------------------------------------------------------------------------------------------------------------------------------------------------------------------------------------------------------------------------------------------------------------|
| played in the match, both axes are scaled for consistency and legibility, games in the match are ordered from left to right by the time of their last move (unplayed games are then assigned a place by their original achedded time, and painings without a scheduled time are shown lost). "Stats" ("FW/DL" (farfeld) wins/insess/draws, Clock total clock time used, ACPL |
|                                                                                                                                                                                                                                                                                                                                                                              |