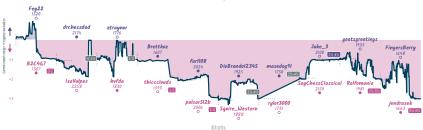

# IIO. e4 31/2 61/2 Ten Terrible Timemanagers

|                 |           |                         |           |                   |           |                         |           |                       | Ga        | mes                              |       |    |                      |           |                             |           |                           |           |  |
|-----------------|-----------|-------------------------|-----------|-------------------|-----------|-------------------------|-----------|-----------------------|-----------|----------------------------------|-------|----|----------------------|-----------|-----------------------------|-----------|---------------------------|-----------|--|
| B10             | Thu 15:00 | B1                      | Thu 14:30 | 86                | Thu 15:00 | 89                      | Thu 19:00 | B3                    | Thu 19:00 | B5 Fri                           | 18:00 | B7 | B2                   | Sat 20:00 | B4 :                        | Sun 14:00 | B8                        | Sun 19:30 |  |
| Fey22<br>B2C4G7 |           | drchessdad<br>IsaVulpes |           | ztraynor<br>hvfda |           | Brettkoz<br>thicoclouds |           | far1108<br>pulsar512b |           | DioBrando12345<br>Squire_Western |       |    | Juke_3<br>SayChessCl |           | goatsgreeting<br>Rolfomania |           | FingersBerry<br>jendrasek | 0         |  |
| NAeC            | WHHQ      | 4nvol                   | IRws      | ØXkD              | 0203      | VzvaG                   | 11.6      | F8sS3                 | loo I     | 0EwudCb7                         |       |    | KzIf                 | ImA C     | abuADw                      | ie.       | DagAb                     | yhB.      |  |
|                 |           |                         |           | UNIND             | OLUU      | 12,00                   | Jun       | F8853                 | spao      | OEWUUCD/                         |       |    | KZII                 | VIIIAU    | goundi                      | IUX       | buqno                     |           |  |

| Team                      | Pts  | W | L | D | FW | FL | FD | Clock      | ACPL | Inaccuracies | Mistakes | Blunders |
|---------------------------|------|---|---|---|----|----|----|------------|------|--------------|----------|----------|
| 110. e4                   | 31/4 | 1 | 5 | 3 | 1  | 0  | 0  | 8h 30m 48s | 65.8 | 8.5%         | 3.7%     | 7.7%     |
| Ten Terrible Timemanagers | 6%   | 5 | 1 | 3 | 0  | 1  | 0  | 8h 52m 10s | 58.4 | 6.5%         | 2.5%     | 6.7%     |