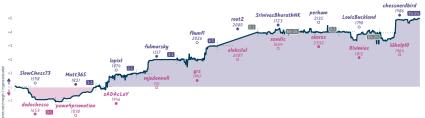

# #2 Looking for Mates 71/2 21/2 #9 Puzzled Rushers

|                           |                       |           |                    |           |                         |           |               | Go        | ımes                 |                          |           |                  |           |                           |      |                          |         |
|---------------------------|-----------------------|-----------|--------------------|-----------|-------------------------|-----------|---------------|-----------|----------------------|--------------------------|-----------|------------------|-----------|---------------------------|------|--------------------------|---------|
| B9 Tue 18:0               | B6                    | Thu 10:30 | B5                 | Thu 21:00 | B10                     | Fri 23:00 | B3            | Sat 07:00 | B2                   | 88 5                     | Sun 02:00 | B1               | Sun 12:00 | B7 Sun 1                  | 8:00 | B4 Su                    | n 19:00 |
|                           | Matt365<br>pawn4promo |           | lopixl<br>zABAcLaY |           | fulmarsky<br>mjodonnell |           | fhunfi<br>qrs |           | root2<br>l oleksiial | SrinivasBharat<br>xandic |           | perham<br>okoros |           | LouisBuckland<br>Rivimies |      | chessnerdbird<br>Whelp10 | 1       |
| LRN8LHL9                  | IoxGA                 | UHx       | VrmUB              | BaFz      | X105Y                   | EzW       | x0Z/          | zebf      |                      | 9A5zpz                   | jf        | LWUhR            | MEI       | 81aBFMj4                  |      | FqmoVgN                  | V       |
| DD1 Rapport-Johana System |                       |           |                    |           |                         |           |               |           |                      |                          |           |                  |           |                           |      |                          |         |

#### Stats

| Team              | Pts  | W | L | D | FW | FL | FD | Clock      | ACPL | Inaccuracies | Mistakes | Blunders |
|-------------------|------|---|---|---|----|----|----|------------|------|--------------|----------|----------|
| Looking for Mates | 7%   | 5 | 1 | 3 | 1  | 0  | 0  | 7h 55m 35s | 33.2 | 7.1%         | 2.7%     | 3.3%     |
| Puzzled Rushers   | 21/2 | 1 | 5 | 3 | 0  | 1  | 0  | 7h 53m 22s | 44.4 | 10.4%        | 1.2%     | 5.3%     |