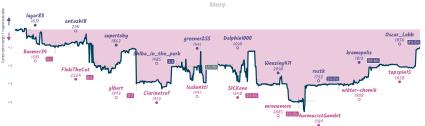

# # Aagaard's Army 71/2 21/2 #7 You Brought a Bishop to a Knight Fight

|                       |           |                     |           |                     |           |                        |           |                          | Ga        | mes                  |           |                             |           |                   |           |                         |           |                    |           |
|-----------------------|-----------|---------------------|-----------|---------------------|-----------|------------------------|-----------|--------------------------|-----------|----------------------|-----------|-----------------------------|-----------|-------------------|-----------|-------------------------|-----------|--------------------|-----------|
| 88                    | Thu 19:00 | 85                  | Sat 07:00 | B10                 | Sat 11:00 | B3                     | Sat 13:00 | B7                       | Sat 18:00 | B4                   | Sat 18:00 | 86                          | Sat 18:15 | B1                | Sat 19:00 | 89                      | Sun 15:00 | B2                 | Sun 15:00 |
| atbeaty<br>samkellett |           | AlexMorgenth<br>teg |           | Apidae<br>Guermanes |           | Kingchase<br>Chewbacca |           | StoppedCloc<br>adrienb96 |           | kanakaishou<br>Seb32 |           | avotoast2<br>allyrbsrbingtu |           | BuckDuck<br>Qudit |           | Pifisch<br>destroyer117 |           | BJ-Logan<br>VicPez | 1         |
| u9zYv                 | V1C       | Eq5rI               |           | IoDf1               |           | 2JTal                  |           |                          |           |                      |           |                             |           |                   |           |                         |           |                    |           |
|                       | ,,,,      | Egori               | rea       | 19011               | 418       | 2318                   | nsnn      | mnivv                    | 3K3       | UuVH7                | CMO       | DRBaY                       | scn       | IVgrv             | m0z       | OTYGE                   | 38x       | fHHVI              | LWG       |

#### 01....

| Team                                   | Pts  | W | L | D | FW | FL | FD | Clock      | ACPL | Inaccuracies | Mistakes | Blunders |
|----------------------------------------|------|---|---|---|----|----|----|------------|------|--------------|----------|----------|
| Aagaard's Army                         | 71/2 | 7 | 2 | 1 | 0  | 0  | 0  | 7h 34m 7s  | 41.9 | 7.5%         | 3.1%     | 3.1%     |
| You Brought a Bishop to a Knight Fight | 21/2 | 2 | 7 | 1 | 0  | 0  | 0  | 6h 54m 31s | 55.4 | 10.3%        | 3.1%     | 5.3%     |