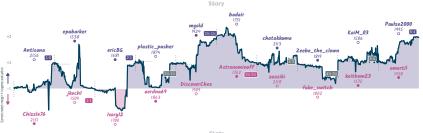

# Nimzo 2000 6 4 Panov! at the Disco

|                                                        |           |                                       |           |                   |                              |                                         |      |                                                | Gar  | mes                                                |      |                                              |       |                                                                   |      |                                                   |           |                                                       |           |  |
|--------------------------------------------------------|-----------|---------------------------------------|-----------|-------------------|------------------------------|-----------------------------------------|------|------------------------------------------------|------|----------------------------------------------------|------|----------------------------------------------|-------|-------------------------------------------------------------------|------|---------------------------------------------------|-----------|-------------------------------------------------------|-----------|--|
| 81                                                     | Wed 21:00 | B10                                   | Thu 12:00 | 88                | Thu 18:00                    | 85 Thu 1                                | 9:00 | B4 Fri 0                                       | 0:00 | 87 Fri 2                                           | 3:00 | B2 Sat                                       | 10:45 | 86 Sat 1                                                          | 7:00 | 89                                                | Sat 19:00 | B3                                                    | Sun 16:00 |  |
| Antisana<br>Chizzle76                                  |           | epabarker<br>jkoch1                   |           | ericBG<br>Ivory12 |                              | plastic_pusher<br>aerdna69              |      | mgold<br>BiscoverChex                          |      | badair<br>Astronominoff                            |      | chatakkuma<br>zazziki                        |       | Zeebo_the_clown fake_switch                                       |      | KaiM_03<br>keithxm23                              |           | Paulze2000<br>omertil                                 | 1         |  |
| 5mvi2                                                  | xfj       | WqY69                                 | z7y       | 6W9               | ox4JF                        | fotRh3Z0                                |      | e0FU2g53                                       |      | KCoLqYNJ                                           |      | 9dRAyAM3                                     | 3     | CIoMY71Q                                                          |      | ØMQE9                                             | 9tC       | podGS                                                 | 9Нх       |  |
| 035 Queen's Ga<br>Declined: Excha<br>Variation, Positi | nge       | B52 Sicilian Defe<br>Attack, Main Lin |           |                   | ez: Marshall<br>om Main Line | DOD Queen's Pawn Gen<br>Mason Variation |      | DOD Queen's Pawn Sam<br>Steinitz Countergambit |      | CB4 Ruy Lopez: Classic<br>Variation, Central Varia |      | B23 Sicilian Defense:<br>Closed, Traditional |       | C95 Ruy Lopez: Morphy<br>Defense, Brayer Defens<br>Zaitsev Hybrid |      | B19 Care-Kann D<br>Classical Variati<br>Variation |           | A36 English Ope<br>Symmetrical Va<br>Botvinnik Syster | iation,   |  |

|                     |     |   |   |   |    |    |    | Stats       |      |              |          |          |
|---------------------|-----|---|---|---|----|----|----|-------------|------|--------------|----------|----------|
| Team                | Pts | W | L | D | FW | FL | FD | Clock       | ACPL | Inaccuracies | Mistakes | Blunders |
| Nimzo 2000          | 6   | 4 | 2 | 4 | 0  | 0  | 0  | 10h 48m 35s | 41.8 | 7.2%         | 2.3%     | 5.1%     |
| Panov! at the Disco | 4   | 2 | 4 | 4 | 0  | 0  | 0  | 10h 53m 36s | 45.2 | 6.5%         | 3.5%     | 4.9%     |