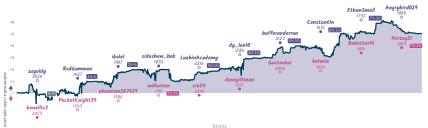

## #6 Magic rainbows and the Rambo cat ridi... 71/2 21/2 #3 Svidler on the Roof

|                      |           |                          |           |                      |           |                          |           |                      | Gal       | mes                      |           |                           |           |                       |           |                          |           |                          |           |
|----------------------|-----------|--------------------------|-----------|----------------------|-----------|--------------------------|-----------|----------------------|-----------|--------------------------|-----------|---------------------------|-----------|-----------------------|-----------|--------------------------|-----------|--------------------------|-----------|
| B3                   | Tue 19:30 | B10                      | Wed 17:00 | B4                   | Wed 20:30 | 86                       | Thu 21:00 | B1                   | Fri 10:00 | B9                       | Sat 00:30 | B2                        | Sat 12:00 | B8                    | Sat 15:00 | B7                       | Sun 16:00 | B5                       | Sun 20:00 |
| zagoldy<br>benellis3 |           | RodGammon<br>PocketKnigh |           | ikalel<br>phantom567 |           | sideshow_bob<br>wdhorton |           | LuzhinAcade<br>eie24 |           | dy_lan10<br>davegiltinan |           | bufferundern<br>Gustavkar |           | Constantin<br>kotoole |           | EthanSmall<br>Bebetter14 |           | Angrybird029<br>Herzog51 | 0<br>1    |
| GJH91                |           |                          |           |                      |           |                          |           |                      |           |                          |           |                           |           |                       |           |                          |           |                          |           |
| 00117                | jt2m      | 1shc7                    | VII       | P136r                | 791       | 11tYRH                   | 3g        | temos                | ITAX      | FTimC                    | gBD       | DRIwh                     | rqE       | F4JH                  | rjyV      | 7LWim                    | y9N       | NoDUIs                   | HR        |

### Story

| Team                                                                                                                 | Pts  | W | LD  | FW  | FL | FD | Clock      | ACPL | Inaccuracies | Mistakes | Blunders |
|----------------------------------------------------------------------------------------------------------------------|------|---|-----|-----|----|----|------------|------|--------------|----------|----------|
| Magic rainbows and the Rambo cat riding a flame-breathing unicorn or the story of how I tried to learn the Caro-Kann | 7%   | 7 | 2 1 | . 0 | 0  | 0  | 8h 58m 16s | 38.8 | 10.1%        | 2.8%     | 3.8%     |
| Svidler on the Roof                                                                                                  | 21/3 | 2 | 7 1 | . 0 | 0  | 0  | 9h 4m 48s  | 48.1 | 8%           | 4%       | 5.6%     |