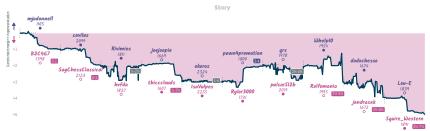

### Story

| Team                                                                                                                 | Pts  | W | LD  | FW  | FL | FD | Clock      | ACPL | Inaccuracies | Mistakes | Blunders |
|----------------------------------------------------------------------------------------------------------------------|------|---|-----|-----|----|----|------------|------|--------------|----------|----------|
| Magic rainbows and the Rambo cat riding a flame-breathing unicorn or the story of how I tried to learn the Caro-Kann | 7%   | 7 | 2 1 | . 0 | 0  | 0  | 8h 58m 16s | 38.8 | 10.1%        | 2.8%     | 3.8%     |
| Svidler on the Roof                                                                                                  | 21/3 | 2 | 7 1 | . 0 | 0  | 0  | 9h 4m 48s  | 48.1 | 8%           | 4%       | 5.6%     |

| Team            | Pts  | W | L | D | FW | FL | FD | Clock      | ACPL | Inaccuracies | Mistakes | Blunde |
|-----------------|------|---|---|---|----|----|----|------------|------|--------------|----------|--------|
| Aagaard's Army  | 51/2 | 5 | 4 | 1 | 0  | 0  | 0  | 9h 9m 52s  | 51.3 | 6.1%         | 1.9%     | 6.4%   |
| Adult Decliners | 41/2 | 4 | 5 | 1 | 0  | 0  | 0  | 8h 48m 56s | 53.4 | 7.7%         | 3.7%     | 5.3%   |