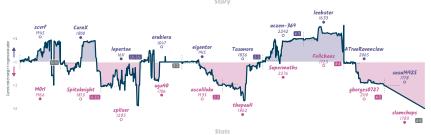

| dJh       | ALzeq                                | bdP       | Nf8F                                          | PDN4y     | C806e                            | dFM       | whys                                 | V8Mt       |   |
| D45 Semi-Slav<br>Normal Variatio |           | AD7 King's India     | an Attack | B23 Sicilian Defens           | e: Closed | A38 English Op<br>Symmetrical V<br>Duchamp Varia | ariation, | B02 Alekhine D<br>Scandinavian V |           | E10 Tarrasch Det<br>Symmetrical Vari |           | A20 English Ope<br>English Variation |           | B40 Sicilian D<br>Knights Variat<br>Variation |           | C42 Russian Ga<br>Nimzowitsch At |           | B43 Sicilian Det<br>Variation, Knigh |            |   |

Story



### More Tal Kombat 4 6 We will only play with Alireza





| Team                           | Pts | w | L | D | FW | FL | FD | Clock      | ACPL | Inaccuracies | Mistakes | Blunden |
|--------------------------------|-----|---|---|---|----|----|----|------------|------|--------------|----------|---------|
| More Tal Kombat                | 4   | 3 | 4 | 2 | 0  | 1  | 0  | 8h 27m 3s  | 60.6 | 8.5%         | 4%       | 6.6%    |
| We will only play with Alireza | 6   | 4 | 3 | 2 | 1  | 0  | 0  | 7h 41m 55s | 62.0 | 9%           | 4.3%     | 6.9%    |

### Hyper Accelerated Blunders 21/2 71/2 Team Name Declined Variation





| Team                         | Pts  | w | L | D | FW | FL | FD | Clock      | ACPL | Inaccuracies | Mistakes | Blunder |
|------------------------------|------|---|---|---|----|----|----|------------|------|--------------|--