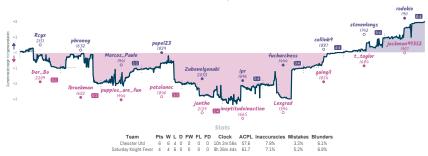

### Chesster Utd 6 4 Saturday Knight Fever

|                                  |           |                      |           |                               |           |                                                  |           |                                  | Ga        | mes                                  |           |                                      |           |                                               |           |                                  |           |                                      |            |   |
|----------------------------------|-----------|----------------------|-----------|-------------------------------|-----------|--------------------------------------------------|-----------|----------------------------------|-----------|--------------------------------------|-----------|--------------------------------------|-----------|-----------------------------------------------|-----------|----------------------------------|-----------|--------------------------------------|------------|---|
| B1                               | Wed 16:00 | B9                   | Wed 18:45 | B3 1                          | hu 23:00  | 86                                               | Fri 16:00 | B2                               | Sat 10:00 | B8                                   | Sat 10:00 | B10                                  | Sun 11:00 | 85                                            | Sun 13:00 | B7                               | Sun 20:00 | B4                                   | Sun 21:00  |   |
| Royx<br>Der_Bo                   |           | phroney<br>Ibroekman |           | Marcos_Paulo<br>puppies_are_f |           | pope123<br>patalanoc                             |           | Zubenelgen<br>jantho             |           | ipr<br>ineptitudeina                 |           | fuchurchess<br>Lexgrad               |           | collinb9<br>guingil                           |           | stevenlongs<br>t_taylor          |           | rodekio<br>jackman993                | 1<br>852 0 | i |
| 17ek                             | X8y9      | BuUZO                | COUN      | cIdXlF                        | SL        | gVHV                                             | zCXX      | JaNi                             | TØS5      | 556Ws                                | dJh       | ALzeq                                | bdP       | Nf8F                                          | PDN4y     | C806e                            | dFM       | whys                                 | V8Mt       |   |
| D45 Semi-Slav<br>Normal Variatio |           | AD7 King's India     | an Attack | B23 Sicilian Defens           | e: Closed | A38 English Op<br>Symmetrical V<br>Duchamp Varia | ariation, | B02 Alekhine D<br>Scandinavian V |           | E10 Tarrasch Det<br>Symmetrical Vari |           | A20 English Ope<br>English Variation |           | B40 Sicilian D<br>Knights Variat<br>Variation |           | C42 Russian Ga<br>Nimzowitsch At |           | B43 Sicilian Det<br>Variation, Knigh |            |   |