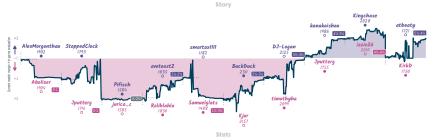

## # Aagaard's Army 51/2 41/2 # Adult Decliners

|                           |           |                          |           |                     |           |                         |           |                           | Gai       | mes              |           |                       |           |                         |           |                      |           |                  |           |
|---------------------------|-----------|--------------------------|-----------|---------------------|-----------|-------------------------|-----------|---------------------------|-----------|------------------|-----------|-----------------------|-----------|-------------------------|-----------|----------------------|-----------|------------------|-----------|
| 85                        | Fri 18:30 | B7                       | Fri 18:00 | 89                  | Sat 12:00 | 86                      | Sat 14:30 | B10                       | Sat 17:00 | B1               | Sat 16:00 | B2                    | Sun 09:00 | B4                      | Sun 14:30 | B3                   | Sun 16:00 | 88               | Sun 19:30 |
| AlexMorgenths<br>Abolizer |           | StoppedClock<br>Jputterg |           | Pifisch<br>jurica_c |           | avotoast2<br>Rolihlahla |           | smartax111<br>Samuelglats |           | BuckBuck<br>Kjar |           | DJ-Logan<br>timothyha |           | kanakaishou<br>Jputterg |           | Kingchase<br>izzie26 |           | atbeaty<br>KirkB | 1         |
| fmctil                    | Uf        | b9oNoV                   | рх        | yaLe                | vt7u      | tzal                    | /LeS      | 4hp2F                     | Wo.I      | rSAV1.           | IDO       | vbAp0                 | oθv       | 2vBKH                   | HIE       | 1rvFV                | ouE       | Mcfal            | qBs       |
|                           |           |                          |           |                     |           |                         |           |                           |           |                  |           |                       | ,         |                         |           |                      | gui       |                  |           |

| Team            | Pts  | W | L | D | FW | FL | FD | Clock      | ACPL | Inaccuracies | Mistakes | Blunde |
|-----------------|------|---|---|---|----|----|----|------------|------|--------------|----------|--------|
| Aagaard's Army  | 51/2 | 5 | 4 | 1 | 0  | 0  | 0  | 9h 9m 52s  | 51.3 | 6.1%         | 1.9%     | 6.4%   |
| Adult Decliners | 41/2 | 4 | 5 | 1 | 0  | 0  | 0  | 8h 48m 56s | 53.4 | 7.7%         | 3.7%     | 5.3%   |