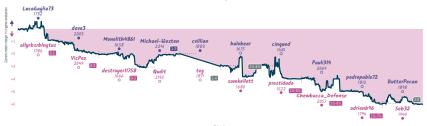

Story

Stats

| ream                                   | PLS | AA | _ | υ | FVV | FL | FD | CIUCK      | ACPL | maccuracies | MIISTOKAR | Diningle |
|----------------------------------------|-----|----|---|---|-----|----|----|------------|------|-------------|-----------|----------|
| All Knight Long                        | 2   | 1  | 6 | 2 | 0   | 1  | 0  | 8h 57m 1s  | 53.0 | 8.6%        | 3.9%      | 5.1%     |
| You Brought a Bishop to a Knight Fight | 8   | 6  | 1 | 2 | 1   | 0  | 0  | 8h 40m 30s | 40.8 | 8.3%        | 3.4%      | 3.4%     |