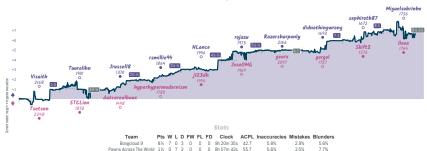

### Stats

| Team                      | Pts  | W | L | D | FW | FL | FD | Clock      | ACPL | Inaccuracies | Mistakes | Blunder |
|---------------------------|------|---|---|---|----|----|----|------------|------|--------------|----------|---------|
| Puzzled Rushers           | 21/2 | 1 | 6 | 3 | 0  | 0  | 0  | 7h 23m 17s | 53.5 | 7.1%         | 4.5%     | 6.2%    |
| Ten Terrible Timemanagers | 7%   | 6 | 1 | 3 | 0  | 0  | 0  | 7h 32m 47s | 39.6 | 7.4%         | 1.8%     | 5.1%    |