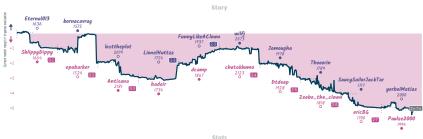

# #7 Good Bishop Hunting 21/2 71/2 #8 Nimzo 2000

|                            |           |                          |           |                         |           |                        |           |                      | Ga        | mes                 |           |                    |           |                       |           |                         |           |                            |           |
|----------------------------|-----------|--------------------------|-----------|-------------------------|-----------|------------------------|-----------|----------------------|-----------|---------------------|-----------|--------------------|-----------|-----------------------|-----------|-------------------------|-----------|----------------------------|-----------|
| 89                         | Tue 07:00 | B10                      | Wed 19:00 | B1                      | Wed 20:00 | B7                     | Pri 00:00 | B5                   | Fri 01:00 | 82                  | Sat 09:00 | B4                 | Sat 10:00 | 86                    | Sat 12:00 | 88 5                    | Sun 16:00 | 83                         | Sun 18:00 |
| Eternal013<br>ShlippyDippy |           | bornacavrag<br>epabarker |           | losttheplot<br>Antisana |           | LionelHuttzz<br>badair |           | FunnyLikeA0<br>dcamp |           | wilfj<br>chatakkuma |           | Jamougha<br>Otdeep |           | Thooprin<br>Zeebo_the |           | SaucySailorJa<br>ericBG |           | yerboiMatias<br>Paulze2000 | 56<br>56  |
|                            |           |                          |           |                         |           |                        |           |                      |           |                     |           |                    |           |                       |           |                         |           |                            |           |
| ntV2f                      | 3fI       | 0JNHW                    | IrCT      | J3XO                    | dBow      | zwv1k                  | ow9       | LaBg1                | Г6×5      | AWHYDU              | Jc3       | Wh7v\              | B23       | 15h1:                 | xV70      | wetm0T                  | if        | 1gKrK                      | 1Jp       |

| Team                | Pts  | W | L | D | FW | FL | FD | Clock      | ACPL | Inaccuracies | Mistakes | Blunder |
|---------------------|------|---|---|---|----|----|----|------------|------|--------------|----------|---------|
| Good Bishop Hunting | 21/2 | 2 | 7 | 1 | 0  | 0  | 0  | 7h 42m 38s | 54.7 | 8.1%         | 4.8%     | 5.7%    |
| Nimzo 2000          | 7%   | 7 | 2 | 1 | 0  | 0  | 0  | 8h 16m 46s | 39.0 | 6.6%         | 4.8%     | 3%      |
|                     |      |   |   |   |    |    |    |            |      |              |          |         |