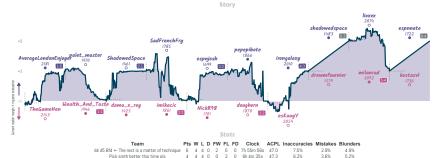

### d4 d5 Bf4 +- The rest is a matter of ... 6 4 Pick smth better this time pls

|                            |           |                                 |      |                                                  |                                  |                                 | Gai        | mes                              |           |                                                            |           |                                |                                                  |           |                      |          |
|----------------------------|-----------|---------------------------------|------|--------------------------------------------------|----------------------------------|---------------------------------|------------|----------------------------------|-----------|------------------------------------------------------------|-----------|--------------------------------|--------------------------------------------------|-----------|----------------------|----------|
| 81                         | Tue 02:00 | B4 Tue 1                        | 8:00 | B10 Thu 02:00                                    | B6 Thu 13:00                     | 88                              | Thu 16:30  | 86                               | Fri 02:00 | B3                                                         | Fri 02:00 | 89                             | B2                                               | Sat 19:00 | B7                   |          |
| AverageLondo<br>TheGameHen |           | palet_master<br>Wealth_And_Tast |      |                                                  |                                  | espnjosh<br>NickR98             |            | pepepibote<br>doughorn           |           | irongalaxy<br>esKaayY                                      |           | shadowedspace<br>drewmfournier | lioxxx<br>milanrad                               |           | espnnate<br>kostasvi | 1X<br>OF |
| c9TRei                     | unM       | 4wroNB0V                        |      | wbozJokY                                         | yoSfcPf5                         | Lv74A                           | kyb        | zMTprl                           | жх        | zLsQdl                                                     | OnF       |                                | ez7qA                                            | 6W4       |                      |          |
| A41 Queen's Paw            | n Barne   | 030 Queen's Gambit<br>Declined  |      | DD6 Queen's Bambit<br>Declined: Marshall Defense | C44 Scotch Barne: Havo<br>Bambit | B02 Alekhine Det<br>Pawn Attack | lense: Two | A50 Queen's India<br>Accelerated | n         | E92 King's Indian<br>Orthodox Variatio<br>Glisoric-Taimano | n,        |                                | B22 Sicilian Def<br>Variation, Smith<br>Declined |           |                      |          |