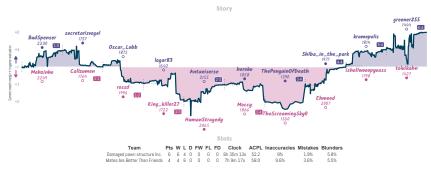

# #9 Damaged pawn structure Inc. 6 4 Mates Are Better Than Friends

|                        |           |                            |           |                     |           |                          |           |                            | Ga        | mes             |           |                                           |              |                                    |                         |           |
|------------------------|-----------|----------------------------|-----------|---------------------|-----------|--------------------------|-----------|----------------------------|-----------|-----------------|-----------|-------------------------------------------|--------------|------------------------------------|-------------------------|-----------|
| B1                     | Tue 16:00 | B7                         | Tue 19:00 | B4                  | Wed 01:00 | 88                       | Thu 07:30 | B2                         | Thu 19:30 | 85              | Sat 09:15 | B9 Sat 10:30                              | B3 Sat 14:00 | B6 Sun 14:30                       | B10                     | Sun 19:00 |
| BudSpenser<br>Mehzinho |           | secretarisvog<br>Callzumen |           | Oscar_Lobb<br>rossd |           | lagar83<br>King_killer27 |           | Antaniserse<br>HumanStrage |           | heroku<br>Moccy |           | ThePenguinOfBeath 1<br>TheScreamingSky0 0 |              | kramopolis 1<br>ishallwooopyoass 0 | greener255<br>toluikahn | 1         |
|                        |           |                            |           |                     |           |                          |           |                            |           |                 |           |                                           |              |                                    |                         |           |
| bX6Gq                  | 8J6       | G9A8ki                     | knI       | u630                | BoBV      | ujqV8b                   | CG        | Awx3X2                     | RL        | 21d4h           | 0g0       | gfzFtIgb                                  | w3Dmhssp     | cNrrhMEW                           | k8Pui                   | lc7       |

| Team            | Pts  | W | L | D | FW | FL | FD | Clock      | ACPL | Inaccuracies | Mistakes | Blunde |
|-----------------|------|---|---|---|----|----|----|------------|------|--------------|----------|--------|
| Aagaard's Army  | 51/2 | 5 | 4 | 1 | 0  | 0  | 0  | 9h 9m 52s  | 51.3 | 6.1%         | 1.9%     | 6.4%   |
| Adult Decliners | 41/2 | 4 | 5 | 1 | 0  | 0  | 0  | 8h 48m 56s | 53.4 | 7.7%         | 3.7%     | 5.3%   |