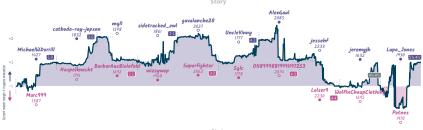

### The Judge Mentalists 3 7 Wuthering Knights

|                         |            |                                  |                   |    |                                                                                     | Э.    |                |                     |    |                                                                        | _           |    |                                        | -         |                           | -9         |       | 9.                                         |        |     |                                                |           |                                 |                       |
|-------------------------|------------|----------------------------------|-------------------|----|-------------------------------------------------------------------------------------|-------|----------------|---------------------|----|------------------------------------------------------------------------|-------------|----|----------------------------------------|-----------|---------------------------|------------|-------|--------------------------------------------|--------|-----|------------------------------------------------|-----------|---------------------------------|-----------------------|
|                         |            |                                  |                   |    |                                                                                     |       |                |                     |    |                                                                        | G           | an | nes                                    |           |                           |            |       |                                            |        |     |                                                |           |                                 |                       |
| 86                      | Tue 20:30  | 87                               | Tue 21            | 00 | BS Tue                                                                              | 22:00 | B4             | Wed 17:             | 00 | B2                                                                     | Sat 09:     | 00 | B3 S                                   | Set 09:15 | 89                        | Sun 1      | 4:30  | B10                                        | Sun 18 | :30 | B1                                             | Sun 19:00 | 85                              | Sun 19:00             |
| robertjackso<br>feskslo |            | quaini<br>Mbourke28              |                   |    | quarkiomatic<br>mojomoe                                                             |       | wiggs1<br>dkol |                     |    | j3084<br>WarGoblin                                                     |             |    | inarch<br>Geigenzaehler                |           | Ross067<br>ruip           |            | 1     | BFS127<br>mumbleco                         | redumb |     | Hendrik2020<br>Brundd                          |           | AACtrl<br>Gokuba                | 1                     |
| o8AX0                   | R2F        | RxX9                             | wbfg              |    | YT50I0hP                                                                            |       | yaHS           | figk                |    | U93uq                                                                  | EE0         |    | uzt8A7                                 | ck        | UlZ1                      | JVMN       |       | 9HLI                                       | sACn   |     | R4bu0l                                         | LZ1       | bkZ8                            | Pyg6                  |
| B00 Owen Defer          | 60         | A10 English Op<br>Anglo-Outch Da | sening:<br>sfense |    | B41 Sicilian Defense: I<br>Variation, Mark <sup>1</sup> czy Bir<br>RÄ/Dti Variation |       | CSO Giusco P   | iano                |    | D35 Queen's Bar<br>Declined: Exchar<br>Variation, Positio<br>Variation | nge<br>onal |    | DOD Queen's Pawn<br>Steinitz Countergo |           | C45 Scotch G<br>Variation | ame: Class | sical | B90 Sicilian I<br>Najdorf Variat<br>Attack |        |     | B13 Care-Kann D<br>Panov Attack, Mo<br>Defense |           | A20 English 0<br>English Variat | paning: King's<br>ion |
|                         |            |                                  |                   |    |                                                                                     |       |                |                     |    |                                                                        | 5           | to | ry                                     |           |                           |            |       |                                            |        |     |                                                |           |                                 |                       |
| robertja<br>183         | ckson<br>6 | qua                              | aini              |    |                                                                                     |       |                |                     |    |                                                                        |             |    |                                        |           |                           |            |       |                                            |        |     |                                                |           |                                 |                       |
| 1 <b>fesk</b>           |            | <b>h</b>                         |                   | ٨  | quarkiomas                                                                          | tic   | wie<br>18      | 9 <b>951</b><br>185 |    |                                                                        |             |    |                                        |           |                           |            |       |                                            |        |     |                                                |           |                                 |                       |