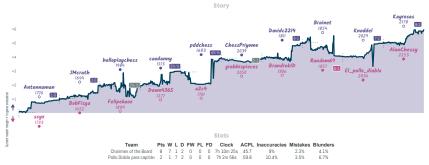

## # Aagaard's Army 51/2 41/2 # Adult Decliners

|                           |           |                          |           |                     |           |                         |           |                           | Gai       | mes              |           |                       |           |                         |           |                      |           |                  |           |
|---------------------------|-----------|--------------------------|-----------|---------------------|-----------|-------------------------|-----------|---------------------------|-----------|------------------|-----------|-----------------------|-----------|-------------------------|-----------|----------------------|-----------|------------------|-----------|
| 85                        | Fri 18:30 | B7                       | Fri 18:00 | 89                  | Sat 12:00 | 86                      | Sat 14:30 | B10                       | Sat 17:00 | B1               | Sat 16:00 | B2                    | Sun 09:00 | B4                      | Sun 14:30 | B3                   | Sun 16:00 | 88               | Sun 19:30 |
| AlexMorgenths<br>Abolizer |           | StoppedClock<br>Jputterg |           | Pifisch<br>jurica_c |           | avotoast2<br>Rolihlahla |           | smartax111<br>Samuelglats |           | BuckBuck<br>Kjar |           | DJ-Logan<br>timothyha |           | kanakaishou<br>Jputterg |           | Kingchase<br>izzie26 |           | atbeaty<br>KirkB | 1         |
| fmctil                    | Uf        | b9oNoV                   | рх        | yaLe                | vt7u      | tzal                    | /LeS      | 4hp2F                     | Wo.I      | rSAV1.           | IDO       | vbAp0                 | oθv       | 2vBKH                   | HIE       | 1rvFV                | ouE       | Mcfal            | qBs       |
|                           |           |                          |           |                     |           |                         |           |                           |           |                  |           |                       | ,         |                         |           |                      | gui       |                  |           |

| Team            | Pts  | W | L | D | FW | FL | FD | Clock      | ACPL | Inaccuracies | Mistakes | Blunde |
|-----------------|------|---|---|---|----|----|----|------------|------|--------------|----------|--------|
| Aagaard's Army  | 51/2 | 5 | 4 | 1 | 0  | 0  | 0  | 9h 9m 52s  | 51.3 | 6.1%         | 1.9%     | 6.4%   |
| Adult Decliners | 41/2 | 4 | 5 | 1 | 0  | 0  | 0  | 8h 48m 56s | 53.4 | 7.7%         | 3.7%     | 5.3%   |