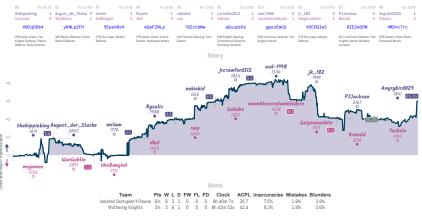

# Pick smth better this time pls 4 6 Seasoned Blunderers

| Team                           | Pts | W | L | D | FW | FL | FD | Clock      | ACPL | Inaccuracies | Mistakes | Blunders |
|--------------------------------|-----|---|---|---|----|----|----|------------|------|--------------|----------|----------|
| Pick smth better this time pls | 4   | 3 | 5 | 0 | 1  | 1  | 0  | 5h 49m 43s | 49.1 | 11.5%        | 4.1%     | 3.8%     |
| Seasoned Blunderers            | 6   | 5 | 3 | 0 | 1  | 1  | 0  | 5h 40m 29s | 46.1 | 7.3%         | 5.4%     | 3.5%     |