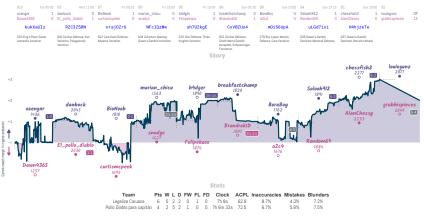

Games



Story



| Team                           | Pts | W | L | D | FW | FL | FD | Clock      | ACPL | Inaccuracies | Mistakes | Blunders |
|--------------------------------|-----|---|---|---|----|----|----|------------|------|--------------|----------|----------|
| Keep Kann and Caro On          | 4%  | 4 | 4 | 1 | 0  | 1  | 0  | 8h 57m 55s | 54.7 | 5.6%         | 3.2%     | 8%       |
| We will only play with Alireza | 5%  | 4 | 4 | 1 | 1  | 0  | 0  | 8h 4m 58s  | 54.6 | 5.6%         | 4%       | 7.8%     |

NITS Takes is a logical one finding person has hapeforded to have based person to have based

### All Knight Long 61/2 31/2 Panov! at the Disco

Games



# Pawns Across The World 7 3 Team Name Declined Variation

Games



### Legalize Caruana 6 4 Pollo Diablo para capitán

Games



#### Back, Sac and Attack 61/2 31/2 I've been through the season on a tea...

Games







Lichess4545 League, Season 29 Round 6 28-7 Mar 2022

#### I. e4 e6 Kiss 4<sup>1</sup>/<sub>2</sub> 5<sup>1</sup>/<sub>2</sub> Confused shuffling



NICT Street is a logical and model proves have bareforded if streets have a logical street and many SUC of an and the same start financial street is a logical and model have barees as bareforded if streets have a logical street and many streets in the same many street is bareforded in the same street is a logical street and many street and many street and many streets in the same many street is bareforded in the same many street is bareforded in the same street is a logical street and many street and many

Lichess4545 League, Season 29 Round 6 28-7 Mar