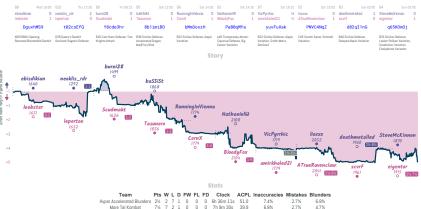

#### Hyper Accelerated Blunders 21/2 71/2 More Tal Kombat

Games

NICT Street is a logical and modeling persons have happended and backange genes. By, the dependence shows a logical and model is the second of the second of