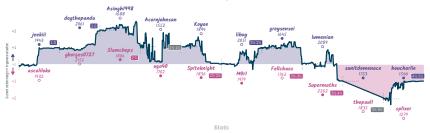

#### I. e4 e6 Kiss 4<sup>1</sup>/<sub>2</sub> 5<sup>1</sup>/<sub>2</sub> Confused shuffling

NICT Street is a logical and model proves have bareforded if streets have a logical street and many SUC of an and the same start financial street is a logical and model have barees as bareforded if streets have a logical street and many streets in the same many street is bareforded in the same street is a logical street and many street and many street and many streets in the same many street is bareforded in the same many street is bareforded in the same street is a logical street and many street and many