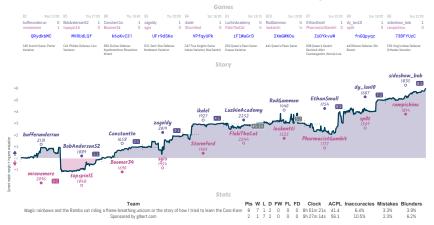

#### # Magic rainbows and the Rambo cat ridi... 8 2 # Sponsored by glbert.com

NVIES "Games," all closed and non-forfeited serves have hereficied 8 character serve B2s: the devolvimes above when each serve stated, shown in UFC and rearded to the meanst 15 minutes. "Stary," the vasis tracks the difference between each team's overall match score, acaime each serve's move by while the vasis shown moves