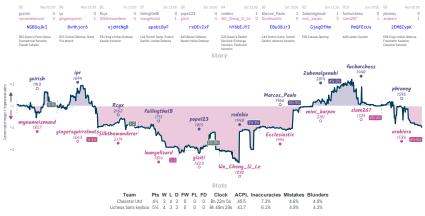

#### Puzzled Rushers 5<sup>1</sup>/<sub>2</sub> 4<sup>1</sup>/<sub>2</sub> rnbqkbnr/pppplppp/8/4p3/4P3/8/PPPPKPP...

Games

Story