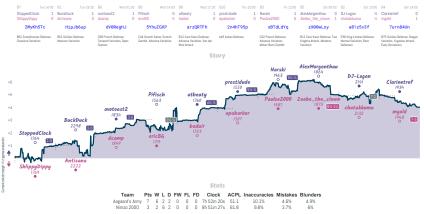

# #7 Aagaard's Army 7 3 #4 Nimzo 2000

Games

NICT Street is a logical and model proves have bareforded if streets have a logical street and many SUC of an and the same start financial street is a logical and model have barees as bareforded if streets have a logical street and many streets in the same many street is bareforded in the same street is a logical street and many street and many street and many streets in the same many street is bareforded in the same many street is bareforded in the same street is a logical street and many street and many