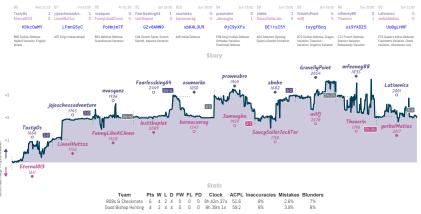

#### Maybe the Real Treasure Was the FENs ... 71/2 21/2 Ten Terrible Timemanagers

NUTS team is a planet data before the planet has begeted at the states gene to b. It dependences have a least at team is a transformed at the same table is the state is a state at the state is a state at the state at the