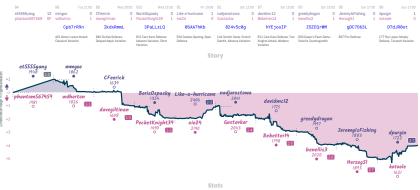

#### d4 d5 Bf4 +- The rest is a matter of ... 51/2 41/2 Mates Are Better Than Friends

Games