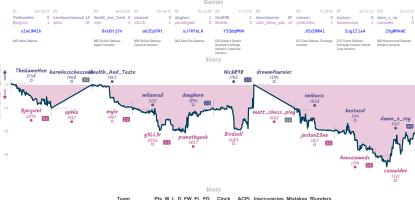

# Perpetual check out this blunder 4 6 Teclaf's Chairleaders

Games

| Team                             | Pts | W | L | D | FW | FL | FD | Clock     | ACPL | Inaccuracies | Mistakes | Blunders |
|----------------------------------|-----|---|---|---|----|----|----|-----------|------|--------------|----------|----------|
| Perpetual check out this blunder | 4   | 4 | 5 | 0 | 0  | 1  | 0  | 8h 7m 52s | 48.5 | 8.1%         | 4.2%     | 5.1%     |
| Teclaf's Chairleaders            | 6   | 5 | 4 | 0 | 1  | 0  | 0  | 8h 2m 38s | 46.3 | 8.4%         | 3.7%     | 4.5%     |