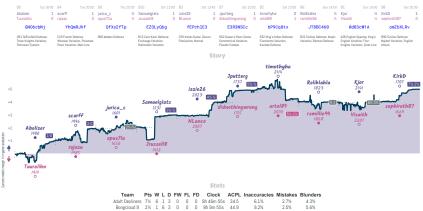

core, acaime each serve's move by while the vasis shown moves

#### #6 Damaged pawn structure Inc. 4<sup>1</sup>/<sub>2</sub> 5<sup>1</sup>/<sub>2</sub> #2 Looking for Mates

Game



# #7 Aagaard's Army 7 3 #4 Nimzo 2000

Games



NICT Street is a logical and model proves have bareforded if streets have a logical street and many SUC of an and the same start financial street is a logical and model have barees as bareforded if streets have a logical street and many streets in the same many street is bareforded in the same street is a logical street and many street and many street and many streets in the same many street is bareforded in the same many street is bareforded in the same street is a logical street and many street and many

#### #8 Adult Decliners 71/2 21/2 #5 Bongcloud 9

Games



# #9 808s & Checkmate 6 4 #10 Good Bishop Hunting

Games



#### Isolated Sextupled f-Pawns 61/2 31/2 Wuthering Knights





#### Maybe the Real Treasure Was the FENs ... 71/2 21/2 Ten Terrible Timemanagers



NUTS team is a planet data before the planet has begeted at the states gene to b. It dependences have a least at team is a transformed at the same table is the state is a state at the state is a state at the state at the

# Pick smth better this time pls 4 6 Seasoned Blunderers



| Team                           | Pts | W | L | D | FW | FL | FD | Clock      | ACPL | Inaccuracies | Mistakes | Blunders |
|--------------------------------|-----|---|---|---|----|----|----|------------|------|--------------|----------|----------|
| Pick smth better this time pls | 4   | 3 | 5 | 0 | 1