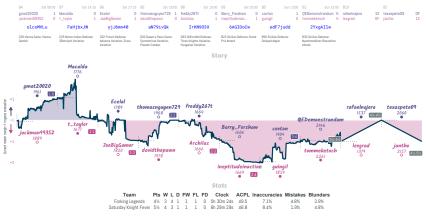

#### Back, Sac and Attack 61/2 31/2 I've been through the season on a tea...

Games

Lichess4545 League, Season 29 Round 6 28-7 Mar 2022