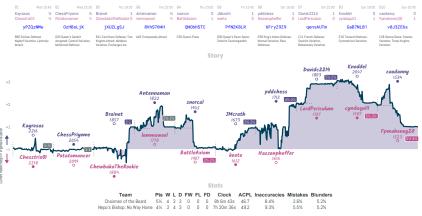

et team is a pl

#### Sac now, think later 3 7 Svidler on the Roof

Games



| Team                 | Pts | W | L | D | FW | FL | FD | Clock      | ACPL | Inaccuracies | Mistakes | Blunders |
|----------------------|-----|---|---|---|----|----|----|------------|------|--------------|----------|----------|
| Sac now, think later | 3   | 2 | 7 | 0 | 1  | 0  | 0  | 5h 50m 47s | 47.0 | 7.9%         | 2.4%     | 4.7%     |
| Svidler on the Roof  | 7   | 7 | 2 | 0 | 0  | 1  | 0  | 5h 57m 27s | 31.9 | 6.7%         | 3.5%     | 1.2%     |

NITS Takes is a logical one finding person has hapeforded to have based person to have based

#### d4 d5 Bf4 +- The rest is a matter of ... 51/2 41/2 Mates Are Better Than Friends

Games



#### Chairmen of the Board 51/2 41/2 Nepo's Bishop: No Way Home

Games



#### Puzzled Rushers 5<sup>1</sup>/<sub>2</sub> 4<sup>1</sup>/<sub>2</sub> rnbqkbnr/pppplppp/8/4p3/4P3/8/PPPPKPP...

Games



Story



#### Chesster Utd 4<sup>1</sup>/<sub>2</sub> 5<sup>1</sup>/<sub>2</sub> Lichess bans keyboa

Games



NICT Street is a logical and model proves have bareforded if streets have a logical street and many SUC of an and the same start financial street is a logical and model have barees as bareforded if streets have a logical street and many streets in the same many street is bareforded in the same street is a logical street and many street and many street and many streets in the same many street is bareforded in the same many street is bareforded in the same street is a logical street and many street and many

Lichess4545 League, Season 29 Round 6 28-7 Mar 20