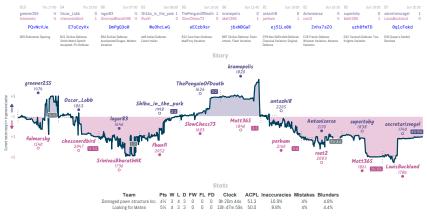

#### #6 Damaged pawn structure Inc. 4<sup>1</sup>/<sub>2</sub> 5<sup>1</sup>/<sub>2</sub> #2 Looking for Mates

Game