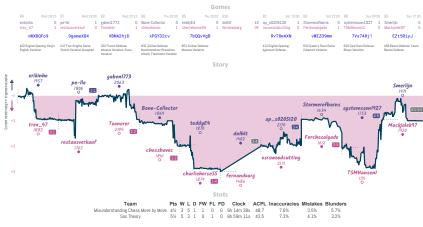

#### Misunderstanding Chess Move by Move 4<sup>1</sup>/<sub>2</sub> 5<sup>1</sup>/<sub>2</sub> Sac Theory

NVIES "Games," all closed and non-forfeited serves have hereficied 8 character serve B2s: the devolvimes above when each serve stated, shown in UFC and rearded to the meanst 15 minutes. "Stary," the vasis tracks the difference between each team's overall match score, acaime each serve's move by while the vasis shown moves