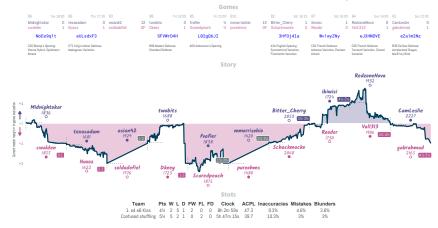

#### Keep Kann and Caro On 4<sup>1</sup>/<sub>2</sub> 5<sup>1</sup>/<sub>2</sub> We will only play with Alireza

Games

Story

| Team                           | Pts | W | L | D | FW | FL | FD | Clock      | ACPL | Inaccuracies | Mistakes | Blunders |
|--------------------------------|-----|---|---|---|----|----|----|------------|------|--------------|----------|----------|
| Keep Kann and Caro On          | 4%  | 4 | 4 | 1 | 0  | 1  | 0  | 8h 57m 55s | 54.7 | 5.6%         | 3.2%     | 8%       |
| We will only play with Alireza | 5%  | 4 | 4 | 1 | 1  | 0  | 0  | 8h 4m 58s  | 54.6 | 5.6%         | 4%       | 7.8%     |