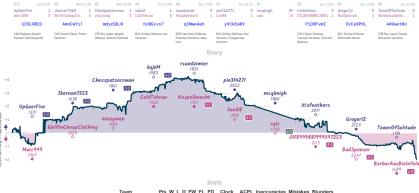

#### Puzzled Rushers 5<sup>1</sup>/<sub>2</sub> 4<sup>1</sup>/<sub>2</sub> rnbqkbnr/pppplppp/8/4p3/4P3/8/PPPPKPP...

Games

Story