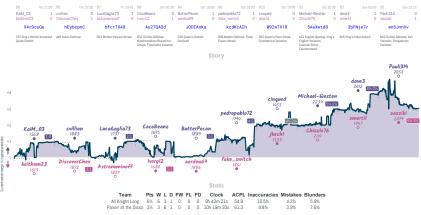

# Perpetual check out this blunder 4 6 Teclaf's Chairleaders

Games

| Team                             | Pts | W | L | D | FW | FL | FD | Clock     | ACPL | Inaccuracies | Mistakes | Blunders |
|----------------------------------|-----|---|---|---|----|----|----|-----------|------|--------------|----------|----------|
| Perpetual check out this blunder | 4   | 4 | 5 | 0 | 0  | 1  | 0  | 8h 7m 52s | 48.5 | 8.1%         | 4.2%     | 5.1%     |
| Teclaf's Chairleaders            | 6   | 5 | 4 | 0 | 1  | 0  | 0  | 8h 2m 38s | 46.3 | 8.4%         | 3.7%     | 4.5%     |