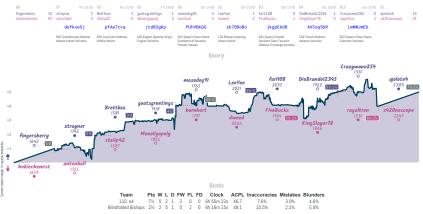

### Forking Legends 4<sup>1</sup>/<sub>2</sub> 5<sup>1</sup>/<sub>2</sub> Saturday Knight Fever

Games