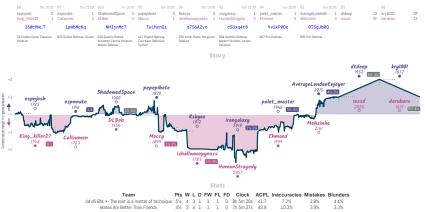

#### Keep Kann and Caro On 4<sup>1</sup>/<sub>2</sub> 5<sup>1</sup>/<sub>2</sub> We will only play with Alireza

Games

Story

| Team                           | Pts | W | L | D | FW | FL | FD | Clock      | ACPL | Inaccuracies | Mistakes | Blunders |
|--------------------------------|-----|---|---|---|----|----|----|------------|------|--------------|----------|----------|
| Keep Kann and Caro On          | 4%  | 4 | 4 | 1 | 0  | 1  | 0  | 8h 57m 55s | 54.7 | 5.6%         | 3.2%     | 8%       |
| We will only play with Alireza | 5%  | 4 | 4 | 1 | 1  | 0  | 0  | 8h 4m 58s  | 54.6 | 5.6%         | 4%       | 7.8%     |