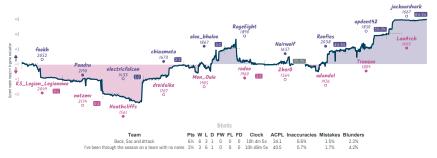

#### Back, Sac and Attack 61/2 31/2 I've been through the season on a tea...

Games

Lichess4545 League, Season 29 Round 6 28-7 Mar 2022