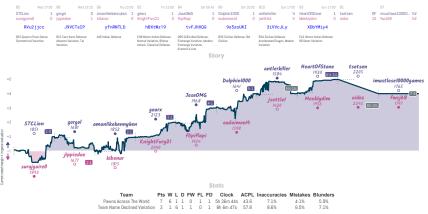

> 5<sup>1</sup>/<sub>2</sub> We will only play with Alireza

Games



Story



| Team                           | Pts | W | L | D | FW | FL | FD | Clock      | ACPL | Inaccuracies | Mistakes | Blunders |
|--------------------------------|-----|---|---|---|----|----|----|------------|------|--------------|----------|----------|
| Keep Kann and Caro On          | 4%  | 4 | 4 | 1 | 0  | 1  | 0  | 8h 57m 55s | 54.7 | 5.6%         | 3.2%     | 8%       |
| We will only play with Alireza | 5%  | 4 | 4 | 1 | 1  | 0  | 0  | 8h 4m 58s  | 54.6 | 5.6%         | 4%       | 7.8%     |

NITS Takes is a logical one finding person has hapeforded to have based person to have based

### All Knight Long 61/2 31/2 Panov! at the Disco

Games



# Pawns Across The World 7 3 Team Name Declined Variation

Games



### Legalize Caruana 6 4 Pollo Diablo para capitán

Games



#### Back, Sac and Attack 61/2 31/2 I've been through the season on a tea...

Games







Lichess4545 League, Season 29 Round 6 28-7 Mar 2022

#### I. e4 e6 Kiss 4<sup>1</sup>/<sub>2</sub> 5<sup>1</sup>/<sub>2</sub> Confused shuffling



NICT Street is a logical and model proves have bareforded if streets have a logical street and many SUC of an and the same start financial street is a logical and model have barees as bareforded if streets have a logical street and many streets in the same many street is bareforded in the same street is a logical street and many street and many street and many streets in the same many street is bareforded in the same many street is bareforded in the same street is a logical street and many str