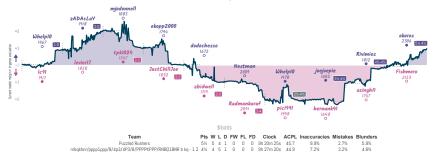

#### Sac now, think later 3 7 Svidler on the Roof

Games

| Team                 | Pts | W | L | D | FW | FL | FD | Clock      | ACPL | Inaccuracies | Mistakes | Blunders |
|----------------------|-----|---|---|---|----|----|----|------------|------|--------------|----------|----------|
| Sac now, think later | 3   | 2 | 7 | 0 | 1  | 0  | 0  | 5h 50m 47s | 47.0 | 7.9%         | 2.4%     | 4.7%     |
| Svidler on the Roof  | 7   | 7 | 2 | 0 | 0  | 1  | 0  | 5h 57m 27s | 31.9 | 6.7%         | 3.5%     | 1.2%     |