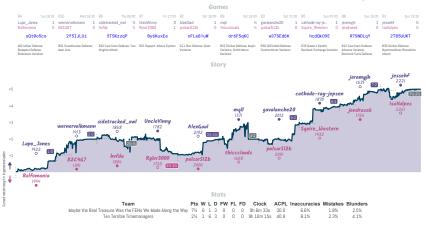

#### Sac now, think later 3 7 Svidler on the Roof

Games

| Team                 | Pts | W | L | D | FW | FL | FD | Clock      | ACPL | Inaccuracies | Mistakes | Blunders |
|----------------------|-----|---|---|---|----|----|----|------------|------|--------------|----------|----------|
| Sac now, think later | 3   | 2 | 7 | 0 | 1  | 0  | 0  | 5h 50m 47s | 47.0 | 7.9%         | 2.4%     | 4.7%     |
| Svidler on the Roof  | 7   | 7 | 2 | 0 | 0  | 1  | 0  | 5h 57m 27s | 31.9 | 6.7%         | 3.5%     | 1.2%     |