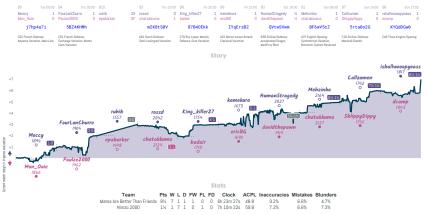

|                           |           |                      |           |                     |           |
| 11071                 | .n9d      | zHn8c                   | DITA      | JCizt           | nRU       | PaCfaE                        | οY        | etCNr                      | rKRj      | 8wQfAbq                     | ро       | 0Ea3G               | SR5X      | GEro7                     | oGD       | 051P                 | 621W      | zJpLq               | K9U       |

Story



#### Isolated Sextupled f-Pawns 4<sup>1</sup>/<sub>2</sub> 5<sup>1</sup>/<sub>2</sub> Sac now, think later

Games



# as Damaged pawn structure Inc. 7 3 Teclaf's Chairleaders

Games



Lichess4545 League, Season 29 Round 8 14-21 Mar 2022

#### Mates Are Better Than Friends 81/2 11/2 Nimzo 2000

Game



#### All Knight Long 4<sup>1</sup>/<sub>2</sub> 5<sup>1</sup>/<sub>2</sub> Wuthering Knights

Games



# Chairmen of the Board 3 7 We will only play with Alireza

Game







State

| Team                           | Pts | W | L | D | FW | FL | FD | Clock      | ACPL | Inaccuracies | Mistakes | Blunders |
|--------------------------------|-----|---|---|---|----|----|----|------------|------|--------------|----------|----------|
| Chairmen of the Board          | 3   | 1 | 5 | 2 | 1  | 1  | 0  | 6h 58m 25s | 47.7 | 8.8%         | 6.1%     | 5.4%     |
| We will only play with Alireza | 7   | 5 | 1 | 2 | 1  | 1  | 0  | 6h 30s     | 35.9 | 7.1%         | 5.1%     | 5.1%     |

# Back, Sac and Attack 7 3 Lichess bans keyboa

Games



# Good Bishop Hunting 61/2 31/2 Misunderstanding Chess Mov