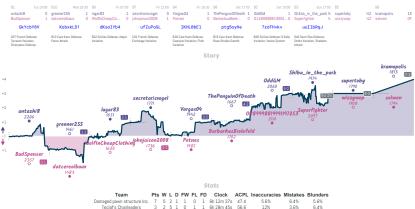

# as Damaged pawn structure Inc. 7 3 Teclaf's Chairleaders

Games

Lichess4545 League, Season 29 Round 8 14-21 Mar 2022