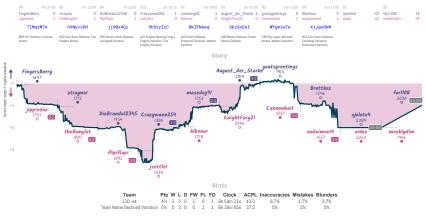

## IIO. e4 4<sup>1</sup>/<sub>2</sub> 5<sup>1</sup>/<sub>2</sub> Team Name Declined Variation

Games