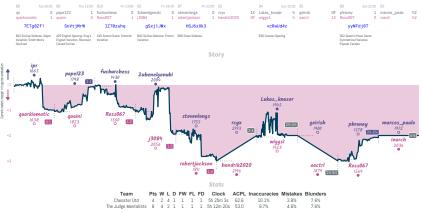

meanst 15 minutes. "Stary," the vasis tracks the difference between each team's overall match score, acaime each serve's move by while the vasis shown moves

# Nepo's Bishop: No Way Home 3 7 Panov! at the Disco

Games



MICE Starset, al planet and new finite pressures the specificated framework and pressures and planets and pressive and planets and pla

# Confused shuffling 7 3 Saturday Knight Fever

Games



### Legalize Caruana 31/2 61/2 Seasoned Blunderers

Games



NICT Street is a logical and model panels have hapeforded f characterized as the second street as a logical and model is a logical and model have been as a logical and model and model is a logical and model and model

ichess4545 League, Season 29 Round 8 14-21 Mar 2022

# Chesster Utd 4 6 The Judge Mentalists

#### Games



# Blindfolded Bishops 61/2 31/2 Pollo Diablo para capitán

Games



## IIO. e4 4<sup>1</sup>/<sub>2</sub> 5<sup>1</sup>/<sub>2</sub> Team Name Declined Variation

Games



# I. e4 e6 Kiss 41/2 51/2 Keep Kann and Caro On

Games



#### I've been through the season on a tea...

# 6 3 More Tal Kombat



# Forking Legends 7 3 Hyper Accelerated Blunders

Games

| B5                | Tue 19:00 | B1 Wed 19:45                                     | B9 Thu 09:30                                         | B6 Sat 18:45                              | B2 Sat 19:15                                        | B3 Sat 21:00                                   | B4 Sun 17:00                             | B8 Sun 22:00                                        | 87 | B10 |          |
|-------------------|-----------|