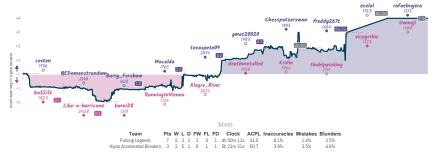

#### I've been through the season on a tea...

# 6 3 More Tal Kombat

# Forking Legends 7 3 Hyper Accelerated Blunders

Games

| B5                | Tue 19:00 | B1 Wed 19:45                                     | B9 Thu 09:30                                         | B6 Sat 18:45                              | B2 Sat 19:15                                        | B3 Sat 21:00                                   | B4 Sun 17:00                             | B8 Sun 22:00                                        | 87 | B10 |          |
|-------------------|-----------|--------------------------------------------------|------------------------------------------------------|-------------------------------------------|-----------------------------------------------------|------------------------------------------------|------------------------------------------|-----------------------------------------------------|----|-----|----------|
| covton<br>ba55i5t |           | QEDemonstrandum 0<br>Like-a-hurricane 1          |                                                      | Macalda 1<br>RunningInVienna 0            |                                                     |                                                | Chesspatzerswan %<br>Krolin %            |                                                     |    |     | %Z<br>%Z |
| YUGW              | 5UAC      | dpT1F6uH                                         | xwQUnpIP                                             | 3NZRTsXS                                  | vu9pxwUo                                            | 83LUsis9                                       | NjNaYVhY                                 | tcxIVfTr                                            |    |     |          |
| C50 Giuoco Pia    | no        | B31 Sicilian Defense:<br>Nyezhmetdinov Rossolimo | B01 Scandinavian Defense:<br>Misses-Kotroc Variation | B10 Caro-Kann Defense:<br>Hilbilly Attack | C89 Ruy Lopez: Marshall<br>Attack: Modern Main Line | E91 King's Indian Defense:<br>Kazakh Variation | C96 Ruy Lopez: Closed,<br>Closed Defense | B01 Scandinavian Defense:<br>Gubinsky-Melta Defense |    |     |          |