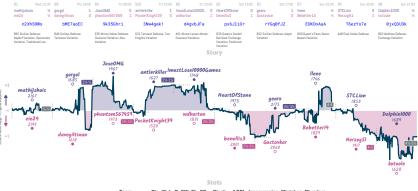

### Legalize Caruana 31/2 61/2 Seasoned Blunderers

Games

NICT Street is a logical and model panels have hapeforded f characterized as the second street as a logical and model is a logical and model have been as a logical and model and model is a logical and model and model