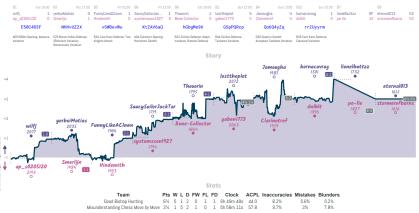

Long 4<sup>1</sup>/<sub>2</sub> 5<sup>1</sup>/<sub>2</sub> Wuthering Knights

Games



# Chairmen of the Board 3 7 We will only play with Alireza

Game







State

| Team                           | Pts | W | L | D | FW | FL | FD | Clock      | ACPL | Inaccuracies | Mistakes | Blunders |
|--------------------------------|-----|---|---|---|----|----|----|------------|------|--------------|----------|----------|
| Chairmen of the Board          | 3   | 1 | 5 | 2 | 1  | 1  | 0  | 6h 58m 25s | 47.7 | 8.8%         | 6.1%     | 5.4%     |
| We will only play with Alireza | 7   | 5 | 1 | 2 | 1  | 1  | 0  | 6h 30s     | 35.9 | 7.1%         | 5.1%     | 5.1%     |

# Back, Sac and Attack 7 3 Lichess bans keyboa

Games



# Good Bishop Hunting 61/2 31/2 Misunderstanding Chess Move by Move

Games



#### rnbqkbnr/pppplppp/8/4p3/4P3/8/PPPPKPP... 31/2 61/2 Ten Terrible Timemanagers



NVIES "Games," all closed and non-forfeited serves have hereficied 8 character serve B2s: the devolvimes above when each serve stated, shown in UFC and rearded to the meanst 15 minutes. "Stary," the vasis tracks the difference between each team's overall match score, acaime each serve's move by while the vasis shown moves

#### Pick smth better this time pls

Defenses

**11/2 81/2 Sac Theory** 

#### Wealth And Taste 0 imikacic % milanrad 0 doughorn 0 rampichino trex 47 1 chesshavoc 1 charliehorse55 L3wK7L5o B0Xc4fwi 0F6Ecb1u TPoohTWo A30 English Opening: BBB Sicilian Defense: E90 King's Indian Defense Bambit, Janowski Defense Richter-Rauzer Variation. Normal Variation, Rare Neo-Modern Variation, Early