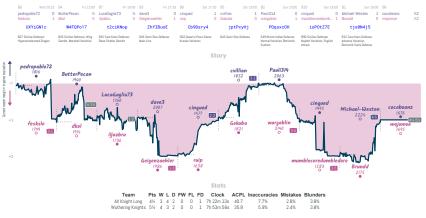

#### All Knight Long 4<sup>1</sup>/<sub>2</sub> 5<sup>1</sup>/<sub>2</sub> Wuthering Knights

Games