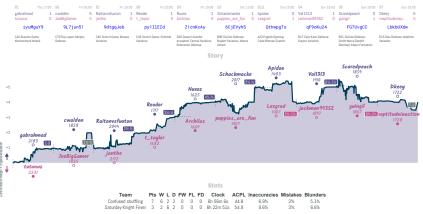

### Legalize Caruana 31/2 61/2 Seasoned Blunderers

Games

NICT Street is a logical and model panels have hapeforded f characterized as the second street as a logical and model is a logical and model have been as a logical and model and model is a logical and model and model