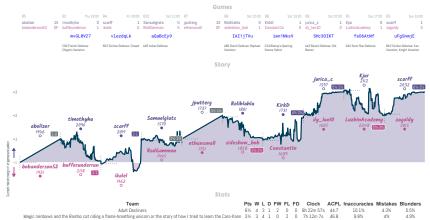

# #2 Adult Decliners 61/2 31/2 #3 Magic rainbows and the Rambo cat ridi...

pipel in the methy labilities are not added for constances and pipeling period in the methy lability period. The methy pipeling is the methy lability period in the methy lability period in the methy lability period. The methy pipeling is the methy lability period. The methy lability period is a state and a pipeling in the methy lability period. The methy lability period is a state and a pipeling in the methy lability period. The methy lability period is a state and a pipeling in the methy lability period. The methy lability period is a state and a pipeling in the methy lability of period. The methy lability period is a state and a pipeling in the methy lability period. The methy lability period is a state and a pipeling in the methy lability period. The methy lability period is a state and a pipeling in the methy lability period. The methy lability period is a state and a pipeling in the methy lability period. The methy lability period is a state and a pipeling in the methy lability period. The methy lability period. The methy lability period is a state and a pipeling in the methy lability period. The methy lability period is a state and a pipeling period. The methy lability period is a state and a pipeling period. The methy lability period is a state and a pipeling period. The methy lability period is a state and a pipeling period. The methy lability period. The methy labili