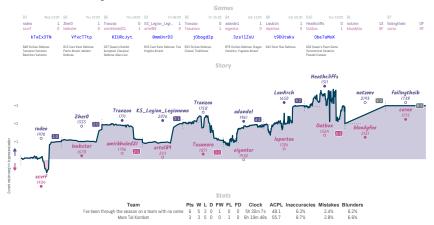

#### rnbqkbnr/pppplppp/8/4p3/4P3/8/PPPPKPP... 31/2 61/2 Ten Terrible Timemanagers

NVIES "Games," all closed and non-forfeited serves have hereficied 8 character serve B2s: the devolvimes above when each serve stated, shown in UFC and rearded to the meanst 15 minutes. "Stary," the vasis tracks the difference between each team's overall match score, acaime each serve's move by while the vasis shown moves

NVIES "Games," all closed and non-forfeited serves have hereficied 8 character serve B2s: the devolvimes above when each serve stated, shown in UFC and rearded to the meanst 15 minutes. "Stary," the vasis tracks the difference between each team's overall match score, acaime each serve's move by while the vasis shown moves