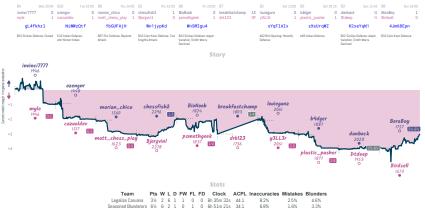

London System

| Pick smth better this time pls | 1% | 0 | 6 | 1 | 0 | 1 | 2 | 2h 45m 51s | 67.1 | 7.1% | 4%   | 6.1% |
|--------------------------------|----|---|---|---|---|---|---|------------|------|------|------|------|
| Sac Theory                     | 8% | 6 | 0 | 1 | 1 | 0 | 2 | 3h 47m 52s | 38.5 | 6.6% | 1.5% | 4.5% |