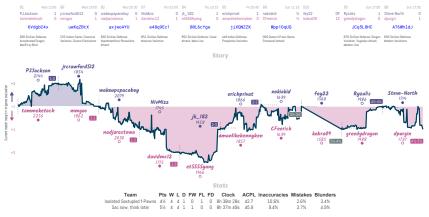

#### Isolated Sextupled f-Pawns 4<sup>1</sup>/<sub>2</sub> 5<sup>1</sup>/<sub>2</sub> Sac now, think later

Games