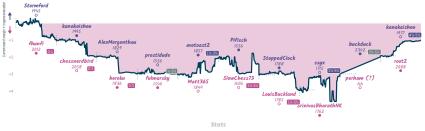

#### rnbqkbnr/pppplppp/8/4p3/4P3/8/PPPPKPP... 31/2 61/2 Ten Terrible Timemanagers

NVIES "Games," all closed and non-forfeited serves have hereficied 8 character serve B2s: the devolvimes above when each serve stated, shown in UFC and rearded to the meanst 15 minutes. "Stary," the vasis tracks the difference between each team's overall match score, acaime each serve's move by while the vasis shown moves

NVIES "Games," all closed and non-forfeited serves have hereficied 8 character serve B2s: the devolvimes above when each serve stated, shown in UFC and rearded to the meanst 15 minutes. "Stary," the vasis tracks the difference between each team's overall match score, acaime each serve's move by while the vasis shown moves