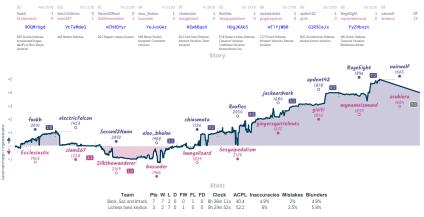

#### rnbqkbnr/pppplppp/8/4p3/4P3/8/PPPPKPP... 31/2 61/2 Ten Terrible Timemanagers

NVIES "Games," all closed and non-forfeited serves have hereficied 8 character serve B2s: the devolvimes above when each serve stated, shown in UFC and rearded to the meanst 15 minutes. "Stary," the vasis tracks the difference between each team's overall match score, acaime each serve's move by while the vasis shown moves

NVIES "Games," all closed and non-forfeited serves have hereficied 8 character serve B2s: the devolvimes above when each serve stated, shown in UFC and rearded to the meanst 15 minutes. "Stary," the vasis tracks the difference between each team's overall match score, acaime each serve's move by while the vasis shown moves