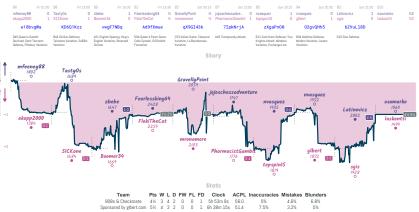

#### 808s & Checkmate 4<sup>1</sup>/<sub>2</sub> 5<sup>1</sup>/<sub>2</sub> \*\* Sponsored by glbert.com

Games