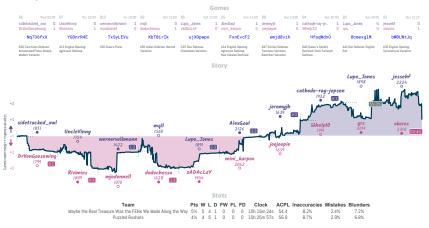

#### # Aagaard's Army 41/2 51/2 Looking for Mates

Games

Story

| Team              | Pts | W | L | D | FW | FL | FD | Clock      | ACPL | Inaccuracies | Mistakes | Blunders |
|-------------------|-----|---|---|---|----|----|----|------------|------|--------------|----------|----------|
| Aagaard's Army    | 4½  | 3 | 5 | 1 | 1  | 0  | 0  | 7h 29m 49s | 50.2 | 7.7%         | 1.6%     | 6.1%     |
| Looking for Mates | 5%  | 5 | 3 | 1 | 0  | 1  | 0  | 7h 28m 26s | 44.1 | 7.7%         | 3.5%     | 3.9%     |