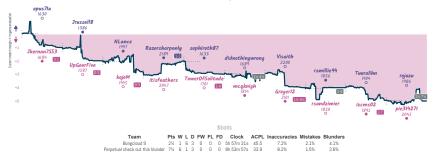

#### Bongcloud 9 21/2 71/2 Perpetual check out this blunder

Games

| 89                    | Tue 17:30 | B10                     | Thu 00:30 | B4              | Fri 16:00 | B2                            | Fri 21:00 | B8                         | Sat 16:00 | B7 Sa                       | at 18:00 | B1                  | Sat 21:00 | 86                        | Sun 14:00 | 85                   | Sun 18:00 | B3                  | Sun 21:00 |
|-----------------------|-----------|-------------------------|-----------|-----------------|-----------|-------------------------------|-----------|----------------------------|-----------|-----------------------------|----------|---------------------|-----------|---------------------------|-----------|----------------------|-----------|---------------------|-----------|
| opus71a<br>Jkeman7553 |           | Jrussell8<br>UpGoerFive |           | NLance<br>kajoM |           | Razorsharponi<br>itisfeathers |           | sephiroth87<br>Tower0fSoli |           | didnothingwrong<br>mcqknigh |          | Visaith<br>Groger12 |           | rsmillie94<br>rsandzimier |           | Tuuralihn<br>izcms02 |           | rojazu<br>pie314271 | 56<br>56  |
| Yfa91                 |           |                         |           |                 |           |                               |           |                            |           |                             |          |                     |           |                           |           |                      |           |                     |           |
| 11071                 | .n9d      | zHn8c                   | DITA      | JCizt           | nRU       | PaCfaE                        | οY        | etCNr                      | rKRj      | 8wQfAbq                     | ро       | 0Ea3G               | SR5X      | GEro7                     | oGD       | 051P                 | 621W      | zJpLq               | K9U       |