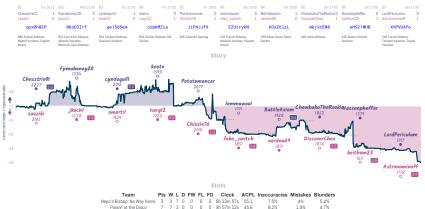

#### 808s & Checkmate 4<sup>1</sup>/<sub>2</sub> 5<sup>1</sup>/<sub>2</sub> \*\* Sponsored by glbert.com

Games