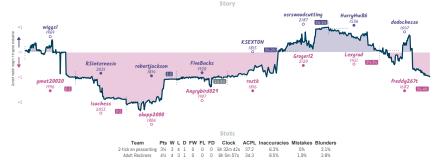

# The Dragons 51/2 21/2 Whose Line Is It Anyway?

|                        |           |                        |           |                   |           |                    | Gai       | mes                    |           |                                |           |                     |           |                              |           |
|------------------------|-----------|------------------------|-----------|-------------------|-----------|--------------------|-----------|------------------------|-----------|--------------------------------|-----------|---------------------|-----------|------------------------------|-----------|
| B7                     | Wed 02:30 | 88                     | Wed 17:15 | B5                | Wed 20:00 | B6                 | Fri 15:00 | B2                     | Fri 18:30 | B3                             | Fri 23:30 | B4                  | Sun 17:45 | B1                           | Sun 18:30 |
| badair<br>rwildernessr | 1 0       | Jrussell 8<br>darubaru | 0         | thejace<br>Gokuba |           | jlinney<br>Tranzoo |           | youngsheldon4<br>rodeo |           | Marcos_Paulo<br>zeus_conquers9 |           | mo_mo<br>pepepibote | 1         | Supermaths<br>AverageLondonE | . 0       |
|                        |           |                        |           |                   |           |                    |           |                        |           |                                |           |                     |           |                              |           |
| SMp8Z                  | PDX       | wYj                    | Mfo8y     | Bk                | At5B10    | zjsKA              | K6r       | XzfNeyF                | Pq.       | 11SVtEC                        | k         | 8GX1u               | fnV       | YPVzP0                       | 1R        |

### Charle

| Team                     | Pts  | W | L | D | FW | FL | FD | Clock      | ACPL | Inaccuracies | Mistakes | Blunders |
|--------------------------|------|---|---|---|----|----|----|------------|------|--------------|----------|----------|
| The Dragons              | 51/2 | 5 | 2 | 1 | 0  | 0  | 0  | 5h 55m 12s | 35.6 | 10.4%        | 2.4%     | 3.6%     |
| Whose Line Is It Anyway? | 21/2 | 2 | 5 | 1 | 0  | 0  | 0  | 8h 14m 24s | 45.2 | 6.9%         | 3.6%     | 4.5%     |