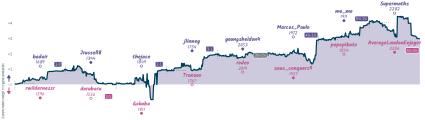

# The Dragons 51/2 21/2 Whose Line Is It Anyway?

|                        |           |                        |           |                   |           |                    | Gai       | mes                    |           |                                |           |                     |           |                              |           |
|------------------------|-----------|------------------------|-----------|-------------------|-----------|--------------------|-----------|------------------------|-----------|--------------------------------|-----------|---------------------|-----------|------------------------------|-----------|
| B7                     | Wed 02:30 | 88                     | Wed 17:15 | B5                | Wed 20:00 | B6                 | Fri 15:00 | B2                     | Fri 18:30 | B3                             | Fri 23:30 | B4                  | Sun 17:45 | B1                           | Sun 18:30 |
| badair<br>rwildernessr | 1 0       | Jrussell 8<br>darubaru | 0         | thejace<br>Gokuba |           | jlinney<br>Tranzoo |           | youngsheldon4<br>rodeo |           | Marcos_Paulo<br>zeus_conquers9 |           | mo_mo<br>pepepibote | 1         | Supermaths<br>AverageLondonE | . 0       |
|                        |           |                        |           |                   |           |                    |           |                        |           |                                |           |                     |           |                              |           |
| SMp8Z                  | PDX       | wYj                    | Mfo8y     | Bk                | At5B10    | zjsKA              | K6r       | XzfNeyF                | Pq.       | 11SVtEC                        | k         | 8GX1u               | fnV       | YPVzP0                       | 1R        |

### Charle

| Team                     | Pts  | W | L | D | FW | FL | FD | Clock      | ACPL | Inaccuracies | Mistakes | Blunders |
|--------------------------|------|---|---|---|----|----|----|------------|------|--------------|----------|----------|
| The Dragons              | 51/2 | 5 | 2 | 1 | 0  | 0  | 0  | 5h 55m 12s | 35.6 | 10.4%        | 2.4%     | 3.6%     |
| Whose Line Is It Anyway? | 21/2 | 2 | 5 | 1 | 0  | 0  | 0  | 8h 14m 24s | 45.2 | 6.9%         | 3.6%     | 4.5%     |