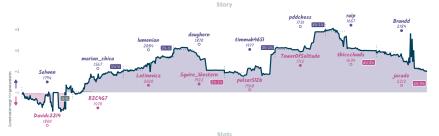

# J'ai mal Alapin 31/2 41/2 The Sound of Muzio

| Team               | Pts  | w | L | D | FW | FL | FD | Clock      | ACPL | Inaccuracies | Mistakes | Blunders |
|--------------------|------|---|---|---|----|----|----|------------|------|--------------|----------|----------|
| J'ai mal Alapin    | 31/2 | 2 | 3 | 3 | 0  | 0  | 0  | 8h 40m 10s | 68.5 | 7.2%         | 4%       | 8.1%     |
| The Sound of Muzio | 41/4 | 3 | 2 | 3 | 0  | 0  | 0  | 8h 40m 56s | 62.4 | 9.2%         | 4.6%     | 7.5%     |