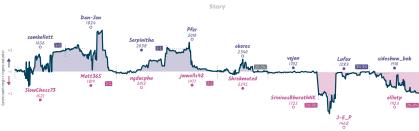

clined: Mo<br>Knight Defer |           | Taimenov Verial<br>Bastrikov Verial |           | Najdorf Variation, Er<br>Attack     | nglish    | Variation, Three K<br>Variation | nights    | Declined: Modern       | Variation | Pianissimo                  |           |



### Stats

| Team          | Pts  | W | L | D | FW | FL | FD | Clock      | ACPL | Inaccuracies | Mistakes | Blunders |
|---------------|------|---|---|---|----|----|----|------------|------|--------------|----------|----------|
| Finding Nimzo | 31/2 | 3 | 4 | 1 | 0  | 0  | 0  | 6h 7m 42s  | 60.6 | 6.6%         | 3.3%     | 8.1%     |
| Fischermen    | 41/2 | 4 | 3 | 1 | 0  | 0  | 0  | 5h 23m 16s | 56.6 | 6.6%         | 4.8%     | 6%       |

# Alekhine think of is chess 31/2 41/2 Byeeee byeeee my Sicilian lines, prep...





|                                                                                     | Sto  | 1ts |   |   |    |    |    |            |      |              |          |          |
|-------------------------------------------------------------------------------------|------|-----|---|---|----|----|----|------------|------|--------------|----------|----------|
| Team                                                                                | Pts  | W   | L | D | FW | FL | FD | Clock      | ACPL | Inaccuracies | Mistakes | Blunders |
| Alekhine think of is chess                                                          | 31/4 | 3   | 4 | 1 | 0  | 0  | 0  | 7h 48m 53s | 57.4 | 9.7%         | 3.9%     | 6.8%     |
| Byeeee byeeee my Sicilian lines, prepped the Schevy really heavy but mis