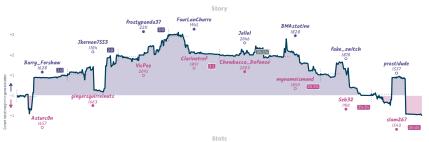

# 8 chess players you should know! You ... 31/2 41/2 Yasser, we can Boogie

|                           | Games     |                              |           |                         |           |                              |           |                           |           |                            |           |                      |           |                       |           |
|---------------------------|-----------|------------------------------|-----------|-------------------------|-----------|------------------------------|-----------|---------------------------|-----------|----------------------------|-----------|----------------------|-----------|-----------------------|-----------|
| B7                        | Thu 17:00 | 86                           | Fri 14:30 | B1                      | Fri 18:00 | B3                           | Fri 22:00 | 82                        | Sat 13:00 | 85                         | Sat 16:00 | B4                   | Sat 17:00 | 88                    | Sat 20:00 |
| Barry_Forshaw<br>AsturcOn |           | Jkeman7553<br>gingersquirrel |           | frostypanda37<br>VicPez | 1         | FourLanChurro<br>Clarinetref |           | Jelle1<br>Chewbacca_Befen |           | BMAstatine<br>mynameismund |           | fake_switch<br>Seb32 |           | prostidude<br>slam267 | 0         |
| e2tK7w                    | Ya        | wYlnMevz                     |           | DvadMwl                 | In        | 6vW0Vz1                      | E         | KV17SM0                   | 1         | uppcUEv                    | 17        | Apvw9E               | lon.      | AmSk7                 | Hall      |
|                           |           |                              |           |                         |           |                              |           | KT 27 UNU                 | •         | uppcori                    | -         | Aprilos              | /all      | Alliak /              | iqu       |

| Team                                                                          | Pts  | W | L | D | FW | FL | FD | Clock      | ACPL | Inaccuracies | Mistakes | Blunders |
|-------------------------------------------------------------------------------|------|---|---|---|----|----|----|------------|------|--------------|----------|----------|
| 8 chess players you should know! You will never believe why 6 Is afraid of 7! | 31/4 | 3 | 4 | 1 | 0  | 0  | 0  | 7h 4m 55s  | 47.7 | 8.2%         | 2.4%     | 4.1%     |
| Yasser, we can Boogie                                                         | 4%   | 4 | 3 | 1 | 0  | 0  | 0  | 6h 10m 24s | 42.9 | 7.2%         | 3.1%     | 4.1%     |