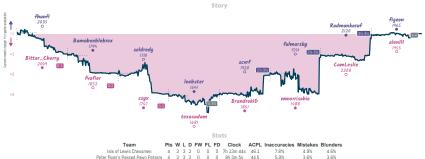

ed: Baltic Def |           | 807 Pirc Defense:<br>Attack, Sveshnika |           | B15 Caro-Kann Dafe<br>Tartakower Variation |           |  |



# Journey to the Center of the Board 4 4 Two knights, we ride at pawn!





| Team                               | Pts | W | L | D | FW | FL | FD | Clock      | ACPL | Inaccuracies | Mistakes | Blunder |
|------------------------------------|-----|---|---|---|----|----|----|------------|------|--------------|----------|---------|
| Journey to the Center of the Board | 4   | 3 | 3 | 2 | 0  | 0  | 0  | 7h 25m 36s | 47.0 | 8.2%         | 4.4%     | 5.4%    |
| Two knights, we ride at pawn!      | 4   | 3 | 3 | 2 | 0  | 0  | 0  | 8h 53m 31s | 46.6 | 5.4%         | 4.9%     | 6.3%    |

# Isle of Lewis Chessmen 4 4 Peter Piper's Passed Pawn Patzers





### Pawnishers 3 5 Pope, King, and plebs in between

8 1%

2.8% 4.6%





WIES Current all played and controlled general teach properlicated of character gener list, the depositions so the entered at above in UE and consider to the season of St. and consider to the proper of the most, Vision is not definence to between a state for consisting and consistency and consistency

3 3 5 0 0 0 0 6h36m 75s 47?

Pope. Kine, and plebs in between 5 5 3 0 0 0 0 7h 31m 13s 39.8

Pawniehore

# Call 01189998819991197253, but not fo... 31/2 41/2 Grünfailed

|                                |            |                                    |           |                                          |           |                                     | Ga        | mes