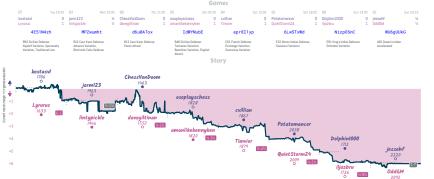

| Pts  | W | L | D | FW | FL | FD | Clock      | ACPL | Inaccuracies | Mistakes | Blunders |
|-----------------------|------|---|---|---|----|----|----|------------|------|--------------|----------|----------|
| Blunder and Lightning | 41/2 | 4 | 3 | 0 | 0  | 0  | 1  | 7h 37m 48s | 63.4 | 8.2%         | 5%       | 6.2%     |
| Don't H8 Us           | 3%   | 3 | 4 | 0 | 0  | 0  | 1  | 8h 15m 9s  | 66.2 | 10.3%        | 4.7%     | 7.3%     |

### Bad Threats, Worse Execution 21/2 41/2 Luft Actually





 Team
 Pts W L D FW FL FD
 Clock
 ACPL Inaccuracies
 Mistakes
 Blunde

 Bad Threats, Worse Execution
 2½ 2 4 1 0 0 0 0 0 58 39m 55s
 50.3 m 35m 35s
 1.1 £%
 4½
 4.4%

 Luth Actually
 4½ 4 2 1 0 0 0 0 58 32m 33s
 462 10.8%
 4.4%
 4.4%

# Mate in 8 I 7 The Hard Day's Knights



| Stats | |

### **Discovered Mates** 5 3 I really don't mind. Any name is fine.





NOTES Current : all played and mon freshold green bear the perfoliated by character green (Dit, the dispositions and contracting which the resist above more produced in the means of 15 minutes. They "five y unit tracks the difference between each team's overall morth current, scaling each green in more by more evaluation accordingly, while the in suit and exercise produced from the produced and exercise produced from a produced from the produced and exercise produced from the produced and exercise produced from the produced from

6.9%

3.5% 3.5%

I really don't mind. Any name is fine. 3 2 4 2 0 0 0 5h 58m 44s 41.8