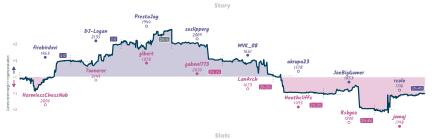

NOTES Current : all played and mon freshold green bear the perfoliated by character green (Dit, the dispositions and contracting which the resist above more produced in the means of 15 minutes. They "five y unit tracks the difference between each team's overall morth current, scaling each green in more by more evaluation accordingly, while the in suit and exercise produced from the produced and exercise produced from a produced from the produced and exercise produced from the produced and exercise produced from the produced from