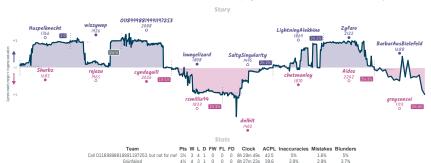

# Call 01189998819991197253, but not fo... 31/2 41/2 Grünfailed

|                                |            |                                    |           |                                          |           |                                     | Ga        | mes                                                             |           |                                           |           |                 |                                                    |                                                          |           |  |
|--------------------------------|------------|------------------------------------|-----------|------------------------------------------|-----------|-------------------------------------|-----------|-----------------------------------------------------------------|-----------|-------------------------------------------|-----------|-----------------|----------------------------------------------------|----------------------------------------------------------|-----------|--|
| 86                             | Tue 18:00  | B3                                 | Wed 19:00 | B2                                       | Thu 05:15 | B5                                  | Fri 12:00 | 88                                                              | Fri 22:00 | B4                                        | Sat 06:30 | 81              | Sat 09:00                                          | B7                                                       | Sun 16:00 |  |
| Haspelknecht<br>Shurbz         |            | wizzywop<br>rojazu                 | %<br>%    | 01189998819991<br>cyndaquill             | . 0       | loungelizard<br>rsmillie94          | 0         | SaltySingularity<br>dnlhlt                                      |           | LightningAlekhine<br>chetmanley           |           | Zyfaro<br>Aidoz |                                                    | BarbarAusBiele<br>greysensei                             | 0         |  |
| KmMHI1                         | FX3        | X3 xzV93yDs                        |           | GyfhYdn:                                 | E         | qh8UL                               | wi0       | ePW3Jk:                                                         | 25        | NEch@qt                                   | 4d        | 8               | :lpfm41R                                           | cw3UN0                                                   | SN        |  |
| AD4 Zukertort Op<br>Invitation | oning Pire | A20 English Op<br>English Variatio |           | 032 Tarrasch Defens<br>Knights Variation | z: Two    | C53 Italian Gam<br>Variation, Graco |           | B11 Caro-Kann Def<br>Knights Attack, Mir<br>Variation, Exchange | dano      | B15 Caro-Kann Defi<br>Tartakower Variatio |           | Exchan          | ro-Kann Defense:<br>ge Variation,<br>ain Variation | B10 Care-Kenn Dat<br>Accelerated Panov<br>Open Variation |           |  |