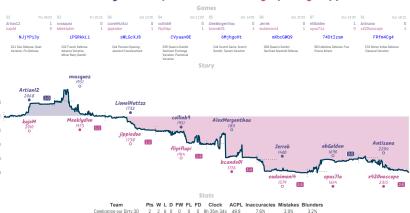

# Finding Nimzo 31/2 41/2 Fischermen

|                       |                  |       |                                                      |           |                              |           |                                     | Gai       | mes                                 |           |                                 |           |                        |           |                             |           |
|-----------------------|------------------|-------|------------------------------------------------------|-----------|------------------------------|-----------|-------------------------------------|-----------|-------------------------------------|-----------|---------------------------------|-----------|------------------------|-----------|-----------------------------|-----------|
| B3                    | Rill             | 01:30 | B1                                                   | Fri 12:00 | 87                           | Fri 13:00 | B2                                  | Sat 07:00 | 85                                  | Sat 14:00 | 88                              | Sat 15:00 | 86                     | Sat 17:00 | B4                          | Sat 16:00 |
| BattleAxio<br>asian42 | om               |       | artel89<br>Hendrik2020                               |           | Birdsell<br>twobits          |           | far1108<br>mronemore                |           | breakfastchamp<br>Alexeilvanovich21 |           | Hassenpheffer<br>Fpmahoney20    |           | zbidwell<br>Red_Pandaz |           | surajgaire0<br>KingSlayer78 | 1         |
| bé                    | 68Eh6vu          |       | pFHB05k                                              | cA        | B3e                          | ju0o5     | ofb5                                | \$Buc     | yJNBt1y                             | /t        | E6Cx5E                          | 3qs       | 7s1rh                  | YTo       | iKknml                      | IKU       |
| D44 Scot              | sch Game: Benims | 9     | B21 Sicilian Defens                                  |           | 051 Queen's                  |           | B48 Sicilian De                     |           | B90 Sicilian Defensi                |           | C28 Vienna Game                 |           | 050 Queen's Gar        |           | C50 Italian Game            | Giuoco    |
| Defense               |                  |       | Smith-Marra Bambit<br>Accepted, Paulsen<br>Formation |           | Declined: Mo<br>Knight Defer |           | Taimenov Verial<br>Bastrikov Verial |           | Najdorf Variation, Er<br>Attack     | nglish    | Variation, Three K<br>Variation | nights    | Declined: Modern       | Variation | Pianissimo                  |           |

### Stats

| Team          | Pts  | W | L | D | FW | FL | FD | Clock      | ACPL | Inaccuracies | Mistakes | Blunders |
|---------------|------|---|---|---|----|----|----|------------|------|--------------|----------|----------|
| Finding Nimzo | 31/2 | 3 | 4 | 1 | 0  | 0  | 0  | 6h 7m 42s  | 60.6 | 6.6%         | 3.3%     | 8.1%     |
| Fischermen    | 41/2 | 4 | 3 | 1 | 0  | 0  | 0  | 5h 23m 16s | 56.6 | 6.6%         | 4.8%     | 6%       |