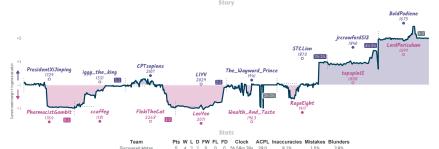

| Mistakes | Blunders |
|-----------------------|------|---|---|---|----|----|----|------------|------|--------------|----------|----------|
| Blunder and Lightning | 41/2 | 4 | 3 | 0 | 0  | 0  | 1  | 7h 37m 48s | 63.4 | 8.2%         | 5%       | 6.2%     |
| Don't H8 Us           | 3%   | 3 | 4 | 0 | 0  | 0  | 1  | 8h 15m 9s  | 66.2 | 10.3%        | 4.7%     | 7.3%     |

### Bad Threats, Worse Execution 21/2 41/2 Luft Actually





 Team
 Pts W L D FW FL FD
 Clock
 ACPL Inaccuracies
 Mistakes
 Blunde

 Bad Threats, Worse Execution
 2½ 2 4 1 0 0 0 0 0 58 39m 55s
 50.3 m 35m 35s
 1.1 £%
 4½
 4.4%

 Luth Actually
 4½ 4 2 1 0 0 0 0 58 32m 33s
 462 10.8%
 4.4%
 4.4%

# Mate in 8 I 7 The Hard Day's Knights



| Stats | |

### **Discovered Mates** 5 3 I really don't mind. Any name is fine.





NOTES Current : all played and mon freshold green bear the perfoliated by character green (Dit, the dispositions and contracting which the resist above more produced in the means of 15 minutes. They "five y unit tracks the difference between each team's overall morth current, scaling each green in more by more evaluation accordingly, while the in suit and exercise produced from the produced and exercise produced from a produced from the produced and exercise produced from the produced and exercise produced from the produced from

6.9%

3.5% 3.5%

I really don't mind. Any name is fine. 3 2 4 2 0 0 0 5h 58m 44s 41.8