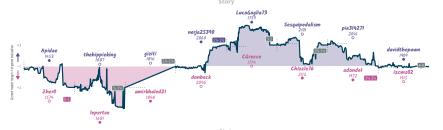

NOTES Current : all played and mon freshold green bear the perfoliated by character green (Dit, the dispositions and contracting which the resist above more produced in the means of 15 minutes. They "five y unit tracks the difference between each team's overall morth current, scaling each green in more by more evaluation accordingly, while the in suit and exercise produced from the produced and exercise produced from a produced from the produced and exercise produced from the produced and exercise produced from the produced from