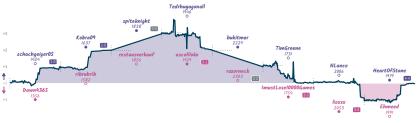

NOTES Current : all played and mon freshold green bear the perfoliated by character green (Dit, the dispositions and contracting which the resist above more produced in the means of 15 minutes. They "five y unit tracks the difference between each team's overall morth current, scaling each green in more by more evaluation accordingly, while the in suit and exercise produced from the produced and exercise produced from a produced from the produced and exercise produced from the produced and exercise produced from the produced from