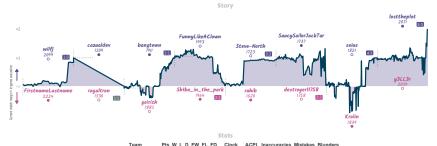

# Call.e4nication 5 3 Sleeping with the Vishies

APIES Servers' and project and non-forthird general have bygenished the descriptory great by the dispulsives such two deep wind record years a strated, when no VIE well resulted to the neural 25 minutes 20my, they want tracks the difference between each teach is covered models across, excellenge and project of such as a record model across across and project of such as a record project of project and project an

5.9%

7.2%

8.3%

5 5 2 0 0 1 0 7510m 27c 443

Sleeping with the Vishies 3 2 5 0 1 0 0 5h 31m 57s 52.0

Call ednication