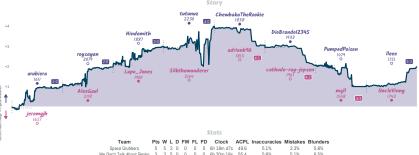

| Caro Kant                             |     |   |   |   |    |     |    | 4h 51m 53s |      |              | 0.5%     | 3.2%     |
| The Good, the Bad, and the Checkmates | 4   | 3 | 3 | 0 | 1  | 1   | 0  | 5h 57s     | 42.2 | 7.9%         | 2.3%     | 3.7%     |

### Guns N' Rosens 4 4 Midboard Crisis





| Team            | Pts | w | L | D | FW | FL | FD | Clock      | ACPL | Inaccuracies | Mistakes | Blunder |
|-----------------|-----|---|---|---|----|----|----|------------|------|--------------|----------|---------|
| Guns N' Rosens  | 4   | 1 | 2 | 4 | 1  | 0  | 0  | 8h 7m 56s  | 49.2 | 6.4%         | 4.5%     | 4.8%    |
| Midboard Crisis | 4   | 2 | 1 | 4 | 0  | 1  | 0  | 7h 26m 32s | 46.6 | 8.9%         | 3.5%     | 4.8%    |

### Space Grubbers 5 3 We Don't Talk About Benko





# It seems like everything I say is a t... $3\frac{1}{2}$ $4\frac{1}{2}$ Reti or Not

|    |                          |                     |          |                                          |                |                                 |            |                             | ou                       | 1163                      |                        |                        |                                          |                                       |           |                                                 |           |
|----|--------------------------|---------------------|----------|------------------------------------------|----------------|---------------------------------|------------|-----------------------------|--------------------------|----------------