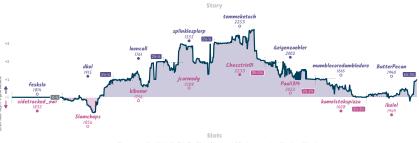

# Finding Nimzo 31/2 41/2 Fischermen

|                       |                  |       |                                                      |           |                              |           |                                     | Gai       | mes                                 |           |                                 |           |                        |           |                             |           |
|-----------------------|------------------|-------|------------------------------------------------------|-----------|------------------------------|-----------|-------------------------------------|-----------|-------------------------------------|-----------|---------------------------------|-----------|------------------------|-----------|-----------------------------|-----------|
| B3                    | Rill             | 01:30 | B1                                                   | Fri 12:00 | 87                           | Fri 13:00 | B2                                  | Sat 07:00 | 85                                  | Sat 14:00 | 88                              | Sat 15:00 | 86                     | Sat 17:00 | B4                          | Sat 16:00 |
| BattleAxio<br>asian42 | om               |       | artel89<br>Hendrik2020                               |           | Birdsell<br>twobits          |           | far1108<br>mronemore                |           | breakfastchamp<br>Alexeilvanovich21 |           | Hassenpheffer<br>Fpmahoney20    |           | zbidwell<br>Red_Pandaz |           | surajgaire0<br>KingSlayer78 | 1         |
| bé                    | 68Eh6vu          |       | pFHB05k                                              | cA        | B3e                          | ju0o5     | ofb5                                | \$Buc     | yJNBt1y                             | /t        | E6Cx5E                          | 3qs       | 7s1rh                  | YTo       | iKknml                      | IKU       |
| D44 Scot              | sch Game: Benims | 9     | B21 Sicilian Defens                                  |           | 051 Queen's                  |           | B48 Sicilian De                     |           | B90 Sicilian Defensi                |           | C28 Vienna Game                 |           | 050 Queen's Gar        |           | C50 Italian Game            | Giuoco    |
| Defense               |                  |       | Smith-Marra Bambit<br>Accepted, Paulsen<br>Formation |           | Declined: Mo<br>Knight Defer |           | Taimenov Verial<br>Bastrikov Verial |           | Najdorf Variation, Er<br>Attack     | nglish    | Variation, Three K<br>Variation | nights    | Declined: Modern       | Variation | Pianissimo                  |           |

### Stats

| Team          | Pts  | W | L | D | FW | FL | FD | Clock      | ACPL | Inaccuracies | Mistakes | Blunders |
|---------------|------|---|---|---|----|----|----|------------|------|--------------|----------|----------|
| Finding Nimzo | 31/2 | 3 | 4 | 1 | 0  | 0  | 0  | 6h 7m 42s  | 60.6 | 6.6%         | 3.3%     | 8.1%     |
| Fischermen    | 41/2 | 4 | 3 | 1 | 0  | 0  | 0  | 5h 23m 16s | 56.6 | 6.6%         | 4.8%     | 6%       |