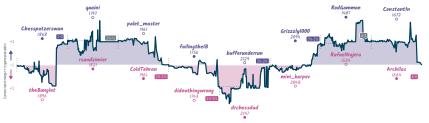

eNH                        | f         | ØyGu2f                | p0        | 10GV07                                 | Pg        | irGZQZd                                   | 14        | 6sTe3v                                 | rth       | iDnE7Rd                                    | lb        |  |
|          | B32 Sicilian Defen<br>LĶwenthal Variat |           | B30 Sicilian Defens<br>Nyezhmetdinov-Ros |           | ED4 Catalan Opening<br>Defense | : Open    | A07 King's Indian i   | Attack    | DD4 Queen's Pawr<br>Colle System, Anti |           | DDG Queen's Gambi<br>Declined: Baltic Def |           | 807 Pirc Defense:<br>Attack, Sveshnika |           | B15 Caro-Kann Dafe<br>Tartakower Variation |           |  |



# Journey to the Center of the Board 4 4 Two knights, we ride at pawn!





| Team                               | Pts | W | L | D | FW | FL | FD | Clock      | ACPL | Inaccuracies | Mistakes | Blunder |
|------------------------------------|-----|---|---|---|----|----|----|------------|------|--------------|----------|---------|
| Journey to the Center of the Board | 4   | 3 | 3 | 2 | 0  | 0  | 0  | 7h 25m 36s | 47.0 | 8.2%         | 4.4%     | 5.4%    |
| Two knights, we ride at pawn!      | 4   | 3 | 3 | 2 | 0  | 0  | 0  | 8h 53m 31s | 46.6 | 5.4%         | 4.9%     | 6.3%    |

# Isle of Lewis Chessmen 4 4 Peter Piper's Passed Pawn Patzers





### Pawnishers 3 5 Pope, King, and plebs in between

8 1%

2.8% 4.6%





WIES Current all played and controlled general teach properlicated of character gener list, the depositions so the entered at above in UE and c