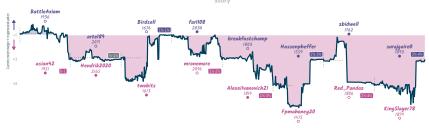

# Finding Nimzo 31/2 41/2 Fischermen

|                       |                  |       |                                                      |           |                              |           |                                     | Gai       | mes                                 |           |                                 |           |                        |           |                             |           |
|-----------------------|------------------|-------|------------------------------------------------------|-----------|------------------------------|-----------|-------------------------------------|-----------|-------------------------------------|-----------|---------------------------------|-----------|------------------------|-----------|-----------------------------|-----------|
| B3                    | Rill             | 01:30 | B1                                                   | Fri 12:00 | 87                           | Fri 13:00 | B2                                  | Sat 07:00 | 85                                  | Sat 14:00 | 88                              | Sat 15:00 | 86                     | Sat 17:00 | B4                          | Sat 16:00 |
| BattleAxio<br>asian42 | om               |       | artel89<br>Hendrik2020                               |           | Birdsell<br>twobits          |           | far1108<br>mronemore                |           | breakfastchamp<br>Alexeilvanovich21 |           | Hassenpheffer<br>Fpmahoney20    |           | zbidwell<br>Red_Pandaz |           | surajgaire0<br>KingSlayer78 | 1         |
| bé                    | 68Eh6vu          |       | pFHB05k                                              | cA        | B3e                          | ju0o5     | ofb5                                | \$Buc     | yJNBt1y                             | /t        | E6Cx5E                          | 3qs       | 7s1rh                  | YTo       | iKknml                      | IKU       |
| D44 Scot              | sch Game: Benims | 9     | B21 Sicilian Defens                                  |           | 051 Queen's                  |           | B48 Sicilian De                     |           | B90 Sicilian Defensi                |           | C28 Vienna Game                 |           | 050 Queen's Gar        |           | C50 Italian Game            | Giuoco    |
| Defense               |                  |       | Smith-Marra Bambit<br>Accepted, Paulsen<br>Formation |           | Declined: Mo<br>Knight Defer |           | Taimenov Verial<br>Bastrikov Verial |           | Najdorf Variation, Er<br>Attack     | nglish    | Variation, Three K<br>Variation | nights    | Declined: Modern       | Variation | Pianissimo                  |           |

### Stats

| Team          | Pts  | W | L | D | FW | FL | FD | Clock      | ACPL | Inaccuracies | Mistakes | Blunders |
|---------------|------|---|---|---|----|----|----|------------|------|--------------|----------|----------|
| Finding Nimzo | 31/2 | 3 | 4 | 1 | 0  | 0  | 0  | 6h 7m 42s  | 60.6 | 6.6%         | 3.3%     | 8.1%     |
| Fischermen    | 41/2 | 4 | 3 | 1 | 0  | 0  | 0  | 5h 23m 16s | 56.6 | 6.6%         | 4.8%     | 6%       |