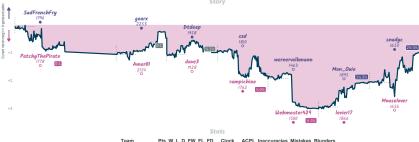

| 47.7 | 8.2%         | 2.4%     | 4.1%     |
| Yasser, we can Boogie                                                         | 4%   | 4 | 3 | 1 | 0  | 0  | 0  | 6h 10m 24s | 42.9 | 7.2%         | 3.1%     | 4.1%     |

# Blunder and Lightning 41/2 31/2 Don't H8 Us





| Team                  | Pts  | W | L | D | FW | FL | FD | Clock      | ACPL | Inaccuracies | Mistakes | Blunders |
|-----------------------|------|---|---|---|----|----|----|------------|------|--------------|----------|----------|
| Blunder and Lightning | 41/2 | 4 | 3 | 0 | 0  | 0  | 1  | 7h 37m 48s | 63.4 | 8.2%         | 5%       | 6.2%     |
| Don't H8 Us           | 3%   | 3 | 4 | 0 | 0  | 0  | 1  | 8h 15m 9s  | 66.2 | 10.3%        | 4.7%     | 7.3%     |

### Bad Threats, Worse Execution 21/2 41/2 Luft Actually





 Team
 Pts W L D FW FL FD
 Clock
 ACPL Inaccuracies
 Mistakes
 Blunde

 Bad Threats, Worse Execution
 2½ 2 4 1 0 0 0 0 0 58 39m 55s
 50.3 m 35m 35s
 1.1 £%
 4½
 4.4%

 Luth Actually
 4½ 4 2 1 0 0 0 0 58 32m 33s
 462 10.8%
 4.4%
 4.4%

# Mate in 8 I 7 The Hard Day's Knights



| Stats | |

### **Discovered Mates** 5 3 I really don't mind. Any name is fine.





NOTES Current : all played and mon freshold green bear the perfoliated by character green (Dit, the dispositions and contracting which the resist above more produced in the means of 15 minutes. They "five y unit tracks the difference between each team's overall morth current, scaling each green in more by more evaluation accordingly, while the in suit and exercise produced from the produced and exercise produced from a produced fro