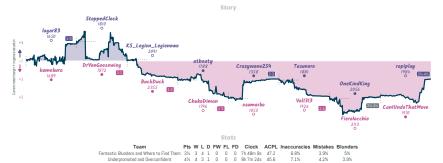

### Fantastic Blunders and Where to Find ... 31/2 41/2 Underpromoted and Overconfident

|          |                                        |           |                                          |           |                                |           |                       | Gai       | nes                                    |           |                                           |           |                                        |           |                                            |           |  |
|----------|----------------------------------------|-----------|------------------------------------------|-----------|--------------------------------|-----------|-----------------------|-----------|----------------------------------------|-----------|-------------------------------------------|-----------|----------------------------------------|-----------|--------------------------------------------|-----------|--|
|          | B7                                     | Wed 12:30 | 85                                       | Thu 19:30 | B1                             | Fri 08:00 | B6                    | Fri 21:00 | 88                                     | Sat 14:00 | B4                                        | Sun 10:00 | B2                                     | Sun 16:00 | B3                                         | Sun 20:00 |  |
|          | lagar83<br>kamekura                    |           | StoppedClock<br>BrVonGoosewing           |           | KS_Legion_Legi<br>BuckDuck     |           | atbeaty<br>ChukoDiman |           | Crazywane254<br>osumarko               | 1 0       | Tasunoro<br>Val1313                       |           | OneKindKing<br>Fierolocchio            |           | rapiplay<br>CanlUndoThatMove               | 1 0       |  |
| 11LgH2hE |                                        | hE        | zxoQUiUN                                 |           | EhZieNH                        | f         | ØyGu2f                | p0        | 10GV07                                 | Pg        | irGZQZd                                   | 14        | 6sTe3v                                 | rth       | iDnE7Rd                                    | lb        |  |
|          | B32 Sicilian Defen<br>LĶwenthal Variat |           | B30 Sicilian Defens<br>Nyezhmetdinov-Ros |           | ED4 Catalan Opening<br>Defense | : Open    | A07 King's Indian i   | Attack    | DD4 Queen's Pawr<br>Colle System, Anti |           | DDG Queen's Gambi<br>Declined: Baltic Def |           | 807 Pirc Defense:<br>Attack, Sveshnika |           | B15 Caro-Kann Dafe<br>Tartakower Variation |           |  |