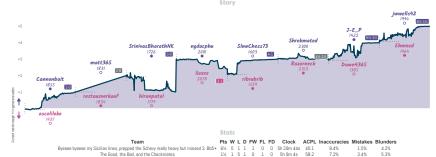

#### Byeeee byeeee my Sicilian lines, prep... $6\frac{1}{2}$ $1\frac{1}{2}$ The Good, the Bad, and the Checkmates

|                                                   |           |                           |                                        |           |                                                    | Gui       | mes                            |           |                                      |           |                                 |               |                     |           |
|---------------------------------------------------|-----------|---------------------------|----------------------------------------|-----------|----------------------------------------------------|-----------|--------------------------------|-----------|--------------------------------------|-----------|---------------------------------|---------------|---------------------|-----------|
| B4                                                | Thu 15:00 | B5                        | B6                                     | Fri 15:15 | B2                                                 | Sat 08:00 | 87                             | Sat 09:00 | B1                                   | Sat 17:30 | 88                              | Sun 16:00     | B3                  | Sun 16:30 |
| Cannonbait<br>ascoliloko                          |           | matt365<br>restausverkauf | SrinivasBharathNK<br>hiranpatel        |           | ngducphu<br>licxxx                                 |           | SlowChess73<br>ribrubrib       |           | Shrekmated<br>Razomeck               |           | J-E_P<br>Bawn4365               |               | jwwells42<br>Ehmeed | 1         |
| uAjoo                                             | uvG       |                           | SjE05sAl                               | n         | RU4xi                                              | hor       | TYpmLr                         | JC        | 21QmoM                               | L1        | p5uel                           | RLdE          | MVc4F               | icZg      |
| C77 Ruy Lopez: N<br>Defense, Anderss<br>Variation |           |                           | 000 Queen's Pawn Ga<br>Levitsky Attack | ine:      | 822 Sicilian Defa<br>Variation, Smith-<br>Declined |           | B07 Pirc Defense:<br>Variation | Byrne     | E46 Nimzo-Indian<br>Normal Variation | Defense:  | COO French Det<br>Indian Attack | fanse: King's | BOD Pirc Dafens     | a         |