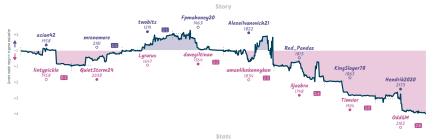

#### Alekhine think of is chess 2 6 All Hope and No Pawns

|                   |                                |                                    |           |                                                    |            |                 |                                                     | G       | ames                    |                              |           |                      |                                     |          |                                       |           |                                                      |                   |
|-------------------|--------------------------------|------------------------------------|-----------|----------------------------------------------------|------------|-----------------|-----------------------------------------------------|---------|-------------------------|------------------------------|-----------|----------------------|-------------------------------------|----------|---------------------------------------|-----------|------------------------------------------------------|-------------------|
| 86                | Wed 23:00                      | 88                                 | Thu 12:00 | B1                                                 | Thu 18:00  |                 |                                                     | Fri 08: | 00 87                   |                              | Sat 18:00 | B4                   | Sun                                 | 16:00    | 85                                    | Sun 18:00 | B2                                                   | Mon 08:00         |
| vejen<br>Gbartoli | 0                              | Lufax<br>dama_x_rey                | 0<br>1    |                                                    | %<br>%     | Pfzr<br>Patzfis | ch                                                  |         | 0 samkelli<br>1 hernank |                              | 56<br>56  | sideshow<br>zADAcLah |                                     |          | Wo_Cheng_Si_Le<br>thepaul1            |           | Serpinitha<br>Underkkover                            | 0<br>1            |
|                   | ıxIMwm7b                       | rMgsK                              | 4Ad       | OoHR4H                                             | <b>H</b> J |                 | R3vwW3F                                             | KC .    |                         | ∂vYvVnu                      | С         | 9                    | 1LBFTt4                             |          | 16CwGIb                               | F         | UZ91I                                                | xaI               |
| B10 Ca<br>Knights | ro-Kann Defense: Two<br>Attack | C44 Ponziani Op<br>Jaenisch Counte |           | B12 Caro-Kann Do<br>Mark <sup>2</sup> czy Variatio |            | Symn            | nglish Openin<br>etrical Variatio<br>hetto Variatio | ion,    |                         | tch Defense:<br>ad Variation |           |                      | o-Kann Defense:<br>ted Panov Attack |          | 070 Neo-Grä-Knfeld<br>Goglidze Attack | Defense:  | B35 Sicilian Def<br>Accelerated Dra<br>Bo4 Variation |                   |
|                   |                                |                                    |           |                                                    |            |                 |                                                     | 5       | tory                    |                              |           |                      |                                     |          |                                       |           |                                                      |                   |
|                   | <b>vejen</b><br>1700           |                                    |           |                                                    |            |                 |                                                     |         |                         |                              |           |                      |                                     |          |                                       |           |                                                      |                   |
| V                 | M                              | Lufe<br>127                        |           | okoro<br>2338                                      |            |                 |                                                     |         |                         |                              |           |                      |                                     |          |                                       |           |                                                      |                   |
| -1                | Gbartoli<br>1747 0-1           | M                                  |           | . JN                                               |            |                 | Pf2r<br>1998                                        |         | s                       | amkelle                      | tt        | side                 | show_bo                             | b<br>2-4 | Wo_Cheng_                             | Si_Le     |                                                      |                   |
| 2                 |                                | dama_3                             | rey       | <b>V</b>                                           | %-2%       | M               | 1                                                   |         |                         | ,/                           | _         |                      | w                                   | _        | ٧.                                    | . /       | Serpin<br>206<br>0                                   | 1 <b>ENA</b><br>4 |
| 3                 |                                | •                                  | _         | carina                                             | iwi        | '               | Patzfis                                             | ch      | M                       | JW                           |           | z/                   | DAcLaY                              |          | thepau<br>1801                        | 11        | ساسميها                                              | $\forall$         |
|                   |                                |                                    |           | 2284                                               | 4          |                 | 2013                                                | %-3     | % ·                     | 1646                         | 41        |                      | 1903                                |          | 0                                     | 2-5       |                                                      | ـــا              |
| 4                 |                                |                                    |           |                                                    |            |                 |                                                     |         |                         | Ŭ                            |           |                      |                                     |          |                                       |           | Underk<br>204                                        |                   |
|                   |                                |                                    |           |                                                    |            |                 |                                                     |         | Stats                   |                              |           |                      |                                     |          |                                       |           |                                                      |                   |
|                   |                                |                                    |           | Team                                               |            | N L D           | FW FL                                               |         | Clock                   |                              |           |                      | Mistakes                            |          |                                       |           |                                                      |                   |
|                   |                                |                                    |           | ne think of is che<br>ope and No Pawr              |            | 1 5 2<br>5 1 2  | 0 0                                                 |         | 8h 11m 21<br>7h 16m 12  |                              |           | B%<br>2%             | 2.8%                                | 4.7      |                                       |           |                                                      |                   |
|                   |                                |                                    | All Hi    | ohe aun vo Sami                                    | is b       | 0 1 Z           | U U                                                 | U       | ALL TOWN TS             | 8 UL.3                       | 8.        | 276                  | 476                                 | 4.4      | 179                                   |           |                                                      |                   |