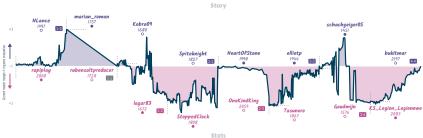

#### Alekhine think of is chess 2 6 All Hope and No Pawns

|                   |                                |                                    |           |                                                    |            |                 |                                                     | G       | ames                    |                              |           |                      |                                     |          |                                       |           |                                                      |                   |
|-------------------|--------------------------------|------------------------------------|-----------|----------------------------------------------------|------------|-----------------|-----------------------------------------------------|---------|-------------------------|------------------------------|-----------|----------------------|-------------------------------------|----------|---------------------------------------|-----------|------------------------------------------------------|-------------------|
| 86                | Wed 23:00                      | 88                                 | Thu 12:00 | B1                                                 | Thu 18:00  |                 |                                                     | Fri 08: | 00 87                   |                              | Sat 18:00 | B4                   | Sun                                 | 16:00    | 85                                    | Sun 18:00 | B2                                                   | Mon 08:00         |
| vejen<br>Gbartoli | 0                              | Lufax<br>dama_x_rey                | 0<br>1    |                                                    | %<br>%     | Pfzr<br>Patzfis | ch                                                  |         | 0 samkelli<br>1 hernank |                              | 56<br>56  | sideshow<br>zADAcLah |                                     |          | Wo_Cheng_Si_Le<br>thepaul1            |           | Serpinitha<br>Underkkover                            | 0<br>1            |
|                   | ıxIMwm7b                       | rMgsK                              | 4Ad       | OoHR4H                                             | <b>H</b> J |                 | R3vwW3F                                             | KC .    |                         | ∂vYvVnu                      | С         | 9                    | 1LBFTt4                             |          | 16CwGIb                               | F         | UZ91I                                                | xaI               |
| B10 Ca<br>Knights | ro-Kann Defense: Two<br>Attack | C44 Ponziani Op<br>Jaenisch Counte |           | B12 Caro-Kann Do<br>Mark <sup>2</sup> czy Variatio |            | Symn            | nglish Openin<br>etrical Variatio<br>hetto Variatio | ion,    |                         | tch Defense:<br>ad Variation |           |                      | o-Kann Defense:<br>ted Panov Attack |          | 070 Neo-Grä-Knfeld<br>Goglidze Attack | Defense:  | B35 Sicilian Def<br>Accelerated Dra<br>Bo4 Variation |                   |
|                   |                                |                                    |           |                                                    |            |                 |                                                     | 5       | tory                    |                              |           |                      |                                     |          |                                       |           |                                                      |                   |
|                   | <b>vejen</b><br>1700           |                                    |           |                                                    |            |                 |                                                     |         |                         |                              |           |                      |                                     |          |                                       |           |                                                      |                   |
| V                 | M                              | Lufe<br>127                        |           | okoro<br>2338                                      |            |                 |                                                     |         |                         |                              |           |                      |                                     |          |                                       |           |                                                      |                   |
| -1                | Gbartoli<br>1747 0-1           | M                                  |           | . JN                                               |            |                 | Pf2r<br>1998                                        |         | s                       | amkelle                      | tt        | side                 | show_bo                             | b<br>2-4 | Wo_Cheng_                             | Si_Le     |                                                      |                   |
| 2                 |                                | dama_3                             | rey       | <b>V</b>                                           | %-2%       | M               | 1                                                   |         |                         | ,/                           | _         |                      | w                                   | _        | ٧.                                    | . /       | Serpin<br>206<br>0                                   | 1 <b>ENA</b><br>4 |
| 3                 |                                | •                                  | _         | carina                                             | iwi        | '               | Patzfis                                             | ch      | M                       | JW                           |           | z/                   | DAcLaY                              |          | thepau<br>1801                        | 11        | ساسميها                                              | $\forall$         |
|                   |                                |                                    |           | 2284                                               | 4          |                 | 2013                                                | %-3     | % ·                     | 1646                         | 41        |                      | 1903                                |          | 0                                     | 2-5       |                                                      | ـــا              |
| 4                 |                                |                                    |           |                                                    |            |                 |                                                     |         |                         | Ŭ                            |           |                      |                                     |          |                                       |           | Underk<br>204                                        |                   |
|                   |                                |                                    |           |                                                    |            |                 |                                                     |         | Stats                   |                              |           |                      |                                     |          |                                       |           |                                                      |                   |
|                   |                                |                                    |           | Team                                               |            | N L D           | FW FL                                               |         | Clock                   |                              |           |                      | Mistakes                            |          |                                       |           |                                                      |                   |
|                   |                                |                                    |           | ne think of is che<br>ope and No Pawr              |            | 1 5 2<br>5 1 2  | 0 0                                                 |         | 8h 11m 21<br>7h 16m 12  |                              |           | B%<br>2%             | 2.8%                                | 4.7      |                                       |           |                                                      |                   |
|                   |                                |                                    | All Hi    | ohe aun vo Sami                                    | is b       | 0 1 Z           | U U                                                 | U       | ALL TOWN TS             | 8 UL.3                       | 8.        | 276                  | 476                                 | 4.4      | 179                                   |           |                                                      |                   |