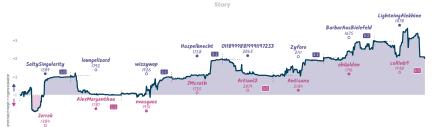

### Call 01189998819991197253, but not fo... 5 3 Celebrating our Dirty 30

|                            |           |                                |           |                      |           |                         | Gai       | nes                         |           |                    |           |                            |           |                            |           |
|----------------------------|-----------|--------------------------------|-----------|----------------------|-----------|-------------------------|-----------|-----------------------------|-----------|--------------------|-----------|----------------------------|-----------|----------------------------|-----------|
| 88                         | Thu 22:00 | 85                             | Fri 13:00 | B3                   | Fri 15:15 | B6                      | Fri 17:00 | B2                          | Fri 20:00 | B1                 | Sat 10:30 | B7                         | Sat 16:00 | B4                         | Sun 08:00 |
| SaltySingularity<br>Jerrek |           | loungelizard<br>AlexMorgenthau |           | wizzywop<br>rwasquez |           | Haspelknecht<br>JMcrath | 1         | 01189998819991.<br>Artian12 |           | Zyfaro<br>Antisana |           | BarbarAusBiele<br>ehGolden |           | LightningAlekhine collinb9 | 0         |
|                            |           |                                |           |                      |           |                         |           |                             |           |                    |           |                            |           |                            |           |
| vz0W9P                     | 'jn       | Fgin6GT                        | Га        | RNnhy                | VWW       | S5evxD6                 | 5g        | 0Ikc1Djq                    |           | BYJ                | drdS5     | u9oMPKL                    | lg        | KuLMnUt                    | LW        |

| Team                                       | Pts | W | L | D | FW | FL | FD | Clock      | ACPL | Inaccuracies | Mistakes | Blunder |
|--------------------------------------------|-----|---|---|---|----|----|----|------------|------|--------------|----------|---------|
| Call 01189998819991197253, but not for me! | 5   | 5 | 3 | 0 | 0  | 0  | 0  | 7h 9m      | 39.9 | 5.5%         | 2.9%     | 3.5%    |
| Celebrating our Dirty 30                   | 3   | 3 | 5 | 0 | 0  | 0  | 0  | 7h 13m 22s | 44.9 | 10.4%        | 1.7%     | 4.9%    |