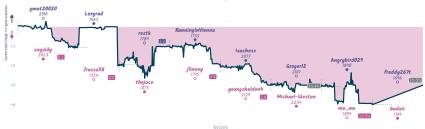

### Isle of Lewis Chessmen 11/2 61/2 Journey to the Center of the Board

|                                                             |           |                                 |           |                                     |           |                 | Ga                                                 | mes                              |           |                                                   |           |                        |           |                                                              |           |
|-------------------------------------------------------------|-----------|---------------------------------|-----------|-------------------------------------|-----------|-----------------|----------------------------------------------------|----------------------------------|-----------|---------------------------------------------------|-----------|------------------------|-----------|--------------------------------------------------------------|-----------|
| 87                                                          | Tue 13:00 | 85                              | Thu 23:00 | 86                                  | Sat 14:00 | B2              | Sat 14:00                                          | B4                               | Sun 10:00 | B1                                                | Sun 10:30 | 88                     | Sun 14:00 | B3                                                           | Sun 20:00 |
| leebster<br>Constantin                                      | 0         | Bamabeeblebrox<br>quaini        |           | seldredg<br>failingthelB            |           | fhunfi<br>root2 |                                                    | scwf<br>Chesspatzerswan          |           | Radmankaruf<br>bufferunderrun                     |           | fulmarsky<br>RodGammon |           | figeon<br>palet_master                                       | %<br>%    |
| Z1YG38                                                      | ВНН       | hGpBptc                         | S         | PSghe                               | 9PD       |                 | bmdwvQxf                                           | 6N9K9d                           | 7d        | A4AV6                                             | Eyo       | 4Z0Iv                  | 6KG       | jt6u22                                                       | Gu        |
| B13 Caro-Kann Di<br>Exchange Variatio<br>Rubinstein Variati | n,        | B15 Caro-Kenn Defe<br>Main Line | nse:      | B27 Sicilian Dat<br>Katalimov Varia |           | Excha           | ench Defense:<br>nge Variation, Monte<br>Variation | B40 Sicilian Defens<br>Variation | e: French | A21 English Oper<br>English Variation<br>Sicilian |           | A45 Indian Defe        | nse       | A43 Benoni Defens<br>Benoni-Indian Defe<br>Kineside Move Ord | 166,      |

|                                    |      |   |   |   |    |    | Sta | ts        |      |              |          |         |
|------------------------------------|------|---|---|---|----|----|-----|-----------|------|--------------|----------|---------|
| Team                               | Pts  | W | L | D | FW | FL | FD  | Clock     | ACPL | Inaccuracies | Mistakes | Blunder |
| Isle of Lewis Chessmen             | 1%   | 0 | 5 | 3 | 0  | 0  | 0   | 7h 55m    | 52.3 | 8.8%         | 2.3%     | 7.1%    |
| Journey to the Center of the Board | 61/2 | 5 | 0 | 3 | 0  | 0  | 0   | 7h 8m 46s | 39.0 | 7.4%         | 0.9%     | 4.8%    |