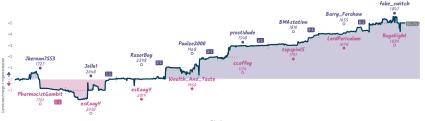

#### 8 chess players you should know! You ... 61/2 11/2 I really don't mind. Any name is fine.

|    |                            |           |                   |           |                     |           |                                | Gui       | 11162                 |           |                         |           |                                |           |                          |           |
|----|----------------------------|-----------|-------------------|-----------|---------------------|-----------|--------------------------------|-----------|-----------------------|-----------|-------------------------|-----------|--------------------------------|-----------|--------------------------|-----------|
| 86 |                            | Tue 23:30 | B2                | Thu 17:00 | B1                  | Fri 17:00 | B3                             | Fri 23:00 | 88                    | Sat 11:00 | 85                      | Sat 14:00 | B7                             | Sat 19:30 | B4                       | Sat 21:00 |
|    | ernan7553<br>armacistGambi |           | Jelle1<br>esKaayY | 1 0       | RazorBoy<br>esKaayY |           | Paulze2000<br>Wealth_And_Taste |           | prostidude<br>ccaffey | 1 0       | BMAstatine<br>topspin15 | 1         | Barry_Forshaw<br>LordPericulum |           | fake_switch<br>RageEight | %<br>%    |
|    | I6T9Me8                    | 20        | DOM               |           | OPXne               | - 10.7    | z1RPft3G                       |           | IcSu                  |           | FT16                    | 31.01     | W2wdTT                         |           | 1DM9ul                   |           |
|    | 1019Met                    | 59        | POVI              | DFfyA     | UPAN                | 5391      | ZJKPITSG                       |           | 1030                  | KG97      | FIIO                    | ILUL      | W2WG11                         | SE        | IDM9U                    |           |

| Ieam                                                                          | Pts | W | L | υ | - VV | FL | Fυ | CIOCK      | ACPL | inaccuracies | Mistakes | Binuaers |
|-------------------------------------------------------------------------------|-----|---|---|---|------|----|----|------------|------|--------------|----------|----------|
| 8 chess players you should know! You will never believe why 6 Is afraid of 7! | 6%  | 6 | 1 | 1 | 0    | 0  | 0  | 7h 40m 26s | 33.4 | 6.1%         | 1.9%     | 4.2%     |
| I really don't mind. Any name is fine.                                        | 1%  | 1 | 6 | 1 | 0    | 0  | 0  | 8h 18m 18s | 43.0 | 7.1%         | 1.9%     | 5%       |