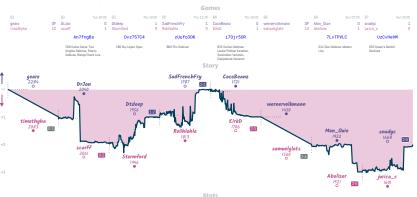

#### Alekhine think of is chess 2 6 All Hope and No Pawns

|                   |                                |                                    |           |                                                    |            |                 |                                                     | G       | ames                    |                              |           |                      |                                     |          |                                       |           |                                                      |                   |
|-------------------|--------------------------------|------------------------------------|-----------|----------------------------------------------------|------------|-----------------|-----------------------------------------------------|---------|-------------------------|------------------------------|-----------|----------------------|-------------------------------------|----------|---------------------------------------|-----------|------------------------------------------------------|-------------------|
| 86                | Wed 23:00                      | 88                                 | Thu 12:00 | B1                                                 | Thu 18:00  |                 |                                                     | Fri 08: | 00 87                   |                              | Sat 18:00 | B4                   | Sun                                 | 16:00    | 85                                    | Sun 18:00 | B2                                                   | Mon 08:00         |
| vejen<br>Gbartoli | 0                              | Lufax<br>dama_x_rey                | 0<br>1    |                                                    | %<br>%     | Pfzr<br>Patzfis | ch                                                  |         | 0 samkelli<br>1 hernank |                              | 56<br>56  | sideshow<br>zADAcLah |                                     |          | Wo_Cheng_Si_Le<br>thepaul1            |           | Serpinitha<br>Underkkover                            | 0<br>1            |
|                   | ıxIMwm7b                       | rMgsK                              | 4Ad       | OoHR4H                                             | <b>H</b> J |                 | R3vwW3F                                             | KC .    |                         | ∂vYvVnu                      | С         | 9                    | 1LBFTt4                             |          | 16CwGIb                               | F         | UZ91I                                                | xaI               |
| B10 Ca<br>Knights | ro-Kann Defense: Two<br>Attack | C44 Ponziani Op<br>Jaenisch Counte |           | B12 Caro-Kann Do<br>Mark <sup>2</sup> czy Variatio |            | Symn            | nglish Openin<br>etrical Variatio<br>hetto Variatio | ion,    |                         | tch Defense:<br>ad Variation |           |                      | o-Kann Defense:<br>ted Panov Attack |          | 070 Neo-Grä-Knfeld<br>Goglidze Attack | Defense:  | B35 Sicilian Def<br>Accelerated Dra<br>Bo4 Variation |                   |
|                   |                                |                                    |           |                                                    |            |                 |                                                     | 5       | tory                    |                              |           |                      |                                     |          |                                       |           |                                                      |                   |
|                   | <b>vejen</b><br>1700           |                                    |           |                                                    |            |                 |                                                     |         |                         |                              |           |                      |                                     |          |                                       |           |                                                      |                   |
| V                 | M                              | Lufe<br>127                        |           | okoro<br>2338                                      |            |                 |                                                     |         |                         |                              |           |                      |                                     |          |                                       |           |                                                      |                   |
| -1                | Gbartoli<br>1747 0-1           | M                                  |           | . JN                                               |            |                 | Pf2r<br>1998                                        |         | s                       | amkelle                      | tt        | side                 | show_bo                             | b<br>2-4 | Wo_Cheng_                             | Si_Le     |                                                      |                   |
| 2                 |                                | dama_3                             | rey       | <b>V</b>                                           | %-2%       | M               | 1                                                   |         |                         | ,/                           | _         |                      | w                                   | _        | ٧.                                    | . /       | Serpin<br>206<br>0                                   | 1 <b>ENA</b><br>4 |
| 3                 |                                | •                                  | _         | carina                                             | iwi        | '               | Patzfis                                             | ch      | M                       | JW                           |           | z/                   | DAcLaY                              |          | thepau<br>1801                        | 11        | ساسميها                                              | $\forall$         |
|                   |                                |                                    |           | 2284                                               | 4          |                 | 2013                                                | %-3     | % ·                     | 1646                         | 41        |                      | 1903                                |          | 0                                     | 2-5       |                                                      | ـــا              |
| 4                 |                                |                                    |           |                                                    |            |                 |                                                     |         |                         | Ŭ                            |           |                      |                                     |          |                                       |           | Underk<br>204                                        |                   |
|                   |                                |                                    |           |                                                    |            |                 |                                                     |         | Stats                   |                              |           |                      |                                     |          |                                       |           |                                                      |                   |
|                   |                                |                                    |           | Team                                               |            | N L D           | FW FL                                               |         | Clock                   |                              |           |                      | Mistakes                            |          |                                       |           |                                                      |                   |
|                   |                                |                                    |           | ne think of is che<br>ope and No Pawr              |            | 1 5 2<br>5 1 2  | 0 0                                                 |         | 8h 11m 21<br>7h 16m 12  |                              |           | B%<br>2%             | 2.8%                                | 4.7      |                                       |           |                                                      |                   |
|                   |                                |                                    | All Hi    | ohe aun vo Sami                                    | is b       | 0 1 Z           | U U                                                 | U       | ALL TOWN TS             | 8 UL.3                       | 8.        | 276                  | 476                                 | 4.4      | 179                                   |           |                                                      |                   |