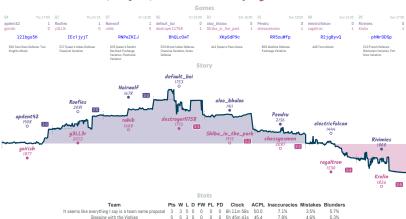

#### Fischermen 2 6 \* The Hard Day's Knights

| Team                   | Pts | W | L | D | FW | FL | FD | Clock      | ACPL | Inaccuracies | Mistakes | Blunders |
|------------------------|-----|---|---|---|----|----|----|------------|------|--------------|----------|----------|
| Fischermen             | 2   | 2 | 6 | 0 | 0  | 0  | 0  | 7h 1m 17s  | 57.1 | 6.4%         | 4.5%     | 6.1%     |
| The Hard Day's Knights | 6   | 6 | 2 | 0 | 0  | 0  | 0  | 7h 24m 34s | 46.4 | 4.5%         | 5.4%     | 5.1%     |