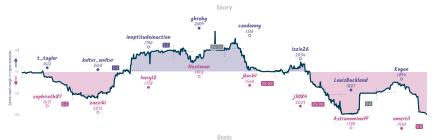

|                                    |      |   |   |   |    |    | Sta | ts        |      |              |          |         |
|------------------------------------|------|---|---|---|----|----|-----|-----------|------|--------------|----------|---------|
| Team                               | Pts  | W | L | D | FW | FL | FD  | Clock     | ACPL | Inaccuracies | Mistakes | Blunder |
| Isle of Lewis Chessmen             | 1%   | 0 | 5 | 3 | 0  | 0  | 0   | 7h 55m    | 52.3 | 8.8%         | 2.3%     | 7.1%    |
| Journey to the Center of the Board | 61/2 | 5 | 0 | 3 | 0  | 0  | 0   | 7h 8m 46s | 39.0 | 7.4%         | 0.9%     | 4.8%    |