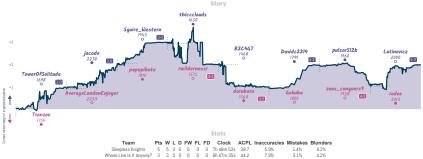

#### Fischermen 2 6 \* The Hard Day's Knights

| Team                   | Pts | W | L | D | FW | FL | FD | Clock      | ACPL | Inaccuracies | Mistakes | Blunders |
|------------------------|-----|---|---|---|----|----|----|------------|------|--------------|----------|----------|
| Fischermen             | 2   | 2 | 6 | 0 | 0  | 0  | 0  | 7h 1m 17s  | 57.1 | 6.4%         | 4.5%     | 6.1%     |
| The Hard Day's Knights | 6   | 6 | 2 | 0 | 0  | 0  | 0  | 7h 24m 34s | 46.4 | 4.5%         | 5.4%     | 5.1%     |