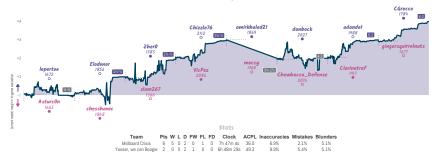

### Isle of Lewis Chessmen 11/2 61/2 Journey to the Center of the Board

|                                                             |           |                                 |           |                                     |           |                 | Ga                                                 | mes                              |           |                                                   |           |                        |           |                                                              |           |
|-------------------------------------------------------------|-----------|---------------------------------|-----------|-------------------------------------|-----------|-----------------|----------------------------------------------------|----------------------------------|-----------|---------------------------------------------------|-----------|------------------------|-----------|--------------------------------------------------------------|-----------|
| 87                                                          | Tue 13:00 | 85                              | Thu 23:00 | 86                                  | Sat 14:00 | B2              | Sat 14:00                                          | B4                               | Sun 10:00 | B1                                                | Sun 10:30 | 88                     | Sun 14:00 | B3                                                           | Sun 20:00 |
| leebster<br>Constantin                                      | 0         | Bamabeeblebrox<br>quaini        |           | seldredg<br>failingthelB            |           | fhunfi<br>root2 |                                                    | scwf<br>Chesspatzerswan          |           | Radmankaruf<br>bufferunderrun                     |           | fulmarsky<br>RodGammon |           | figeon<br>palet_master                                       | %<br>%    |
| Z1YG38                                                      | ВНН       | hGpBptc                         | S         | PSghe                               | 9PD       |                 | bmdwvQxf                                           | 6N9K9d                           | 7d        | A4AV6                                             | Eyo       | 4Z0Iv                  | 6KG       | jt6u22                                                       | Gu        |
| B13 Caro-Kann Di<br>Exchange Variatio<br>Rubinstein Variati | n,        | B15 Caro-Kenn Defe<br>Main Line | nse:      | B27 Sicilian Dat<br>Katalimov Varia |           | Excha           | ench Defense:<br>nge Variation, Monte<br>Variation | B40 Sicilian Defens<br>Variation | e: French | A21 English Oper<br>English Variation<br>Sicilian |           | A45 Indian Defe        | nse       | A43 Benoni Defens<br>Benoni-Indian Defe<br>Kineside Move Ord | 166,      |

|                                    |      |   |   |   |    |    | Sta | ts        |      |              |          |         |
|------------------------------------|------|---|---|---|----|----|-----|-----------|------|--------------|----------|---------|
| Team                               | Pts  | W | L | D | FW | FL | FD  | Clock     | ACPL | Inaccuracies | Mistakes | Blunder |
| Isle of Lewis Chessmen             | 1%   | 0 | 5 | 3 | 0  | 0  | 0   | 7h 55m    | 52.3 | 8.8%         | 2.3%     | 7.1%    |
| Journey to the Center of the Board | 61/2 | 5 | 0 | 3 | 0  | 0  | 0   | 7h 8m 46s | 39.0 | 7.4%         | 0.9%     | 4.8%    |