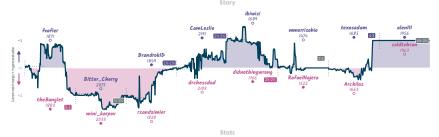

#### Peter Piper's Passed Pawn Patzers 41/2 31/2 Two knights, we ride at pawn!

|                       |           |                                                            |           |                                                                                     |                |                                 | Ga        | mes                                       |           |                                     |           |                                                          |                  |                       |          |
|-----------------------|-----------|------------------------------------------------------------|-----------|-------------------------------------------------------------------------------------|----------------|---------------------------------|-----------|-------------------------------------------|-----------|-------------------------------------|-----------|----------------------------------------------------------|------------------|-----------------------|----------|
| B4                    | Tue 20:00 | B2                                                         | Sat 01:00 | B5                                                                                  | Sat 01:15      | B1                              | Sat 14:00 | 86                                        | Sat 17:00 | 88                                  | Sat 17:00 | B7                                                       | Sun 17:00        | B3                    |          |
| fvafier<br>theBunglet |           | Bitter_Cherry<br>mini_karpov                               |           | BrandrokID<br>rsandzimier                                                           | 1              | CamLeslie<br>drchessdad         | 1         | ibiwisi<br>didnothingwrong                |           | mmorrisohio<br>RafaelNajera         |           | texasadam<br>Archilas                                    |                  | alen111<br>coldtehran | %Z<br>%Z |
| eGAEcc                | LAS       | LOWNGE                                                     | kC        | BxD9tf                                                                              | 1h             | GILql                           | EcA2      | 2R1WR39                                   | PI .      | CVBvV                               | /Zkn      | 0BVVc                                                    | <sub>[C</sub> Jj |                       |          |
| AD5 King's Indian     | Attack    | B10 Caro-Kenn Der<br>Accelerated Panov<br>Modern Variation |           | B33 Sicilian Defen<br>Lasker-Pelikan Va<br>Sveshnikov Variati<br>Nivnoshirsk Variat | istion,<br>on, | D02 Queen's Pa<br>Landan System |           | 035 Queen's Gambi<br>Declined: Harrwitz A |           | B90 Sicilian Da<br>Najdorf Variatio |           | EBO King's India<br>Normal Variation<br>Knight Variation | n, King's        |                       |          |

| Team                              | Pts  | W | L | D | FW | FL | FD | Clock     | ACPL | Inaccuracies | Mistakes | Blunders |
|-----------------------------------|------|---|---|---|----|----|----|-----------|------|--------------|----------|----------|
| Peter Piper's Passed Pawn Patzers | 41/2 | 3 | 2 | 2 | 0  | 0  | 1  | 7h 8m 13s | 53.2 | 6.2%         | 5.3%     | 8.1%     |
| Two knights, we ride at pawn!     | 31/2 | 2 | 3 | 2 | 0  | 0  | 1  | 7h 2m 31s | 55.4 | 6.2%         | 3.4%     | 6.9%     |