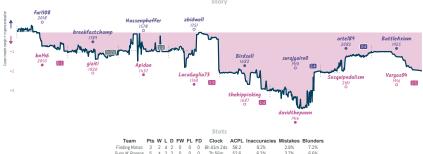

#### Alekhine think of is chess 2 6 All Hope and No Pawns

|                   |                                |                                    |           |                                                    |            |                 |                                                     | G       | ames                    |                              |           |                      |                                     |          |                                       |           |                                                      |                   |
|-------------------|--------------------------------|------------------------------------|-----------|----------------------------------------------------|------------|-----------------|-----------------------------------------------------|---------|-------------------------|------------------------------|-----------|----------------------|-------------------------------------|----------|---------------------------------------|-----------|------------------------------------------------------|-------------------|
| 86                | Wed 23:00                      | 88                                 | Thu 12:00 | B1                                                 | Thu 18:00  |                 |                                                     | Fri 08: | 00 87                   |                              | Sat 18:00 | B4                   | Sun                                 | 16:00    | 85                                    | Sun 18:00 | B2                                                   | Mon 08:00         |
| vejen<br>Gbartoli | 0                              | Lufax<br>dama_x_rey                | 0<br>1    |                                                    | %<br>%     | Pfzr<br>Patzfis | ch                                                  |         | 0 samkelli<br>1 hernank |                              | 56<br>56  | sideshow<br>zADAcLah |                                     |          | Wo_Cheng_Si_Le<br>thepaul1            |           | Serpinitha<br>Underkkover                            | 0<br>1            |
|                   | ıxIMwm7b                       | rMgsK                              | 4Ad       | OoHR4H                                             | <b>H</b> J |                 | R3vwW3F                                             | KC .    |                         | ∂vYvVnu                      | С         | 9                    | 1LBFTt4                             |          | 16CwGIb                               | F         | UZ91I                                                | xaI               |
| B10 Ca<br>Knights | ro-Kann Defense: Two<br>Attack | C44 Ponziani Op<br>Jaenisch Counte |           | B12 Caro-Kann Do<br>Mark <sup>2</sup> czy Variatio |            | Symn            | nglish Openin<br>etrical Variatio<br>hetto Variatio | ion,    |                         | tch Defense:<br>ad Variation |           |                      | o-Kann Defense:<br>ted Panov Attack |          | 070 Neo-Grä-Knfeld<br>Goglidze Attack | Defense:  | B35 Sicilian Def<br>Accelerated Dra<br>Bo4 Variation |                   |
|                   |                                |                                    |           |                                                    |            |                 |                                                     | 5       | tory                    |                              |           |                      |                                     |          |                                       |           |                                                      |                   |
|                   | <b>vejen</b><br>1700           |                                    |           |                                                    |            |                 |                                                     |         |                         |                              |           |                      |                                     |          |                                       |           |                                                      |                   |
| V                 | M                              | Lufe<br>127                        |           | okoro<br>2338                                      |            |                 |                                                     |         |                         |                              |           |                      |                                     |          |                                       |           |                                                      |                   |
| -1                | Gbartoli<br>1747 0-1           | M                                  |           | . JN                                               |            |                 | Pf2r<br>1998                                        |         | s                       | amkelle                      | tt        | side                 | show_bo                             | b<br>2-4 | Wo_Cheng_                             | Si_Le     |                                                      |                   |
| 2                 |                                | dama_3                             | rey       | <b>V</b>                                           | %-2%       | M               | 1                                                   |         |                         | ,/                           | _         |                      | w                                   | _        | ٧.                                    | . /       | Serpin<br>206<br>0                                   | 1 <b>ENA</b><br>4 |
| 3                 |                                | •                                  | _         | carina                                             | iwi        | '               | Patzfis                                             | ch      | M                       | JW                           |           | z/                   | DAcLaY                              |          | thepau<br>1801                        | 11        | ساسميها                                              | $\forall$         |
|                   |                                |                                    |           | 2284                                               | 4          |                 | 2013                                                | %-3     | % ·                     | 1646                         | 41        |                      | 1903                                |          | 0                                     | 2-5       |                                                      | ـــا              |
| 4                 |                                |                                    |           |                                                    |            |                 |                                                     |         |                         | Ŭ                            |           |                      |                                     |          |                                       |           | Underk<br>204                                        |                   |
|                   |                                |                                    |           |                                                    |            |                 |                                                     |         | Stats                   |                              |           |                      |                                     |          |                                       |           |                                                      |                   |
|                   |                                |                                    |           | Team                                               |            | N L D           | FW FL                                               |         | Clock                   |                              |           |                      | Mistakes                            |          |                                       |           |                                                      |                   |
|                   |                                |                                    |           | ne think of is che<br>ope and No Pawr              |            | 1 5 2<br>5 1 2  | 0 0                                                 |         | 8h 11m 21<br>7h 16m 12  |                              |           | B%<br>2%             | 2.8%                                | 4.7      |                                       |           |                                                      |                   |
|                   |                                |                                    | All Hi    | ohe aun vo Sami                                    | is b       | 0 1 Z           | U U                                                 | U       | ALL TOWN TS             | 8 UL.3                       | 8.        | 276                  | 476                                 | 4.4      | 179                                   |           |                                                      |                   |