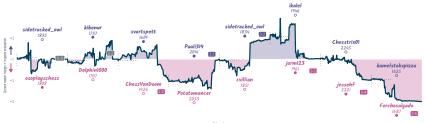

| VWW       | S5evxD6                 | 5g        | 0Ikc1Djq                    |           | BYJ                | drdS5     | u9oMPKL                    | lg        | KuLMnUt                    | LW        |



| Team                                       | Pts | W | L | D | FW | FL | FD | Clock      | ACPL | Inaccuracies | Mistakes | Blunder |
|--------------------------------------------|-----|---|---|---|----|----|----|------------|------|--------------|----------|---------|
| Call 01189998819991197253, but not for me! | 5   | 5 | 3 | 0 | 0  | 0  | 0  | 7h 9m      | 39.9 | 5.5%         | 2.9%     | 3.5%    |
| Celebrating our Dirty 30                   | 3   | 3 | 5 | 0 | 0  | 0  | 0  | 7h 13m 22s | 44.9 | 10.4%        | 1.7%     | 4.9%    |

#### Don't H8 Us 3 5 Mate in 8





|             |     |   |   |   |    |    |    | 0000       |      |              |          |         |
|-------------|-----|---|---|---|----|----|----|------------|------|--------------|----------|---------|
| Team        | Pts | W | L | D | FW | FL | FD | Clock      | ACPL | Inaccuracies | Mistakes | Blunder |
| Don't H8 Us | 3   | 2 | 4 | 2 | 0  | 0  | 0  | 8h 42m 50s | 45.6 | 11.1%        | 4%       | 3.7%    |
| Mate in 8   | 5   | 4 | 2 | 2 | 0  | 0  | 0  | 6h 14m 50s | 40.1 | 9.8%         | 4%       | 3.4%    |