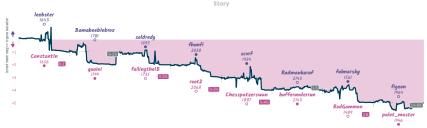

### Isle of Lewis Chessmen 11/2 61/2 Journey to the Center of the Board

|                                                             |           |                                 |           |                                     |           |                 | Ga                                                 | mes                              |           |                                                   |           |                        |           |                                                              |           |
|-------------------------------------------------------------|-----------|---------------------------------|-----------|-------------------------------------|-----------|-----------------|----------------------------------------------------|----------------------------------|-----------|---------------------------------------------------|-----------|------------------------|-----------|--------------------------------------------------------------|-----------|
| 87                                                          | Tue 13:00 | 85                              | Thu 23:00 | 86                                  | Sat 14:00 | B2              | Sat 14:00                                          | B4                               | Sun 10:00 | B1                                                | Sun 10:30 | 88                     | Sun 14:00 | B3                                                           | Sun 20:00 |
| leebster<br>Constantin                                      | 0         | Bamabeeblebrox<br>quaini        |           | seldredg<br>failingthelB            |           | fhunfi<br>root2 |                                                    | scwf<br>Chesspatzerswan          |           | Radmankaruf<br>bufferunderrun                     |           | fulmarsky<br>RodGammon |           | figeon<br>palet_master                                       | %<br>%    |
| Z1YG38                                                      | ВНН       | hGpBptc                         | S         | PSghe                               | 9PD       |                 | bmdwvQxf                                           | 6N9K9d                           | 7d        | A4AV6                                             | Eyo       | 4Z0Iv                  | 6KG       | jt6u22                                                       | Gu        |
| B13 Caro-Kann Di<br>Exchange Variatio<br>Rubinstein Variati | n,        | B15 Caro-Kenn Defe<br>Main Line | nse:      | B27 Sicilian Dat<br>Katalimov Varia |           | Excha           | ench Defense:<br>nge Variation, Monte<br>Variation | B40 Sicilian Defens<br>Variation | e: French | A21 English Oper<br>English Variation<br>Sicilian |           | A45 Indian Defe        | nse       | A43 Benoni Defens<br>Benoni-Indian Defe<br>Kineside Move Ord | 166,      |

|                                    |      |   |   |   |    |    | Sta | ts        |      |              |          |         |
|------------------------------------|------|---|---|---|----|----|-----|-----------|------|--------------|----------|---------|
| Team                               | Pts  | W | L | D | FW | FL | FD  | Clock     | ACPL | Inaccuracies | Mistakes | Blunder |
| Isle of Lewis Chessmen             | 1%   | 0 | 5 | 3 | 0  | 0  | 0   | 7h 55m    | 52.3 | 8.8%         | 2.3%     | 7.1%    |
| Journey to the Center of the Board | 61/2 | 5 | 0 | 3 | 0  | 0  | 0   | 7h 8m 46s | 39.0 | 7.4%         | 0.9%     | 4.8%    |