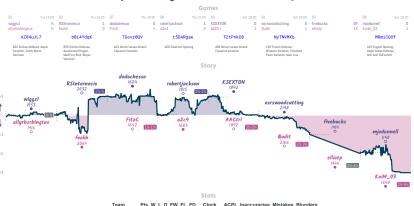

#### Alekhine think of is chess 2 6 All Hope and No Pawns

|                   |                                |                                    |           |                                                    |            |                 |                                                     | G       | ames                    |                              |           |                      |                                     |          |                                       |           |                                                      |                   |
|-------------------|--------------------------------|------------------------------------|-----------|----------------------------------------------------|------------|-----------------|-----------------------------------------------------|---------|-------------------------|------------------------------|-----------|----------------------|-------------------------------------|----------|---------------------------------------|-----------|------------------------------------------------------|-------------------|
| 86                | Wed 23:00                      | 88                                 | Thu 12:00 | B1                                                 | Thu 18:00  |                 |                                                     | Fri 08: | 00 87                   |                              | Sat 18:00 | B4                   | Sun                                 | 16:00    | 85                                    | Sun 18:00 | B2                                                   | Mon 08:00         |
| vejen<br>Gbartoli | 0                              | Lufax<br>dama_x_rey                | 0<br>1    |                                                    | %<br>%     | Pfzr<br>Patzfis | ch                                                  |         | 0 samkelli<br>1 hernank |                              | 56<br>56  | sideshow<br>zADAcLah |                                     |          | Wo_Cheng_Si_Le<br>thepaul1            |           | Serpinitha<br>Underkkover                            | 0<br>1            |
|                   | ıxIMwm7b                       | rMgsK                              | 4Ad       | OoHR4H                                             | <b>H</b> J |                 | R3vwW3F                                             | KC .    |                         | ∂vYvVnu                      | С         | 9                    | 1LBFTt4                             |          | 16CwGIb                               | F         | UZ91I                                                | xaI               |
| B10 Ca<br>Knights | ro-Kann Defense: Two<br>Attack | C44 Ponziani Op<br>Jaenisch Counte |           | B12 Caro-Kann Do<br>Mark <sup>2</sup> czy Variatio |            | Symn            | nglish Openin<br>etrical Variatio<br>hetto Variatio | ion,    |                         | tch Defense:<br>ad Variation |           |                      | o-Kann Defense:<br>ted Panov Attack |          | 070 Neo-Grä-Knfeld<br>Goglidze Attack | Defense:  | B35 Sicilian Def<br>Accelerated Dra<br>Bo4 Variation |                   |
|                   |                                |                                    |           |                                                    |            |                 |                                                     | 5       | tory                    |                              |           |                      |                                     |          |                                       |           |                                                      |                   |
|                   | <b>vejen</b><br>1700           |                                    |           |                                                    |            |                 |                                                     |         |                         |                              |           |                      |                                     |          |                                       |           |                                                      |                   |
| V                 | M                              | Lufe<br>127                        |           | okoro<br>2338                                      |            |                 |                                                     |         |                         |                              |           |                      |                                     |          |                                       |           |                                                      |                   |
| -1                | Gbartoli<br>1747 0-1           | M                                  |           | . JN                                               |            |                 | Pf2r<br>1998                                        |         | s                       | amkelle                      | tt        | side                 | show_bo                             | b<br>2-4 | Wo_Cheng_                             | Si_Le     |                                                      |                   |
| 2                 |                                | dama_3                             | rey       | <b>V</b>                                           | %-2%       | M               | 1                                                   |         |                         | ,/                           | _         |                      | w                                   | _        | ٧.                                    | . /       | Serpin<br>206<br>0                                   | 1 <b>ENA</b><br>4 |
| 3                 |                                | •                                  | _         | carina                                             | iwi        | '               | Patzfis                                             | ch      | M                       | JW                           |           | z/                   | DAcLaY                              |          | thepau<br>1801                        | 11        | ساسميها                                              | $\forall$         |
|                   |                                |                                    |           | 2284                                               | 4          |                 | 2013                                                | %-3     | % ·                     | 1646                         | 41        |                      | 1903                                |          | 0                                     | 2-5       |                                                      | ـــا              |
| 4                 |                                |                                    |           |                                                    |            |                 |                                                     |         |                         | Ŭ                            |           |                      |                                     |          |                                       |           | Underk<br>204                                        |                   |
|                   |                                |                                    |           |                                                    |            |                 |                                                     |         | Stats                   |                              |           |                      |                                     |          |                                       |           |                                                      |                   |
|                   |                                |                                    |           | Team                                               |            | N L D           | FW FL                                               |         | Clock                   |                              |           |                      | Mistakes                            |          |                                       |           |                                                      |                   |
|                   |                                |                                    |           | ne think of is che<br>ope and No Pawr              |            | 1 5 2<br>5 1 2  | 0 0                                                 |         | 8h 11m 21<br>7h 16m 12  |                              |           | B%<br>2%             | 2.8%                                | 4.7      |                                       |           |                                                      |                   |
|                   |                                |                                    | All Hi    | ohe aun vo Sami                                    | is b       | 0 1 Z           | U U                                                 | U       | ALL TOWN TS             | 8 UL.3                       | 8.        | 276                  | 476                                 | 4.4      | 179                                   |           |                                                      |                   |