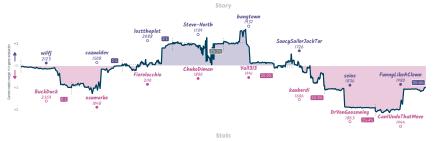

# Luft Actually 4 4 Retior Not

|                                     |          |                                                    |           |                          |              |                              | Gui                          | mes                              |           |                                                                     |           |                         |              |                             |               |  |
|-------------------------------------|----------|----------------------------------------------------|-----------|--------------------------|--------------|------------------------------|------------------------------|----------------------------------|-----------|---------------------------------------------------------------------|-----------|-------------------------|--------------|-----------------------------|---------------|--|
| 85                                  | Wed 00:0 | 88                                                 | Wed 01:00 | B2                       | Wed 16:15    | B7                           | Wed 22:00                    | 86                               | Sat 14:45 | B1                                                                  | Sat 16:00 | B3                      | Sun 09:00    | B4                          | Sun 19:00     |  |
| PatchyThePirate<br>wdhorton         |          | Webmaster429<br>PocketKnight39                     |           | irongalaxy<br>Gustavkar  |              | Mouselover<br>UpGoerFive     | 0                            | rampichino<br>NivMizz            |           | ap_s0205120<br>eie24                                                | 0         | dave3<br>benellis3      |              | Moccy<br>Herzog51           | 0             |  |
| av8yK                               | ER5      | h3 j082                                            | dZ.       | Nhdu                     | ab7j         | 2GL                          | qyIgK                        | CqQZ                             | 6ZLK      | e3sMhAF                                                             | W         | JDWQL                   | tzF7         | 8EY3                        | INXY          |  |
| AD1 Nimzo-Larse<br>Modern Variation |          | BSD Sicilian Dafer<br>Najdorf Variation,<br>Attack |           | CB3 Ruy Lopez<br>Defense | : Schliemenn | BO1 Scandina<br>Misses-Kotro | wien Defense:<br>c Variation | BS1 Sicilian De<br>Moscow Variet |           | C58 Italian Game: Tv<br>Knights Dafanse, Pol<br>Dafanse, Bishoo Che | lerio     | CB1 Ruy Lopez<br>Attack | Open, Howell | BDB Pirc Defer<br>Variation | ner Classical |  |

|               |     |   |   |   |    |    |    | Stuti      | 5    |              |          |         |
|---------------|-----|---|---|---|----|----|----|------------|------|--------------|----------|---------|
| Team          | Pts | w | L | D | FW | FL | FD | Clock      | ACPL | Inaccuracies | Mistakes | Blunder |
| Luft Actually | 4   | 4 | 4 | 0 | 0  | 0  | 0  | 6h 52m 31s | 57.1 | 9.3%         | 4.8%     | 5.4%    |
| Reti or Not   | 4   | 4 | 4 | 0 | 0  | 0  | 0  | 7h 39m 58s | 56.9 | 9.3%         | 3.8%     | 4.8%    |