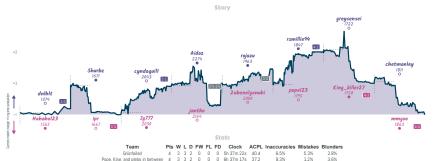

#### Fischermen 2 6 \* The Hard Day's Knights

| Team                   | Pts | W | L | D | FW | FL | FD | Clock      | ACPL | Inaccuracies | Mistakes | Blunders |
|------------------------|-----|---|---|---|----|----|----|------------|------|--------------|----------|----------|
| Fischermen             | 2   | 2 | 6 | 0 | 0  | 0  | 0  | 7h 1m 17s  | 57.1 | 6.4%         | 4.5%     | 6.1%     |
| The Hard Day's Knights | 6   | 6 | 2 | 0 | 0  | 0  | 0  | 7h 24m 34s | 46.4 | 4.5%         | 5.4%     | 5.1%     |