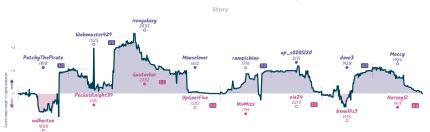

# Luft Actually 4 4 Retior Not

|                                     |          |                                                    |           |                          |              |                              | Gui                          | mes                              |           |                                                                     |           |                         |              |                             |               |  |
|-------------------------------------|----------|----------------------------------------------------|-----------|--------------------------|--------------|------------------------------|------------------------------|----------------------------------|-----------|---------------------------------------------------------------------|-----------|-------------------------|--------------|-----------------------------|---------------|--|
| 85                                  | Wed 00:0 | 88                                                 | Wed 01:00 | B2                       | Wed 16:15    | B7                           | Wed 22:00                    | 86                               | Sat 14:45 | B1                                                                  | Sat 16:00 | B3                      | Sun 09:00    | B4                          | Sun 19:00     |  |
| PatchyThePirate<br>wdhorton         |          | Webmaster429<br>PocketKnight39                     |           | irongalaxy<br>Gustavkar  |              | Mouselover<br>UpGoerFive     | 0                            | rampichino<br>NivMizz            |           | ap_s0205120<br>eie24                                                | 0         | dave3<br>benellis3      |              | Moccy<br>Herzog51           | 0             |  |
| av8yK                               | ER5      | h3 j082                                            | dZ.       | Nhdu                     | ab7j         | 2GL                          | qyIgK                        | CqQZ                             | 6ZLK      | e3sMhAF                                                             | W         | JDWQL                   | tzF7         | 8EY3                        | INXY          |  |
| AD1 Nimzo-Larse<br>Modern Variation |          | BSD Sicilian Dafer<br>Najdorf Variation,<br>Attack |           | CB3 Ruy Lopez<br>Defense | : Schliemenn | BO1 Scandina<br>Misses-Kotro | wien Defense:<br>c Variation | BS1 Sicilian De<br>Moscow Variet |           | C58 Italian Game: Tv<br>Knights Dafanse, Pol<br>Dafanse, Bishoo Che | lerio     | CB1 Ruy Lopez<br>Attack | Open, Howell | BDB Pirc Defer<br>Variation | ner Classical |  |

|               |     |   |   |   |    |    |    | Stuti      | 5    |              |          |         |
|---------------|-----|---|---|---|----|----|----|------------|------|--------------|----------|---------|
| Team          | Pts | w | L | D | FW | FL | FD | Clock      | ACPL | Inaccuracies | Mistakes | Blunder |
| Luft Actually | 4   | 4 | 4 | 0 | 0  | 0  | 0  | 6h 52m 31s | 57.1 | 9.3%         | 4.8%     | 5.4%    |
| Reti or Not   | 4   | 4 | 4 | 0 | 0  | 0  | 0  | 7h 39m 58s | 56.9 | 9.3%         | 3.8%     | 4.8%    |