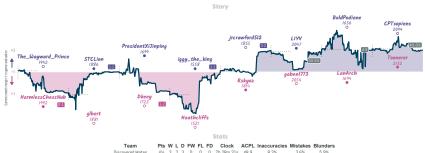

#### #5 Discovered Mates 41/2 31/2 Look at all those checkins

|                      |                       |                | Ga                               | mes                         |                           |                        |                            |
|----------------------|-----------------------|----------------|----------------------------------|-----------------------------|---------------------------|------------------------|----------------------------|
| B3 Wed 03:30         | B4 Wed 17:30          | B6 Thu 18:00   | B8 Thu 20:00                     | B5 Sat 15:00                | B2 Sat 17:30              | B7 Sun 16:00           | B1 Sun 19:45               |
|                      | STCLion 1<br>glbert 0 |                | iggy_the_king 1<br>Heathcliffs 0 | jrcrawford512 1<br>Rskyoz 0 |                           |                        | CPTsopiens %<br>Toonerer % |
| HIqqQBNC             | gAEivEB3              | Ku7K0DFq       | s8QmFprT                         | C5H1Hxh6                    | 1BdLZKHF                  | LpKkq4q0               | Tc7HxDCn                   |
| A14 English Opening: | B27 Sicilian Defense: | E10 Blumenfeld | B23 Sicilian Defense: Closed     | E90 King's Indian Dafansa:  | BD1 Scandingvian Dafense: | D45 Semi-Slav Defense: | B32 Sicilian Defense:      |

MICE Cures: all played and more forbiddle general bear hyperficial of chanced any general bear hyperficial of chanced are general bear to be a play before a forbiddly in the contract of the

4.4% 5%

Look at all those chacking 3¼ 2 3 3 0 0 0 75 11m 44s 50 8