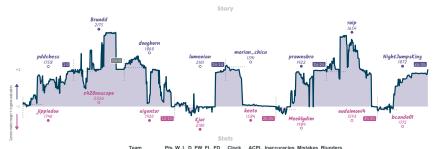

#### Peter Piper's Passed Pawn Patzers 41/2 31/2 Two knights, we ride at pawn!

|                       |           |                                                            |           |                                                                                     |                |                                 | Ga        | mes                                       |           |                                     |           |                                                          |                  |                       |          |
|-----------------------|-----------|------------------------------------------------------------|-----------|-------------------------------------------------------------------------------------|----------------|---------------------------------|-----------|-------------------------------------------|-----------|-------------------------------------|-----------|----------------------------------------------------------|------------------|-----------------------|----------|
| B4                    | Tue 20:00 | B2                                                         | Sat 01:00 | B5                                                                                  | Sat 01:15      | B1                              | Sat 14:00 | 86                                        | Sat 17:00 | 88                                  | Sat 17:00 | B7                                                       | Sun 17:00        | B3                    |          |
| fvafier<br>theBunglet |           | Bitter_Cherry<br>mini_karpov                               |           | BrandrokID<br>rsandzimier                                                           | 1              | CamLeslie<br>drchessdad         | 1         | ibiwisi<br>didnothingwrong                |           | mmorrisohio<br>RafaelNajera         |           | texasadam<br>Archilas                                    |                  | alen111<br>coldtehran | %Z<br>%Z |
| eGAEcc                | LAS       | LOWNGE                                                     | kC        | BxD9tf                                                                              | 1h             | GILql                           | EcA2      | 2R1WR39                                   | PI .      | CVBvV                               | /Zkn      | 0BVVc                                                    | <sub>[C</sub> Jj |                       |          |
| AD5 King's Indian     | Attack    | B10 Caro-Kenn Der<br>Accelerated Panov<br>Modern Variation |           | B33 Sicilian Defen<br>Lasker-Pelikan Va<br>Sveshnikov Variati<br>Nivnoshirsk Variat | istion,<br>on, | D02 Queen's Pa<br>Landan System |           | 035 Queen's Gambi<br>Declined: Harrwitz A |           | B90 Sicilian Da<br>Najdorf Variatio |           | EBO King's India<br>Normal Variation<br>Knight Variation | n, King's        |                       |          |

| Team                              | Pts  | W | L | D | FW | FL | FD | Clock     | ACPL | Inaccuracies | Mistakes | Blunders |
|-----------------------------------|------|---|---|---|----|----|----|-----------|------|--------------|----------|----------|
| Peter Piper's Passed Pawn Patzers | 41/2 | 3 | 2 | 2 | 0  | 0  | 1  | 7h 8m 13s | 53.2 | 6.2%         | 5.3%     | 8.1%     |
| Two knights, we ride at pawn!     | 31/2 | 2 | 3 | 2 | 0  | 0  | 1  | 7h 2m 31s | 55.4 | 6.2%         | 3.4%     | 6.9%     |