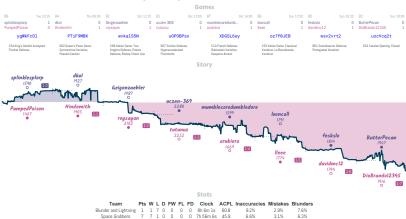

# Team Pts W L D FW FL FD Clock ACPL Inaccuracies Mistakes Blunders Adult Recliners 2½ 1 5 1 1 0 0 0 56 55m 49s 55.6 112% 2.2% 5.4% The Dragons 5½ 5 1 1 0 0 1 0 4h 57m 31s 416 8% 4% 4%