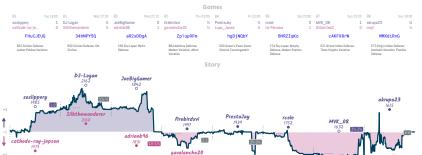

### Call 01189998819991197253, but not fo... 5 3 Celebrating our Dirty 30

|                            |           |                                |           |                      |           |                         | Gai       | nes                         |           |                    |           |                            |           |                            |           |
|----------------------------|-----------|--------------------------------|-----------|----------------------|-----------|-------------------------|-----------|-----------------------------|-----------|--------------------|-----------|----------------------------|-----------|----------------------------|-----------|
| 88                         | Thu 22:00 | 85                             | Fri 13:00 | B3                   | Fri 15:15 | B6                      | Fri 17:00 | B2                          | Fri 20:00 | B1                 | Sat 10:30 | B7                         | Sat 16:00 | B4                         | Sun 08:00 |
| SaltySingularity<br>Jerrek |           | loungelizard<br>AlexMorgenthau |           | wizzywop<br>rwasquez |           | Haspelknecht<br>JMcrath | 1         | 01189998819991.<br>Artian12 |           | Zyfaro<br>Antisana |           | BarbarAusBiele<br>ehGolden |           | LightningAlekhine collinb9 | 0         |
|                            |           |                                |           |                      |           |                         |           |                             |           |                    |           |                            |           |                            |           |
| vz0W9P                     | 'jn       | Fgin6GT                        | Га        | RNnhy                | VWW       | S5evxD6                 | 5g        | 0Ikc1Djq                    |           | BYJ                | drdS5     | u9oMPKL                    | lg        | KuLMnUt                    | LW        |

| Team                                       | Pts | W | L | D | FW | FL | FD | Clock      | ACPL | Inaccuracies | Mistakes | Blunder |
|--------------------------------------------|-----|---|---|---|----|----|----|------------|------|--------------|----------|---------|
| Call 01189998819991197253, but not for me! | 5   | 5 | 3 | 0 | 0  | 0  | 0  | 7h 9m      | 39.9 | 5.5%         | 2.9%     | 3.5%    |
| Celebrating our Dirty 30                   | 3   | 3 | 5 | 0 | 0  | 0  | 0  | 7h 13m 22s | 44.9 | 10.4%        | 1.7%     | 4.9%    |