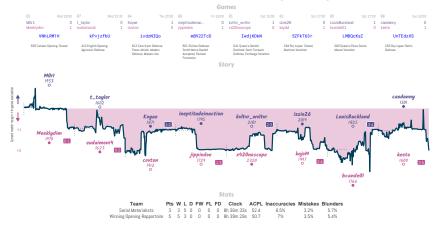

## 8 chess players you should know! You ... 61/2 11/2 Peter Piper's Passed Pawn Patzers

NVIES "Games," all closed and non-forfeited serves have hereficied 8 character serve B2s: the devolvimes above when each serve stated, shown in UFC and rearded to the meanst 15 minutes. "Stary," the vasis tracks the difference between each team's overall match score, acaime each serve's move by while the vasis shown moves

## Serial Materialists 3 5 Winning Opening Rapportoire

NITS Team is the plant and handback grants by high grant handback grants by high grants and handback grants grants by high grants and handback grants by high grants and handback grants grants