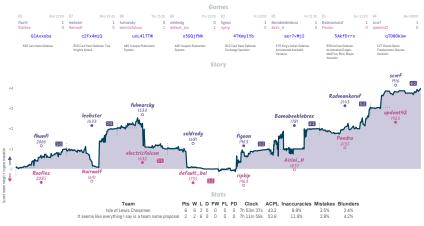

| D | FW | FL | FD | Clock      | ACPL | Inaccuracies | Mistakes | Blunders |
|-------------------------------|-----|---|---|---|----|----|----|------------|------|--------------|----------|----------|
| Blunder and Lightning         | 1%  | 1 | 6 | 1 | 0  | 0  | 0  | 6h 27m 16s | 64.0 | 13.5%        | 3.5%     | 6.2%     |
| Two knights, we ride at pawn! | 6%  | 6 | 1 | 1 | 0  | 0  | 0  | 6h 43m 18s | 47.9 | 10.8%        | 3.8%     | 4.6%     |

NITS Takes is a logical one finding person has hapeforded to have based person have based per

## Book of Boba Fianchetto IV2 6V2 Fantastic Blunders and Where to Find ...



## Caro Kant 5 3 We Don't Talk About Benko

Games



chess4545 League, Season 30 Round 3 25-2 May 2022

# Isle of Lewis Chessmen 6 2 It seems like everything I say is a t...



## Finding Nimzo 3<sup>1</sup>/<sub>2</sub> 4<sup>1</sup>/<sub>2</sub> Whose Line Is It Anyway?



NITS Team is the plant and handback grants by high grant handback grants by high grants and handback grants grants by high grants and handback grants by high grants and handback grants grants

## Alekhine think of is chess 5 3 Don't H8 Us





chess4545 League, Season 30 Round 3 25-2 May 2023

## 2-tick en pessanting 4 4 Celebrating our Dirty 30





## Bad Threats, Worse Execution 5 3 I really don't mind. Any name is fine.