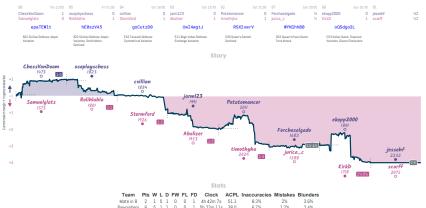

#### Call Oli89998819991197253, but not fo... 5 3 Fischermen

NVIES "Games," all closed and non-forfeited serves have hereficied 8 character serve B2s: the devolvimes above when each serve stated, shown in UFC and rearded to the meanst 15 minutes. "Stary," the vasis tracks the difference between each team's overall match score, acaime each serve's move by while the vasis shown moves