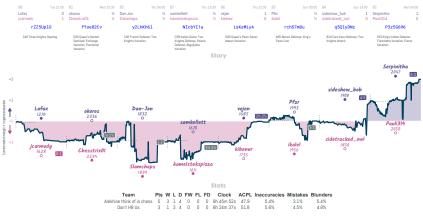

#### #3 Byeeee byeeee my Sicilian lines, prep., 21/2 51/2 #1 The Hard Day's Knights

NVIES "Games," all closed and non-forfeited serves have hereficied 8 character serve B2s: the devolvimes above when each serve stated, shown in UFC and rearded to the meanst 15 minutes. "Stary," the vasis tracks the difference between each team's overall match score, acaime each serve's move by while the vasis shown moves

## 

NVIES "Games," all closed and non-forfeited serves have hereficied 8 character serve B2s: the devolvimes above when each serve stated, shown in UFC and rearded to the meanst 15 minutes. "Stary," the vasis tracks the difference between each team's overall match score, acaime each serve's move by while the vasis shown moves