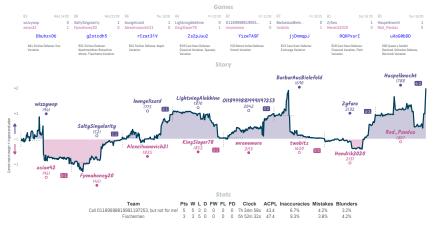

#### #3 Byeeee byeeee my Sicilian lines, prep., 21/2 51/2 #1 The Hard Day's Knights

NVIES "Games," all closed and non-forfeited serves have hereficied 8 character serve B2s: the devolvimes above when each serve stated, shown in UFC and rearded to the meanst 15 minutes. "Stary," the vasis tracks the difference between each team's overall match score, acaime each serve's move by while the vasis shown moves

## 

NVIES "Games," all closed and non-forfeited serves have hereficied 8 character serve B2s: the devolvimes above when each serve stated, shown in UFC and rearded to the meanst 15 minutes. "Stary," the vasis tracks the difference between each team's overall match score, acaime each serve's move by while the vasis shown moves