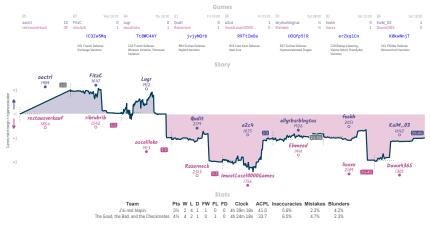

### All Hope and No Pawns 11/2 61/2 Look at all those checkins

| Team                       | Pts | W | L | D | FW | FL | FD | Clock      | ACPL | Inaccuracies | Mistakes | Blunders |
|----------------------------|-----|---|---|---|----|----|----|------------|------|--------------|----------|----------|
| All Hope and No Pawns      | 1%  | 1 | 6 | 1 | 0  | 0  | 0  | 5h 21m     | 60.6 | 7.3%         | 1.7%     | 6.6%     |
| Look at all those checkins | 6%  | 6 | 1 | 1 | 0  | 0  | 0  | 6h 36m 39s | 44.1 | 8.4%         | 1.4%     | 4.5%     |