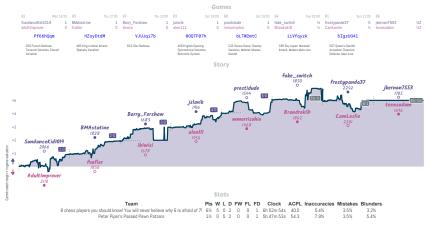

## 8 chess players you should know! You ... 61/2 11/2 Peter Piper's Passed Pawn Patzers

NVIES "Games," all closed and non-forfeited serves have hereficied 8 character serve B2s: the devolvimes above when each serve stated, shown in UFC and rearded to the meanst 15 minutes. "Stary," the vasis tracks the difference between each team's overall match score, acaime each serve's move by while the vasis shown moves