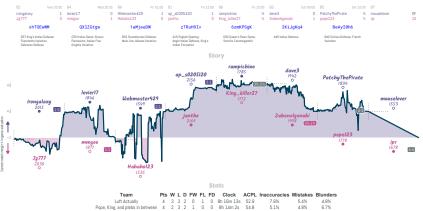

## 8 chess players you should know! You ... 61/2 11/2 Peter Piper's Passed Pawn Patzers

NVIES "Games," all closed and non-forfeited serves have hereficied 8 character serve B2s: the devolvimes above when each serve stated, shown in UFC and rearded to the meanst 15 minutes. "Stary," the vasis tracks the difference between each team's overall match score, acaime each serve's move by while the vasis shown moves