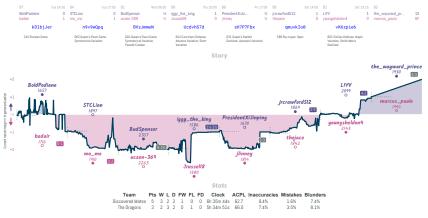

#### #3 Byeeee byeeee my Sicilian lines, prep., 21/2 51/2 #1 The Hard Day's Knights



NVIES "Games," all closed and non-forfeited serves have hereficied 8 character serve B2s: the devolvimes above when each serve stated, shown in UFC and rearded to the meanst 15 minutes. "Stary," the vasis tracks the difference between each team's overall match score, acaime each serve's move by while the vasis shown moves

### #2 Space Grubbers 41/2 31/2 #6 The Sound of Muzio

Games



## #5 Discovered Mates 5 3 #4 The Dragons

Games



## **\*7 C4!! Explosive! 31/2 41/2 \*10 Midboard Crisis**

Games



## 



NVIES "Games," all closed and non-forfeited serves have hereficied 8 character serve B2s: the devolvimes above when each serve stated, shown in UFC and rearded to the meanst 15 minutes. "Stary," the vasis tracks the difference between each team's overall match score, acaime each serve's move by while the vasis shown moves

ichess4545 League, Season 30 Round 3 25-2 May 2022

## Luft Actually 4 4 Pope, King, and plebs in between

Games



NITS Team is the plant and handback grants by high grant handback grants by high grants and handback grants grants by high grants and handback grants by high grants and handback grants grants

ichess4545 League, Season 30 Round 3 25-2 May 2022

#### Grünfailed 21/2 51/2 Retion Not