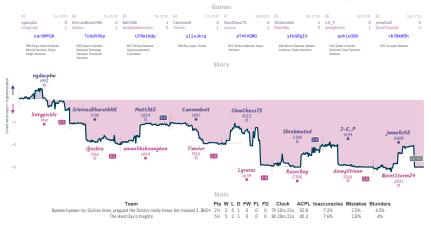

#### #3 Byeeee byeeee my Sicilian lines, prep., 21/2 51/2 #1 The Hard Day's Knights

NVIES "Games," all closed and non-forfeited serves have hereficied 8 character serve B2s: the devolvimes above when each serve stated, shown in UFC and rearded to the meanst 15 minutes. "Stary," the vasis tracks the difference between each team's overall match score, acaime each serve's move by while the vasis shown moves