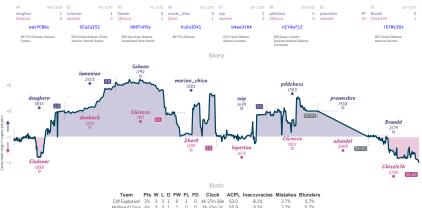

#### #3 Byeeee byeeee my Sicilian lines, prep., 21/2 51/2 #1 The Hard Day's Knights



NVIES "Games," all closed and non-forfeited serves have hereficied 8 character serve B2s: the devolvimes above when each serve stated, shown in UFC and rearded to the meanst 15 minutes. "Stary," the vasis tracks the difference between each team's overall match score, acaime each serve's move by while the vasis shown moves

### #2 Space Grubbers 41/2 31/2 #6 The Sound of Muzio

Games



## #5 Discovered Mates 5 3 #4 The Dragons

Games



## **\*7 C4!! Explosive! 31/2 41/2 \*10 Midboard Crisis**

Games



## 



NVIES "Games," all closed and non-forfeited serves have hereficied 8 character serve B2s: the devolvimes above when each serve stated, shown in UFC and rearded to the meanst 15 minutes. "Stary," the vasis tracks the difference between each team's overall match score, acaime each serve's move by while the vasis shown moves

ichess4545 League, Season 30 Round 3 25-2 May 2022

## Luft Actually 4 4 Pope, King, and plebs in between

Games



NITS Team is the plant and handback grants by high grant handback grants by high grants and handback grants grants by high grants and handback grants by high grants and handback grants grants

ichess4545 League, Season 30 Round 3 25-2 May 2022

#### Grünfailed 21/2 51/2 Retion Not



| ream        | Pts  | vv | ь. | υ | FVV | FL | FD | CIOCK      |