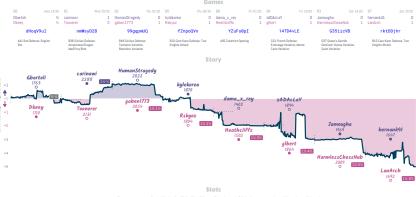

### J'ai mal Alapin 3<sup>1</sup>/<sub>2</sub> 4<sup>1</sup>/<sub>2</sub> The Good, the Bad, and the Checkmates

NITS Team is the plant and handback grants by high grant handback grants by high grants and handback grants grants by high grants and handback grants by high grants and handback grants grants