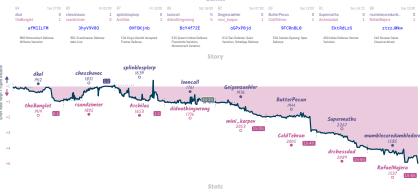

### Mate in 8 2 6 Pawnishers

Games

WIEI Server' all plaged and non-feedback grows have bagedinated of search grows De, the depuisors show when and grows thread, shows III Search and grows provide and grows thread with a search of the search of the