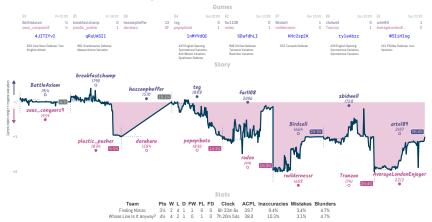

### Mate in 8 2 6 Pawnishers

Games

WIEI Server' all plaged and non-feedback grows have bagedinated of search grows De, the depuisors show when and grows thread, shows III Search and grows provide and grows thread with a search of the search of the