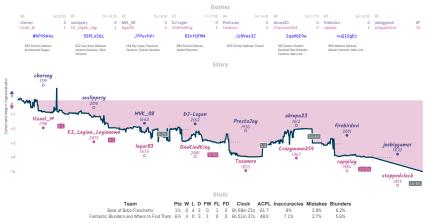

ows provide and grows thread with a search of the search of the

## Blunder and Lightning IV2 6V2 Two knights, we ride at pawn!



| Team                          | Pts | W | L | D | FW | FL | FD | Clock      | ACPL | Inaccuracies | Mistakes | Blunders |
|-------------------------------|-----|---|---|---|----|----|----|------------|------|--------------|----------|----------|
| Blunder and Lightning         | 1%  | 1 | 6 | 1 | 0  | 0  | 0  | 6h 27m 16s | 64.0 | 13.5%        | 3.5%     | 6.2%     |
| Two knights, we ride at pawn! | 6%  | 6 | 1 | 1 | 0  | 0  | 0  | 6h 43m 18s | 47.9 | 10.8%        | 3.8%     | 4.6%     |

NITS Takes is a logical one finding person has hapeforded to have based person have based per

## Book of Boba Fianchetto IV2 6V2 Fantastic Blunders and Where to Find ...



## Caro Kant 5 3 We Don't Talk About Benko

Games



chess4545 League, Season 30 Round 3 25-2 May 2022

# Isle of Lewis Chessmen 6 2 It seems like everything I say is a t...



## Finding Nimzo 3<sup>1</sup>/<sub>2</sub> 4<sup>1</sup>/<sub>2</sub> Whose Line Is It Anyway?



NITS Team is the plant and handback grants by high grant handback grants by high grants and handback grants grants by high grants and handback grants by high grants and handback grants grants

## Alekhine think of is chess 5 3 Don't H8 Us





chess4545 League, Season 30 Round 3 25-2 May 2023

## 2-tick en pessanting 4 4 Celebrating our Dirty 30





## Bad Threats, Worse Execution 5 3 I really don't mind. Any name is fine.