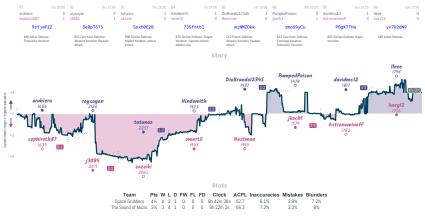

#### #3 Byeeee byeeee my Sicilian lines, prep., 21/2 51/2 #1 The Hard Day's Knights



NVIES "Games," all closed and non-forfeited serves have hereficied 8 character serve B2s: the devolvimes above when each serve stated, shown in UFC and rearded to the meanst 15 minutes. "Stary," the vasis tracks the difference between each team's overall match score, acaime each serve's move by while the vasis shown moves

### #2 Space Grubbers 41/2 31/2 #6 The Sound of Muzio

Games



## #5 Discovered Mates 5 3 #4 The Dragons

Games



## **\*7 C4!! Explosive! 31/2 41/2 \*10 Midboard Crisis**

Games



## 



NVIES "Games," all closed and non-forfeited serves have hereficied 8 character serve B2s: the devolvimes above when each serve stated, shown in UFC and rearded to the meanst 15 minutes. "Stary," the vasis tracks the difference between each team's overall match score, acaime each serve's move by while the vasis shown moves

ichess4545 League, Season 30 Round 3 25-2 May 2022

## Luft Actually 4 4 Pope, King, and plebs in between

Games



NITS Team is the plant and handback grants by high grant handback grants by high grants and handback grants grants by high grants and handback grants by high grants and handback grants grants

ichess4545 League, Season 30 Round 3