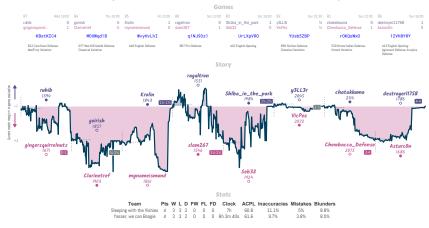

## 8 chess players you should know! You ... 61/2 11/2 Peter Piper's Passed Pawn Patzers

NVIES "Games," all closed and non-forfeited serves have hereficied 8 character serve B2s: the devolvimes above when each serve stated, shown in UFC and rearded to the meanst 15 minutes. "Stary," the vasis tracks the difference between each team's overall match score, acaime each serve's move by while the vasis shown moves

## Serial Materialists 3 5 Winning Opening Rapportoire

NITS Team is the plant and handback grants by high grant handback grants by high grants and handback grants grants by high grants and handback grants by high grants and handback grants grants