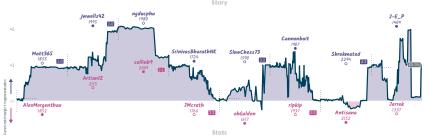

### Guns N' Rosens 4 4 Isle of Lewis Chessmen

NUTS. Sareas: all played and more fundable growns have hyperfederial \$B\$ character grown \$B\$, the department but we asked and the contract of the nearest \$1\$ minutes. \$Ten; "the year's brack the difference between each team's need in minth neares, scaling used grown or year record by year or evaluation accordingly, while the a wait above moses played in the morth; both seaso are scaled for consistency and legability, grown in them month now above from the history or produce of the scale of the season and the same are scaled for consistency and legability, grown in them must be undered from the first produce of the season and the same are scaled for consistency and legability, grown in them must be undered from the same are scaled for consistency and legability, grown in them must be undered from the same are scaled for consistency and legability, grown in them must be undered from the same are scaled for consistency and legability, grown in them must be undered from the same are scaled for consistency and legability. The same are scaled for consistency and legability, grown in the must be undered from the same are scaled for consistency and legability, grown in the must be undered from the same are scaled for consistency and legability, grown in the must be undered from the same are scaled for consistency and legability.

\*\*The scaled for consistency and legability, grown in the must be undered from the same are scaled for consistency and legability.

\*\*The scaled for consistency and legability, grown in the must be undered from the same are scaled for consistency and legability.

\*\*The scaled for consistency and legability, grown in the must be undered from the same are scaled for consistency and legability.

\*\*The scaled for consistency and legability grown and the scaled for consistency and legability.

\*\*The scaled for consistency and legability grown and the scaled for consistency and legability.

\*\*The scaled for consistency and legability grown and the scaled for consistency and legability grown and the

7.9%

2.5% 2.5%

lele of Lewis Chesemen 4 3 3 1 0 0 1 5h 15m 52e 34 1