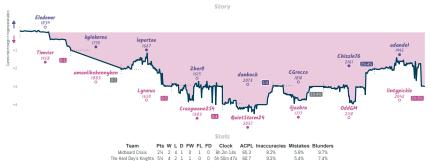

NOTES Cleaner's diplayed and one forbidded presses have hyperfelered \$0\$ characterises person \$U\$; the despite instead show when each green stanted, shown in USC and marked to the research \$25 minutes. \$25 minutes \$25 minutes. \$25 minutes \$25 minutes \$25 minutes.\$25 minutes \$25 minutes.\$25 minutes \$25 minutes \$25 minutes.\$25 minutes.\$25 minutes \$25 minutes.\$25 min