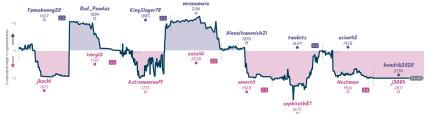

## 2-tick en pessanting 51/2 21/2 Mate in 8

NETS Current in played and non-trivial green have inguished and discontributed green to be inguished of description green in the deprivation where we and green at stretal, allowers in the contribute of the cont