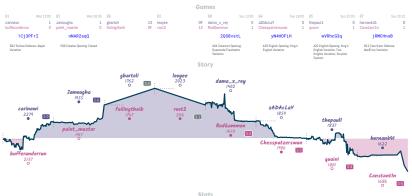

### Guns N' Rosens 4 4 Isle of Lewis Chessmen

NUTS. Sareas: all played and more fundable growns have hyperfederial \$B\$ character grown \$B\$, the department but we asked and the contract of the nearest \$1\$ minutes. \$Ten; "the year's brack the difference between each team's need in minth neares, scaling used grown or year record by year or evaluation accordingly, while the a wait above moses played in the morth; both seaso are scaled for consistency and legability, grown in them month now above from the history or produce of the scale of the season and the same are scaled for consistency and legability, grown in them must be undered from the first produce of the season and the same are scaled for consistency and legability, grown in them must be undered from the same are scaled for consistency and legability, grown in them must be undered from the same are scaled for consistency and legability, grown in them must be undered from the same are scaled for consistency and legability, grown in them must be undered from the same are scaled for consistency and legability. The same are scaled for consistency and legability, grown in the must be undered from the same are scaled for consistency and legability, grown in the must be undered from the same are scaled for consistency and legability, grown in the must be undered from the same are scaled for consistency and legability.