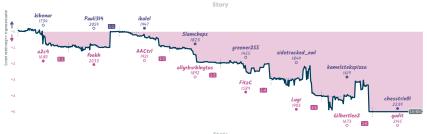

acies
 Mistakes
 Blunders

 Adult Recilians
 3
 3
 3
 0
 0
 0
 41 May
 43.7
 5.6%
 2.8%
 5.9%

 The Good, the Bad, and the Checkmates
 3
 3
 5
 0
 0
 0
 44 A8m9s
 43.8
 7.7%
 6.5%
 2.5%
 6.3%
 4.4%

### Alekhine think of is chess 4 4 Bad Threats, Worse Execution



| Team                         | Pts | W | L | D | FW | FL | FD | Clock      | ACPL | Inaccuracies | Mistakes | Blunder |
|------------------------------|-----|---|---|---|----|----|----|------------|------|--------------|----------|---------|
| Alekhine think of is chess   | 4   | 3 | 4 | 0 | 1  | 0  | 0  | 4h 48m 19s | 49.8 | 7.9%         | 5.1%     | 4.2%    |
| Bad Threats, Worse Execution | 4   | 4 | 3 | 0 | 0  | 1  | 0  | 4h 7m 15s  | 46.6 | 6%           | 3.7%     | 4.2%    |

### Don't H8 Us 11/2 61/2 J'ai mal Alapin





| Team            | Pts | W | L | D | FW | FL | FD | Clock      | ACPL | Inaccuracies | Mistakes | Blunders |
|-----------------|-----|---|---|---|----|----|----|------------|------|--------------|----------|----------|
| Don't H8 Us     | 1%  | 1 | 6 | 0 | 0  | 0  | 1  | 5h 41m 15s | 70.0 | 6.8%         | 4.2%     | 7.6%     |
| J'ai mal Alapin | 6%  | 6 | 1 | 0 | 0  | 0  | 1  | 5h 55m 28s | 50.7 | 6.3%         | 2.5%     | 6.3%     |

### It seems like everything I say is a t... 21/2 51/2 Serial Materialists

|                                                 |           |                                        |           |                                                     |           |                                       | Ga        | mes