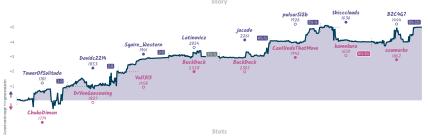

NOTES Cleaner's diplayed and one forbidded presses have hyperfelered \$0\$ characterises person \$U\$; the despite instead show when each green stanted, shown in USC and marked to the research \$25 minutes. \$25 minutes \$25 minutes. \$25 minutes \$25 minutes \$25 minutes.\$25 minutes \$25 minutes.\$25 minutes \$25 minutes \$25 minutes.\$25 minutes.\$25 minutes \$25 minutes.\$25 min