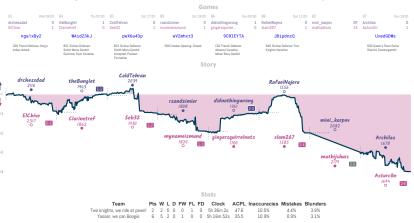

# #4 8 chess players you should know! You ... 6 2 #8

### 6 2 \*\* Winning Opening Rapportoire

|                                                                               |     | St | at | S |    |    |    |            |      |              |          |          |
|-------------------------------------------------------------------------------|-----|----|----|---|----|----|----|------------|------|--------------|----------|----------|
| Team                                                                          | Pts | W  | L  | D | FW | FL | FD | Clock      | ACPL | Inaccuracies | Mistakes | Blunders |
| 8 chess players you should know! You will never believe why 6 Is afraid of 7! | 6   | 6  | 2  | 0 | 0  | 0  | 0  | 7h 56m 2s  | 48.5 | 8.4%         | 3.4%     | 4.5%     |
| Winning Opening Rapportoire                                                   | 2   | 2  | 6  | 0 | 0  | 0  | 0  | 8h 40m 57s | 59.9 | 7.1%         | 2.4%     | 6.1%     |