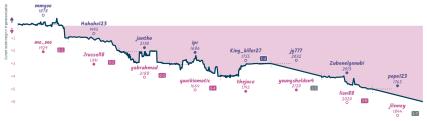

### Guns N' Rosens 4 4 Isle of Lewis Chessmen

NUTS. Sareas: all played and more fundable growns have hyperfederial \$B\$ character grown \$B\$, the department but we asked and the contract of the nearest \$1\$ minutes. \$Ten; "the year's brack the difference between each team's need in minth neares, scaling used grown or year record by year or evaluation accordingly, while the a wait above moses played in the morth; both seaso are scaled for consistency and legability, grown in them month now above from the history or produce of the scale of the season and the same are scaled for consistency and legability, grown in them must be undered from the first produce of the season and the same are scaled for consistency and legability, grown in them must be undered from the same are scaled for consistency and legability, grown in them must be undered from the same are scaled for consistency and legability, grown in them must be undered from the same are scaled for consistency and legability, grown in them must be undered from the same are scaled for consistency and legability. The same are scaled for consistency and legability, grown in the must be undered from the same are scaled for consistency and legability, grown in the must be undered from the same are scaled for consistency and legability, grown in the must be undered from the same are scaled for consistency and legability.