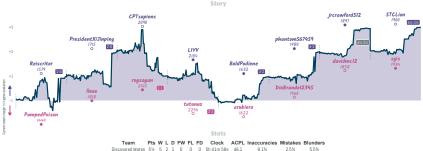

### Guns N' Rosens 4 4 Isle of Lewis Chessmen

NUTS. Sareas: all played and more fundable growns have hyperfederial \$B\$ character grown \$B\$, the department but we asked and the contract of the nearest \$1\$ minutes. \$Ten; "the year's brack the difference between each team's need in minth neares, scaling used grown or year record by year or evaluation accordingly, while the a wait above moses played in the morth; both seaso are scaled for consistency and legability, grown in them month now above from the history or produce of the scale of the season and the same are scaled for consistency and legability, grown in them must be undered from the first produce of the season and the same are scaled for consistency and legability, grown in them must be undered from the same are scaled for consistency and legability, grown in them must be undered from the same are scaled for consistency and legability, grown in them must be undered from the same are scaled for consistency and legability, grown in them must be undered from the same are scaled for consistency and legability. The same are scaled for consistency and legability, grown in the must be undered from the same are scaled for consistency and legability, grown in the must be undered from the same are scaled for consistency and legability, grown in the must be undered from the same are scaled for consistency and legability.

\*\*The scaled for consistency and legability, grown in the must be undered from the same are scaled for consistency and legability.

\*\*The scaled for consistency and legability, grown in the must be undered from the same are scaled for consistency and legability.

\*\*The scaled for consistency and legability, grown in the must be undered from the same are scaled for consistency and legability.

\*\*The scaled for consistency and legability grown and the scaled for consistency and legability.

\*\*The scaled for consistency and legability grown and the scaled for consistency and legability.

\*\*The scaled for consistency and legability grown and the scaled for consistency and legability grown and the

7.9%

2.5% 2.5%

lele of Lewis Chesemen 4 3 3 1 0 0 1 5h 15m 52e 34 1