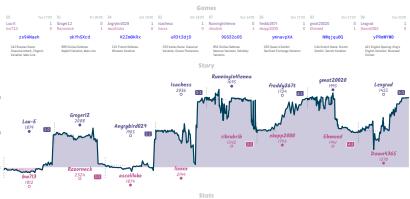

## #2 Discovered Mates 51/2 21/2 #1 Space Grubbers

NETIC Screen's all played and one furtherizing general been hypotentical the character general Dits, the dispulsement actives growing mental and a process of the process o

10.6%

4.2% B.4%

Space Grubbers 2% 2 5 1 0 0 0 6h 5m 11s 62.2

### #3 Midboard Crisis 21/2 51/2 #6 The Hard Day's Knights

NOTES Command: and project and conner forefixed greens below in proportional of character green (Day, the depolar instead show when much green stateds, deborn in VIC and manufal for the research 15 minutes. They in you in tracks to difference between much transit or consideration provided and connection of the properties of the contract of the properties of the properti

NOTES Cleaner's diplayed and one forbidded presses have hyperfelered \$0\$ characterises person \$U\$; the despite instead show when each green stanted, shown in USC and marked to the research \$25 minutes. \$25 minutes \$25 minutes. \$25 minutes \$25 minutes \$25 minutes.\$25 minutes \$25 minutes.\$25 minutes \$25 minutes \$25 minutes.\$25 minutes.\$25 minutes \$25 minutes.\$25 min