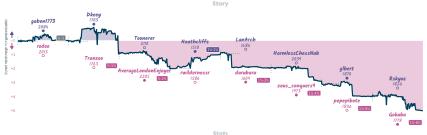

## 2-tick en pessanting 51/2 21/2 Mate in 8

NETS Current in played and non-trivial green have inguished and discontributed green to be inguished of description green in the deprivation where we and green at stretal, allowers in the contribute of the cont