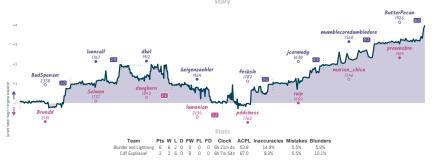

## 2-tick en pessanting 51/2 21/2 Mate in 8

NETS Current in played and non-trivial green have inguished and discontributed green to be inguished of description green in the deprivation where we and green at stretal, allowers in the contribute of the cont

10.7%

3.4% 5.9%

244 2 4 1 0 1 0 Rh 21c 52 5

Mate in 8