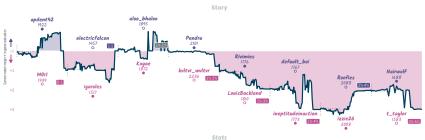

### It seems like everything I say is a t... 21/2 51/2 Serial Materialists

|                                                 |           |                                        |           |                                                     |           |                                       | Ga        | mes                                                          |           |                               |           |                            |           |                                               |           |
|-------------------------------------------------|-----------|----------------------------------------|-----------|-----------------------------------------------------|-----------|---------------------------------------|-----------|--------------------------------------------------------------|-----------|-------------------------------|-----------|----------------------------|-----------|-----------------------------------------------|-----------|
| B3                                              | Wed 18:30 | 88                                     | Wed 20:00 | B4                                                  | Sat 12:30 | B1                                    | Sat 16:00 | 85                                                           | Sat 17:00 | 86                            | Sat 18:30 | B2                         | Sun 17:00 | B7                                            | Sun 20:00 |
| apdent42<br>M0r1                                |           | electricfalcon<br>igoroles             | 1 0       | aloo_bhaloo<br>Koyae                                |           | Pendru<br>kvltvr_wvltvr               |           | Rivimies<br>LouisBuckland                                    |           | default_boi<br>ineptitudeinac |           | Roofies<br>izzie26         | 1         | Nairwolf<br>t_taylor                          | 0         |
| 3mkFa                                           | 96T       | 10xvN2                                 | (Qh       | RpYnNN                                              | loR       | TNaoaU                                | HL        | 6Gdf62                                                       | iP        | BJ5fhSl                       | Ex        | c3Ql                       | MXtH8     | 8PDYI                                         | (9Z8      |
| A58 Banko Gamb<br>Accepted: Fianci<br>Variation |           | D15 Slav Defense<br>Schlechter Variati |           | B12 Caro-Kenn De<br>Advance Variation,<br>Variation |           | D45 Semi-Slav Det<br>Normal Variation | lense:    | B13 Caro-Kann De<br>Exchange Variatio<br>Rubinstein Variatio |           | D10 Slav Defense              |           | 002 Queen's<br>Symmetrical |           | C58 Italian Gan<br>Gambit, Double<br>Accepted |           |

| it seems like everytning i say is a team name proposal | 275 | - 2 | 0 | 1 | U | U | U | 6N 3/M 208 | 69.5 | 10.5% | 2.7% | 9.3% |
|--------------------------------------------------------|-----|-----|---|---|---|---|---|------------|------|-------|------|------|
| Serial Materialists                                    | 5%  | 5   | 2 | 1 | 0 | 0 | 0 | 6h 40m 43s | 60.8 | 7.8%  | 3.9% | 7.4% |
|                                                        |     |     |   |   |   |   |   |            |      |       |      |      |
|                                                        |     |     |   |   |   |   |   |            |      |       |      |      |