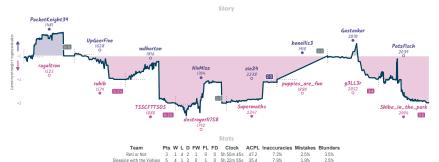

## Two knights, we ride at pawn! 2 6 Yasser, we can Boogie

# Reti or Not 3 5 Sleeping with the Vishies

|                                        |           |                                      |           |                                           |           |                           | Gai       | mes                                                       |           |                              |                                                       |           |                           |           |
|----------------------------------------|-----------|--------------------------------------|-----------|-------------------------------------------|-----------|---------------------------|-----------|-----------------------------------------------------------|-----------|------------------------------|-------------------------------------------------------|-----------|---------------------------|-----------|
| 88                                     | Wed 00:00 | B7                                   | Wed 22:00 | B5                                        | Thu 21:00 | B6                        | Fri 20:00 | B1                                                        | Sat 18:00 | B4                           | B2                                                    | Sun 17:00 | B3                        | Sun 15:00 |
| PocketKnight39<br>ragaltron            |           | UpGoerFive<br>ruhib                  | 0         | wdhorton<br>TSSCFTTSBS                    |           | NivMizz<br>destroyer11758 |           | eie24<br>Supermaths                                       |           | benellis3<br>puppies_are_fun | Gustavkar<br>y3LL3r                                   |           | Patzfisch<br>Shlba_in_the | park 1    |
| F41f1D                                 | BP        | Gf1LE                                | dse       | Zz4cVN                                    | kd        | We77Y3h                   | 10        | tZeUt                                                     | Fy9       |                              | WXfg3                                                 | K1s       | N6WTq                     | g1e       |
| D15 Slav Defense:<br>Knights Variation | Three     | B13 Caro-Kann D<br>Exchange Variatio |           | A01 Nimzo-Larsen A<br>Classical Variation |           | EDD Catalan Openin        | ę         | DD6 French Defe<br>Tamasch Variatio<br>Variation, Main Li | n, Closed |                              | C55 Italian Gam<br>Knights Defensi<br>Bishop's Openin | , Modern  | A10 English Ope           | sing      |