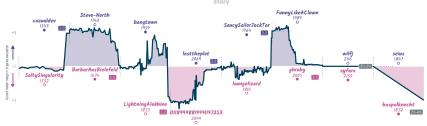

## 2-tick en pessanting 51/2 21/2 Mate in 8

NETS Current in played and non-trivial green have inguished and discontributed green to be inguished of description green in the deprivation where we and green at stretal, allowers in the contribute of the cont

10.7%

3.4% 5.9%

244 2 4 1 0 1 0 Rh 21c 52 5

Mate in 8

### Guns N' Rosens 4 4 Isle of Lewis Chessmen

NUTS. Sareas: all played and more fundable growns have hyperfederial \$B\$ character grown \$B\$, the department but we asked and the contract of the nearest \$1\$ minutes. \$Ten; "the year's brack the difference between each team's need in minth neares, scaling used grown or year record by year or evaluation accordingly, while the a wait above moses played in the morth; both seaso are scaled for consistency and legability, grown in them month now above from the history or produce of the scale of the season and the same are scaled for consistency and legability, grown in them must be undered from the first produce of the season and the same are scaled for consistency and legability, grown in them must be undered from the same are scaled for consistency and legability, grown in them must be undered from the same are scaled for consistency and legability, grown in them must be undered from the same are scaled for consistency and legability, grown in them must be undered from the same are scaled for consistency and legability. The same are scaled for consistency and legability, grown in the must be undered from the same are scaled for consistency and legability, grown in the must be undered from the same are scaled for consistency and legability, grown in the must be undered from the same are scaled for consistency and legability.