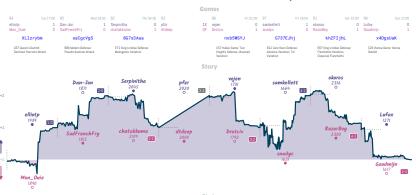

## 2-tick en pessanting 51/2 21/2 Mate in 8

NETS Current in played and non-trivial green have inguished and discontributed green to be inguished of description green in the deprivation where we and green at stretal, allowers in the contribute of the cont

10.7%

3.4% 5.9%

244 2 4 1 0 1 0 Rh 21c 52 5

Mate in 8

### Guns N' Rosens 4 4 Isle of Lewis Chessmen

NUTS. Sareas: all played and more fundable growns have hyperfederial \$B\$ character grown \$B\$, the department but we asked and the contract of the nearest \$1\$ minutes. \$Ten; "the year's brack the difference between each team's need in minth neares, scaling used grown or year record by year or evaluation accordingly, while the a wait above moses played in the morth; both seaso are scaled for consistency and legability, grown in them month now above from the history or produce of the scale of the season and the same are scaled for consistency and legability, grown in them must be undered from the first produce of the season and the same are scaled for consistency and legability, grown in them must be undered from the same are scaled for consistency and legability, grown in them must be undered from the same are scaled for consistency and legability, grown in them must be undered from the same are scaled for consistency and legability, grown in them must be undered from the same are scaled for consistency and legability. The same are scaled for consistency and legability, grown in the must be undered from the same are scaled for consistency and legability, grown in the must be undered from the same are scaled for consistency and legability, grown in the must be undered from the same are scaled for consistency and legability.