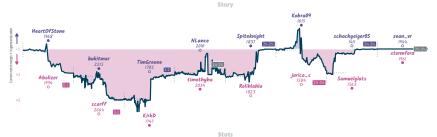

### Guns N' Rosens 4 4 Isle of Lewis Chessmen

NUTS. Sareas: all played and more fundable growns have hyperfederial \$B\$ character grown \$B\$, the department but we asked and the contract of the nearest \$1\$ minutes. \$Ten; "the year's brack the difference between each team's need in minth neares, scaling used grown or year record by year or evaluation accordingly, while the a wait above moses played in the morth; both seaso are scaled for consistency and legability, grown in them month now above from the history or produce of the scale of the season and the same are scaled for consistency and legability, grown in them must be undered from the first produce of the season and the same are scaled for consistency and legability, grown in them must be undered from the same are scaled for consistency and legability, grown in them must be undered from the same are scaled for consistency and legability, grown in them must be undered from the same are scaled for consistency and legability, grown in them must be undered from the same are scaled for consistency and legability. The same are scaled for consistency and legability, grown in the must be undered from the same are scaled for consistency and legability, grown in the must be undered from the same are scaled for consistency and legability, grown in the must be undered from the same are scaled for consistency and legability.

\*\*The scaled for consistency and legability, grown in the must be undered from the same are scaled for consistency and legability.

\*\*The scaled for consistency and legability, grown in the must be undered from the same are scaled for consistency and legability.

\*\*The scaled for consistency and legability, grown in the must be undered from the same are scaled for consistency and legability.

\*\*The scaled for consistency and legability grown and the scaled for consistency and legability.

\*\*The scaled for consistency and legability grown and the scaled for consistency and legability.

\*\*The scaled for consistency and legability grown and the scaled for consistency and legability grown and the

7.9%

2.5% 2.5%

lele of Lewis Chesemen 4 3 3 1 0 0 1 5h 15m 52e 34 1