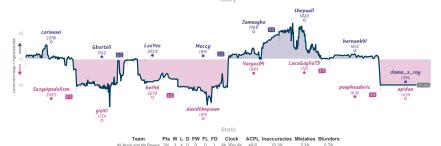

# #2 8 chess players you should know! You ... 31/2 41/2 #1 Discovered Mates

|                          |           |                       |           |                              |           |                             | Gui       | mes                          |           |                       |           |                     |           |                                  |           |
|--------------------------|-----------|-----------------------|-----------|------------------------------|-----------|-----------------------------|-----------|------------------------------|-----------|-----------------------|-----------|---------------------|-----------|----------------------------------|-----------|
| 88                       | Mon 19:00 | B4                    | Wed 18:00 | 86                           | Thu 18:00 | B7                          | Thu 19:00 | 85                           | Fri 01:15 | B1                    | Fri 20:00 | B2                  | Sat 15:00 | B3                               | Sat 20:15 |
| prostidude<br>Reiscritor | 0         | BMAstatine<br>STCLion | 0         | Jkeman7553<br>PresidentXiJin |           | Barry_Forshaw<br>Creamsicle |           | fake_switch<br>jrcrawford512 |           | frostypanda37<br>LIYV |           | Jelle1<br>Patzfisch | 1         | FourLanChurro<br>The_Wayward_Pr. | . 1       |
| 61u9i                    | wmB9      | jPjY:                 | s1u6      | yØfwVy                       | D1        | OVaEeR                      | /S        | MPGVEs                       | LR        | FV71Wt                | ok        | n4A02IK             | ,         | pP1srn1                          | F         |
|                          |           |                       |           |                              |           |                             |           | ,                            |           |                       |           |                     |           |                                  |           |

| Team                                                                          | Pts  | W | L | D | FW | FL | FD | Clock      | ACPL | Inaccuracies | Mistakes | Blunders |
|-------------------------------------------------------------------------------|------|---|---|---|----|----|----|------------|------|--------------|----------|----------|
| 8 chess players you should know! You will never believe why 6 Is afraid of 7! | 31/2 | 3 | 4 | 1 | 0  | 0  | 0  | 6h 34m 13s | 46.1 | 6.3%         | 2.8%     | 5.4%     |
| Discovered Mates                                                              | 4%   | 4 | 3 | 1 | 0  | 0  | 0  | 7h 47m 19s | 44.4 | 10%          | 2.8%     | 3.7%     |