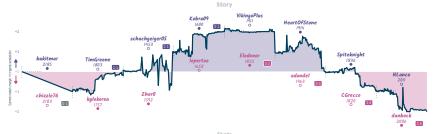

# #2 8 chess players you should know! You ... 31/2 41/2 #1 Discovered Mates

|                          |           |                       |           |                              |           |                             | Gui       | mes                          |           |                       |           |                     |           |                                  |           |
|--------------------------|-----------|-----------------------|-----------|------------------------------|-----------|-----------------------------|-----------|------------------------------|-----------|-----------------------|-----------|---------------------|-----------|----------------------------------|-----------|
| 88                       | Mon 19:00 | B4                    | Wed 18:00 | 86                           | Thu 18:00 | B7                          | Thu 19:00 | 85                           | Fri 01:15 | B1                    | Fri 20:00 | B2                  | Sat 15:00 | B3                               | Sat 20:15 |
| prostidude<br>Reiscritor | 0         | BMAstatine<br>STCLion | 0         | Jkeman7553<br>PresidentXiJin |           | Barry_Forshaw<br>Creamsicle |           | fake_switch<br>jrcrawford512 |           | frostypanda37<br>LIYV |           | Jelle1<br>Patzfisch | 1         | FourLanChurro<br>The_Wayward_Pr. | . 1       |
| 61u9i                    | wmB9      | jPjY:                 | s1u6      | yØfwVy                       | D1        | OVaEeR                      | /S        | MPGVEs                       | LR        | FV71Wt                | ok        | n4A02IK             | ,         | pP1srn1                          | F         |
|                          |           |                       |           |                              |           |                             |           | ,                            |           |                       |           |                     |           |                                  |           |

| Team                                                                          | Pts  | W | L | D | FW | FL | FD | Clock      | ACPL | Inaccuracies | Mistakes | Blunders |
|-------------------------------------------------------------------------------|------|---|---|---|----|----|----|------------|------|--------------|----------|----------|
| 8 chess players you should know! You will never believe why 6 Is afraid of 7! | 31/2 | 3 | 4 | 1 | 0  | 0  | 0  | 6h 34m 13s | 46.1 | 6.3%         | 2.8%     | 5.4%     |
| Discovered Mates                                                              | 4%   | 4 | 3 | 1 | 0  | 0  | 0  | 7h 47m 19s | 44.4 | 10%          | 2.8%     | 3.7%     |