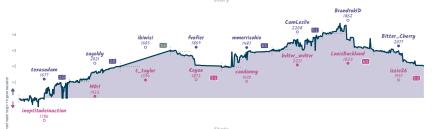

#### Story

NOTE 5 ears all played and conn ferring great to the hypothesis and the connection great to the properties of the properties o

5% 5 2 1 0 0 0 6h 9m 51s 43.9

10.2%

2.8% 3.5%