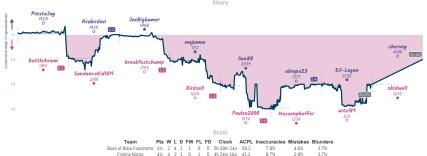

# Book of Boba Fianchetto 31/2 41/2 Finding Nimzo

|                                                   |           |                               |                                                                                                     |                               |           |                     | Gai                       | mes                                                   |             |                           |           |                                                                    |           |                     |          |
|---------------------------------------------------|-----------|-------------------------------|-----------------------------------------------------------------------------------------------------|-------------------------------|-----------|---------------------|---------------------------|-------------------------------------------------------|-------------|---------------------------|-----------|--------------------------------------------------------------------|-----------|---------------------|----------|
| B4                                                | Thu 00:15 | 82                            | Thu 01:00                                                                                           | B5                            | Fri 00:00 | 87                  | Fri 21:00                 | B3                                                    | Sat 12:00   | 88                        | Sat 16:00 | 81                                                                 | Sun 14:00 | B6                  |          |
| PrestaJay<br>BattleAxiom                          |           | firebirdxvi<br>SundanceKid181 |                                                                                                     | JoeBigGamer<br>breakfastchamp |           | mojomoe<br>Birdsell |                           | lion88<br>Paulze2000                                  |             | akrupa23<br>Hassenpheffer |           | DJ-Logan<br>artel89                                                |           | chervey<br>zbidwell | 1X<br>OF |
| j Kbgb)                                           | k3d       | mEnyROzh                      |                                                                                                     | 2Tt418dk                      |           | Eg51EE4n            |                           | VlKys                                                 | VlKysEam    |                           | rkr8cB0E  |                                                                    | 7ovo6mHX  |                     |          |
| C42 Russian Gam<br>Classical Attack,<br>Variation |           |                               | 12 Nimzo-Indian Defense: C70 Ruy Lope:<br>hree Knights Variation, Defense, Caro<br>uchamp Variation |                               |           |                     | th Defense: Two<br>lation | A25 English Op<br>English Variatio<br>Closed Sicilian | n, Reversed | A40 Modern Defense        |           | B22 Sicilian Dafense: Alapin<br>Variation, Smith-Morra<br>Declined |           |                     |          |
|                                                   |           |                               |                                                                                                     |                               |           |                     |                           |                                                       |             |                           |           |                                                                    |           |                     |          |