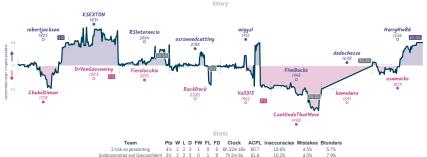

#### Fantastic Blunders and Where to Find ... 21/2 51/2 Reti or Not

Reti or Not

|                      |           |                       |           |                        |           |                                     | Ga        | mes                  |           |                             |           |                      |           |                       |           |
|----------------------|-----------|-----------------------|-----------|------------------------|-----------|-------------------------------------|-----------|----------------------|-----------|-----------------------------|-----------|----------------------|-----------|-----------------------|-----------|
| B1                   | Tue 17:00 | B4                    | Wed 12:00 | B5                     | Fri 22:00 | 88                                  | Sat 15:00 | 86                   | Sat 20:15 | 82                          | Sun 10:00 | B3                   | Sun 18:00 | 87                    | Sun 18:30 |
| OneKindKing<br>eie24 |           | Tasunoro<br>benellis3 | 0         | psmathgeek<br>wdhorton |           | riversidemerchant<br>PocketKnight39 |           | atbeaty<br>FaridDz21 |           | KS_Legion_Legi<br>Gustavkar |           | rapiplay<br>Herzog51 |           | lagar83<br>UpGoerFive | 1         |
| bpHYki               | Hd1       | Erla                  | 4mfK1     | JL39Pd                 | EN        | 6JLfWRT                             | 13        | WEVD                 | Doyo      | 5Ga1cti                     | a         | kCz1                 | irWwt     | 1BbT1                 | )Ba       |
|                      |           |                       |           |                        |           |                                     |           |                      |           |                             |           |                      | ,         | 3                     |           |