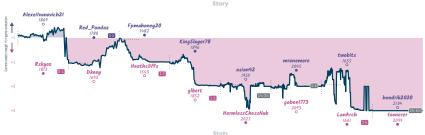

NOTES Command: and project and conner forefixed greens below in proportional of character green (Day, the depolar instead show when much green stateds, deborn in VIC and manufal for the research 15 minutes. They in you in tracks to difference between much transit a consol much country, muching each green's record hypother and an extended for the same and the property of the project of problems of the same and the property of the same and the property of the same and the property of the project of problems of the property of problems of the property of problems of the property of property