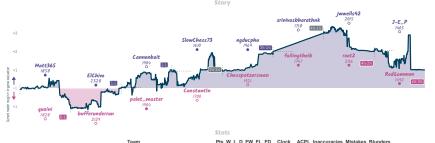

#### Story

NOTE 5 ears all played and conn ferring great to the hypothesis and the connection great to the properties of the properties o

5% 5 2 1 0 0 0 6h 9m 51s 43.9

10.2%

2.8% 3.5%