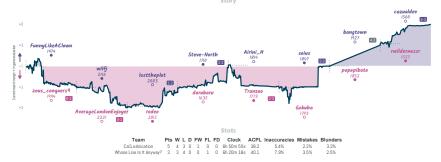

| 21/2 | 2 | 4 | 1 | 0  | 1  | 0  | 5h 55m 8s | 48.3 | 9.6%         | 4.8%     | 4.1%   |
| Sleening with the Vishies | 534  | 4 | 2 | 1 | 1  | Π  | Π  | 5h 12m 7s | 42.9 | 9.2%         | 2.4%     | 4.5%   |

# Caro Kant 3 5 #8 Midboard Crisis





| Team            | Pts | W | L | D | FW | FL | FD | Clock      | ACPL | Inaccuracies | Mistakes | Blunders |
|-----------------|-----|---|---|---|----|----|----|------------|------|--------------|----------|----------|
| Caro Kant       | 3   | 3 | 4 | 0 | 0  | 1  | 0  | 5h 57m 35s | 56.7 | 9.5%         | 2.3%     | 6.6%     |
| Midboard Crisis | 5   | 4 | 3 | 0 | 1  | 0  | 0  | 7h 59m 4s  | 51.2 | 7.6%         | 2%       | 5.6%     |

## The Dragons 21/2 51/2 The Sound of Muzio



# Call.e4nication 5 3 Whose Line Is It Anyway?





#### Byeeee byeeee my Sicilian lines, prep... 41/2 31/2 Journey to the Center of the Board





NETS Current in played and non-trivial green have inguished and discontributed green to be inguished of description green in the deprivation where we and green at stretal, allowers in the contribute of the cont

3¼ 3 3 1 0 1 0 7h 6m 2e 56 9

2.5% 6.6%

5.7%

10.1%

Byeeee byeeee my Sicilian lines, prepped the Schevy really heavy but missed 3. 8b5+ 4% 3 3 1 1 0 0 8h 3m 34s 57.2

Journey to the Center of the Board

## Blunder and Lightning 2 6 Winning Opening Rapportoire



| Team                        | Pts | W | L | D | FW | FL | FD | Clock      | ACPL | Inaccuracies | Mistakes | Blunder |
|-----------------------------|-----|---|---|---|----|----|----|------------|------|--------------|-----