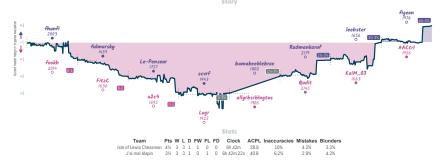

# Isle of Lewis Chessmen 41/2 31/2 J'ai mal Alapin

|                 |                                    |                                        |           |                              |              |              | Ga                                                         | mes                               |                                                     |           |                           |             |                  |           |
|-----------------|------------------------------------|----------------------------------------|-----------|------------------------------|--------------|--------------|------------------------------------------------------------|-----------------------------------|-----------------------------------------------------|-----------|---------------------------|-------------|------------------|-----------|
| B2              | Thu 14:30                          | 88                                     | Thu 19:30 | B6                           | Fri 23:00    | B4           | Sat 12:00                                                  | 85                                | B1                                                  | Sun 00:00 | 87                        | Sun 18:00   | B3               | Sun 18:00 |
| fhunfi<br>fookh |                                    | fulmarsky<br>FitzE                     | 0         | Le-Penseur<br>a2c4           |              | scwf<br>Lugr |                                                            | bamabeeblebrox<br>allyrbsrbingtus | Radmankaruf<br>Qudit                                | 1 0       | leebster<br>KaiM_B3       |             | figeon<br>AACtrl | 1         |
| d               | Qzy0s4f                            | eeHjPe                                 | eRY       | ydZB5                        | iUjw         |              | eRjU71Ck                                                   |                                   | q5eF8                                               | jeh       | PUMa                      | 1D3G        | 1dt              | ISgs0G    |
|                 | nch Defense:<br>Variation, Advance | C10 French Defer<br>Rubinotein Verlati |           | BDB Pirc Defens<br>Variation | e: Classical | Smit         | Sicilian Defense:<br>h-Morra Gambit<br>ned, Push Variation |                                   | B92 Sicilian Defe<br>Najdorf Variation<br>Variation |           | C45 Scotch G<br>Variation | ame: Potter | A40 English      | Defense   |