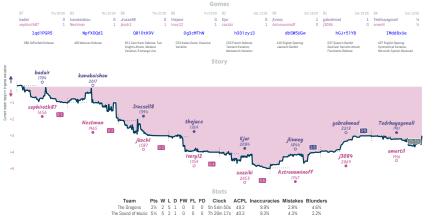

| Inaccuracies | Mistakes | Blunde |
| Pawnishers                | 21/2 | 2 | 4 | 1 | 0  | 1  | 0  | 5h 55m 8s | 48.3 | 9.6%         | 4.8%     | 4.1%   |
| Sleening with the Vishies | 534  | 4 | 2 | 1 | 1  | Π  | Π  | 5h 12m 7s | 42.9 | 9.2%         | 2.4%     | 4.5%   |

# Caro Kant 3 5 #8 Midboard Crisis





| Team            | Pts | W | L | D | FW | FL | FD | Clock      | ACPL | Inaccuracies | Mistakes | Blunders |
|-----------------|-----|---|---|---|----|----|----|------------|------|--------------|----------|----------|
| Caro Kant       | 3   | 3 | 4 | 0 | 0  | 1  | 0  | 5h 57m 35s | 56.7 | 9.5%         | 2.3%     | 6.6%     |
| Midboard Crisis | 5   | 4 | 3 | 0 | 1  | 0  | 0  | 7h 59m 4s  | 51.2 | 7.6%         | 2%       | 5.6%     |

## The Dragons 21/2 51/2 The Sound of Muzio



# Call.e4nication 5 3 Whose Line Is It Anyway?





#### Byeeee byeeee my Sicilian lines, prep... 41/2 31/2 Journey to the Center of the Board





NETS Current in played and non-trivial green have inguished and discontributed green to be inguished of description green in the deprivation where we and green at stretal, allowers in the contribute of the cont

3¼ 3 3 1 0 1 0 7h 6m 2e 56 9

2.5% 6.6%

5.7%

10.1%

Byeeee byeeee my Sicilian lines, prepped the Schevy really heavy but missed 3. 8b5+ 4% 3 3 1 1 0 0 8h 3m 34s 57.2

Journey to the Center of the Board

## Blunder and Lightning 2 6 Winning Opening Rapportoire



| Team                        | Pts | W | L | D | FW | FL | FD | Clock      | ACPL | Inaccuracies | Mistakes | Blunder |
|-----------------------------|-----|---|---|---|---