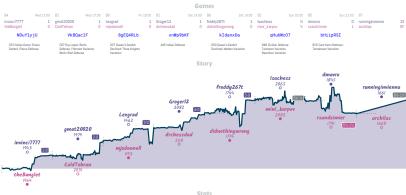

NOTES Commers all played and more fundability grown to make hypothesis all characters grown (Dits, the depolerance shows when earth; and we also make a grown and the comment of 5 minutes. Then," they want tracke the difference between moch transit a committed models and earth and of the comment of 5 minutes. The comment of 5 minutes. Then, "I be a print of the comment of 5 minutes." The print of the comment of the comment of 5 minutes. The comment of 5 minutes and 5 minutes. The comment of 5 minutes and 5 min