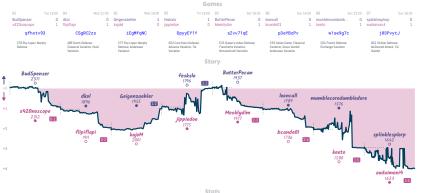

# All Hope and No Pawns 31/2 41/2 Guns N' Rosens

THESE Content of played and non-finding great to the hypothesis of the chargest proper (in, the depth prices and proper to the many find prices and the content to the record of the many finding prices and the prices and the content to the content to the record of the content to the record of the content to the prices and the content to the content t

10.7%

3.3% 4.9%

Guns N' Posens 4% 4 3 0 0 0 1 5h 48m 53s 48 0