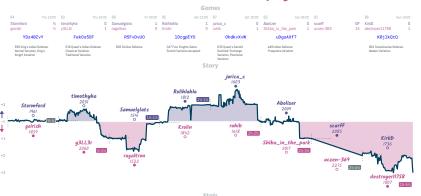

#### Byeeee byeeee my Sicilian lines, prep... 41/2 31/2 Journey to the Center of the Board

NETS Current in played and non-trivial green have inguished and discontributed green to be inguished of description green in the deprivation where we and green at stretal, allowers in the contribute of the cont

3¼ 3 3 1 0 1 0 7h 6m 2e 56 9

2.5% 6.6%

5.7%

10.1%

Byeeee byeeee my Sicilian lines, prepped the Schevy really heavy but missed 3. 8b5+ 4% 3 3 1 1 0 0 8h 3m 34s 57.2

Journey to the Center of the Board