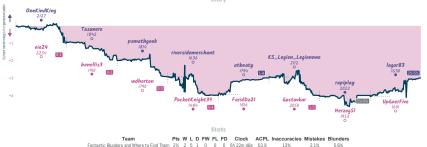

# All Hope and No Pawns 31/2 41/2 Guns N' Rosens

THESE Content of played and non-finding great to the hypothesis of the chargest proper (in, the depth prices and proper to the many find prices and the content to the record of the many finding prices and the prices and the content to the content to the record of the content to the record of the content to the prices and the content to the content t

10.7%

3.3% 4.9%

Guns N' Posens 4% 4 3 0 0 0 1 5h 48m 53s 48 0