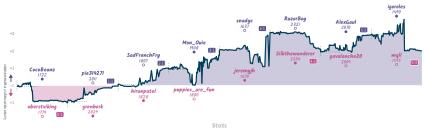

# All Hope and No Pawns 31/2 41/2 Guns N' Rosens

THESE Content of played and non-finding great to the hypothesis of the chargest proper (in, the depth prices and proper to the many find prices and the content to the record of the many finding prices and the prices and the content to the content to the record of the content to the record of the content to the prices and the content to the content t

10.7%

3.3% 4.9%

Guns N' Posens 4% 4 3 0 0 0 1 5h 48m 53s 48 0