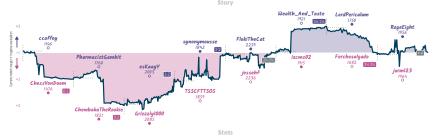

# I really don't mind. Any name is fine. 4 4 Mate in 8

|                                          |           |                                      |                                                     |                         |                                                              | 11162                      |                                       |                        |                                                                     |                          |                           |                                |                                                             |                      |           |
|------------------------------------------|-----------|--------------------------------------|-----------------------------------------------------|-------------------------|--------------------------------------------------------------|----------------------------|---------------------------------------|------------------------|---------------------------------------------------------------------|--------------------------|---------------------------|--------------------------------|-------------------------------------------------------------|----------------------|-----------|
| 88                                       | Tue 13:00 | BG V                                 | red 15:00                                           | B2                      | Thu 18:30                                                    | B5                         | Fri 17:00                             | B1                     | Fri 18:00                                                           | B4 S                     | un 18:00                  | 87                             | Sun 20:00                                                   | B3                   | Mon 00:00 |
| ccaffey<br>ChessVonBoom                  |           | PharmacistGambit<br>ChewbakaTheRooki |                                                     | esKaayY<br>Grizzzly1000 | 1 0                                                          | synonymousse<br>TSSCFTTSBS |                                       | FlokiTheCat<br>jessehf |                                                                     | Wealth_And_Taste izcms82 |                           | LordPericulum<br>Ferchosalgado |                                                             | RageEight<br>jarm123 | %<br>%    |
| AuCvNO                                   | di        | rkrDvXEz                             |                                                     | EASSEK                  | Qr                                                           | 5Ra9Ro                     | Rf                                    | 2t1KQ                  | lmw                                                                 | arSK52sJ                 |                           | ysUI1                          | 3DB                                                         | DpqiWdSw             |           |
| BSD Sicilian Defens<br>Modern Variations |           |                                      | A4D Dutch Defens<br>Stonewall Variatio<br>Variation |                         | B12 Caro-Kann Da<br>Advance Variation,<br>Botvinnik-Carla De |                            | A15 English Oper<br>Anglo-Indian Date |                        | E94 King's Indian Dafe<br>Orthodox Variation,<br>Positional Dafense | 196:                     | A43 Benoni Defe<br>Benoni | nse: Old                       | C53 Italian Game: Classical<br>Variation, Giuoco Planissimo |                      |           |

| Team                                   | Pts | W | L | D | FW | FL | FD | Clock      | ACPL | Inaccuracies | Mistakes | Blunders |
|----------------------------------------|-----|---|---|---|----|----|----|------------|------|--------------|----------|----------|
| I really don't mind. Any name is fine. | 4   | 3 | 3 | 2 | 0  | 0  | 0  | 6h 39m 7s  | 41.6 | 8.1%         | 4.1%     | 3.3%     |
| Mate in B                              | 4   | 3 | 3 | 2 | 0  | 0  | 0  | 6h 28m 12s | 39.2 | 5.2%         | 2.6%     | 4.1%     |