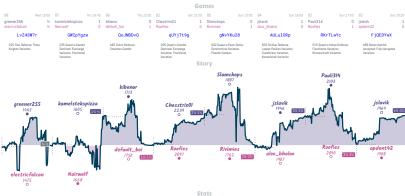

# All Hope and No Pawns 31/2 41/2 Guns N' Rosens

THESE Content of played and non-finding great to the hypothesis of the chargest proper (in, the depth prices and proper to the many find prices and the content to the record of the many finding prices and the prices and the content to the content to the record of the content to the record of the content to the prices and the content to the content t

10.7%

3.3% 4.9%

Guns N' Posens 4% 4 3 0 0 0 1 5h 48m 53s 48 0