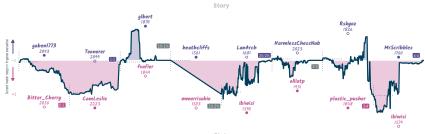

## C4!! Explosive! I 7 Serial Materialists

 Team
 Pts
 W
 L
 D
 FW
 FL
 FD
 Clock
 ACPL
 Inaccuracies
 Mistakes
 Blunders

 Label Spale
 1
 4
 0
 0
 3
 0
 36 h 56 m 17s
 63.6
 7.1%
 6.65%
 7.7%

 Serial Materialists
 7
 4
 1
 0
 3
 0
 0
 56 h 10m 34s
 49.5
 13.7%
 4.9%
 4.9%
 3.8%