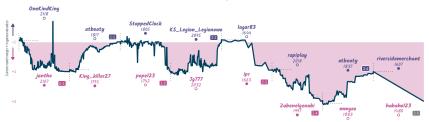

#### Book of Boba Fianchetto 21/2 51/2 The Good, the Bad, and the Checkmates

|                      |                                                                                      |                    |           |                      |                                 |                      | Gai                                      | mes                   |                                                 |                           |           |                      |                      |          |
|----------------------|--------------------------------------------------------------------------------------|--------------------|-----------|----------------------|---------------------------------|----------------------|------------------------------------------|-----------------------|-------------------------------------------------|---------------------------|-----------|----------------------|----------------------|----------|
| B3                   | Wed 20:00                                                                            | 87                 | Fri 07:00 | B6                   |                                 | 88                   | Sat 18:15                                | B2                    | Sun 15:00                                       | B4                        | Sun 17:00 | 81                   | B5                   |          |
| soslippery<br>Ehmeed |                                                                                      | zoomB<br>ribrubrib |           | chervey<br>ekopp2000 |                                 | akrupa23<br>Dawn4365 | 0                                        | firebirdxvi<br>liaxxx | 1<br>0                                          | VikingoPlus<br>ascoliloko |           | dj-logan<br>razomeck | joebiggamer<br>bw713 | OF<br>1X |
| KocGC                | KocGCKIo BrG2bUph                                                                    |                    |           |                      | 3p3F                            | LJ83                 | 8ZIIR5C9                                 |                       | JMv                                             | salm1                     |           |                      |                      |          |
|                      | B01 Scandinavian Dafensa: B07 Pirc Dafensa<br>Modern Variation, Gipalia<br>Variation |                    |           |                      | B10 Care-Ken<br>Breyer Variatio |                      | B02 Alekhine Defense:<br>SÄPmisch Attack |                       | AD4 Zukertort Opening:<br>Black Mustang Defense |                           |           |                      |                      |          |
|                      | et a m                                                                               |                    |           |                      |                                 |                      |                                          |                       |                                                 |                           |           |                      |                      |          |

lioxxx 2107

| Stats                                 |      |   |   |   |    |    |    |            |      |              |          |          |  |
|---------------------------------------|------|---|---|---|----|----|----|------------|------|--------------|----------|----------|--|
| Team                                  | Pts  | w | L | D | FW | FL | FD | Clock      | ACPL | Inaccuracies | Mistakes | Blunders |  |
| Book of Boba Fianchetto               | 21/2 | 2 | 3 | 0 | 0  | 2  | 1  | 2h 11m 50s | 65.2 | 5.1%         | 5.1%     | 9.6%     |  |
| The Good, the Bad, and the Checkmates | 5%   | 3 | 2 | 0 | 2  | 0  | 1  | 2h 25m 23s | 54.7 | 10.3%        | 5.1%     | 7.4%     |  |

Dawn4365