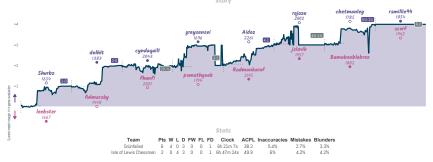

#### Grünfailed 6 2 Isle of Lewis Chessmen

NOTES Command: and project and conner forefixed greens below in proportional of character green (Day, the depolar instead show when much green stateds, deborn in VIC and manufal for the research 15 minutes. They in you in tracks to difference between much transit in consol much country, muching each green's record by review or evaluation for security or project of their forefixed in the following or produce and an advantage or property of the security or produce and an advantage or produce and an advantage or produce and and an advantage or produce and and an advantage or produce and any or produce and and an advantage or produce and any or produce and and any or pass or produce and any o