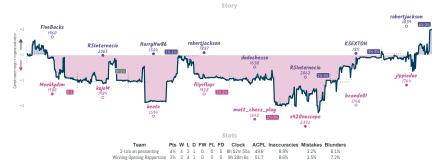

# 2-tick en pessanting 41/2 31/2 #10 Winning Opening Rapportoire

|                        |           |                       |           |                    |           |                                   | Gai       | mes                           |           |                             |           |                     |           |                            |           |
|------------------------|-----------|-----------------------|-----------|--------------------|-----------|-----------------------------------|-----------|-------------------------------|-----------|-----------------------------|-----------|---------------------|-----------|----------------------------|-----------|
| B3                     | Tue 20:00 | B2                    | Wed 16:00 | 88                 | Thu 18:00 | B4                                | Fri 12:30 | B7                            | Fri 15:45 | B1                          | Sat 07:00 | 86                  | Sat 23:00 | B5                         | Sun 11:00 |
| FiveBucks<br>Meeklydim | 0         | RSInternecio<br>kajoM |           | HarryHw86<br>keeto |           | robertjackson<br>flipiflapi       |           | dodochesso<br>matt_chess_play |           | RSInternecio<br>x428noscope | 1 0       | KSEXTON<br>bcande01 |           | robertjackson<br>jippiedoe | 1         |
| m6EIY                  | WPh       | wXZ3T                 | tQn       | q8ZKX              | nok       | 8FrCXg                            | a5        | D2cNwd8                       | v         | 1FLUbP                      | ri        | fScno               | fKQ       | cl4srx                     | uE        |
|                        |           |                       |           |                    |           | A50 Queen's Indian<br>Accelerated |           |                               |           |                             |           |                     |           |                            |           |

NOTE Carear is all paled an con furbidised general treat in general bears by performable of consistence great to the disposition and two services and produce of the consistence of the paled in consistence of the consistence of the consistence of the paled in consistence of the paled in consistence of the consistence