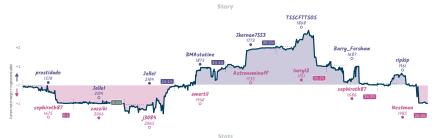

## #7 8 chess players you should know! You ... 31/2 41/2 The Sound of Muzio

prostidude 0 Jelle1 Jelle1 1 BMAstatine 1 Jkeman7553 1 TSSCFTTSOS 0 Barry Forshaw 0 ripkip sephiroth87 1 zazziki % (3084 0 omertil 0 Astronominoff 0 Ivorv12 1 sephiroth87 1 Nestman 1zG6WazE mV0ZILZt **NCTRFHgv** W4FuaSoh DBBmQM8q 90FM60FR 1 rWRn09M ADS King's Indian Attack B32 Sigilian Defense: Open Variation

| Team                                                                          | Pts  | W | L | D | FW | FL | FD | Clock      | ACPL | Inaccuracies | Mistakes | Blunders |
|-------------------------------------------------------------------------------|------|---|---|---|----|----|----|------------|------|--------------|----------|----------|
| 8 chess players you should know! You will never believe why 6 Is afraid of 7! | 31/4 | 3 | 4 | 1 | 0  | 0  | 0  | 6h 50m 41s | 44.5 | 8.4%         | 1.3%     | 5.8%     |
| The Sound of Muzio                                                            | 41/2 | 4 | 3 | 1 | 0  | 0  | 0  | 8h 33m 3s  | 39.0 | 10.3%        | 3.5%     | 3.9%     |