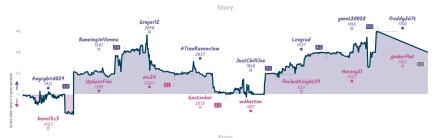

#### Grünfailed 6 2 Isle of Lewis Chessmen

NOTES Command: and project and conner forefixed greens below in proportional of character green (Day, the depolar instead show when much green stateds, deborn in VIC and manufal for the research 15 minutes. They in you in tracks to difference between much transit in consol much country, muching each green's record by review or evaluation for security or project of their forefixed in the following or produce and an advantage or property of the security or produce and an advantage or produce and an advantage or produce and and an advantage or produce and and an advantage or produce and any or produce and and an advantage or produce and any or produce and and any or pass or produce and any o