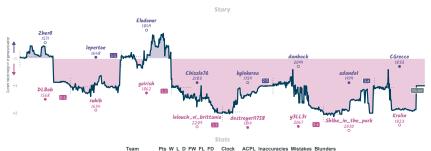

# #5 Midboard Crisis 31/2 41/2 #6 Sleeping with the Vishies

|                |                                           |                                     |           |                                   |              |                                                          | Gai       | nes                                                    |           |                                                            |           |                            |           |                                    |           |
|----------------|-------------------------------------------|-------------------------------------|-----------|-----------------------------------|--------------|----------------------------------------------------------|-----------|--------------------------------------------------------|-----------|------------------------------------------------------------|-----------|----------------------------|-----------|------------------------------------|-----------|
| 88             | Thu 11:00                                 | 87                                  | Thu 15:00 | B4                                | Thu 14:30    | B1                                                       | Thu 19:00 | 86                                                     | Fri 00:30 | B2                                                         | Fri 09:00 | 83                         | Sat 12:30 | B5                                 | Sun 22:00 |
| Zher0<br>DLBob |                                           | lepertoe<br>ruhib                   | 1         | Elodonor<br>goirish               |              | Chizzle76<br>lelouch_vi_bri                              |           | kylekorea<br>destroyer11758                            |           | danbock<br>y3LL3r                                          |           | adandel<br>Shlba_in_the_pa |           | CGrecco<br>Krolin                  | %<br>%    |
|                | 00bU3U7a                                  | PUOHD                               | jTJ       | yqnDnl                            | HoK          | COZKPBZ                                                  | В         | pPFqMF6                                                | ij        | tFA9grq0                                                   | :         | F34IBqM                    | <b>th</b> | EM0H2                              | bsr       |
|                | our Knights Game:<br>h Variation Accepted | DDS Queen's Gar<br>Declined: Marsha |           | B10 Caro-Kann D<br>Knights Attack | lefense: Two | B90 Sicilian Defense<br>Najdorf Variation, Ad<br>Attoria |           | E34 Nimzo-Indian D<br>Dissical Variation,<br>Variation |           | B90 Sicilian Defense:<br>Najdorf Variation, Engl<br>Attack | ish       | A46 Tome Attack            |           | B13 Caro-Kann I<br>Exchange Variat |           |