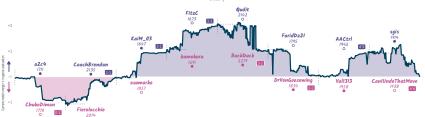

## #3 Call 01189998819991197253, but not fo... 31/2 41/2 #1 Discovered Mates

|                                |           |                             |           |                              |           |                                | Gai       | mes                           |           |                               |           |                  |           |                              |           |
|--------------------------------|-----------|-----------------------------|-----------|------------------------------|-----------|--------------------------------|-----------|-------------------------------|-----------|-------------------------------|-----------|------------------|-----------|------------------------------|-----------|
| 88                             | Thu 19:15 | B3                          | Thu 18:30 | B2                           | Fri 12:45 | B6                             | Fri 16:00 | B7                            | Fri 19:00 | 85                            | Sat 12:00 | B1               | Sat 19:00 | B4                           | Sun 06:00 |
| SaltySingularity<br>Reiscritor |           | wizzywop<br>The_Wayward_Pr. | 36<br>36  | 01189998819991<br>CPTsopiens |           | loungelizard<br>PresidentXiJin |           | BarbarAusBiele<br>BoldPodiene |           | Haspelknecht<br>jrcrawford512 |           | Ajolote4<br>LIYV |           | LightningAlekhine<br>STELion | 0         |
| nL1nll                         | 7H        | Ulq01Hb                     | oh.       | k9Y0JFNi                     |           | oMffTal                        | 20        | VXMamac                       |           | CKk8n0                        |           | 50S2xAr          | NA.       | HBvkHa8                      | n         |
|                                |           |                             |           |                              |           | om riq                         | 93        | VANGIIQU                      | P         | CKKOHO                        |           | JUJZKAL          | , v       | novknye                      | •         |