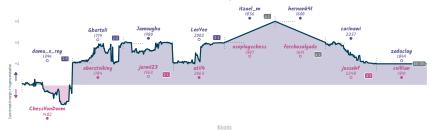

#### Book of Boba Fianchetto 21/2 51/2 The Good, the Bad, and the Checkmates

|                      |                                                                                      |                    |           |                      |                                 |                      | Gai                                      | mes                   |                                                 |                           |           |                      |                      |          |
|----------------------|--------------------------------------------------------------------------------------|--------------------|-----------|----------------------|---------------------------------|----------------------|------------------------------------------|-----------------------|-------------------------------------------------|---------------------------|-----------|----------------------|----------------------|----------|
| B3                   | Wed 20:00                                                                            | 87                 | Fri 07:00 | B6                   |                                 | 88                   | Sat 18:15                                | B2                    | Sun 15:00                                       | B4                        | Sun 17:00 | 81                   | B5                   |          |
| soslippery<br>Ehmeed |                                                                                      | zoomB<br>ribrubrib |           | chervey<br>ekopp2000 |                                 | akrupa23<br>Dawn4365 | 0                                        | firebirdxvi<br>liaxxx | 1<br>0                                          | VikingoPlus<br>ascoliloko |           | dj-logan<br>razomeck | joebiggamer<br>bw713 | OF<br>1X |
| KocGC                | KocGCKIo BrG2bUph                                                                    |                    |           |                      | 3p3F                            | LJ83                 | 8ZIIR5C9                                 |                       | JMv                                             | salm1                     |           |                      |                      |          |
|                      | B01 Scandinavian Dafensa: B07 Pirc Dafensa<br>Modern Variation, Gipalia<br>Variation |                    |           |                      | B10 Care-Ken<br>Breyer Variatio |                      | B02 Alekhine Defense:<br>SÄPmisch Attack |                       | AD4 Zukertort Opening:<br>Black Mustang Defense |                           |           |                      |                      |          |
|                      | et a m                                                                               |                    |           |                      |                                 |                      |                                          |                       |                                                 |                           |           |                      |                      |          |