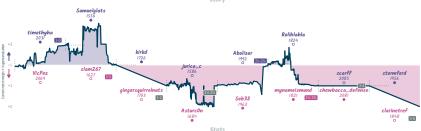

## #3 Call 01189998819991197253, but not fo... 31/2 41/2 #1 Discovered Mates

|                                |           |                             |           |                              |           |                                | Gai       | mes                           |           |                               |           |                  |           |                              |           |
|--------------------------------|-----------|-----------------------------|-----------|------------------------------|-----------|--------------------------------|-----------|-------------------------------|-----------|-------------------------------|-----------|------------------|-----------|------------------------------|-----------|
| 88                             | Thu 19:15 | B3                          | Thu 18:30 | B2                           | Fri 12:45 | B6                             | Fri 16:00 | B7                            | Fri 19:00 | 85                            | Sat 12:00 | B1               | Sat 19:00 | B4                           | Sun 06:00 |
| SaltySingularity<br>Reiscritor |           | wizzywop<br>The_Wayward_Pr. | 36<br>36  | 01189998819991<br>CPTsopiens |           | loungelizard<br>PresidentXiJin |           | BarbarAusBiele<br>BoldPodiene |           | Haspelknecht<br>jrcrawford512 |           | Ajolote4<br>LIYV |           | LightningAlekhine<br>STELion | 0         |
| nL1nll                         | 7H        | Ulq01Hb                     | oh.       | k9Y0JFNi                     |           | oMffTal                        | 20        | VXMamac                       |           | CKk8n0                        |           | 50S2xAr          | NA.       | HBvkHa8                      | n         |
|                                |           |                             |           |                              |           | om riq                         | 93        | VANGIIQU                      | P         | CKKOHO                        |           | JUJZKAL          | , v       | novknye                      | •         |