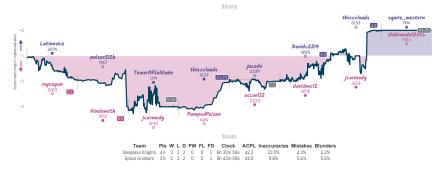

## #4 Sleepless Knights 41/2 31/2 #2 Space Grubbers

|                              |             |                         |            |                             |           |                                           | Ga        | mes                      |              |                                                        |               |                                                              |           |                                  |          |
|------------------------------|-------------|-------------------------|------------|-----------------------------|-----------|-------------------------------------------|-----------|--------------------------|--------------|--------------------------------------------------------|---------------|--------------------------------------------------------------|-----------|----------------------------------|----------|
| B2                           | Thu 13:30   | B3                      | Sat 03:00  | 86                          | Sat 10:00 | 88                                        | Sat 18:00 | B1                       | Sun 13:00    | 85                                                     | Sun 17:00     | B7                                                           | Sun 22:00 | B4                               |          |
| Latinovicz<br>roysayan       |             | pulsar512b<br>Hindemith | 0          | TowerOfSolitude<br>jcarmody |           | thiccelouds<br>PumpedPoison               | 1         | jacade<br>accool52       |              | Davidc2214<br>davidmc12                                |               | thiccclouds<br>jearmody                                      |           | squire_western<br>diobrando12345 | %Z<br>%Z |
| HypnG                        | ebJ         | NAOZhv                  | Fa         | A91UTGH                     | 11        | sQ4Q3p                                    | t4        | m4S                      | WAEVZ        | wgyj                                                   | vE10          | qfA2CY                                                       | HP        |                                  |          |
| D10 Slav Defens<br>Variation | e: Exchange | EDG Catalan Openi       | ng: Closed | BOS Modern Dafens           | 0         | B32 Sicilian Defens<br>Accelerated Dragor |           | B30 Sicilian<br>Sicilian | Defense: Old | B92 Sicilian Do<br>Najdorf Variatio<br>Variation, Made | on, Opocensky | B12 Caro-Kann De<br>Advance Variation,<br>Botvinnik-Carls De |           |                                  |          |

MIDS Claracs' all plants and non-infection of persons have beguined and of columniting grown they the despitions of the claraction price of persons and the manual of the recent 15 minutes. They in your touches the difference between each team's counted grown the manual price of their members are the persons and the manual price of their members are the persons are