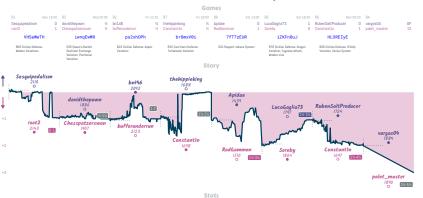

#### Book of Boba Fianchetto 21/2 51/2 The Good, the Bad, and the Checkmates

|                      |                                                                                      |                    |           |                      |                                 |                      | Gai                                      | mes                   |                                                 |                           |           |                      |                      |          |
|----------------------|--------------------------------------------------------------------------------------|--------------------|-----------|----------------------|---------------------------------|----------------------|------------------------------------------|-----------------------|-------------------------------------------------|---------------------------|-----------|----------------------|----------------------|----------|
| B3                   | Wed 20:00                                                                            | 87                 | Fri 07:00 | B6                   |                                 | 88                   | Sat 18:15                                | B2                    | Sun 15:00                                       | B4                        | Sun 17:00 | 81                   | B5                   |          |
| soslippery<br>Ehmeed |                                                                                      | zoomB<br>ribrubrib |           | chervey<br>ekopp2000 |                                 | akrupa23<br>Dawn4365 | 0                                        | firebirdxvi<br>liaxxx | 1<br>0                                          | VikingoPlus<br>ascoliloko |           | dj-logan<br>razomeck | joebiggamer<br>bw713 | OF<br>1X |
| KocGC                | KocGCKIo BrG2bUph                                                                    |                    |           |                      | 3p3F                            | LJ83                 | 8ZIIR5C9                                 |                       | JMv                                             | salm1                     |           |                      |                      |          |
|                      | B01 Scandinavian Dafensa: B07 Pirc Dafensa<br>Modern Variation, Gipalia<br>Variation |                    |           |                      | B10 Care-Ken<br>Breyer Variatio |                      | B02 Alekhine Defense:<br>SÄPmisch Attack |                       | AD4 Zukertort Opening:<br>Black Mustang Defense |                           |           |                      |                      |          |
|                      | et a m                                                                               |                    |           |                      |                                 |                      |                                          |                       |                                                 |                           |           |                      |                      |          |

lioxxx 2107

| Stats                                 |      |   |   |   |    |    |    |            |      |              |          |          |  |
|---------------------------------------|------|---|---|---|----|----|----|------------|------|--------------|----------|----------|--|
| Team                                  | Pts  | w | L | D | FW | FL | FD | Clock      | ACPL | Inaccuracies | Mistakes | Blunders |  |
| Book of Boba Fianchetto               | 21/2 | 2 | 3 | 0 | 0  | 2  | 1  | 2h 11m 50s | 65.2 | 5.1%         | 5.1%     | 9.6%     |  |
| The Good, the Bad, and the Checkmates | 5%   | 3 | 2 | 0 | 2  | 0  | 1  | 2h 25m 23s | 54.7 | 10.3%        | 5.1%     | 7.4%     |  |