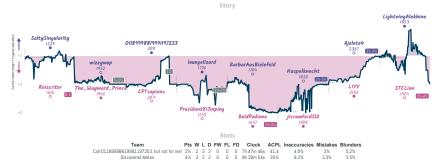

## #3 Call 01189998819991197253, but not fo... 31/2 41/2 #1 Discovered Mates

|                                |           |                             |           |                              |           |                                | Gai       | mes                           |           |                               |           |                  |           |                              |           |
|--------------------------------|-----------|-----------------------------|-----------|------------------------------|-----------|--------------------------------|-----------|-------------------------------|-----------|-------------------------------|-----------|------------------|-----------|------------------------------|-----------|
| 88                             | Thu 19:15 | B3                          | Thu 18:30 | B2                           | Fri 12:45 | B6                             | Fri 16:00 | B7                            | Fri 19:00 | 85                            | Sat 12:00 | B1               | Sat 19:00 | B4                           | Sun 06:00 |
| SaltySingularity<br>Reiscritor |           | wizzywop<br>The_Wayward_Pr. | 36<br>36  | 01189998819991<br>CPTsopiens |           | loungelizard<br>PresidentXiJin |           | BarbarAusBiele<br>BoldPodiene |           | Haspelknecht<br>jrcrawford512 |           | Ajolote4<br>LIYV |           | LightningAlekhine<br>STELion | 0         |
| nL1nll                         | 7H        | Ulq01Hb                     | oh.       | k9Y0JFNi                     |           | oMffTal                        | 20        | VXMamac                       |           | CKk8n0                        |           | 50S2xAr          | NA.       | HBvkHa8                      | n         |
|                                |           |                             |           |                              |           | om riq                         | 93        | VANGIIQU                      | P         | CKKOHO                        |           | JUJZKAL          | , v       | novknye                      | •         |

NOTE Carear is all paled an con furbidised general treat in general bears by performable of consistence great to the disposition and two services and produce of the consistence of the paled in consistence of the consistence of the consistence of the paled in consistence of the paled in consistence of the consistence