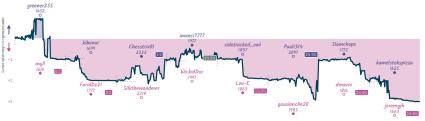

#### 31/2 41/2 Look at all those checkins Byeeee byeeee my Sicilian lines, prep...

|                        |           |                      |           |                                  |           |                      | Gui       | 1162                        |           |                              |           |                        |           |                       |           |
|------------------------|-----------|----------------------|-----------|----------------------------------|-----------|----------------------|-----------|-----------------------------|-----------|------------------------------|-----------|------------------------|-----------|-----------------------|-----------|
| B2                     | Mon 22:00 | B4                   | Thu 18:30 | B6                               | Sat 14:30 | 88                   | Sat 19:00 | 85                          | Sun 10:00 | 83                           | Sun 13:15 | B7                     | Sun 15:00 | B1                    | Sun 18:00 |
| jwwells42<br>gaben1773 |           | Cannonbait<br>glbert |           | SrinivasBharathNK<br>MrScribbles |           | J-E_P<br>Heathcliffs |           | SrinivasBharathNK<br>Rskyoz |           | ngducphu<br>HarmlessChessNub |           | SlowChess73<br>LanArch |           | jwwells42<br>Toonerer | %<br>%    |
|                        |           |                      |           |                                  |           |                      |           |                             |           |                              |           |                        |           |                       |           |
| agUm8a                 | Υy        | Pp9hal               | kxU       | OtNQt5y                          |           | TNZzIH               | 5K        | 3zQKEEyl                    | h         | VDZjPQu                      | n         | 90Ve4                  | 4Ew       | Mudvi                 | OWf       |

#### Stats

| Team                                                                                | Pts  | w | L | D | FW | FL | FD | Clock      | ACPL | Inaccuracies | Mistakes | Blunders |
|-------------------------------------------------------------------------------------|------|---|---|---|----|----|----|------------|------|--------------|----------|----------|
| Byeece byeece my Sicilian lines, prepped the Schevy really heavy but missed 3. Bb5+ | 31/4 | 2 | 3 | 3 | 0  | 0  | 0  | 6h 1m 30s  | 50.6 | 12.6%        | 4.7%     | 6%       |
| Look at all those checkins                                                          | 41/2 | 3 | 2 | 3 | 0  | 0  | 0  | 6h 46m 28s | 47.0 | 8.2%         | 5.4%     | 5.4%     |