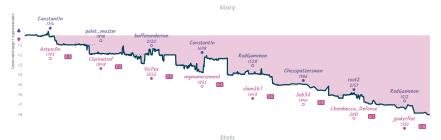

#### 8 chess players you should know! You ... 21/2 51/2 Luft Actually

|                               |           |                        |           |                           |           |                             | Gal       | mes                         |           |                      |           |                        |           |                              |          |
|-------------------------------|-----------|------------------------|-----------|---------------------------|-----------|-----------------------------|-----------|-----------------------------|-----------|----------------------|-----------|------------------------|-----------|------------------------------|----------|
| B7                            | Tue 19:00 | B4                     | Wed 19:00 | B6                        | Fri 15:15 | 88                          | Fri 19:00 | 85                          | Sat 13:00 | B2                   | Sat 14:15 | B3                     | Sat 17:00 | B1                           |          |
| Barry_Forshaw<br>Webmaster429 | 1         | BMAstatine<br>levier17 |           | Jkernan7553<br>rampichino |           | prostidude<br>FerminaDaza77 |           | Itzael_M<br>PatchvThePirate | 0         | Jelle1<br>irongalaxy |           | FourLanChurro<br>daye3 |           | frostypanda37<br>ap s0205120 | %Z<br>%Z |
|                               |           |                        |           |                           |           |                             |           |                             | 1         |                      |           |                        |           | ap_50200120                  | /IL      |
| AdgYKx                        | iw        | KdyRL                  | Jukd      | RYnXYR                    | 9k        | NvERJu:                     | 7H        | cW6PUk                      | qd        | MCP                  | uznx      | geChv4                 | 61        |                              |          |
| B01 Scandinavian D            | ofonon    | B30 Sicilian Dat       | tansar DM | C50 Italian Game:         |           | AB2 Dutch Defense           |           | B23 Sicilian Dafens         | e: Closed | C14 French D         | efense:   | C51 Italian Game:      | Evans     |                              |          |

| Team                                                                          | Pts  | w | L | D | FW | FL | FD | Clock      | ACPL | Inaccuracies | Mistakes | Blunders |
|-------------------------------------------------------------------------------|------|---|---|---|----|----|----|------------|------|--------------|----------|----------|
| 8 chess players you should know! You will never believe why 6 Is afraid of 7! | 21/2 | 2 | 5 | 0 | 0  | 0  | 1  | 4h 37m 21s | 58.8 | 12.5%        | 6.5%     | 4.2%     |
| Luft Actually                                                                 | 51/3 | 5 | 2 | 0 | 0  | 0  | 1  | 4h 42m 56s | 55.0 | 12.5%        | 5.4%     | 4.8%     |