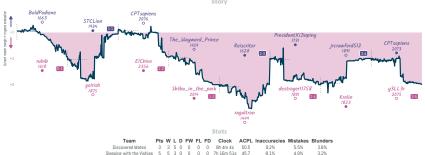

| Team                   | Pts  | w | L | D | FW | FL | FD | Clock      | ACPL | Inaccuracies | Mistakes | Blunder |
|------------------------|------|---|---|---|----|----|----|------------|------|--------------|----------|---------|
| Sleepless Knights      | 31/4 | 2 | 4 | 1 | 1  | 0  | 0  | 6h 31m 47s | 61.7 | 10.8%        | 5.6%     | 6.8%    |
| The Hard Day's Knights | 4%   | 4 | 2 | 1 | 0  | 1  | 0  | 5h 53m 2s  | 53.7 | 9.2%         | 4.4%     | 6.4%    |