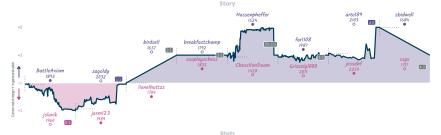

#### Fantastic Blunders and Where to Find ... 61/2 11/2 Isle of Lewis Chessmen

|                                  |             |                                                         |           |                                       |            |                                           | ou.       | 11163                             |             |                                                        |           |                                |              |                               |          |
|----------------------------------|-------------|---------------------------------------------------------|-----------|---------------------------------------|------------|-------------------------------------------|-----------|-----------------------------------|-------------|--------------------------------------------------------|-----------|--------------------------------|--------------|-------------------------------|----------|
| 87                               | Tue 18:30   | 88                                                      | Wed 11:00 | B2                                    | Thu 14:30  | B5                                        | Sun 15:00 | 86                                | Sun 18:00   | B3                                                     | Sun 18:00 | B4                             | Sun 19:00    | B1                            |          |
| lagar83<br>leebster              |             | mjodonnell<br>fulmarsky                                 | 1 0       | OneKindKing<br>fhunfi                 | 1          | Tasunoro<br>Bamabeeblebrox                |           | StoppedClock<br>oberstviking      |             | rapiplay<br>figeon                                     |           | atbeaty<br>VikingoPlus         |              | ks_legion_legi<br>radmankaruf | %Z<br>%Z |
| 5G1SV                            | '0gz        | jKWo4                                                   | 11Y4      | A1a0Ah                                | 3V         | L2CfXc1                                   | 18        | aWiZM                             | Qqw         | XdZLx8                                                 | BmP       | срУҮ                           | Jvxv         |                               |          |
| B23 Sicilian Defi<br>Prix Attack | ense: Grand | A25 English Ope<br>English Variation<br>Closed Sicilian |           | ABS Dutch Defensi<br>Knight Variation | z: Queen's | 827 Sicilian Defens<br>Hyperaccelerated D |           | B10 Caro-Kann D<br>Knighta Attack | efense: Two | DD2 Queen's Paw<br>Symmetrical Varia<br>Paeudo-Catalan |           | B23 Sicilian Da<br>Prix Attack | fense: Grand |                               |          |