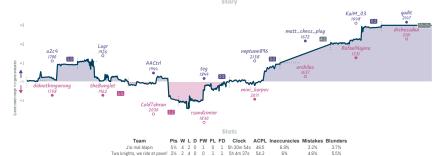

#### 31/2 41/2 Look at all those checkins Byeeee byeeee my Sicilian lines, prep...

|                        |           |                      |           |                                  |           |                      | Gui       | 1162                        |           |                              |           |                        |           |                       |           |
|------------------------|-----------|----------------------|-----------|----------------------------------|-----------|----------------------|-----------|-----------------------------|-----------|------------------------------|-----------|------------------------|-----------|-----------------------|-----------|
| B2                     | Mon 22:00 | B4                   | Thu 18:30 | B6                               | Sat 14:30 | 88                   | Sat 19:00 | 85                          | Sun 10:00 | 83                           | Sun 13:15 | B7                     | Sun 15:00 | B1                    | Sun 18:00 |
| jwwells42<br>gaben1773 |           | Cannonbait<br>glbert |           | SrinivasBharathNK<br>MrScribbles |           | J-E_P<br>Heathcliffs |           | SrinivasBharathNK<br>Rskyoz |           | ngducphu<br>HarmlessChessNub |           | SlowChess73<br>LanArch |           | jwwells42<br>Toonerer | %<br>%    |
|                        |           |                      |           |                                  |           |                      |           |                             |           |                              |           |                        |           |                       |           |
| agUm8a                 | Υy        | Pp9hal               | kxU       | OtNQt5y                          |           | TNZzIH               | 5K        | 3zQKEEyl                    | h         | VDZjPQu                      | n         | 90Ve4                  | 4Ew       | Mudvi                 | OWf       |

#### Stats

| Team                                                                                | Pts  | w | L | D | FW | FL | FD | Clock      | ACPL | Inaccuracies | Mistakes | Blunders |
|-------------------------------------------------------------------------------------|------|---|---|---|----|----|----|------------|------|--------------|----------|----------|
| Byeece byeece my Sicilian lines, prepped the Schevy really heavy but missed 3. Bb5+ | 31/4 | 2 | 3 | 3 | 0  | 0  | 0  | 6h 1m 30s  | 50.6 | 12.6%        | 4.7%     | 6%       |
| Look at all those checkins                                                          | 41/2 | 3 | 2 | 3 | 0  | 0  | 0  | 6h 46m 28s | 47.0 | 8.2%         | 5.4%     | 5.4%     |