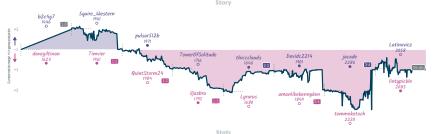

| Team                                       | Pts  | w | L | D | FW | FL | FD | Clock      | ACPL | Inaccuracies | Mistakes | Blunder |
|--------------------------------------------|------|---|---|---|----|----|----|------------|------|--------------|----------|---------|
| Call 01189998819991197253, but not for me! | 31/2 | 2 | 1 | 1 | 0  | 1  | 2  | 3h 52m 15s | 48.2 | 17.3%        | 1.6%     | 5.4%    |
| Space Grubbers                             | 31/4 | 1 | 2 | 1 | 1  | 0  | 2  | 3h 55m 22s | 54.5 | 10.3%        | 4.3%     | 7%      |