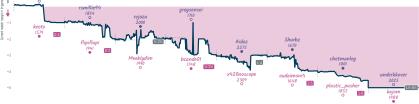

#### Fantastic Blunders and Where to Find ... 61/2 11/2 Isle of Lewis Chessmen

|                                  |             |                                                         |           |                                       |            |                                           | ou.       | 11163                             |             |                                                        |           |                                |              |                               |          |
|----------------------------------|-------------|---------------------------------------------------------|-----------|---------------------------------------|------------|-------------------------------------------|-----------|-----------------------------------|-------------|--------------------------------------------------------|-----------|--------------------------------|--------------|-------------------------------|----------|
| 87                               | Tue 18:30   | 88                                                      | Wed 11:00 | B2                                    | Thu 14:30  | B5                                        | Sun 15:00 | 86                                | Sun 18:00   | B3                                                     | Sun 18:00 | B4                             | Sun 19:00    | B1                            |          |
| lagar83<br>leebster              |             | mjodonnell<br>fulmarsky                                 | 1 0       | OneKindKing<br>fhunfi                 | 1          | Tasunoro<br>Bamabeeblebrox                |           | StoppedClock<br>oberstviking      |             | rapiplay<br>figeon                                     |           | atbeaty<br>VikingoPlus         |              | ks_legion_legi<br>radmankaruf | %Z<br>%Z |
| 5G1SV                            | '0gz        | jKWo4                                                   | 11Y4      | A1a0Ah                                | 3V         | L2CfXc1                                   | 18        | aWiZM                             | Qqw         | XdZLx8                                                 | BmP       | срУҮ                           | Jvxv         |                               |          |
| B23 Sicilian Defi<br>Prix Attack | ense: Grand | A25 English Ope<br>English Variation<br>Closed Sicilian |           | ABS Dutch Defensi<br>Knight Variation | z: Queen's | 827 Sicilian Defens<br>Hyperaccelerated D |           | B10 Caro-Kann D<br>Knighta Attack | efense: Two | DD2 Queen's Paw<br>Symmetrical Varia<br>Paeudo-Catalan |           | B23 Sicilian Da<br>Prix Attack | fense: Grand |                               |          |