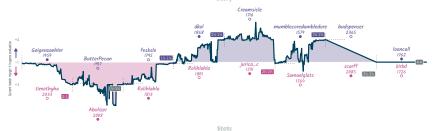

#### 31/2 41/2 Look at all those checkins Byeeee byeeee my Sicilian lines, prep...

|                        |           |                      |           |                                  |           |                      | Gui       | 1162                        |           |                              |           |                        |           |                       |           |
|------------------------|-----------|----------------------|-----------|----------------------------------|-----------|----------------------|-----------|-----------------------------|-----------|------------------------------|-----------|------------------------|-----------|-----------------------|-----------|
| B2                     | Mon 22:00 | B4                   | Thu 18:30 | B6                               | Sat 14:30 | 88                   | Sat 19:00 | 85                          | Sun 10:00 | 83                           | Sun 13:15 | B7                     | Sun 15:00 | B1                    | Sun 18:00 |
| jwwells42<br>gaben1773 |           | Cannonbait<br>glbert |           | SrinivasBharathNK<br>MrScribbles |           | J-E_P<br>Heathcliffs |           | SrinivasBharathNK<br>Rskyoz |           | ngducphu<br>HarmlessChessNub |           | SlowChess73<br>LanArch |           | jwwells42<br>Toonerer | %<br>%    |
|                        |           |                      |           |                                  |           |                      |           |                             |           |                              |           |                        |           |                       |           |
| agUm8a                 | Υy        | Pp9hal               | kxU       | OtNQt5y                          |           | TNZzIH               | 5K        | 3zQKEEyl                    | h         | VDZjPQu                      | n         | 90Ve4                  | 4Ew       | Mudvi                 | OWf       |

#### Stats

| Team                                                                                | Pts  | w | L | D | FW | FL | FD | Clock      | ACPL | Inaccuracies | Mistakes | Blunders |
|-------------------------------------------------------------------------------------|------|---|---|---|----|----|----|------------|------|--------------|----------|----------|
| Byeece byeece my Sicilian lines, prepped the Schevy really heavy but missed 3. Bb5+ | 31/4 | 2 | 3 | 3 | 0  | 0  | 0  | 6h 1m 30s  | 50.6 | 12.6%        | 4.7%     | 6%       |
| Look at all those checkins                                                          | 41/2 | 3 | 2 | 3 | 0  | 0  | 0  | 6h 46m 28s | 47.0 | 8.2%         | 5.4%     | 5.4%     |