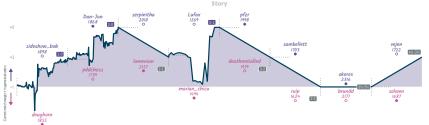

## Call 01189998819991197253, but not fo... 31/2 31/2 #5 Space Grubbers

|                                                         |           |                                        |           |                            |          |                                                  | Gai       | mes                                                                          |           |                     |          |                           |                       |          |
|---------------------------------------------------------|-----------|----------------------------------------|-----------|----------------------------|----------|--------------------------------------------------|-----------|------------------------------------------------------------------------------|-----------|---------------------|----------|---------------------------|-----------------------|----------|
| B3                                                      | Tue 18:00 | B4                                     | Fri 13:00 | B2                         |          | 88                                               | Sat 08:30 | B7                                                                           | Sun 17:00 | B1                  |          | B5                        | B6                    |          |
| wizzywop<br>grenbork                                    |           | LightningAlekhine<br>Moccy             | 0<br>1    | ol189998819991<br>roysayan | OF<br>1X | igoroles<br>PumpedPoison                         |           | BarbarAusBiele<br>zoomB                                                      |           | ajolote4<br>tutunuz | OF<br>OF | justchilljoe<br>davidmc12 | loungelizard<br>Ileee | %Z<br>%Z |
| rFLie                                                   | ntQ       | 1afXwxP                                | d         |                            |          | y5sYy)                                           | CT1       | zcvoWD                                                                       | yΥ        |                     |          |                           |                       |          |
| A25 English Ope<br>English Variation<br>Closed Sicilian |           | A10 English Opening<br>Snake Variation | Great     |                            |          | C34 King's Gambi<br>Bensch-Osmolovs<br>Variation |           | D35 Queen's Gambi<br>Declined: Exchange<br>Variation, Positions<br>Variation |           |                     |          |                           |                       |          |
|                                                         |           |                                        |           |                            |          |                                                  | Sto       | ory                                                                          |           |                     |          |                           |                       |          |

| Team                                       | Pts  | w | L | D | FW | FL | FD | Clock      | ACPL | Inaccuracies | Mistakes | Blunder |
|--------------------------------------------|------|---|---|---|----|----|----|------------|------|--------------|----------|---------|
| Call 01189998819991197253, but not for me! | 31/2 | 2 | 1 | 1 | 0  | 1  | 2  | 3h 52m 15s | 48.2 | 17.3%        | 1.6%     | 5.4%    |
| Space Grubbers                             | 31/4 | 1 | 2 | 1 | 1  | 0  | 2  | 3h 55m 22s | 54.5 | 10.3%        | 4.3%     | 7%      |