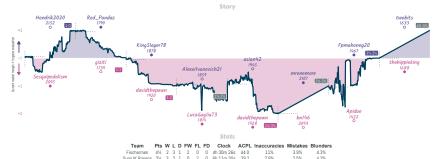

| Team                   | Pts  | w | L | D | FW | FL | FD | Clock      | ACPL | Inaccuracies | Mistakes | Blunder |
|------------------------|------|---|---|---|----|----|----|------------|------|--------------|----------|---------|
| Sleepless Knights      | 31/4 | 2 | 4 | 1 | 1  | 0  | 0  | 6h 31m 47s | 61.7 | 10.8%        | 5.6%     | 6.8%    |
| The Hard Day's Knights | 4%   | 4 | 2 | 1 | 0  | 1  | 0  | 5h 53m 2s  | 53.7 | 9.2%         | 4.4%     | 6.4%    |