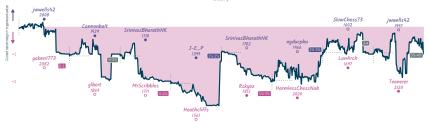

#### 31/2 41/2 Look at all those checkins Byeeee byeeee my Sicilian lines, prep...

|                        |           |                      |           |                                  |           |                      | Gui       | 1162                        |           |                              |           |                        |           |                       |           |
|------------------------|-----------|----------------------|-----------|----------------------------------|-----------|----------------------|-----------|-----------------------------|-----------|------------------------------|-----------|------------------------|-----------|-----------------------|-----------|
| B2                     | Mon 22:00 | B4                   | Thu 18:30 | B6                               | Sat 14:30 | 88                   | Sat 19:00 | 85                          | Sun 10:00 | 83                           | Sun 13:15 | B7                     | Sun 15:00 | B1                    | Sun 18:00 |
| jwwells42<br>gaben1773 |           | Cannonbait<br>glbert |           | SrinivasBharathNK<br>MrScribbles |           | J-E_P<br>Heathcliffs |           | SrinivasBharathNK<br>Rskyoz |           | ngducphu<br>HarmlessChessNub |           | SlowChess73<br>LanArch |           | jwwells42<br>Toonerer | %<br>%    |
|                        |           |                      |           |                                  |           |                      |           |                             |           |                              |           |                        |           |                       |           |
| agUm8a                 | Υy        | Pp9hal               | kxU       | OtNQt5y                          |           | TNZzIH               | 5K        | 3zQKEEyl                    | h         | VDZjPQu                      | n         | 90Ve4                  | 4Ew       | Mudvi                 | OWf       |