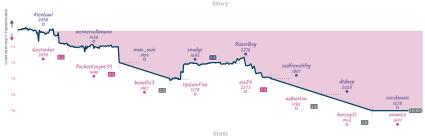

## Call 01189998819991197253, but not fo... 31/2 31/2 #5 Space Grubbers

|                                                         |           |                                        |           |                            |          |                                                  | Gai       | mes                                                                          |           |                     |          |                           |                       |          |
|---------------------------------------------------------|-----------|----------------------------------------|-----------|----------------------------|----------|--------------------------------------------------|-----------|------------------------------------------------------------------------------|-----------|---------------------|----------|---------------------------|-----------------------|----------|
| B3                                                      | Tue 18:00 | B4                                     | Fri 13:00 | B2                         |          | 88                                               | Sat 08:30 | B7                                                                           | Sun 17:00 | B1                  |          | B5                        | B6                    |          |
| wizzywop<br>grenbork                                    |           | LightningAlekhine<br>Moccy             | 0<br>1    | ol189998819991<br>roysayan | OF<br>1X | igoroles<br>PumpedPoison                         |           | BarbarAusBiele<br>zoomB                                                      |           | ajolote4<br>tutunuz | OF<br>OF | justchilljoe<br>davidmc12 | loungelizard<br>Ileee | %Z<br>%Z |
| rFLie                                                   | ntQ       | 1afXwxP                                | d         |                            |          | y5sYy)                                           | CT1       | zcvoWD                                                                       | yΥ        |                     |          |                           |                       |          |
| A25 English Ope<br>English Variation<br>Closed Sicilian |           | A10 English Opening<br>Snake Variation | Great     |                            |          | C34 King's Gambi<br>Bensch-Osmolovs<br>Variation |           | D35 Queen's Gambi<br>Declined: Exchange<br>Variation, Positions<br>Variation |           |                     |          |                           |                       |          |
|                                                         |           |                                        |           |                            |          |                                                  | Sto       | ory                                                                          |           |                     |          |                           |                       |          |

| Team                                       | Pts  | w | L | D | FW | FL | FD | Clock      | ACPL | Inaccuracies | Mistakes | Blunder |
|--------------------------------------------|------|---|---|---|----|----|----|------------|------|--------------|----------|---------|
| Call 01189998819991197253, but not for me! | 31/2 | 2 | 1 | 1 | 0  | 1  | 2  | 3h 52m 15s | 48.2 | 17.3%        | 1.6%     | 5.4%    |
| Space Grubbers                             | 31/4 | 1 | 2 | 1 | 1  | 0  | 2  | 3h 55m 22s | 54.5 | 10.3%        | 4.3%     | 7%      |