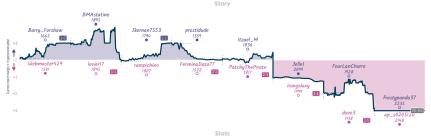

#### 31/2 41/2 Look at all those checkins Byeeee byeeee my Sicilian lines, prep...

|                        |           |                      |           |                                  |           |                      | Gui       | 1162                        |           |                              |           |                        |           |                       |           |
|------------------------|-----------|----------------------|-----------|----------------------------------|-----------|----------------------|-----------|-----------------------------|-----------|------------------------------|-----------|------------------------|-----------|-----------------------|-----------|
| B2                     | Mon 22:00 | B4                   | Thu 18:30 | B6                               | Sat 14:30 | 88                   | Sat 19:00 | 85                          | Sun 10:00 | 83                           | Sun 13:15 | B7                     | Sun 15:00 | B1                    | Sun 18:00 |
| jwwells42<br>gaben1773 |           | Cannonbait<br>glbert |           | SrinivasBharathNK<br>MrScribbles |           | J-E_P<br>Heathcliffs |           | SrinivasBharathNK<br>Rskyoz |           | ngducphu<br>HarmlessChessNub |           | SlowChess73<br>LanArch |           | jwwells42<br>Toonerer | %<br>%    |
|                        |           |                      |           |                                  |           |                      |           |                             |           |                              |           |                        |           |                       |           |
| agUm8a                 | Υy        | Pp9hal               | kxU       | OtNQt5y                          |           | TNZzIH               | 5K        | 3zQKEEyl                    | h         | VDZjPQu                      | n         | 90Ve4                  | 4Ew       | Mudvi                 | OWf       |

#### Stats

| Team                                                                                | Pts  | w | L | D | FW | FL | FD | Clock      | ACPL | Inaccuracies | Mistakes | Blunders |
|-------------------------------------------------------------------------------------|------|---|---|---|----|----|----|------------|------|--------------|----------|----------|
| Byeece byeece my Sicilian lines, prepped the Schevy really heavy but missed 3. Bb5+ | 31/4 | 2 | 3 | 3 | 0  | 0  | 0  | 6h 1m 30s  | 50.6 | 12.6%        | 4.7%     | 6%       |
| Look at all those checkins                                                          | 41/2 | 3 | 2 | 3 | 0  | 0  | 0  | 6h 46m 28s | 47.0 | 8.2%         | 5.4%     | 5.4%     |