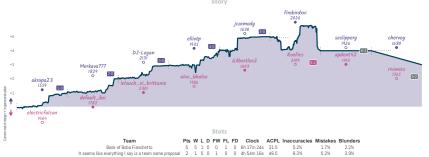

--|----------|
| Don't H8 Us               | 21/2 | 2 | 5 | 1 | 0  | 0  | 0  | 6h 59m 8s  | 52.1 | 7.7%         | 2.7%     | 8.1%     |
| We Don't Talk About Benko | 5%   | 5 | 2 | 1 | 0  | 0  | 0  | 6h 33m 13s | 44.0 | 9.1%         | 3.4%     | 4%       |

# Finding Nimzo 4 3 Mate in 8





| Team          | Pts | w | L | D | FW | FL | FD | Clock      | ACPL | Inaccuracies | Mistakes | Blunders |
|---------------|-----|---|---|---|----|----|----|------------|------|--------------|----------|----------|
| Finding Nimzo | 4   | 2 | 1 | 2 | 1  | 1  | 0  | 3h 33m 5s  | 37.6 | 6.3%         | 3.2%     | 1.6%     |
| Mate in 8     | 3   | 1 | 2 | 2 | 1  | 1  | 0  | 3h 42m 19s | 40.6 | 3.7%         | 1.6%     | 3.2%     |

# Book of Boba Fianchetto 5 2 It seems like everything I say is a t...