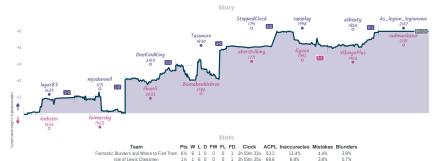

#### Fantastic Blunders and Where to Find ... 61/2 11/2 Isle of Lewis Chessmen

|                                  |             |                                                         |           |                                       |            |                                           | ou.       | 11163                             |             |                                                        |           |                                |              |                               |          |
|----------------------------------|-------------|---------------------------------------------------------|-----------|---------------------------------------|------------|-------------------------------------------|-----------|-----------------------------------|-------------|--------------------------------------------------------|-----------|--------------------------------|--------------|-------------------------------|----------|
| 87                               | Tue 18:30   | 88                                                      | Wed 11:00 | B2                                    | Thu 14:30  | B5                                        | Sun 15:00 | 86                                | Sun 18:00   | B3                                                     | Sun 18:00 | B4                             | Sun 19:00    | B1                            |          |
| lagar83<br>leebster              |             | mjodonnell<br>fulmarsky                                 | 1 0       | OneKindKing<br>fhunfi                 | 1          | Tasunoro<br>Bamabeeblebrox                |           | StoppedClock<br>oberstviking      |             | rapiplay<br>figeon                                     |           | atbeaty<br>VikingoPlus         |              | ks_legion_legi<br>radmankaruf | %Z<br>%Z |
| 5G1SV                            | '0gz        | jKWo4                                                   | 11Y4      | A1a0Ah                                | 3V         | L2CfXc1                                   | 18        | aWiZM                             | Qqw         | XdZLx8                                                 | BmP       | срУҮ                           | Jvxv         |                               |          |
| B23 Sicilian Defi<br>Prix Attack | ense: Grand | A25 English Ope<br>English Variation<br>Closed Sicilian |           | ABS Dutch Defensi<br>Knight Variation | z: Queen's | 827 Sicilian Defens<br>Hyperaccelerated D |           | B10 Caro-Kann D<br>Knighta Attack | efense: Two | DD2 Queen's Paw<br>Symmetrical Varia<br>Paeudo-Catalan |           | B23 Sicilian Da<br>Prix Attack | fense: Grand |                               |          |