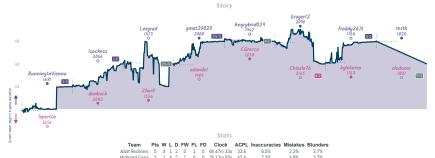

## Journey to the Center of the Board O 8 Yasser, we can Boogie

| Team                               | Pts | w | L | D | FW | FL | FD | Clock      | ACPL | Inaccuracies | Mistakes | Blunder |
|------------------------------------|-----|---|---|---|----|----|----|------------|------|--------------|----------|---------|
| Journey to the Center of the Board | 0   | 0 | 8 | 0 | 0  | 0  | 0  | 7h 18m 40s | 59.3 | 9.9%         | 2.9%     | 7.2%    |
| Yasser, we can Boogle              | 8   | 8 | 0 | 0 | 0  | 0  | 0  | 6h 37m 42s | 42.7 | 7%           | 4.3%     | 4.6%    |