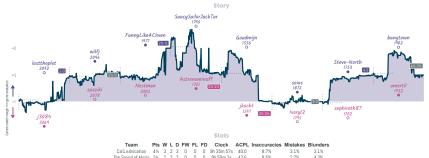

#### Stats

| Team                                                                                | Pts  | w | L | D | FW | FL | FD | Clock      | ACPL | Inaccuracies | Mistakes | Blunders |
|-------------------------------------------------------------------------------------|------|---|---|---|----|----|----|------------|------|--------------|----------|----------|
| Byeece byeece my Sicilian lines, prepped the Schevy really heavy but missed 3. Bb5+ | 31/4 | 2 | 3 | 3 | 0  | 0  | 0  | 6h 1m 30s  | 50.6 | 12.6%        | 4.7%     | 6%       |
| Look at all those checkins                                                          | 41/2 | 3 | 2 | 3 | 0  | 0  | 0  | 6h 46m 28s | 47.0 | 8.2%         | 5.4%     | 5.4%     |