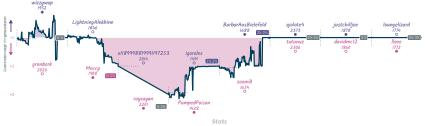

## Call 01189998819991197253, but not fo... 31/2 31/2 #5 Space Grubbers

|                                                         |           |                                        |           |                            |          |                                                  | Gai       | mes                                                                          |           |                     |          |                           |                       |          |
|---------------------------------------------------------|-----------|----------------------------------------|-----------|----------------------------|----------|--------------------------------------------------|-----------|------------------------------------------------------------------------------|-----------|---------------------|----------|---------------------------|-----------------------|----------|
| B3                                                      | Tue 18:00 | B4                                     | Fri 13:00 | B2                         |          | 88                                               | Sat 08:30 | B7                                                                           | Sun 17:00 | B1                  |          | B5                        | B6                    |          |
| wizzywop<br>grenbork                                    |           | LightningAlekhine<br>Moccy             | 0<br>1    | ol189998819991<br>roysayan | OF<br>1X | igoroles<br>PumpedPoison                         |           | BarbarAusBiele<br>zoomB                                                      |           | ajolote4<br>tutunuz | OF<br>OF | justchilljoe<br>davidmc12 | loungelizard<br>Ileee | %Z<br>%Z |
| rFLie                                                   | ntQ       | 1afXwxP                                | d         |                            |          | y5sYy)                                           | CT1       | zcvoWD                                                                       | yΥ        |                     |          |                           |                       |          |
| A25 English Ope<br>English Variation<br>Closed Sicilian |           | A10 English Opening<br>Snake Variation | Great     |                            |          | C34 King's Gambi<br>Bensch-Osmolovs<br>Variation |           | D35 Queen's Gambi<br>Declined: Exchange<br>Variation, Positions<br>Variation |           |                     |          |                           |                       |          |
|                                                         |           |                                        |           |                            |          |                                                  | Sto       | ory                                                                          |           |                     |          |                           |                       |          |

| Team                                       | Pts  | w | L | D | FW | FL | FD | Clock      | ACPL | Inaccuracies | Mistakes | Blunder |
|--------------------------------------------|------|---|---|---|----|----|----|------------|------|--------------|----------|---------|
| Call 01189998819991197253, but not for me! | 31/2 | 2 | 1 | 1 | 0  | 1  | 2  | 3h 52m 15s | 48.2 | 17.3%        | 1.6%     | 5.4%    |
| Space Grubbers                             | 31/4 | 1 | 2 | 1 | 1  | 0  | 2  | 3h 55m 22s | 54.5 | 10.3%        | 4.3%     | 7%      |