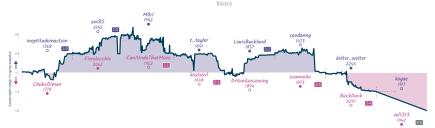

## Journey to the Center of the Board O 8 Yasser, we can Boogie

| Team                               | Pts | w | L | D | FW | FL | FD | Clock      | ACPL | Inaccuracies | Mistakes | Blunder |
|------------------------------------|-----|---|---|---|----|----|----|------------|------|--------------|----------|---------|
| Journey to the Center of the Board | 0   | 0 | 8 | 0 | 0  | 0  | 0  | 7h 18m 40s | 59.3 | 9.9%         | 2.9%     | 7.2%    |
| Yasser, we can Boogle              | 8   | 8 | 0 | 0 | 0  | 0  | 0  | 6h 37m 42s | 42.7 | 7%           | 4.3%     | 4.6%    |