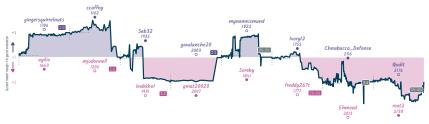

#### Kxabreak 31/2 41/2 Who Keres?

|                          |             |                                                                |           |                   |                                                      |                           | 00,                                      | 1103                   |                                            |                       |                                                 |                            |                                                               |                |           |  |
|--------------------------|-------------|----------------------------------------------------------------|-----------|-------------------|------------------------------------------------------|---------------------------|------------------------------------------|------------------------|--------------------------------------------|-----------------------|-------------------------------------------------|----------------------------|---------------------------------------------------------------|----------------|-----------|--|
| 87                       | Mon 13:30   | 88                                                             | Wed 19:45 | B4                | Thu 00:00                                            | B3                        | Sat 18:00                                | 86                     | Sun 15:00                                  | BG                    | Sun 17:00                                       | B2                         | Sun 17:00                                                     | B1             | Sun 19:00 |  |
| gingersquirrel<br>ayilio |             | ccaffey<br>mjodonnell                                          | 0         | Seb32<br>leobkho1 |                                                      | gavalanche20<br>gmat20020 |                                          | mynameismund<br>Soreby |                                            | lvory12<br>freddy267t |                                                 | Chewbacca_Befens<br>Ehmeed |                                                               | Qudit<br>root2 | %<br>%    |  |
| 9Kjg3L                   | SE 2T1K8fa4 |                                                                | no2D8ssP  |                   | RPP3YUP1                                             |                           | L7LsVbt8                                 |                        | 7RP9HCEH                                   |                       | u j 9HpNuG                                      |                            | I30Z13T7                                                      |                |           |  |
| B07 Czech Defens         | 100         | A45 Queen's Pawn Game: C21 Danish Gambit<br>Chigorin Variation |           | it                | CB7 Ruy Lopez: Ber<br>Defense, Rio Bambi<br>Accepted |                           | B90 Sicilian Defen-<br>Najdorf Variation | MC                     | D38 Queen's Gambit<br>Declined: Ragozin De |                       | B40 Sicilian Defense:<br>Delayed Alapin Variati |                            | 890 Sicilian Defense:<br>Najdorf Variation, English<br>Attack |                |           |  |

#### Stats

#### Team Pts W L D FW FL FD Clock ACPL Inaccuracies Mistakes Blunders Kxabreak 3½ 2 3 3 0 0 0 6h 28m 28s 50.7 8% 4% Who Keres? 4½ 3 2 3 0 0 0 6h 8m 54s 46.2 7.7% 4.3%