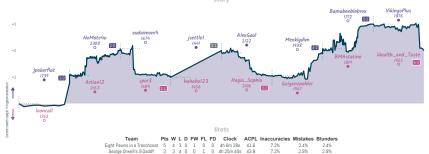

#### Last Pawn to London 61/2 11/2 The Fellowship of the Ding

 Stats

 Team
 Pts
 V L
 D
 FW
 FL
 Do
 Clock
 ACPL Inaccuracies
 Mistakes
 Blunders

 Last Pawn to London
 6%
 5
 1
 1
 0
 0
 5
 184
 9.3%
 3.1%
 8.6%

 The Fellowship of the Ding
 1%
 1
 0
 1
 0
 6.91.2m
 56
 581
 7.6%
 5.9%
 7.6%