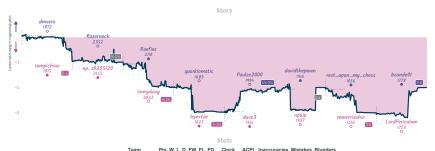

#### My System Failure 2 6 why would you ask this

WITES "Garners" all placed and non-forfeited reames have hopeficided 8 character reame IDs: the days/times abov when each same started, above in UTC and resunded to the nearest 15 minutes. Stary' the vanis tracks the difference between each team's overall match score, scaline each same is more by move evaluation accordingly, while the x sais above moves