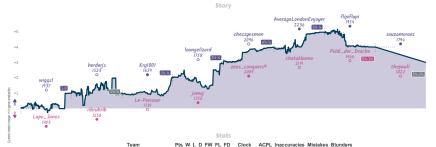

NITES are all played and non-finded generals have begun distinguished characterise general (by the depolarment plane) where the plane and plane an

5.5%

5.2%

2.6%

0.9% 2%

Repoorting for Duda 3 2 4 2 0 0 0 8h 48m 59s 37.6

Where is Naka lookine? 5 4 2 2 0 0 0 7h 55m 59s 30.3