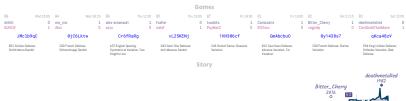

#### My System Failure 2 6 why would you ask this

WITES "Garners" all placed and non-forfeited reames have hopeficided 8 character reame IDs: the days/times abov when each same started, above in UTC and resunded to the nearest 15 minutes. Stary' the vanis tracks the difference between each team's overall match score, scaline each same is more by move evaluation accordingly, while the x sais above moves