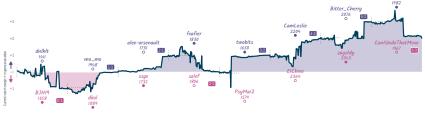

#### My System Failure 2 6 why would you ask this

WITES "Garners" all placed and non-forfeited reames have hopeficided 8 character reame IDs: the days/times abov when each same started, above in UTC and resunded to the nearest 15 minutes. Stary' the vanis tracks the difference between each team's overall match score, scaline each same is more by move evaluation accordingly, while the x sais above moves