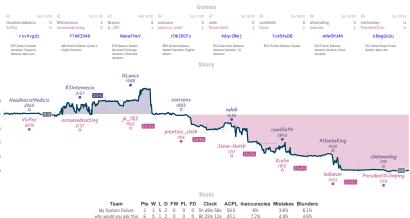

#### My System Failure 2 6 why would you ask this

WITES "Garners" all placed and non-forfeited reames have hopeficided 8 character reame IDs: the days/times abov when each same started, above in UTC and resunded to the nearest 15 minutes. Stary' the vanis tracks the difference between each team's overall match score, scaline each same is more by move evaluation accordingly, while the x sais above moves