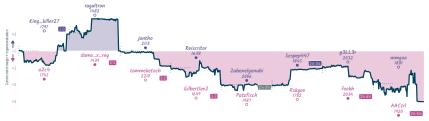

#### My System Failure 2 6 why would you ask this

WITES "Garners" all placed and non-forfeited reames have hopeficided 8 character reame IDs: the days/times abov when each same started, above in UTC and resunded to the nearest 15 minutes. Stary' the vanis tracks the difference between each team's overall match score, scaline each same is more by move evaluation accordingly, while the x sais above moves