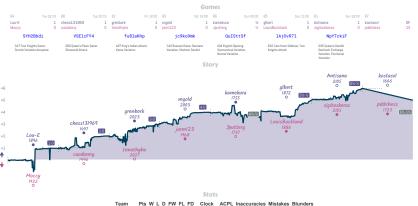

#### My System Failure 2 6 why would you ask this

WITES "Garners" all placed and non-forfeited reames have hopeficided 8 character reame IDs: the days/times abov when each same started, above in UTC and resunded to the nearest 15 minutes. Stary' the vanis tracks the difference between each team's overall match score, scaline each same is more by move evaluation accordingly, while the x sais above moves