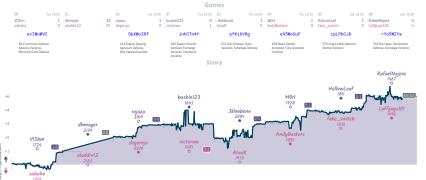

NITES are all played and non-finded generals have begun distinguished characterise general (by the depolarment plane) where the plane and plane an

5.5%

5.2%

2.6%

0.9% 2%

Repoorting for Duda 3 2 4 2 0 0 0 8h 48m 59s 37.6

Where is Naka lookine? 5 4 2 2 0 0 0 7h 55m 59s 30.3

#### My System Failure 2 6 why would you ask this

WITES "Garners" all placed and non-forfeited reames have hopeficided 8 character reame IDs: the days/times abov when each same started, above in UTC and resunded to the nearest 15 minutes. Stary' the vanis tracks the difference between each team's overall match score, scaline each same is more by move evaluation accordingly, while the x sais above moves