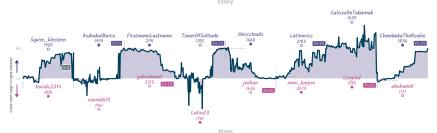

#### My System Failure 2 6 why would you ask this

WITES "Garners" all placed and non-forfeited reames have hopeficided 8 character reame IDs: the days/times abov when each same started, above in UTC and resunded to the nearest 15 minutes. Stary' the vanis tracks the difference between each team's overall match score, scaline each same is more by move evaluation accordingly, while the x sais above moves