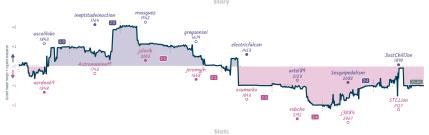

NOTES The result of a fine of the product of the original great in the original great of the original great great and product of great and product of the pr

2% 1 5 1 1 0 0 7h 15m 35s 49.0

3.2%

3.5% 3.8%

Prep in the streets. Rapport in the sheets 5% 5 1 1 0 1 0 6h 59m 11s 38.4

Sleepine Warriors