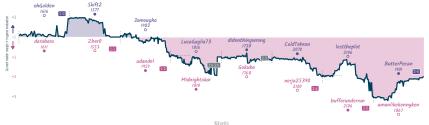

#### My System Failure 2 6 why would you ask this

WITES "Garners" all placed and non-forfeited reames have hopeficided 8 character reame IDs: the days/times abov when each same started, above in UTC and resunded to the nearest 15 minutes. Stary' the vanis tracks the difference between each team's overall match score, scaline each same is more by move evaluation accordingly, while the x sais above moves