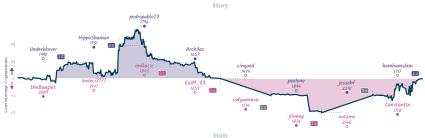

NITES are all played and non-finded generals have begun distinguished characterise general (by the depolarment plane) where the plane and plane an

5.5%

5.2%

2.6%

0.9% 2%

Repoorting for Duda 3 2 4 2 0 0 0 8h 48m 59s 37.6

Where is Naka lookine? 5 4 2 2 0 0 0 7h 55m 59s 30.3

#### My System Failure 2 6 why would you ask this

WITES "Garners" all placed and non-forfeited reames have hopeficided 8 character reame IDs: the days/times abov when each same started, above in UTC and resunded to the nearest 15 minutes. Stary' the vanis tracks the difference between each team's overall match score, scaline each same is more by move evaluation accordingly, while the x sais above moves