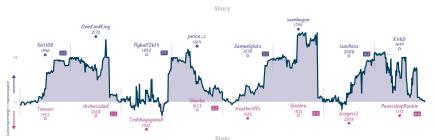

#### My System Failure 2 6 why would you ask this

WITES "Garners" all placed and non-forfeited reames have hopeficided 8 character reame IDs: the days/times abov when each same started, above in UTC and resunded to the nearest 15 minutes. Stary' the vanis tracks the difference between each team's overall match score, scaline each same is more by move evaluation accordingly, while the x sais above moves