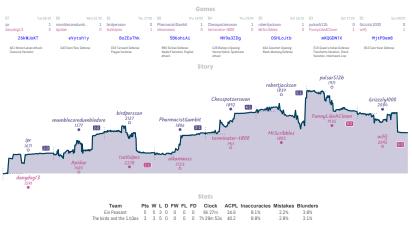

NOTES The result of a fine of the product of the original great in the original great of the original great great and product of great and product of the pr

2% 1 5 1 1 0 0 7h 15m 35s 49.0

3.2%

3.5% 3.8%

Prep in the streets. Rapport in the sheets 5% 5 1 1 0 1 0 6h 59m 11s 38.4