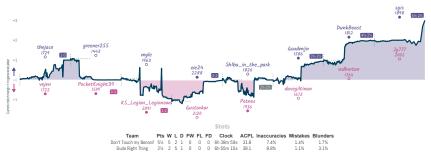

### Don't Touch my Benoni! 51/2 21/2 Duda Right Thing

| Games                                       |           |                              |           |                                     |           |                                                          |           |                                                            |           |                                         |           |                                                 |           |                       |           |
|---------------------------------------------|-----------|------------------------------|-----------|-------------------------------------|-----------|----------------------------------------------------------|-----------|------------------------------------------------------------|-----------|-----------------------------------------|-----------|-------------------------------------------------|-----------|-----------------------|-----------|
| 86                                          | Wed 02:00 | 88                           | Thu 19.00 | B2                                  | Thu 20:00 | 81                                                       | Sat 09:00 | B4                                                         | Sat 15:00 | 87                                      | Sat 17:30 | B5                                              | Sun 12:15 | B3                    | Sun 20:00 |
| thejace<br>vejen                            | 1         | greener255<br>PocketKnight39 |           | myle<br>KS_Legion_Legi              |           | eie24<br>Gustavkar                                       |           | Sh1ba_in_the_pa<br>Potnes                                  |           | Goudmijn<br>davegiltinan                | 1 0       | DunkBeast<br>wdhorton                           | 1         | sgis<br>Jg777         | 1 0       |
| NGpEPJ54                                    |           | C7U0gpsn                     |           | h57cweXj                            |           | 04m58ngM                                                 |           | xkCdckKH                                                   |           | bNAMrv10                                |           | tIMnP3u5                                        |           | SvBz j2qP             |           |
| C92 Ruy Lopez: Closed,<br>Khalmov Variation |           | B33 Sicilian Dafansa: Open   |           | B15 Caro-Kenn Defense:<br>Main Line |           | B22 Sicilian Defense: Alapin<br>Variation, Stoltz Attack |           | D03 Queen's Pawn Game:<br>Tome Attack, Gossip<br>Variation |           | DD4 Queen's Pawn Barne:<br>Colle System |           | AG1 Nimzo-Larsen Attack:<br>Classical Variation |           | D43 Semi-Slav Defense |           |