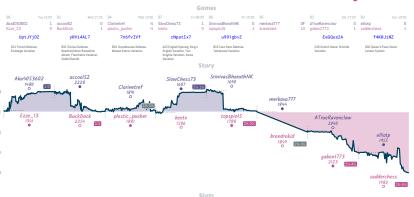

#### My System Failure 2 6 why would you ask this

WITES "Garners" all placed and non-forfeited reames have hopeficided 8 character reame IDs: the days/times abov when each same started, above in UTC and resunded to the nearest 15 minutes. Stary' the vanis tracks the difference between each team's overall match score, scaline each same is more by move evaluation accordingly, while the x sais above moves