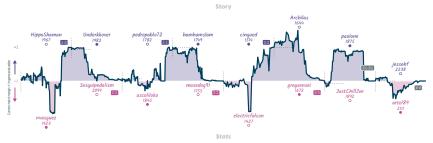

# Apawncalypse 4 4 Nepopottamus

|                                       |           |                               |           |                                                            |           |                         | Ga        | mes                                    |           |                                   |           |                                                  |           |                                           |           |
|---------------------------------------|-----------|-------------------------------|-----------|------------------------------------------------------------|-----------|-------------------------|-----------|----------------------------------------|-----------|-----------------------------------|-----------|--------------------------------------------------|-----------|-------------------------------------------|-----------|
| B3                                    | Tue 15:00 | B2                            | Tue 20:00 | B5                                                         | Wed 16:45 | B6                      | Sat 15:30 | 88                                     | Sat 17:00 | 87                                | Sat 17:00 | B4                                               | Sat 19:00 | 81                                        | Sat 21:00 |
| HippoShaman<br>nvasquez               | 1         | Underkkover<br>Sesquipedalism | 0         | pedropablo72<br>ascoliloko                                 |           | hamhamslam<br>masedog91 |           | cinqued<br>electricfalcon              |           | Archilas<br>greysensei            |           | paolone<br>JustChillJoe                          |           | jessehf<br>artel89                        | %<br>%    |
| pNWolo                                | ĮΓ        | Fb21bA                        | GK        | dJbMXh                                                     | kc        | hT23RI                  | vy        | lyDkoF                                 | 7R        | ubToo                             | ĮDJ1      | KyIid                                            | msL       | ERV                                       | 30j8R     |
| E73 King's Indian<br>Semi-Averbakh Sy |           | C45 Scotch Game<br>Variation  | Schmidt   | CO1 French Defens<br>Exchange Variation<br>Carlo Variation |           | A40 Harwitz Dafan       | 96        | DDS Queen's Gami<br>Declined: Marshall |           | A66 Benoni Def<br>Storm Variation |           | BO4 Alakhine Da<br>Modern Variation<br>Variation |           | 037 Queen's<br>Declined: The<br>Variation |           |