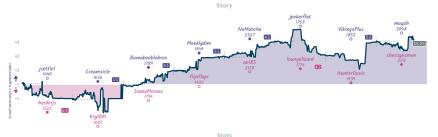

yesmen         | %<br>%    |
| FYkH                           | JBSb      | zHWEXYU                                                | lu        | hauwjMi                                    | 4         | 9W2                          | (gilu     | 3sH                     | tdgzN     | euaD                            | cVQW      | QU2h                       | IF23       | V81MV                        | ASz       |
| B10 Caro-Kan<br>Knighta Attaci |           | B34 Sicilian Defense<br>Accelerated Bragon,<br>Modulan |           | E94 King's Indian Dr<br>Orthodox Variation | ofense:   | E20 Nimze-In<br>Kmoch Variat |           | DSD Ruy Lope<br>Defense | az: Cazio | C52 Italian Ga<br>Gambit, Ander |           | C45 Scotch Ga<br>Defense   | me: Modern | C26 Vienna Game<br>Variation | : Misses  |



| Team                                       | Pts  | W | L | D | FW | FL | FD | Clock      | ACPL | Inaccuracies | Mistakes | Blunders |
|--------------------------------------------|------|---|---|---|----|----|----|------------|------|--------------|----------|----------|
| Eight Pawns in a Trenchcoat                | 51/2 | 5 | 2 | 1 | 0  | 0  | 0  | 8h 32m 29s | 49.5 | 8.4%         | 3.3%     | 4.6%     |
| Prep in the streets, Rapport in the sheets | 21/2 | 2 | 5 | 1 | 0  | 0  | 0  | 8h 34m 59s | 57.2 | 7%           | 3%       | 6%       |

#### Team that needs no introduction! 11/2 61/2 \*\*\* The Fearless FIDEstan Fighters





# Team Pts W L D FW FL FD Clock ACPL Inaccuracies Mistakes Blunders Team that needs no introduction! 1½ 1.5 0 0 1 4 h 38m 3s 55.4 6.4% 1.6% 6.9% The Fearl