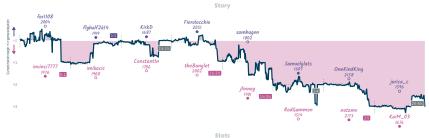

# # Last Pawn to London 61/2 11/2 The Rapport of my Death was an Exagge...

|                                            |           |                                                 |           |                   |                               |                          | Gai                       | mes             |                                  |                          |                                 |           |                                    |           |
|--------------------------------------------|-----------|-------------------------------------------------|-----------|-------------------|-------------------------------|--------------------------|---------------------------|-----------------|----------------------------------|--------------------------|---------------------------------|-----------|------------------------------------|-----------|
| 86                                         | Tue 20:00 | B2                                              | Wed 20:00 | B3                | Wed 19:00                     | B1                       | Wed 19:00                 | B4              | Wed 20:00                        | 88                       | 87                              | Sat 14:00 | B5                                 | Sat 18:00 |
| VIShm<br>Astronominoff                     |           | Jkleebone<br>j3084                              | 1 0       | rojazu<br>jslavik |                               | Dhmayer<br>robche        |                           | MOr1<br>STELion |                                  | rafaelnajera<br>sabreref | bushie123<br>jeremyjh           |           | HollowLeaf<br>aerdna69             | %<br>%    |
| zLMldd                                     | IX9       | 9RzBi                                           | EnkY      | - 1               | HLbVW0t3                      | tel                      | 'yieTQ                    | c               | /2bniz7                          |                          | XjP1                            | R6S0      | oHhut                              | C8Ku      |
| 899 Sicilian Defen<br>Najdorf Variation, I |           | B41 Sicilian Da<br>Variation, Marb<br>Variation |           |                   | glish Opening<br>on Defensive | B15 Caro-K<br>Tartakower | ann Defense:<br>Variation |                 | n's Pawn Game:<br>Ical Variation |                          | B44 Sicilian E<br>Taimanov Vari |           | C44 King's Knig<br>Normal Variatio |           |