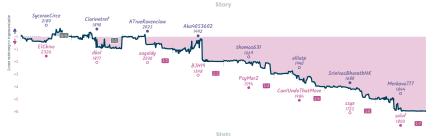

#### #9 Eight Pawns in a Trenchcoat 51/2 21/2 #7 Prep in the streets, Rapport in the s...

|                                |           |                                                        |           |                                            |           |                              | Gai       | mes                     |           |                                 |           |                            |            |                              |           |
|--------------------------------|-----------|--------------------------------------------------------|-----------|--------------------------------------------|-----------|------------------------------|-----------|-------------------------|-----------|---------------------------------|-----------|----------------------------|------------|------------------------------|-----------|
| 88                             | Wed 19:00 | B7                                                     | Thu 17:00 | B5                                         | Thu 22:45 | B3                           | Fri 10:00 | B1                      | Sat 14:00 | 86                              | Sat 18:00 | B4                         | Sat 20:00  | B2                           | Sun 14:00 |
| jsettle1<br>herderjs           |           | Creamsicle<br>Kry1001                                  | 1         | Bamabeeblebrox<br>SouzaMoraes              | 1         | Meeklydim<br>flipiflapi      | 1         | NoMate4u<br>ani85       |           | jpokerflat<br>loungelizard      |           | VikingoPlus<br>HunterDavis |            | magzh<br>chessyesmen         | %<br>%    |
| FYkH                           | JBSb      | zHWEXYU                                                | lu        | hauwjMi                                    | 4         | 9W2                          | (gilu     | 3sH                     | tdgzN     | euaD                            | cVQW      | QU2h                       | IF23       | V81MV                        | ASz       |
| B10 Caro-Kan<br>Knighta Attaci |           | B34 Sicilian Defense<br>Accelerated Bragon,<br>Modulan |           | E94 King's Indian Dr<br>Orthodox Variation | ofense:   | E20 Nimze-In<br>Kmoch Variat |           | DSD Ruy Lope<br>Defense | az: Cazio | C52 Italian Ga<br>Gambit, Ander |           | C45 Scotch Ga<br>Defense   | me: Modern | C26 Vienna Game<br>Variation | : Misses  |

| Team                                       | Pts  | W | L | D | FW | FL | FD | Clock      | ACPL | Inaccuracies | Mistakes | Blunders |
|--------------------------------------------|------|---|---|---|----|----|----|------------|------|--------------|----------|----------|
| Eight Pawns in a Trenchcoat                | 51/2 | 5 | 2 | 1 | 0  | 0  | 0  | 8h 32m 29s | 49.5 | 8.4%         | 3.3%     | 4.6%     |
| Prep in the streets, Rapport in the sheets | 21/2 | 2 | 5 | 1 | 0  | 0  | 0  | 8h 34m 59s | 57.2 | 7%           | 3%       | 6%       |