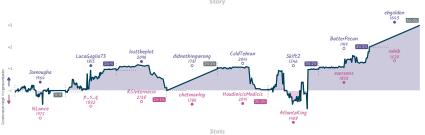

# # Last Pawn to London 61/2 11/2 The Rapport of my Death was an Exagge...

|                                            |           |                                                 |           |                   |                               |                          | Gai                       | mes             |                                  |                          |                                 |           |                                    |           |
|--------------------------------------------|-----------|-------------------------------------------------|-----------|-------------------|-------------------------------|--------------------------|---------------------------|-----------------|----------------------------------|--------------------------|---------------------------------|-----------|------------------------------------|-----------|
| 86                                         | Tue 20:00 | B2                                              | Wed 20:00 | B3                | Wed 19:00                     | B1                       | Wed 19:00                 | B4              | Wed 20:00                        | 88                       | 87                              | Sat 14:00 | B5                                 | Sat 18:00 |
| VIShm<br>Astronominoff                     |           | Jkleebone<br>j3084                              | 1 0       | rojazu<br>jslavik |                               | Dhmayer<br>robche        |                           | MOr1<br>STELion |                                  | rafaelnajera<br>sabreref | bushie123<br>jeremyjh           |           | HollowLeaf<br>aerdna69             | %<br>%    |
| zLMldd                                     | IX9       | 9RzBi                                           | EnkY      | - 1               | HLbVW0t3                      | tel                      | 'yieTQ                    | c               | /2bniz7                          |                          | XjP1                            | R6S0      | oHhut                              | C8Ku      |
| 899 Sicilian Defen<br>Najdorf Variation, I |           | B41 Sicilian Da<br>Variation, Marb<br>Variation |           |                   | glish Opening<br>on Defensive | B15 Caro-K<br>Tartakower | ann Defense:<br>Variation |                 | n's Pawn Game:<br>Ical Variation |                          | B44 Sicilian E<br>Taimanov Vari |           | C44 King's Knig<br>Normal Variatio |           |

#### 01....

| Team                                        | Pts | W | L | D | FW | FL | FD | Clock      | ACPL | Inaccuracies | Mistakes | Blunders |  |
|---------------------------------------------|-----|---|---|---|----|----|----|------------|------|--------------|----------|----------|--|
| Last Pawn to London                         | 6%  | 5 | 1 | 1 | 1  | 0  | 0  | 6h 26m 50s | 42.1 | 5.8%         | 3.4%     | 4%       |  |
| The Rapport of my Death was an Exaggeration | 1%  | 1 | 5 | 1 | 0  | 1  | 0  | 7h 59s     | 51.3 | 6.7%         | 3%       | 4.6%     |  |