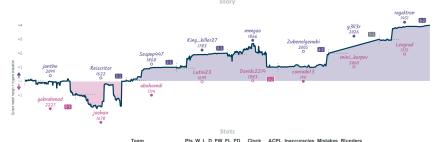

#### Better call Tal 1 7 Special thanks to our sponsor Chess.c...

| Team                                      | Pts | W | L | D | FW | FL | FD | Clock      | ACPL | Inaccuracies | Mistakes | Blunders |
|-------------------------------------------|-----|---|---|---|----|----|----|------------|------|--------------|----------|----------|
| Better call Tal                           | 1   | 0 | 6 | 2 | 0  | 0  | 0  | 5h 56m 16s | 71.2 | 11.7%        | 5.5%     | 6.8%     |
| Special thanks to our sponsor Chess.com*™ | 7   | 6 | 0 | 2 | 0  | 0  | 0  | 5h 52m 54s | 51.9 | 11.3%        | 4.2%     | 4.5%     |