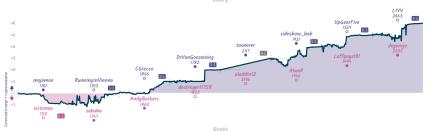

#### Team that needs no introduction! 11/2 61/2 \*\*\* The Fearless FIDEstan Fighters

# Team Pts W L D FW FL FD Clock ACPL Inaccuracies Mistakes Blunders Team that needs no introduction! 1½ 1.5 0 0 1 4 h 38m 3s 55.4 6.4% 1.6% 6.9% The Fearless FIDEstan Fibritors 6½ 5.1 0 0 1.4 h 5m 2s 35.6 4.2% 1.1% 3.7%