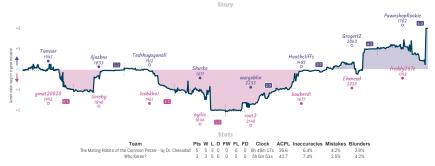

# The Mating Habits of the Common Patze... 5 3 Who Keres?

|                            |             |                    |                                                        |                                       |           |                     | Ga                       | mes                |                               |                                                  |            |                    |                                     |                                          |           |
|----------------------------|-------------|--------------------|--------------------------------------------------------|---------------------------------------|-----------|---------------------|--------------------------|--------------------|-------------------------------|--------------------------------------------------|------------|--------------------|-------------------------------------|------------------------------------------|-----------|
| B3                         | Tue 17:00   | 85                 | Wed 12:00                                              | B4                                    | Thu 08:00 | B7                  | Fri 00:00                | B1                 | Fri 14:00                     | 88                                               | Fri 20:00  | B2                 | Sat 17:00                           | 86                                       | Sun 14:00 |
| Timvier<br>gmat20020       |             | iljazbru<br>Soreby | 1                                                      | Tedrhuyagonall<br>leobkhol            |           | Shurbz<br>ayilio    |                          | wargoblin<br>root2 |                               | Heathcliffs<br>kauberdi                          |            | Groger12<br>Ehmeed |                                     | PawnshopRookie<br>freddy267t             | 1         |
| jBWCi                      | nYtY        | м                  | Bo4Wbrs                                                | CHYTFL                                | .Rv       | S                   | hKCHVOM                  | VVW                | zBkXr                         | AC60                                             | R6gp       | bF                 | 6weOkm                              | ua8NWb                                   | x2        |
| C45 Scotch Ga<br>Variation | me: Schmidt | Taimano            | ilian Dafense:<br>v Variation,<br>v Variation, English | CO1 French Defen<br>Exchange Variatio |           | A46 Indi<br>Spielma | an Defense:<br>nn-Indian |                    | iame: Scotch<br>erssen Attack | B90 Sicilian D<br>Scheveningen<br>English Attack | Variation, |                    | Kann Defense: Two<br>ttack, Mindeno | 890 Sicilian Defens<br>Najdorf Variation | 56:       |