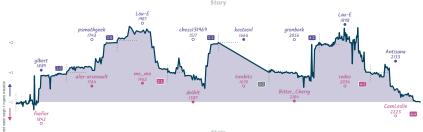

#### \*3 Nepo say Never 4 4 Ponziani Scheme





| Team            | Pts | W | L | D | FW | FL | FD | Clock      | ACPL | Inaccuracies | Mistakes | Blunders |
|-----------------|-----|---|---|---|----|----|----|------------|------|--------------|----------|----------|
| Nepo say Never  | 4   | 4 | 3 | 0 | 0  | 1  | 0  | 4h 59m 29s | 56.0 | 11.3%        | 3.3%     | 5.2%     |
| Ponziani Scheme | 4   | 3 | 4 | 0 | 1  | 0  | 0  | 5h 30m 23s | 62.6 | 6.6%         | 4.2%     | 8.5%     |

# #10 **Ein Peasant** 31/2 41/2 #2 Mein Luftkissenfahrzeug ist voller Aale

|                                                                        |                                                                    |                                                              |