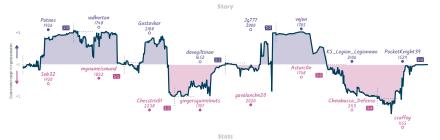

#### 9/10 Grandmasters recommend prophylaxis 61/2 11/2 George Orwell's 9.Qad4!!

|                    |           |                       |           |                                  |           |                             | Ga        | mes                   |           |                    |           |                       |           |                           |           |
|--------------------|-----------|-----------------------|-----------|----------------------------------|-----------|-----------------------------|-----------|-----------------------|-----------|--------------------|-----------|-----------------------|-----------|---------------------------|-----------|
| 87                 | Thu 00:30 | B1                    | Thu 02:15 | B4                               | Fri 09:00 | B3                          | Sat 16:00 | B2                    | Sat 17:30 | 86                 | Sun 16:00 | 88                    | Sun 16:30 | B5                        | Sun 18:00 |
| kylekorea<br>spor3 | 1 0       | mronemore<br>Artian12 |           | allyrbsrbingtus<br>Geigenzaehler |           | Val1313<br>Wealth_and_Taste | 1 0       | Minot<br>Hagia_Sophia | 1         | giziti<br>looncall |           | akrupa23<br>Hahaho123 |           | rsandzimier<br>BMAstatine | %<br>%    |
|                    |           |                       |           |                                  |           |                             |           |                       |           |                    |           |                       |           |                           |           |
| eaum               | yjiB      | q0UtNh:               | tX        | mibDoG                           | rB        | Ba62EB9                     | 9         | 79yHZd                | Lt        | PSM                | /TZtV     | 83Uhu                 | lQbf      | Y04py                     | wAE       |