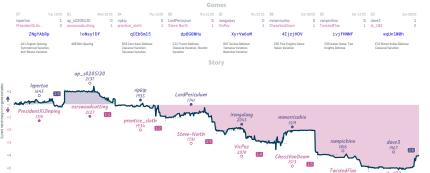

>mall<br>1640                    | robertjackson<br>1852      | Chesspatzerswan                                          | pulsar512b                                     |

| Stats |
|-------|
|       |

| Team                                    | Pts  | W | L | D | FW | FL | FD | Clock     | ACPL | Inaccuracies | Mistakes | Blunders |
|-----------------------------------------|------|---|---|---|----|----|----|-----------|------|--------------|----------|----------|
| Ein Peasant                             | 31/4 | 3 | 4 | 1 | 0  | 0  | 0  | 7h 43m 1s | 44.7 | 11%          | 2.7%     | 4.2%     |
| Mein Luftkissenfahrzeug ist voller Aale | 4%   | 4 | 3 | 1 | 0  | 0  | 0  | 8h 5m 47s | 40.5 | 9.2%         | 2.4%     | 3.3%     |

#### Where is Naka looking? 2 6 #4 why would you ask this



| Team                   | Pts | W | L | D | FW | FL | FD | Clock      | ACPL | Inaccuracies | Mistakes | Blunde |
|------------------------|-----|---|---|---|----|----|----|------------|------|--------------|----------|--------|
| Where is Naka looking? | 2   | 2 | 6 | 0 | 0  | 0  | 0  | 7h 51m 45s | 55.7 | 9.9%         | 6.3%     | 4.6%   |
| why would you ask this | 6   | 6 | 2 | 0 | 0  | 0  | 0  | 7h 5m 51s  | 43.3 | 11.3%        | 3.2%     | 3.5%   |

1796

#### #9 Eight Pawns in a Trenchcoat 51/2 21/2 #7 Prep in the streets, Rapport in the s...

|                                |           |                                                        |           |                                            |           |                              | Gai       | mes