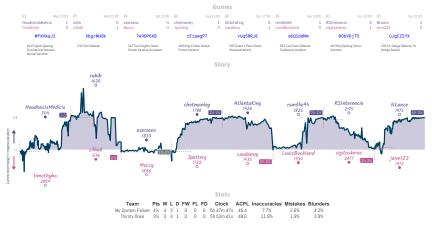

# My System Failure 4<sup>1</sup>/<sub>2</sub> 3<sup>1</sup>/<sub>2</sub> Thirsty Ones