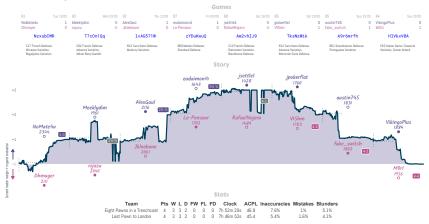

# # Eight Pawns in a Trenchcoat 4 4 # Last Pawn to London

NICT Street is a logical and model panels have hapeforded f devacation genes. De the department have a logical street datases and UC of an analytic for the second panel panels have hapeforded f devacation genes. De the department datases and the second panel panels have hapeforded f devacation genes. De the department datases and the second panel panels have hapeforded f devacation genes. De the department datases and the second panel panels have hapeforded f devacation genes. De the department datases and the second panel panels have hapeforded f devacation genes. De the devacation genes and the devacation genes. De the devacation genes and the devacation genes