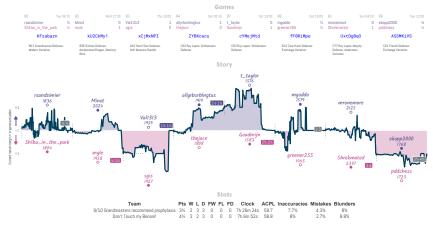

#### 9/IO Grandmasters recommend prophylaxis

# 3<sup>1</sup>/<sub>2</sub> 4<sup>1</sup>/<sub>2</sub> Don't Touch my Benoni!