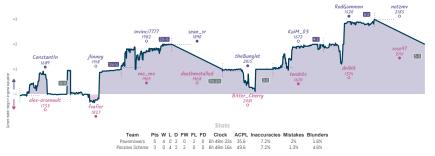

### Special thanks to our sponsor Chess.c... 4<sup>1</sup>/<sub>2</sub> 3<sup>1</sup>/<sub>2</sub> The Mating Habits of the Common Patze...

NVIES "Games," all closed and non-forfeited serves have hereficied 8 character serve B2s: the devolvimes above when each serve stated, shown in UFC and rearded to the meanst 15 minutes. "Stary," the vasis tracks the difference between each team's overall match score, acaime each serve's move by while the vasis shown moves