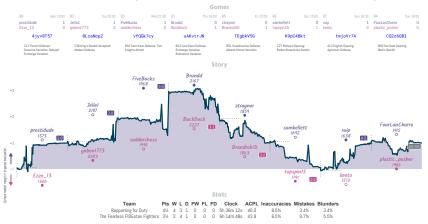

# **#7 Rapporting for Duty** 4<sup>1</sup>/<sub>2</sub> 3<sup>1</sup>/<sub>2</sub> **#2 The Fearless FIDEstan Fighters**

NICT Street is a logical and model panels have hapeforded f devacation genes. De the department have a logical street datases and UC of an analytic for the second panel panels have hapeforded f devacation genes. De the department datases and the second panel panels have hapeforded f devacation genes. De the department datases and the second panel panels have hapeforded f devacation genes. De the department datases and the second panel panels have hapeforded f devacation genes. De the department datases and the second panel panels have hapeforded f devacation genes. De the devacation genes and the devacation genes. De the devacation genes and the devacation genes