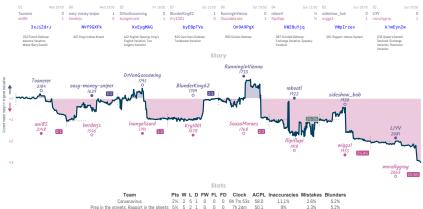

# Good Old-Fashioned Nepotism 3 5 Who Keres?

Who Keres?

NITS Team is the plant and handback groups that handback groups the handback groups the handback groups that handb

7.6%

3.3% / 8%

5 4 2 2 0 0 0 6b47m54e 515