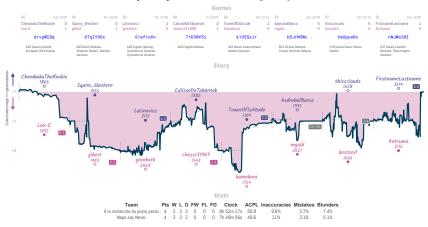

# \*\* À la recherche du pions perdu 4 4 \*\* Nepo say Never

NUTS taken is a laptic data for formation in the second se