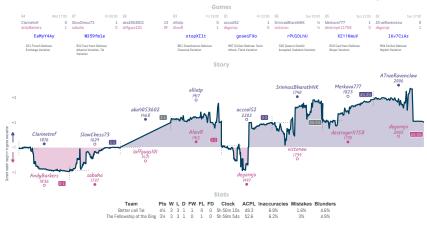

# Better call Tal 4<sup>1</sup>/<sub>2</sub> 3<sup>1</sup>/<sub>2</sub> The Fellowship of the Ding