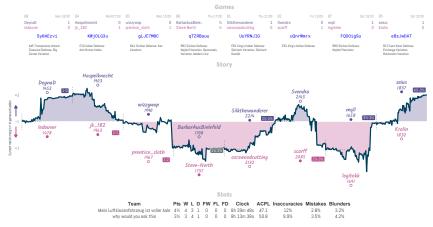

#### #4 Mein Luftkissenfahrzeug ist voller Aale 4<sup>1</sup>/<sub>2</sub> 3<sup>1</sup>/<sub>2</sub> <sup>#3</sup> why would you ask this

NVIES "Games," all closed and non-forfeited serves have hereficied 8 character serve B2s: the devolvimes above when each serve stated, shown in UFC and rearded to the meanst 15 minutes. "Stary," the vasis tracks the difference between each team's overall match score, acaime each serve's move by while the vasis shown moves