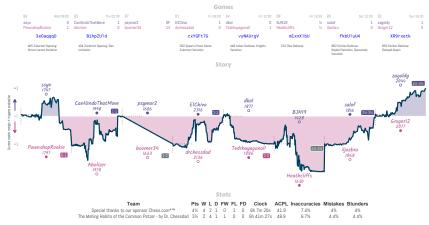

## Caruanavirus 21/2 51/2 Prep in the streets, Rapport in the s...

Games

NUTS Team: (a) placed and new finance parents have beginning of the strate parents of the stratege down in UTC or directory and the same and provide in the same and a placed in the same and a place in the same and a placed in the same and a place