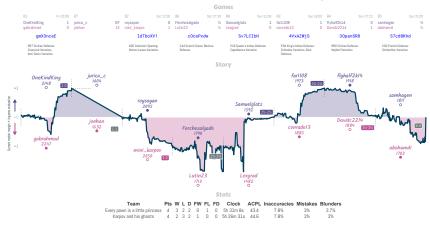

### Better call Tal 11/2 61/2 Dubov's Balenciaga Jumper

Aka4053602 35 Clarinetref 0 SrinivasBharathNK 0 ATrueRavenclaw 0 SlowChess73 0 Merkava777 1 ellioto 0 acceel52 36 ButterPecan 1 didnothingwrong 1 ehGolden 0 Jamougha 1 losttheolot xYrxj1ni **ipJXKvcA** SS0T8G7S OuFTXz18 1 h5.lsV1b GP64U9R2 5c6UNrhT C01 French Defense: B43 Sicilian Defense: Kan C77 Ruy Looez: Marphy B90 Sicilian Dafense: Defense, Anderssen Neidorf Variation, English Attack Aka40.53602 Clarinetref 1869 SrinivasBharathNK 1742 ATrueRavenclaw **RutterPecan** 1937 ž ž SlowChess73 Merkava777 didnothingwron 1763 ColdTehran 2037 . ehGolden 1672 LucaGaglia73 losttheplo 1847 206 Stats Team Pts W L D FW FL FD Clock ACPL Inaccuracies Mistakes Blunders Retter call Tal 1% 1 6 1 0 0 0 6b 44m 43s 64 2 7.2% Duboy's Balenciaga Jumper 6½ 6 1 1 0 0 0 6h 55m 18s 49.2 2.5% 6%