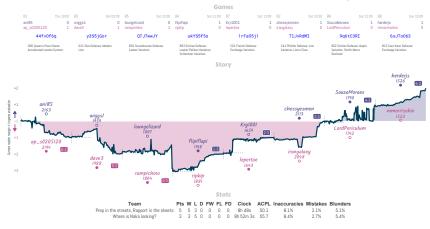

### Nepopottamus 21/2 51/2 Ponziani Scheme

| Team            | Pts | W | L | D | FW | FL | FD | Clock      | ACPL | Inaccuracies | Mistakes | Blunders |
|-----------------|-----|---|---|---|----|----|----|------------|------|--------------|----------|----------|
| Nepopottamus    | 2%  | 1 | 4 | 3 | 0  | 0  | 0  | 7h 25m 40s | 47.2 | 8.5%         | 1.8%     | 4.4%     |
| Ponziani Scheme | 5%  | 4 | 1 | 3 | 0  | 0  | 0  | 7h 18m 14s | 38.3 | 9.6%         | 1.8%     | 2.3%     |