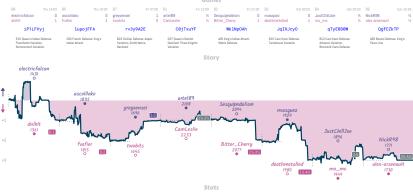

### Nepopottamus 21/2 51/2 Ponziani Scheme

| Team            | Pts | W | L | D | FW | FL | FD | Clock      | ACPL | Inaccuracies | Mistakes | Blunders |
|-----------------|-----|---|---|---|----|----|----|------------|------|--------------|----------|----------|
| Nepopottamus    | 2%  | 1 | 4 | 3 | 0  | 0  | 0  | 7h 25m 40s | 47.2 | 8.5%         | 1.8%     | 4.4%     |
| Ponziani Scheme | 5%  | 4 | 1 | 3 | 0  | 0  | 0  | 7h 18m 14s | 38.3 | 9.6%         | 1.8%     | 2.3%     |