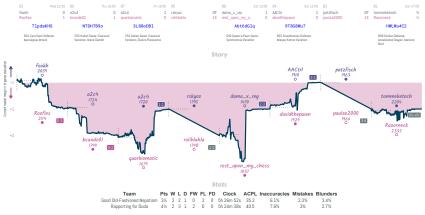

### Nepopottamus 21/2 51/2 Ponziani Scheme

| Team            | Pts | W | L | D | FW | FL | FD | Clock      | ACPL | Inaccuracies | Mistakes | Blunders |
|-----------------|-----|---|---|---|----|----|----|------------|------|--------------|----------|----------|
| Nepopottamus    | 2%  | 1 | 4 | 3 | 0  | 0  | 0  | 7h 25m 40s | 47.2 | 8.5%         | 1.8%     | 4.4%     |
| Ponziani Scheme | 5%  | 4 | 1 | 3 | 0  | 0  | 0  | 7h 18m 14s | 38.3 | 9.6%         | 1.8%     | 2.3%     |