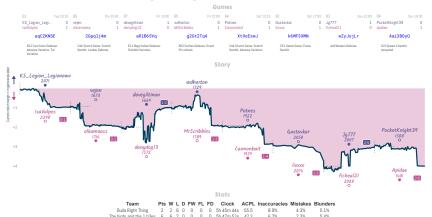

### Better call Tal 11/2 61/2 Dubov's Balenciaga Jumper

Aka4053602 35 Clarinetref 0 SrinivasBharathNK 0 ATrueRavenclaw 0 SlowChess73 0 Merkava777 1 ellioto 0 acceel52 36 ButterPecan 1 didnothingwrong 1 ehGolden 0 Jamougha 1 losttheolot xYrxj1ni **ipJXKvcA** SS0T8G7S OuFTXz18 1 h5.lsV1b GP64U9R2 5c6UNrhT C01 French Defense: B43 Sicilian Defense: Kan C77 Ruy Looez: Marphy B90 Sicilian Dafense: Defense, Anderssen Neidorf Variation, English Attack Aka40.53602 Clarinetref 1869 SrinivasBharathNK 1742 ATrueRavenclaw **RutterPecan** 1937 ž ž SlowChess73 Merkava777 didnothingwron 1763 ColdTehran 2037 . ehGolden 1672 LucaGaglia73 losttheplo 1847 206 Stats Team Pts W L D FW FL FD Clock ACPL Inaccuracies Mistakes Blunders Retter call Tal 1% 1 6 1 0 0 0 6b 44m 43s 64 2 7.2% Duboy's Balenciaga Jumper 6½ 6 1 1 0 0 0 6h 55m 18s 49.2 2.5% 6%