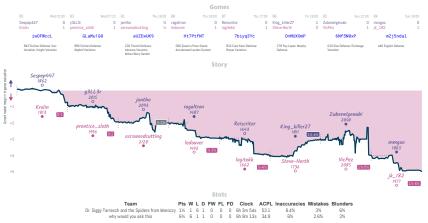

### Nepopottamus 21/2 51/2 Ponziani Scheme

| Team            | Pts | W | L | D | FW | FL | FD | Clock      | ACPL | Inaccuracies | Mistakes | Blunders |
|-----------------|-----|---|---|---|----|----|----|------------|------|--------------|----------|----------|
| Nepopottamus    | 2%  | 1 | 4 | 3 | 0  | 0  | 0  | 7h 25m 40s | 47.2 | 8.5%         | 1.8%     | 4.4%     |
| Ponziani Scheme | 5%  | 4 | 1 | 3 | 0  | 0  | 0  | 7h 18m 14s | 38.3 | 9.6%         | 1.8%     | 2.3%     |