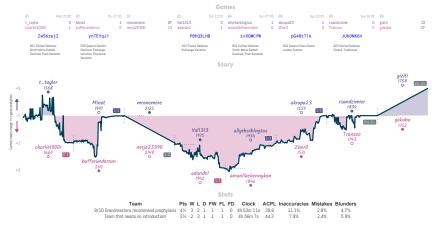

### 9/10 Grandmasters recommend prophylaxis

## 4<sup>1</sup>/<sub>2</sub> 3<sup>1</sup>/<sub>2</sub> Team that needs no introduction!