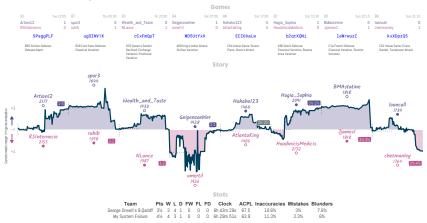

### Good Old-Fashioned Nepotism 3<sup>1</sup>/<sub>2</sub> 4<sup>1</sup>/<sub>2</sub> Rapporting for Duda