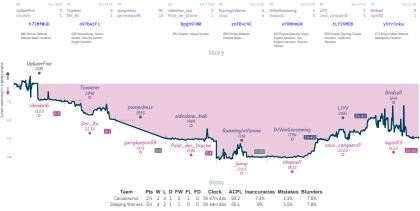

## The Fellowship of the Ding 3 5 Thirsty Ones

| The Fellowship of the Ding | 3 | 2 | 4 | 2 | 0 | 0 | 0 | 5h 5m 57s | 49.3 | 7.9% | 3.2% | 4.3% |
|----------------------------|---|---|---|---|---|---|---|-----------|------|------|------|------|
| Thirsty Ones               | 5 | 4 | 2 | 2 | 0 | 0 | 0 | 6h 1m 24s | 45.9 | 7.2% | 2.9% | 3.6% |