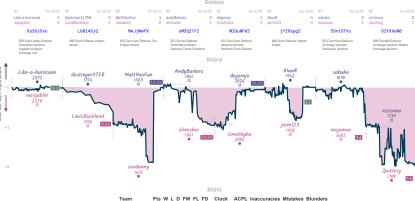

## The Fellowship of the Ding 3 5 Thirsty Ones

| The Fellowship of the Ding | 3 | 2 | 4 | 2 | 0 | 0 | 0 | 5h 5m 57s | 49.3 | 7.9% | 3.2% | 4.3% |
|----------------------------|---|---|---|---|---|---|---|-----------|------|------|------|------|
| Thirsty Ones               | 5 | 4 | 2 | 2 | 0 | 0 | 0 | 6h 1m 24s | 45.9 | 7.2% | 2.9% | 3.6% |