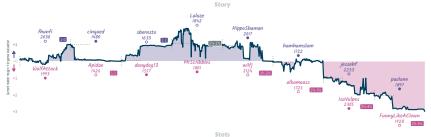

# Eight Pawns in a Trenchcoat 4 4 The Fearless FIDEstan Fighters

|                                |     |   |   |   |    |    | St | ats        |      |              |          |         |
|--------------------------------|-----|---|---|---|----|----|----|------------|------|--------------|----------|---------|
| Team                           | Pts | W | L | D | FW | FL | FD | Clock      | ACPL | Inaccuracies | Mistakes | Blunder |
| Eight Pawns in a Trenchcoat    | 4   | 1 | 2 | 4 | 1  | 0  | 0  | 6h 29m 41s | 50.9 | 7.2%         | 4.1%     | 4.8%    |
| The Feerless FINFeton Fighters |     | 2 | 1 | 4 | п  | 1  | Π  | Rh 33m 5Re | 45.5 | 6.9%         | 3.8%     | 5.5%    |