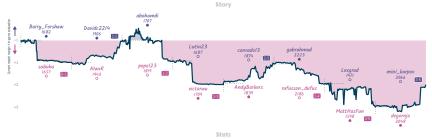

#### Better call Tal 51/2 21/2 Team that needs no introduction!

|                             |           |                          |           |                        |           |                     | Gai       | mes                    |           |                                |           |                                    |           |                    |           |
|-----------------------------|-----------|--------------------------|-----------|------------------------|-----------|---------------------|-----------|------------------------|-----------|--------------------------------|-----------|------------------------------------|-----------|--------------------|-----------|
| B7                          | Tue 18:00 | B2                       | Thu 12:00 | B1                     | Thu 20:30 | 88                  | Fri 13:00 | 85                     | Fri 16:30 | B4                             | Sat 08:00 | 86                                 | Sat 12:15 | B3                 | Sat 13:00 |
| SlowChess73<br>charlie1000r | 1 0       | scarff<br>bufferunderrun | 0         | acceol52<br>nerja25390 |           | Aks4053602<br>Zher0 |           | Clarinetref<br>Tranzoo |           | Merkava777<br>amanlikekennyken | 1         | SrinivasBharathNK<br>BlunderKing62 |           | elliotp<br>adandel | 0         |
|                             |           |                          |           |                        |           |                     |           |                        |           |                                |           |                                    |           |                    |           |
| 2xbf1                       | TsW .     | F0F7EL                   | .8g       | n454m0                 | 3Gv       | Q0C4hT              | ES        | qnsLl                  | foA4      | XIUE8RZ                        | I         | z3WSbXg                            | E         | 8yWWb              | DHb       |

2her0

bufferunderrun

charlie1000r