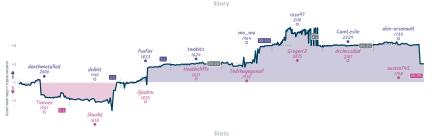

MIES Sarres' as Species and non-firefulned general how in populational discharactor gene (Day, the depolerance above when each general stanted, above in 100° and manded to the seasont 15 minutes. 20on; "they yeak to track the difference harborers and tracen's novel metable consistency, usual against process and the consistency and legability general and process and consistency and legability general and the manded for the metable consistency and legability general and the consistency and legability general and legabil