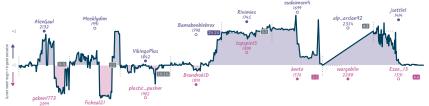

#### 9/IO Grandmasters recommend prophylaxis 4½ 3½ Rapporting for Duda

NOTES Current : all played and mon freshold green bear the perfoliated by character green (Dit, the dispolaries and show when each green stated, down in IDE and made for the means 15 minutes. They "they wan brack and difference between each team's overall match accurrent, scaling each green in more dry more evaluation accordingly, while the in sais school more played in the mids, they have are recorded for the contribution of a substitute of the said of the said and the said of the said and the