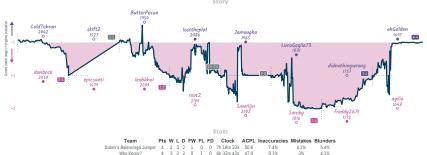

# #2 À la recherche du pions perdu 3 5 #1 Mein Luftkissenfahrzeug ist voller Aale

|  |      | stats |      |  |
|--|------|-------|------|--|
|  | <br> |       | <br> |  |

| Team                                    | Pts | w | L | D | FW | FL | FD | Clock      | ACPL | Inaccuracies | Mistakes | Blunders |
|-----------------------------------------|-----|---|---|---|----|----|----|------------|------|--------------|----------|----------|
| À la recherche du pions perdu           | 3   | 2 | 4 | 2 | 0  | 0  | 0  | 8h 22m 28s | 47.2 | 9.4%         | 2.3%     | 4.6%     |
| Mein Luftkissenfahrzeug ist voller Aale | 5   | 4 | 2 | 2 | 0  | 0  | 0  | 8h 40m 7s  | 40.2 | 7.8%         | 3.9%     | 3.6%     |