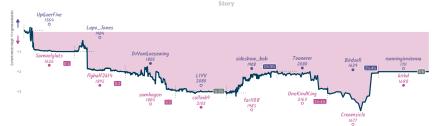

# Caruanavirus 3 5 Every pawn is a little princess

|                                      |           |                           |           |                                  |           |                                          | Ga        | mes                                |            |                                    |           |                                     |           |                          |          |
|--------------------------------------|-----------|---------------------------|-----------|----------------------------------|-----------|------------------------------------------|-----------|------------------------------------|------------|------------------------------------|-----------|-------------------------------------|-----------|--------------------------|----------|
| 88                                   | Wed 01:00 | B4                        | Wed 21:00 | B5                               | Thu 23:00 | B2                                       | Fri 20:00 | B3                                 | Sun 09:00  | B1                                 | Sun 19:00 | 87                                  | Sun 21:00 | B6                       |          |
| UpGoerFive<br>Samuelglats            |           | Lupo_Jones<br>flyhalf2k14 | 0         | DrVonGoosewing<br>samhagen       |           | LIYV<br>collinb9                         |           | sideshow_bob<br>far1108            |            | Toonerer<br>BneKindKing            |           | Birdsell<br>Creamsicle              |           | runninginvienna<br>kirkd | %Z<br>%Z |
| k241T                                | egX       | 1BsqV                     | spf       | ZlaN90                           | rQ        | 9RJsRV:                                  | 2v        | QueSQY                             | PR         | cYODI                              | cu2       | p7zYT                               | 3QZ       |                          |          |
| R21 Sicilian Defi<br>Smith-Morra Gar |           | A45 Trompowsk             | y Attack  | B72 Sicilian Defens<br>Variation | e: Dragon | A30 English Openin<br>Symmetrical Variat |           | B10 Caro-Kann De<br>Knighta Attack | fense: Two | AOO Van Geet Ope<br>Kluever Gambit | ning      | B12 Caro-Kann I<br>Marōczy Variatio |           |                          |          |

| Stats                           |     |   |   |   |    |    |    |            |      |              |          |          |  |
|---------------------------------|-----|---|---|---|----|----|----|------------|------|--------------|----------|----------|--|
| Team                            | Pts | W | L | D | FW | FL | FD | Clock      | ACPL | Inaccuracies | Mistakes | Blunders |  |
| Caruanavirus                    | 3   | 2 | 4 | 1 | 0  | 0  | 1  | 6h 24m 17s | 44.2 | 8.5%         | 2.4%     | 3%       |  |
| Every pawn is a little princess | 5   | 4 | 2 | 1 | 0  | 0  | 1  | 5h 52m 7s  | 39.9 | 5.5%         | 3.6%     | 1.8%     |  |