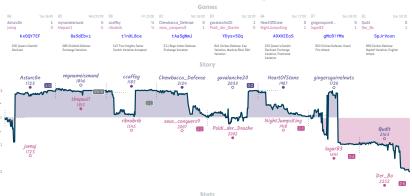

#### 9/IO Grandmasters recommend prophylaxis 4½ 3½ Rapporting for Duda

NOTES Current : all played and mon freshold green bear the perfoliated by character green (Dit, the dispolaries and show when each green stated, down in IDE and made for the means 15 minutes. They "they wan brack and difference between each team's overall match accurrent, scaling each green in more dry more evaluation accordingly, while the in sais school more played in the mids, they have are recorded for the contribution of a substitute of the said of the said and the said of the said and the

3% 2 4 1 1 0 0 6h41m39s 54.0

7.6%

2.8% 4.5%

Rapportine for Duda