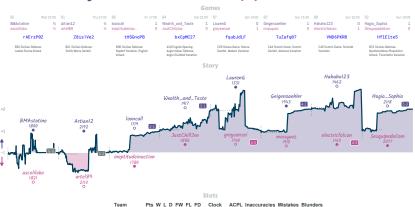

# Dr. Siggy Tarrasch and the Spiders fr... 31/2 41/2 Where is Naka looking?

|                        |           |                                                             |           |                                        |           |                             | Gal        | nes                                                     |           |                                                                |           |                 |                                                    |                 |               |
|------------------------|-----------|-------------------------------------------------------------|-----------|----------------------------------------|-----------|-----------------------------|------------|---------------------------------------------------------|-----------|----------------------------------------------------------------|-----------|-----------------|----------------------------------------------------|-----------------|---------------|
| B7                     | Tue 16:30 | B1                                                          | Wed 08:00 | 86                                     | Wed 21:00 | B2                          | Sat 14:15  | 88                                                      | Sun 15:00 | 85                                                             | Sun 17:00 | B3              | Sun 18:00                                          | B4              | Sun 19:00     |
| Reiscritor<br>lepertoe |           | jantho<br>ap_s0205120                                       |           | King_killer27<br>LordPericulum         | 1         | Zubenelgenubi<br>irongalaxy | 1          | ragaltron<br>mmorrisohio                                |           | Sespep447<br>knowledgehaver                                    |           | y3LL3r<br>dave3 |                                                    | mmgoo<br>ripkip | 0             |
| Er5nJ                  | noQ       | mn2eN0                                                      | dA        | wfIKTK                                 | 3Y        | nTnJM3                      | go         | jE3Tn                                                   | 800       | WBbMQf                                                         | ME        |                 | 9TrYONfJ                                           | j               | zLYkdf0       |
| D43 Semi-Slav D        | lefense   | A15 English Openi<br>Anglo-Indian Defer<br>Indian Formation |           | COO French Defens<br>Knights Variation | ie: Two   | B22 Sicilian Defensivation  | se: Alapin | CS4 Italian Gam<br>Variation, Graco<br>Traditional Line | Gambit,   | A16 English Openin<br>Anglo-Indian Defen<br>Dusen's Knieht Var | 50,       |                 | icilian Dafansa: Alapin<br>ian, Smith-Morra<br>ted | 812 Car         | -Kann Defense |

| Team                                            | Pts  | W | L | D | FW | FL | FD | Clock     | ACPL | Inaccuracies | Mistakes | Blunders |
|-------------------------------------------------|------|---|---|---|----|----|----|-----------|------|--------------|----------|----------|
| Dr. Siggy Tarrasch and the Spiders from Maroczy |      |   |   |   |    |    |    |           |      | 8.7%         | 4.5%     | 7.6%     |
| Where is Naka looking?                          | 41/2 | 4 | 3 | 1 | 0  | 0  | 0  | 8h 9m 23s | 61.0 | 6.2%         | 2.8%     | 8.7%     |