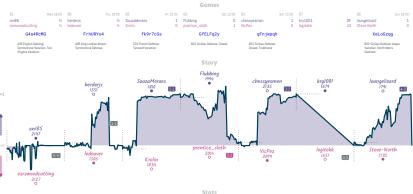

#### 9/IO Grandmasters recommend prophylaxis 4½ 3½ Rapporting for Duda

NOTES Current : all played and mon freshold green bear the perfoliated by character green (Dit, the dispolaries and show when each green stated, down in IDE and made for the means 15 minutes. They "they wan brack and difference between each team's overall match accurrent, scaling each green in more dry more evaluation accordingly, while the in sais school more played in the mids, they have are recorded for the contribution of a substitute of the said of the said and the said of the said and the

3% 2 4 1 1 0 0 6h41m39s 54.0

7.6%

2.8% 4.5%

Rapportine for Duda