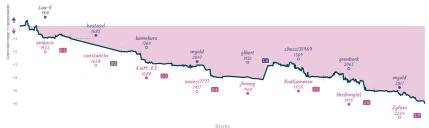

#### Better call Tal 51/2 21/2 Team that needs no introduction!

|                             |           |                          |           |                        |           |                     | Gai       | mes                    |           |                                |           |                                    |           |                    |           |
|-----------------------------|-----------|--------------------------|-----------|------------------------|-----------|---------------------|-----------|------------------------|-----------|--------------------------------|-----------|------------------------------------|-----------|--------------------|-----------|
| B7                          | Tue 18:00 | B2                       | Thu 12:00 | B1                     | Thu 20:30 | 88                  | Fri 13:00 | 85                     | Fri 16:30 | B4                             | Sat 08:00 | 86                                 | Sat 12:15 | B3                 | Sat 13:00 |
| SlowChess73<br>charlie1000r | 1 0       | scarff<br>bufferunderrun | 0         | acceol52<br>nerja25390 |           | Aks4053602<br>Zher0 |           | Clarinetref<br>Tranzoo |           | Merkava777<br>amanlikekennyken | 1         | SrinivasBharathNK<br>BlunderKing62 |           | elliotp<br>adandel | 0         |
|                             |           |                          |           |                        |           |                     |           |                        |           |                                |           |                                    |           |                    |           |
| 2xbf1                       | TsW .     | F0F7EL                   | .8g       | n454m0                 | 3Gv       | Q0C4hT              | ES        | qnsLl                  | foA4      | XIUE8RZ                        | I         | z3WSbXg                            | E         | 8yWWb              | DHb       |

2her0

bufferunderrun

charlie1000r