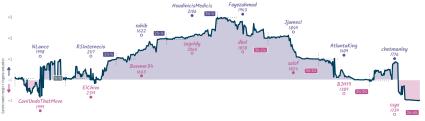

# #2 À la recherche du pions perdu 3 5 #1 Mein Luftkissenfahrzeug ist voller Aale

|  |      | stats |      |  |
|--|------|-------|------|--|
|  | <br> |       | <br> |  |

| Team                                    | Pts | w | L | D | FW | FL | FD | Clock      | ACPL | Inaccuracies | Mistakes | Blunders |
|-----------------------------------------|-----|---|---|---|----|----|----|------------|------|--------------|----------|----------|
| À la recherche du pions perdu           | 3   | 2 | 4 | 2 | 0  | 0  | 0  | 8h 22m 28s | 47.2 | 9.4%         | 2.3%     | 4.6%     |
| Mein Luftkissenfahrzeug ist voller Aale | 5   | 4 | 2 | 2 | 0  | 0  | 0  | 8h 40m 7s  | 40.2 | 7.8%         | 3.9%     | 3.6%     |