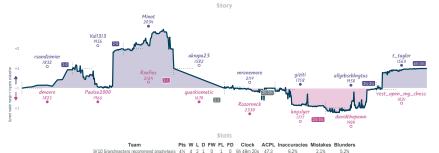

### #7 Don't Touch my Benoni! 21/2 51/2 #6 Ein Peasant

|                         |                                                                                                                                                                                                                                                                                                                                                                                                                                                                                                                                                                                                                                                                                                                                                                                                                                                                                                                                                                                                                                                                                                                                                                                                                                                                                                                                                                                                                                                                                                                                                                                                                                                                                                                                                                                                                                                                                                                                                                                                                                                                                                                                |      |                                              |       |                                                                        |           |                                                   | G                                             | an  | nes                                                  |           |                                 |           |                                    |           |                                   |           |
|-------------------------|--------------------------------------------------------------------------------------------------------------------------------------------------------------------------------------------------------------------------------------------------------------------------------------------------------------------------------------------------------------------------------------------------------------------------------------------------------------------------------------------------------------------------------------------------------------------------------------------------------------------------------------------------------------------------------------------------------------------------------------------------------------------------------------------------------------------------------------------------------------------------------------------------------------------------------------------------------------------------------------------------------------------------------------------------------------------------------------------------------------------------------------------------------------------------------------------------------------------------------------------------------------------------------------------------------------------------------------------------------------------------------------------------------------------------------------------------------------------------------------------------------------------------------------------------------------------------------------------------------------------------------------------------------------------------------------------------------------------------------------------------------------------------------------------------------------------------------------------------------------------------------------------------------------------------------------------------------------------------------------------------------------------------------------------------------------------------------------------------------------------------------|------|----------------------------------------------|-------|------------------------------------------------------------------------|-----------|---------------------------------------------------|-----------------------------------------------|-----|------------------------------------------------------|-----------|---------------------------------|-----------|------------------------------------|-----------|-----------------------------------|-----------|
| 86                      | Tue 17                                                                                                                                                                                                                                                                                                                                                                                                                                                                                                                                                                                                                                                                                                                                                                                                                                                                                                                                                                                                                                                                                                                                                                                                                                                                                                                                                                                                                                                                                                                                                                                                                                                                                                                                                                                                                                                                                                                                                                                                                                                                                                                         | 1:00 | B4 Tu                                        | 19:00 | B3                                                                     | Wed 20:15 | B5                                                | Thu 13:0                                      | 10  | B2                                                   | Fri 19:30 | B1                              | Sat 16:00 | B7                                 | Sun 11:30 | B8                                | Sun 16:00 |
| texasadan<br>robertjack |                                                                                                                                                                                                                                                                                                                                                                                                                                                                                                                                                                                                                                                                                                                                                                                                                                                                                                                                                                                                                                                                                                                                                                                                                                                                                                                                                                                                                                                                                                                                                                                                                                                                                                                                                                                                                                                                                                                                                                                                                                                                                                                                |      | Sh1ba_in_the_park<br>Chesspatzerswan         | 1     | sgis<br>pulsar512b                                                     | 0         | thejace<br>PharmacistGa                           |                                               |     | myle<br>Grizzzly1000                                 | %<br>%    | eie24<br>Shrekmated             | 1 0       |                                    | 0         | greener255<br>mumblecoredumb      | . 1       |
| sc                      | TaoF6W                                                                                                                                                                                                                                                                                                                                                                                                                                                                                                                                                                                                                                                                                                                                                                                                                                                                                                                                                                                                                                                                                                                                                                                                                                                                                                                                                                                                                                                                                                                                                                                                                                                                                                                                                                                                                                                                                                                                                                                                                                                                                                                         |      | IzVb9sDs                                     |       | MT41b                                                                  | hwS       | 1v92                                              | H968                                          |     | 4atV5x                                               | R7        | 1A5ci                           | Jty       | Wjug9                              | kNI       | y13BuDM                           | Y         |
| A40 Horw                | tz Defense                                                                                                                                                                                                                                                                                                                                                                                                                                                                                                                                                                                                                                                                                                                                                                                                                                                                                                                                                                                                                                                                                                                                                                                                                                                                                                                                                                                                                                                                                                                                                                                                                                                                                                                                                                                                                                                                                                                                                                                                                                                                                                                     |      | DD2 Queen's Pawn Game<br>Zukertort Variation |       | 035 Queen's Gan<br>Declined: Exchan<br>Variation, Positio<br>Variation | 92        | EB4 King's Ind<br>Fianchetto Va<br>Yugoslav Varia | tion Defense:<br>ristion,<br>stion, Rare Line |     | B18 Caro-Kann De<br>Classical Variation<br>Variation |           | A57 Benko Gan<br>Accepted: Medi |           | DOS Queen's Gar<br>Declined: Marsh |           | C42 Russian Game:<br>Knights Game | Three     |
|                         |                                                                                                                                                                                                                                                                                                                                                                                                                                                                                                                                                                                                                                                                                                                                                                                                                                                                                                                                                                                                                                                                                                                                                                                                                                                                                                                                                                                                                                                                                                                                                                                                                                                                                                                                                                                                                                                                                                                                                                                                                                                                                                                                |      |                                              |       |                                                                        |           |                                                   | S                                             | to  | ry                                                   |           |                                 |           |                                    |           |                                   |           |
| tes                     | texasadam 17.3 Shiba_in_the_park sqis 18.11 Nio Goudmijn 18.11 Shiba_in_the_park sqis                                                                                                                                                                                                                                                                                                                                                                                                                                                                                                                                                                                                                                                                                                                                                                                                                                                                                                                                                                                                                                                                                                                                                                                                                                                                                                                                                                                                                                                                                                                                                                                                                                                                                                                                                                                                                                                                                                                                                                                                                                          |      |                                              |       |                                                                        |           |                                                   |                                               |     |                                                      |           |                                 |           |                                    |           |                                   |           |
| <b>†</b>                | 173                                                                                                                                                                                                                                                                                                                                                                                                                                                                                                                                                                                                                                                                                                                                                                                                                                                                                                                                                                                                                                                                                                                                                                                                                                                                                                                                                                                                                                                                                                                                                                                                                                                                                                                                                                                                                                                                                                                                                                                                                                                                                                                            |      |                                              |       |                                                                        |           |                                                   |                                               |     |                                                      |           |                                 |           |                                    |           |                                   |           |
| استا                    | 1773 Shibo_in_the_park sqls   180   Goodmijn   180   180   180   180   180   180   180   180   180   180   180   180   180   180   180   180   180   180   180   180   180   180   180   180   180   180   180   180   180   180   180   180   180   180   180   180   180   180   180   180   180   180   180   180   180   180   180   180   180   180   180   180   180   180   180   180   180   180   180   180   180   180   180   180   180   180   180   180   180   180   180   180   180   180   180   180   180   180   180   180   180   180   180   180   180   180   180   180   180   180   180   180   180   180   180   180   180   180   180   180   180   180   180   180   180   180   180   180   180   180   180   180   180   180   180   180   180   180   180   180   180   180   180   180   180   180   180   180   180   180   180   180   180   180   180   180   180   180   180   180   180   180   180   180   180   180   180   180   180   180   180   180   180   180   180   180   180   180   180   180   180   180   180   180   180   180   180   180   180   180   180   180   180   180   180   180   180   180   180   180   180   180   180   180   180   180   180   180   180   180   180   180   180   180   180   180   180   180   180   180   180   180   180   180   180   180   180   180   180   180   180   180   180   180   180   180   180   180   180   180   180   180   180   180   180   180   180   180   180   180   180   180   180   180   180   180   180   180   180   180   180   180   180   180   180   180   180   180   180   180   180   180   180   180   180   180   180   180   180   180   180   180   180   180   180   180   180   180   180   180   180   180   180   180   180   180   180   180   180   180   180   180   180   180   180   180   180   180   180   180   180   180   180   180   180   180   180   180   180   180   180   180   180   180   180   180   180   180   180   180   180   180   180   180   180   180   180   180   180   180   180   180   180   180   180   180   180   180   180   180   180   180   180   1 |      |                                              |       |                                                                        |           |                                                   |                                               |     |                                                      |           |                                 |           |                                    |           |                                   |           |
| MM.                     | 1733   Shibo_in_the_park   sgis   1801   1801   1801   1801   1801   1801   1801   1801   1801   1801   1801   1801   1801   1801   1801   1801   1801   1801   1801   1801   1801   1801   1801   1801   1801   1801   1801   1801   1801   1801   1801   1801   1801   1801   1801   1801   1801   1801   1801   1801   1801   1801   1801   1801   1801   1801   1801   1801   1801   1801   1801   1801   1801   1801   1801   1801   1801   1801   1801   1801   1801   1801   1801   1801   1801   1801   1801   1801   1801   1801   1801   1801   1801   1801   1801   1801   1801   1801   1801   1801   1801   1801   1801   1801   1801   1801   1801   1801   1801   1801   1801   1801   1801   1801   1801   1801   1801   1801   1801   1801   1801   1801   1801   1801   1801   1801   1801   1801   1801   1801   1801   1801   1801   1801   1801   1801   1801   1801   1801   1801   1801   1801   1801   1801   1801   1801   1801   1801   1801   1801   1801   1801   1801   1801   1801   1801   1801   1801   1801   1801   1801   1801   1801   1801   1801   1801   1801   1801   1801   1801   1801   1801   1801   1801   1801   1801   1801   1801   1801   1801   1801   1801   1801   1801   1801   1801   1801   1801   1801   1801   1801   1801   1801   1801   1801   1801   1801   1801   1801   1801   1801   1801   1801   1801   1801   1801   1801   1801   1801   1801   1801   1801   1801   1801   1801   1801   1801   1801   1801   1801   1801   1801   1801   1801   1801   1801   1801   1801   1801   1801   1801   1801   1801   1801   1801   1801   1801   1801   1801   1801   1801   1801   1801   1801   1801   1801   1801   1801   1801   1801   1801   1801   1801   1801   1801   1801   1801   1801   1801   1801   1801   1801   1801   1801   1801   1801   1801   1801   1801   1801   1801   1801   1801   1801   1801   1801   1801   1801   1801   1801   1801   1801   1801   1801   1801   1801   1801   1801   1801   1801   1801   1801   1801   1801   1801   1801   1801   1801   1801   1801   1801   1801   1801   1801   1801   1801   1801   1   |      |                                              |       |                                                                        |           |                                                   |                                               |     |                                                      |           |                                 |           |                                    |           |                                   |           |
| Į.                      | 173 Shiba_in_the_park sais 180                                                                                                                                                                                                                                                                                                                                                                                                                                                                                                                                                                                                                                                                                                                                                                                                                                                                                                                                                                                                                                                                                                                                                                                                                                                                                                                                                                                                                                                                                                                                                                                                                                                                                                                                                                                                                                                                                                                                                                                                                                                                                                 |      |                                              |       |                                                                        |           |                                                   |                                               |     |                                                      |           |                                 |           |                                    | 55        |                                   |           |
| +1                      | 773 Shiba_in_the_park sais 180 Goodmijn 1581 180 (1581)  thejace 1789 eie24 greener255 1663                                                                                                                                                                                                                                                                                                                                                                                                                                                                                                                                                                                                                                                                                                                                                                                                                                                                                                                                                                                                                                                                                                                                                                                                                                                                                                                                                                                                                                                                                                                                                                                                                                                                                                                                                                                                                                                                                                                                                                                                                                    |      |                                              |       |                                                                        |           |                                                   |                                               |     |                                                      |           |                                 |           |                                    |           |                                   |           |
| robe                    | rtjackson<br>1851 👦                                                                                                                                                                                                                                                                                                                                                                                                                                                                                                                                                                                                                                                                                                                                                                                                                                                                                                                                                                                                                                                                                                                                                                                                                                                                                                                                                                                                                                                                                                                                                                                                                                                                                                                                                                                                                                                                                                                                                                                                                                                                                                            | _ :  | Chesspatzersw                                | /an   | puisars<br>1994                                                        |           | ץ יער                                             |                                               |     | mula                                                 |           |                                 |           | יז ונ                              |           | 'n                                | han.      |
|                         |                                                                                                                                                                                                                                                                                                                                                                                                                                                                                                                                                                                                                                                                                                                                                                                                                                                                                                                                                                                                                                                                                                                                                                                                                                                                                                                                                                                                                                                                                                                                                                                                                                                                                                                                                                                                                                                                                                                                                                                                                                                                                                                                | 1    | 1906                                         |       | 0                                                                      |           | •                                                 | ų,                                            |     | myle<br>2005                                         |           |                                 | _ [~      | <b>٦</b> ٧ ٧,                      |           |                                   | V""       |
| +2                      |                                                                                                                                                                                                                                                                                                                                                                                                                                                                                                                                                                                                                                                                                                                                                                                                                                                                                                                                                                                                                                                                                                                                                                                                                                                                                                                                                                                                                                                                                                                                                                                                                                                                                                                                                                                                                                                                                                                                                                                                                                                                                                                                |      |                                              |       |                                                                        |           | n!                                                |                                               | ÷   | -                                                    | 1838      |                                 | MM        |                                    | <u></u>   | w                                 | '         |
|                         |                                                                                                                                                                                                                                                                                                                                                                                                                                                                                                                                                                                                                                                                                                                                                                                                                                                                                                                                                                                                                                                                                                                                                                                                                                                                                                                                                                                                                                                                                                                                                                                                                                                                                                                                                                                                                                                                                                                                                                                                                                                                                                                                |      |                                              |       |                                                                        |           | Pharmaci<br>18                                    | 82                                            |     | Grizzzlyi<br>2050                                    | 000       | Shreki                          | noted.    | 191<br>167                         | 6 program |                                   |           |
|                         |                                                                                                                                                                                                                                                                                                                                                                                                                                                                                                                                                                                                                                                                                                                                                                                                                                                                                                                                                                                                                                                                                                                                                                                                                                                                                                                                                                                                                                                                                                                                                                                                                                                                                                                                                                                                                                                                                                                                                                                                                                                                                                                                |      |                                              |       |                                                                        |           | •                                                 | 0 🚾                                           | •   | •                                                    |           | 23                              |           | 0                                  | 211411    |                                   | - 1       |
| +3                      |                                                                                                                                                                                                                                                                                                                                                                                                                                                                                                                                                                                                                                                                                                                                                                                                                                                                                                                                                                                                                                                                                                                                                                                                                                                                                                                                                                                                                                                                                                                                                                                                                                                                                                                                                                                                                                                                                                                                                                                                                                                                                                                                |      |                                              |       |                                                                        |           |                                                   |                                               |     |                                                      |           |                                 | •         |                                    |           | mumblecoredu                      | ubladara  |
|                         |                                                                                                                                                                                                                                                                                                                                                                                                                                                                                                                                                                                                                                                                                                                                                                                                                                                                                                                                                                                                                                                                                                                                                                                                                                                                                                                                                                                                                                                                                                                                                                                                                                                                                                                                                                                                                                                                                                                                                                                                                                                                                                                                |      |                                              |       |                                                                        |           |                                                   |                                               |     |                                                      |           |                                 |           |                                    |           | 1627                              | 2%-5%     |
|                         |                                                                                                                                                                                                                                                                                                                                                                                                                                                                                                                                                                                                                                                                                                                                                                                                                                                                                                                                                                                                                                                                                                                                                                                                                                                                                                                                                                                                                                                                                                                                                                                                                                                                                                                                                                                                                                                                                                                                                                                                                                                                                                                                |      |                                              |       |                                                                        |           |                                                   |                                               | ita | 1fc                                                  |           |                                 |           |                                    |           |                                   |           |
|                         |                                                                                                                                                                                                                                                                                                                                                                                                                                                                                                                                                                                                                                                                                                                                                                                                                                                                                                                                                                                                                                                                                                                                                                                                                                                                                                                                                                                                                                                                                                                                                                                                                                                                                                                                                                                                                                                                                                                                                                                                                                                                                                                                |      |                                              |       |                                                                        |           |                                                   |                                               |     |                                                      |           |                                 |           |                                    |           |                                   |           |

5% 5 2 1 0 0 0 6h 15m 53s 41.3

Don't Touch my Benoni! 2½ 2 5 1 0 0 0 7h 23m 44s 48.5

Fin Peacant

Pts W L D FW FL FD Clock ACPL Inaccuracies Mistakes Blunders

10.1%

7.9%

4.4% 3.5%

4.4% 3.5%