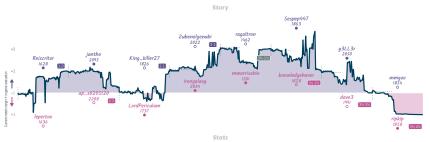

## Ponziani Scheme 41/2 31/2 The Mating Habits of the Common Patze...

| Team                                                     | Pts  | w | L | D | FW | FL | FD | Clock      | ACPL | Inaccuracies | Mistakes | Blunder |
|----------------------------------------------------------|------|---|---|---|----|----|----|------------|------|--------------|----------|---------|
| Ponziani Scheme                                          | 41/2 | 3 | 2 | 3 | 0  | 0  | 0  | 5h 33m 20s | 55.4 | 5.7%         | 2.6%     | 5.3%    |
| The Mating Habits of the Common Patzer - by Dr. Chessdad | 31/2 | 2 | 3 | 3 | 0  | 0  | 0  | 5h 49m 13s | 61.8 | 6.6%         | 2.6%     | 5.7%    |