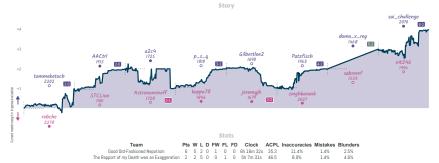

## Good Old-Fashioned Nepotism 6 2 The Rapport of my Death was an Exagge...

|                                                    |           |                                         |           |                                                 |           |                  | Ga                                 | mes                        |               |                                                     |              |                        |                             |           |
|----------------------------------------------------|-----------|-----------------------------------------|-----------|-------------------------------------------------|-----------|------------------|------------------------------------|----------------------------|---------------|-----------------------------------------------------|--------------|------------------------|-----------------------------|-----------|
| B1                                                 | Wed 17:00 | B4                                      | Wed 18:00 | B6                                              | Thu 17:15 | B5               | Fri 18:00                          | B7                         | Sat 18:00     | B3                                                  | Sat 18:00    | 88                     | B2                          | Sun 13:00 |
| tommeketoch<br>robche                              | 1 0       | AACtrl<br>STCLion                       | 1 0       | a2c4<br>Astronominoff                           |           | p_s_q<br>kappa78 |                                    | Gilbertlee2<br>jeremyjh    |               | Patzfisch<br>singhkarank                            |              | dama_x_rey<br>sabreref | sai_challenge<br>nit246     | 1         |
| 42MhFa                                             | b0        | kiM                                     | lexEh0    | 9aYqU                                           | LYn       | du               | kxPbIe                             | FYfy                       | nNlc          | SScB                                                | tcCg         |                        | dYv119                      | 9m5       |
| A58 Benko Gambi<br>Accepted: Fully As<br>Variation |           | AG4 Zukerto<br>Queenside F<br>Variation |           | 001 Queen's Paw<br>Veresov Attack, E<br>Defense |           |                  | inavian Defense:<br>troc Variation | D13 Slav Defe<br>Variation | sse: Exchange | D30 Queen's Gr<br>Declined: Tarra<br>Pseudo-Tarrass | sch Defense, |                        | CB5 Ruy Lopez: B<br>Defense | lerlin    |