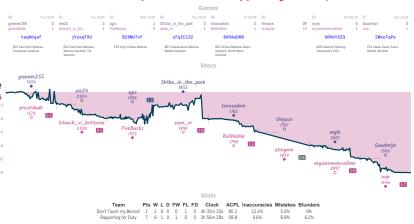

| B23 Sicil         | ion Defense: Closed | B40 Siciliar<br>Variation | Defense: French | BDD Owen Dat       | ense      |





#### Stats

| Team                                      | Pts  | w | L | D | ĿW | FL | FD | Clock      | ACPL | Inaccuracies | Mistakes | Blunders |
|-------------------------------------------|------|---|---|---|----|----|----|------------|------|--------------|----------|----------|
| Eight Pawns in a Trenchcoat               | 21/2 | 2 | 5 | 1 | 0  | 0  | 0  | 5h 33m 20s | 62.3 | 9.4%         | 4.7%     | 6.5%     |
| Special thanks to our sponsor Chess.com*™ | 5%   | 5 | 2 | 1 | 0  | 0  | 0  | 5h 7m 19s  | 49.3 | 7.9%         | 4.3%     | 5.1%     |

## Nepo say Never 8 O Where is Naka looking?





### Don't Touch my Benoni! I 7 Rapporting for Duty



## The Fearless FIDEstan Fighters 31/2 41/2 Who Keres?

|                       |           |                         |           |                             |           |                   | Gui       | 1162                 |           |                 |           |                    |           |                         |                 |
|-----------------------|-----------|-------------------------|-----------|-----------------------------|-----------|-------------------|-----------|----------------------|-----------|-----------------|-----------|--------------------|-----------|-------------------------|-----------------|
| B2                    | Mon 23:00 | B3                      | Wed 13:00 | B4                          | Sat 20:00 | B1                | Sun 07:30 | 85