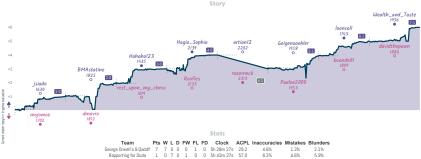

3% 3 4 1 0 0 0 7h 46m 38s 49.0 WITES "Garners" all placed and non-forfeited reames have hopeficided 8 character reame IDs: the days/times abov when each same started, above in UTC and resunded to the nearest 15 minutes. Stary' the vanis tracks the difference between each team's overall match score, scaline each same is more by move evaluation accordingly, while the x sais above moves