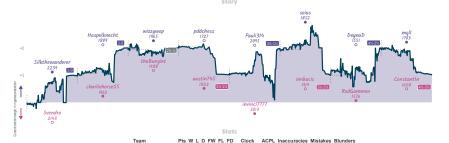

### ## Mein Luftkissenfahrzeug ist voller Aale 4½ 3½ #4 Pawnmowers

Mein Luftkissenfahrzeug ist voller Aale 4% 4 3 1 0 0

Pownmowore

| B1<br>Silkthewanderer<br>Svendra                        |      | B4<br>Haspelknecht<br>charliehorse55                | Thu 17:00 | B3<br>wizzywop<br>theBunglet                          |     | 86<br>pddchess<br>austin745                |       | B2<br>Pauli 314<br>invinci 7777        | Sat 13:00<br>1<br>0 | B5<br>seius<br>imikacio          | Sat 16:15<br>0<br>1 | B8<br>DeynaD<br>RodGammon | B7<br>mqll<br>Constantin                     | Sun 20:30<br>0<br>1 |
|---------------------------------------------------------|------|-----------------------------------------------------|-----------|-------------------------------------------------------|-----|--------------------------------------------|-------|----------------------------------------|---------------------|----------------------------------|---------------------|---------------------------|----------------------------------------------|---------------------|
| RUQuBIe<br>D17 Slav Defense: C<br>Variation, Knause Att | zech | eØZgkRi<br>B50 Sicilian Defens<br>Modern Variations | 100       | RAbtiQE<br>C27 Bishop's Openin<br>Boden-Kleseritzky G | · · | 2LDF0<br>C01 French Def<br>Exchange Varior | ense: | mbn3<br>D88 Ruy Lopez<br>Anti-Marshall |                     | B12 Caro-Kann<br>Advance Variati | Defense:            | F7MH                      | 1kGbL<br>853 Sicilian Det<br>Chekhover Varia | ense:               |

3% 3 4 1 0 0 0 7h 46m 38s 49.0 WITES "Garners" all placed and non-forfeited reames have hopeficided 8 character reame IDs: the days/times abov when each same started, above in UTC and resunded to the nearest 15 minutes. Stary' the vanis tracks the difference between each team's overall match score, scaline each same is more by move evaluation accordingly, while the x sais above moves