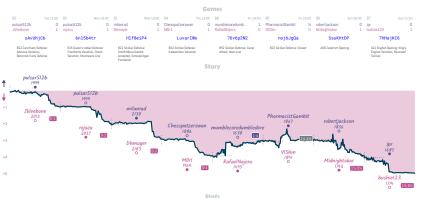

## #10 Eight Pawns in a Trenchcoat 21/2 51/2 Special thanks to our sponsor Chess.c...

|                                                              |           |                                    |           |                      |              |                                  | Gui       | mes                                        |           |                   |                     |                           |                 |                    |           |
|--------------------------------------------------------------|-----------|------------------------------------|-----------|----------------------|--------------|----------------------------------|-----------|--------------------------------------------|-----------|-------------------|---------------------|---------------------------|-----------------|--------------------|-----------|
| 83                                                           | Wed 14:15 | 87                                 | Wed 23:15 | B8                   | Thu 20:00    | B4                               | Fri 14:00 | 85                                         | Sat 10:00 | B1                | Sun 17:00           | B2                        | Sun 17:00       | 86                 | Sun 17:30 |
| Meeklydim<br>CanlUndoThatMovi                                |           | LionelHuttzz<br>PsyMar2            | 0         | jsettle1<br>BJH19    |              | VikingoPlus<br>dkol              |           | bobsouzabr<br>Matt365                      |           | Der_Bo<br>ElChivo |                     | AlexGaul<br>zagoldy       |                 | jpokerflat<br>ssyx | 0         |
| GecxIRf                                                      | r         | SIaah                              | nQDC      | pl                   | JLJMTJ       | mmt 11                           | 1Y06      | vcJ0                                       | OVIU      | 61                | cCIh74t             | Wf0                       | GEEF9D          | xnaK               | e1QG      |
| C19 French Defense<br>Winawer Variation, R<br>Pawn Variation |           | A18 English Ope<br>Mikenas-Carls V |           | C29 Vienna<br>Gambit | Game: Vienna | CO1 French Det<br>Exchange Varia |           | B12 Care-Kan<br>Advance Varia<br>Variation |           | B23 Sicil         | ion Defense: Closed | B40 Siciliar<br>Variation | Defense: French | BDD Owen Dat       | ense      |

#### Stats

| Team                                      | Pts  | w | L | D | ĿW | FL | FD | Clock      | ACPL | Inaccuracies | Mistakes | Blunders |
|-------------------------------------------|------|---|---|---|----|----|----|------------|------|--------------|----------|----------|
| Eight Pawns in a Trenchcoat               | 21/2 | 2 | 5 | 1 | 0  | 0  | 0  | 5h 33m 20s | 62.3 | 9.4%         | 4.7%     | 6.5%     |
| Special thanks to our sponsor Chess.com*™ | 5%   | 5 | 2 | 1 | 0  | 0  | 0  | 5h 7m 19s  | 49.3 | 7.9%         | 4.3%     | 5.1%     |