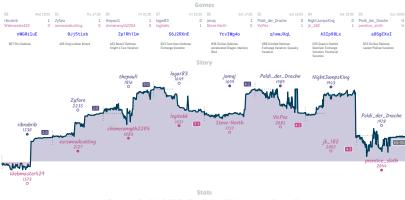

### Every pawn is a little princess 41/2 31/2 Good Old-Fashioned Nepotism

|                                    |           |                                        |           |                       |           |                                | Ga          | mes                                |           |               |                                      |                                 |                              |                                    |           |
|------------------------------------|-----------|----------------------------------------|-----------|-----------------------|-----------|--------------------------------|-------------|------------------------------------|-----------|---------------|--------------------------------------|---------------------------------|------------------------------|------------------------------------|-----------|
| B1                                 | Wed 19:30 | 88                                     | Sat 13:00 | B4                    | Sat 15:30 | B2                             | Sat 16:00   | 85                                 | Sat 18:00 | 86            | Sat 19:00                            | B3                              | Sun 09:00                    | 87                                 | Sun 16:00 |
| OneKindKing<br>rufusson_dufus      |           | jurica_c<br>dama_x_rey                 |           | flyhalf2k14<br>AACtri |           | Fierolocchio<br>fookh          | 0           | samhagen<br>Rskyoz                 |           | KirkB<br>a2c4 |                                      | far1108<br>Patzfisch            |                              | Samuelglats<br>Gilbertlee2         | %<br>%    |
| 1PQbTs                             | :u0       | bd8SJ7                                 | FQ        | c0Vae5                | bo        | poRiE                          | P1j         | ZngJ                               | gbXk      |               | F1YKFFGX                             | Y0e                             | lbhjl                        | S9Z2Q                              | Qep       |
| C24 Bishop's Open<br>Vienna Hybrid | ning      | DD2 Queen's Pawn<br>Chigorin Variation |           | B00 Owen Datense      |           | B54 Sicilian Defe<br>Variation | ense: Prins | E70 King's Indi<br>Normal Variatio |           |               | Four Knights Game:<br>rish Variation | B22 Sicilian I<br>Variation, Sm | Defense: Alapin<br>ith-Morra | E46 Nimzo-India<br>Reshovsky Varia |           |

MICE Cares: all princip and non-relativishing prices in the importance of prices and pri

10.5%

2.5% 5.3%

Good Old-Fashioned Nepotism 3% 3 4 1 0 0 0 7h 49m 13s 52.2