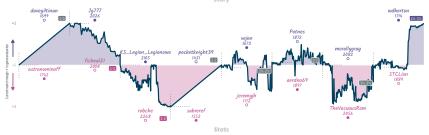

## Apawncalypse 31/2 41/2 Thirsty Ones

|                                        |           |                                |           |                                |           |                             | Gai       | nes                                            |           |                         |           |                                     |           |                                |           |
|----------------------------------------|-----------|--------------------------------|-----------|--------------------------------|-----------|-----------------------------|-----------|------------------------------------------------|-----------|-------------------------|-----------|-------------------------------------|-----------|--------------------------------|-----------|
| 85                                     | Wed 15:00 | 88                             | Thu 17:00 | B7                             | Fri 09:00 | B1                          | Sat 00:00 | B2                                             | Sat 08:00 | B3                      | Sat 13:00 | 86                                  | Sun 17:30 | B4                             | Sun 19:00 |
| pedropablo72<br>pope123                |           | cinqued<br>caodanny            | 1 0       | easy-money-sniper<br>mannausvs |           | jessehf<br>sigitaskeras     |           | HippoShaman<br>timothyha                       |           | nit246<br>LouisBuckland |           | hamhamslam<br>masedog91             |           | paolone<br>jarm123             | %<br>%    |
| eF36Cy                                 | /Km       | RqNIII                         | HJoM      | RY1fZis]                       |           | aPQpL                       | IzU       | KH7bvI                                         | .Ub       | HNRlwC                  | οE        | kYfCM                               | 4ID       | Q2A7                           | t1Xl      |
| BOB Pirc Defense<br>Variation, Quiet S |           | D02 Queen's P<br>London Syster |           | B10 Caro-Kann Defen            | 10        | D53 Queen's Ban<br>Declined | bit       | B13 Caro-Kann D<br>Panov Attack, Mo<br>Defense |           | A41 Queen's Pawn        | Game      | 000 Queen's Pav<br>Steinitz Counter |           | B01 Scandina<br>Modern Variati |           |
|                                        |           |                                |           |                                |           |                             |           |                                                |           |                         |           |                                     |           |                                |           |

#### Stats

| Team         | Pts  | W | L | D | FW | FL | FD | Clock      | ACPL | Inaccuracies | Mistakes | Blunders |
|--------------|------|---|---|---|----|----|----|------------|------|--------------|----------|----------|
| Apawncalypse | 31/4 | 1 | 2 | 5 | 0  | 0  | 0  | 7h 1m 10s  | 58.9 | 8.9%         | 4%       | 6.7%     |
| Thirsty Ones | 4%   | 2 | 1 | 5 | 0  | 0  | 0  | 8h 27m 45s | 58.1 | 8.9%         | 2.4%     | 5.9%     |