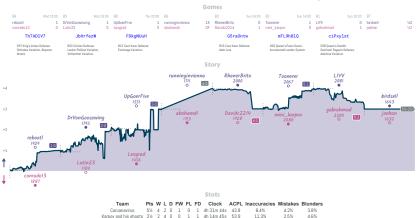

### #2 Ein Peasant 11/2 61/2 #3 Last Pawn to London

 Team
 Pts W L D FW FL FD
 Clock
 ACPL Inaccuracies
 Mistakes
 Blunders

 Inast Pawn to London
 6%
 6
 1
 0
 0
 4
 h1m39s
 51.3
 12%
 3.4%
 4.7%

 Last Pawn to London
 6%
 6
 1
 0
 0
 50 £dm 57s
 3.40
 8.1%
 1.7%
 2.6%