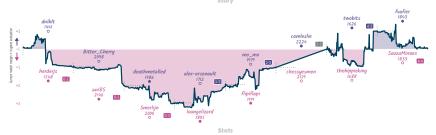

## Apawncalypse 31/2 41/2 Thirsty Ones

|                                        |           |                                |           |                                |           |                             | Gai       | nes                                            |           |                         |           |                                     |           |                                |           |
|----------------------------------------|-----------|--------------------------------|-----------|--------------------------------|-----------|-----------------------------|-----------|------------------------------------------------|-----------|-------------------------|-----------|-------------------------------------|-----------|--------------------------------|-----------|
| 85                                     | Wed 15:00 | 88                             | Thu 17:00 | B7                             | Fri 09:00 | B1                          | Sat 00:00 | B2                                             | Sat 08:00 | B3                      | Sat 13:00 | 86                                  | Sun 17:30 | B4                             | Sun 19:00 |
| pedropablo72<br>pope123                |           | cinqued<br>caodanny            | 1 0       | easy-money-sniper<br>mannausvs |           | jessehf<br>sigitaskeras     |           | HippoShaman<br>timothyha                       |           | nit246<br>LouisBuckland |           | hamhamslam<br>masedog91             |           | paolone<br>jarm123             | %<br>%    |
| eF36Cy                                 | /Km       | RqNIII                         | HJoM      | RY1fZis]                       |           | aPQpL                       | IzU       | KH7bvI                                         | .Ub       | HNRlwC                  | οE        | kYfCM                               | 4ID       | Q2A7                           | t1Xl      |
| BOB Pirc Defense<br>Variation, Quiet S |           | D02 Queen's P<br>London Syster |           | B10 Caro-Kann Defen            | 10        | D53 Queen's Ban<br>Declined | bit       | B13 Caro-Kann D<br>Panov Attack, Mo<br>Defense |           | A41 Queen's Pawn        | Game      | 000 Queen's Pav<br>Steinitz Counter |           | B01 Scandina<br>Modern Variati |           |
|                                        |           |                                |           |                                |           |                             |           |                                                |           |                         |           |                                     |           |                                |           |

#### Stats

| Team         | Pts  | W | L | D | FW | FL | FD | Clock      | ACPL | Inaccuracies | Mistakes | Blunders |
|--------------|------|---|---|---|----|----|----|------------|------|--------------|----------|----------|
| Apawncalypse | 31/4 | 1 | 2 | 5 | 0  | 0  | 0  | 7h 1m 10s  | 58.9 | 8.9%         | 4%       | 6.7%     |
| Thirsty Ones | 4%   | 2 | 1 | 5 | 0  | 0  | 0  | 8h 27m 45s | 58.1 | 8.9%         | 2.4%     | 5.9%     |