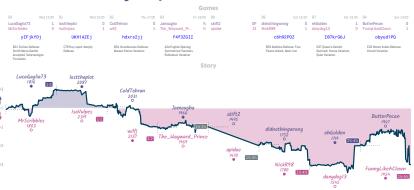

### Every pawn is a little princess 41/2 31/2 Good Old-Fashioned Nepotism

|                                    |           |                                        |           |                       |           |                                | Ga          | mes                                |           |               |                                      |                                 |                              |                                    |           |
|------------------------------------|-----------|----------------------------------------|-----------|-----------------------|-----------|--------------------------------|-------------|------------------------------------|-----------|---------------|--------------------------------------|---------------------------------|------------------------------|------------------------------------|-----------|
| B1                                 | Wed 19:30 | 88                                     | Sat 13:00 | B4                    | Sat 15:30 | B2                             | Sat 16:00   | 85                                 | Sat 18:00 | 86            | Sat 19:00                            | B3                              | Sun 09:00                    | 87                                 | Sun 16:00 |
| OneKindKing<br>rufusson_dufus      |           | jurica_c<br>dama_x_rey                 |           | flyhalf2k14<br>AACtri |           | Fierolocchio<br>fookh          | 0           | samhagen<br>Rskyoz                 |           | KirkB<br>a2c4 |                                      | far1108<br>Patzfisch            |                              | Samuelglats<br>Gilbertlee2         | %<br>%    |
| 1PQbTs                             | :u0       | bd8SJ7                                 | FQ        | c0Vae5                | bo        | poRiE                          | P1j         | ZngJ                               | gbXk      |               | F1YKFFGX                             | Y0e                             | lbhjl                        | S9Z2Q                              | Qep       |
| C24 Bishop's Open<br>Vienna Hybrid | ning      | DD2 Queen's Pawn<br>Chigorin Variation |           | B00 Owen Datense      |           | B54 Sicilian Defe<br>Variation | ense: Prins | E70 King's Indi<br>Normal Variatio |           |               | Four Knights Game:<br>rish Variation | B22 Sicilian I<br>Variation, Sm | Defense: Alapin<br>ith-Morra | E46 Nimzo-India<br>Reshovsky Varia |           |

MICE Cares: all princip and non-relativishing prices in the importance of prices and pri

10.5%

2.5% 5.3%

Good Old-Fashioned Nepotism 3% 3 4 1 0 0 0 7h 49m 13s 52.2