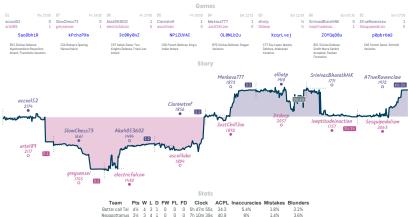

## #10 Eight Pawns in a Trenchcoat 21/2 51/2 Special thanks to our sponsor Chess.c...

|                                                              |           |                                    |           |                      |              |                                  | Gui       | mes                                        |           |                   |                     |                           |                 |                    |           |
|--------------------------------------------------------------|-----------|------------------------------------|-----------|----------------------|--------------|----------------------------------|-----------|--------------------------------------------|-----------|-------------------|---------------------|---------------------------|-----------------|--------------------|-----------|
| 83                                                           | Wed 14:15 | 87                                 | Wed 23:15 | B8                   | Thu 20:00    | B4                               | Fri 14:00 | 85                                         | Sat 10:00 | B1                | Sun 17:00           | B2                        | Sun 17:00       | 86                 | Sun 17:30 |
| Meeklydim<br>CanlUndoThatMovi                                |           | LionelHuttzz<br>PsyMar2            | 0         | jsettle1<br>BJH19    |              | VikingoPlus<br>dkol              |           | bobsouzabr<br>Matt365                      |           | Der_Bo<br>ElChivo |                     | AlexGaul<br>zagoldy       |                 | jpokerflat<br>ssyx | 0         |
| GecxIRf                                                      | r         | SIaah                              | nQDC      | pl                   | JLJMTJ       | mmt 11                           | 1Y06      | vcJ0                                       | OVIU      | 61                | cCIh74t             | Wf0                       | GEEF9D          | xnaK               | e1QG      |
| C19 French Defense<br>Winawer Variation, R<br>Pawn Variation |           | A18 English Ope<br>Mikenas-Carls V |           | C29 Vienna<br>Gambit | Game: Vienna | CO1 French Det<br>Exchange Varia |           | B12 Care-Kan<br>Advance Varia<br>Variation |           | B23 Sicil         | ion Defense: Closed | B40 Siciliar<br>Variation | Defense: French | BDD Owen Dat       | ense      |

#### Stats

| Team                                      | Pts  | w | L | D | ĿW | FL | FD | Clock      | ACPL | Inaccuracies | Mistakes | Blunders |
|-------------------------------------------|------|---|---|---|----|----|----|------------|------|--------------|----------|----------|
| Eight Pawns in a Trenchcoat               | 21/2 | 2 | 5 | 1 | 0  | 0  | 0  | 5h 33m 20s | 62.3 | 9.4%         | 4.7%     | 6.5%     |
| Special thanks to our sponsor Chess.com*™ | 5%   | 5 | 2 | 1 | 0  | 0  | 0  | 5h 7m 19s  | 49.3 | 7.9%         | 4.3%     | 5.1%     |