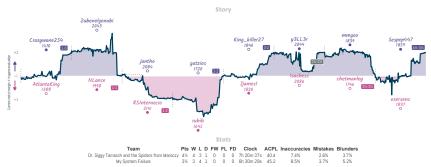

### Dr. Siggy Tarrasch and the Spiders fr... 41/2 31/2 My System Failure

|                                |           |                             |           |                                  |             |                  | Gui         | nes                            |           |                                               |           |                     |           |                                  |           |
|--------------------------------|-----------|-----------------------------|-----------|----------------------------------|-------------|------------------|-------------|--------------------------------|-----------|-----------------------------------------------|-----------|---------------------|-----------|----------------------------------|-----------|
| 88                             | Wed 00:00 | B3                          | Wed 12:00 | B1                               | Wed 18:00   | B7               | Fri 14:00   | B6                             | Sat 08:00 | B2                                            | Sun 19:00 | 86                  | Sun 19:00 | B4                               | Sun 22:00 |
| Crazywane254<br>AtlantaKing    |           | Zubenelgenubi<br>NLance     | 0         | jantho<br>RSInternecio           |             | gatzios<br>ruhib |             | King_killer27<br>Jjames1       | 1         | y3LL3r<br>Isachess                            |           | mmgoo<br>chetmanley |           | Sespep447<br>esersens            | 1         |
| 78x3Hu                         | ızi       | gDNQh:                      | LT2       | 42xyT                            | tkK         |                  | /bb4g41H    | qYBGx                          | gyK       | eEdm                                          | unFB      | B9L2                | CId       | PqBqI                            | Œfx       |
| BOB Pirc Defense:<br>Variation | Classical | CB5 Ruy Lopez: B<br>Defense | erin      | B23 Sicilian Dafe<br>Prix Attack | ense: Grand | A45 Ind          | ian Defense | DD3 Queen's Pav<br>Tome Attack | vn Game:  | B90 Sicilian Da<br>Najdorf Variatio<br>Attack |           | BOO Owen Defe       | nse       | BO3 Alekhine D<br>Exchange Varia |           |