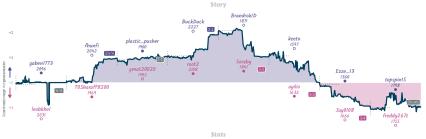

## The Fearless FIDEstan Fighters 31/2 41/2 Who Keres?

|                       |           |                         |           |                             |           |                   | Gui       | 1162                 |           |                 |           |                    |           |                         |                 |
|-----------------------|-----------|-------------------------|-----------|-----------------------------|-----------|-------------------|-----------|----------------------|-----------|-----------------|-----------|--------------------|-----------|-------------------------|-----------------|
| B2                    | Mon 23:00 | B3                      | Wed 13:00 | B4                          | Sat 20:00 | B1                | Sun 07:30 | 85                   | Sun 08:30 | B7              | Sun 13:00 | 88                 | Sun 17:00 | B6                      | Sun 17:00       |
| gaben1773<br>leobkhol |           | fhunfi<br>TOSharaff8200 |           | plastic_pusher<br>gmat20020 |           | BuckDuck<br>root2 | 1<br>0    | BrandrokID<br>Screby |           | keeto<br>ayilio |           | Ezze_13<br>Jay0108 |           | topspin15<br>freddy267t | %<br>%          |
| u1IMx                 | een.      | LdXBG8I                 |           | BUmXTI                      |           | XDCKH             | Dest      | 22wp                 | -MANN     |                 | fe0igSou  | v 19               | IzhUa8    | 6TDBR                   | HO <sub>2</sub> |
| -,                    | NOD.      | LUXBOO                  | mn        | DOMATI                      | 112       | ADCKI             | DIIII     | ZZWP                 | CVICH     |                 | requiguou | ,,,,               | Liloqu    | 0.000                   | iiq2            |

| Team                           | Pts  | w | L | D | FW | FL | FD | Clock      | ACPL | Inaccuracies | Mistakes | Blunde |
|--------------------------------|------|---|---|---|----|----|----|------------|------|--------------|----------|--------|
| The Fearless FIDEstan Fighters | 31/2 | 2 | 3 | 3 | 0  | 0  | 0  | 6h 42m 44s | 32.6 | 4.7%         | 2.2%     | 4.1%   |
| Who Keres?                     | 41/2 | 3 | 2 | 3 | 0  | 0  | 0  | 6h 3m 47s  | 30.0 | 6.9%         | 3.8%     | 1.6%   |