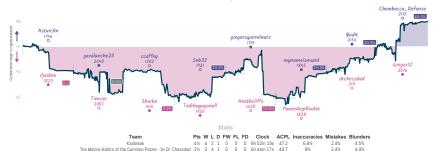

#### Stats

| Team                                      | Pts  | w | L | D | ĿW | FL | FD | Clock      | ACPL | Inaccuracies | Mistakes | Blunders |
|-------------------------------------------|------|---|---|---|----|----|----|------------|------|--------------|----------|----------|
| Eight Pawns in a Trenchcoat               | 21/2 | 2 | 5 | 1 | 0  | 0  | 0  | 5h 33m 20s | 62.3 | 9.4%         | 4.7%     | 6.5%     |
| Special thanks to our sponsor Chess.com*™ | 5%   | 5 | 2 | 1 | 0  | 0  | 0  | 5h 7m 19s  | 49.3 | 7.9%         | 4.3%     | 5.1%     |