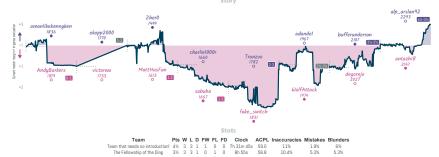

|           |                             |           |                                                |           |                         |           |                                     |           |                                |           |





#### Stats

| Team         | Pts  | W | L | D | FW | FL | FD | Clock      | ACPL | Inaccuracies | Mistakes | Blunders |
|--------------|------|---|---|---|----|----|----|------------|------|--------------|----------|----------|
| Apawncalypse | 31/4 | 1 | 2 | 5 | 0  | 0  | 0  | 7h 1m 10s  | 58.9 | 8.9%         | 4%       | 6.7%     |
| Thirsty Ones | 4%   | 2 | 1 | 5 | 0  | 0  | 0  | 8h 27m 45s | 58.1 | 8.9%         | 2.4%     | 5.9%     |

### Team that needs no introduction! 41/2 31/2 The Fellowship of the Ding





## Caruanavirus 51/2 21/2 Karpov and his ghosts



SSETS Secure all played and non-finding person have hypoticized differencing person. By the despoting on the production of the production