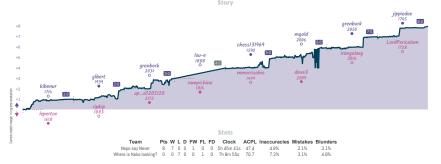

### ## Mein Luftkissenfahrzeug ist voller Aale 4½ 3½ #4 Pawnmowers

Mein Luftkissenfahrzeug ist voller Aale 4% 4 3 1 0 0

Pownmowore

| B1<br>Silkthewanderer<br>Svendra                        |      | B4<br>Haspelknecht<br>charliehorse55                | Thu 17:00 | B3<br>wizzywop<br>theBunglet                          |     | 86<br>pddchess<br>austin745                |       | B2<br>Pauli 314<br>invinci 7777        | Sat 13:00<br>1<br>0 | B5<br>seius<br>imikacio          | Sat 16:15<br>0<br>1 | B8<br>DeynaD<br>RodGammon | B7<br>mqll<br>Constantin                     | Sun 20:30<br>0<br>1 |
|---------------------------------------------------------|------|-----------------------------------------------------|-----------|-------------------------------------------------------|-----|--------------------------------------------|-------|----------------------------------------|---------------------|----------------------------------|---------------------|---------------------------|----------------------------------------------|---------------------|
| RUQuBIe<br>D17 Slav Defense: C<br>Variation, Knause Att | zech | eØZgkRi<br>B50 Sicilian Defens<br>Modern Variations | 100       | RAbtiQE<br>C27 Bishop's Openin<br>Boden-Kleseritzky G | · · | 2LDF0<br>C01 French Def<br>Exchange Varior | ense: | mbn3<br>D88 Ruy Lopez<br>Anti-Marshall |                     | B12 Caro-Kann<br>Advance Variati | Defense:            | F7MH                      | 1kGbL<br>853 Sicilian Det<br>Chekhover Varia | ense:               |

3% 3 4 1 0 0 0 7h 46m 38s 49.0 WITES "Garners" all placed and non-forfeited reames have hopeficided 8 character reame IDs: the days/times abov when each same started, above in UTC and resunded to the nearest 15 minutes. Stary' the vanis tracks the difference between each team's overall match score, scaline each same is more by move evaluation accordingly, while the x sais above moves