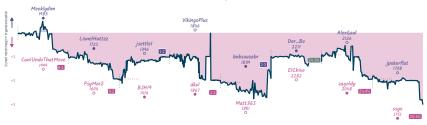

ssyx | 0         |
| GecxIRf                                                      | r         | SIaah                              | nQDC      | pl                   | JLJMTJ       | mmt 11                           | 1Y06      | vcJ0                                       | OVIU      | 61                | cCIh74t             | Wf0                       | GEEF9D          | xnaK               | e1QG      |
| C19 French Defense<br>Winawer Variation, R<br>Pawn Variation |           | A18 English Ope<br>Mikenas-Carls V |           | C29 Vienna<br>Gambit | Game: Vienna | CO1 French Det<br>Exchange Varia |           | B12 Care-Kan<br>Advance Varia<br>Variation |           | B23 Sicil         | ion Defense: Closed | B40 Siciliar<br>Variation | Defense: French | BDD Owen Dat       | ense      |





#### Stats

| Team                                      | Pts  | w | L | D | ĿW | FL | FD | Clock      | ACPL | Inaccuracies | Mistakes | Blunders |
|-------------------------------------------|------|---|---|---|----|----|----|------------|------|--------------|----------|----------|
| Eight Pawns in a Trenchcoat               | 21/2 | 2 | 5 | 1 | 0  | 0  | 0  | 5h 33m 20s | 62.3 | 9.4%         | 4.7%     | 6.5%     |
| Special thanks to our sponsor Chess.com*™ | 5%   | 5 | 2 | 1 | 0  | 0  | 0  | 5h 7m 19s  | 49.3 | 7.9%         | 4.3%     | 5.1%     |

## Nepo say Never 8 O Where is Naka looking?





### Don't Touch my Benoni! I 7 Rapporting for Duty



## The Fearless FIDEstan Fighters 31/2 41/2 Who Keres?

|                       |           |                         |           |