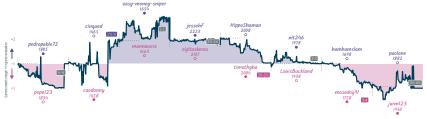

### Every pawn is a little princess 41/2 31/2 Good Old-Fashioned Nepotism

|                                    |           |                                        |           |                       |           |                                | Ga          | mes                                |           |               |                                      |                                 |                              |                                    |           |
|------------------------------------|-----------|----------------------------------------|-----------|-----------------------|-----------|--------------------------------|-------------|------------------------------------|-----------|---------------|--------------------------------------|---------------------------------|------------------------------|------------------------------------|-----------|
| B1                                 | Wed 19:30 | 88                                     | Sat 13:00 | B4                    | Sat 15:30 | B2                             | Sat 16:00   | 85                                 | Sat 18:00 | 86            | Sat 19:00                            | B3                              | Sun 09:00                    | 87                                 | Sun 16:00 |
| OneKindKing<br>rufusson_dufus      |           | jurica_c<br>dama_x_rey                 |           | flyhalf2k14<br>AACtri |           | Fierolocchio<br>fookh          | 0           | samhagen<br>Rskyoz                 |           | KirkB<br>a2c4 |                                      | far1108<br>Patzfisch            |                              | Samuelglats<br>Gilbertlee2         | %<br>%    |
| 1PQbTs                             | :u0       | bd8SJ7                                 | FQ        | c0Vae5                | bo        | poRiE                          | P1j         | ZngJ                               | gbXk      |               | F1YKFFGX                             | Y0e                             | lbhjl                        | S9Z2Q                              | Qep       |
| C24 Bishop's Open<br>Vienna Hybrid | ning      | DD2 Queen's Pawn<br>Chigorin Variation |           | B00 Owen Datense      |           | B54 Sicilian Defe<br>Variation | ense: Prins | E70 King's Indi<br>Normal Variatio |           |               | Four Knights Game:<br>rish Variation | B22 Sicilian I<br>Variation, Sm | Defense: Alapin<br>ith-Morra | E46 Nimzo-India<br>Reshovsky Varia |           |

MICE Cares: all princip and non-relativishing prices in the importance of prices and pri

10.5%

2.5% 5.3%

Good Old-Fashioned Nepotism 3% 3 4 1 0 0 0 7h 49m 13s 52.2