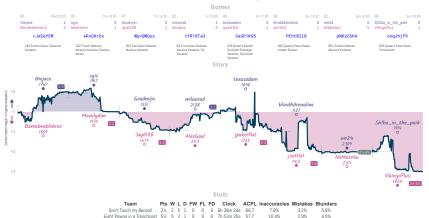

### Better call Tal 4<sup>1</sup>/<sub>2</sub> 3<sup>1</sup>/<sub>2</sub> Dr. Siggy Tarrasch and the Spiders fr...