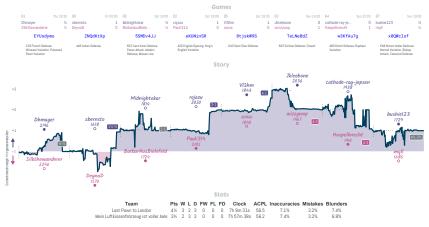

#### #2 Last Pawn to London 4<sup>1</sup>/2 3<sup>1</sup>/2 # Mein Luftkissenfahrzeug ist voller Aale

NVIES "Games," all closed and non-forfeited serves have hereficied 8 character serve B2s: the devolvimes above when each serve stated, shown in UFC and rearded to the meanst 15 minutes. "Stary," the vasis tracks the difference between each team's overall match score, acaime each serve's move by while the vasis shown moves