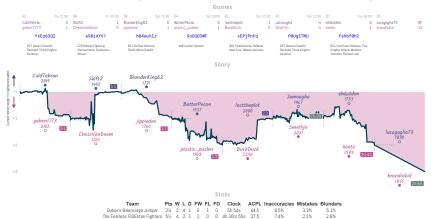

# **Dubov's Balenciaga Jumper** 21/2 51/2 The Fearless FIDEstan Fighters

NVIES "Games," all closed and non-forfeited serves have hereficied 8 character serve B2s: the devolvimes above when each serve stated, shown in UFC and rearded to the meanst 15 minutes. "Stary," the vasis tracks the difference between each team's overall match score, acaime each serve's move by while the vasis shown moves