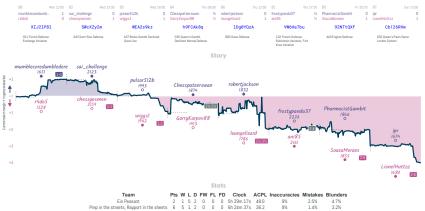

W | L | D | FW | FL | FD | Clock      | ACPL | Inaccuracies | Mistakes | Blunders |  |
|-------------------|-----|---|---|---|----|----|----|------------|------|--------------|----------|----------|--|
| Ponziani Scheme   | 1%  | 1 | 6 | 1 | 0  | 0  | 0  | 7h 20m 44s | 53.7 | 11.6%        | 3.1%     | 4.9%     |  |
| Sleeping Warriors | 6%  | 6 | 1 | 1 | 0  | 0  | 0  | 7h 25m 33s | 40.1 | 8.3%         | 2.8%     | 4.3%     |  |

#### #10 9/10 Grandmasters recommend prophylaxis

# 4 4 #4 Nepo say Never



NUTS taken is a placed and non-facility place taken based based grants. The displaced and taken based parts taken based based taken based parts taken based

#### **#5 Pawnmowers** 4 4 Rapporting for Duty

Games



### #6 Ein Peasant 2 6 #7 Prep in the streets, Rapport in the s...

Games



#### $_{4'}$ Special thanks to our sponsor Chess.c., $3\frac{1}{2}$ $4\frac{1}{2}$ why would you ask this



NVIES "Games," all closed and non-forfeited serves have hereficied 8 character serve B2s: the devolvimes above when each serve stated, shown in UFC and rearded to the meanst 15 minutes. "Stary," the vasis tracks the difference between each team's overall match score, acaime each serve's move by while the vasis shown moves

## The birds and the I.b3es 5 3 Who Keres?



Lichess4545 League, Season 31 Round 7 16-21 Aug 2022

# À la recherche du pions perdu 6 2 Kxabreak



NUTS taken is a placed and non-facility place taken based based grants. The displaced and taken based parts taken based based taken based parts taken based

# Every pawn is a little princess 5 3 George Orwell's 9.Qad