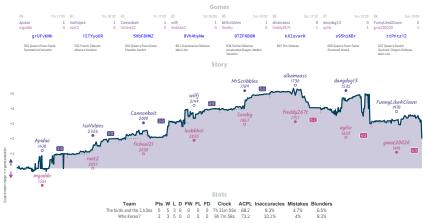

## The birds and the I.b3es 5 3 Who Keres?

Lichess4545 League, Season 31 Round 7 16-21 Aug 2022