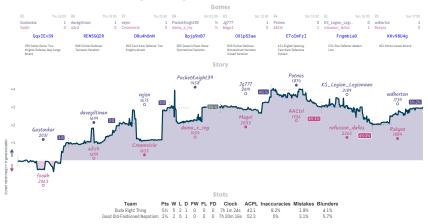

d panel panels have hapeforded f devacation genes. De the devacation genes and the devacation genes. De the devacation genes and the devacation genes

# **Dubov's Balenciaga Jumper** 21/2 51/2 The Fearless FIDEstan Fighters



NVIES "Games," all closed and non-forfeited serves have hereficied 8 character serve B2s: the devolvimes above when each serve stated, shown in UFC and rearded to the meanst 15 minutes. "Stary," the vasis tracks the difference between each team's overall match score, acaime each serve's move by while the vasis shown moves

Lichess4545 League, Season 31 Round 7 16-21 Aug 2022

### Caruanavirus 3 5 Thirsty Ones

Games



NUTS team is a planet data before the planet has begined and the strategy and the strategy

# Duda Right Thing 51/2 21/2 Good Old-Fashioned Nepotism



# **Rapporting for Duda** 3<sup>1</sup>/<sub>2</sub> 4<sup>1</sup>/<sub>2</sub> The Rapport of my Death was an Exagge...



| Team                                        | Pts | w | L | D | FW | FL | FD | Clock      | ACPL | Inaccuracies | Mistakes | Blunders |
|---------------------------------------------|-----|---|---|---|----|----|----|------------|------|--------------|----------|----------|
| Rapporting for Duda                         | 3%  | 1 | 4 | 1 | 2  | 0  | 0  | 4h 56m 4s  | 58.1 | 10.6%        | 5.8%     | 3.7%     |
| The Rapport of my Death was an Exaggeration | 4%  | 4 | 1 | 1 | 0  | 2  | 0  | 4h 50m 29s | 45.6 | 7.9%         | 4.8%     | 3.7%     |

Lichess4545 League, Season 31 Round 7 16-21 Aug 2022

# My System Failure 4 4 Team that needs no introduction!



NICT St