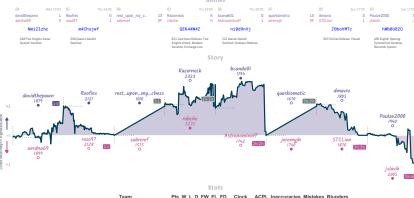

### Apawncalypse 4<sup>1</sup>/<sub>2</sub> 3<sup>1</sup>/<sub>2</sub> Karpov and his ghosts

Games