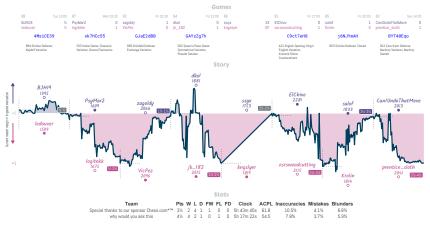

#### $_{4'}$ Special thanks to our sponsor Chess.c., $3\frac{1}{2}$ $4\frac{1}{2}$ why would you ask this

NVIES "Games," all closed and non-forfeited serves have hereficied 8 character serve B2s: the devolvimes above when each serve stated, shown in UFC and rearded to the meanst 15 minutes. "Stary," the vasis tracks the difference between each team's overall match score, acaime each serve's move by while the vasis shown moves