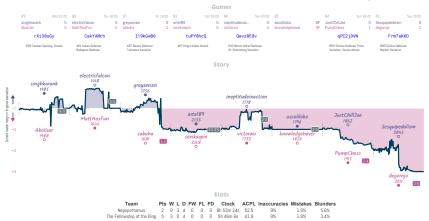

d 7 16-21 Aug 2022

# My System Failure 4 4 Team that needs no introduction!



NICT Street is a logical and model panels have hapeforded f devacation genes. De the department have a logical street datases and UC of an analytic for the second panel panels have hapeforded f devacation genes. De the department datases and the second panel panels have hapeforded f devacation genes. De the department datases and the second panel panels have hapeforded f devacation genes. De the department datases and the second panel panels have hapeforded f devacation genes. De the department datases and the second panel panels have hapeforded f devacation genes. De the devacation genes and the devacation genes. De the devacation genes and the devacation genes

## Nepopottamus 2 5 The Fellowship of the Ding



### Apawncalypse 4<sup>1</sup>/<sub>2</sub> 3<sup>1</sup>/<sub>2</sub> Karpov and his ghosts

Games