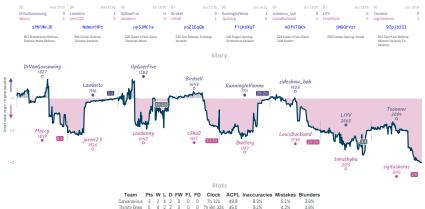

### Caruanavirus 3 5 Thirsty Ones

Games

NUTS team is a planet data before the planet has begined and the strategy and the strategy