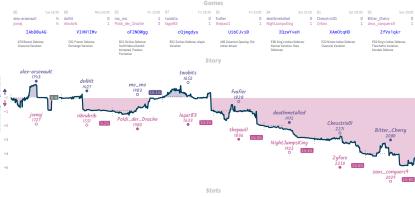

#### #2 Last Pawn to London 4<sup>1</sup>/2 3<sup>1</sup>/2 # Mein Luftkissenfahrzeug ist voller Aale



NVIES "Games," all closed and non-forfeited serves have hereficied 8 character serve B2s: the devolvimes above when each serve stated, shown in UFC and rearded to the meanst 15 minutes. "Stary," the vasis tracks the difference between each team's overall match score, acaime each serve's move by while the vasis shown moves

# **\*\*** Ponziani Scheme IV/2 6V/2 **\*\*** Sleeping Warriors



| Team              | Pts | W | L | D | FW | FL | FD | Clock      | ACPL | Inaccuracies | Mistakes | Blunders |  |
|-------------------|-----|---|---|---|----|----|----|------------|------|--------------|----------|----------|--|
| Ponziani Scheme   | 1%  | 1 | 6 | 1 | 0  | 0  | 0  | 7h 20m 44s | 53.7 | 11.6%        | 3.1%     | 4.9%     |  |
| Sleeping Warriors | 6%  | 6 | 1 | 1 | 0  | 0  | 0  | 7h 25m 33s | 40.1 | 8.3%         | 2.8%     | 4.3%     |  |

#### #10 9/10 Grandmasters recommend prophylaxis

# 4 4 #4 Nepo say Never



NUTS taken is a placed and non-facility place taken based based grants. The displaced and taken based parts taken based based taken based parts taken based

#### **#5 Pawnmowers** 4 4 Rapporting for Duty

Games



### #6 Ein Peasant 2 6 #7 Prep in the streets,