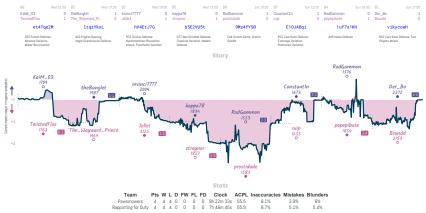

ni Scheme IV/2 6V/2 **\*\*** Sleeping Warriors



| Team              | Pts | W | L | D | FW | FL | FD | Clock      | ACPL | Inaccuracies | Mistakes | Blunders |  |
|-------------------|-----|---|---|---|----|----|----|------------|------|--------------|----------|----------|--|
| Ponziani Scheme   | 1%  | 1 | 6 | 1 | 0  | 0  | 0  | 7h 20m 44s | 53.7 | 11.6%        | 3.1%     | 4.9%     |  |
| Sleeping Warriors | 6%  | 6 | 1 | 1 | 0  | 0  | 0  | 7h 25m 33s | 40.1 | 8.3%         | 2.8%     | 4.3%     |  |

#### #10 9/10 Grandmasters recommend prophylaxis

# 4 4 #4 Nepo say Never



NUTS taken is a placed and non-facility place taken based based grants. The displaced and taken based parts taken based based taken based parts taken based

#### **#5 Pawnmowers** 4 4 Rapporting for Duty

Games



### #6 Ein Peasant 2 6 #7 Prep in the streets, Rapport in the s...

Games



#### $_{4'}$ Special thanks to our sponsor Chess.c., $3\frac{1}{2}$ $4\frac{1}{2}$ why would you ask this



NVIES "Games," all closed and non-forfeited serves have hereficied 8 character serve B2s: the devolvimes above when each serve stated, shown in UFC and rearded to the meanst 15 minutes. "Stary," the vasis tracks the difference between each team's overall match score, acaime each serve's move by while the vasis shown moves

## The birds and the I.b3es 5 3 Who Keres?



Lichess4545 League, Season 31 Round 7 16-21 Aug 2022

# À la recherche du pions perdu 6 2 Kxabreak



NUTS taken is a placed and non-facility place taken based based grants. The displaced and taken based parts taken based based taken based p