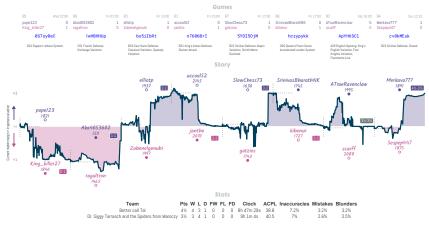

serve B2s: the devolvimes above when each serve stated, shown in UFC and rearded to the meanst 15 minutes. "Stary," the vasis tracks the difference between each team's overall match score, acaime each serve's move by while the vasis shown moves

## The birds and the I.b3es 5 3 Who Keres?



Lichess4545 League, Season 31 Round 7 16-21 Aug 2022

# À la recherche du pions perdu 6 2 Kxabreak



NUTS taken is a placed and non-facility place taken based based grants. The displaced and taken based parts taken based based taken based parts taken based

# Every pawn is a little princess 5 3 George Orwell's 9.Qad4!!



## Don't Touch my Benoni! 21/2 51/2 Eight Pawns in a Trenchcoat



### Better call Tal 4<sup>1</sup>/<sub>2</sub> 3<sup>1</sup>/<sub>2</sub> Dr. Siggy Tarrasch and the Spiders fr...



#### The Mating Habits of the Common Patze...

# 4 4 Where is Naka looking?



NICT Street is a logical and model panels have hapeforded f devacation genes. De the department have a logical street datases and UC of an analytic for the second panel panels have hapeforded f devacation genes. De the department datases and the second panel panels have hapeforded f devacation genes. De the department datases and the second panel panels have hapeforded f devacation genes. De the department datases and the second panel panels have hapeforded f devacation genes. De the department datases and the second panel panels have hapeforded f devacation genes. De the devacation genes and the devacation genes. De the devacation genes and the devacation genes

# **Dubov's Balenciaga Jumper** 21/2 51/2 The F