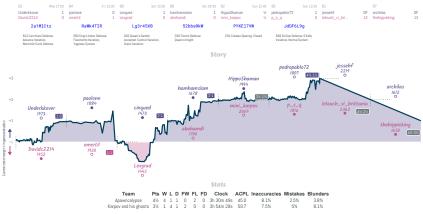

### Apawncalypse 4<sup>1</sup>/<sub>2</sub> 3<sup>1</sup>/<sub>2</sub> Karpov and his ghosts

Games