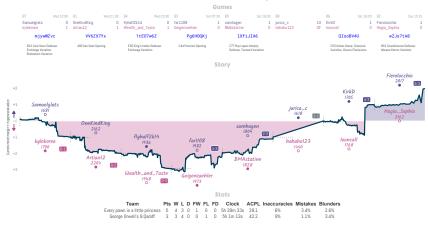

# $_{4'}$ Special thanks to our sponsor Chess.c., $3\frac{1}{2}$ $4\frac{1}{2}$ why would you ask this



NVIES "Games," all closed and non-forfeited serves have hereficied 8 character serve B2s: the devolvimes above when each serve stated, shown in UFC and rearded to the meanst 15 minutes. "Stary," the vasis tracks the difference between each team's overall match score, acaime each serve's move by while the vasis shown moves

## The birds and the I.b3es 5 3 Who Keres?



Lichess4545 League, Season 31 Round 7 16-21 Aug 2022

# À la recherche du pions perdu 6 2 Kxabreak



NUTS taken is a placed and non-facility place taken based based grants. The displaced and taken based parts taken based based taken based parts taken based

# Every pawn is a little princess 5 3 George Orwell's 9.Qad4!!



## Don't Touch my Benoni! 21/2 51/2 Eight Pawns in a Trenchcoat



### Better call Tal 4<sup>1</sup>/<sub>2</sub> 3<sup>1</sup>/<sub>2</sub> Dr. Siggy Tarrasch and the Spiders fr...



#### The Mating Habits of the Common Patze...

# 4 4 Where is Naka looking?



NICT Street is a logical and model panels have hapeforded f devacation genes. De the department have a logical street datases and UC of an analytic for the second panel panels have hapeforded f devacation genes. De the department datases and the second panel panels have hapeforded f devacation genes. De the department datases and the second panel panels have hapeforded f devacation genes. De the department datases and the second panel panels have hapeforded f devacation genes. De the department datases and the second panel panel