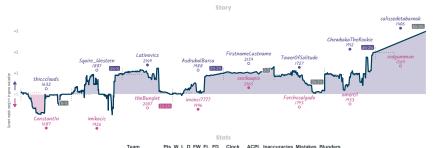

# Apawncalypse 21/2 51/2 Team that needs no introduction!

6.6%

10.3%

5.9%

4% 4.8%

|                                       |           |                                          |           |                                                                                              |           |                  | Gai            | mes                    |                              |                         |           |                                           |  |                             |           |
|---------------------------------------|-----------|------------------------------------------|-----------|----------------------------------------------------------------------------------------------|-----------|------------------|----------------|------------------------|------------------------------|-------------------------|-----------|-------------------------------------------|--|-----------------------------|-----------|
| B7                                    | Tue 20:00 | B1                                       | Thu 20:00 | B2                                                                                           | Fri 16:00 | 88               | Sat 15:00      | B3                     | Sun 03:00                    | 85                      | Sun 14:00 | 86                                        |  | B4                          | Sun 19:00 |
| sbernsto<br>charlie1000r              |           | jessehf<br>nerja25390                    | 0         | HippoShaman<br>bufferunderrun                                                                |           | cinqued<br>Zher0 |                | singhkarank<br>adandel |                              | pedropablo72<br>Tranzoo |           | hamhamslam<br>gokuba                      |  | paolone<br>amanlikekennyken | 1<br>0    |
| lvrYw                                 | F7        | fDuYZZ                                   | 1X        | Kfrnca                                                                                       | AM        | 616              | STMSyQ         | 5fXX                   | Boxf                         | MkYlu                   | Z7w       |                                           |  | t6uZczcZ                    |           |
| B12 Caro-Kann Di<br>Advance Variation |           | A34 English Openin<br>Symmetrical Varior |           | COO Franch Defense: Two DOO Queen's Pown Geme:<br>Knights Variation Accelerated London Syste |           |                  | D01 Rapport-Jo | obava System           | B23 Sicilian Defense: Closed |                         |           | 851 Sicilian Defense:<br>Mescow Variation |  |                             |           |

#### Story

SSSET Security all points all contributions are supplied and contributing great to the hypotistical of great the properties of the propert

Team that needs no introduction | 5½ / 4 / 2 / 1 / 1 / 1 / 1 / 5h 30m 3s / 51 ft

Apawncalvose