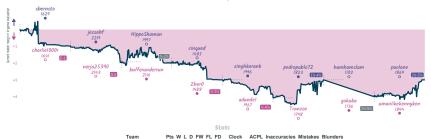

# Apawncalypse 21/2 51/2 Team that needs no introduction!

6.6%

10.3%

5.9%

4% 4.8%

|                                       |           |                                          |           |                                                                                              |           |                  | Gai            | mes                    |                              |                         |           |                                           |  |                             |           |
|---------------------------------------|-----------|------------------------------------------|-----------|----------------------------------------------------------------------------------------------|-----------|------------------|----------------|------------------------|------------------------------|-------------------------|-----------|-------------------------------------------|--|-----------------------------|-----------|
| B7                                    | Tue 20:00 | B1                                       | Thu 20:00 | B2                                                                                           | Fri 16:00 | 88               | Sat 15:00      | B3                     | Sun 03:00                    | 85                      | Sun 14:00 | 86                                        |  | B4                          | Sun 19:00 |
| sbernsto<br>charlie1000r              |           | jessehf<br>nerja25390                    | 0         | HippoShaman<br>bufferunderrun                                                                |           | cinqued<br>Zher0 |                | singhkarank<br>adandel |                              | pedropablo72<br>Tranzoo |           | hamhamslam<br>gokuba                      |  | paolone<br>amanlikekennyken | 1<br>0    |
| lvrYw                                 | F7        | fDuYZZ                                   | 1X        | Kfrnca                                                                                       | AM        | 616              | STMSyQ         | 5fXX                   | Boxf                         | MkYlu                   | Z7w       |                                           |  | t6uZczcZ                    |           |
| B12 Caro-Kann Di<br>Advance Variation |           | A34 English Openin<br>Symmetrical Varior |           | COO Franch Defense: Two DOO Queen's Pown Geme:<br>Knights Variation Accelerated London Syste |           |                  | D01 Rapport-Jo | obava System           | B23 Sicilian Defense: Closed |                         |           | 851 Sicilian Defense:<br>Mescow Variation |  |                             |           |

#### Story

SSSET Security all points all contributions are supplied and contributing great to the hypotistical of great the properties of the propert

Team that needs no introduction | 5½ / 4 / 2 / 1 / 1 / 1 / 1 / 5h 30m 3s / 51 ft

Apawncalvose