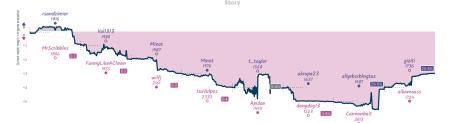

# Good Old-Fashioned Nepotism 2 6 My System Failure

|                                      |           |                                    |           |                                           |                              |                               | Ga                              | mes                        |           |                     |           |                                                      |           |                             |           |  |
|--------------------------------------|-----------|------------------------------------|-----------|-------------------------------------------|------------------------------|-------------------------------|---------------------------------|----------------------------|-----------|---------------------|-----------|------------------------------------------------------|-----------|-----------------------------|-----------|--|
| 86                                   | Mon 20:00 | 85                                 | Wed 08:30 | B3                                        | Fri 21:00                    | B4                            | Sat 12:30                       | B2                         | Sun 08:00 | 88                  | Sun 13:00 | B1                                                   | Sun 17:00 | B7                          | Sun 19:00 |  |
| a2c4<br>chetmanley                   |           | Rskyoz<br>Jjames1                  |           | Abolizer<br>NLance                        | 0                            | AACtrl<br>esersens            |                                 | fookh<br>HoudinicisMedicis |           | dama_x_rey<br>r4do5 |           | Ber_Bo<br>RSInternecio                               |           | Creamsicle<br>thehippieking | 1         |  |
| NvmPk                                | pD9       | iuXop                              | ited      | HnU                                       | lu1h5N                       | mLN                           | IfX4g0                          | etJ24G                     | Du        | 1XHqRbp             | 19        | Ombm59                                               | 9z        | QJSIA3                      | mO        |  |
| C52 Italian Game<br>Gambit, Pierce D |           | CO1 French Defe<br>Exchange Variat |           | E09 Catalar<br>Variation, Tr<br>Variation | Opening: Closed<br>aditional | BDB Pirc Der<br>Variation, Qu | fense: Classical<br>siet System | E50 Nimzo-Indian E         | lefense   | B00 Nimzowitsch D   | efense    | C42 Russian Same<br>Classical Attack, N<br>Variation |           | A45 Indian Defens           | 0         |  |

| Team                        | Pts | w | L | D | FW | FL | FD | Clock      | ACPL | Inaccuracies | Mistakes | Blunders |
|-----------------------------|-----|---|---|---|----|----|----|------------|------|--------------|----------|----------|
| Good Old-Fashioned Nepotism | 2   | 1 | 5 | 2 | 0  | 0  | 0  | 5h 38m 29s | 42.5 | 6%           | 3.9%     | 2.5%     |
| My System Failure           | 6   | 5 | 1 | 2 | 0  | 0  | 0  | 6h 36m 43s | 30.0 | 6.7%         | 1.1%     | 1.8%     |