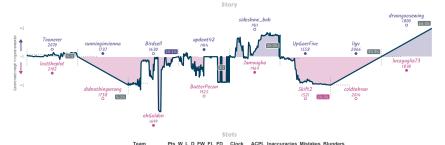

# Good Old-Fashioned Nepotism 2 6 My System Failure

|                                      |           |                                    |           |                                           |                              |                               | Ga                              | mes                        |           |                     |           |                                                      |           |                             |           |  |
|--------------------------------------|-----------|------------------------------------|-----------|-------------------------------------------|------------------------------|-------------------------------|---------------------------------|----------------------------|-----------|---------------------|-----------|------------------------------------------------------|-----------|-----------------------------|-----------|--|
| 86                                   | Mon 20:00 | 85                                 | Wed 08:30 | B3                                        | Fri 21:00                    | B4                            | Sat 12:30                       | B2                         | Sun 08:00 | 88                  | Sun 13:00 | B1                                                   | Sun 17:00 | B7                          | Sun 19:00 |  |
| a2c4<br>chetmanley                   |           | Rskyoz<br>Jjames1                  |           | Abolizer<br>NLance                        | 0                            | AACtrl<br>esersens            |                                 | fookh<br>HoudinicisMedicis |           | dama_x_rey<br>r4do5 |           | Ber_Bo<br>RSInternecio                               |           | Creamsicle<br>thehippieking | 1         |  |
| NvmPk                                | pD9       | iuXop                              | ited      | HnU                                       | lu1h5N                       | mLN                           | IfX4g0                          | etJ24G                     | Du        | 1XHqRbp             | 19        | Ombm59                                               | 9z        | QJSIA3                      | mO        |  |
| C52 Italian Game<br>Gambit, Pierce D |           | CO1 French Defe<br>Exchange Variat |           | E09 Catalar<br>Variation, Tr<br>Variation | Opening: Closed<br>aditional | BDB Pirc Der<br>Variation, Qu | fense: Classical<br>siet System | E50 Nimzo-Indian E         | lefense   | B00 Nimzowitsch D   | efense    | C42 Russian Same<br>Classical Attack, N<br>Variation |           | A45 Indian Defens           | 0         |  |

| Team                        | Pts | w | L | D | FW | FL | FD | Clock      | ACPL | Inaccuracies | Mistakes | Blunders |
|-----------------------------|-----|---|---|---|----|----|----|------------|------|--------------|----------|----------|
| Good Old-Fashioned Nepotism | 2   | 1 | 5 | 2 | 0  | 0  | 0  | 5h 38m 29s | 42.5 | 6%           | 3.9%     | 2.5%     |
| My System Failure           | 6   | 5 | 1 | 2 | 0  | 0  | 0  | 6h 36m 43s | 30.0 | 6.7%         | 1.1%     | 1.8%     |