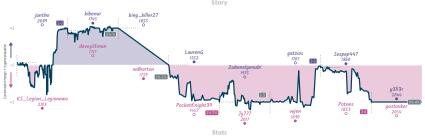

### Don't Touch my Benoni! I 7 The Rapport of my Death was an Exagge...

|                                        |           |                       |           |                  |                                     |                          | Gai       | nes                      |           |                     |                             |                      |                                                |       |      |
|----------------------------------------|-----------|-----------------------|-----------|------------------|-------------------------------------|--------------------------|-----------|--------------------------|-----------|---------------------|-----------------------------|----------------------|------------------------------------------------|-------|------|
| 86                                     | Tue 00:00 | 87                    | Tue 00:30 | B5               | Wed 00:00                           | B2                       | Wed 19:00 | B4                       | Wed 19:00 | 81                  | Thu 18:00                   | 88                   | B3                                             | Sun I | 7:00 |
| texasadam<br>Astronominoff             |           | kylekorea<br>jeremyjh |           | thejace<br>p_s_q |                                     | myle<br>antazhi8         |           | sgis<br>aerdna69         | 0         | eie24<br>robche     |                             | bastkerg<br>sabreref | Sh1ba_in_the_<br>jslavik                       | _park | 0    |
| fs3uUM                                 | IYS       | JBRr                  | P8pS      | nSi              | 6EBpmj                              | Zho                      | pIN1X     | nK2                      | oftq5     | BI                  | Тхоруум                     |                      | 1fYgE                                          | 29q   |      |
| B20 Sicilian Defer<br>Bambit, Carlsbad |           | D43 Semi-Slav         | v Defense |                  | n Defense: O'Kelly<br>formal System | A56 Banoni<br>Hromádka S |           | DD1 French<br>Exchange V |           | B12 Caro<br>Maróczy | -Kann Defense:<br>Variation |                      | DO3 Queen's Pa<br>Tone Attack, Go<br>Variation |       |      |

Team ACPL Inaccuracies Mistakes Blunders Don't Touch my Benoni! 1 0 7 0 1 0 0 6h8m17s 62.4 10.3% 4.8% E 4% The Rapport of my Death was an Exaggeration 7 7 0 0 0 1 0 7h 20m 21s 42.0 2.9% 5.1%