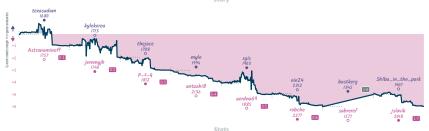

# Apawncalypse 21/2 51/2 Team that needs no introduction!

6.6%

10.3%

5.9%

4% 4.8%

|                                       |           |                                          |           |                                                                                              |           |                  | Gai            | mes                    |                              |                         |           |                                           |  |                             |           |
|---------------------------------------|-----------|------------------------------------------|-----------|----------------------------------------------------------------------------------------------|-----------|------------------|----------------|------------------------|------------------------------|-------------------------|-----------|-------------------------------------------|--|-----------------------------|-----------|
| B7                                    | Tue 20:00 | B1                                       | Thu 20:00 | B2                                                                                           | Fri 16:00 | 88               | Sat 15:00      | B3                     | Sun 03:00                    | 85                      | Sun 14:00 | 86                                        |  | B4                          | Sun 19:00 |
| sbernsto<br>charlie1000r              |           | jessehf<br>nerja25390                    | 0         | HippoShaman<br>bufferunderrun                                                                |           | cinqued<br>Zher0 |                | singhkarank<br>adandel |                              | pedropablo72<br>Tranzoo |           | hamhamslam<br>gokuba                      |  | paolone<br>amanlikekennyken | 1<br>0    |
| lvrYw                                 | F7        | fDuYZZ                                   | 1X        | Kfrnca                                                                                       | AM        | 616              | STMSyQ         | 5fXX                   | Boxf                         | MkYlu                   | Z7w       |                                           |  | t6uZczcZ                    |           |
| B12 Caro-Kann Di<br>Advance Variation |           | A34 English Openin<br>Symmetrical Varior |           | COO Franch Defense: Two DOO Queen's Pown Geme:<br>Knights Variation Accelerated London Syste |           |                  | D01 Rapport-Jo | obava System           | B23 Sicilian Defense: Closed |                         |           | 851 Sicilian Defense:<br>Mescow Variation |  |                             |           |

#### Story

SSSET Security all points all contributions are supplied and contributing great to the hypotistical of great the properties of the propert

Team that needs no introduction | 5½ / 4 / 2 / 1 / 1 / 1 / 1 / 5h 30m 3s / 51 ft