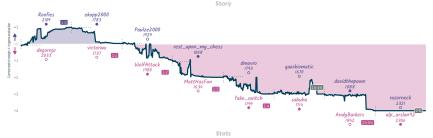

### Caruanavirus 41/2 31/2 Dubov's Balenciaga Jumper

7.8%

2.3% 6.8%

MICE Cares: at 3 pages and non-finding great have beganished and feature general. See, the despite allows when the pages in the see that the search of the s

4% 1 1 3 2 1 0 4h 2m 21s 72.2

Duboy's Balenciaga Jumper 3% 1 1 3 1 2 0 4h 14m 59s 70.1