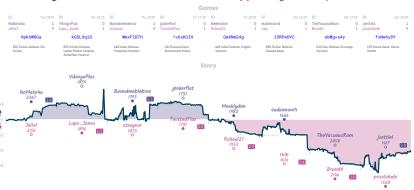

# #9 Å la recherche du pions perdu 51/2 21/2 #7 Pawnmowers

|                                                           |           |                                        |           |                                                           |           |                              | Ga        | mes                                        |           |                                           |           |                                               |           |                                |          |
|-----------------------------------------------------------|-----------|----------------------------------------|-----------|-----------------------------------------------------------|-----------|------------------------------|-----------|--------------------------------------------|-----------|-------------------------------------------|-----------|-----------------------------------------------|-----------|--------------------------------|----------|
| 87                                                        | Tue 20:00 | 85                                     | Wed 15:00 | B2                                                        | Wed 19:00 | B3                           | Thu 14:00 | B1                                         | Sat 17:00 | 86                                        | Sat 18:00 | B4 S                                          | Bun 08:00 | B8                             |          |
| thicoclouds<br>Constantin                                 |           | Squire_Western<br>imikacic             | 1         | Latinovicz<br>theBunglet                                  |           | AsdrubalBarca<br>invinci7777 |           | FirstnameLastnam<br>sexikaapio             |           | TowerOfSolitude<br>Ferchosalgado          |           | ChewbakaTheRookie<br>omertil                  |           | calissedetabarnak<br>rodgammon | 1X<br>OF |
| S5A0MI                                                    | L4d       | qgII2B                                 | ND        | BkIy7                                                     | v61       | 98uZy2                       | e6        | YSHqBB9                                    | 9         | 9zWsAP8                                   | Во        | byE40Kgz                                      |           |                                |          |
| B12 Caro-Kann D<br>Advance Variation<br>Botvinnik-Carla D |           | D15 Slav Defense:<br>Knights Variation | Three     | B21 Sicilian Dafa<br>Smith-Morra Garr<br>Accepted, Pin De | tid       | C45 Scotch Game<br>Variation | Schmidt   | D38 Queen's Bambit<br>Declined: Regozin De | fense     | B01 Scandinavian E<br>Classical Variation | lafansa:  | AD5 King's Indian Atta<br>Symmetrical Defense |           |                                |          |

2% 1 3 3 0 1 0 6h52m24s 50.2

5%

5.7%

5.4%

À la recherche du pions perdu 5% 3 1 3 1 0 0 6h 51m 58s 43.9

Pownmowore