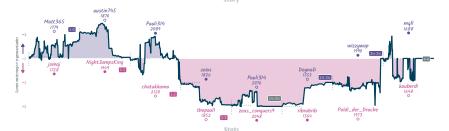

### #2 Mein Luftkissenfahrzeug ist voller Aale 4 4 #3 Sleeping Warriors

|                                             |           |                                                                  |           |                                     |           |                                                        | 00        | 1103                                      |           |                               |           |                                             |           |                  |           |
|---------------------------------------------|-----------|------------------------------------------------------------------|-----------|-------------------------------------|-----------|--------------------------------------------------------|-----------|-------------------------------------------|-----------|-------------------------------|-----------|---------------------------------------------|-----------|------------------|-----------|
| 86                                          | Wed 17:15 | B4                                                               | Fri 22:00 | B1                                  | Sat 05:00 | B5                                                     | Sat 16:00 | B2                                        | Sat 18:00 | 88                            | Sun 13:00 | B3                                          | Sun 19:00 | 87               | Sun 20:00 |
| Matt365<br>jomaj                            | 1 0       | austin745<br>NightJumpsKing                                      |           | Pauli314<br>chatakkuma              |           | seius<br>thepaul1                                      |           | Pauli314<br>zeus_conquers9                |           | BeynaB<br>ribrubrib           |           | wizzywop<br>Poldi_der_Brache                |           | mqll<br>kauberdi | %<br>%    |
| N130v                                       | VTX       | u2f8jeJ                                                          | 10        | XCfo8                               | QwZ       | pA44                                                   | RW9F      | WtqWBh                                    | hp        | 4uZ901                        | Nwj       | XQ6s0FH                                     | lm        | arel             | EnXPT     |
| B38 Sicilian Dat<br>Accelerated Dra<br>Bind |           | B12 Caro-Kenn Defe<br>Advance Variation,<br>Botvinnik-Carls Defe |           | 031 Semi-Slav D<br>Marshall Gambit, |           | D35 Queen's Ba<br>Declined: Excha<br>Variation, Positi | ange      | AD7 King's Indian A<br>Yugoslav Variation |           | B07 Pirc Defense<br>Variation | : Byrne   | B32 Sicilian Dafana<br>Kalashnikov Variatio |           | D32 Tarrasch     | Defense   |

| Team                                    | Pts | W | L | D | FW | FL | FD | Clock      | ACPL | Inaccuracies | Mistakes | Blunders |
|-----------------------------------------|-----|---|---|---|----|----|----|------------|------|--------------|----------|----------|
| Mein Luftkissenfahrzeug ist voller Aale | 4   | 3 | 3 | 2 | 0  | 0  | 0  | 8h 26m 58s | 56.9 | 5.4%         | 3.2%     | 6.9%     |
| Sleeping Warriors                       | 4   | 3 | 3 | 2 | 0  | 0  | 0  | 8h 28m 49s | 56.0 | 6.2%         | 1.7%     | 7.9%     |

NOTES Current : all played and mon freshold green bear the perfoliated by character green (Dit, the dispolaries and show when each green stated, down in IDE and made of the means 1.5 minutes. They "they wan brack and difference between each team's overall match current, scaling each green in more dry more enablation accordingly, while the in sais shown moves played in the mids, they have are recorded from any dispolaries green performance and team's overall match current and the mids. There's (PMICE, (finethy) wines/bearing and control of the mids and the mids. There's (PMICE, (finethy) wines/bearing and performance and team's (PMICE, (finethy) wines/bearing and performance and te