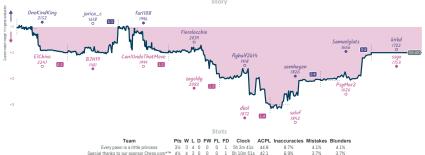

NOTES Current : all played and mon freshold green bear the perfoliated by character green (Dit, the dispolaries and show when each green stated, down in IDE and made of the means 1.5 minutes. They "they wan brack and difference between each team's overall match current, scaling each green in more dry more enablation accordingly, while the in sais shown moves played in the mids, they have are recorded from any dispolaries green performance and team's overall match current and the mids. There's (PMICE, (finethy) wines/bearing and control of the mids and the mids. There's (PMICE, (finethy) wines/bearing and performance and team's (PMICE, (finethy) wines/bearing and performance and te