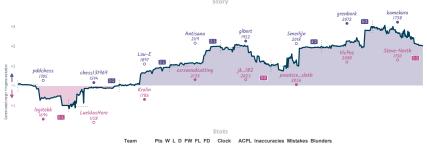

### #2 Mein Luftkissenfahrzeug ist voller Aale 4 4 #3 Sleeping Warriors

|                                             |           |                                                                  |           |                                     |           |                                                        | 00        | 1103                                      |           |                               |           |                                             |           |                  |           |
|---------------------------------------------|-----------|------------------------------------------------------------------|-----------|-------------------------------------|-----------|--------------------------------------------------------|-----------|-------------------------------------------|-----------|-------------------------------|-----------|---------------------------------------------|-----------|------------------|-----------|
| 86                                          | Wed 17:15 | B4                                                               | Fri 22:00 | B1                                  | Sat 05:00 | B5                                                     | Sat 16:00 | B2                                        | Sat 18:00 | 88                            | Sun 13:00 | B3                                          | Sun 19:00 | 87               | Sun 20:00 |
| Matt365<br>jomaj                            | 1 0       | austin745<br>NightJumpsKing                                      |           | Pauli314<br>chatakkuma              |           | seius<br>thepaul1                                      |           | Pauli314<br>zeus_conquers9                |           | BeynaB<br>ribrubrib           |           | wizzywop<br>Poldi_der_Brache                |           | mqll<br>kauberdi | %<br>%    |
| N130v                                       | VTX       | u2f8jeJ                                                          | 10        | XCfo8                               | QwZ       | pA44                                                   | RW9F      | WtqWBh                                    | hp        | 4uZ901                        | Nwj       | XQ6s0FH                                     | lm        | arel             | EnXPT     |
| B38 Sicilian Dat<br>Accelerated Dra<br>Bind |           | B12 Caro-Kenn Defe<br>Advance Variation,<br>Botvinnik-Carls Defe |           | 031 Semi-Slav D<br>Marshall Gambit, |           | D35 Queen's Ba<br>Declined: Excha<br>Variation, Positi | ange      | AD7 King's Indian A<br>Yugoslav Variation |           | B07 Pirc Defense<br>Variation | : Byrne   | B32 Sicilian Dafana<br>Kalashnikov Variatio |           | D32 Tarrasch     | Defense   |

| Team                                    | Pts | W | L | D | FW | FL | FD | Clock      | ACPL | Inaccuracies | Mistakes | Blunders |
|-----------------------------------------|-----|---|---|---|----|----|----|------------|------|--------------|----------|----------|
| Mein Luftkissenfahrzeug ist voller Aale | 4   | 3 | 3 | 2 | 0  | 0  | 0  | 8h 26m 58s | 56.9 | 5.4%         | 3.2%     | 6.9%     |
| Sleeping Warriors                       | 4   | 3 | 3 | 2 | 0  | 0  | 0  | 8h 28m 49s | 56.0 | 6.2%         | 1.7%     | 7.9%     |