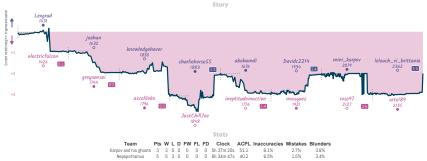

| 1 | 5 | 2 | 0  | 0  | 0  | 5h 38m 29s | 42.5 | 6%           | 3.9%     | 2.5%     |
| My System Failure           | 6   | 5 | 1 | 2 | 0  | 0  | 0  | 6h 36m 43s | 30.0 | 6.7%         | 1.1%     | 1.8%     |

# Rapporting for Duda 2 6 The Fellowship of the Ding





| Team                       | Pts | w | L | D | FW | FL | FD | Clock      | ACPL | Inaccuracies | Mistakes | Blunders |
|----------------------------|-----|---|---|---|----|----|----|------------|------|--------------|----------|----------|
| Rapporting for Duda        | 2   | 1 | 5 | 1 | 0  | 0  | 1  | 7h 18m     | 45.2 | 6%           | 2.1%     | 3.9%     |
| The Fellowship of the Ding | 6   | 5 | 1 | 1 | 0  | 0  | 1  | 6h 33m 27s | 34.2 | 6.9%         | 2.1%     | 2.7%     |

#### Karpov and his ghosts 3 5 Nepopottamus