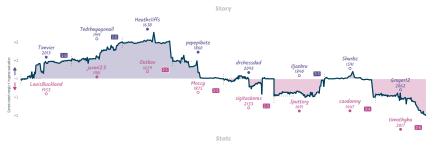

#### # Last Pawn to London 5 3 # Prep in the streets, Rapport in the s...

| Team                                       | Pts | w | L | D | FW | FL | FD | Clock      | ACPL | Inaccuracies | Mistakes | Blunders |
|--------------------------------------------|-----|---|---|---|----|----|----|------------|------|--------------|----------|----------|
| Last Pawn to London                        | 5   | 4 | 2 | 2 | 0  | 0  | 0  | 7h 43m 58s | 34.3 | 9.4%         | 3.7%     | 1.6%     |
| Prep in the streets, Rapport in the sheets | 3   | 2 | 4 | 2 | 0  | 0  | 0  | 8h 37m 25s | 40.1 | 8%           | 4%       | 2.7%     |