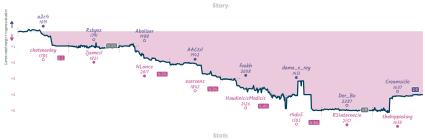

# Good Old-Fashioned Nepotism 2 6 My System Failure

|                                      |           |                                    |           |                                           |                              |                               | Ga                              | mes                        |           |                     |           |                                                      |           |                             |           |  |
|--------------------------------------|-----------|------------------------------------|-----------|-------------------------------------------|------------------------------|-------------------------------|---------------------------------|----------------------------|-----------|---------------------|-----------|------------------------------------------------------|-----------|-----------------------------|-----------|--|
| 86                                   | Mon 20:00 | 85                                 | Wed 08:30 | B3                                        | Fri 21:00                    | B4                            | Sat 12:30                       | B2                         | Sun 08:00 | 88                  | Sun 13:00 | B1                                                   | Sun 17:00 | B7                          | Sun 19:00 |  |
| a2c4<br>chetmanley                   |           | Rskyoz<br>Jjames1                  |           | Abolizer<br>NLance                        | 0                            | AACtrl<br>esersens            |                                 | fookh<br>HoudinicisMedicis |           | dama_x_rey<br>r4do5 |           | Ber_Bo<br>RSInternecio                               |           | Creamsicle<br>thehippieking | 1         |  |
| NvmPk                                | pD9       | iuXop                              | ited      | HnU                                       | lu1h5N                       | mLN                           | IfX4g0                          | etJ24G                     | Du        | 1XHqRbp             | 19        | Ombm59                                               | 9z        | QJSIA3                      | mO        |  |
| C52 Italian Game<br>Gambit, Pierce D |           | CO1 French Defe<br>Exchange Variat |           | E09 Catalar<br>Variation, Tr<br>Variation | Opening: Closed<br>aditional | BDB Pirc Der<br>Variation, Qu | fense: Classical<br>siet System | E50 Nimzo-Indian E         | lefense   | B00 Nimzowitsch D   | efense    | C42 Russian Same<br>Classical Attack, N<br>Variation |           | A45 Indian Defens           | 0         |  |

| Team                        | Pts | w | L | D | FW | FL | FD | Clock      | ACPL | Inaccuracies | Mistakes | Blunders |
|-----------------------------|-----|---|---|---|----|----|----|------------|------|--------------|----------|----------|
| Good Old-Fashioned Nepotism | 2   | 1 | 5 | 2 | 0  | 0  | 0  | 5h 38m 29s | 42.5 | 6%           | 3.9%     | 2.5%     |
| My System Failure           | 6   | 5 | 1 | 2 | 0  | 0  | 0  | 6h 36m 43s | 30.0 | 6.7%         | 1.1%     | 1.8%     |