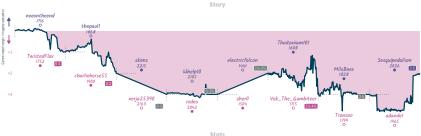

## Two bishops, two steeds, two well-hid... 6 2 We Shall Fight on the Lichess

|                                |                        |                                   |           |                                                      |           |                                                                      | Gal       | mes                               |            |                                             |           |                                          |           |                                              |           |
|--------------------------------|------------------------|-----------------------------------|-----------|------------------------------------------------------|-----------|----------------------------------------------------------------------|-----------|-----------------------------------|------------|---------------------------------------------|-----------|------------------------------------------|-----------|----------------------------------------------|-----------|
| B1.                            | Mon 18:00              | B6                                | Wed 12:00 | B4                                                   | Wed 16:00 | B5                                                                   | Thu 18:00 | 87                                | Thu 18:30  | 82                                          | Sun 11:00 | 88                                       | Sun 13:00 | B3                                           | Sun 13:00 |
| Faktor-I<br>TBest              |                        | Matt365<br>kamekura               | 1 0       | osoplayschess<br>Lou-E                               |           | ItsMeMaho<br>chimeramyth2204                                         |           | Reiscritor<br>chess131969         |            | dmg1979<br>NLance                           | 1 0       | thiccclouds<br>dama_x_rey                |           | Poldi_der_Brache<br>glbert                   | 1         |
| EBGI                           | CTKAP                  | EgZU                              | Gzyh      | BYMkAc                                               | eb        | Em1A9Rq                                                              | j         | x0xhwL                            | 15j        | IDxdln                                      | 18        | cOSxNX                                   | 7N        | tz2qCm5                                      | it        |
| AB5 Dutch Da<br>Knight Variati | rfense: Queen's<br>ion | AD1 Nimzo-Lan<br>English Variatio |           | B22 Sicilian Dafen<br>Variation, Smith-M<br>Declined |           | B11 Care-Kann Defer<br>Knights Attack, Mind<br>Variation, Exchange I | eno       | 000 French Defen<br>Indian Attack | se: King's | C53 Italian Game: 0<br>Variation, Giuoco Pi |           | AG4 Zukertort Ope<br>Sicilian Invitation | ning      | B28 Sicilian Defensi<br>Variation, Normal Sy |           |