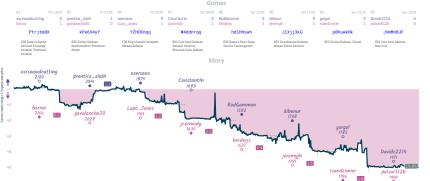

# Lucena in the Sky With Diamonds 41/2 31/2 The Blunders Speak for Themselves

ACTS Careas' all played and one-briefield genes have hypothised deliverating great Digit the deprivience above when such general started, above in UC of modeled to the neural 25 minutes. 20my, the year in tracks the difference between such tearn's record models acrea, scaling each great in model by more or evaluation accordingly, while there is not been interested as played great mass and the same and the