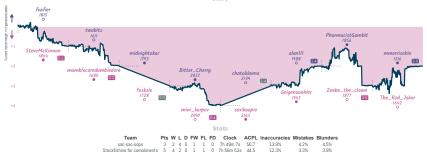

#### sac-sac-oops 3 5 Stockfishing for compliments

NOTE 5 earns all played and conn ferridate greaters have hypothesis and the character greater (i.e., played and conn ferridate greaters have hypothesis and the character greater (i.e., played and conn ferridate greaters have hypothesis and the character greaters a