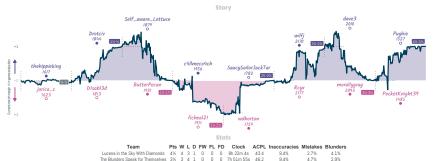

# Anyway, Here's Blunderwall 3 5 I've seen this 1.b4

| Team                       | Pts | W | L | D | FW | FL | FD | Clock      | ACPL | Inaccuracies | Mistakes | Blunders |
|----------------------------|-----|---|---|---|----|----|----|------------|------|--------------|----------|----------|
| Anyway, Here's Blunderwall | 3   | 3 | 5 | 0 | 0  | 0  | 0  | 8h 7m 29s  | 56.1 | 7.7%         | 1.4%     | 4.6%     |
| I've seen this 1.b4        | 5   | 5 | 3 | 0 | 0  | 0  | 0  | 7h 59m 57s | 49.8 | 7.4%         | 2.3%     | 4%       |