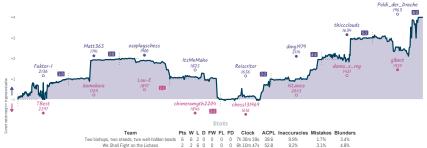

## Two bishops, two steeds, two well-hid... 6 2 We Shall Fight on the Lichess

|                                |                        |                                   |           |                                                      |           |                                                                      | Gal       | mes                               |            |                                             |           |                                          |           |                                              |           |
|--------------------------------|------------------------|-----------------------------------|-----------|------------------------------------------------------|-----------|----------------------------------------------------------------------|-----------|-----------------------------------|------------|---------------------------------------------|-----------|------------------------------------------|-----------|----------------------------------------------|-----------|
| B1.                            | Mon 18:00              | B6                                | Wed 12:00 | B4                                                   | Wed 16:00 | B5                                                                   | Thu 18:00 | 87                                | Thu 18:30  | 82                                          | Sun 11:00 | 88                                       | Sun 13:00 | B3                                           | Sun 13:00 |
| Faktor-I<br>TBest              |                        | Matt365<br>kamekura               | 1 0       | osoplayschess<br>Lou-E                               |           | ItsMeMaho<br>chimeramyth2204                                         |           | Reiscritor<br>chess131969         |            | dmg1979<br>NLance                           | 1 0       | thiccclouds<br>dama_x_rey                |           | Poldi_der_Brache<br>glbert                   | 1         |
| EBGI                           | CTKAP                  | EgZU                              | Gzyh      | BYMkAc                                               | eb        | Em1A9Rq                                                              | j         | x0xhwL                            | 15j        | IDxdln                                      | 18        | cOSxNX                                   | 7N        | tz2qCm5                                      | it        |
| AB5 Dutch Da<br>Knight Variati | rfense: Queen's<br>ion | AD1 Nimzo-Lan<br>English Variatio |           | B22 Sicilian Dafen<br>Variation, Smith-M<br>Declined |           | B11 Care-Kann Defer<br>Knights Attack, Mind<br>Variation, Exchange I | eno       | 000 French Defen<br>Indian Attack | se: King's | C53 Italian Game: 0<br>Variation, Giuoco Pi |           | AG4 Zukertort Ope<br>Sicilian Invitation | ning      | B28 Sicilian Defensi<br>Variation, Normal Sy |           |