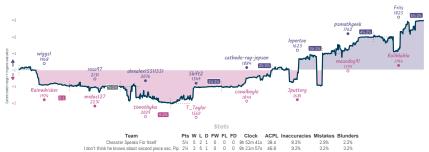

# Chesster Speaks For Itself 51/2 21/2 I don't think he knows about second p...

|                       |           |                    |           |                               |           |                    | Gai       | mes                          |           |                      |           |                         |           |                     |           |
|-----------------------|-----------|--------------------|-----------|-------------------------------|-----------|--------------------|-----------|------------------------------|-----------|----------------------|-----------|-------------------------|-----------|---------------------|-----------|
| B3                    | Tue 19:00 | B1                 | Wed 18:00 | B2                            | Fri 08:00 | 88                 | Fri 13:00 | B4                           | Sat 02:00 | B7                   | Sat 10:30 | 86                      | Sat 17:00 | B5                  | Sun 19:30 |
| wiggs1<br>Rainwhisker |           | roso97<br>midas127 |           | alexalex15511551<br>timothyha |           | Skift2<br>T_Taylor |           | cathode-ray-je<br>conalboyle |           | lepertoe<br>Jputterg |           | psmathgeek<br>masedog91 | 1         | Friis<br>Rolihlahla | 1         |
| K5RFA4                | 8d        | IKbIL              | 7gr       | OBHQ3 qv                      | P         | T66H8sWF           |           | 04LVRb0                      | SU        | r7JD                 | SJmG      | Ad4qS                   | x30       | 6HCpS               | bh1       |
|                       |           |                    |           |                               |           |                    |           |                              |           |                      |           |                         |           |                     |           |