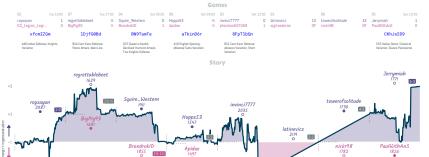

# Ignorance is Blitz 2 6 Will Withdraw After Round 3

|                                      |           |                                                        |              |                                        |           |                                      | Gai       | nes                                                  |            |                                         |             |                                          |           |                                         |           |
|--------------------------------------|-----------|--------------------------------------------------------|--------------|----------------------------------------|-----------|--------------------------------------|-----------|------------------------------------------------------|------------|-----------------------------------------|-------------|------------------------------------------|-----------|-----------------------------------------|-----------|
| 83                                   | Tue 19:30 |                                                        | Wed 18:30    |                                        | Thu 08:00 |                                      | Thu 11:00 |                                                      | Fri 00:00  |                                         | Fri 20:00   |                                          | Sat 11:30 |                                         | Sat 20:00 |
| Dan-Jon<br>Jkleebone                 | 0         | danydog13<br>ShadowedSpace                             | 0            | iljazbru<br>chesshavoc                 | %<br>%    | mronemore<br>ap_s0205120             |           | jrcrawford512<br>izcms02                             | 0          | destroyer11758<br>LordPericulum         | 56<br>56    | vejen<br>quarkiomatic                    | 0         |                                         | 1         |
| U1e2eS                               | E2        | SMjIsS                                                 | JG           | OELExg                                 | 91        | Fa6eQz                               | οX        | AF1km6                                               | Ud         | XeLH00                                  | ф           | AERPmy                                   | iJ .      | Kxzo8Q                                  | sf        |
| DSS Italian Game:<br>Knighta Defense | Two       | E90 King's Indian D<br>Normal Variation, R<br>Defenses |              | C56 Italian Game:<br>Gambit, Andersser |           | AD4 Zukertort Oper<br>Polish Defense | ning:     | E94 King's Indian I<br>Orthodox Variation<br>Defense |            | A13 English Openin<br>Agincourt Defense |             | C53 Italian Game:<br>Variation, Giuoco P |           | C44 Scotch Barne:<br>Barnbit, Advance V |           |
|                                      |           |                                                        |              |                                        |           |                                      | Sto       | ory                                                  |            |                                         |             |                                          |           |                                         |           |
| Dan-J<br>1940                        |           |                                                        |              |                                        |           |                                      |           |                                                      |            |                                         |             |                                          |           |                                         |           |
| Jkleebe 2006                         |           | danydag                                                | 13           | iljazbi<br>1830                        |           | mronem<br>2123                       | ore       | jrcrawfor                                            | Jeio       |                                         |             |                                          |           |                                         |           |
| +3<br>+3                             | Ī         | Shadowed:                                              | Space<br>0-2 | chessha<br>1801<br>O                   | voc       | ap_s020:                             | 5120      | IR92                                                 | as12       | destroyerl<br>1722<br>O                 | 1758<br>Åes | vejen<br>1675                            |           | LIYV<br>2081                            | , 26      |
| +4                                   |           |                                                        |              |                                        |           | Ü                                    |           | izcms(<br>1907                                       | 72<br>%-4% | LordPerice<br>1722                      | ılum        | quarkion                                 | atic_     | Superfiel                               | W hter    |
|                                      |           |                                                        |              |                                        |           |                                      |           |                                                      |            |                                         |             | 1674                                     | 1-6       | 2090                                    |           |