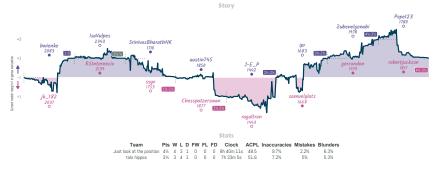

# Ignorance is Blitz 2 6 Will Withdraw After Round 3

|                                      |           |                                                        |              |                                        |           |                                      | Gai       | nes                                                  |            |                                         |             |                                          |           |                                         |           |
|--------------------------------------|-----------|--------------------------------------------------------|--------------|----------------------------------------|-----------|--------------------------------------|-----------|------------------------------------------------------|------------|-----------------------------------------|-------------|------------------------------------------|-----------|-----------------------------------------|-----------|
| 83                                   | Tue 19:30 |                                                        | Wed 18:30    |                                        | Thu 08:00 |                                      | Thu 11:00 |                                                      | Fri 00:00  |                                         | Fri 20:00   |                                          | Sat 11:30 |                                         | Sat 20:00 |
| Dan-Jon<br>Jkleebone                 | 0         | danydog13<br>ShadowedSpace                             | 0            | iljazbru<br>chesshavoc                 | %<br>%    | mronemore<br>ap_s0205120             |           | jrcrawford512<br>izcms02                             | 0          | destroyer11758<br>LordPericulum         | 56<br>56    | vejen<br>quarkiomatic                    | 0         |                                         | 1         |
| U1e2eS                               | E2        | SMjIsS                                                 | JG           | OELExg                                 | 91        | Fa6eQz                               | οX        | AF1km6                                               | Ud         | XeLH00                                  | ф           | AERPmy                                   | iJ .      | Kxzo8Q                                  | sf        |
| DSS Italian Game:<br>Knighta Defense | Two       | E90 King's Indian D<br>Normal Variation, R<br>Defenses |              | C56 Italian Game:<br>Gambit, Andersser |           | AD4 Zukertort Oper<br>Polish Defense | ning:     | E94 King's Indian I<br>Orthodox Variation<br>Defense |            | A13 English Openin<br>Agincourt Defense |             | C53 Italian Game:<br>Variation, Giuoco P |           | C44 Scotch Barne:<br>Barnbit, Advance V |           |
|                                      |           |                                                        |              |                                        |           |                                      | Sto       | ory                                                  |            |                                         |             |                                          |           |                                         |           |
| Dan-J<br>1940                        |           |                                                        |              |                                        |           |                                      |           |                                                      |            |                                         |             |                                          |           |                                         |           |
| Jkleebe 2006                         |           | danydag                                                | 13           | iljazbi<br>1830                        |           | mronem<br>2123                       | ore       | jrcrawfor                                            | Jeio       |                                         |             |                                          |           |                                         |           |
| +3<br>+3                             | Ī         | Shadowed:                                              | Space<br>0-2 | chessha<br>1801<br>O                   | voc       | ap_s020:                             | 5120      | IR92                                                 | as12       | destroyerl<br>1722<br>O                 | 1758<br>Åes | vejen<br>1675                            |           | LIYV<br>2081                            | , 26      |
| +4                                   |           |                                                        |              |                                        |           | Ü                                    |           | izcms(<br>1907                                       | 72<br>%-4% | LordPerice<br>1722                      | ılum        | quarkion                                 | atic_     | Superfiel                               | W hter    |
|                                      |           |                                                        |              |                                        |           |                                      |           |                                                      |            |                                         |             | 1674                                     | 1-6       | 2090                                    |           |