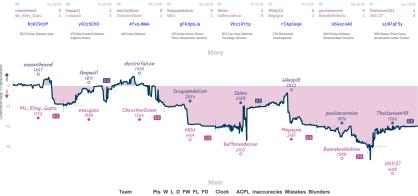

9s  | 57.1 | 8.3%  | 5.8% | 5%   |
|-----------------------------------|----|---|---|---|---|---|---|------------|------|-------|------|------|
| The Blunders Speak for Themselves | 6% | 4 | 1 | 1 | 2 | 0 | 0 | 5h 52m 33s | 44.0 | 11.2% | 3.7% | 4.1% |

NITS Takes 12 high a fair for high genes has hapeforded to have backed genes to be, the dephotenes have backed genes to be, the dephotenes have backed genes to be, the dephotenes have backed genes to be dependent and the set of the dephotenes to be dependent to be set of the set of the dephotenes to be dependent to be set of the set of the dephotenes to be dependent to be dependent to be set of the set of the dephotenes to be dependent to be set of the dephotenes to be dependent to be depe

# Qe2+ Kxe2 3 5 The Neal Bruce Experience

Games



| Qe2+ Kxe2                 | 3 | 3 | 5 | 0 | 0 | 0 | 0 | 8h 37m 42s | 57.3 | 8.4% | 4%   | 5.1% |
|---------------------------|---|---|---|---|---|---|---|------------|------|------|------|------|
| The Neal Bruce Experience | 5 | 5 | 3 | 0 | 0 | 0 | 0 | 7h 19m     | 51.9 | 8.4% | 2.2% | 4.3% |

NITS Takes 12 high a fair for high genes has hapeforded to have backed genes to be, the dephotenes have backed genes to be, the dephotenes have backed genes to be, the dephotenes have backed genes to be dependent and the set of the dephotenes to be dependent to be set of the set of the dephotenes to be dependent to be set of the set of the dephotenes to be dependent to be dependent to be set of the set of the dephotenes to be dependent to be set of the dephotenes to be dependent to be depe

###