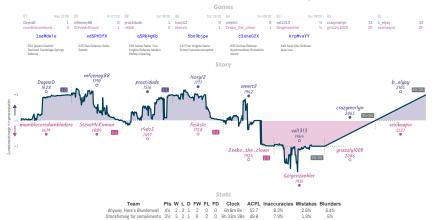

# MA Anyway, Here's Blunderwall 41/2 31/2 Stockfishing for compliments

NUTS Server, at justed and method has been placed and Server period. The decision period by the decision and server, and server period by the decision and server period by th