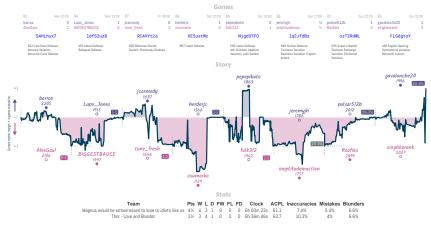

# #2 Magnus would be embarrassed to lose t... 41/2 31/2 #7 Thor - Love and Blunder

NVIES "Games," all closed and non-forfeited serves have hereficied 8 character serve B2s: the devolvimes above when each serve stated, shown in UFC and rearded to the meanst 15 minutes. "Stary," the vasis tracks the difference between each team's overall match score, acaime each serve's move by while the vasis shown moves

### \*\* Knights to Meet You 4 4 \*\* On Topalov The World

MUES Survey: al played and non-briefload generation and beneration generalized to deprese thanks and general stated, down in UE and nazed for the neuronal Statistic free youris tracks that differences between such tracks toward and played generalized and generalized and