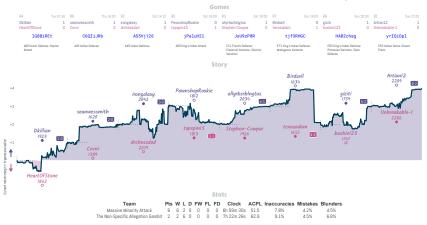

orfeited serves have hereficied 8 character serve B2s: the devolvimes above when each serve stated, shown in UFC and rearded to the meanst 15 minutes. "Stary," the vasis tracks the difference between each team's overall match score, acaime each serve's move by while the vasis shown moves

Lichess4545 League, Season 32 Round 3 26-3 Oct 2022

#### Plugfish and the Ambiguity of Engine ...

# 4<sup>1</sup>/<sub>2</sub> 3<sup>1</sup>/<sub>2</sub> Stalemate Declined



NUTS taken is a placed and non-facility place taken based based grants. The displaced and taken based prace taken place taken data and taken grants. The displaced and non-facility place taken based place taken place taken data and taken place taken based place tak

# Massive Minority Attack 6 2 The Non-Specific Allegation Gambit



#### Just look at the position 4<sup>1</sup>/<sub>2</sub> 3<sup>1</sup>/<sub>2</sub> Two bishops, two steeds, two well-hid...



## castles made of sand 5 3 #10 Chesster Speaks For Itself



# MA Anyway, Here's Blunderwall 41/2 31/2 Stockfishing for compliments



NUTS Server, at justed and method has been placed and Server period. The decision period by the decision and server, and server period by the decision and server period by th

# Oh No My Queen (Elizabeth) 3 5 The Fischermen

Games



#### I don't think he knows about second p...

#### **31/2 41/2** sac-sac-oops



MUES Survey: al played and non-briefwind greens have hyperiodical d-character green Dip, the depublicent above when and green a total, down in UE and nonelida to the senant 3 Davin's by a value indicas the difference