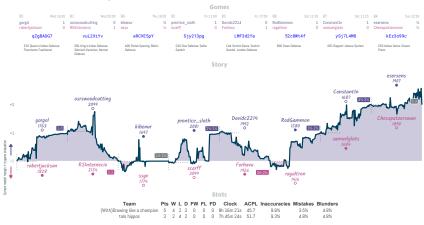

# 4<sup>1</sup>/<sub>2</sub> 3<sup>1</sup>/<sub>2</sub> Stalemate Declined

NUTS taken is a placed and non-facility place taken based based grants. The displaced and taken based prace taken place taken data and taken grants. The displaced and non-facility place taken based place taken place taken data and taken place taken based place tak