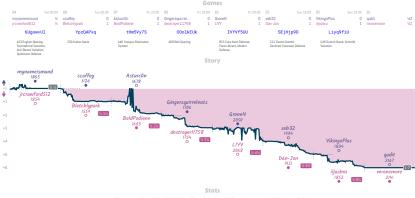

# #2 Magnus would be embarrassed to lose t... 41/2 31/2 #7 Thor - Love and Blunder

NVIES "Games," all closed and non-forfeited serves have hereficied 8 character serve B2s: the devolvimes above when each serve stated, shown in UFC and rearded to the meanst 15 minutes. "Stary," the vasis tracks the difference between each team's overall match score, acaime each serve's move by while the vasis shown moves