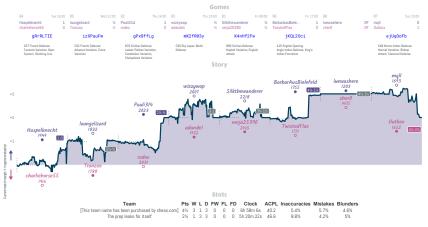

#### [This team name has been purchased by...

# 4<sup>1</sup>/<sub>2</sub> 2<sup>1</sup>/<sub>2</sub> The prep leaks for itself