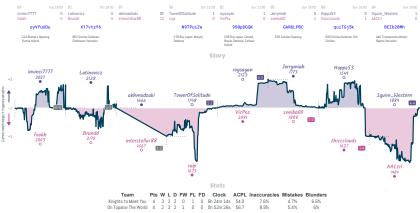

# #6 Lucena in the Sky With Diamonds 3 5 #4 Will Withdraw After Round 3

NVIES "Games," all closed and non-forfeited serves have hereficied 8 character serve B2s: the devolvimes above when each serve stated, shown in UFC and rearded to the meanst 15 minutes. "Stary," the vasis tracks the difference between each team's overall match score, acaime each serve's move by while the vasis shown moves