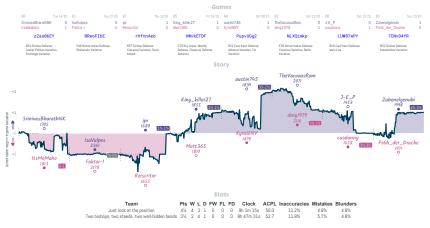

#### Just look at the position 4<sup>1</sup>/<sub>2</sub> 3<sup>1</sup>/<sub>2</sub> Two bishops, two steeds, two well-hid...

## castles made of sand 5 3 #10 Chesster Speaks For Itself