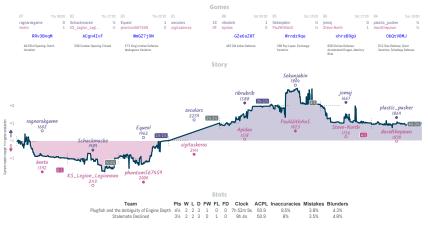

# #2 Magnus would be embarrassed to lose t... 41/2 31/2 #7 Thor - Love and Blunder

NVIES "Games," all closed and non-forfeited serves have hereficied 8 character serve B2s: the devolvimes above when each serve stated, shown in UFC and rearded to the meanst 15 minutes. "Stary," the vasis tracks the difference between each team's overall match score, acaime each serve's move by while the vasis shown moves