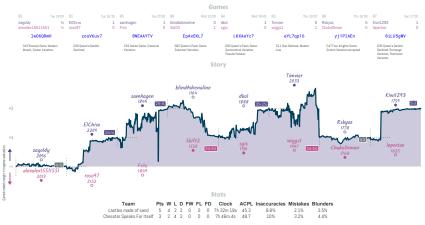

between each team's overall match score, acaime each serve's move by while the vasis shown moves

Lichess4545 League, Season 32 Round 3 26-3 Oct 2022

#### Plugfish and the Ambiguity of Engine ...

# 4<sup>1</sup>/<sub>2</sub> 3<sup>1</sup>/<sub>2</sub> Stalemate Declined



NUTS taken is a placed and non-facility place taken based based grants. The displaced and taken based prace taken place taken data and taken grants. The displaced and non-facility place taken based place taken place taken data and taken place taken based place tak

# Massive Minority Attack 6 2 The Non-Specific Allegation Gambit



#### Just look at the position 4<sup>1</sup>/<sub>2</sub> 3<sup>1</sup>/<sub>2</sub> Two bishops, two steeds, two well-hid...



## castles made of sand 5 3 #10 Chesster Speaks For Itself



# MA Anyway, Here's Blunderwall 41/2 31/2 Stockfishing for compliments



NUTS Server, at justed and method has been placed and Server period. The decision period by the decision and server, and server period by the decision and server period by th

# Oh No My Queen (Elizabeth) 3 5 The Fischermen

Games



#### I don't think he knows about second p...

#### **31/2 41/2** sac-sac-oops



MUES Survey: al played and non-briefwind greens have hyperiodical d-character green Dip, the depublicent above when and green a total, down in UE and nonelida to the senant 3 Davin's by a value indicas the difference between and hards in constitution, secting and provide none-byterese enduation excertingly, while the a wais shown encourse applied in the material total section and section and the section o