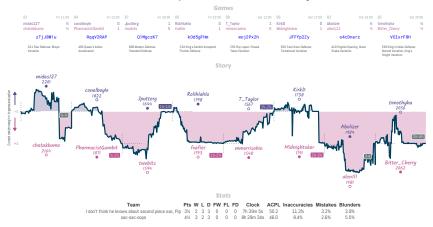

#### I don't think he knows about second p...

#### **31/2 41/2** sac-sac-oops

MUES Survey: al played and non-briefwind greens have hyperiodical d-character green Dip, the depublicent above when and green a total, down in UE and nonelida to the senant 3 Davin's by a value indicas the difference between and hards in constitution, secting and provide none-byterese enduation excertingly, while the a wais shown encourse applied in the material total section and section and the section of the distribution to the distribution of the distribution and the section of the distribution and the section of the distribution of the