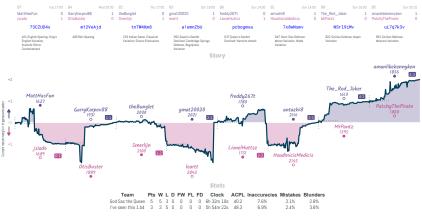

#### # God Sac the Queen 5 3 # I've seen this I.b4

Game

# #2 Magnus would be embarrassed to lose t... 41/2 31/2 #7 Thor - Love and Blunder

NVIES "Games," all closed and non-forfeited serves have hereficied 8 character serve B2s: the devolvimes above when each serve stated, shown in UFC and rearded to the meanst 15 minutes. "Stary," the vasis tracks the difference between each team's overall match score, acaime each serve's move by while the vasis shown moves