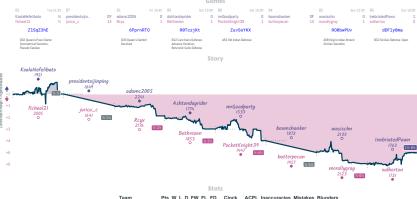

# 4<sup>1</sup>/<sub>2</sub> 2<sup>1</sup>/<sub>2</sub> The prep leaks for itself