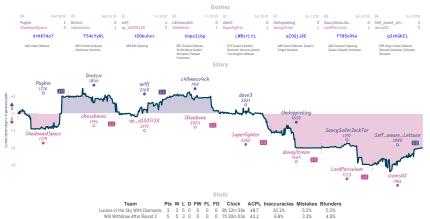

# #6 Lucena in the Sky With Diamonds 3 5 #4 Will Withdraw After Round 3

NVIES "Games," all closed and non-forfeited serves have hereficied 8 character serve B2s: the devolvimes above when each serve stated, shown in UFC and rearded to the meanst 15 minutes. "Stary," the vasis tracks the difference between each team's overall match score, acaime each serve's move by while the vasis shown moves