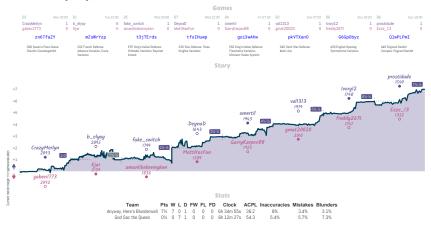

#### NA Anyway, Here's Blunderwall 71/2 01/2 #3 God Sac the Queen

NITS Takes 12 high a fair for high genes has hapeforded to have backed genes to be, the dephotenes have backed genes to be, the dephotenes have backed genes to be, the dephotenes have backed genes to be dependent and the set of the dephotenes to be dependent to be set of the set of the dephotenes to be dependent to be set of the set of the dephotenes to be dependent to be dependent to be set of the set of the dephotenes to be dependent to be set of the dephotenes to be dependent to be depe