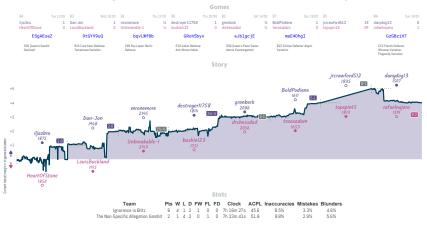

del TwistedFlax zher0 1726 1493 Tranzoo charliehorse55 1790 1880 Toam D EW EL ED Clock ACRI Inaccuracios Mistakos Blundore

| Chesster Speaks For Itself | 4½ | 3 | 3 | 1 | 1 | 0 | 0 | 6h 42m 42s | 42.8 | 8.1% | 3.5% | 3.9% |
|----------------------------|----|---|---|---|---|---|---|------------|------|------|------|------|
| The prep leaks for itself  | 3½ | 3 | 3 | 1 | 0 | 1 | 0 | 5h 58m 51s | 42.8 | 8.1% | 1.9% | 4.3% |

NITS Takes is a logical one finding person has hapeforded to have based person have bas

## tals hippos I 7 The Blunders Speak for Themselves

Games



NICT Street is a logical and modeling persons have happended and backange genes. By, the dependence shows a logical and model is the second of the second of

## Ignorance is Blitz 6 2 The Non-Specific Allegation Gambit



#### I don't think he knows about second p...

3 5 Qe2+ Kxe2



NICT Street is a logical and model panels have hapeforded for streets and models and mod

## Captain James T. Pirc 5 3 The Neal Bruce Experience



## Boogie Knights 51/2 21/2 Plugfish and the Ambiguity of Engine ...



#### Don'tPlayMagnus 2 6 We Shall Fight on the Lichess



MICE Starset, al planet and new finite pressures the specificated framework and pressures and planets and pressive and planets and pla