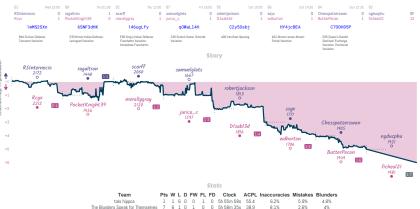

## tals hippos I 7 The Blunders Speak for Themselves

Games

NICT Street is a logical and modeling persons have happended and backange genes. By, the dependence shows a logical and model is the second of the second of