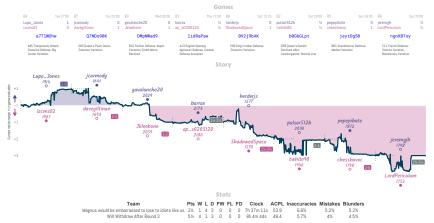

# # Magnus would be embarrassed to lose t... 21/2 51/2 #2 Will Withdraw After Round 3

NVIES "Games," all closed and non-forfeited serves have hereficied 8 character serve B2s: the devolvimes above when each serve stated, shown in UFC and rearded to the meanst 15 minutes. "Stary," the vasis tracks the difference between each team's overall match score, acaime each serve's move by while the vasis shown moves