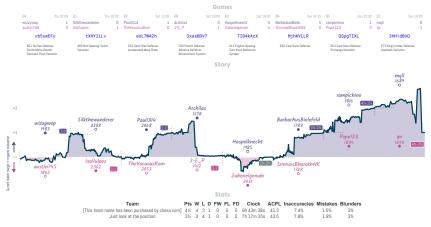

#### #5 [This team name has been purchased by... 41/2 31/2 #9 Just look at the position

NVIES "Games," all closed and non-forfeited serves have hereficied 8 character serve B2s: the devolvimes above when each serve stated, shown in UFC and rearded to the meanst 15 minutes. "Stary," the vasis tracks the difference between each team's overall match score, acaime each serve's move by while the vasis shown moves