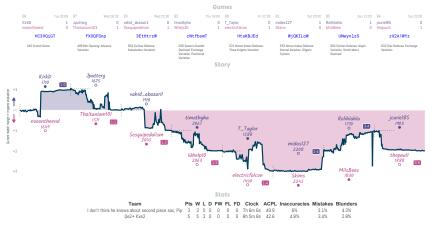

#### I don't think he knows about second p...

3 5 Qe2+ Kxe2

NICT Street is a logical and model panels have hapeforded for streets and models and mod