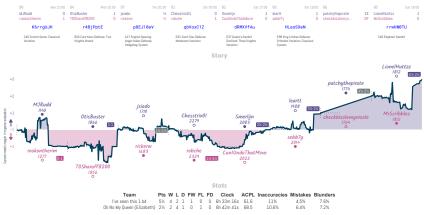

### I've seen this I.b4 5<sup>1</sup>/<sub>2</sub> 2<sup>1</sup>/<sub>2</sub> Oh No My Queen (Elizabeth)

Games

NITS Takes 12 high a fair for high genes has hapeforded to have backed genes to be, the dephotenes have backed genes to be, the dephotenes have backed genes to be, the dephotenes have backed genes to be dependent and the set of the dephotenes to be dependent to be set of the set of the dephotenes to be dependent to be set of the set of the dephotenes to be dependent to be dependent to be set of the set of the dephotenes to be dependent to be set of the dephotenes to be dependent to be depe