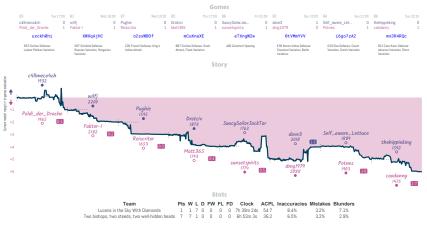

#### Lucena in the Sky With Diamonds I 7 Two bishops, two steeds, two well-hid...