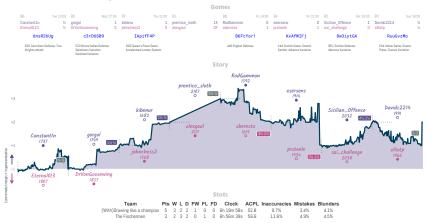

# **#10 (With)Drawing like a champion** 5 3 **#6 The Fischermen**

NVIES "Games," all closed and non-forfeited serves have hereficied 8 character serve B2s: the devolvimes above when each serve stated, shown in UFC and rearded to the meanst 15 minutes. "Stary," the vasis tracks the difference between each team's overall match score, acaime each serve's move by while the vasis shown moves