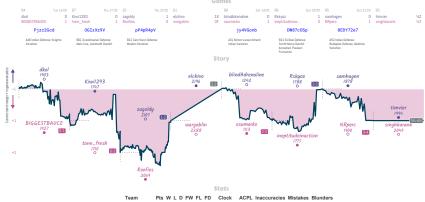

## castles made of sand 31/2 41/2 Thor - Love and Blunder

| castles made of sand    | 31⁄2 | 2 | 4 | 0 | 1 | 0 | 1 | 4h 19m 45s | 63.2 | 10.3% | 5.8% | 7.1% |
|-------------------------|------|---|---|---|---|---|---|------------|------|-------|------|------|
| Thor - Love and Blunder | 4½   | 4 | 2 | 0 | 0 | 1 | 1 | 4h 6m 2s   | 57.1 | 13.5% | 3.8% | 5.1% |