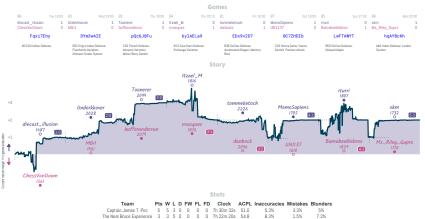

.5% | 3.9% |
|----------------------------|----|---|---|---|---|---|---|------------|------|------|------|------|
| The prep leaks for itself  | 3½ | 3 | 3 | 1 | 0 | 1 | 0 | 5h 58m 51s | 42.8 | 8.1% | 1.9% | 4.3% |

NITS Takes is a logical one finding person has hapeforded to have based person have bas

## tals hippos I 7 The Blunders Speak for Themselves

Games



NICT Street is a logical and modeling persons have happended and backange genes. By, the dependence shows a logical and model is the second of the second of

## Ignorance is Blitz 6 2 The Non-Specific Allegation Gambit



#### I don't think he knows about second p...

3 5 Qe2+ Kxe2



NICT Street is a logical and model panels have hapeforded for streets and models and mod

## Captain James T. Pirc 5 3 The Neal Bruce Experience



## Boogie Knights 51/2 21/2 Plugfish and the Ambiguity of Engine ...



#### Don'tPlayMagnus 2 6 We Shall Fight on the Lichess



MICE Starset, al planet and new finite pressures the specificated framework and pressures and planets and pressive and planets and pla