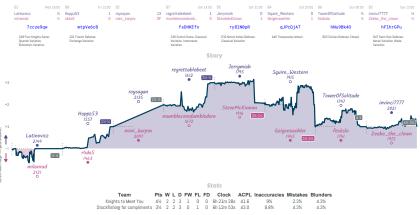

#### Knights to Meet You 4<sup>1</sup>/<sub>2</sub> 3<sup>1</sup>/<sub>2</sub> Stockfishing for compliments

Game