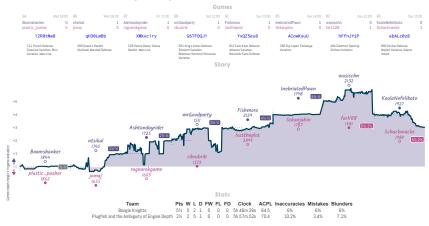

------------|------|------|------|------|
| The prep leaks for itself  | 3½ | 3 | 3 | 1 | 0 | 1 | 0 | 5h 58m 51s | 42.8 | 8.1% | 1.9% | 4.3% |

NITS Takes is a logical one finding person has hapeforded to have based person have bas

## tals hippos I 7 The Blunders Speak for Themselves

Games



NICT Street is a logical and modeling persons have happended and backange genes. By, the dependence shows a logical and model is the second of the second of

## Ignorance is Blitz 6 2 The Non-Specific Allegation Gambit



#### I don't think he knows about second p...

3 5 Qe2+ Kxe2



NICT Street is a logical and model panels have hapeforded for streets and models and mod

## Captain James T. Pirc 5 3 The Neal Bruce Experience



## Boogie Knights 51/2 21/2 Plugfish and the Ambiguity of Engine ...



#### Don'tPlayMagnus 2 6 We Shall Fight on the Lichess



MICE Starset, al planet and new finite pressures the specificated framework and pressures and planets and pressive and planets and pla