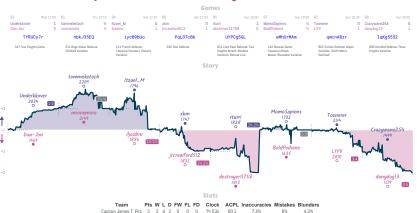

## #10 Massive Minority Attack 4 4 Thor - Love and Blunder

|                      |            |           |                                                   |           |                              |                |                            | Ga        | mes                     |           |                                      |           |                           |                                        |           |  |
|----------------------|------------|-----------|---------------------------------------------------|-----------|------------------------------|----------------|----------------------------|-----------|-------------------------|-----------|--------------------------------------|-----------|---------------------------|----------------------------------------|-----------|--|
| 88                   |            | Tue 22:00 | B4                                                | Wed 00:00 | B7                           | Wed 19:00      | B1                         | Wed 19:00 | 85                      | Fri 19:00 | 82                                   | Sat 14:00 | B3                        | 86                                     | Sun 13:00 |  |
| seanwes:<br>osumarko |            | 1 0       | Bkillian<br>BIGGESTBAUCE                          |           | Lutin23<br>tone_fresh        |                | Artian12<br>alp_arslan92   |           | PawnshopRookie<br>p_s_q |           | allyrbsrbingtus<br>Roofies           |           | irongalaxy<br>singhkarank | Steve-North ineptitudeinac             | 0         |  |
| x                    | WKE1d0     | d         | AQqlpw                                            | bp        | ExIv                         | HReZ           | Azwvi                      | 38bJ      | JUpY j9i                | m1        | enECgl                               | QDB       |                           | ZkuDTj                                 | 31        |  |
| B07 Cze              | ch Defense |           | COD French Dafens<br>Horwitz Attack, Pa<br>Gambit |           | B22 Sicilian Da<br>Variation | efanse: Alapin | D53 Queen's Ba<br>Declined | imbit     | B23 Sicilian Defens     | e: Closed | B12 Caro-Kann D<br>Marbczy Variation |           |                           | BO1 Scandinavian<br>Bronstein Variatio |           |  |