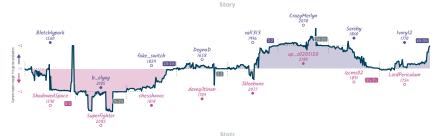

## NA Anyway, Here's Blunderwall 41/2 31/2 #1 Will Withdraw After Round 3

|                                          |           |                                           |           |                                |           |                                                           | Ga        | mes                           |           |                                                  |           |                                                     |           |                                           |           |  |
|------------------------------------------|-----------|-------------------------------------------|-----------|--------------------------------|-----------|-----------------------------------------------------------|-----------|-------------------------------|-----------|--------------------------------------------------|-----------|-----------------------------------------------------|-----------|-------------------------------------------|-----------|--|
| 88                                       | Tue 20:00 | B2                                        | Tue 23:00 | B5                             | Wed 02:00 | B7                                                        | Thu 01:00 | B3                            | Sat 13:30 | B1                                               | Sun 17:00 | B4                                                  | Sun 18:00 | B6                                        | Sun 20:00 |  |
| Bletchlypark<br>ShadowedSpace            |           | b_elyay<br>Superfighter                   | 36<br>36  | fake_switch<br>chesshavoc      |           | DeynaD<br>davegiltinan                                    |           | val1313<br>Jkleebone          | 1         | CrazyMerlyn<br>ap_s0205120                       |           | Soreby<br>izcms02                                   |           | lvory12<br>LordPericulum                  | 1 0       |  |
| fcd4tyl                                  | bD        | RJyqDW                                    | DH        | mG2yQ0                         | 216       | rXpwuu                                                    | 91        | xeSy                          | /1mE1     | EbAIk                                            | tn        | dSch                                                | v3V0      | UGMYTq                                    | ıcn       |  |
| E20 Nimzo-Indian E<br>Romanishin Variati |           | 007 Queen's Gambi<br>Declined: Chigorin I |           | C41 Philidor Defe<br>Variation | nse: Lian | A45 Trompowsky a<br>Classical Defense<br>Center Variation |           | A45 Trompow<br>Raptor Variati |           | C95 Ruy Lopez: Cl<br>Breyer Defense, Z<br>Hybrid |           | EB7 King's Indi<br>Fianchetto Vari<br>Debrecen Defe | istion,   | C53 Italian Barne:<br>Variation, Giucco R |           |  |

| Team                        | Pts  | W | L | D | FW | FL | FD | Clock      | ACPL | Inaccuracies | Mistakes | Blunders |
|-----------------------------|------|---|---|---|----|----|----|------------|------|--------------|----------|----------|
| Anyway, Here's Blunderwall  | 4%   | 3 | 2 | 3 | 0  | 0  | 0  | 8h 13m 44s | 45.4 | 4.8%         | 3.3%     | 3.6%     |
| Will Withdraw After Round 3 | 31/4 | 2 | 3 | 3 | 0  | 0  | 0  | 7h 29m 23s | 47.5 | 6.5%         | 3.9%     | 4.5%     |