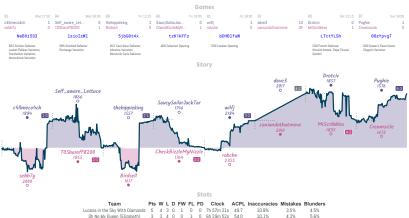

## #10 Massive Minority Attack 4 4 Thor - Love and Blunder

|                      |            |           |                                                   |           |                              |                |                            | Ga        | mes                     |           |                                      |           |                           |                                        |           |  |
|----------------------|------------|-----------|---------------------------------------------------|-----------|------------------------------|----------------|----------------------------|-----------|-------------------------|-----------|--------------------------------------|-----------|---------------------------|----------------------------------------|-----------|--|
| 88                   |            | Tue 22:00 | B4                                                | Wed 00:00 | B7                           | Wed 19:00      | B1                         | Wed 19:00 | 85                      | Fri 19:00 | 82                                   | Sat 14:00 | B3                        | 86                                     | Sun 13:00 |  |
| seanwes:<br>osumarko |            | 1 0       | Bkillian<br>BIGGESTBAUCE                          |           | Lutin23<br>tone_fresh        |                | Artian12<br>alp_arslan92   |           | PawnshopRookie<br>p_s_q |           | allyrbsrbingtus<br>Roofies           |           | irongalaxy<br>singhkarank | Steve-North ineptitudeinac             | 0         |  |
| x                    | WKE1d0     | d         | AQqlpw                                            | bp        | ExIv                         | HReZ           | Azwvi                      | 38bJ      | JUpY j9i                | m1        | enECgl                               | QDB       |                           | ZkuDTj                                 | 31        |  |
| B07 Cze              | ch Defense |           | COD French Dafens<br>Horwitz Attack, Pa<br>Gambit |           | B22 Sicilian Da<br>Variation | efanse: Alapin | D53 Queen's Ba<br>Declined | imbit     | B23 Sicilian Defens     | e: Closed | B12 Caro-Kann D<br>Marbczy Variation |           |                           | BO1 Scandinavian<br>Bronstein Variatio |           |  |

#### God Sac the Queen 4 4 The Fischermen

NITES are all played and non-finded generals have begun distinguished characterise general (by the depolarment plane) where the plane and plane an

7.6%

5.3%

1.2% 3.2%

2.6% 3.5%

God Sor the Dusen 4 3 3 2 0 0 0 75 46m 32c 38 1

The Fierhermen A 3 3 2 D D D Rh 7m 9c 38 A