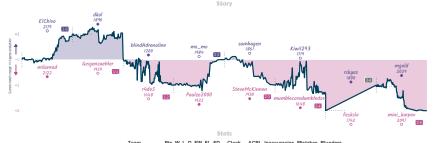

## #6 (With)Drawing like a champion 21/2 51/2 #5 sac-sac-oops

|                    |                                                                                                                                                                                                                                        |                                  |           |                            |           |                       | Ga        | mes                       |            |                                                                   |           |                                                                       |           |                                       |           |
|--------------------|----------------------------------------------------------------------------------------------------------------------------------------------------------------------------------------------------------------------------------------|----------------------------------|-----------|----------------------------|-----------|-----------------------|-----------|---------------------------|------------|-------------------------------------------------------------------|-----------|-----------------------------------------------------------------------|-----------|---------------------------------------|-----------|
| 87                 | Tue 18:30                                                                                                                                                                                                                              | 82                               | Wed 22:30 | B1                         | Thu 08:30 | B6                    | Thu 20:15 | 88                        | Sat 12:00  | B4                                                                | Sat 13:00 | B3                                                                    | Sat 18:00 | 85                                    | Sun 08:00 |
| kibenur<br>twobits | 0                                                                                                                                                                                                                                      | osrswoodcutting<br>Bitter_Cherry | 0         | prentice_sloth<br>pepellou | 0         | Constantin<br>fvafier |           | RodGammon<br>mmorrisohio  | 1 0        | esersens<br>PharmacistGambit                                      |           | Davidc2214<br>alen111                                                 |           | gorgol<br>Midnightokar                | 0         |
| OzqUni             | kh3                                                                                                                                                                                                                                    | Fbsq43                           | Ew        | URZsb7                     | CA .      | cZdY                  | Qomf      | sztCG                     | Cvy        | GaeFRHB                                                           | 9         | 46se                                                                  | 4pJn      | OzsAv                                 | Q2Y       |
|                    | OzqUnkh3 Fbq43Ew URZsb7cA cZdVC 831 Soudseinion Defense: E81 King's Indian Defense: B41 Solialia Defense Kan Messer-Konez-Variation Seriesion Variation, Slerision Variation, Metrcy Bani, Blot Variation, Metrcy Bani, Blot Variation |                                  |           |                            |           |                       |           | C44 Scotch Ban<br>Defense | ne: Benima | BB3 Sicilian Defense<br>Najdorf Variation,<br>Amsterdam Variation |           | A21 English Op<br>English Variatio<br>Kramnik-Shirov<br>Counterattack | in,       | B23 Sicilian Def<br>Closed, Tradition |           |
|                    |                                                                                                                                                                                                                                        |                                  |           |                            |           |                       | Sto       | orv                       |            |                                                                   |           |                                                                       |           |                                       |           |

|                               |      |   |   |   |    |    | St | tats       |      |              |          |          |
|-------------------------------|------|---|---|---|----|----|----|------------|------|--------------|----------|----------|
| Team                          | Pts  | W | L | D | FW | FL | FD | Clock      | ACPL | Inaccuracies | Mistakes | Blunders |
| (With)Drawing like a champion | 21/2 | 2 | 5 | 1 | 0  | 0  | 0  | 8h 6m 45s  | 63.8 | 10.1%        | 2.4%     | 6.7%     |
| sac-sac-oops                  | 5%   | 5 | 2 | 1 | 0  | 0  | 0  | 7h 31m 37s | 52.3 | 10.4%        | 4%       | 4.7%     |