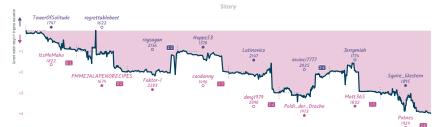

## #10 Massive Minority Attack 4 4 Thor - Love and Blunder

|                      |            |           |                                                   |           |                              |                |                            | Ga        | mes                     |           |                                      |           |                           |                                        |           |  |
|----------------------|------------|-----------|---------------------------------------------------|-----------|------------------------------|----------------|----------------------------|-----------|-------------------------|-----------|--------------------------------------|-----------|---------------------------|----------------------------------------|-----------|--|
| 88                   |            | Tue 22:00 | B4                                                | Wed 00:00 | B7                           | Wed 19:00      | B1                         | Wed 19:00 | 85                      | Fri 19:00 | 82                                   | Sat 14:00 | B3                        | 86                                     | Sun 13:00 |  |
| seanwes:<br>osumarko |            | 1 0       | Bkillian<br>BIGGESTBAUCE                          |           | Lutin23<br>tone_fresh        |                | Artian12<br>alp_arslan92   |           | PawnshopRookie<br>p_s_q |           | allyrbsrbingtus<br>Roofies           |           | irongalaxy<br>singhkarank | Steve-North ineptitudeinac             | 0         |  |
| x                    | WKE1d0     | d         | AQqlpw                                            | bp        | ExIv                         | HReZ           | Azwvi                      | 38bJ      | JUpY j9i                | m1        | enECgl                               | QDB       |                           | ZkuDTj                                 | 31        |  |
| B07 Cze              | ch Defense |           | COD French Dafens<br>Horwitz Attack, Pa<br>Gambit |           | B22 Sicilian Da<br>Variation | efanse: Alapin | D53 Queen's Ba<br>Declined | imbit     | B23 Sicilian Defens     | e: Closed | B12 Caro-Kann D<br>Marbczy Variation |           |                           | BO1 Scandinavian<br>Bronstein Variatio |           |  |