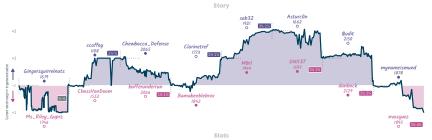

## Don'tPlayMagnus 31/2 41/2 The Neal Bruce Experience

|                                  |         |                        |                               |       |                              |      |                                          | Gui       | 1162          |                                        |                                    |           |                                          |           |                                             |           |  |
|----------------------------------|---------|------------------------|-------------------------------|-------|------------------------------|------|------------------------------------------|-----------|---------------|----------------------------------------|------------------------------------|-----------|------------------------------------------|-----------|---------------------------------------------|-----------|--|
| 86                               | Wed 20: | 00 B8                  | Fri 11:                       | 15 82 | Sat 13                       | 3:00 | B5                                       | Sun 00:00 | B3            | Sun 19:00                              | 87                                 | Sun 19:00 | B1                                       | Sun 19:00 | B4                                          | Sun 23:00 |  |
| Gingersquirrel<br>Ms_Riley_Guprz |         | % ccaffey<br>% ChessVo | nBoom                         |       | vbacca_Defense<br>erunderrun |      | Clarinetref<br>Bamabeeblebrox            |           | seb32<br>MOr1 |                                        | AsturcOn<br>UN1137                 |           | Qudit<br>danbock                         |           | mynameismund<br>nvasquez                    | 0         |  |
| 7K9GpF                           | Zc      |                        | kPZLPNQ                       |       | JRX253de                     |      | KESTufa                                  | :5        |               | TiJrXJq2                               | ijJI3fX                            | x         | Y970bI                                   | nk        | NermU5                                      | SE        |  |
| A57 Banko Gambit<br>System       | Zaitsev |                        | ır Knighto Game:<br>Tariation | C45   | 7 Four Knights Game          |      | CO1 French Defensi<br>Exchange Variation |           |               | torziani Opening:<br>ach Counterattack | DD4 Queen's Pawn 6<br>Colle System | lame:     | B90 Sicilian Dafans<br>Najdorf Variation | e.        | C53 Italian Game: 0<br>Variation, Center At |           |  |

| Team                      | Pts  | W | L | D | FW | FL | FD | Clock      | ACPL | Inaccuracies | Mistakes | Blunders |
|---------------------------|------|---|---|---|----|----|----|------------|------|--------------|----------|----------|
| Don'tPlayMagnus           | 31/4 | 3 | 4 | 1 | 0  | 0  | 0  | 5h 21m     | 61.9 | 7.4%         | 3.1%     | 6.2%     |
| The Neal Bruce Experience | 4%   | 4 | 3 | 1 | 0  | 0  | 0  | 5h 21m 23s | 59.7 | 8.6%         | 4.7%     | 6.2%     |