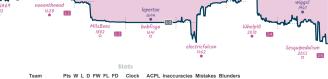

## NA Anyway, Here's Blunderwall 41/2 31/2 #1 Will Withdraw After Round 3

|                                          |           |                                           |           |                                |           |                                                           | Ga        | mes                           |           |                                                  |           |                                                     |           |                                           |           |  |
|------------------------------------------|-----------|-------------------------------------------|-----------|--------------------------------|-----------|-----------------------------------------------------------|-----------|-------------------------------|-----------|--------------------------------------------------|-----------|-----------------------------------------------------|-----------|-------------------------------------------|-----------|--|
| 88                                       | Tue 20:00 | B2                                        | Tue 23:00 | B5                             | Wed 02:00 | B7                                                        | Thu 01:00 | B3                            | Sat 13:30 | B1                                               | Sun 17:00 | B4                                                  | Sun 18:00 | B6                                        | Sun 20:00 |  |
| Bletchlypark<br>ShadowedSpace            |           | b_elyay<br>Superfighter                   | 36<br>36  | fake_switch<br>chesshavoc      |           | DeynaD<br>davegiltinan                                    |           | val1313<br>Jkleebone          | 1         | CrazyMerlyn<br>ap_s0205120                       |           | Soreby<br>izcms02                                   |           | lvory12<br>LordPericulum                  | 1 0       |  |
| fcd4tyl                                  | bD        | RJyqDW                                    | DH        | mG2yQ0                         | 216       | rXpwuu                                                    | 91        | xeSy                          | /1mE1     | EbAIk                                            | tn        | dSch                                                | v3V0      | UGMYTq                                    | ıcn       |  |
| E20 Nimzo-Indian E<br>Romanishin Variati |           | 007 Queen's Gambi<br>Declined: Chigorin I |           | C41 Philidor Defe<br>Variation | nse: Lian | A45 Trompowsky a<br>Classical Defense<br>Center Variation |           | A45 Trompow<br>Raptor Variati |           | C95 Ruy Lopez: Cl<br>Breyer Defense, Z<br>Hybrid |           | EB7 King's Indi<br>Fianchetto Vari<br>Debrecen Defe | istion,   | C53 Italian Barne:<br>Variation, Giucco R |           |  |

| Team                        | Pts  | W | L | D | FW | FL | FD | Clock      | ACPL | Inaccuracies | Mistakes | Blunders |
|-----------------------------|------|---|---|---|----|----|----|------------|------|--------------|----------|----------|
| Anyway, Here's Blunderwall  | 4%   | 3 | 2 | 3 | 0  | 0  | 0  | 8h 13m 44s | 45.4 | 4.8%         | 3.3%     | 3.6%     |
| Will Withdraw After Round 3 | 31/4 | 2 | 3 | 3 | 0  | 0  | 0  | 7h 29m 23s | 47.5 | 6.5%         | 3.9%     | 4.5%     |