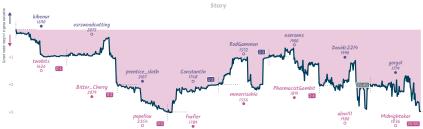

#### Just look at the position 11/2 61/2 The Blunders Speak for Themselves

| Team                              | Pts  | W | L | D | FW | FL | FD | Clock      | ACPL | Inaccuracies | Mistakes | Blunders |
|-----------------------------------|------|---|---|---|----|----|----|------------|------|--------------|----------|----------|
| Just look at the position         | 1%   | 1 | 6 | 1 | 0  | 0  | 0  | 9h 23m 37s | 51.0 | 8.3%         | 3%       | 5.3%     |
| The Blunders Speak for Themselves | 61/2 | 6 | 1 | 1 | 0  | 0  | 0  | 7h 54m 51s | 37.4 | 8.3%         | 2%       | 3.8%     |

#### Chesster Speaks For Itself 2 5 Qe2+ Kxe2

Chesster Speaks For Itself 2 No2+ Kyo2 5 5 2 0 0 0 0 6h 50m 25s 50.3 3.5% 3.9%