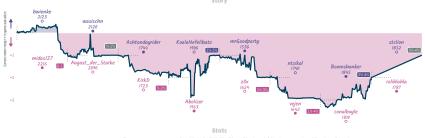

# Boogie Knights 31/2 41/2 I don't think he knows about second p...

|                                                    |           |                            |                           |                                       |           |                                       | Gai       | mes                |           |                  |                            |                                                                          |           |                       |          |
|----------------------------------------------------|-----------|----------------------------|---------------------------|---------------------------------------|-----------|---------------------------------------|-----------|--------------------|-----------|------------------|----------------------------|--------------------------------------------------------------------------|-----------|-----------------------|----------|
| B1                                                 | Tue 23:30 | B2                         | Thu 17:00                 | 86                                    | Thu 18:00 | B3                                    | Fri 23:00 | 88                 | Sat 00:30 | 87               | Sat 18:00                  | B4                                                                       | Sun 07:00 | 85                    |          |
| bwienke<br>midas127                                | 0         | wasischn<br>August_der     |                           | Ashtondayrider<br>Kirk®               |           | KoalaNefelibato<br>Abolizer           |           | mrGoodparty<br>z0x |           | ntsikal<br>vejen |                            | Boomshanker<br>conalboyle                                                | 1         | stolion<br>rolihlahla | 1X<br>OF |
| sfjUC                                              | SFH       | d41                        | rFRXnG                    | nBbPfe                                | 5V1       | x9S4vuo                               | if        | OFW2               | /03q      |                  | Dsu4bPU                    | enEdC                                                                    | 556       |                       |          |
| 892 Sicilian Def<br>Najdorf Variation<br>Variation |           | E11 Baga-le<br>Grünfeld Va | ndian Defense:<br>ristion | C48 Four Knights<br>Spanish Variation |           | BDB Modern Defens<br>Standard Defense | e.        | ABO Dutch Daf      | inse      |                  | een's Pawn Game:<br>System | A51 Indian Defe<br>Budapest Defen<br>Fajarowicz Defe<br>Bonsdorf Variati | 166,      |                       |          |
|                                                    |           |                            |                           |                                       |           |                                       |           |                    |           |                  |                            |                                                                          |           |                       |          |

| Team                                               | Pts  | W | L | D | FW | FL | FD | Clock      | ACPL | Inaccuracies | Mistakes | Blunders |
|----------------------------------------------------|------|---|---|---|----|----|----|------------|------|--------------|----------|----------|
| Boogie Knights                                     | 31/2 | 2 | 4 | 1 | 1  | 0  | 0  | 4h 11m 39s | 58.5 | 9%           | 2.8%     | 7.6%     |
| I don't think he knows about second piece sac, Pip | 4%   | 4 | 2 | 1 | 0  | 1  | 0  | 4h 44m 51s | 51.3 | 9.5%         | 4.7%     | 5.2%     |