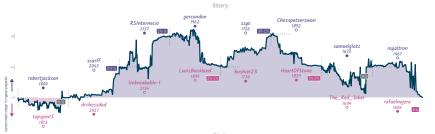

## NA Anyway, Here's Blunderwall 41/2 31/2 #1 Will Withdraw After Round 3

|                                          |           |                                           |           |                                |           |                                                           | Ga        | mes                           |           |                                                  |           |                                                     |           |                                           |           |  |
|------------------------------------------|-----------|-------------------------------------------|-----------|--------------------------------|-----------|-----------------------------------------------------------|-----------|-------------------------------|-----------|--------------------------------------------------|-----------|-----------------------------------------------------|-----------|-------------------------------------------|-----------|--|
| 88                                       | Tue 20:00 | B2                                        | Tue 23:00 | B5                             | Wed 02:00 | B7                                                        | Thu 01:00 | B3                            | Sat 13:30 | B1                                               | Sun 17:00 | B4                                                  | Sun 18:00 | B6                                        | Sun 20:00 |  |
| Bletchlypark<br>ShadowedSpace            |           | b_elyay<br>Superfighter                   | 36<br>36  | fake_switch<br>chesshavoc      |           | DeynaD<br>davegiltinan                                    |           | val1313<br>Jkleebone          | 1         | CrazyMerlyn<br>ap_s0205120                       |           | Soreby<br>izcms02                                   |           | lvory12<br>LordPericulum                  | 1 0       |  |
| fcd4tyl                                  | bD        | RJyqDW                                    | DH        | mG2yQ0                         | 216       | rXpwuu                                                    | 91        | xeSy                          | /1mE1     | EbAIk                                            | tn        | dSch                                                | v3V0      | UGMYTq                                    | ıcn       |  |
| E20 Nimzo-Indian E<br>Romanishin Variati |           | 007 Queen's Gambi<br>Declined: Chigorin I |           | C41 Philidor Defe<br>Variation | nse: Lian | A45 Trompowsky a<br>Classical Defense<br>Center Variation |           | A45 Trompow<br>Raptor Variati |           | C95 Ruy Lopez: Cl<br>Breyer Defense, Z<br>Hybrid |           | EB7 King's Indi<br>Fianchetto Vari<br>Debrecen Defe | istion,   | C53 Italian Barne:<br>Variation, Giucco R |           |  |

| Team                        | Pts  | W | L | D | FW | FL | FD | Clock      | ACPL | Inaccuracies | Mistakes | Blunders |
|-----------------------------|------|---|---|---|----|----|----|------------|------|--------------|----------|----------|
| Anyway, Here's Blunderwall  | 4%   | 3 | 2 | 3 | 0  | 0  | 0  | 8h 13m 44s | 45.4 | 4.8%         | 3.3%     | 3.6%     |
| Will Withdraw After Round 3 | 31/4 | 2 | 3 | 3 | 0  | 0  | 0  | 7h 29m 23s | 47.5 | 6.5%         | 3.9%     | 4.5%     |