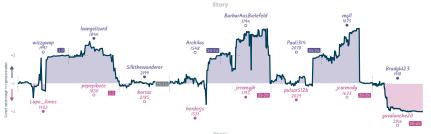

## #6 (With)Drawing like a champion 21/2 51/2 #5 sac-sac-oops

|                    |                                                                                                                                                                                                                                        |                                  |           |                            |           |                       | Ga        | mes                       |            |                                                                   |           |                                                                       |           |                                       |           |
|--------------------|----------------------------------------------------------------------------------------------------------------------------------------------------------------------------------------------------------------------------------------|----------------------------------|-----------|----------------------------|-----------|-----------------------|-----------|---------------------------|------------|-------------------------------------------------------------------|-----------|-----------------------------------------------------------------------|-----------|---------------------------------------|-----------|
| 87                 | Tue 18:30                                                                                                                                                                                                                              | 82                               | Wed 22:30 | B1                         | Thu 08:30 | B6                    | Thu 20:15 | 88                        | Sat 12:00  | B4                                                                | Sat 13:00 | B3                                                                    | Sat 18:00 | 85                                    | Sun 08:00 |
| kibenur<br>twobits | 0                                                                                                                                                                                                                                      | osrswoodcutting<br>Bitter_Cherry | 0         | prentice_sloth<br>pepellou | 0         | Constantin<br>fvafier |           | RodGammon<br>mmorrisohio  | 1 0        | esersens<br>PharmacistGambit                                      |           | Davidc2214<br>alen111                                                 |           | gorgol<br>Midnightokar                | 0         |
| OzqUni             | kh3                                                                                                                                                                                                                                    | Fbsq43                           | Ew        | URZsb7                     | CA .      | cZdY                  | Qomf      | sztCG                     | Cvy        | GaeFRHB                                                           | 9         | 46se                                                                  | 4pJn      | OzsAv                                 | Q2Y       |
|                    | OzqUnkh3 Fbq43Ew URZsb7cA cZdVC 831 Soudseinion Defense: E81 King's Indian Defense: B41 Solialia Defense Kan Messer-Konez-Variation Seriesion Variation, Slerision Variation, Metrcy Bani, Blot Variation, Metrcy Bani, Blot Variation |                                  |           |                            |           |                       |           | C44 Scotch Ban<br>Defense | ne: Benima | BB3 Sicilian Defense<br>Najdorf Variation,<br>Amsterdam Variation |           | A21 English Op<br>English Variatio<br>Kramnik-Shirov<br>Counterattack | in,       | B23 Sicilian Def<br>Closed, Tradition |           |
|                    |                                                                                                                                                                                                                                        |                                  |           |                            |           |                       | Sto       | orv                       |            |                                                                   |           |                                                                       |           |                                       |           |

|                               |      |   |   |   |    |    | St | tats       |      |              |          |          |
|-------------------------------|------|---|---|---|----|----|----|------------|------|--------------|----------|----------|
| Team                          | Pts  | W | L | D | FW | FL | FD | Clock      | ACPL | Inaccuracies | Mistakes | Blunders |
| (With)Drawing like a champion | 21/2 | 2 | 5 | 1 | 0  | 0  | 0  | 8h 6m 45s  | 63.8 | 10.1%        | 2.4%     | 6.7%     |
| sac-sac-oops                  | 5%   | 5 | 2 | 1 | 0  | 0  | 0  | 7h 31m 37s | 52.3 | 10.4%        | 4%       | 4.7%     |