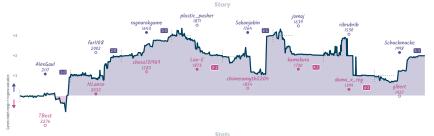

### Plugfish and the Ambiguity of Engine ... 5 3 We Shall Fight on the Lichess

| Team                                       | Pts | W | L | D | FW | FL | FD | Clock      | ACPL | Inaccuracies | Mistakes | Blunders |
|--------------------------------------------|-----|---|---|---|----|----|----|------------|------|--------------|----------|----------|
| Plugfish and the Ambiguity of Engine Depth | 5   | 5 | 3 | 0 | 0  | 0  | 0  | 7h 15m 12s | 50.9 | 6.8%         | 3.4%     | 4.7%     |
| We Shall Fight on the Lichess              | 3   | 3 | 5 | 0 | 0  | 0  | 0  | 5h 45m 56s | 57.4 | 7.8%         | 3%       | 5.4%     |