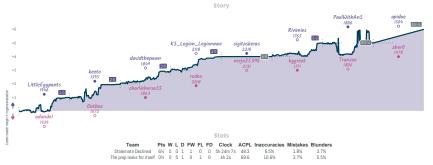

## #6 (With)Drawing like a champion 21/2 51/2 #5 sac-sac-oops

|                    |                                                                                                                                                                                                                                        |                                  |           |                            |           |                       | Ga        | mes                       |            |                                                                   |           |                                                                       |           |                                       |           |
|--------------------|----------------------------------------------------------------------------------------------------------------------------------------------------------------------------------------------------------------------------------------|----------------------------------|-----------|----------------------------|-----------|-----------------------|-----------|---------------------------|------------|-------------------------------------------------------------------|-----------|-----------------------------------------------------------------------|-----------|---------------------------------------|-----------|
| 87                 | Tue 18:30                                                                                                                                                                                                                              | 82                               | Wed 22:30 | B1                         | Thu 08:30 | B6                    | Thu 20:15 | 88                        | Sat 12:00  | B4                                                                | Sat 13:00 | B3                                                                    | Sat 18:00 | 85                                    | Sun 08:00 |
| kibenur<br>twobits | 0                                                                                                                                                                                                                                      | osrswoodcutting<br>Bitter_Cherry | 0         | prentice_sloth<br>pepellou | 0         | Constantin<br>fvafier |           | RodGammon<br>mmorrisohio  | 1 0        | esersens<br>PharmacistGambit                                      |           | Davidc2214<br>alen111                                                 |           | gorgol<br>Midnightokar                | 0         |
| OzqUni             | kh3                                                                                                                                                                                                                                    | Fbsq43                           | Ew        | URZsb7                     | CA .      | cZdY                  | Qomf      | sztCG                     | Cvy        | GaeFRHB                                                           | 9         | 46se                                                                  | 4pJn      | OzsAv                                 | Q2Y       |
|                    | OzqUnkh3 Fbq43Ew URZsb7cA cZdVC 831 Soudseinion Defense: E81 King's Indian Defense: B41 Solialia Defense Kan Messer-Konez-Variation Seriesion Variation, Slerision Variation, Metrcy Bani, Blot Variation, Metrcy Bani, Blot Variation |                                  |           |                            |           |                       |           | C44 Scotch Ban<br>Defense | ne: Benima | BB3 Sicilian Defense<br>Najdorf Variation,<br>Amsterdam Variation |           | A21 English Op<br>English Variatio<br>Kramnik-Shirov<br>Counterattack | in,       | B23 Sicilian Def<br>Closed, Tradition |           |
|                    |                                                                                                                                                                                                                                        |                                  |           |                            |           |                       | Sto       | orv                       |            |                                                                   |           |                                                                       |           |                                       |           |

|                               |      |   |   |   |    |    | St | tats       |      |              |          |          |
|-------------------------------|------|---|---|---|----|----|----|------------|------|--------------|----------|----------|
| Team                          | Pts  | W | L | D | FW | FL | FD | Clock      | ACPL | Inaccuracies | Mistakes | Blunders |
| (With)Drawing like a champion | 21/2 | 2 | 5 | 1 | 0  | 0  | 0  | 8h 6m 45s  | 63.8 | 10.1%        | 2.4%     | 6.7%     |
| sac-sac-oops                  | 5%   | 5 | 2 | 1 | 0  | 0  | 0  | 7h 31m 37s | 52.3 | 10.4%        | 4%       | 4.7%     |