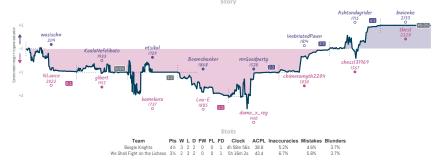

6 | 0 | 1  | 0  | 0  | 6h 2m 50s  | 67.6 | 11.9%        | 3.7%     | 6.5%    |
| The prep leaks for itself                          | 6   | 6 | 1 | 0 | 0  | 1  | 0  | 6h 29m 42s | 53.7 | 4.8%         | 3.4%     | 4.1%    |

## Captain James T. Pirc 4 4 Don't Play Magnus



| Team                  | Pts | W | L | D | FW | FL | FD | Clock      | ACPL | Inaccuracies | Mistakes | Blunders |
|-----------------------|-----|---|---|---|----|----|----|------------|------|--------------|----------|----------|
| Captain James T. Pirc | 4   | 2 | 2 | 4 | 0  | 0  | 0  | 9h 47m 34s | 39.1 | 6.3%         | 2.7%     | 2.9%     |
| Don'tPlayMagnus       | 4   | 2 | 2 | 4 | 0  | 0  | 0  | 8h 25m 32s | 38.5 | 6.3%         | 2%       | 4.3%     |

## Boogie Knights 41/2 31/2 We Shall Fight on the Lichess