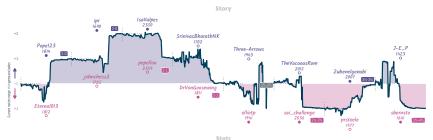

# Just look at the position 3½ 4½ The Fischermen

|                                 |           |                                                   |           |                                      |           |                                             | Gal       | mes                                |           |                                  |           |                                                      |           |                           |            |
|---------------------------------|-----------|---------------------------------------------------|-----------|--------------------------------------|-----------|---------------------------------------------|-----------|------------------------------------|-----------|----------------------------------|-----------|------------------------------------------------------|-----------|---------------------------|------------|
| 85                              | Mon 17:30 | B7                                                | Tue 19:00 | B1                                   | Tue 18:30 | B6                                          | Thu 15:00 | B4                                 | Fri 19:00 | B2                               | Fri 22:15 | B3                                                   | Sat 15:00 | 88                        | Sat 19:00  |
| Pope123<br>Eternal013           |           | ipr<br>johnchess2                                 | 1 0       | IsaVulpes<br>pepellou                |           | SrinivasBharathNK<br>BrVonGoosewing         |           | Three-Arrows elliotp               |           | TheVacuousRom<br>sai_challenge   |           | Zubenelgenubi<br>prsteele                            | 1         | J-E_P<br>sbernsto         | 0          |
| HLuP                            | tqGZ      | KEQS1                                             | pZS       | n6EPM                                | tvm       | 3HSyfB2                                     | q         | oCfKd                              | dL7       | tP1AiAM                          | 15        | d8sf1E                                               | BLw       | ydHE                      | b206       |
| B10 Caro-Kann<br>Knights Attack |           | 857 Sicilian Defa<br>Classical Variatio<br>Attack |           | C69 Ruy Lopez: 8<br>Variation, Norma |           | B21 Sicilian Defense:<br>Smith-Morra Gambit |           | C29 Vienna Barn<br>Bambit, Paulsen |           | D10 Slav Defense: E<br>Variation | xchange   | B22 Sicilian Defer<br>Variation, Smith-N<br>Declined |           | B15 Care-Kan<br>Main Line | n Defense: |

| Team                      | Pts  | W | L | D | FW | FL | FD | Clock      | ACPL | Inaccuracies | Mistakes | Blunder |
|---------------------------|------|---|---|---|----|----|----|------------|------|--------------|----------|---------|
| Just look at the position | 31/2 | 3 | 4 | 1 | 0  | 0  | 0  | 9h 15m     | 45.0 | 6.6%         | 1.5%     | 4.6%    |
| The Fischermen            | 41/2 | 4 | 3 | 1 | 0  | 0  | 0  | 8h 20m 44s | 42.7 | 6.9%         | 2.3%     | 4.1%    |