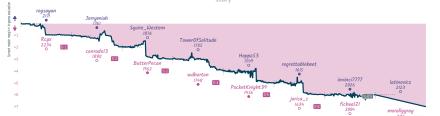

# #9 (With)Drawing like a champion 4 4 #6 I've seen this I.b4

# Knights to Meet You 01/2 71/2 #10 The Blunders Speak for Themselves

|                             |            |                                                  |           |                               |           |                                            | Ga        | mes                                      |           |                                |           |                                                        |           |                           |          |
|-----------------------------|------------|--------------------------------------------------|-----------|-------------------------------|-----------|--------------------------------------------|-----------|------------------------------------------|-----------|--------------------------------|-----------|--------------------------------------------------------|-----------|---------------------------|----------|
| 81                          | Tue 12:00  | 85                                               | Tue 15:00 | B4                            | Fri 16:00 | B6                                         | Sat 15:00 | 88                                       | Sat 16:00 | 87                             | Sat 19:00 | B3                                                     | Sun 09:30 | B2                        |          |
| roysayan<br>Royx            |            | Jerrymiah<br>conrado13                           | 0         | Squire_Western<br>ButterPecan |           | TowerOfSolitude<br>wdhorton                |           | Hoppz53<br>PocketKnight39                |           | regrettablebeet<br>jurica_c    |           | invinci7777<br>ficheal21                               |           | latinovicz<br>morallygray | OF<br>1X |
| zvh2U                       | tUh        | gVTcy                                            | y26M      | EtHPbDL                       | .0        | GuQ9G8                                     | Zo        | Øzsc4kN                                  | lw        | omCT4Q                         | Tj        | 9x50a1                                                 | Ra        |                           |          |
| E04 Catalan Oper<br>Defense | ning: Opan | 877 Sicilian Da<br>Variation, Yugos<br>Main Line |           | A45 Trampowsky Att            | tack      | B23 Sicilian Defens<br>Closed, Traditional |           | B50 Sicilian Defena<br>Modern Variations | E.        | A48 Torre Attack: F<br>Defense | Sanchetto | DD2 Queen's Paw<br>Symmetrical Varia<br>Pseudo-Catalan |           |                           |          |
|                             |            |                                                  |           |                               |           |                                            |           |                                          |           |                                |           |                                                        |           |                           |          |

|                                   |      |   |   |   |    |    | Jeu | 63         |      |              |          |         |
|-----------------------------------|------|---|---|---|----|----|-----|------------|------|--------------|----------|---------|
| Team                              | Pts  | W | L | D | FW | FL | FD  | Clock      | ACPL | Inaccuracies | Mistakes | Blunder |
| Knights to Meet You               | 0%   | 0 | 6 | 1 | 0  | 1  | 0   | 6h 35m 19s | 48.6 | 10.5%        | 2.8%     | 4.3%    |
| The Blunders Speak for Themselves | 71/2 | 6 | 0 | 1 | 1  | 0  | 0   | 7h 30m 16s | 31.5 | 8.7%         | 2.5%     | 2.2%    |