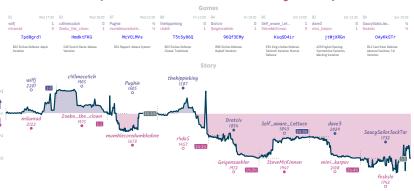

# Plugfish and the Ambiguity of Engine ... 3 5 Qe2+ Kxe2

|                             |           |                             |           |                 |           |                        | Ga        | mes                |           |                            |           |                               |           |                        |           |
|-----------------------------|-----------|-----------------------------|-----------|-----------------|-----------|------------------------|-----------|--------------------|-----------|----------------------------|-----------|-------------------------------|-----------|------------------------|-----------|
| 88                          | Tue 15:30 | 86                          | Wed 12:00 | B1              | Wed 15:00 | B7                     | Thu 18:30 | B2                 | Sat 12:00 | B4                         | Sat 19:00 | 83                            | Sun 14:00 | B5                     | Sun 17:00 |
| ribrubrib<br>electricfalcon | 1 0       | ragnarokgame<br>noeontheend | 0         | Jelle1<br>Skims | 0         | jomaj<br>Thaitanium101 |           | far1108<br>Whelp10 |           | plastic_pusher<br>thepaul1 |           | Schackmacke<br>Sesquipedalism |           | Sekanjabin<br>MilsBees | 0<br>1    |
| 3G8GTs                      | sq6       | mDxxf                       | dw7       |                 | kzT9ick   | КӨТЬКс                 | gt        | vw27               | PtGF      | eTzbAa                     | 4N        | e87 jUU                       | rj        | KKT4u                  | Gfn       |
|                             |           |                             |           |                 |           |                        |           |                    |           |                            |           |                               |           |                        |           |

| Team                                       | Pts | W | L | D | FW | FL | FD | Clock      | ACPL | Inaccuracies | Mistakes | Blunders |
|--------------------------------------------|-----|---|---|---|----|----|----|------------|------|--------------|----------|----------|
| Plugfish and the Ambiguity of Engine Depth | 3   | 3 | 5 | 0 | 0  | 0  | 0  | 7h 22m 55s | 60.9 | 12%          | 3%       | 5.1%     |
| Qe2+ Kxe2                                  | 5   | 5 | 3 | 0 | 0  | 0  | 0  | 8h 4m 9s   | 55.4 | 7.5%         | 3%       | 4.5%     |