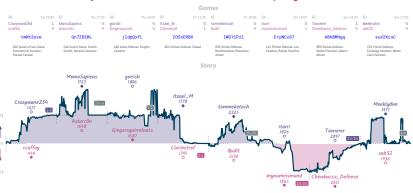

## #8 [This team name has been purchased by... 31/2 41/2 #5 Two bishops, two steeds, two well-hid...

|                                                             |           |                         |           |                                                                                           |           |                                               | Ga        | mes                                  |                           |                         |                             |                             |                          |                             |          |
|-------------------------------------------------------------|-----------|-------------------------|-----------|-------------------------------------------------------------------------------------------|-----------|-----------------------------------------------|-----------|--------------------------------------|---------------------------|-------------------------|-----------------------------|-----------------------------|--------------------------|-----------------------------|----------|
| 87                                                          | Thu 12:00 | B5                      | Fri 09:45 | B6                                                                                        | Fri 16:00 | B3                                            | Fri 18:00 | B2                                   | Sun 18:00                 | 88                      | Sun 19:15                   | B4                          | Mon 02:00                | B1                          |          |
| mqll<br>BigPig93                                            |           | loungelizard<br>Matt365 | 1         | BarbarAusBiele<br>ItsMeMaho                                                               |           | Haspelknecht<br>Poldi_der_Brache              |           | Pauli 314<br>dmg 1979                |                           | Archilas<br>caodanny    |                             | Surangad<br>Potnes          | 1                        | silkthewanderer<br>faktor-i | %Z<br>%Z |
| xzQma9a                                                     | 1         | kj7gLj                  | wx        | Pjn3pqF                                                                                   | j         | pC7FGUZ                                       | Z         | wva                                  | Vsqda                     | k61                     | Q8hmhm                      | DSQ                         | 9Vest                    |                             |          |
| 030 Queen's Gambit<br>Declined: Tamasch D<br>Pseudo-Tamasch |           | C92 Ruy Lapez: CI       | losed     | B33 Sicilian Defens<br>Lasker-Pelikan Vari<br>Swashnikov Variatio<br>Chelyabinsk Variatio | tion,     | B33 Sicilian Defense<br>Lasker-Pelikan Variet |           | B30 Sicilian<br>Nyezhmetdi<br>Attack | Defense:<br>nov-Rosselima | E26 Nimzo<br>Sämisch Vi | Indian Dafense:<br>visition | DDD Queen's<br>Steinitz Cou | Pawn Game:<br>ntergambit |                             |          |