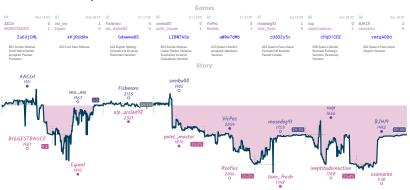

#### Stalemate Declined 2 6 The Non-Specific Allegation Gambit

ACPL Inaccuracies Mistakes Blunders

| Stalemate Declined<br>The Non-Specific Allegation Gambit |  |  |  |  | 8.7%<br>7% | 3.8%<br>2.6% | 3.8%<br>2.9% |
|----------------------------------------------------------|--|--|--|--|------------|--------------|--------------|
|                                                          |  |  |  |  |            |              |              |

Team

#### Oh No My Queen (Elizabeth) 4 4 The Neal Bruce Experience

| Team                       | Pts | w | L | D | FW | FL | FD | Clock     | ACPL | Inaccuracies | Mistakes | Blunder |
|----------------------------|-----|---|---|---|----|----|----|-----------|------|--------------|----------|---------|
| Oh No My Queen (Elizabeth) | 4   | 4 | 4 | 0 | 0  | 0  | 0  | 7h 2m 48s | 47.4 | 7.3%         | 3.3%     | 4.8%    |
| The Neal Bruce Experience  | 4   | 4 | 4 | 0 | 0  | 0  | 0  | 6h 52m 7s | 47.0 | 8.8%         | 2.1%     | 4.8%    |