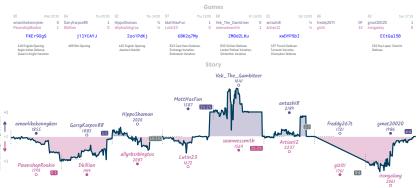

## Chesster Speaks For Itself 41/2 31/2 #7 Ignorance is Blitz

NOTES Command and producted and once forthelding formers have injurished and the contractive grown Dist, the depositions and promote injurished and the contractive grown Dist, the deposition and contractive grown Dist, the deposition and produce and and the contractive grown Dist, the deposition and the contractive grown Dist, the deposition and produce and the contractive grown Dist, the deposition of the grown Dist, the depositio

## castles made of sand 31/2 41/2 tals hippos

|                            |           |                                    |           |                  |                                  |                   | Gai       | mes            |            |                               |           |                                           |           |                                                    |           |
|----------------------------|-----------|------------------------------------|-----------|------------------|----------------------------------|-------------------|-----------|----------------|------------|-------------------------------|-----------|-------------------------------------------|-----------|----------------------------------------------------|-----------|
| B1                         | Tue 04:15 | 88                                 | Wed 00:00 | B2               | Wed 10:00                        | B3                | Sat 08:00 | 86             | Sat 14:00  | 87                            | Sat 16:00 | B4                                        | Sun 11:00 | B5                                                 | Sun 14:30 |
| ElChivo<br>AlexGaul        | 1 0       | blindAdrenaline<br>ragaltron       | 0         | fhunfi<br>scarff |                                  | Timvier gercondon |           | Rskyoz<br>ssyx | 1 0        | Kiwi1293<br>samuelglats       |           | dkol<br>Chesspatzerswan                   |           | samhagen<br>robertjackson                          | 0         |
| SCVI                       | 1pJe      | qvFyHa                             | ahB       |                  | R4uk@myo                         | Jyi1a             | luR       | 1              | /CIWVbTg   | FISih                         | sVz       | sFI5B5#                                   | g         | uGwjJb                                             | Mn        |
| D30 Queen's Go<br>Declined | ambit     | AG1 Nimzo-Larse<br>Madem Variation |           |                  | icilian Defense:<br>If Variation | C47 Four Knights  | Game      | B00 0v         | en Defense | B01 Scandinaviar<br>Main Line | Defense:  | 002 Queen's Pawn I<br>Zukartort Variation |           | AD4 Zukertert Ope<br>Queenside Fianch<br>Variation |           |

#### Chale

| Team                 | Pts  | W | L | D | FW | FL | FD | Clock      | ACPL | Inaccuracies | Mistakes | Blunders |
|----------------------|------|---|---|---|----|----|----|------------|------|--------------|----------|----------|
| castles made of sand | 31/2 | 3 | 4 | 1 | 0  | 0  | 0  | 6h 55m 8s  | 67.6 | 8.7%         | 4.7%     | 7.5%     |
| tals hippos          | 43/2 | 4 | 3 | 1 | 0  | 0  | 0  | 5h 36m 28s | 59.7 | 9.8%         | 4.3%     | 5.1%     |