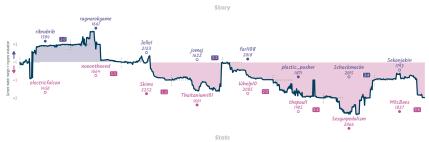

## castles made of sand 31/2 41/2 tals hippos

|                            |           |                                    |           |                  |                                  |                   | Gai       | mes            |            |                               |           |                                           |           |                                                    |           |
|----------------------------|-----------|------------------------------------|-----------|------------------|----------------------------------|-------------------|-----------|----------------|------------|-------------------------------|-----------|-------------------------------------------|-----------|----------------------------------------------------|-----------|
| B1                         | Tue 04:15 | 88                                 | Wed 00:00 | B2               | Wed 10:00                        | B3                | Sat 08:00 | 86             | Sat 14:00  | 87                            | Sat 16:00 | B4                                        | Sun 11:00 | B5                                                 | Sun 14:30 |
| ElChivo<br>AlexGaul        | 1 0       | blindAdrenaline<br>ragaltron       | 0         | fhunfi<br>scarff |                                  | Timvier gercondon |           | Rskyoz<br>ssyx | 1 0        | Kiwi1293<br>samuelglats       |           | dkol<br>Chesspatzerswan                   |           | samhagen<br>robertjackson                          | 0         |
| SCVI                       | 1pJe      | qvFyHa                             | ahB       |                  | R4uk@myo                         | Jyi1a             | luR       | 1              | /CIWVbTg   | FISih                         | sVz       | sFI5B5#                                   | g         | uGwjJb                                             | Mn        |
| D30 Queen's Go<br>Declined | ambit     | AG1 Nimzo-Larse<br>Madem Variation |           |                  | icilian Defense:<br>If Variation | C47 Four Knights  | Game      | B00 0v         | en Defense | B01 Scandinaviar<br>Main Line | Defense:  | 002 Queen's Pawn I<br>Zukartort Variation |           | AD4 Zukertert Ope<br>Queenside Fianch<br>Variation |           |

#### Chale

| Team                 | Pts  | W | L | D | FW | FL | FD | Clock      | ACPL | Inaccuracies | Mistakes | Blunders |
|----------------------|------|---|---|---|----|----|----|------------|------|--------------|----------|----------|
| castles made of sand | 31/2 | 3 | 4 | 1 | 0  | 0  | 0  | 6h 55m 8s  | 67.6 | 8.7%         | 4.7%     | 7.5%     |
| tals hippos          | 43/2 | 4 | 3 | 1 | 0  | 0  | 0  | 5h 36m 28s | 59.7 | 9.8%         | 4.3%     | 5.1%     |