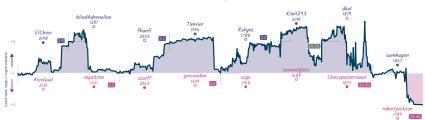

## castles made of sand 31/2 41/2 tals hippos

|                            |           |                                    |           |                  |                                  |                   | Gai       | mes            |            |                               |           |                                           |           |                                                    |           |
|----------------------------|-----------|------------------------------------|-----------|------------------|----------------------------------|-------------------|-----------|----------------|------------|-------------------------------|-----------|-------------------------------------------|-----------|----------------------------------------------------|-----------|
| B1                         | Tue 04:15 | 88                                 | Wed 00:00 | B2               | Wed 10:00                        | B3                | Sat 08:00 | 86             | Sat 14:00  | 87                            | Sat 16:00 | B4                                        | Sun 11:00 | B5                                                 | Sun 14:30 |
| ElChivo<br>AlexGaul        | 1 0       | blindAdrenaline<br>ragaltron       | 0         | fhunfi<br>scarff |                                  | Timvier gercondon |           | Rskyoz<br>ssyx | 1 0        | Kiwi1293<br>samuelglats       |           | dkol<br>Chesspatzerswan                   |           | samhagen<br>robertjackson                          | 0         |
| SCVI                       | 1pJe      | qvFyHa                             | ahB       |                  | R4uk@myo                         | Jyi1a             | luR       | 1              | /CIWVbTg   | FISih                         | sVz       | sFI5B5#                                   | g         | uGwjJb                                             | Mn        |
| D30 Queen's Go<br>Declined | ambit     | AG1 Nimzo-Larse<br>Madem Variation |           |                  | icilian Defense:<br>If Variation | C47 Four Knights  | Game      | B00 0v         | en Defense | B01 Scandinaviar<br>Main Line | Defense:  | 002 Queen's Pawn I<br>Zukartort Variation |           | AD4 Zukertert Ope<br>Queenside Fianch<br>Variation |           |

#### Chale

| Team                 | Pts  | W | L | D | FW | FL | FD | Clock      | ACPL | Inaccuracies | Mistakes | Blunders |
|----------------------|------|---|---|---|----|----|----|------------|------|--------------|----------|----------|
| castles made of sand | 31/2 | 3 | 4 | 1 | 0  | 0  | 0  | 6h 55m 8s  | 67.6 | 8.7%         | 4.7%     | 7.5%     |
| tals hippos          | 43/2 | 4 | 3 | 1 | 0  | 0  | 0  | 5h 36m 28s | 59.7 | 9.8%         | 4.3%     | 5.1%     |