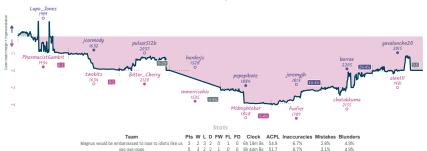

NOTES Current : all played and mon freshold green bear the perfoliated by character green (Dit, the dispolaries and show when each green stated, down in IDE and maded to the enseart 15 minutes. They "they wan tracks the difference between each team's overall match current, scaling each green is more by more evaluation excurdingly, while the in sais shown moves played in the mids, the has are scaled for consistency and legable for green in the most has or desired for the size of the scale and the scale