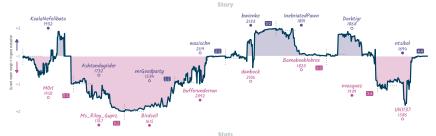

# Don'tPlayMagnus 21/2 51/2 Stalemate Declined

SSSET Security all points all contributions are supplied and contributing great to the hypotistical of great the properties of the propert

9.6%

6.9%

3.9% 7.2%

3.9% 6%

Don'tPlayMaenus 2½ 2 5 1 0 0 0 6h 33m 24s 68.8

Stalemate Reclined 5% 5 2 1 0 0 0 8h 23m 11s 60.6