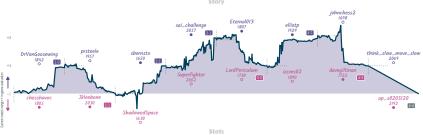

NOTES Cleaner's diplayed and one forbidded presses have hyperfelered the characteristic press (both the properties and the second presses stated, decrease in 15 minutes 15 minu