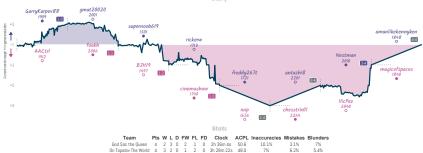

# God Sac the Queen 4 4 On Topalov The World

# Don'tPlayMagnus 21/2 51/2 Stalemate Declined

SSSET Security all points all contributions are supplied and contributing great to the hypotistical of great the properties of the propert

9.6%

6.9%

3.9% 7.2%

3.9% 6%

Don'tPlayMaenus 2½ 2 5 1 0 0 0 6h 33m 24s 68.8

Stalemate Reclined 5% 5 2 1 0 0 0 8h 23m 11s 60.6