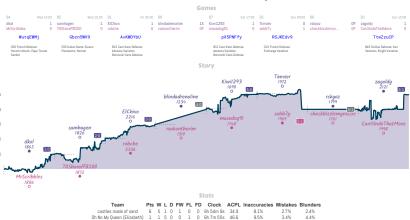

# NA Anyway, Here's Blunderwall 3 5 #4 Two bishops, two steeds, two well-hid...

#### 01....

| Team                                           | Pts | W | L | D | FW | FL | FD | Clock     | ACPL | Inaccuracies | Mistakes | Blunders |
|------------------------------------------------|-----|---|---|---|----|----|----|-----------|------|--------------|----------|----------|
| Anyway, Here's Blunderwall                     | 3   | 3 | 5 | 0 | 0  | 0  | 0  | 8h 3m 59s | 56.3 | 10.1%        | 1.6%     | 6.7%     |
| Two bishops, two steeds, two well-hidden beads | 5   | 5 | 3 | 0 | 0  | 0  | 0  | 8h 14m 7s | 52.3 | 9.3%         | 4.3%     | 4.3%     |