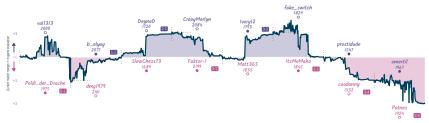

NETIC Screen's all played and one furthering general been hyperforciate the character general (bit, the dispulsment shows when each general states), above in 10°C and manded to the measure 1.5 minutes. They, "they wan to back the difference between each team's count in present and the count of the country of the country