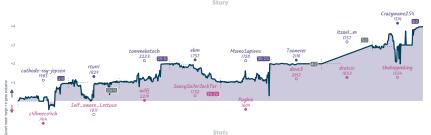

NOTES Current : all played and mon freshold green bear the perfoliated by character green (Dit, the dispolaries and show when each green stated, down in IDE and maded to the enseart 15 minutes. They "they wan tracks the difference between each team's overall match current, scaling each green is more by more evaluation excurdingly, while the in sais shown moves played in the mids, the has are scaled for consistency and legable for green in the most has or desired for the size of the scale and the scale