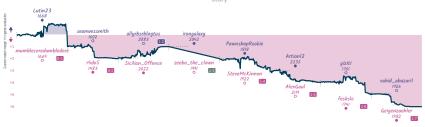

NOTES Cleaner's diplayed and one forbidded presses have hyperfelered the characteristic press (both the properties and the second presses stated, decrease in 15 minutes 15 minu