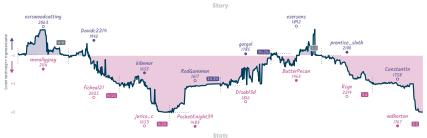

NOTES Current : all played and mon freshold green bear the perfoliated by character green (Dit, the dispolaries and show when each green stated, down in IDE and maded to the enseart 15 minutes. They "they wan tracks the difference between each team's overall match current, scaling each green is more by more evaluation excurdingly, while the in sais shown moves played in the mids, the has are scaled for consistency and legable for green in the most has or desired for the size of the scale and the scale