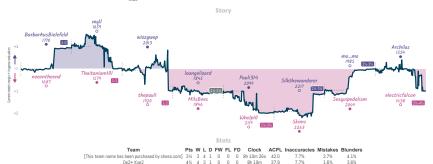

### #2 Magnus would be embarrassed to lose t... 3 5 #1 Sac-sac-oops

# NA Anyway, Here's Blunderwall 3 5 #4 Two bishops, two steeds, two well-hid...

#### 01....

| Team                                           | Pts | W | L | D | FW | FL | FD | Clock     | ACPL | Inaccuracies | Mistakes | Blunders |
|------------------------------------------------|-----|---|---|---|----|----|----|-----------|------|--------------|----------|----------|
| Anyway, Here's Blunderwall                     | 3   | 3 | 5 | 0 | 0  | 0  | 0  | 8h 3m 59s | 56.3 | 10.1%        | 1.6%     | 6.7%     |
| Two bishops, two steeds, two well-hidden beads | 5   | 5 | 3 | 0 | 0  | 0  | 0  | 8h 14m 7s | 52.3 | 9.3%         | 4.3%     | 4.3%     |

NOTES Current : all played and mon freshold green bear the perfoliated by character green (Dit, the dispolaries and show when each green stated, down in IDE and maded to the enseart 15 minutes. They "they wan tracks the difference between each team's overall match current, scaling each green is more by more evaluation excurdingly, while the in sais shown moves played in the mids, the has are scaled for consistency and legable for green in the most has or desired for the size of the scale and the scale