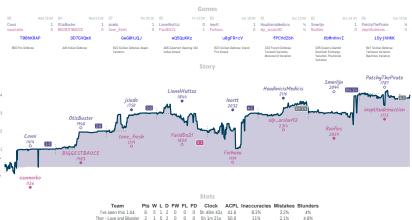

#### 01....

| Team                                           | Pts | W | L | D | FW | FL | FD | Clock     | ACPL | Inaccuracies | Mistakes | Blunders |
|------------------------------------------------|-----|---|---|---|----|----|----|-----------|------|--------------|----------|----------|
| Anyway, Here's Blunderwall                     | 3   | 3 | 5 | 0 | 0  | 0  | 0  | 8h 3m 59s | 56.3 | 10.1%        | 1.6%     | 6.7%     |
| Two bishops, two steeds, two well-hidden beads | 5   | 5 | 3 | 0 | 0  | 0  | 0  | 8h 14m 7s | 52.3 | 9.3%         | 4.3%     | 4.3%     |