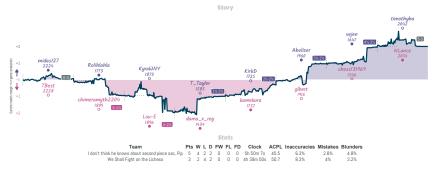

# I don't think he knows about second p... 5 3 We Shall Fight on the Lichess

| Games                                     |           |                                           |           |                                                 |           |                                                  |           |                                              |           |                                                                     |           |                                         |           |                                         |           |
|-------------------------------------------|-----------|-------------------------------------------|-----------|-------------------------------------------------|-----------|--------------------------------------------------|-----------|----------------------------------------------|-----------|---------------------------------------------------------------------|-----------|-----------------------------------------|-----------|-----------------------------------------|-----------|
| B1                                        | Wed 21:00 | 85                                        | Thu 01:00 | B4                                              | Thu 17:00 | 88                                               | Sat 00:00 | 86                                           | Sat 14:00 | B3                                                                  | Sat 18:00 | 87                                      | Sat 19:00 | B2                                      | Sat 20:00 |
| midas127<br>TBest                         |           | Rolihlahla<br>chimeramyth2284             |           | KyraWNY<br>Lou-E                                |           | T_Taylor<br>dama_x_rey                           |           | KirkD<br>kamekura                            |           | Abolizer<br>glbert                                                  |           | vejen<br>chess131969                    |           | timothyha<br>NLance                     | %<br>%    |
| Øvtlnrcr                                  |           | 4NV1Jrzv                                  |           | DmJ3gn6A                                        |           | cTR4IFNK                                         |           | 3rKbgKnh                                     |           | Nm3XrCNa                                                            |           | YBTbxSQo                                |           | Yzv5cxwD                                |           |
| B22 Sicilian Defense: Alapin<br>Variation |           | AG4 Zukertort Opening:<br>Dutch Variation |           | A18 English Opening<br>Milkenas-Carls Variation |           | C70 Ruy Lopez: Morphy<br>Defense, Graz Variation |           | B32 Sicilian Defense:<br>Löwenthal Variation |           | B19 Caro-Kann Defense:<br>Classical Variation, Spassky<br>Variation |           | DC2 Queen's Pawn Game:<br>London System |           | DO2 Queen's Pawn Game:<br>London System |           |