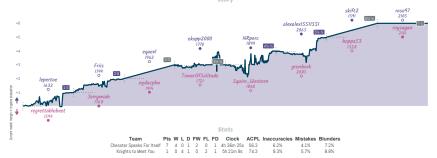

# #10 (With)Drawing like a champion 3 5 #6 The Blunders Speak for Themselves

| Team                              | Pts | w | L | D | FW | FL | FD | Clock      | ACPL | Inaccuracies | Mistakes | Blunders |
|-----------------------------------|-----|---|---|---|----|----|----|------------|------|--------------|----------|----------|
| (With)Drawing like a champion     | 3   | 2 | 4 | 2 | 0  | 0  | 0  | 8h 7m 44s  | 43.8 | 9.6%         | 2.1%     | 5.1%     |
| The Blunders Speak for Themselves | 5   | 4 | 2 | 2 | 0  | 0  | 0  | 7h 46m 22s | 36.7 | 8.7%         | 3.3%     | 3%       |

NOTES Current : all played and mon freshold green bear the perfoliated by character green (Dit, the dispolaries and show when each green stated, down in IDE and maded to the enseart 15 minutes. They "they wan tracks the difference between each team's overall match current, scaling each green is more by more evaluation excurdingly, while the in sais shown moves played in the mids, the has are scaled for consistency and legable for green in the most has or desired for the size of the scale and the scale