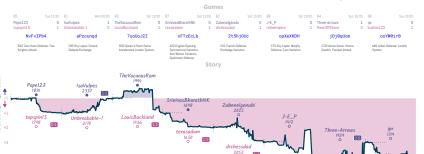

# [This team name has been purchased by... 31/2 41/2 Qe2+ Kxe2

|                                  |           |                              |           |                                                   |           |                                        | Gui       | mes                  |            |                                           |           |                         |           |                                     |           |
|----------------------------------|-----------|------------------------------|-----------|---------------------------------------------------|-----------|----------------------------------------|-----------|----------------------|------------|-------------------------------------------|-----------|-------------------------|-----------|-------------------------------------|-----------|
| 86                               | Tue 13:00 | 87                           | Thu 19:30 | B4                                                | Thu 23:00 | B5                                     | Fri 12:00 | B2                   | Sat 17:00  | B1                                        | Sat 20:00 | B3                      | Sun 14:30 | 88                                  | Sun 20:00 |
| BarbarAusBiele<br>noeontheend    |           | mqll<br>Thaitanium101        | 0         | wizzywop<br>thepaul1                              |           | loungelizard<br>MilsBees               |           | Pauli 314<br>Whelp10 |            | Silkthewanderer<br>Skims                  |           | mo_mo<br>Sesquipedalism | 1         | Archilas<br>electricfalcon          | 0         |
| H1Tp2J                           | df        | 7\$405€                      | E0        | gPvCjU                                            | JBC       | rHIL82                                 | 2wN       | oDX                  | KYwnu      | MzVrdXi                                   | 14        | eTtLvp                  | x0        | Ba4EEI                              | Et        |
| B70 Sicilian Defens<br>Variation | e: Dragon | D44 Semi-Slav De<br>Accepted | rfense    | B30 Sicilian Dafen<br>Nyezhmetdinov-Ro<br>Attoriv |           | BD3 Alekhine Defi<br>Exchange Variatio |           | D43 Semi-SI          | av Defense | B15 Caro-Kann Defi<br>Tartakower Variatio |           | D43 Semi-Slav Def       | iense     | DOD Queen's Paw<br>Accelerated Lond |           |