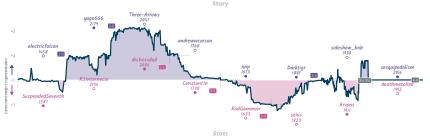

## #10 How the Grischuk stole Christmas 4 4 #2 The Silence of the Pawns

|                                  |           |                                                      |           |                                   |            |                                          | Ga        | mes                                 |           |                   |           |                                         |           |                                 |          |
|----------------------------------|-----------|------------------------------------------------------|-----------|-----------------------------------|------------|------------------------------------------|-----------|-------------------------------------|-----------|-------------------|-----------|-----------------------------------------|-----------|---------------------------------|----------|
| 88                               | Mon 19:45 | B1                                                   | Wed 17:00 | B2                                | Thu 15:15  | B6                                       | Sat 08:00 | B7                                  | Sat 14:30 | 85                | Sun 18:00 | B4                                      | Sun 17:00 | B3                              |          |
| electricfalcon<br>SuspendedSever | th 0      | yago666<br>RSInternecio                              | 1         | Three-Arrows<br>drchessdad        |            | andrewwcarson<br>Constantin              |           | ruip<br>RodGammon                   |           | Barktigr<br>seius |           | sideshow_bob<br>Arvpas                  |           | sesquipedalism<br>deathmetalled | %Z<br>%Z |
| 12dL35                           | Syf       | qGYvi                                                | yjP       | LTBj8G                            | Y8         | XS8P6L                                   | lb        | B4GzB                               | Jzj       | iNEtg             | Y6C       | EKva7R                                  | REV       |                                 |          |
| DD2 Queen's Paw<br>London System | n Game:   | B76 Sicilian Def<br>Variation, Yugosi<br>Modern Line |           | COO French Defen<br>Indian Attack | se: King's | D50 Queen's Gambi<br>Declined: Modern Vi |           | AD1 Nimzo-Larse<br>Modern Variation |           | D10 Slav Defens   | ie.       | A15 English Openi<br>Anglo-Indian Defer |           |                                 |          |

| Team                             | Pts | w | L | D | FW | FL | FD | Clock      | ACPL | Inaccuracies | Mistakes | Blunder |
|----------------------------------|-----|---|---|---|----|----|----|------------|------|--------------|----------|---------|
| How the Grischuk stole Christmas | 4   | 3 | 3 | 1 | 0  | 0  | 1  | 7h 21m 38s | 47.7 | 9.8%         | 5.6%     | 4.2%    |
| The Silence of the Pawns         | 4   | 3 | 3 | 1 | 0  | 0  | 1  | 6h 52m 32s | 49.7 | 8%           | 3.8%     | 5.6%    |