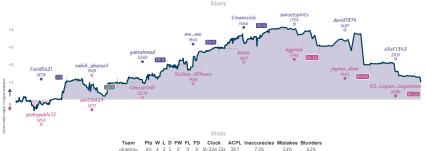

# Accelerated Sloths 3 5 We'll sue for the mod yacht if we don...

|                                                                                               |           |                             |           |                                          |           |                     | Gai       | mes                                    |           |                                    |           |                                         |           |                                                         |           |
|-----------------------------------------------------------------------------------------------|-----------|-----------------------------|-----------|------------------------------------------|-----------|---------------------|-----------|----------------------------------------|-----------|------------------------------------|-----------|-----------------------------------------|-----------|---------------------------------------------------------|-----------|
| B4                                                                                            | Wed 02:30 | B1                          | Thu 19:00 | 88                                       | Fri 00:00 | B7                  | Fri 20:00 | 86                                     | Sat 00:00 | 85                                 | Sat 14:00 | B3                                      | Sun 16:30 | B2                                                      | Sun 18:00 |
| rodekio<br>thepaul1                                                                           | 1 0       | IsaVulpes<br>Lelouch_Vi_Bri |           | T_Taylor<br>MeChamoLegend                | 0         | ipr<br>Webmaster429 | 1         | stevenlongs<br>Clarinetref             | 0         | Pope123<br>samhagen                |           | Zubenelgenubi<br>LittleEggpants         |           | VicPez<br>irongalaxy                                    | 0         |
| m7717                                                                                         | frh       | 0cdmJSi                     | n1        | oswP9fD                                  | 5         | nu6A001             | U         | g3b7kı                                 | rgZ       | Sq41:                              | ieU9      | jj4Bg0                                  | sx        | xrsJW                                                   | V1d       |
| A22 English Opening: King's<br>English Variation, Two<br>Knights Variation, Smyslav<br>System |           | A45 Indian Defense          |           | B12 Caro-Kann Dafe<br>Marticzy Variation | 1981      | CBO Ruy Lopez: Ope  | n         | 003 French Defer<br>Tarrasch Variation |           | A01 Nimzo-Lars<br>Classical Variat |           | B02 Alakhine Dafe<br>Scandinavian Varia |           | B47 Sicilian Def<br>Taimanov Variat<br>Bastrikov Variat | ion,      |

| Team                                        | Pts | w | L | D | FW | FL | FD | Clock      | ACPL | Inaccuracies | Mistakes | Blunder |
|---------------------------------------------|-----|---|---|---|----|----|----|------------|------|--------------|----------|---------|
| Accelerated Sloths                          | 3   | 3 | 5 | 0 | 0  | 0  | 0  | 8h 21m 40s | 48.4 | 8%           | 3.1%     | 4%      |
| We'll sue for the mod yacht if we don't win | 5   | 5 | 3 | 0 | 0  | 0  | 0  | 8h 45m 32s | 45.6 | 6.6%         | 4.3%     | 3.7%    |