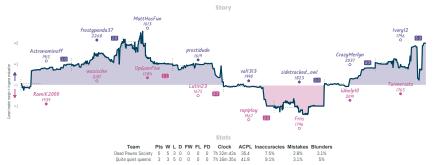

## # Dead Pawns Society 5 3 Quite quiet queens

|                                                           |           |                                                              |           |                                |             |                                  | Ga        | mes                 |             |                                                                |           |                                       |           |                             |            |
|-----------------------------------------------------------|-----------|--------------------------------------------------------------|-----------|--------------------------------|-------------|----------------------------------|-----------|---------------------|-------------|----------------------------------------------------------------|-----------|---------------------------------------|-----------|-----------------------------|------------|
| B4                                                        | Tue 18:00 | B1                                                           | Wed 18:00 | 88                             | Thu 20:00   | 87                               | Fri 19:00 | B3                  | Sat 16:00   | 85                                                             | Sun 14:00 | B2                                    | Sun 17:00 | 86                          | Sun 18:00  |
| Astronominoff<br>RamiK2000                                | 1 0       | frostypanda37<br>wasischn                                    | 1         | MattHasFun<br>UpGoerFive       |             | prostidude<br>Lutin23            |           | val1313<br>rapiplay |             | sidetracked_owl<br>Friis                                       | 1         | CrazyMerlyn<br>Whelp10                | 1         | lvory12<br>Turmersatz       | 1          |
| Wf7hx                                                     | SnC       | EPKPbE                                                       | х3        | jYVL2                          | iYe         | k48f                             | ТдТq      | ORW                 | cmHxx       | 8QxgoAi                                                        | ıd        | epDEQ                                 | X3d       | 07qm3                       | Q10        |
| C31 King's Gamb<br>Falkbeer Counter<br>Milnor-Barry Varia | gambit,   | A18 English Openi<br>Anglo-Indian Defer<br>Dusen's Knieht Va | 160,      | B22 Sicilian Defe<br>Variation | nse: Alapin | C50 Italian Ga<br>Pianissimo, Lu |           | AD7 King's I        | dian Attack | B31 Sicilian Defens<br>Nyezhmetdinov-Ros<br>Attack, Fianchetto | solimo    | 887 Sicilian Dafe<br>Attack, Flank Va |           | C45 Scotch Bar<br>Variation | ne: Misses |