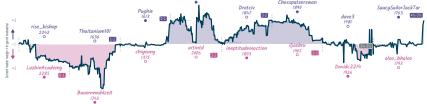

#### #4 Lucena's Revenge 41/2 31/2 No More Lonely Knights

|                        |      |   |   |   |    |    |    | Stats      |      |              |          |         |
|------------------------|------|---|---|---|----|----|----|------------|------|--------------|----------|---------|
| Team                   | Pts  | w | L | D | FW | FL | FD | Clock      | ACPL | Inaccuracies | Mistakes | Blunder |
| Lucena's Revenge       | 4%   | 4 | 3 | 1 | 0  | 0  | 0  | 7h 35m 47s | 47.4 | 9.7%         | 3.9%     | 6.1%    |
| No More Lonely Knights | 31/2 | 3 | 4 | 1 | 0  | 0  | 0  | 7h 15m 37s | 49.2 | 10.7%        | 2.9%     | 5.8%    |