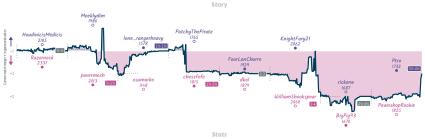

#### Story

#### Stats

| Team                                                                                 | Pts  | W | L | D | FW | FL | FD | Clock      | ACPL | Inaccuracies | Mistakes | Blunders |
|--------------------------------------------------------------------------------------|------|---|---|---|----|----|----|------------|------|--------------|----------|----------|
| My pawns are sweaty, knights weak, rooks are heavy, I've blundered my bishop already | 21/2 | 2 | 5 | 1 | 0  | 0  | 0  | 8h 49m 40s | 40.3 | 7.4%         | 3.7%     | 3.2%     |
| Paranoid Hansdroid                                                                   | 5%   | 5 | 2 | 1 | 0  | 0  | 0  | 8h 14m     | 34.0 | 8.2%         | 2.6%     | 2.6%     |