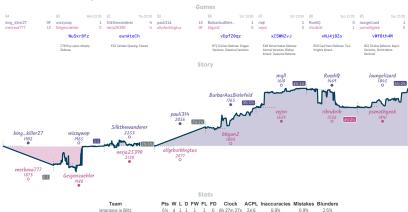

# Forking Ridiculous 6 2 panic at the d4

NOTES The result of a fine of the product of the original great in the original great of the original great great original great gr