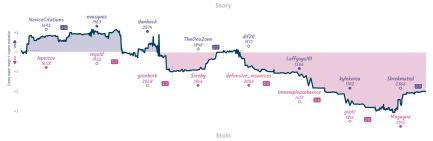

# My pawns are sweaty, knights weak, ro... 21/2 51/2 Paranoid Hansdroid

|                            |           |                  |                          |                                                                      |           |                                                       | Gai       | mes                                       |           |                      |           |                                                                 |           |                               |            |
|----------------------------|-----------|------------------|--------------------------|----------------------------------------------------------------------|-----------|-------------------------------------------------------|-----------|-------------------------------------------|-----------|----------------------|-----------|-----------------------------------------------------------------|-----------|-------------------------------|------------|
| B4                         | Tue 19:15 | B1               | Wed 16:00                | 86                                                                   | Thu 02:00 | B5                                                    | Fri 09:00 | 88                                        | Sat 16:00 | 87                   | Sat 20:00 | 82                                                              | Sat 20:00 | B3                            | Sun 19:00  |
| Lupo_Jones<br>palet_master |           | barrax<br>Royx   | 0                        | fake_switch<br>wdhorton                                              | 0         | Timvier<br>MilsBees                                   |           | jcarmody<br>PocketKnight39                | 1         | jcarmody<br>jurica_c | 0         | gavalanche20<br>ficheal21                                       |           | pulsar512b<br>ButterPecan     | 0          |
| YGLBo                      | 162W      |                  | nIKTUb0J                 | sNXWpST                                                              | 4         | YA18suy                                               | /b        | 5THvrs6                                   | эт        | ruvKz2V              | rP .      | XvEHPa                                                          | tS        | TUwyp                         | sqn        |
| A45 Trompowsk              | ry Attack | ED4 Ca<br>Defens | talan Opening: Open<br>e | B67 Sicilian Defense<br>Richter-Rauzer Varia<br>Neo-Modern Variation | tion,     | C95 Ruy Lopez: Clor<br>Breyer Defense, Zair<br>Hybrid |           | B21 Sicilian Defens<br>Smith-Morra Gambii |           | A48 East Indian Dafi | ense      | B11 Caro-Kann Def<br>Knights Attack, Mir<br>Variation, Exchange | deno      | D10 Stay Defense<br>Variation | : Exchange |

#### Story

#### Stats

| Team                                                                                 | Pts  | W | L | D | FW | FL | FD | Clock      | ACPL | Inaccuracies | Mistakes | Blunders |
|--------------------------------------------------------------------------------------|------|---|---|---|----|----|----|------------|------|--------------|----------|----------|
| My pawns are sweaty, knights weak, rooks are heavy, I've blundered my bishop already | 21/2 | 2 | 5 | 1 | 0  | 0  | 0  | 8h 49m 40s | 40.3 | 7.4%         | 3.7%     | 3.2%     |
| Paranoid Hansdroid                                                                   | 5%   | 5 | 2 | 1 | 0  | 0  | 0  | 8h 14m     | 34.0 | 8.2%         | 2.6%     | 2.6%     |