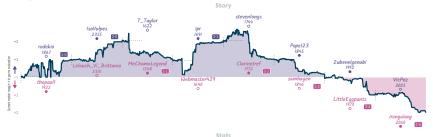

#### Story

# Accelerated Sloths 3 5 We'll sue for the mod yacht if we don...

|                                                                                               |           |                             |           |                                          |           |                     | Gai       | mes                                    |           |                                    |           |                                         |           |                                                         |           |
|-----------------------------------------------------------------------------------------------|-----------|-----------------------------|-----------|------------------------------------------|-----------|---------------------|-----------|----------------------------------------|-----------|------------------------------------|-----------|-----------------------------------------|-----------|---------------------------------------------------------|-----------|
| B4                                                                                            | Wed 02:30 | B1                          | Thu 19:00 | 88                                       | Fri 00:00 | B7                  | Fri 20:00 | 86                                     | Sat 00:00 | 85                                 | Sat 14:00 | B3                                      | Sun 16:30 | B2                                                      | Sun 18:00 |
| rodekio<br>thepaul1                                                                           | 1 0       | IsaVulpes<br>Lelouch_Vi_Bri |           | T_Taylor<br>MeChamoLegend                | 0         | ipr<br>Webmaster429 | 1         | stevenlongs<br>Clarinetref             | 0         | Pope123<br>samhagen                |           | Zubenelgenubi<br>LittleEggpants         |           | VicPez<br>irongalaxy                                    | 0         |
| m7717                                                                                         | frh       | 0cdmJSi                     | n1        | oswP9fD                                  | 5         | nu6A001             | U         | g3b7kı                                 | rgZ       | Sq41:                              | ieU9      | jj4Bg0                                  | sx        | xrsJW                                                   | V1d       |
| A22 English Opening: King's<br>English Variation, Two<br>Knights Variation, Smyslav<br>System |           | A45 Indian Defense          |           | B12 Caro-Kann Dafe<br>Marticzy Variation | 1981      | CBO Ruy Lopez: Ope  | n         | 003 French Defer<br>Tarrasch Variation |           | A01 Nimzo-Lars<br>Classical Variat |           | B02 Alakhine Dafe<br>Scandinavian Varia |           | B47 Sicilian Def<br>Taimanov Variat<br>Bastrikov Variat | ion,      |

| Team                                        | Pts | w | L | D | FW | FL | FD | Clock      | ACPL | Inaccuracies | Mistakes | Blunder |
|---------------------------------------------|-----|---|---|---|----|----|----|------------|------|--------------|----------|---------|
| Accelerated Sloths                          | 3   | 3 | 5 | 0 | 0  | 0  | 0  | 8h 21m 40s | 48.4 | 8%           | 3.1%     | 4%      |
| We'll sue for the mod yacht if we don't win | 5   | 5 | 3 | 0 | 0  | 0  | 0  | 8h 45m 32s | 45.6 | 6.6%         | 4.3%     | 3.7%    |