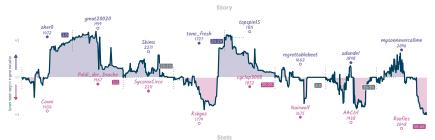

#### Story

#### Stats

| Team                                                                                 | Pts  | W | L | D | FW | FL | FD | Clock      | ACPL | Inaccuracies | Mistakes | Blunders |
|--------------------------------------------------------------------------------------|------|---|---|---|----|----|----|------------|------|--------------|----------|----------|
| My pawns are sweaty, knights weak, rooks are heavy, I've blundered my bishop already | 21/2 | 2 | 5 | 1 | 0  | 0  | 0  | 8h 49m 40s | 40.3 | 7.4%         | 3.7%     | 3.2%     |
| Paranoid Hansdroid                                                                   | 5%   | 5 | 2 | 1 | 0  | 0  | 0  | 8h 14m     | 34.0 | 8.2%         | 2.6%     | 2.6%     |