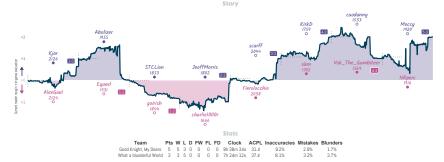

# Vishy the KID 6 2 Who cares about the name?

|                                                          |           |                                       |           |                                  |           |                       | Gai       | mes                |                                  |                                                       |           |                           |                 |                               |           |
|----------------------------------------------------------|-----------|---------------------------------------|-----------|----------------------------------|-----------|-----------------------|-----------|--------------------|----------------------------------|-------------------------------------------------------|-----------|---------------------------|-----------------|-------------------------------|-----------|
| B2                                                       | Wed 11:00 | 85                                    | Thu 03:00 | B6                               | Thu 21:00 | B3                    | Fri 21:00 | B1                 | Sat 01:00                        | B4                                                    | Sat 13:00 | 87                        | Sat 14:00       | 88                            | Sat 15:00 |
| leartt<br>Underkkover                                    |           | rsandzimier<br>destroyer11758         | 1         | DAQTP2T<br>supertoby             |           | MOr1<br>AsdrubalBarca |           | ElChivo<br>bwienke | 1 0                              | N00b001<br>Bone-Collector                             |           | Kry1001<br>Birdsell       |                 | Baltyk_Boy<br>Crazywane254    | 1         |
| fRkZ0                                                    | Dexf      | 150h3v                                | K1        | m8W4)                            | Cfay      | cb1eqv                | A9        | RO                 | FGVHvA                           | IzpG07                                                | οX        | 5cH                       | zNc0r           | nNIy04                        | lGf       |
| EBO King's India<br>Normal Variation<br>Knight Variation | n, King's | E12 Queen's Indian<br>Miles Variation | Defense:  | B01 Scandinavi<br>Blackburne Gan |           | ADS King's Indian a   | Attack    |                    | Cann Defense:<br>ick, Flanchette | B34 Sicilian Defen<br>Accelerated Dragor<br>Variation |           | D10 Slav Der<br>Variation | lense: Exchange | BOB Pirc Defense<br>Variation | Classical |

| Team                      | Pts | W | L | D | FW | FL | FD | Clock      | ACPL | Inaccuracies | Mistakes | Blunders |
|---------------------------|-----|---|---|---|----|----|----|------------|------|--------------|----------|----------|
| Vishy the KID             | 6   | 6 | 2 | 0 | 0  | 0  | 0  | 8h 12m 23s | 31.8 | 6.8%         | 1.4%     | 3.5%     |
| Who cares about the name? | 2   | 2 | 6 | 0 | 0  | 0  | 0  | 7h 46m 35s | 41.4 | 5.7%         | 2.2%     | 4.6%     |