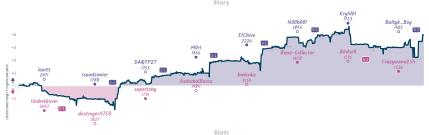

| Dexf      | 150h3v                                | K1        | m8W4)                            | Cfay      | cb1eqv                | A9        | RO                 | FGVHvA                           | IzpG07                                                | οX        | 5cH                       | zNc0r           | nNIy04                        | lGf       |
| EBO King's India<br>Normal Variation<br>Knight Variation | n, King's | E12 Queen's Indian<br>Miles Variation | Defense:  | B01 Scandinavi<br>Blackburne Gan |           | ADS King's Indian a   | Attack    |                    | Cann Defense:<br>ick, Flanchette | B34 Sicilian Defen<br>Accelerated Dragor<br>Variation |           | D10 Slav Der<br>Variation | lense: Exchange | BOB Pirc Defense<br>Variation | Classical |



| Team                      | Pts | W | L | D | FW | FL | FD | Clock      | ACPL | Inaccuracies | Mistakes | Blunders |
|---------------------------|-----|---|---|---|----|----|----|------------|------|--------------|----------|----------|
| Vishy the KID             | 6   | 6 | 2 | 0 | 0  | 0  | 0  | 8h 12m 23s | 31.8 | 6.8%         | 1.4%     | 3.5%     |
| Who cares about the name? | 2   | 2 | 6 | 0 | 0  | 0  | 0  | 7h 46m 35s | 41.4 | 5.7%         | 2.2%     | 4.6%     |

# Blunders and Wonders 4 4 Hans Off My King!



| Stats                |     |   |   |   |    |    |    |            |      |              |          |          |  |  |
|----------------------|-----|---|---|---|----|----|----|------------|------|--------------|----------|----------|--|--|
| Team                 | Pt