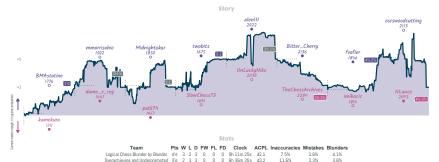

#### Story

#### Stats

| Team                                                                                 | Pts  | W | L | D | FW | FL | FD | Clock      | ACPL | Inaccuracies | Mistakes | Blunders |
|--------------------------------------------------------------------------------------|------|---|---|---|----|----|----|------------|------|--------------|----------|----------|
| My pawns are sweaty, knights weak, rooks are heavy, I've blundered my bishop already | 21/2 | 2 | 5 | 1 | 0  | 0  | 0  | 8h 49m 40s | 40.3 | 7.4%         | 3.7%     | 3.2%     |
| Paranoid Hansdroid                                                                   | 5%   | 5 | 2 | 1 | 0  | 0  | 0  | 8h 14m     | 34.0 | 8.2%         | 2.6%     | 2.6%     |

| Team                             | Pts | w | L | D | FW | FL | FD | Clock      | ACPL | Inaccuracies | Mistakes | Blunder |
|----------------------------------|-----|---|---|---|----|----|----|------------|------|--------------|----------|---------|
| How the Grischuk stole Christmas | 4   | 3 | 3 | 1 | 0  | 0  | 1  | 7h 21m 38s | 47.7 | 9.8%         | 5.6%     | 4.2%    |
| The Silence of the Pawns         | 4   | 3 | 3 | 1 | 0  | 0  | 1  | 6h 52m 32s | 49.7 | 8%           | 3.8%     | 5.6%    |