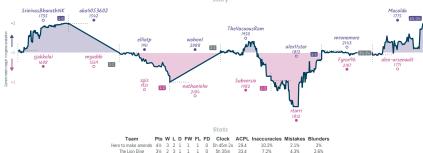

| Team                             | Pts | w | L | D | FW | FL | FD | Clock      | ACPL | Inaccuracies | Mistakes | Blunder |
|----------------------------------|-----|---|---|---|----|----|----|------------|------|--------------|----------|---------|
| How the Grischuk stole Christmas | 4   | 3 | 3 | 1 | 0  | 0  | 1  | 7h 21m 38s | 47.7 | 9.8%         | 5.6%     | 4.2%    |
| The Silence of the Pawns         | 4   | 3 | 3 | 1 | 0  | 0  | 1  | 6h 52m 32s | 49.7 | 8%           | 3.8%     | 5.6%    |