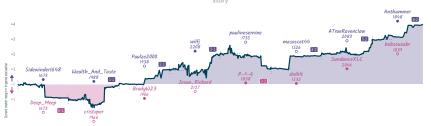

#### Story

#### Stats

| Team                                                                                 | Pts  | W | L | D | FW | FL | FD | Clock      | ACPL | Inaccuracies | Mistakes | Blunders |
|--------------------------------------------------------------------------------------|------|---|---|---|----|----|----|------------|------|--------------|----------|----------|
| My pawns are sweaty, knights weak, rooks are heavy, I've blundered my bishop already | 21/2 | 2 | 5 | 1 | 0  | 0  | 0  | 8h 49m 40s | 40.3 | 7.4%         | 3.7%     | 3.2%     |
| Paranoid Hansdroid                                                                   | 5%   | 5 | 2 | 1 | 0  | 0  | 0  | 8h 14m     | 34.0 | 8.2%         | 2.6%     | 2.6%     |