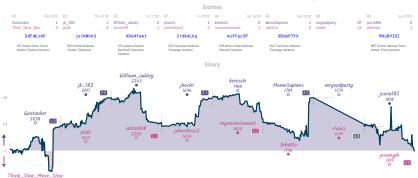

## # Dead Pawns Society 5 3 Quite quiet queens

|                                                           |           |                                                              |           |                                |             |                                  | Ga        | mes                 |             |                                                                |           |                                       |           |                             |            |
|-----------------------------------------------------------|-----------|--------------------------------------------------------------|-----------|--------------------------------|-------------|----------------------------------|-----------|---------------------|-------------|----------------------------------------------------------------|-----------|---------------------------------------|-----------|-----------------------------|------------|
| B4                                                        | Tue 18:00 | B1                                                           | Wed 18:00 | 88                             | Thu 20:00   | 87                               | Fri 19:00 | B3                  | Sat 16:00   | 85                                                             | Sun 14:00 | B2                                    | Sun 17:00 | 86                          | Sun 18:00  |
| Astronominoff<br>RamiK2000                                | 1 0       | frostypanda37<br>wasischn                                    | 1         | MattHasFun<br>UpGoerFive       |             | prostidude<br>Lutin23            |           | val1313<br>rapiplay |             | sidetracked_owl<br>Friis                                       | 1         | CrazyMerlyn<br>Whelp10                | 1         | lvory12<br>Turmersatz       | 1          |
| Wf7hx                                                     | SnC       | EPKPbE                                                       | х3        | jYVL2                          | iYe         | k48f                             | ТдТq      | ORW                 | cmHxx       | 8QxgoAi                                                        | ıd        | epDEQ                                 | X3d       | 07qm3                       | Q10        |
| C31 King's Gamb<br>Falkbeer Counter<br>Milnor-Barry Varia | gambit,   | A18 English Openi<br>Anglo-Indian Defer<br>Dusen's Knieht Va | 160,      | B22 Sicilian Defe<br>Variation | nse: Alapin | C50 Italian Ga<br>Pianissimo, Lu |           | AD7 King's I        | dian Attack | B31 Sicilian Defens<br>Nyezhmetdinov-Ros<br>Attack, Fianchetto | solimo    | 887 Sicilian Dafe<br>Attack, Flank Va |           | C45 Scotch Bar<br>Variation | ne: Misses |

NOTES Command: and project and conner forefixed greens below in proportional of character green (Day, the depolar instead show when much green stated, above in 10°C and manufal for the research 15 minutes. They in the project in definence between much team's count in morth counts, muching used previous and contained property from the manufal for the project in definence and the property of the project in definence and the definence and the project in the project in the project in definence and the project in definence and the project in the