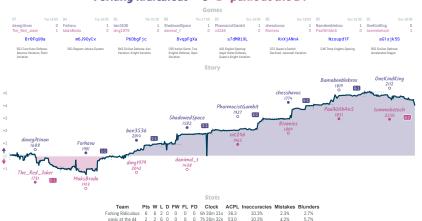

## # Dead Pawns Society 5 3 Quite quiet queens

|                                                           |           |                                                              |           |                                |             |                                  | Ga        | mes                 |             |                                                                |           |                                       |           |                             |            |
|-----------------------------------------------------------|-----------|--------------------------------------------------------------|-----------|--------------------------------|-------------|----------------------------------|-----------|---------------------|-------------|----------------------------------------------------------------|-----------|---------------------------------------|-----------|-----------------------------|------------|
| B4                                                        | Tue 18:00 | B1                                                           | Wed 18:00 | 88                             | Thu 20:00   | 87                               | Fri 19:00 | B3                  | Sat 16:00   | 85                                                             | Sun 14:00 | B2                                    | Sun 17:00 | 86                          | Sun 18:00  |
| Astronominoff<br>RamiK2000                                | 1 0       | frostypanda37<br>wasischn                                    | 1         | MattHasFun<br>UpGoerFive       |             | prostidude<br>Lutin23            |           | val1313<br>rapiplay |             | sidetracked_owl<br>Friis                                       | 1         | CrazyMerlyn<br>Whelp10                | 1         | lvory12<br>Turmersatz       | 1          |
| Wf7hx                                                     | SnC       | EPKPbE                                                       | х3        | jYVL2                          | iYe         | k48f                             | ТдТq      | ORW                 | cmHxx       | 8QxgoAi                                                        | ıd        | epDEQ                                 | X3d       | 07qm3                       | Q10        |
| C31 King's Gamb<br>Falkbeer Counter<br>Milnor-Barry Varia | gambit,   | A18 English Openi<br>Anglo-Indian Defer<br>Dusen's Knieht Va | 160,      | B22 Sicilian Defe<br>Variation | nse: Alapin | C50 Italian Ga<br>Pianissimo, Lu |           | AD7 King's I        | dian Attack | B31 Sicilian Defens<br>Nyezhmetdinov-Ros<br>Attack, Fianchetto | solimo    | 887 Sicilian Dafe<br>Attack, Flank Va |           | C45 Scotch Bar<br>Variation | ne: Misses |

## #10 How the Grischuk stole Christmas 4 4 #2 The Silence of the Pawns

|                                  |           |                                                      |           |                                   |            |                                          | Ga        | mes                                 |           |                   |           |                                         |           |                                 |          |
|----------------------------------|-----------|------------------------------------------------------|-----------|-----------------------------------|------------|------------------------------------------|-----------|-------------------------------------|-----------|-------------------|-----------|-----------------------------------------|-----------|---------------------------------|----------|
| 88                               | Mon 19:45 | B1                                                   | Wed 17:00 | B2                                | Thu 15:15  | B6                                       | Sat 08:00 | B7                                  | Sat 14:30 | 85                | Sun 18:00 | B4                                      | Sun 17:00 | B3                              |          |
| electricfalcon<br>SuspendedSever | th 0      | yago666<br>RSInternecio                              | 1         | Three-Arrows<br>drchessdad        |            | andrewwcarson<br>Constantin              |           | ruip<br>RodGammon                   |           | Barktigr<br>seius |           | sideshow_bob<br>Arvpas                  |           | sesquipedalism<br>deathmetalled | %Z<br>%Z |
| 12dL35                           | Syf       | qGYvi                                                | yjP       | LTBj8G                            | Y8         | XS8P6L                                   | lb        | B4GzB                               | Jzj       | iNEtg             | Y6C       | EKva7R                                  | REV       |                                 |          |
| DD2 Queen's Paw<br>London System | n Game:   | B76 Sicilian Def<br>Variation, Yugosi<br>Modern Line |           | COO French Defen<br>Indian Attack | se: King's | D50 Queen's Gambi<br>Declined: Modern Vi |           | AD1 Nimzo-Larse<br>Modern Variation |           | D10 Slav Defens   | ie.       | A15 English Openi<br>Anglo-Indian Defer |           |                                 |          |

| Team                             | Pts | w | L | D | FW | FL | FD | Clock      | ACPL | Inaccuracies | Mistakes | Blunder |
|----------------------------------|-----|---|---|---|----|----|----|------------|------|--------------|----------|---------|
| How the Grischuk stole Christmas | 4   | 3 | 3 | 1 | 0  | 0  | 1  | 7h 21m 38s | 47.7 | 9.8%         | 5.6%     | 4.2%    |
| The Silence of the Pawns         | 4   | 3 | 3 | 1 | 0  | 0  | 1  | 6h 52m 32s | 49.7 | 8%           | 3.8%     | 5.6%    |