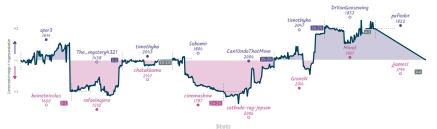

#### These Chess Puns Are Getting Stalemate

|                             |           |                                          |           |                                                      |           |                                                                     | Gai       | mes                                                    |           |                                  |           |                                                                  |           |                     |          |
|-----------------------------|-----------|------------------------------------------|-----------|------------------------------------------------------|-----------|---------------------------------------------------------------------|-----------|--------------------------------------------------------|-----------|----------------------------------|-----------|------------------------------------------------------------------|-----------|---------------------|----------|
| B7                          | Wed 00:30 | 88                                       | Thu 21:00 | B1                                                   | Fri 00:30 | B6                                                                  | Fri 15:30 | B3 :                                                   | Sat 03:30 | B2                               | Sat 07:00 | B4                                                               | Sat 16:00 | B5                  |          |
| spor3<br>boinetnicolas      |           | The_mystery4321<br>rafaelnajera          |           | timothyha<br>chatakkuma                              |           | Sebomir<br>cinemashow                                               |           | CanlUndoThatMove<br>cathode-ray-je                     |           | timothyha<br>GroneN              |           | BrVonGoosewing<br>Minot                                          |           | pafiedor<br>jjames1 | OF<br>1X |
| wk3oZ                       | Xz0       | VwZuzMf                                  | Z         | R1MpZ1                                               | 8r        | Hz75m                                                               | tfY       | dVUASc05                                               |           | HbPQ                             | KYVn      | DCqpFE                                                           | Ke        |                     |          |
| 030 Queen's Gan<br>Declined | shit      | 000 Queen's Pawn 6<br>Accelerated London |           | 037 Queen's Gamb<br>Declined: Three Kni<br>Variation |           | A22 English Ope<br>English Variation<br>Knights Variation<br>System | , Two     | A58 Banko Gambit<br>Accepted: Fully Accep<br>Variation | ted       | A30 English Op<br>Symmatrical Vi |           | A18 English Openin<br>Anglo-Indian Defens<br>Queen's Knight Vari | 10,       |                     |          |
|                             |           |                                          |           |                                                      |           |                                                                     |           |                                                        |           |                                  |           |                                                                  |           |                     |          |

| Team                                             | Pts | w | L | D | FW | FL | FD | Clock      | ACPL | Inaccuracies | Mistakes | Blunders |
|--------------------------------------------------|-----|---|---|---|----|----|----|------------|------|--------------|----------|----------|
| All We Have to Play With Are Squirrels and Rocks | 4   | 3 | 2 | 2 | 0  | 1  | 0  | 6h 29m 54s | 31.1 | 8.7%         | 2.4%     | 2.8%     |
| These Chess Puns Are Getting Stalemate           | 4   | 2 | 3 | 2 | 1  | 0  | 0  | 6h 57m 45s | 29.6 | 10.1%        | 2.1%     | 2.8%     |