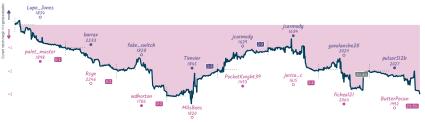

# Vishy the KID 6 2 Who cares about the name?

|                                                          |           |                                       |           |                                  |           |                       | Gai       | mes                |                                  |                                                       |           |                           |                 |                               |           |
|----------------------------------------------------------|-----------|---------------------------------------|-----------|----------------------------------|-----------|-----------------------|-----------|--------------------|----------------------------------|-------------------------------------------------------|-----------|---------------------------|-----------------|-------------------------------|-----------|
| B2                                                       | Wed 11:00 | 85                                    | Thu 03:00 | B6                               | Thu 21:00 | B3                    | Fri 21:00 | B1                 | Sat 01:00                        | B4                                                    | Sat 13:00 | 87                        | Sat 14:00       | 88                            | Sat 15:00 |
| leartt<br>Underkkover                                    |           | rsandzimier<br>destroyer11758         | 1         | DAQTP2T<br>supertoby             |           | MOr1<br>AsdrubalBarca |           | ElChivo<br>bwienke | 1 0                              | N00b001<br>Bone-Collector                             |           | Kry1001<br>Birdsell       |                 | Baltyk_Boy<br>Crazywane254    | 1         |
| fRkZ0                                                    | Dexf      | 150h3v                                | K1        | m8W4)                            | Cfay      | cb1eqv                | A9        | RO                 | FGVHvA                           | IzpG07                                                | οX        | 5cH                       | zNc0r           | nNIy04                        | lGf       |
| EBO King's India<br>Normal Variation<br>Knight Variation | n, King's | E12 Queen's Indian<br>Miles Variation | Defense:  | B01 Scandinavi<br>Blackburne Gan |           | ADS King's Indian a   | Attack    |                    | Cann Defense:<br>ick, Flanchette | B34 Sicilian Defen<br>Accelerated Dragor<br>Variation |           | D10 Slav Der<br>Variation | lense: Exchange | BOB Pirc Defense<br>Variation | Classical |

| Team                      | Pts | W | L | D | FW | FL | FD | Clock      | ACPL | Inaccuracies | Mistakes | Blunders |
|---------------------------|-----|---|---|---|----|----|----|------------|------|--------------|----------|----------|
| Vishy the KID             | 6   | 6 | 2 | 0 | 0  | 0  | 0  | 8h 12m 23s | 31.8 | 6.8%         | 1.4%     | 3.5%     |
| Who cares about the name? | 2   | 2 | 6 | 0 | 0  | 0  | 0  | 7h 46m 35s | 41.4 | 5.7%         | 2.2%     | 4.6%     |