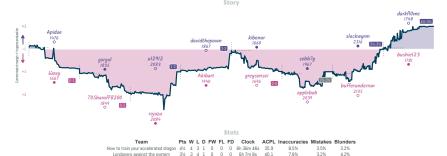

#### How to train your accelerated dragon 41/2 31/2 #3 Londoners against the system

|                |                                                            |                                           |           |                                                               |           |                                         | Gai       | mes                               |           |                                                          |           |                                 |            |                                                           |           |   |
|----------------|------------------------------------------------------------|-------------------------------------------|-----------|---------------------------------------------------------------|-----------|-----------------------------------------|-----------|-----------------------------------|-----------|----------------------------------------------------------|-----------|---------------------------------|------------|-----------------------------------------------------------|-----------|---|
| 88             | Wed 18:00                                                  | 85                                        | Thu 19:00 | B2                                                            | Thu 20:00 | B4                                      | Sat 19:00 | B7                                | Sat 18:00 | B3                                                       | Sat 23:00 | B1                              | Sun 15:00  | 86                                                        | Sun 18:00 |   |
| Apidae<br>Waxy | 0                                                          | gorgol<br>TOSharaff8200                   | 0         | u12912<br>rojazu                                              | 1         | davidthepawn<br>Akibart                 |           | kibenur<br>greysensei             |           | sebb7y<br>applebub                                       | 36<br>36  | slackwymn<br>bufferunderrun     |            | darkfi0me<br>bushie123                                    | 1         | i |
|                | fPWvPAds                                                   | 6abJpZi                                   | ri        | 1WusEV                                                        | KP        | GR9WVv                                  | E0        | ez371                             | PROk      | 34h3rb2                                                  | 28        | DØdqf9                          | fQ         | TujZr                                                     | s34       |   |
| Port           | Scandinavian Defense:<br>iguese Gambit,<br>sical Variation | B18 Caro-Kann Defi<br>Classical Variation |           | CDS French Dafan<br>Tarrasch Variation<br>Variation, Main Lin | Closed    | D02 Queen's Pawn<br>Zukertort Variation |           | B01 Scandinavi<br>Bronstein Varia |           | CO5 French Dafense<br>Tarrasch Variation, 0<br>Variation |           | B22 Sicilian Dafan<br>Variation | se: Alapin | A23 English Ope<br>English Variation<br>Knights Variation | , Two     |   |