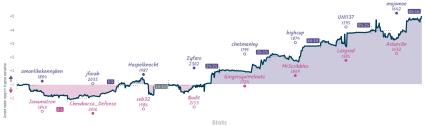

# Forking Ridiculous 6 2 panic at the d4

NOTES The result of a fine of the product of the original great in the original great of the original great great original great gr