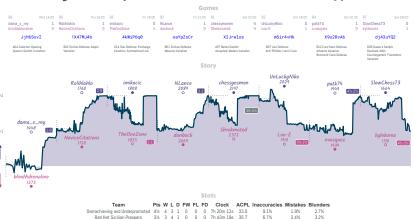

# # Dead Pawns Society 6 2 # Paranoid Hansdroid

|                                 |            |                               |           |                                                   |           |                                                    | Ga        | mes                              |           |                                                          |           |                              |           |                        |           |
|---------------------------------|------------|-------------------------------|-----------|---------------------------------------------------|-----------|----------------------------------------------------|-----------|----------------------------------|-----------|----------------------------------------------------------|-----------|------------------------------|-----------|------------------------|-----------|
| 86                              | Fri 02:00  | 88                            | Fri 17:00 | B4                                                | Sat 12:00 | B2                                                 | Sat 17:00 | 87                               | Sat 20:00 | B1                                                       | Sun 12:00 | 85                           | Sun 18:00 | B3                     | Sun 18:45 |
| JustChillJoe<br>ekopp2000       | 1 0        | MattHasFun<br>PocketKnight39  | 1 0       | Astronominoff<br>palet_master                     |           | CrazyMerlyn<br>ficheal21                           |           | prostidude<br>jurica_c           |           | alp_arslan92<br>Rcyx                                     |           | lvory12<br>wdhorton          |           | val1313<br>ButterPecan | 1         |
| hny99h                          | HZ         | Mnzr28)                       | CN        | CJ12L0                                            | 39S       | Daast                                              | :OYY      | 5rkt                             | ITtm      | P3IOm                                                    | 1ne       | PhCE                         | EesV0     | ogube                  | SWk       |
| B22 Sicilian Defen<br>Variation | se: Alapin | D11 Slav Defense: E<br>Gambit | Bonet     | A52 Indian Defens<br>Budapest Defens<br>Variation |           | D02 Queen's Pa<br>Symmetrical Va<br>Pseudo-Catalan | riation,  | AD1 Nimzo-Lar<br>Modern Variatio |           | C07 French Defer<br>Tarrasch Variatio<br>System, Euwe-Ki | n, Open   | E20 Nimao-In<br>Kmach Variat |           | A45 Trompowsk          | y Attack  |

3% 2 3 3 0 0 0 7h4lm24s 36.9 WITES "Garners" all placed and non-forfeited reames have hopeficided 8 character reame IDs: the days/times abov when each same started, above in UTC and resunded to the nearest 15 minutes. Stary' the vanis tracks the difference between each team's overall match score, scaline each same is more by move evaluation accordingly, while the x sais above moves