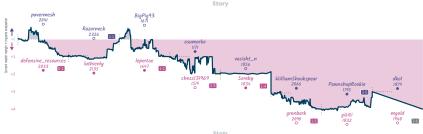

3% 2 3 3 0 0 0 7h4lm24s 36.9 WITES "Garners" all placed and non-forfeited reames have hopeficided 8 character reame IDs: the days/times abov when each same started, above in UTC and resunded to the nearest 15 minutes. Stary' the vanis tracks the difference between each team's overall match score, scaline each same is more by move evaluation accordingly, while the x sais above moves

6.4%

2.9% 3.5%

4.1% 2.2%

How to train your accelerated dragon 4½ 3 2 3 0 0 0 7h 41m 36s 34.6

Ped Hot Chilli Checkers