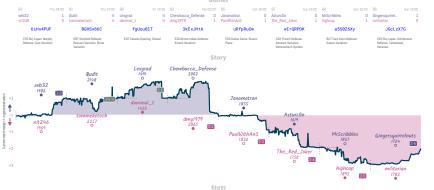

# How the Grischuk stole Christmas 17 Londoners against the system

|          |                                                 |           |                                       |           |                                          |           |                                                  | Gal       | mes                                                              |           |                                          |           |                                                                           |           |                     |           |
|----------|-------------------------------------------------|-----------|---------------------------------------|-----------|------------------------------------------|-----------|--------------------------------------------------|-----------|------------------------------------------------------------------|-----------|------------------------------------------|-----------|---------------------------------------------------------------------------|-----------|---------------------|-----------|
| 88       |                                                 | Wed 16:00 | B1                                    | Thu 18:00 | B4                                       | Fri 17:00 | B7                                               | Sat 16:00 | 86                                                               | Sat 18:00 | 83                                       | Sun 14:00 | 85                                                                        | Sun 18:00 | B2                  | Sun 20:00 |
| eli<br>W | ectricfalcon<br>xxy                             |           | Brundd<br>bufferunderrun              | 0         | sideshow_bob<br>Akibart                  |           | ruip<br>greysensei                               |           | andrewwcarson<br>bushie123                                       |           | Sesquipedalism applebub                  | 1         | Darktigr<br>TOSharaff8200                                                 |           | Three-Arrows rojazu | 0         |
|          | EYdbUw                                          | rj5       | puP1SD                                | tΤ        | 35PWw1                                   | SW        | nødS0                                            | nj9       | b60br7                                                           | SG        | PYanfA                                   | pQ        | ARpjfy                                                                    | kF        | iXT7W               | ırf       |
|          | BOO Nimzowitach<br>Kennedy Variation,<br>Gambit |           | CO1 French Dafen<br>Exchange Variatio |           | D12 Slav Defense:<br>Variation, Schallop |           | 822 Sicilian Def<br>Variation, Smith<br>Declined |           | E67 King's Indian E<br>Fianchetto Variatio<br>Classical Fianchet | it,       | B50 Sicilian Dafens<br>Modern Variations | ia:       | C58 Italian Game:<br>Knights Defense, I<br>Defense, Bogoljub<br>Variation | Polerio   | A10 English Oper    | ng        |

| Team                             | Pts | w | L | D | FW | FL | FD | Clock      | ACPL | Inaccuracies | Mistakes | Blunder |
|----------------------------------|-----|---|---|---|----|----|----|------------|------|--------------|----------|---------|
| How the Grischuk stole Christmas | 1   | 1 | 7 | 0 | 0  | 0  | 0  | 9h 7m 39s  | 55.5 | 12.1%        | 3.6%     | 5.2%    |
| Londoners against the system     | 7   | 7 | 1 | 0 | 0  | 0  | 0  | 8h 18m 11s | 42.8 | 6.4%         | 2.7%     | 5.2%    |