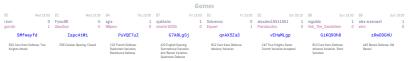

## #4 Logical Chess Blunder by Blunder 11/2 61/2 #3 Lucena's Revenge

|                                             |           |                                          |           |                                     |           |                              | Ga           | mes                                 |           |                                       |           |                                      |           |                                           |           |
|---------------------------------------------|-----------|------------------------------------------|-----------|-------------------------------------|-----------|------------------------------|--------------|-------------------------------------|-----------|---------------------------------------|-----------|--------------------------------------|-----------|-------------------------------------------|-----------|
| 87                                          | Fri 19:00 | 86                                       | Sat 17:00 | B4                                  | Sat 18:00 | B1                           | Sat 18:30    | 88                                  | Sun 01:00 | B3                                    | Sun 10:00 | 85                                   | Sun 16:30 | B2                                        | Sun 19:00 |
| twobits<br>Thaitanium101                    | 0         | BMAstatine<br>SaucySailorJac             |           | fvafier<br>esersens                 |           | Bitter_Cherry<br>rise_bishop |              | mmorrisohio<br>Pughie               | 0         | Tedrhuyagonall<br>dave3               |           | Midnightokar<br>Brotciv              |           | osrswoodcutting root2                     | 1         |
| c8kMwt\                                     | 'c        | ye9twu                                   | 9L        | aLQu6                               | OMP       | pL07k                        | KDx          | S4KEc                               | bPo       | IEXN6                                 | le0       | W7s1r                                | SPd       | zW1ZRw:                                   | 5h        |
| B22 Sicilian Defensi<br>Variation, Smith-Mo |           | AOS Zukertort Oper<br>Nimze-Larsen Varia |           | C15 Franch Defi<br>Wingwer Variatio |           | C00 French Defe<br>Variation | nse: Steiner | D41 Queen's Gar<br>Declined: Semi-1 |           | C48 Four Knights<br>Spanish Variation |           | C15 Franch Defe<br>Wingwer Variation |           | B47 Sicilian Defens<br>Taimanov Variation |           |

| Team                             | Pts | w | L | D | FW | FL | FD | Clock      | ACPL | Inaccuracies | Mistakes | Blunder |
|----------------------------------|-----|---|---|---|----|----|----|------------|------|--------------|----------|---------|
| Logical Chess Blunder by Blunder | 1%  | 1 | 6 | 1 | 0  | 0  | 0  | 8h 27m 13s | 49.9 | 7.3%         | 2.3%     | 5.6%    |
| Lucena's Revenge                 | 6%  | 6 | 1 | 1 | 0  | 0  | 0  | 7h 39m 27s | 35.6 | 6.9%         | 4%       | 2.6%    |