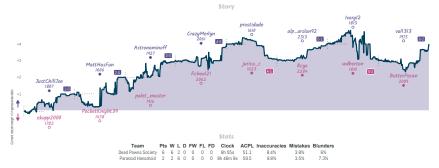

# # Dead Pawns Society 6 2 # Paranoid Hansdroid

|                                 |            |                               |           |                                                   |           |                                                    | Ga        | mes                              |           |                                                          |           |                              |           |                        |           |
|---------------------------------|------------|-------------------------------|-----------|---------------------------------------------------|-----------|----------------------------------------------------|-----------|----------------------------------|-----------|----------------------------------------------------------|-----------|------------------------------|-----------|------------------------|-----------|
| 86                              | Fri 02:00  | 88                            | Fri 17:00 | B4                                                | Sat 12:00 | B2                                                 | Sat 17:00 | 87                               | Sat 20:00 | B1                                                       | Sun 12:00 | 85                           | Sun 18:00 | B3                     | Sun 18:45 |
| JustChillJoe<br>ekopp2000       | 1 0        | MattHasFun<br>PocketKnight39  | 1 0       | Astronominoff<br>palet_master                     |           | CrazyMerlyn<br>ficheal21                           |           | prostidude<br>jurica_c           |           | alp_arslan92<br>Rcyx                                     |           | lvory12<br>wdhorton          |           | val1313<br>ButterPecan | 1         |
| hny99h                          | HZ         | Mnzr28)                       | CN        | CJ12L0                                            | 39S       | Daast                                              | :OYY      | 5rkt                             | ITtm      | P3IOm                                                    | 1ne       | PhCE                         | EesV0     | ogube                  | SWk       |
| B22 Sicilian Defen<br>Variation | se: Alapin | D11 Slav Defense: E<br>Gambit | Bonet     | A52 Indian Defens<br>Budapest Defens<br>Variation |           | D02 Queen's Pa<br>Symmetrical Va<br>Pseudo-Catalan | riation,  | AD1 Nimzo-Lar<br>Modern Variatio |           | C07 French Defer<br>Tarrasch Variatio<br>System, Euwe-Ki | n, Open   | E20 Nimao-In<br>Kmach Variat |           | A45 Trompowsk          | y Attack  |

3% 2 3 3 0 0 0 7h4lm24s 36.9 WITES "Garners" all placed and non-forfeited reames have hopeficided 8 character reame IDs: the days/times abov when each same started, above in UTC and resunded to the nearest 15 minutes. Stary' the vanis tracks the difference between each team's overall match score, scaline each same is more by move evaluation accordingly, while the x sais above moves