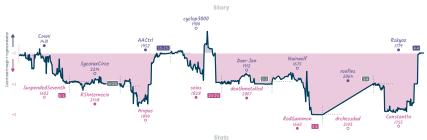

NOTES Current : all played and mon freshold green bear the perfoliated by character green (Dit, the dispolaries and show when each green stated, down in IDE and maded to the enseart 15 minutes. They "they wan tracks the difference between each team's overall match current, scaling each green is more by more enablation excurringly, while the in sais shown moves played in the mids, the has are scaled for consistency and legable for green in the most has or desired for the size of the scale and the scale