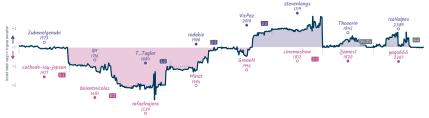

3% 2 3 3 0 0 0 7h4lm24s 36.9 WITES "Garners" all placed and non-forfeited reames have hopeficided 8 character reame IDs: the days/times abov when each same started, above in UTC and resunded to the nearest 15 minutes. Stary' the vanis tracks the difference between each team's overall match score, scaline each same is more by move evaluation accordingly, while the x sais above moves

6.4%

2.9% 3.5%

4.1% 2.2%

How to train your accelerated dragon 4½ 3 2 3 0 0 0 7h 41m 36s 34.6

Ped Hot Chilli Checkers