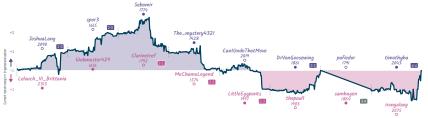

:   | D15 Slav Defensi<br>Chameleon Variat |           | D11 Slav Defer<br>Line | se: Modern | D43 Semi-Slav De          | fense     |



NOTES Current : all played and mon freshold green bear the perfoliated by character green (Dit, the dispolaries and show when each green stated, down in IDE and maded to the enseart 15 minutes. They "they wan tracks the difference between each team's overall match current, scaling each green is more by more enablation excurringly, while the in sais shown moves played in the mids, the has are scaled for consistency and legable for green in the most has or desired for the size of the scale and the scale

4 4 4 0 0 0 0 6h 58m 52s 40.5

9.5%

31% 39%

#### All We Have to Play With Are Squirrel...

#### We'll sue for the mod yacht if we don...



#### Story



#### Charle

| ream                                             | Pts | VV | L | υ | FVV | FL | Fυ | CIOCK      | ACPL | inaccuracies | MISTAKES | Binuaei |
|--------------------------------------------------|-----|----|---|---|-----|----|----|------------|------|--------------|----------|---------|
| All We Have to Play With Are Squirrels and Rocks | 4   | 4  | 3 | 0 | 0   | 1  | 0  | 7h 32m 27s | 45.0 | 8.1%         | 3.7%     | 4.4%    |
| We'll sue for the mod yacht if we don't win      | 4   | 3  | 4 | 0 | 1   | 0  | 0  | 7h 38m 18s | 50.8 | 10.7%        | 3.7%     | 5.6%    |

# Hans Off My King! 4 4 My pawns are sweaty, knights weak, ro...





|                                                                                      | Stats |   |   |   |    |    |    |            |