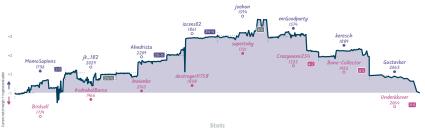

## Forking Ridiculous 3 5 Good Knight, My Dears

|                       |                    |                      |                        |                          |                            |                              |                                | Stats                            |                                                                                                                                                                                                                     |              |                                                                                                                                                                                                                                         |                                                                                                                                                                                                                                                               |
|-----------------------|--------------------|----------------------|------------------------|--------------------------|----------------------------|------------------------------|--------------------------------|----------------------------------|---------------------------------------------------------------------------------------------------------------------------------------------------------------------------------------------------------------------|--------------|-----------------------------------------------------------------------------------------------------------------------------------------------------------------------------------------------------------------------------------------|---------------------------------------------------------------------------------------------------------------------------------------------------------------------------------------------------------------------------------------------------------------|
| Team                  | Pts                | W                    | L                      | D                        | FW                         | FL                           | FD                             | Clock                            | ACPL                                                                                                                                                                                                                | Inaccuracies | Mistakes                                                                                                                                                                                                                                | Blunders                                                                                                                                                                                                                                                      |
| Forking Ridiculous    | 3                  | 2                    | 4                      | 1                        | 0                          | 0                            | 1                              | 6h 28m 19s                       | 42.7                                                                                                                                                                                                                | 7.7%         | 3.5%                                                                                                                                                                                                                                    | 4.2%                                                                                                                                                                                                                                                          |
| Good Knight, My Dears | 5                  | 4                    | 2                      | 1                        | 0                          | 0                            | 1                              | 6h 43m 20s                       | 38.6                                                                                                                                                                                                                | 9.3%         | 4.5%                                                                                                                                                                                                                                    | 2.6%                                                                                                                                                                                                                                                          |
|                       | Forking Ridiculous | Forking Ridiculous 3 | Forking Ridiculous 3 2 | Forking Ridiculous 3 2 4 | Forking Ridiculous 3 2 4 1 | Forking Ridiculous 3 2 4 1 0 | Forking Ridiculous 3 2 4 1 0 0 | Forking Ridiculous 3 2 4 1 0 0 1 | Team         Pts         W         L         D         FW         FL         FD         Clock           Forking Ridiculous         3         2         4         1         0         0         1         6h 28m 19s | Team         | Team         Pts         W L D FW FL         FD         Clock         ACPL Inaccuracies           Forking Ridiculous         3         2         4         1         0         0         1         6h 28m 19s         42.7         7.7% | Team         Pts         W L D FW FL FD         Clock         ACPL Inaccuracies         Mistakes           Forking Ridiculous         3         2         4         1         0         0         1         61.28m 19s         42.7         7.7%         3.5% |