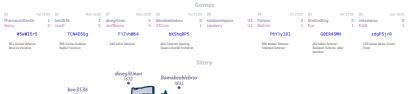

## #4 Logical Chess Blunder by Blunder 11/2 61/2 #3 Lucena's Revenge

|                                             |           |                                          |           |                                     |           |                              | Ga           | mes                                 |           |                                       |           |                                      |           |                                           |           |
|---------------------------------------------|-----------|------------------------------------------|-----------|-------------------------------------|-----------|------------------------------|--------------|-------------------------------------|-----------|---------------------------------------|-----------|--------------------------------------|-----------|-------------------------------------------|-----------|
| 87                                          | Fri 19:00 | 86                                       | Sat 17:00 | B4                                  | Sat 18:00 | B1                           | Sat 18:30    | 88                                  | Sun 01:00 | B3                                    | Sun 10:00 | 85                                   | Sun 16:30 | B2                                        | Sun 19:00 |
| twobits<br>Thaitanium101                    | 0         | BMAstatine<br>SaucySailorJac             |           | fvafier<br>esersens                 |           | Bitter_Cherry<br>rise_bishop |              | mmorrisohio<br>Pughie               | 0         | Tedrhuyagonall<br>dave3               |           | Midnightokar<br>Brotciv              |           | osrswoodcutting root2                     | 1         |
| c8kMwt\                                     | 'c        | ye9twu                                   | 9L        | aLQu6                               | OMP       | pL07k                        | KDx          | S4KEc                               | bPo       | IEXN6                                 | le0       | W7s1r                                | SPd       | zW1ZRw:                                   | 5h        |
| B22 Sicilian Defensi<br>Variation, Smith-Mo |           | AOS Zukertort Oper<br>Nimze-Larsen Varia |           | C15 Franch Defi<br>Wingwer Variatio |           | C00 French Defe<br>Variation | nse: Steiner | D41 Queen's Gar<br>Declined: Semi-1 |           | C48 Four Knights<br>Spanish Variation |           | C15 Franch Defe<br>Wingwer Variation |           | B47 Sicilian Defens<br>Taimanov Variation |           |

#### Story