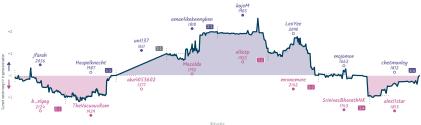

6.4%

2.9% 3.5%

4.1% 2.2%

How to train your accelerated dragon 4½ 3 2 3 0 0 0 7h 41m 36s 34.6

Ped Hot Chilli Checkers

NOTES Current : all played and mon freshold green bear the perfoliated by character green (Dit, the dispolaries and show when each green stated, down in IDE and maded to the enseart 15 minutes. They "they wan tracks the difference between each team's overall match current, scaling each green is more by more enablation excurringly, while the in sais shown moves played in the mids, the has are scaled for consistency and legable for green in the most has or desired for the size of the scale and the scale