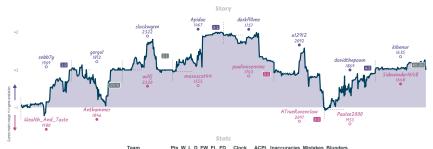

## #8 How to train your accelerated dragon 41/2 31/2 #2 Red Hot Chilli Checkers

|                                         |           |                                                         |           |                                                 |           |                                       | Gai       | mes                                                 |           |                                                          |           |                                                              |           |                              |           |
|-----------------------------------------|-----------|---------------------------------------------------------|-----------|-------------------------------------------------|-----------|---------------------------------------|-----------|-----------------------------------------------------|-----------|----------------------------------------------------------|-----------|--------------------------------------------------------------|-----------|------------------------------|-----------|
| B3                                      | Tue 22:00 | B5                                                      | Wed 19:00 | B1                                              | Wed 20:00 | B8                                    | Thu 17:30 | 86                                                  | Thu 19:00 | B2                                                       | Fri 14:00 | B4                                                           | Fri 15:00 | 87                           | Sat 17:00 |
| sebb7y<br>Wealth_And_Tas                | ste 0     | gorgol<br>Anthammer                                     | %<br>%    | slackwym<br>wilfj                               |           | Apidae<br>masoscot44                  |           | darkfl0me<br>paulinesemine                          |           | u12912<br>ATrueRavenclaw                                 |           | davidthepawn<br>Paulze2000                                   |           | kibenur<br>Sidewinder1648    | %<br>%    |
| rMdhUF                                  | Pp1       | zSIUxr                                                  | TMI       | cCJXp                                           | QtY       | YwkDZv                                | /QU       | e9zpbB                                              | dc        | uoWqLDk                                                  | 2         | xlseb8                                                       | AY        | V5MKHs                       | nA        |
| B96 Sicilian Defer<br>Najdorf Variation | 100:      | E23 Nimzo-Indian<br>Spielmann Variati<br>Romanovsky Gam | ion,      | A48 Queen's Pa<br>Barry Attack, Gr<br>Variation |           | A20 English Open<br>English Variation |           | B12 Care-Kann De<br>Advance Variation,<br>Variation |           | B78 Sicilian Defens<br>Variation, Yugoslav I<br>Old Line |           | A36 English Openin<br>Symmetrical Variat<br>Batvinnik System |           | D3D Queen's Bamb<br>Declined | it        |

6.4%

2.9% 3.5%

4.1% 2.2%

How to train your accelerated dragon 4½ 3 2 3 0 0 0 7h 41m 36s 34.6

Ped Hot Chilli Checkers