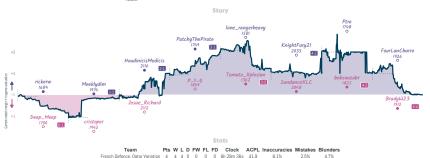

# Overachieving and Underpromoted 41/2 31/2 Red Hot Sicilian Preppers

NOTES The result of a fine of the product of the original great in the original great of the original great in the production of the produ

NOTES Current : all played and mon freshold green bear the perfoliated by character green (Dit, the dispolaries and show when each green stated, down in IDE and maded to the enseart 15 minutes. They "they wan tracks the difference between each team's overall match current, scaling each green is more by more enablation excurringly, while the in sais shown moves played in the mids, the has are scaled for consistency and legable for green in the most has or desired for the size of the scale and the scale