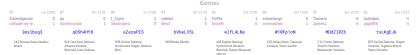

## #4 Logical Chess Blunder by Blunder 11/2 61/2 #3 Lucena's Revenge

|                                             |           |                                          |           |                                     |           |                              | Ga           | mes                                 |           |                                       |           |                                      |           |                                           |           |
|---------------------------------------------|-----------|------------------------------------------|-----------|-------------------------------------|-----------|------------------------------|--------------|-------------------------------------|-----------|---------------------------------------|-----------|--------------------------------------|-----------|-------------------------------------------|-----------|
| 87                                          | Fri 19:00 | 86                                       | Sat 17:00 | B4                                  | Sat 18:00 | B1                           | Sat 18:30    | 88                                  | Sun 01:00 | B3                                    | Sun 10:00 | 85                                   | Sun 16:30 | B2                                        | Sun 19:00 |
| twobits<br>Thaitanium101                    | 0         | BMAstatine<br>SaucySailorJac             |           | fvafier<br>esersens                 |           | Bitter_Cherry<br>rise_bishop |              | mmorrisohio<br>Pughie               | 0         | Tedrhuyagonall<br>dave3               |           | Midnightokar<br>Brotciv              |           | osrswoodcutting root2                     | 1         |
| c8kMwt\                                     | 'c        | ye9twu                                   | 9L        | aLQu6                               | OMP       | pL07k                        | KDx          | S4KEc                               | bPo       | IEXN6                                 | le0       | W7s1r                                | SPd       | zW1ZRw:                                   | 5h        |
| B22 Sicilian Defensi<br>Variation, Smith-Mo |           | AOS Zukertort Oper<br>Nimze-Larsen Varia |           | C15 Franch Defi<br>Wingwer Variatio |           | C00 French Defe<br>Variation | nse: Steiner | D41 Queen's Gar<br>Declined: Semi-1 |           | C48 Four Knights<br>Spanish Variation |           | C15 Franch Defe<br>Wingwer Variation |           | B47 Sicilian Defens<br>Taimanov Variation |           |

| Team                             | Pts | w | L | D | FW | FL | FD | Clock      | ACPL | Inaccuracies | Mistakes | Blunder |
|----------------------------------|-----|---|---|---|----|----|----|------------|------|--------------|----------|---------|
| Logical Chess Blunder by Blunder | 1%  | 1 | 6 | 1 | 0  | 0  | 0  | 8h 27m 13s | 49.9 | 7.3%         | 2.3%     | 5.6%    |
| Lucena's Revenge                 | 6%  | 6 | 1 | 1 | 0  | 0  | 0  | 7h 39m 27s | 35.6 | 6.9%         | 4%       | 2.6%    |