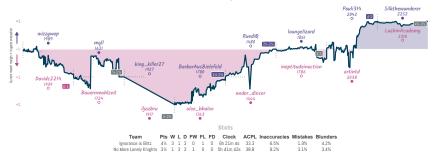

## Quite quiet queens 11/2 61/2 Vishy the KID

|                    |                    |                         |                         |                           |                             |                               |                                 | Stats                             |      |                                                                                                                                                                                                        |                                                                                                                                                                    |                                                                                                                                                                                                                                                                      |
|--------------------|--------------------|-------------------------|-------------------------|---------------------------|-----------------------------|-------------------------------|---------------------------------|-----------------------------------|------|--------------------------------------------------------------------------------------------------------------------------------------------------------------------------------------------------------|--------------------------------------------------------------------------------------------------------------------------------------------------------------------|----------------------------------------------------------------------------------------------------------------------------------------------------------------------------------------------------------------------------------------------------------------------|
| Team               | Pts                | W                       | L                       | D                         | FW                          | FL                            | FD                              | Clock                             | ACPL | Inaccuracies                                                                                                                                                                                           | Mistakes                                                                                                                                                           | Blunder                                                                                                                                                                                                                                                              |
| Quite quiet queens | 1%                 | 1                       | 6                       | 1                         | 0                           | 0                             | 0                               | 5h 40m 15s                        | 51.6 | 8.8%                                                                                                                                                                                                   | 4.4%                                                                                                                                                               | 6.1%                                                                                                                                                                                                                                                                 |
| Vishy the KID      | 61/2               | 6                       | 1                       | 1                         | 0                           | 0                             | 0                               | 5h 55m                            | 39.1 | 4.7%                                                                                                                                                                                                   | 2.9%                                                                                                                                                               | 5.8%                                                                                                                                                                                                                                                                 |
|                    | Quite quiet queens | Quite quiet queens 11/4 | Quite quiet queens 1% 1 | Quite quiet queens 1% 1 6 | Quite quiet queens 1% 1 6 1 | Quite quiet queens 1½ 1 6 1 0 | Quite quiet queens 1% 1 6 1 0 0 | Quite quiet queens 1½ 1 6 1 0 0 0 |      | Team         Pts         W L D FW FL FD         Clock         ACPL           Quite quiet queens         1½         1         6         1         0         0         0         5h 40m 15s         51.6 | Team         Pts W L D FW FL FD         Clock         ACPL Inaccuracies           Quite quiet queens         1½ 1 6 1 0 0 0 5 5h 40m 15s         51.6         8.8% | Team         Pts         W L D         FW FL         FD         Clock         ACPL Inaccuracies         Mistakes           Quite quiet queens         1%         1         6         1         0         0         5h 40m 15s         51.6         8.8%         4.4% |

## Forking Ridiculous 3 5 Good Knight, My Dears

|                       |                    |                      |                        |                          |                            |                              |                                | Stats                            |                                                                                                                                                                                                                     |              |                                                                                                                                                                                                                                         |                                                                                                                                                                                                                                                               |
|-----------------------|--------------------|----------------------|------------------------|--------------------------|----------------------------|------------------------------|--------------------------------|----------------------------------|---------------------------------------------------------------------------------------------------------------------------------------------------------------------------------------------------------------------|--------------|-----------------------------------------------------------------------------------------------------------------------------------------------------------------------------------------------------------------------------------------|---------------------------------------------------------------------------------------------------------------------------------------------------------------------------------------------------------------------------------------------------------------|
| Team                  | Pts                | W                    | L                      | D                        | FW                         | FL                           | FD                             | Clock                            | ACPL                                                                                                                                                                                                                | Inaccuracies | Mistakes                                                                                                                                                                                                                                | Blunders                                                                                                                                                                                                                                                      |
| Forking Ridiculous    | 3                  | 2                    | 4                      | 1                        | 0                          | 0                            | 1                              | 6h 28m 19s                       | 42.7                                                                                                                                                                                                                | 7.7%         | 3.5%                                                                                                                                                                                                                                    | 4.2%                                                                                                                                                                                                                                                          |
| Good Knight, My Dears | 5                  | 4                    | 2                      | 1                        | 0                          | 0                            | 1                              | 6h 43m 20s                       | 38.6                                                                                                                                                                                                                | 9.3%         | 4.5%                                                                                                                                                                                                                                    | 2.6%                                                                                                                                                                                                                                                          |
|                       | Forking Ridiculous | Forking Ridiculous 3 | Forking Ridiculous 3 2 | Forking Ridiculous 3 2 4 | Forking Ridiculous 3 2 4 1 | Forking Ridiculous 3 2 4 1 0 | Forking Ridiculous 3 2 4 1 0 0 | Forking Ridiculous 3 2 4 1 0 0 1 | Team         Pts         W         L         D         FW         FL         FD         Clock           Forking Ridiculous         3         2         4         1         0         0         1         6h 28m 19s | Team         | Team         Pts         W L D FW FL         FD         Clock         ACPL Inaccuracies           Forking Ridiculous         3         2         4         1         0         0         1         6h 28m 19s         42.7         7.7% | Team         Pts         W L D FW FL FD         Clock         ACPL Inaccuracies         Mistakes           Forking Ridiculous         3         2         4         1         0         0         1         61.28m 19s         42.7         7.7%         3.5% |