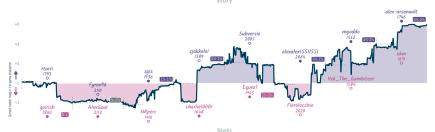

NOTES Current : all played and mon freshold green bear the perfoliated by character green (Dit, the dispolaries and show when each green stated, down in IDE and maded to the enseart 15 minutes. They "they wan tracks the difference between each team's overall match current, scaling each green is more by more enablation excurringly, while the in sais shown moves played in the mids, the has are scaled for consistency and legable for green in the most has or desired for the size of the scale and the scale

4 4 4 0 0 0 0 6h 58m 52s 40.5

9.5%

31% 39%