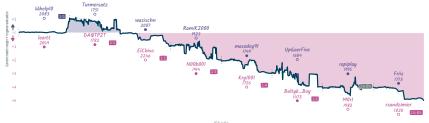

8 | 6.4%         | 2.7%     | 5.2%    |

## Hello, my name is Mikhail Tal, you to... 4 4 Here to make amends





| Team                                                              | Pts | W | L | D | FW | FL | FD | Clock      | ACPL | Inaccuracies | Mistakes | Blunder |
|-------------------------------------------------------------------|-----|---|---|---|----|----|----|------------|------|--------------|----------|---------|
| Hello, my name is Mikhail Tal, you took my knight, prepare to die | 4   | 3 | 4 | 0 | 1  | 0  | 0  | 5h 38m 25s | 44.1 | 8.3%         | 3.2%     | 5%      |
| Here to make amends                                               | 4   | 4 | 3 | 0 | 0  | 1  | 0  | 4h 38m 57s | 41.7 | 9.6%         | 3.7%     | 4.1%    |

## Quite quiet queens 11/2 61/2 Vishy the KID





|                    |                    |                         |                         |                           |                             |                               |                                 | Stats                             |      |                                                                                                                                                                                                        |                                                                                                                                                                    |