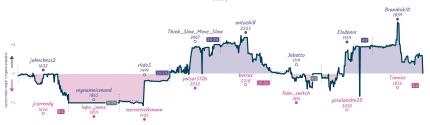

## Quite quiet queens 11/2 61/2 Vishy the KID

|                    |                    |                         |                         |                           |                             |                               |                                 | Stats                             |      |                                                                                                                                                                                                        |                                                                                                                                                                    |                                                                                                                                                                                                                                                                      |
|--------------------|--------------------|-------------------------|-------------------------|---------------------------|-----------------------------|-------------------------------|---------------------------------|-----------------------------------|------|--------------------------------------------------------------------------------------------------------------------------------------------------------------------------------------------------------|--------------------------------------------------------------------------------------------------------------------------------------------------------------------|----------------------------------------------------------------------------------------------------------------------------------------------------------------------------------------------------------------------------------------------------------------------|
| Team               | Pts                | W                       | L                       | D                         | FW                          | FL                            | FD                              | Clock                             | ACPL | Inaccuracies                                                                                                                                                                                           | Mistakes                                                                                                                                                           | Blunder                                                                                                                                                                                                                                                              |
| Quite quiet queens | 1%                 | 1                       | 6                       | 1                         | 0                           | 0                             | 0                               | 5h 40m 15s                        | 51.6 | 8.8%                                                                                                                                                                                                   | 4.4%                                                                                                                                                               | 6.1%                                                                                                                                                                                                                                                                 |
| Vishy the KID      | 61/2               | 6                       | 1                       | 1                         | 0                           | 0                             | 0                               | 5h 55m                            | 39.1 | 4.7%                                                                                                                                                                                                   | 2.9%                                                                                                                                                               | 5.8%                                                                                                                                                                                                                                                                 |
|                    | Quite quiet queens | Quite quiet queens 11/4 | Quite quiet queens 1% 1 | Quite quiet queens 1% 1 6 | Quite quiet queens 1% 1 6 1 | Quite quiet queens 1½ 1 6 1 0 | Quite quiet queens 1% 1 6 1 0 0 | Quite quiet queens 1½ 1 6 1 0 0 0 |      | Team         Pts         W L D FW FL FD         Clock         ACPL           Quite quiet queens         1½         1         6         1         0         0         0         5h 40m 15s         51.6 | Team         Pts W L D FW FL FD         Clock         ACPL Inaccuracies           Quite quiet queens         1½ 1 6 1 0 0 0 5 5h 40m 15s         51.6         8.8% | Team         Pts         W L D         FW FL         FD         Clock         ACPL Inaccuracies         Mistakes           Quite quiet queens         1%         1         6         1         0         0         5h 40m 15s         51.6         8.8%         4.4% |