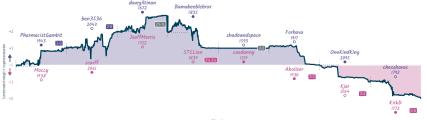

# How the Grischuk stole Christmas 17 Londoners against the system

|          |                                                 |           |                                       |           |                                          |           |                                                  | Gal       | mes                                                              |           |                                          |           |                                                                           |           |                     |           |
|----------|-------------------------------------------------|-----------|---------------------------------------|-----------|------------------------------------------|-----------|--------------------------------------------------|-----------|------------------------------------------------------------------|-----------|------------------------------------------|-----------|---------------------------------------------------------------------------|-----------|---------------------|-----------|
| 88       |                                                 | Wed 16:00 | B1                                    | Thu 18:00 | B4                                       | Fri 17:00 | B7                                               | Sat 16:00 | 86                                                               | Sat 18:00 | 83                                       | Sun 14:00 | 85                                                                        | Sun 18:00 | B2                  | Sun 20:00 |
| eli<br>W | ectricfalcon<br>xxy                             |           | Brundd<br>bufferunderrun              | 0         | sideshow_bob<br>Akibart                  |           | ruip<br>greysensei                               |           | andrewwcarson<br>bushie123                                       |           | Sesquipedalism applebub                  | 1         | Darktigr<br>TOSharaff8200                                                 |           | Three-Arrows rojazu | 0         |
|          | EYdbUw                                          | rj5       | puP1SD                                | tΤ        | 35PWw1                                   | SW        | nødS0                                            | nj9       | b60br7                                                           | SG        | PYanfA                                   | pQ        | ARpjfy                                                                    | kF        | iXT7W               | ırf       |
|          | BOO Nimzowitach<br>Kennedy Variation,<br>Gambit |           | CO1 French Dafen<br>Exchange Variatio |           | D12 Slav Defense:<br>Variation, Schallop |           | 822 Sicilian Def<br>Variation, Smith<br>Declined |           | E67 King's Indian E<br>Fianchetto Variatio<br>Classical Fianchet | it,       | B50 Sicilian Dafens<br>Modern Variations | ia:       | C58 Italian Game:<br>Knights Defense, I<br>Defense, Bogoljub<br>Variation | Polerio   | A10 English Oper    | ng        |

| Team                             | Pts | w | L | D | FW | FL | FD | Clock      | ACPL | Inaccuracies | Mistakes | Blunder |
|----------------------------------|-----|---|---|---|----|----|----|------------|------|--------------|----------|---------|
| How the Grischuk stole Christmas | 1   | 1 | 7 | 0 | 0  | 0  | 0  | 9h 7m 39s  | 55.5 | 12.1%        | 3.6%     | 5.2%    |
| Londoners against the system     | 7   | 7 | 1 | 0 | 0  | 0  | 0  | 8h 18m 11s | 42.8 | 6.4%         | 2.7%     | 5.2%    |