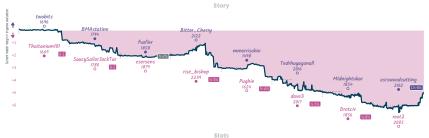

## #4 Logical Chess Blunder by Blunder 11/2 61/2 #3 Lucena's Revenge

|                                             |           |                                          |           |                                     |           |                              | Ga           | mes                                 |           |                                       |           |                                      |           |                                           |           |
|---------------------------------------------|-----------|------------------------------------------|-----------|-------------------------------------|-----------|------------------------------|--------------|-------------------------------------|-----------|---------------------------------------|-----------|--------------------------------------|-----------|-------------------------------------------|-----------|
| 87                                          | Fri 19:00 | 86                                       | Sat 17:00 | B4                                  | Sat 18:00 | B1                           | Sat 18:30    | 88                                  | Sun 01:00 | B3                                    | Sun 10:00 | 85                                   | Sun 16:30 | B2                                        | Sun 19:00 |
| twobits<br>Thaitanium101                    | 0         | BMAstatine<br>SaucySailorJac             |           | fvafier<br>esersens                 |           | Bitter_Cherry<br>rise_bishop |              | mmorrisohio<br>Pughie               | 0         | Tedrhuyagonall<br>dave3               |           | Midnightokar<br>Brotciv              |           | osrswoodcutting root2                     | 1         |
| c8kMwt\                                     | 'c        | ye9twu                                   | 9L        | aLQu6                               | OMP       | pL07k                        | KDx          | S4KEc                               | bPo       | IEXN6                                 | le0       | W7s1r                                | SPd       | zW1ZRw:                                   | 5h        |
| B22 Sicilian Defensi<br>Variation, Smith-Mo |           | AOS Zukertort Oper<br>Nimze-Larsen Varia |           | C15 Franch Defi<br>Wingwer Variatio |           | C00 French Defe<br>Variation | nse: Steiner | D41 Queen's Gar<br>Declined: Semi-1 |           | C48 Four Knights<br>Spanish Variation |           | C15 Franch Defe<br>Wingwer Variation |           | B47 Sicilian Defens<br>Taimanov Variation |           |

| Team                             | Pts | w | L | D | FW | FL | FD | Clock      | ACPL | Inaccuracies | Mistakes | Blunder |
|----------------------------------|-----|---|---|---|----|----|----|------------|------|--------------|----------|---------|
| Logical Chess Blunder by Blunder | 1%  | 1 | 6 | 1 | 0  | 0  | 0  | 8h 27m 13s | 49.9 | 7.3%         | 2.3%     | 5.6%    |
| Lucena's Revenge                 | 6%  | 6 | 1 | 1 | 0  | 0  | 0  | 7h 39m 27s | 35.6 | 6.9%         | 4%       | 2.6%    |

NOTES Current : all played and mon freshold green bear the perfoliated by character green (Dit, the dispolaries and show when each green stated, down in IDE and maded to the enseart 15 minutes. They "they wan tracks the difference between each team's overall match current, scaling each green is more by more enablation excurringly, while the in sais shown moves played in the mids, the has are scaled for consistency and legable for green in the most has or desired for the size of the scale and the scale