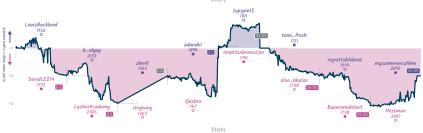

#### NA if only footballers could long castle... 31/2 41/2 No More Lonely Knights

|                             |           |                          |           |                   |          |                     | Gai       | mes                         |           |                           |           |                                  |           |                             |           |
|-----------------------------|-----------|--------------------------|-----------|-------------------|----------|---------------------|-----------|-----------------------------|-----------|---------------------------|-----------|----------------------------------|-----------|-----------------------------|-----------|
| B3                          | Wed 12:00 | B1                       | Wed 17:15 | 88                |          | B4                  | Sat 13:00 | 85                          | Tue 17:00 | 86                        | Fri 19:00 | B7                               | Fri 19:30 | B2                          | Sat 05:00 |
| LouisBuckland<br>Bavidc2214 | 0         | b_elyay<br>LuzhinAcademy | 0         | zher0<br>chiyeung | 1X<br>OF | adandel<br>iljazbru |           | topspin15<br>ineptitudeinac |           | tone_fresh<br>aloo_bhaloo | 0<br>1    | regrettablebeet<br>Bauemmahlzeit | 0         | mysonnevercallme<br>Nestman | 1         |
| u6YGVvWv KVEJh830           |           |                          |           |                   |          | ZREKI1N             | nt.       | 95Nv7C0                     | 22        | JJMAV081                  |           | ggg32p9                          | 11        | hfc8akV                     | н         |
|                             |           | KVEDIIG                  | 336       |                   |          | ZNEKIJI             | W.        | 63Ny / CC                   |           | JUNAYQUI                  |           | gqgazps                          |           | iii coqii i                 |           |

| Team                                                    | Pts  | w | L | D | FW | FL | FD | Clock      | ACPL | Inaccuracies | Mistakes | Blunders |
|---------------------------------------------------------|------|---|---|---|----|----|----|------------|------|--------------|----------|----------|
| if only footballers could long castle there'd be no 0-0 | 31/4 | 2 | 4 | 1 | 1  | 0  | 0  | 7h 1m 20s  | 39.9 | 9.2%         | 3.6%     | 3%       |
| No More Lonely Knights                                  | 41/2 | 4 | 2 | 1 | 0  | 1  | 0  | 6h 36m 58s | 34.2 | 7.5%         | 3.3%     | 3%       |