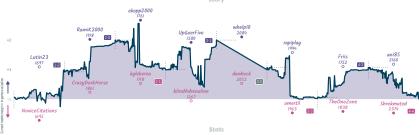

# # Dead Pawns Society 31/2 41/2 # Why can't I berserk this?

|                                      |           |                                                               |           |                        |                              |                        | Ga        | mes                                  |           |                                                           |           |                                          |           |                                        |           |
|--------------------------------------|-----------|---------------------------------------------------------------|-----------|------------------------|------------------------------|------------------------|-----------|--------------------------------------|-----------|-----------------------------------------------------------|-----------|------------------------------------------|-----------|----------------------------------------|-----------|
| B1                                   | Wed 18:00 | B3                                                            | Wed 19:00 | 86                     | Fri 00:00                    | 87                     | Fri 16:15 | 88                                   | Tue 19:30 | 82                                                        | Thu 16:00 | B4                                       | Fri 15:00 | 85                                     | Sat 13:00 |
| frostypanda37<br>grenbork            | 0         | val1313<br>defensive_reso                                     |           | Ivary12<br>giziti      |                              | MattHasFun<br>lepertoe |           | prostidude<br>chess131969            |           | CrazyMerlyn<br>Magagna                                    |           | Astronominoff<br>mgold                   |           | JustChillJoe<br>Soreby                 | 1         |
| Hjwn9:                               | 185       | 0d9hgP                                                        | Gv        | mG                     | hUnC4m                       | wxz8Ri                 | V5y       | WcNNpj                               | Av        | QCTS3ALN                                                  | 4         | PXn4Kj                                   | un        | b@wWX                                  | jPL       |
| B10 Caro-Kann Di<br>Breyer Variation | efense:   | C10 French Defens<br>Rubinstein Variatio<br>Blackburne Defens | on,       | E71 King's<br>Makagana | Indian Defense:<br>Variation | B10 Caro-Kann D        | efense    | AD1 Nimzo-Larsen<br>Modern Variation | Attack:   | C70 Ruy Lopez: Morph<br>Defense, Classical De<br>Deferred |           | AD4 Zukertort Ope<br>Sicilian Invitation | ning      | B76 Sicilian Defe<br>Variation, Yugosi |           |

#### Story

| ream                      | Pts  | VV | L | υ | F VV | FL | Fυ | CIOCK      | ACPL | inaccuracies | MISTAKES | Blunder |
|---------------------------|------|----|---|---|------|----|----|------------|------|--------------|----------|---------|
| Dead Pawns Society        | 31/2 | 3  | 4 | 1 | 0    | 0  | 0  | 8h 34m 45s | 39.1 | 10.6%        | 1.5%     | 2.6%    |
| Why can't I berserk this? | 41/2 | 4  | 3 | 1 | 0    | 0  | 0  | 7h 38m 43s | 37.7 | 5.6%         | 2.9%     | 3.5%    |