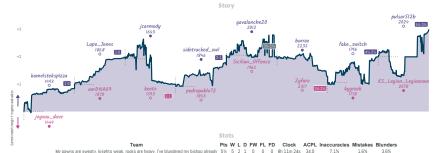

#### My pawns are sweaty, knights weak, ro... 51/2 21/2 Paul Morpheus

Paul Morpheus

|                                         |           |                                     |           |                                |           |                                 | Ga        | mes                                    |           |                   |                               |                                                        |           |                                        |           |
|-----------------------------------------|-----------|-------------------------------------|-----------|--------------------------------|-----------|---------------------------------|-----------|----------------------------------------|-----------|-------------------|-------------------------------|--------------------------------------------------------|-----------|----------------------------------------|-----------|
| 88                                      | Tue 16:00 | B4                                  | Wed 19:15 | B7                             | Wed 21:00 | B5                              | Wed 21:00 | B3                                     | Wed 22:00 | B1                | Thu 17:00                     | 86                                                     | Fri 02:00 | B2                                     | Fri 21:15 |
| kamelstekspizza<br>joyvuu_dave          |           | Lupo_Jones<br>aerBNA69              | 1 0       | jcarmody<br>keeto              |           | sidetracked_owl<br>pedropablo72 |           | gavalanche20<br>Sicilian_Offence       |           | barrax<br>Zyfaro  |                               | fake_switch<br>kygreek                                 |           | pulsar512b<br>KS_Legion_Legi           | . 0       |
| Vh77xdl                                 | LU        | HtEZx                               | CxN       | OUmf7i                         | xR        | tBckkk                          | DU        | zyXhue                                 | NM        |                   | 4R5vSQMD                      | J5kPL                                                  | .3y0      | R9LkZx0                                | GS        |
| A40 England Bambi<br>Complex: England B |           | 050 Queen's Gen<br>Declined: Modern |           | B30 Sicilian Defen<br>Sicilian | se: Old   | B33 Sicilian Defens             | se: Open  | B21 Sicilian Defen<br>McDonnell Attack |           | B54 Si<br>Variati | icilian Defense: Prins<br>ion | C11 French Def<br>Steinitz Variatio<br>Boleslavsky Var | n,        | A59 Benko Gambit<br>Accepted: Yugoslav |           |

NETIC Screen's all played and one furtherizing general been hypotentical the character general Dits, the dispulsement actives growing mental and a second propose conductors accordingly, while the are asks above moves played in the match, those we send the foreground and advantage of the conductors accordingly which the area in advanced to the sense and the second and advanced to the second and ad