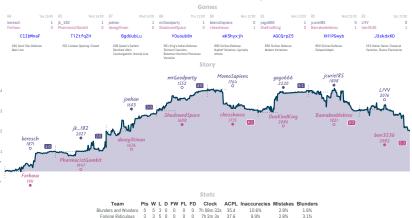

# Logical Chess Blunder by Blunder 31/2 41/2 #9 The Silence of the Pawns

|                                  |           |                                                           |           |                                                   |           |                       | Ga                            | mes                                 |           |                                                    |           |                                                        |           |                            |                             |
|----------------------------------|-----------|-----------------------------------------------------------|-----------|---------------------------------------------------|-----------|-----------------------|-------------------------------|-------------------------------------|-----------|----------------------------------------------------|-----------|--------------------------------------------------------|-----------|----------------------------|-----------------------------|
| 88                               | Wed 16:15 | B6                                                        | Thu 08:00 | B1                                                | Fri 17:00 | B4                    | Fri 18:00                     | 87                                  | Mon 06:00 | B5                                                 | Fri 12:00 | B2                                                     | Sat 06:00 | B3                         | Sat 17:00                   |
| mmorrisohio<br>SuspendedSevent   |           | BMAstatine<br>Constantin                                  | 1 0       | Bitter_Cherry<br>RSInternecio                     |           | fvafier<br>Arvpas     | 1 0                           | twobits<br>RodGammon                |           | Midnightokar<br>amssa                              |           | fluoxetine_eater<br>drchessdad                         |           | alen111<br>Surangad        | 0                           |
| IvXieg                           | 4X        | ypRyK                                                     | a5q       | G1Bz11                                            | 3 j       | u                     | eCZ8B31                       | C9h9y                               | vWB       | Y0x2yt                                             | Xr        | UwA1Not                                                | 4t        | nTP                        | kx5b9                       |
| B72 Sicilian Defens<br>Variation | e: Dragon | 035 Queen's Gam<br>Declined: Exchan<br>Variation, Positio | 90        | B38 Sicilian Defens<br>Accelerated Dragor<br>Bind |           | C34 King<br>Fischer D | 's Gambit Accepted<br>Jefense | AD1 Nimzo-Larse<br>Modern Variation |           | B12 Caro-Kann De<br>Advance Variation<br>Variation |           | CD2 French Dafens<br>Advance Variation, I<br>Variation |           | DDD Queen's<br>Accelerated | Pawn Game:<br>London System |

| Team                             | Pts  | W | L | D | FW | FL | FD | Clock      | ACPL | Inaccuracies | Mistakes | Blunder |
|----------------------------------|------|---|---|---|----|----|----|------------|------|--------------|----------|---------|
| Logical Chess Blunder by Blunder | 31/4 | 3 | 4 | 1 | 0  | 0  | 0  | 7h 34m 52s | 47.1 | 6.2%         | 3.3%     | 4.7%    |
| The Silence of the Pawns         | 43/2 | 4 | 3 | 1 | 0  | 0  | 0  | 5h 33m 37s | 42.0 | 5.8%         | 1.8%     | 5.1%    |