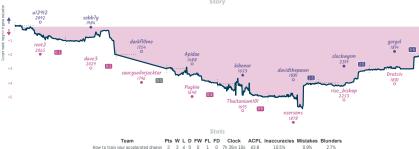

#### Live. Laugh. Blunder. 6 2 Team 40

WIES Sames in Splaged and one furtherisined genera has by agenticated by character general City. the days before an early general stands and the same and its minutes. Stary "they year in tracks the difference between mask team's neveral mode, some general stands and the same an

8 2%

23% 23%

2 1 5 2 D D D 5b 23m 42e 39 5

Team /III