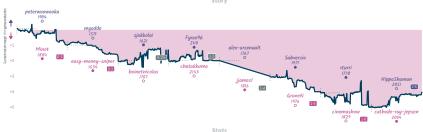

#### The Lion Ding 2 6 These Chess Puns Are Getting Stalemate

|                                                                             | Games     |                                                      |           |                            |           |                             |            |                           |          |                     |            |                                                          |           |                                          |           |
|-----------------------------------------------------------------------------|-----------|------------------------------------------------------|-----------|----------------------------|-----------|-----------------------------|------------|---------------------------|----------|---------------------|------------|----------------------------------------------------------|-----------|------------------------------------------|-----------|
| B4                                                                          | Wed 06:30 | 88                                                   | Wed 22:00 | B7                         | Thu 19:00 | 81                          | Fri 05:00  | 86                        |          | 83                  | Thu 14:00  | 85                                                       | Fri 16:00 | B2                                       | Fri 18:00 |
| peterwoowooka<br>Minot                                                      |           | mgoddo<br>easy-money-snipe                           | 0<br>r 1  | sjakkolai<br>boinetnicolas |           | Fyrox96<br>chatakkuma       |            | alex-arsenault<br>jjames1 | OF<br>1X | Subversio<br>GroneN |            | rturri<br>cinemashow                                     |           | HippoShaman<br>cathode-ray-je            | 1<br>0    |
| zOGMDZ                                                                      | qΜ        | o3CAmK1                                              | fm        | tqb8cE                     | 11        | 0s7Xd                       | AAA        |                           |          | wFT                 | Mhkga      | T3rG5                                                    | en4       | 4G76Ig                                   | ij        |
| B21 Sicilian Defens<br>Smith-Morra Gambi<br>Accepted, Classica<br>Formation | it        | A52 Indian Defense<br>Budapest Defense,<br>Variation |           | D11 Slav Defense:<br>Line  | Modern    | D11 Slav Dafen<br>Variation | se: Breyer |                           |          | D43 Semi-Si         | av Defense | C55 Italian Game<br>Knights Defense,<br>Bishop's Opening | Modern    | 820 Sicilian Defens<br>Staunten-Cochrane |           |
| Story                                                                       |           |                                                      |           |                            |           |                             |            |                           |          |                     |            |                                                          |           |                                          |           |

| Team                                   | Pts | w | L | D | FW | FL | FD | Clock      | ACPL | Inaccuracies | Mistakes | Blunders |
|----------------------------------------|-----|---|---|---|----|----|----|------------|------|--------------|----------|----------|
| The Lion Ding                          | 2   | 1 | 4 | 2 | 0  | 1  | 0  | 7h 20m 38s | 48.2 | 7.6%         | 3.6%     | 5.2%     |
| These Chess Puns Are Getting Stalemate | 6   | 4 | 1 | 2 | 1  | 0  | 0  | 6h 56m 24s | 39.2 | 6.1%         | 3%       | 5.2%     |