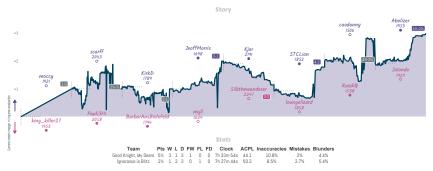

# Good Knight, My Dears 51/2 21/2 Ignorance is Blitz

|                        |          |                                         |           |                                                 |           |                                      | Gai       | nes                     |           |                                 |             |                                 |           |                              |           |
|------------------------|----------|-----------------------------------------|-----------|-------------------------------------------------|-----------|--------------------------------------|-----------|-------------------------|-----------|---------------------------------|-------------|---------------------------------|-----------|------------------------------|-----------|
| B4                     |          | B2                                      | Wed 14:00 | 86                                              | Wed 20:00 | 87                                   | Tue 15:00 | B1                      | Tue 18:00 | 85                              | Wed 18:00   | 88                              | Thu 18:00 | B3                           | Fri 19:00 |
| moccy<br>king_killer27 | 1X<br>OF | scarff<br>Pauli314                      |           | KirkB<br>BarbarAusBiele                         |           | JeoffMorris<br>mgll                  |           | Kjar<br>Silkthewanderer |           | STCLion<br>loungelizard         |             | caodanny<br>RuediQ              |           | Abolizer<br>Jolondo          | 1 0       |
|                        |          | X3vc02                                  | laJ       | qss8fj                                          | 0j        | P47oE                                | JSN       | c7bX1p                  | IR        | XuioQr                          | nKI         | rJnL                            | 5ILx      | EEj                          | okFNm     |
|                        |          | AG1 Nimzo-Larsen<br>Classical Variation |           | B18 Caro-Kann De<br>Classical Variation<br>Line |           | D15 Slav Defens<br>Knights Variation |           | ADS King's Indian A     | ttack     | B22 Sicilian Defer<br>Variation | nse: Alapin | DD2 Queen's Pi<br>London System |           | BDB Modern I<br>Standard Daf |           |