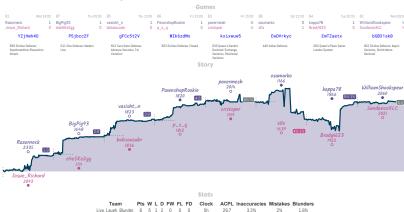

# # Dead Pawns Society 31/2 41/2 # Why can't I berserk this?

|                                      |           |                                                               |           |                        |                              |                        | Ga        | mes                                  |           |                                                           |           |                                          |           |                                        |           |
|--------------------------------------|-----------|---------------------------------------------------------------|-----------|------------------------|------------------------------|------------------------|-----------|--------------------------------------|-----------|-----------------------------------------------------------|-----------|------------------------------------------|-----------|----------------------------------------|-----------|
| B1                                   | Wed 18:00 | B3                                                            | Wed 19:00 | 86                     | Fri 00:00                    | 87                     | Fri 16:15 | 88                                   | Tue 19:30 | 82                                                        | Thu 16:00 | B4                                       | Fri 15:00 | 85                                     | Sat 13:00 |
| frostypanda37<br>grenbork            | 0         | val1313<br>defensive_reso                                     |           | Ivary12<br>giziti      |                              | MattHasFun<br>lepertoe |           | prostidude<br>chess131969            |           | CrazyMerlyn<br>Magagna                                    |           | Astronominoff<br>mgold                   |           | JustChillJoe<br>Soreby                 | 1         |
| Hjwn9:                               | 185       | 0d9hgP                                                        | Gv        | mG                     | hUnC4m                       | wxz8Ri                 | V5y       | WcNNpj                               | Av        | QCTS3ALN                                                  | 4         | PXn4Kj                                   | un        | b@wWX                                  | jPL       |
| B10 Caro-Kann Di<br>Breyer Variation | efense:   | C10 French Defens<br>Rubinstein Variatio<br>Blackburne Defens | on,       | E71 King's<br>Makagana | Indian Defense:<br>Variation | B10 Caro-Kann D        | efense    | AD1 Nimzo-Larsen<br>Modern Variation | Attack:   | C70 Ruy Lopez: Morph<br>Defense, Classical De<br>Deferred |           | AD4 Zukertort Ope<br>Sicilian Invitation | ning      | B76 Sicilian Defe<br>Variation, Yugosi |           |

#### Story

| ream                      | Pts  | VV | L | υ | F VV | FL | Fυ | CIOCK      | ACPL | inaccuracies | MISTAKES | Blunder |
|---------------------------|------|----|---|---|------|----|----|------------|------|--------------|----------|---------|
| Dead Pawns Society        | 31/2 | 3  | 4 | 1 | 0    | 0  | 0  | 8h 34m 45s | 39.1 | 10.6%        | 1.5%     | 2.6%    |
| Why can't I berserk this? | 41/2 | 4  | 3 | 1 | 0    | 0  | 0  | 7h 38m 43s | 37.7 | 5.6%         | 2.9%     | 3.5%    |