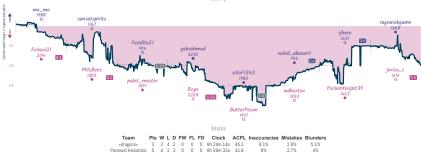

# #10 <<dragons>> 3 5 Paranoid Hansdroid

|                                                                                                                                                                                                                             |           |                           |           |                           |                                                                     |                   | Ga                                   | mes                     |                                           |                            |                   |                          |           |                          |           |
|-----------------------------------------------------------------------------------------------------------------------------------------------------------------------------------------------------------------------------|-----------|---------------------------|-----------|---------------------------|---------------------------------------------------------------------|-------------------|--------------------------------------|-------------------------|-------------------------------------------|----------------------------|-------------------|--------------------------|-----------|--------------------------|-----------|
| B2                                                                                                                                                                                                                          | Tue 19:00 | 86                        | Fri 09:00 | B4                        | Fri 19:00                                                           | B1                | Sun 11:15                            | B3                      | Sun 14:00                                 | 85                         | Thu 18:00         | 88                       | Thu 21:30 | B7                       | Sat 09:15 |
| mo_mo<br>ficheal21                                                                                                                                                                                                          | 0         | sunsetspirits<br>MilsBees |           | FaridBz21<br>palet_master |                                                                     | gabrahmad<br>Rcyx |                                      | eXoF1343<br>ButterPecan |                                           | vahid_abazari1<br>wdhorton |                   | rjhoro<br>PocketKnight39 |           | ragnarokgame<br>jurica_c | 0         |
| xmzz5                                                                                                                                                                                                                       | 5h18      | kTwxuA                    | 4s        | 3IG0CN                    | dy                                                                  | QkLv              | b98E                                 | DJhwA                   | Nb01                                      | F44zBX                     | jz                | 7oUfbG                   | cb        | bfZtaI                   | Ve        |
| XIII.Z.CO11.00 K. I WIXUANDS STUDE.NORY UKX. VVVV BLA Cure Franch Defense: B84D Sickins Defense: AM Zukantert Opening; E00 King is Indian. Planov Attack: Delayed Aliquin Variation Sickian Invitation Franchetts Valvation |           |                           |           | iation,                   | D35 Queen's Ga<br>Declined: Excha<br>Variation, Positi<br>Variation | nge               | AO1 Nimzo-Larsen<br>Modern Variation | Attack                  | DOS Queen's Gembi<br>Declined: Marshall I |                            | A48 East Indian D | afense                   |           |                          |           |
|                                                                                                                                                                                                                             |           |                           |           |                           |                                                                     |                   | Sto                                  | orv                     |                                           |                            |                   |                          |           |                          |           |