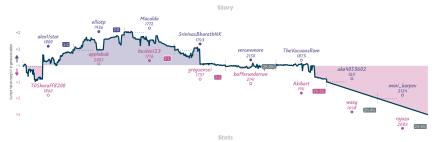

# All We Have to Play With Are Squirrel... 11/2 61/2 Who cares about the name?

| 87<br>spor3<br>supertol | Mon 23                                         | 1 | pafiedor<br>destroyer11758 | OF<br>1X | 82<br>timothyha<br>Underkkover                                 | Wed 18:00<br>%<br>% | B1<br>JoshuaLang<br>bwienke                     | Thu 00:30<br>0<br>1 | B4<br>DrVonGoosewing<br>Bone-Collector     | Wed 23:00<br>0<br>1 | B8<br>The_mystery4323<br>Crazywane254  |        | B6<br>Sebomir<br>Birdsell         |              |                                                                | Sun 20:00<br>re 0<br>1 |
|-------------------------|------------------------------------------------|---|----------------------------|----------|----------------------------------------------------------------|---------------------|-------------------------------------------------|---------------------|--------------------------------------------|---------------------|----------------------------------------|--------|-----------------------------------|--------------|----------------------------------------------------------------|------------------------|
| 1                       | pC4ueUPR                                       |   |                            |          | 20Wyb                                                          | n4L                 | LkYeus                                          | sNp                 | Z573Hk                                     | Zg                  | MRVFgh.                                | Ji .   | 9WbPR                             | VOn          | Dylueol                                                        | LO                     |
|                         | ilian Game: Classical<br>on, Giuoco Pianissimo |   |                            |          | EBB King's Indian<br>Fianchetto Variatio<br>Classical Variatio | tion,               | B13 Caro-Kenn De<br>Panov Attack, Ma<br>Defense |                     | B23 Sicilian Defens<br>Closed, Traditional |                     | B07 Pirc Defense:<br>Sveshnikov System |        | B10 Caro-Kann E<br>Knights Attack | refense: Two | B13 Caro-Kann Daf<br>Exchange Variation<br>Rubinstein Variatio |                        |
|                         |                                                |   |                            |          |                                                                |                     |                                                 | Sto                 | ory                                        |                     |                                        |        |                                   |              |                                                                |                        |
| 1                       | spor3<br>1642                                  |   | pafiedor<br>1768<br>•      |          | timoth                                                         |                     | Joshual<br>2154                                 |                     |                                            |                     |                                        |        |                                   |              |                                                                |                        |
| , <b>, , //</b>         | V                                              |   | destroyer11753             | ,        | ~~~~                                                           | 18918               | ~~~                                             | Л                   | DrVonGoos<br>1876                          | ewing               |                                        |        |                                   |              |                                                                |                        |
| 1 2                     | supertoby<br>1717<br>O                         |   |                            | (51)     | Underki<br>208                                                 |                     | bwien<br>2131<br>0                              |                     | Bone-Coll                                  | ector               | The_myster                             | ry4321 | Seboi                             |              |                                                                |                        |
| 3                       |                                                |   |                            |          |                                                                |                     |                                                 |                     | 1948                                       | 1%-3%               | Crazywane<br>1550                      | 254    | -VII-IN                           | <u>_</u>     | CanlUndoTh<br>2003                                             |                        |
| 5                       |                                                |   |                            |          |                                                                |                     |                                                 |                     |                                            |                     |                                        |        | Birds<br>180                      |              | AsdrubalE<br>1969                                              | Barca                  |

|                                                  |      |   |   |   | S  | tat | S  |            |      |              |          |          |
|--------------------------------------------------|------|---|---|---|----|-----|----|------------|------|--------------|----------|----------|
| Team                                             | Pts  | W | L | D | FW | FL  | FD | Clock      | ACPL | Inaccuracies | Mistakes | Blunders |
| All We Have to Play With Are Squirrels and Rocks | 1%   | 1 | 5 | 1 | 0  | 1   | 0  | 7h 25m 46s | 42.2 | 4.6%         | 2.9%     | 4.6%     |
| Who cares about the name?                        | 61/2 | 5 | 1 | 1 | 1  | 0   | 0  | 7h 6m 6s   | 33.4 | 7%           | 2.9%     | 3.8%     |