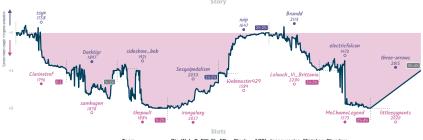

# All We Have to Play With Are Squirrel... 11/2 61/2 Who cares about the name?

| 87<br>spor3<br>supertol | Mon 23                                         | 1 | pafiedor<br>destroyer11758 | OF<br>1X | 82<br>timothyha<br>Underkkover                                 | Wed 18:00<br>%<br>% | B1<br>JoshuaLang<br>bwienke                     | Thu 00:30<br>0<br>1 | B4<br>DrVonGoosewing<br>Bone-Collector     | Wed 23:00<br>0<br>1 | B8<br>The_mystery4323<br>Crazywane254  |        | B6<br>Sebomir<br>Birdsell         |              |                                                                | Sun 20:00<br>re 0<br>1 |
|-------------------------|------------------------------------------------|---|----------------------------|----------|----------------------------------------------------------------|---------------------|-------------------------------------------------|---------------------|--------------------------------------------|---------------------|----------------------------------------|--------|-----------------------------------|--------------|----------------------------------------------------------------|------------------------|
| 1                       | pC4ueUPR                                       |   |                            |          | 20Wyb                                                          | n4L                 | LkYeus                                          | sNp                 | Z573Hk                                     | Zg                  | MRVFgh.                                | Ji .   | 9WbPR                             | VOn          | Dylueol                                                        | LO                     |
|                         | ilian Game: Classical<br>on, Giuoco Pianissimo |   |                            |          | EBB King's Indian<br>Fianchetto Variatio<br>Classical Variatio | tion,               | B13 Caro-Kenn De<br>Panov Attack, Ma<br>Defense |                     | B23 Sicilian Defens<br>Closed, Traditional |                     | B07 Pirc Defense:<br>Sveshnikov System |        | B10 Caro-Kann E<br>Knights Attack | refense: Two | B13 Caro-Kann Daf<br>Exchange Variation<br>Rubinstein Variatio |                        |
|                         |                                                |   |                            |          |                                                                |                     |                                                 | Sto                 | ory                                        |                     |                                        |        |                                   |              |                                                                |                        |
| 1                       | spor3<br>1642                                  |   | pafiedor<br>1768<br>•      |          | timoth                                                         |                     | Joshual<br>2154                                 |                     |                                            |                     |                                        |        |                                   |              |                                                                |                        |
| , <b>, , //</b>         | V                                              |   | destroyer11753             | ,        | ~~~~                                                           | 18918               | ~~~                                             | Л                   | DrVonGoos<br>1876                          | ewing               |                                        |        |                                   |              |                                                                |                        |
| 1 2                     | supertoby<br>1717<br>O                         |   |                            | (51)     | Underki<br>208                                                 |                     | bwien<br>2131<br>0                              |                     | Bone-Coll                                  | ector               | The_myster                             | ry4321 | Seboi                             |              |                                                                |                        |
| 3                       |                                                |   |                            |          |                                                                |                     |                                                 |                     | 1948                                       | 1%-3%               | Crazywane<br>1550                      | 254    | -VII-IN                           | <u>_</u>     | CanlUndoTh<br>2003                                             |                        |
| 5                       |                                                |   |                            |          |                                                                |                     |                                                 |                     |                                            |                     |                                        |        | Birds<br>180                      |              | AsdrubalE<br>1969                                              | Barca                  |