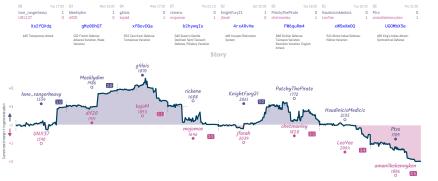

# # Dead Pawns Society 31/2 41/2 # Why can't I berserk this?

|                                      |           |                                                               |           |                        |                              |                        | Ga        | mes                                  |           |                                                           |           |                                          |           |                                        |           |
|--------------------------------------|-----------|---------------------------------------------------------------|-----------|------------------------|------------------------------|------------------------|-----------|--------------------------------------|-----------|-----------------------------------------------------------|-----------|------------------------------------------|-----------|----------------------------------------|-----------|
| B1                                   | Wed 18:00 | B3                                                            | Wed 19:00 | 86                     | Fri 00:00                    | 87                     | Fri 16:15 | 88                                   | Tue 19:30 | 82                                                        | Thu 16:00 | B4                                       | Fri 15:00 | 85                                     | Sat 13:00 |
| frostypanda37<br>grenbork            | 0         | val1313<br>defensive_reso                                     |           | Ivary12<br>giziti      |                              | MattHasFun<br>lepertoe |           | prostidude<br>chess131969            |           | CrazyMerlyn<br>Magagna                                    |           | Astronominoff<br>mgold                   |           | JustChillJoe<br>Soreby                 | 1         |
| Hjwn9:                               | 185       | 0d9hgP                                                        | Gv        | mG                     | hUnC4m                       | wxz8Ri                 | V5y       | WcNNpj                               | Av        | QCTS3ALN                                                  | 4         | PXn4Kj                                   | un        | b@wWX                                  | jPL       |
| B10 Caro-Kann Di<br>Breyer Variation | efense:   | C10 French Defens<br>Rubinstein Variatio<br>Blackburne Defens | on,       | E71 King's<br>Makagana | Indian Defense:<br>Variation | B10 Caro-Kann D        | efense    | AD1 Nimzo-Larsen<br>Modern Variation | Attack:   | C70 Ruy Lopez: Morph<br>Defense, Classical De<br>Deferred |           | AD4 Zukertort Ope<br>Sicilian Invitation | ning      | B76 Sicilian Defe<br>Variation, Yugosi |           |

#### Story

| ream                      | Pts  | VV | L | υ | F VV | FL | Fυ | CIOCK      | ACPL | inaccuracies | MISTAKES | Blunder |
|---------------------------|------|----|---|---|------|----|----|------------|------|--------------|----------|---------|
| Dead Pawns Society        | 31/2 | 3  | 4 | 1 | 0    | 0  | 0  | 8h 34m 45s | 39.1 | 10.6%        | 1.5%     | 2.6%    |
| Why can't I berserk this? | 41/2 | 4  | 3 | 1 | 0    | 0  | 0  | 7h 38m 43s | 37.7 | 5.6%         | 2.9%     | 3.5%    |