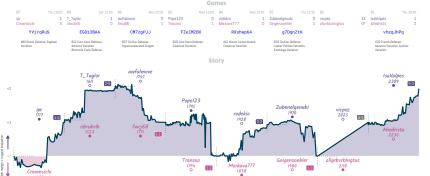

# #10 <<dragons>> 3 5 Paranoid Hansdroid

|                                                                                                                                                                                                                             |           |                           |           |                           |                                                                     |                   | Ga                                   | mes                     |                                           |                            |                   |                          |           |                          |           |
|-----------------------------------------------------------------------------------------------------------------------------------------------------------------------------------------------------------------------------|-----------|---------------------------|-----------|---------------------------|---------------------------------------------------------------------|-------------------|--------------------------------------|-------------------------|-------------------------------------------|----------------------------|-------------------|--------------------------|-----------|--------------------------|-----------|
| B2                                                                                                                                                                                                                          | Tue 19:00 | 86                        | Fri 09:00 | B4                        | Fri 19:00                                                           | B1                | Sun 11:15                            | B3                      | Sun 14:00                                 | 85                         | Thu 18:00         | 88                       | Thu 21:30 | B7                       | Sat 09:15 |
| mo_mo<br>ficheal21                                                                                                                                                                                                          | 0         | sunsetspirits<br>MilsBees |           | FaridBz21<br>palet_master |                                                                     | gabrahmad<br>Rcyx |                                      | eXoF1343<br>ButterPecan |                                           | vahid_abazari1<br>wdhorton |                   | rjhoro<br>PocketKnight39 |           | ragnarokgame<br>jurica_c | 0         |
| xmzz5                                                                                                                                                                                                                       | 5h18      | kTwxuA                    | 4s        | 3IG0CN                    | dy                                                                  | QkLv              | b98E                                 | DJhwA                   | Nb01                                      | F44zBX                     | jz                | 7oUfbG                   | cb        | bfZtaI                   | Ve        |
| XIII.Z.CO11.00 K. I WIXUANDS STUDE.NORY UKX. VVVV BLA Cure Franch Defense: B84D Sickins Defense: AM Zukantert Opening; E00 King is Indian. Planov Attack: Delayed Aliquin Variation Sickian Invitation Franchetts Valvation |           |                           |           | iation,                   | D35 Queen's Ga<br>Declined: Excha<br>Variation, Positi<br>Variation | nge               | AO1 Nimzo-Larsen<br>Modern Variation | Attack                  | DOS Queen's Gembi<br>Declined: Marshall I |                            | A48 East Indian D | afense                   |           |                          |           |
|                                                                                                                                                                                                                             |           |                           |           |                           |                                                                     |                   | Sto                                  | orv                     |                                           |                            |                   |                          |           |                          |           |