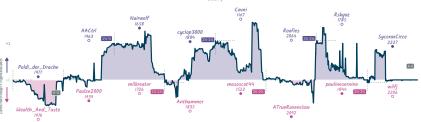

#### The Lion Ding 2 6 These Chess Puns Are Getting Stalemate

|                                                                             | Games     |                                                      |           |                            |           |                             |            |                           |          |                     |            |                                                          |           |                                          |           |
|-----------------------------------------------------------------------------|-----------|------------------------------------------------------|-----------|----------------------------|-----------|-----------------------------|------------|---------------------------|----------|---------------------|------------|----------------------------------------------------------|-----------|------------------------------------------|-----------|
| B4                                                                          | Wed 06:30 | 88                                                   | Wed 22:00 | B7                         | Thu 19:00 | 81                          | Fri 05:00  | 86                        |          | 83                  | Thu 14:00  | 85                                                       | Fri 16:00 | B2                                       | Fri 18:00 |
| peterwoowooka<br>Minot                                                      |           | mgoddo<br>easy-money-snipe                           | 0<br>r 1  | sjakkolai<br>boinetnicolas |           | Fyrox96<br>chatakkuma       |            | alex-arsenault<br>jjames1 | OF<br>1X | Subversio<br>GroneN |            | rturri<br>cinemashow                                     |           | HippoShaman<br>cathode-ray-je            | 1<br>0    |
| zOGMDZ                                                                      | qΜ        | o3CAmK1                                              | fm        | tqb8cE                     | 11        | 0s7Xd                       | AAA        |                           |          | wFT                 | Mhkga      | T3rG5                                                    | en4       | 4G76Ig                                   | ij        |
| B21 Sicilian Defens<br>Smith-Morra Gambi<br>Accepted, Classica<br>Formation | it        | A52 Indian Defense<br>Budapest Defense,<br>Variation |           | D11 Slav Defense:<br>Line  | Modern    | D11 Slav Dafen<br>Variation | se: Breyer |                           |          | D43 Semi-Si         | av Defense | C55 Italian Game<br>Knights Defense,<br>Bishop's Opening | Modern    | 820 Sicilian Defens<br>Staunten-Cochrane |           |
| Story                                                                       |           |                                                      |           |                            |           |                             |            |                           |          |                     |            |                                                          |           |                                          |           |

| Team                                   | Pts | w | L | D | FW | FL | FD | Clock      | ACPL | Inaccuracies | Mistakes | Blunders |
|----------------------------------------|-----|---|---|---|----|----|----|------------|------|--------------|----------|----------|
| The Lion Ding                          | 2   | 1 | 4 | 2 | 0  | 1  | 0  | 7h 20m 38s | 48.2 | 7.6%         | 3.6%     | 5.2%     |
| These Chess Puns Are Getting Stalemate | 6   | 4 | 1 | 2 | 1  | 0  | 0  | 6h 56m 24s | 39.2 | 6.1%         | 3%       | 5.2%     |