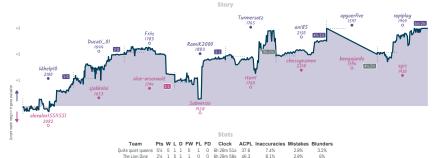

## Quite quiet queens 51/2 21/2 The Lion Ding

NOTES The result of a fine of the product of the original great in the original great of the original great in the production of the produ