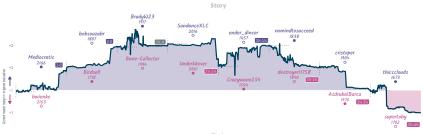

#### Accelerated Sloths 4 4 French Defence: Qatar Variation

| March   Marc   |    |                                             |            |                    |        |         |           |        | Gai   | mes                                        |           |                   |           |                      |           |                     |                       |
|--------------------------------------------------------------------------------------------------------------------------------------------------------------------------------------------------------------------------------------------------------------------------------------------------------------------------------------------------------------------------------------------------------------------------------------------------------------------------------------------------------------------------------------------------------------------------------------------------------------------------------------------------------------------------------------------------------------------------------------------------------------------------------------------------------------------------------------------------------------------------------------------------------------------------------------------------------------------------------------------------------------------------------------------------------------------------------------------------------------------------------------------------------------------------------------------------------------------------------------------------------------------------------------------------------------------------------------------------------------------------------------------------------------------------------------------------------------------------------------------------------------------------------------------------------------------------------------------------------------------------------------------------------------------------------------------------------------------------------------------------------------------------------------------------------------------------------------------------------------------------------------------------------------------------------------------------------------------------------------------------------------------------------------------------------------------------------------------------------------------------------|----|---------------------------------------------|------------|--------------------|--------|---------|-----------|--------|-------|--------------------------------------------|-----------|-------------------|-----------|----------------------|-----------|---------------------|-----------------------|
| Comparison   Com   |    | B4                                          | Tue 16:00  | 85                 |        |         | Fri 14:00 | B7     |       |                                            | Fri 23:00 |                   | Sat 13:30 | B3                   | Sat 15:00 | 86                  | Sat 17:00             |
| ASS Jeans Thomas Carlo Chana. Bill Con Face District.  Association for the Carlo Chana. Bill Conference Department of the Chana. Bill Conference Department of t |    |                                             |            |                    |        |         | 1         |        |       |                                            |           |                   |           | rodekio<br>Meeklydim |           |                     |                       |
| Near Larma Visionin Abnors Vis |    | L1Rmp1W                                     | þ          | 6dlvBRQ            | М      | ke811Uh | 5         | qcJ7l  | M14Y  | 4tJhRX                                     | 5Z        | LQJhel            | 3Zu       | f5qPv                | 5pd       | NTMRb3              | Jr                    |
| 2 Zubenelgenubi 1 1/3                                                                                                                                                                                                                                                                                                                                                                                                                                                                                                                                                                                                                                                                                                                                                                                                                                                                                                                                                                                                                                                                                                                                                                                                                                                                                                                                                                                                                                                                                                                                                                                                                                                                                                                                                                                                                                                                                                                                                                                                                                                                                                          |    | ADS Zukartort Openi<br>Nimzo-Larsen Variati | ng:<br>ion | Advance Variation, |        |         |           |        |       | Declined: Exchange<br>Variation, Positions |           | Normal Variation, |           |                      |           | Variation, Yugoslav | se: Dragon<br>Attack, |
| 2 Zubenelgenubi T_Tagylor 1536 T Meekydim 2007 1000 T T T T Sold T T T T T Sold T T T T T T T T T T T T T T T T T T T                                                                                                                                                                                                                                                                                                                                                                                                                                                                                                                                                                                                                                                                                                                                                                                                                                                                                                                                                                                                                                                                                                                                                                                                                                                                                                                                                                                                                                                                                                                                                                                                                                                                                                                                                                                                                                                                                                                                                                                                          |    |                                             |            |                    |        |         |           |        | Sto   | ory                                        |           |                   |           |                      |           |                     |                       |
| Ptro 1699  PatchyThePrinte 1775                                                                                                                                                                                                                                                                                                                                                                                                                                                                                                                                                                                                                                                                                                                                                                                                                                                                                                                                                                                                                                                                                                                                                                                                                                                                                                                                                                                                                                                                                                                                                                                                                                                                                                                                                                                                                                                                                                                                                                                                                                                                                                | +2 | 1936                                        | nubi       |                    |        | T_Taylo | 7<br>23   | milker | eator | 2030<br>KnightFu                           | 3%-1%     | Houdinicis        | Medicis   | Market 197           | ·<br>~~~  |                     |                       |
| Stats                                                                                                                                                                                                                                                                                                                                                                                                                                                                                                                                                                                                                                                                                                                                                                                                                                                                                                                                                                                                                                                                                                                                                                                                                                                                                                                                                                                                                                                                                                                                                                                                                                                                                                                                                                                                                                                                                                                                                                                                                                                                                                                          | *1 | gmat200<br>1913                             | 20         | 1775               | Pirate | 1597    | heavy     |        | ,     |                                            |           |                   |           |                      |           |                     | 44                    |
|                                                                                                                                                                                                                                                                                                                                                                                                                                                                                                                                                                                                                                                                                                                                                                                                                                                                                                                                                                                                                                                                                                                                                                                                                                                                                                                                                                                                                                                                                                                                                                                                                                                                                                                                                                                                                                                                                                                                                                                                                                                                                                                                |    |                                             |            |                    |        |         |           |        | Sto   | ats                                        |           |                   |           |                      |           |                     |                       |

 Team
 Pts
 W L D
 FW FL
 FD
 Clock
 ACPL Inaccuracies
 Mistakes
 Blunders

 Accelerated Stoths
 4
 3
 3
 2
 0
 0
 9h 44m 23s
 38.8
 52%
 2.7%
 4.7%

 French Defence: Quatar Variation
 4
 3
 3
 2
 0
 0
 0
 9h 24m 28s
 38.8
 4.9%
 1.2%
 4.9%