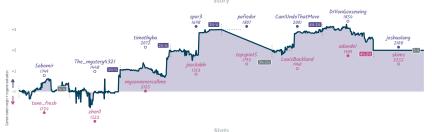

## Is Everyone down with Lichess.org or ... 4 4 Paul Morpheus

| Games                                                          |                  |           |                   |                                      |                         |           |                               |                                      |                        |           |                                       |                                                                          |                            |           |                      |          |
|----------------------------------------------------------------|------------------|-----------|-------------------|--------------------------------------|-------------------------|-----------|-------------------------------|--------------------------------------|------------------------|-----------|---------------------------------------|--------------------------------------------------------------------------|----------------------------|-----------|----------------------|----------|
| 86                                                             |                  | Mon 21:30 | 87                | Tue 20:00                            | B4                      | Thu 20:00 | B2                            | Fri 04:00                            | 88                     | Fri 21:00 | B3 Si                                 | 14:00                                                                    | B5                         | Sat 15:00 | B1                   |          |
| Ging<br>kygn                                                   | ersquirrel<br>ek |           | Asturc@n<br>keeto | 0<br>1                               | MrScribbles<br>aerBNA69 |           | HippoShaman<br>KS_Legion_Legi |                                      | Lexgrad<br>joyvuu_dave |           | Chewbacca_Befense<br>Sicilian_Offence | 1                                                                        | Jonamatron<br>pedropablo72 | 1         | qudit<br>chesstrix01 | %Z<br>%Z |
| Z1h3uxCY                                                       |                  | CY        | YE86              | ehG1                                 | djmi4A                  | ωV        | 2MHvXSQ2                      | 2                                    | 8ZnTii                 | 364       | BJk66k3G                              |                                                                          | pgxza:                     | L1B       |                      |          |
| D32 French Defense:<br>Advance Variation,<br>Nimowitsch System |                  |           |                   | C47 Four Knights<br>Halloween Gambit |                         |           | 98                            | A40 Englund Barr<br>Complex: Englund |                        |           | 1                                     | C31 King's Bambi<br>Falkbeer Counter<br>Nimzowitsch-Mar<br>Countergambit | gambit,                    |           |                      |          |
|                                                                |                  |           |                   |                                      |                         |           |                               |                                      |                        |           |                                       |                                                                          |                            |           |                      |          |