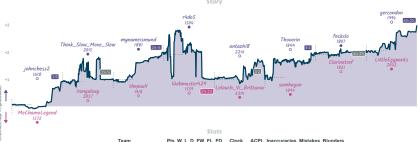

## <<dragons>> 41/2 31/2 These Chess Puns Are Getting Stalemate

AODI Incomente Minteles Dissilies

#### Story

#### Charle

| ream                                   | Pts  | VV | L | υ | F VV | FL | Fυ | CIOCK      | ACPL | inaccuracies | Mistakes | Blunders |
|----------------------------------------|------|----|---|---|------|----|----|------------|------|--------------|----------|----------|
| «dragons»                              | 41/2 | 4  | 2 | 1 | 0    | 1  | 0  | 6h 16s     | 45.5 | 9%           | 2.4%     | 5.2%     |
| These Chess Puns Are Getting Stalemate | 31/2 | 2  | 4 | 1 | 1    | 0  | 0  | 6h 29m 42s | 51.5 | 10.7%        | 2.4%     | 5.5%     |