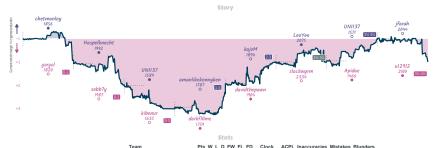

### #2 Dead Pawns Society 5 3 #1 Lucena's Revenge

NOTES Command: and project and conner forefixed greens below in proportional of character green (Day, the depolar instead show when much green stated, above in 10°C and manufal for the research 15 minutes. They in the project in definence between much team's count in morth counts, muching used previous and counter for project in the count in the project in the project in the count in the project in the project in the count in the count in the project in the project in the count in the project in the project in the count in the project in the count in the project in the count in the project in the project in the project in the count in the project in the project in the project in the project in the count in the project in the count in the project in the project in the project in the count in the project in the count in the project in the p

#### #3 Londoners against the system 5 3 #5 The Silence of the Pawns

SIGES Service of played and non-finding press have happenined the functive general Exp of the played in the service of the service of the played in the service o

4.1% 2.7%

3.2% 3.2%

Londoners against the system 5 5 3 0 0 0 0 8h 25m 13s 33 7

The Silence of the Pawns 3 3 5 0 0 0 0 8h 27m 18s 34.2