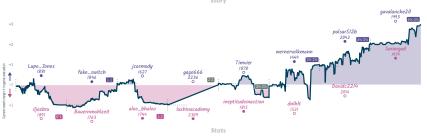

#### My pawns are sweaty, knights weak, ro... 51/2 21/2 No More Lonely Knights

|                                                             |           |                                                           |           |                                                          |           |                          | Gai      | mes                                        |           |                                        |           |                                 |           |                                                              |           |
|-------------------------------------------------------------|-----------|-----------------------------------------------------------|-----------|----------------------------------------------------------|-----------|--------------------------|----------|--------------------------------------------|-----------|----------------------------------------|-----------|---------------------------------|-----------|--------------------------------------------------------------|-----------|
| B4                                                          | Tue 18:00 | 86                                                        | Thu 19:30 | 87                                                       | Sat 12:00 | B1                       |          | 85                                         | Sun 07:30 | 88                                     | Sun 16:00 | 82                              | Sun 17:30 | B3                                                           | Mon 03:00 |
| Lupo_Jones<br>iljazbru                                      |           | fake_switch<br>Bauernmahlzeit                             | 1 0       | jcarmody<br>aloo_bhaloo                                  | 0         | yago666<br>luzhinacademy | 1X<br>OF |                                            |           | wernervolkmann<br>dnihit               |           | pulsar512b<br>Bavidc2214        |           | gavalanche20<br>Surangad                                     | 1         |
| X2hAXU                                                      | JoQ       | wElUEd                                                    | 8k        | DgUXa                                                    | eIC       |                          |          | rPrSPc                                     | HY        | VwxYXf                                 | uf        | x90r                            | wZPH      | yIGThu                                                       | IV5       |
| B12 Caro-Kann De<br>Advance Variation<br>Botvinnik-Carla De |           | D02 Queen's Pawn<br>Symmetrical Varior<br>Pseudo-Cotalian |           | B31 Sicilian Defi<br>Nyezhmetdinov-l<br>Attack, Fianchet | Rossalima |                          |          | B4D Sicilian Defens<br>Delayed Alapin Vari |           | C44 Ponziani Oper<br>Jaenisch Counters |           | C69 Ruy Lope<br>Variation, Glig |           | C11 French Defer<br>Steinitz Variation,<br>Boleslavsky Varia |           |
|                                                             |           |                                                           |           |                                                          |           |                          | 0.4      |                                            |           |                                        |           |                                 |           |                                                              |           |

APIES Servers' and project and non-forthird general have bygenicided behaviour gener (bit, the depulsment shows where each general service, above in VIEV of manufact to the neural 15 invitors. 2010ay' the year in traces the difference behaviour such stands account length of general record bytems or consistent or greater and the contractive great depulsation from an advantage count general record in the second project of general record in the second project general record in the second pulsation from an advantage count general record in the second project general record in the second pulsation from an advantage count general record in the second project general record in the second pulsation from an advantage count general record in the second project general record in the second pulsation from an advantage count general record in the second project general record in the second pulsation from an advantage count general record in the second project general record in the second pulsation from a general record in the secon

2% 2 4 1 0 1 0 6h 26m 46s 55.3

My pawns are sweaty, knights weak, rooks are heavy. I've blundered my bishop already 5% 4 2 1 1 0 0 6h 26m 45s 49.4

ACPL Inaccuracies Mistakes Blunders

4.7% 5.1%

4.7% 5.5%

10.6%

11.8%

Team

No More Lonely Knights