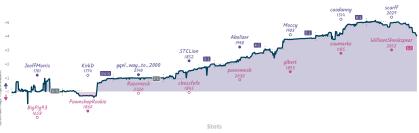

#### Accelerated Sloths 4 4 French Defence: Qatar Variation

| March   Marc   |    |                                             |            |                    |        |         |           |        | Gai   | mes                                        |           |                   |           |                      |           |                     |                       |
|--------------------------------------------------------------------------------------------------------------------------------------------------------------------------------------------------------------------------------------------------------------------------------------------------------------------------------------------------------------------------------------------------------------------------------------------------------------------------------------------------------------------------------------------------------------------------------------------------------------------------------------------------------------------------------------------------------------------------------------------------------------------------------------------------------------------------------------------------------------------------------------------------------------------------------------------------------------------------------------------------------------------------------------------------------------------------------------------------------------------------------------------------------------------------------------------------------------------------------------------------------------------------------------------------------------------------------------------------------------------------------------------------------------------------------------------------------------------------------------------------------------------------------------------------------------------------------------------------------------------------------------------------------------------------------------------------------------------------------------------------------------------------------------------------------------------------------------------------------------------------------------------------------------------------------------------------------------------------------------------------------------------------------------------------------------------------------------------------------------------------------|----|---------------------------------------------|------------|--------------------|--------|---------|-----------|--------|-------|--------------------------------------------|-----------|-------------------|-----------|----------------------|-----------|---------------------|-----------------------|
| Comparison   Com   |    | B4                                          | Tue 16:00  | 85                 |        |         | Fri 14:00 | B7     |       |                                            | Fri 23:00 |                   | Sat 13:30 | B3                   | Sat 15:00 | 86                  | Sat 17:00             |
| ASS Jeans Thomas Carlo Chana. Bill Con Face District.  Association for the Carlo Chana. Bill Conference Department of the Chana. Bill Conference Department of t |    |                                             |            |                    |        |         | 1         |        |       |                                            |           |                   |           | rodekio<br>Meeklydim |           |                     |                       |
| Near Larma Visionin Abnors Vis |    | L1Rmp1W                                     | þ          | 6dlvBRQ            | М      | ke811Uh | 5         | qcJ7l  | M14Y  | 4tJhRX                                     | 5Z        | LQJhel            | 3Zu       | f5qPv                | 5pd       | NTMRb3              | Jr                    |
| 2 Zubenelgenubi 1 1/3                                                                                                                                                                                                                                                                                                                                                                                                                                                                                                                                                                                                                                                                                                                                                                                                                                                                                                                                                                                                                                                                                                                                                                                                                                                                                                                                                                                                                                                                                                                                                                                                                                                                                                                                                                                                                                                                                                                                                                                                                                                                                                          |    | ADS Zukartort Openi<br>Nimzo-Larsen Variati | ng:<br>ion | Advance Variation, |        |         |           |        |       | Declined: Exchange<br>Variation, Positions |           | Normal Variation, |           |                      |           | Variation, Yugoslav | se: Dragon<br>Attack, |
| 2 Zubenelgenubi T_Tagylor 1536 T Meekydim 2007 1000 T T T T Sold T T T T T Sold T T T T T T T T T T T T T T T T T T T                                                                                                                                                                                                                                                                                                                                                                                                                                                                                                                                                                                                                                                                                                                                                                                                                                                                                                                                                                                                                                                                                                                                                                                                                                                                                                                                                                                                                                                                                                                                                                                                                                                                                                                                                                                                                                                                                                                                                                                                          |    |                                             |            |                    |        |         |           |        | Sto   | ory                                        |           |                   |           |                      |           |                     |                       |
| Ptro 1699  PatchyThePrinte 1775                                                                                                                                                                                                                                                                                                                                                                                                                                                                                                                                                                                                                                                                                                                                                                                                                                                                                                                                                                                                                                                                                                                                                                                                                                                                                                                                                                                                                                                                                                                                                                                                                                                                                                                                                                                                                                                                                                                                                                                                                                                                                                | +2 | 1936                                        | nubi       |                    |        | T_Taylo | 7<br>23   | milker | eator | 2030<br>KnightFu                           | 3%-1%     | Houdinicis        | Medicis   | Market 197           | ·<br>~~~  |                     |                       |
| Stats                                                                                                                                                                                                                                                                                                                                                                                                                                                                                                                                                                                                                                                                                                                                                                                                                                                                                                                                                                                                                                                                                                                                                                                                                                                                                                                                                                                                                                                                                                                                                                                                                                                                                                                                                                                                                                                                                                                                                                                                                                                                                                                          | *1 | gmat200<br>1913                             | 20         | 1775               | Pirate | 1597    | heavy     |        | ,     |                                            |           |                   |           |                      |           |                     | 44                    |
|                                                                                                                                                                                                                                                                                                                                                                                                                                                                                                                                                                                                                                                                                                                                                                                                                                                                                                                                                                                                                                                                                                                                                                                                                                                                                                                                                                                                                                                                                                                                                                                                                                                                                                                                                                                                                                                                                                                                                                                                                                                                                                                                |    |                                             |            |                    |        |         |           |        | Sto   | ats                                        |           |                   |           |                      |           |                     |                       |

 Team
 Pts
 W L D
 FW FL
 FD
 Clock
 ACPL Inaccuracies
 Mistakes
 Blunders

 Accelerated Stoths
 4
 3
 3
 2
 0
 0
 9h 44m 23s
 38.8
 52%
 2.7%
 4.7%

 French Defence: Quatar Variation
 4
 3
 3
 2
 0
 0
 0
 9h 24m 28s
 38.8
 4.9%
 1.2%
 4.9%

 French Defence: Quatar Variation
 4
 3
 3
 2
 0
 0
 0
 9h 24m 28s
 38.8
 4.9%
 1.2%
 4.9%

 French Defence: Quatar Variation
 4
 3
 3
 0
 0
 0
 9h 24m 28s
 38.8
 4.9%
 1.2%
 4.9%