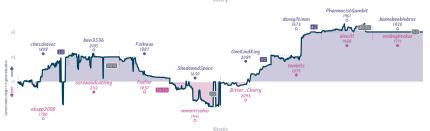

### #2 Dead Pawns Society 5 3 #1 Lucena's Revenge

NOTES Command: and project and conner forefixed greens below in proportional of character green (Day, the depolar instead show when much green stated, above in 10°C and manufal for the research 15 minutes. They in the project in definence between much team's count in morth counts, muching used previous and counter for project in the count in the project in the project in the count in the project in the project in the count in the count in the project in the project in the count in the project in the project in the count in the project in the count in the project in the count in the project in the project in the project in the count in the project in the project in the project in the project in the count in the project in the count in the project in the project in the project in the count in the project in the count in the project in the p

#### #3 Londoners against the system 5 3 #5 The Silence of the Pawns

SIGES Service of played and non-finding press have happenined the functive general Exp of the played in the service of the service of the played in the service o

4.1% 2.7%

3.2% 3.2%

Londoners against the system 5 5 3 0 0 0 0 8h 25m 13s 33 7

The Silence of the Pawns 3 3 5 0 0 0 0 8h 27m 18s 34.2