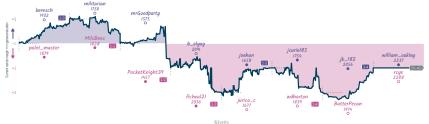

## Blunders and Wonders 31/2 41/2 Paranoid Hansdroid

|                                                            |           |                                                        |           |                                        |           |                      | Ga                                          | mes                 |                              |                         |                          |                                                |           |                        |          |
|------------------------------------------------------------|-----------|--------------------------------------------------------|-----------|----------------------------------------|-----------|----------------------|---------------------------------------------|---------------------|------------------------------|-------------------------|--------------------------|------------------------------------------------|-----------|------------------------|----------|
| B4                                                         | Wed 18:00 | 86                                                     | Fri 15:00 | 88                                     | Fri 16:45 | B2                   | Fri 22:00                                   | B7                  | Sat 10:30                    | B5                      | Sat 16:00                | B3                                             | Sun 18:00 | B1                     |          |
| keresch<br>palet_master                                    | 1 0       | militarian<br>MilsBees                                 | 0         | mrGoodparty<br>PocketKnight39          | 0         | b_elyay<br>ficheal21 |                                             | joehan<br>jurica_c  |                              | jcuriel85<br>wdhorton   | 0                        | jk_182<br>ButterPecan                          |           | william_cakley<br>rcyx | %Z<br>%Z |
| Xf1vH                                                      | e3n       | DHfSJI                                                 | FzZ       | 1izVmY1                                | fG        | θq                   | 1rLPq1                                      | k                   | nRwv4ei                      | RY                      | MS2tGb                   | xpvFE                                          | BDoC      |                        |          |
| DB1 Grünfeld Def<br>Russian Variation<br>Accelerated Varia |           | A45 Trompowsky<br>Classical Dafens<br>Center Variation | a, Big    | E46 Nimzo-Indian D<br>Normal Variation | efense:   | Advance V            | Conn Defense:<br>priation,<br>Carlo Defense | D02 Que<br>Krause V | en's Pawn Game:<br>Variation | AG1 Nimzo<br>Modern Var | Larsen Attack:<br>iation | 031 Queen's Ga<br>Declined: Queen<br>Variation |           |                        |          |

| Team                 | Pts  | w | L | D | FW | FL | FD | Clock      | ACPL | Inaccuracies | Mistakes | Blunders |  |
|----------------------|------|---|---|---|----|----|----|------------|------|--------------|----------|----------|--|
| Blunders and Wonders | 31/4 | 3 | 4 | Π | Π  | п  | 1  | 6h 18m 22s | 45.6 | 7.7%         | 1.4%     | 4.9%     |  |

8.4%

2.8% 3.1%

THESE Content of played and non-finding great to the hypothesis of the chargest proper (in, the depth prices and proper to the most play from a content to the record of the most proper to the chargest proper to the content to the record of the chargest proper to the content to the record of the chargest proper to the content to the content proper to the content to the content to the content proper to the most proper to the most proper to the content to

Parannid Hansdroid 4% 4 3 0 0 0 1 5b 12m 40s 40 8