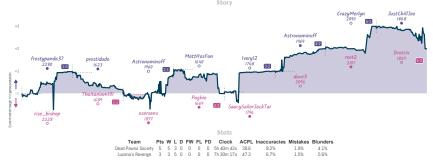

### #2 Dead Pawns Society 5 3 #1 Lucena's Revenge

NOTES Command: and project and conner forefixed greens below in proportional of character green (Day, the depolar instead show when much green stated, above in 10°C and manufal for the research 15 minutes. They in the project in definence between much team's count in morth counts, muching used previous and counter for project in the count in the project in the project in the count in the project in the project in the count in the count in the project in the project in the count in the project in the project in the count in the project in the count in the project in the count in the project in the project in the project in the count in the project in the project in the project in the project in the count in the project in the count in the project in the project in the project in the count in the project in the count in the project in the p