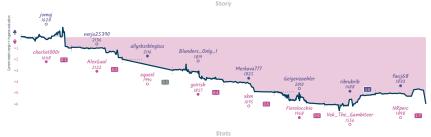

# We are so good that we should be in t... 1 7 What a blunderful World

| Games                 |           |                                                      |           |                           |   |                                                                       |                  |                   |                                                       |                                                                      |           |                                                  |          |                  |           |
|-----------------------|-----------|------------------------------------------------------|-----------|---------------------------|---|-----------------------------------------------------------------------|------------------|-------------------|-------------------------------------------------------|----------------------------------------------------------------------|-----------|--------------------------------------------------|----------|------------------|-----------|
| B7                    | Mon 22:00 | B1                                                   | Tue 19:00 | B2                        |   | B5                                                                    | Fri 20:00        | 86                | Sun 04:00                                             | B3                                                                   | Sun 08:00 | B8 S                                             | un 16:00 | B4               | Sun 17:00 |
| jomaj<br>charlie1000r | 0         | nerja25390<br>AlexGaul                               | 0         | allyrbsrbingtus<br>equexi |   | Blunders_Only_1<br>gairish                                            |                  | Merkava777<br>xkm |                                                       | Geigenzaehler<br>Fierolocchio                                        | 0         | ribrubrib<br>Vek_The_Gambiteer                   |          | fwcj68<br>NRperc | 0         |
| 0F1T3AGy LPscT10I     |           |                                                      |           | tI91A5U                   | п | ob@T2                                                                 | YCA              | DN3H25            | iet                                                   | P5ByaJcS                                                             |           | 2qKe2g                                           | Во       |                  |           |
| A45 Indian Defense    |           | C77 Ray Lopez: Maiphy<br>Defense, Blyreuth Variation |           |                           |   | EB4 King's Indian Da<br>Fianchetto Variation<br>Yugoslav Variation, R | A45 Indian Dafar | 190               | B4D Sicilian Dafer<br>Knights Variation,<br>Variation | B12 Caro-Kann Defens<br>Advance Variation,<br>Botvinnik-Carls Defens |           | B27 Sicilian Defense:<br>Hyperaccelerated Dragon |          |                  |           |

| Team                                         | Pts | w | L | D | FW | FL | FD | Clock      | ACPL | Inaccuracies | Mistakes | Blunders |
|----------------------------------------------|-----|---|---|---|----|----|----|------------|------|--------------|----------|----------|
| We are so good that we should be in the TCEC | 1   | 1 | 6 | 0 | 0  | 1  | 0  | 4h 51m 56s | 60.2 | 9.7%         | 3.2%     | 6.5%     |
| What a blunderful World                      | 7   | 6 | 1 | 0 | 1  | 0  | 0  | 4h 38m 50s | 39.0 | 8.8%         | 5.5%     | 3.7%     |