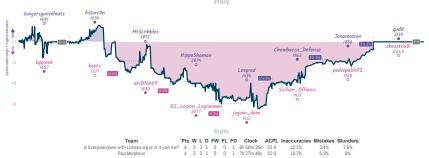

## Is Everyone down with Lichess.org or ... 4 4 Paul Morpheus

| Games                                                          |                  |           |                   |                                      |                         |           |                               |                                      |                        |           |                                       |                                                                          |                            |           |                      |          |
|----------------------------------------------------------------|------------------|-----------|-------------------|--------------------------------------|-------------------------|-----------|-------------------------------|--------------------------------------|------------------------|-----------|---------------------------------------|--------------------------------------------------------------------------|----------------------------|-----------|----------------------|----------|
| 86                                                             |                  | Mon 21:30 | 87                | Tue 20:00                            | B4                      | Thu 20:00 | B2                            | Fri 04:00                            | 88                     | Fri 21:00 | B3 Si                                 | 14:00                                                                    | B5                         | Sat 15:00 | B1                   |          |
| Ging<br>kygn                                                   | ersquirrel<br>ek |           | Asturc@n<br>keeto | 0<br>1                               | MrScribbles<br>aerBNA69 |           | HippoShaman<br>KS_Legion_Legi |                                      | Lexgrad<br>joyvuu_dave |           | Chewbacca_Befense<br>Sicilian_Offence | 1                                                                        | Jonamatron<br>pedropablo72 | 1         | qudit<br>chesstrix01 | %Z<br>%Z |
| Z1h3uxCY                                                       |                  | CY        | YE86              | ehG1                                 | djmi4A                  | ωV        | 2MHvXSQ2                      | 2                                    | 8ZnTii                 | 364       | BJk66k3G                              |                                                                          | pgxza:                     | L1B       |                      |          |
| D32 French Defense:<br>Advance Variation,<br>Nimowitsch System |                  |           |                   | C47 Four Knights<br>Halloween Gambit |                         |           | 98                            | A40 Englund Barr<br>Complex: Englund |                        |           | 1                                     | C31 King's Bambi<br>Falkbeer Counter<br>Nimzowitsch-Mar<br>Countergambit | gambit,                    |           |                      |          |
|                                                                |                  |           |                   |                                      |                         |           |                               |                                      |                        |           |                                       |                                                                          |                            |           |                      |          |