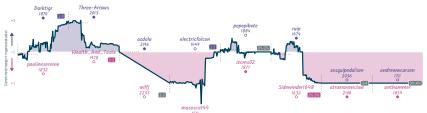

#### Accelerated Sloths 4 4 French Defence: Qatar Variation

| March   Marc   |    |                                             |            |                    |        |         |           |        | Gai   | mes                                        |           |                   |           |                      |           |                     |                       |
|--------------------------------------------------------------------------------------------------------------------------------------------------------------------------------------------------------------------------------------------------------------------------------------------------------------------------------------------------------------------------------------------------------------------------------------------------------------------------------------------------------------------------------------------------------------------------------------------------------------------------------------------------------------------------------------------------------------------------------------------------------------------------------------------------------------------------------------------------------------------------------------------------------------------------------------------------------------------------------------------------------------------------------------------------------------------------------------------------------------------------------------------------------------------------------------------------------------------------------------------------------------------------------------------------------------------------------------------------------------------------------------------------------------------------------------------------------------------------------------------------------------------------------------------------------------------------------------------------------------------------------------------------------------------------------------------------------------------------------------------------------------------------------------------------------------------------------------------------------------------------------------------------------------------------------------------------------------------------------------------------------------------------------------------------------------------------------------------------------------------------------|----|---------------------------------------------|------------|--------------------|--------|---------|-----------|--------|-------|--------------------------------------------|-----------|-------------------|-----------|----------------------|-----------|---------------------|-----------------------|
| Comparison   Com   |    | B4                                          | Tue 16:00  | 85                 |        |         | Fri 14:00 | B7     |       |                                            | Fri 23:00 |                   | Sat 13:30 | B3                   | Sat 15:00 | 86                  | Sat 17:00             |
| ASS Jeans Thomas Carlo Chana. Bill Con Face District.  Association for the Carlo Chana. Bill Conference Department of the Chana. Bill Conference Department of t |    |                                             |            |                    |        |         | 1         |        |       |                                            |           |                   |           | rodekio<br>Meeklydim |           |                     |                       |
| Near Larma Visionin Abnors Vis |    | L1Rmp1W                                     | þ          | 6dlvBRQ            | М      | ke811Uh | 5         | qcJ7l  | M14Y  | 4tJhRX                                     | 5Z        | LQJhel            | 3Zu       | f5qPv                | 5pd       | NTMRb3              | Jr                    |
| 2 Zubenelgenubi 1 1/3                                                                                                                                                                                                                                                                                                                                                                                                                                                                                                                                                                                                                                                                                                                                                                                                                                                                                                                                                                                                                                                                                                                                                                                                                                                                                                                                                                                                                                                                                                                                                                                                                                                                                                                                                                                                                                                                                                                                                                                                                                                                                                          |    | ADS Zukartort Openi<br>Nimzo-Larsen Variati | ng:<br>ion | Advance Variation, |        |         |           |        |       | Declined: Exchange<br>Variation, Positions |           | Normal Variation, |           |                      |           | Variation, Yugoslav | se: Dragon<br>Attack, |
| 2 Zubenelgenubi T_Tagylor 1536 T Meekydim 2007 1000 T T T T Sold T T T T T Sold T T T T T T T T T T T T T T T T T T T                                                                                                                                                                                                                                                                                                                                                                                                                                                                                                                                                                                                                                                                                                                                                                                                                                                                                                                                                                                                                                                                                                                                                                                                                                                                                                                                                                                                                                                                                                                                                                                                                                                                                                                                                                                                                                                                                                                                                                                                          |    |                                             |            |                    |        |         |           |        | Sto   | ory                                        |           |                   |           |                      |           |                     |                       |
| Ptro 1699  PatchyThePrinte 1775                                                                                                                                                                                                                                                                                                                                                                                                                                                                                                                                                                                                                                                                                                                                                                                                                                                                                                                                                                                                                                                                                                                                                                                                                                                                                                                                                                                                                                                                                                                                                                                                                                                                                                                                                                                                                                                                                                                                                                                                                                                                                                | +2 | 1936                                        | nubi       |                    |        | T_Taylo | 7<br>23   | milker | eator | 2030<br>KnightFu                           | 3%-1%     | Houdinicis        | Medicis   | Market 197           | ·<br>~~~  |                     |                       |
| Stats                                                                                                                                                                                                                                                                                                                                                                                                                                                                                                                                                                                                                                                                                                                                                                                                                                                                                                                                                                                                                                                                                                                                                                                                                                                                                                                                                                                                                                                                                                                                                                                                                                                                                                                                                                                                                                                                                                                                                                                                                                                                                                                          | *1 | gmat200<br>1913                             | 20         | 1775               | Pirate | 1597    | heavy     |        | ,     |                                            |           |                   |           |                      |           |                     | 44                    |
|                                                                                                                                                                                                                                                                                                                                                                                                                                                                                                                                                                                                                                                                                                                                                                                                                                                                                                                                                                                                                                                                                                                                                                                                                                                                                                                                                                                                                                                                                                                                                                                                                                                                                                                                                                                                                                                                                                                                                                                                                                                                                                                                |    |                                             |            |                    |        |         |           |        | Sto   | ats                                        |           |                   |           |                      |           |                     |                       |

 Team
 Pts
 W L D
 FW FL
 FD
 Clock
 ACPL Inaccuracies
 Mistakes
 Blunders

 Accelerated Stoths
 4
 3
 3
 2
 0
 0
 9h 44m 23s
 38.8
 52%
 2.7%
 4.7%

 French Defence: Quatar Variation
 4
 3
 3
 2
 0
 0
 0
 9h 24m 28s
 38.8
 4.9%
 1.2%
 4.9%

 French Defence: Quatar Variation
 4
 3
 3
 2
 0
 0
 0
 9h 24m 28s
 38.8
 4.9%
 1.2%
 4.9%

 French Defence: Quatar Variation
 4
 3
 3
 0
 0
 0
 9h 24m 28s
 38.8
 4.9%
 1.2%
 4.9%