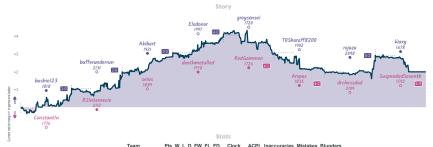

#### Accelerated Sloths 4 4 French Defence: Qatar Variation

| March   Marc   |    |                                             |            |                    |        |         |           |        | Gai   | mes                                        |           |                   |           |                      |           |                     |                       |
|--------------------------------------------------------------------------------------------------------------------------------------------------------------------------------------------------------------------------------------------------------------------------------------------------------------------------------------------------------------------------------------------------------------------------------------------------------------------------------------------------------------------------------------------------------------------------------------------------------------------------------------------------------------------------------------------------------------------------------------------------------------------------------------------------------------------------------------------------------------------------------------------------------------------------------------------------------------------------------------------------------------------------------------------------------------------------------------------------------------------------------------------------------------------------------------------------------------------------------------------------------------------------------------------------------------------------------------------------------------------------------------------------------------------------------------------------------------------------------------------------------------------------------------------------------------------------------------------------------------------------------------------------------------------------------------------------------------------------------------------------------------------------------------------------------------------------------------------------------------------------------------------------------------------------------------------------------------------------------------------------------------------------------------------------------------------------------------------------------------------------------|----|---------------------------------------------|------------|--------------------|--------|---------|-----------|--------|-------|--------------------------------------------|-----------|-------------------|-----------|----------------------|-----------|---------------------|-----------------------|
| Comparison   Com   |    | B4                                          | Tue 16:00  | 85                 |        |         | Fri 14:00 | B7     |       |                                            | Fri 23:00 |                   | Sat 13:30 | B3                   | Sat 15:00 | 86                  | Sat 17:00             |
| ASS Jeans Thomas Carlo Chana. Bill Con Face District.  Association for the Carlo Chana. Bill Conference Department of the Chana. Bill Conference Department of t |    |                                             |            |                    |        |         | 1         |        |       |                                            |           |                   |           | rodekio<br>Meeklydim |           |                     |                       |
| Near Larma Visionin Abnors Vis |    | L1Rmp1W                                     | þ          | 6dlvBRQ            | М      | ke811Uh | 5         | qcJ7l  | M14Y  | 4tJhRX                                     | 5Z        | LQJhel            | 3Zu       | f5qPv                | 5pd       | NTMRb3              | Jr                    |
| 2 Zubenelgenubi 1 1/3                                                                                                                                                                                                                                                                                                                                                                                                                                                                                                                                                                                                                                                                                                                                                                                                                                                                                                                                                                                                                                                                                                                                                                                                                                                                                                                                                                                                                                                                                                                                                                                                                                                                                                                                                                                                                                                                                                                                                                                                                                                                                                          |    | ADS Zukartort Openi<br>Nimzo-Larsen Variati | ng:<br>ion | Advance Variation, |        |         |           |        |       | Declined: Exchange<br>Variation, Positions |           | Normal Variation, |           |                      |           | Variation, Yugoslav | se: Dragon<br>Attack, |
| 2 Zubenelgenubi T_Tagylor 1536 T Meekydim 2007 1000 T T T T Sold T T T T T Sold T T T T T T T T T T T T T T T T T T T                                                                                                                                                                                                                                                                                                                                                                                                                                                                                                                                                                                                                                                                                                                                                                                                                                                                                                                                                                                                                                                                                                                                                                                                                                                                                                                                                                                                                                                                                                                                                                                                                                                                                                                                                                                                                                                                                                                                                                                                          |    |                                             |            |                    |        |         |           |        | Sto   | ory                                        |           |                   |           |                      |           |                     |                       |
| Ptro 1699  PatchyThePrinte 1775                                                                                                                                                                                                                                                                                                                                                                                                                                                                                                                                                                                                                                                                                                                                                                                                                                                                                                                                                                                                                                                                                                                                                                                                                                                                                                                                                                                                                                                                                                                                                                                                                                                                                                                                                                                                                                                                                                                                                                                                                                                                                                | +2 | 1936                                        | nubi       |                    |        | T_Taylo | 7<br>23   | milker | eator | 2030<br>KnightFu                           | 3%-1%     | Houdinicis        | Medicis   | Market 197           | ·<br>~~~  |                     |                       |
| Stats                                                                                                                                                                                                                                                                                                                                                                                                                                                                                                                                                                                                                                                                                                                                                                                                                                                                                                                                                                                                                                                                                                                                                                                                                                                                                                                                                                                                                                                                                                                                                                                                                                                                                                                                                                                                                                                                                                                                                                                                                                                                                                                          | *1 | gmat200<br>1913                             | 20         | 1775               | Pirate | 1597    | heavy     |        | ,     |                                            |           |                   |           |                      |           |                     | 44                    |
|                                                                                                                                                                                                                                                                                                                                                                                                                                                                                                                                                                                                                                                                                                                                                                                                                                                                                                                                                                                                                                                                                                                                                                                                                                                                                                                                                                                                                                                                                                                                                                                                                                                                                                                                                                                                                                                                                                                                                                                                                                                                                                                                |    |                                             |            |                    |        |         |           |        | Sto   | ats                                        |           |                   |           |                      |           |                     |                       |