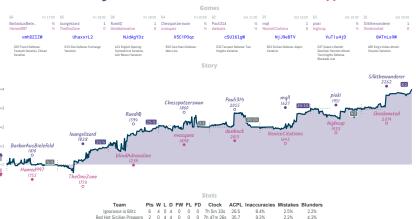

## #4 Overachieving and Underpromoted I 7 #6 Why can't I berserk this?

|                                       |           |                          |          |                                    |           |                                           | Ga        | mes             |                                      |                                |             |                               |           |                            |             |
|---------------------------------------|-----------|--------------------------|----------|------------------------------------|-----------|-------------------------------------------|-----------|-----------------|--------------------------------------|--------------------------------|-------------|-------------------------------|-----------|----------------------------|-------------|
| 88                                    | Mon 21:00 | 86                       |          | 85                                 | Tue 19:00 | B1                                        | Wed 21:00 | B4              | Thu 23:00                            | 87                             | Sat 11:00   | 83                            | Sun 15:00 | B2                         | Sun 17:00   |
| dama_x_rey<br>chess131969             |           | kamekura<br>thehappyvoid | OF<br>1X | imikacic<br>Soreby                 |           | TheChessArchives grenbork                 |           | patk74<br>mgold |                                      | SlowChess73<br>lepertoe        | 0           | UnLuckyNiko<br>defensive_reso |           | NLance<br>Magagna          | 0           |
| 2Т7уК                                 | SsV       |                          |          | 1zlqV                              | пун       | J3tQU07                                   | н         | 31              | .7ANg1b                              | JmjKT                          | bKZ         | R0940n                        | rf        | fH3E                       | Z1K         |
| AD4 Zukertert Ope<br>Black Mustang De |           |                          |          | 850 Sicilian Def<br>Delayed Alapin | lense:    | BD1 Scandinavian D<br>Gubinsky-Melts Defe |           | Declined        | n's Gambit<br>Exchange<br>Positional | B22 Sicilian Defi<br>Variation | nse: Alapin | A45 Indian Defense            |           | C45 Scotch Ga<br>Variation | ne: Schmidt |
|                                       |           |                          |          |                                    |           |                                           |           |                 |                                      |                                |             |                               |           |                            |             |

#### Stats

| Team                            | Pts | W | L | D | FW | FL | FD | Clock      | ACPL | Inaccuracies | Mistakes | Blunder |
|---------------------------------|-----|---|---|---|----|----|----|------------|------|--------------|----------|---------|
| Overachieving and Underpromoted | 1   | 1 | 6 | 0 | 0  | 1  | 0  | 4h 57m 26s | 43.5 | 8.4%         | 2.6%     | 4.9%    |
| Why can't I berserk this?       | 7   | 6 | 1 | 0 | 1  | 0  | 0  | 6h 40m 20s | 28.5 | 5.2%         | 2.9%     | 2.6%    |