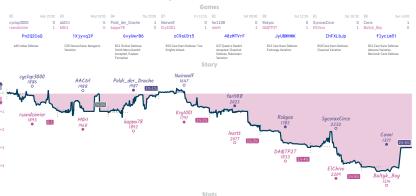

#### Accelerated Sloths 4 4 French Defence: Qatar Variation

| March   Marc   |    |                                             |            |                    |        |         |           |        | Gai   | mes                                        |           |                   |           |                      |           |                     |                       |
|--------------------------------------------------------------------------------------------------------------------------------------------------------------------------------------------------------------------------------------------------------------------------------------------------------------------------------------------------------------------------------------------------------------------------------------------------------------------------------------------------------------------------------------------------------------------------------------------------------------------------------------------------------------------------------------------------------------------------------------------------------------------------------------------------------------------------------------------------------------------------------------------------------------------------------------------------------------------------------------------------------------------------------------------------------------------------------------------------------------------------------------------------------------------------------------------------------------------------------------------------------------------------------------------------------------------------------------------------------------------------------------------------------------------------------------------------------------------------------------------------------------------------------------------------------------------------------------------------------------------------------------------------------------------------------------------------------------------------------------------------------------------------------------------------------------------------------------------------------------------------------------------------------------------------------------------------------------------------------------------------------------------------------------------------------------------------------------------------------------------------------|----|---------------------------------------------|------------|--------------------|--------|---------|-----------|--------|-------|--------------------------------------------|-----------|-------------------|-----------|----------------------|-----------|---------------------|-----------------------|
| Comparison   Com   |    | B4                                          | Tue 16:00  | 85                 |        |         | Fri 14:00 | B7     |       |                                            | Fri 23:00 |                   | Sat 13:30 | B3                   | Sat 15:00 | 86                  | Sat 17:00             |
| ASS Jeans Thomas Carlo Chana. Bill Con Face District.  Association for the Carlo Chana. Bill Conference Department of the Chana. Bill Conference Department of t |    |                                             |            |                    |        |         | 1         |        |       |                                            |           |                   |           | rodekio<br>Meeklydim |           |                     |                       |
| Near Larma Visionin Abnors Vis |    | L1Rmp1W                                     | þ          | 6dlvBRQ            | М      | ke811Uh | 5         | qcJ7l  | M14Y  | 4tJhRX                                     | 5Z        | LQJhel            | 3Zu       | f5qPv                | 5pd       | NTMRb3              | Jr                    |
| 2 Zubenelgenubi 1 1/3                                                                                                                                                                                                                                                                                                                                                                                                                                                                                                                                                                                                                                                                                                                                                                                                                                                                                                                                                                                                                                                                                                                                                                                                                                                                                                                                                                                                                                                                                                                                                                                                                                                                                                                                                                                                                                                                                                                                                                                                                                                                                                          |    | ADS Zukartort Openi<br>Nimzo-Larsen Variati | ng:<br>ion | Advance Variation, |        |         |           |        |       | Declined: Exchange<br>Variation, Positions |           | Normal Variation, |           |                      |           | Variation, Yugoslav | se: Dragon<br>Attack, |
| 2 Zubenelgenubi T_Tagylor 1536 T Meekydim 2007 1000 T T T T Sold T T T T T Sold T T T T T T T T T T T T T T T T T T T                                                                                                                                                                                                                                                                                                                                                                                                                                                                                                                                                                                                                                                                                                                                                                                                                                                                                                                                                                                                                                                                                                                                                                                                                                                                                                                                                                                                                                                                                                                                                                                                                                                                                                                                                                                                                                                                                                                                                                                                          |    |                                             |            |                    |        |         |           |        | Sto   | ory                                        |           |                   |           |                      |           |                     |                       |
| Ptro 1699  PatchyThePrinte 1775                                                                                                                                                                                                                                                                                                                                                                                                                                                                                                                                                                                                                                                                                                                                                                                                                                                                                                                                                                                                                                                                                                                                                                                                                                                                                                                                                                                                                                                                                                                                                                                                                                                                                                                                                                                                                                                                                                                                                                                                                                                                                                | +2 | 1936                                        | nubi       |                    |        | T_Taylo | 7<br>23   | milker | eator | 2030<br>KnightFu                           | 3%-1%     | Houdinicis        | Medicis   | Market 197           | ·<br>~~~  |                     |                       |
| Stats                                                                                                                                                                                                                                                                                                                                                                                                                                                                                                                                                                                                                                                                                                                                                                                                                                                                                                                                                                                                                                                                                                                                                                                                                                                                                                                                                                                                                                                                                                                                                                                                                                                                                                                                                                                                                                                                                                                                                                                                                                                                                                                          | *1 | gmat200<br>1913                             | 20         | 1775               | Pirate | 1597    | heavy     |        | ,     |                                            |           |                   |           |                      |           |                     | 44                    |
|                                                                                                                                                                                                                                                                                                                                                                                                                                                                                                                                                                                                                                                                                                                                                                                                                                                                                                                                                                                                                                                                                                                                                                                                                                                                                                                                                                                                                                                                                                                                                                                                                                                                                                                                                                                                                                                                                                                                                                                                                                                                                                                                |    |                                             |            |                    |        |         |           |        | Sto   | ats                                        |           |                   |           |                      |           |                     |                       |

 Team
 Pts
 W L D
 FW FL
 FD
 Clock
 ACPL Inaccuracies
 Mistakes
 Blunders

 Accelerated Stoths
 4
 3
 3
 2
 0
 0
 9h 44m 23s
 38.8
 52%
 2.7%
 4.7%

 French Defence: Quatar Variation
 4
 3
 3
 2
 0
 0
 0
 9h 24m 28s
 38.8
 4.9%
 1.2%
 4.9%