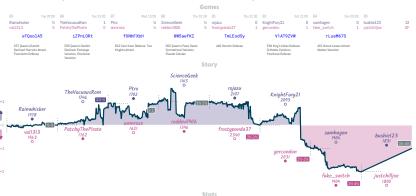

# Encyclopedias of Perfection 4 4 Talladega Knights: The Ballad of Bobb...

NOTES Current : all played and mon freshold green bear the perfoliated by character green (Dit, the dispolaries and show when each green stated, down in IDE and maded to the enseast 15 minutes. They "they wan tracks the difference between each team's overall match current, scaling each green is more by more enablation excerdancy, while the in sais shown moves played in the mids, then have are readed for consistency and legable for green in the most have or desired for the said and the said and