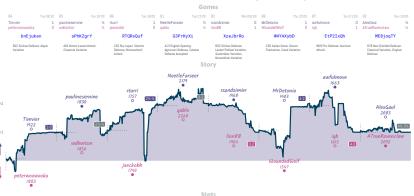

# Ding! There it is 4 4 Unacceptable Gambits

|                                                                 |           |                                    |           |                  |           |                     | Ga                                  | mes                  |               |                                  |           |                                                |           |                         |           |  |
|-----------------------------------------------------------------|-----------|------------------------------------|-----------|------------------|-----------|---------------------|-------------------------------------|----------------------|---------------|----------------------------------|-----------|------------------------------------------------|-----------|-------------------------|-----------|--|
| B1                                                              | Tue 19:00 | B2                                 | Fri 19:00 | B5               | Fri 18:30 | B3                  | Fri 20:00                           | 86                   | Sat 14:30     | 88                               | Sat 16:00 | B4                                             | Sat 18:00 | B7                      | Sun 18:00 |  |
| osrswoodcutting<br>Jelle1                                       | 0         | Gustavkar<br>timothyha             |           | keresch<br>KirkB | 1         | wachini<br>Abolizer |                                     | Rskyoz<br>Rolihlahla |               | keeto<br>caodanny                |           | Jonamatron<br>Moccy                            |           | misterliamo<br>Jputterg | 0         |  |
| bmlTmh8                                                         | 3Q        | aApul                              | VJJ4      | Q980             | eqJc      | s                   | FvU0xQ                              | RYV                  | SMtFD         | IoRu                             | I27T      | 0rn68                                          | 36ey      | wmN∨F                   | PjNe      |  |
| D35 Queen's Gambi<br>Declined: Exchange<br>Variation, Positions |           | A92 Dutch Defe<br>Classical Variat |           | D10 Slav Defe    | nse       |                     | eld Defense:<br>in Attack, Grünfeld | DD1 Rapport          | Jobava System | D12 Slav Defa<br>Variation, Scho |           | C47 Four Knight<br>Scotch Variation<br>Defense |           | A45 Indian Dafe         | nse       |  |

## A team with no name 41/2 31/2 ChatGPT Vs Chesster: Judgement Day

| A team with no name                | 4%   | 3 | 3 | 1 | 1 | 0 | 0 | 7h 16m 13s | 38.8 | 8.5% | 2.1% | 4.3% |
|------------------------------------|------|---|---|---|---|---|---|------------|------|------|------|------|
| ChatGPT Vs Chasster: Judgement Day | 31/4 | 3 | 3 | 1 | 0 | 1 | 0 | 6h 25m 22s | 38.3 | 8.8% | 2.1% | 3.3% |
|                                    |      |   |   |   |   |   |   |            |      |      |      |      |