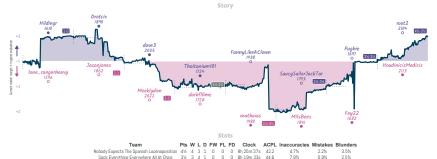

### Nobody Expects The Spanish Lucenaposi... 41/2 31/2 Sack Everything Everywhere All At Once

|                              |                                                                                                                                                                                                                                                                                                                                                                                                                                                                                                                                                                                                                                                                                                                                                                                                                                                                                                                                                                                                                                                                                                                                                                                                                                                                                                                                                                                                                                                                                                                                                                                                                                                                                                                                                                                                                                                                                                                                                                                                                                                                                                                                |                       |           |                    |           |                            | Gui       | mes                         |           |                            |           |                 |           |                            |           |
|------------------------------|--------------------------------------------------------------------------------------------------------------------------------------------------------------------------------------------------------------------------------------------------------------------------------------------------------------------------------------------------------------------------------------------------------------------------------------------------------------------------------------------------------------------------------------------------------------------------------------------------------------------------------------------------------------------------------------------------------------------------------------------------------------------------------------------------------------------------------------------------------------------------------------------------------------------------------------------------------------------------------------------------------------------------------------------------------------------------------------------------------------------------------------------------------------------------------------------------------------------------------------------------------------------------------------------------------------------------------------------------------------------------------------------------------------------------------------------------------------------------------------------------------------------------------------------------------------------------------------------------------------------------------------------------------------------------------------------------------------------------------------------------------------------------------------------------------------------------------------------------------------------------------------------------------------------------------------------------------------------------------------------------------------------------------------------------------------------------------------------------------------------------------|-----------------------|-----------|--------------------|-----------|----------------------------|-----------|-----------------------------|-----------|----------------------------|-----------|-----------------|-----------|----------------------------|-----------|
| 88                           | Tue 14:00                                                                                                                                                                                                                                                                                                                                                                                                                                                                                                                                                                                                                                                                                                                                                                                                                                                                                                                                                                                                                                                                                                                                                                                                                                                                                                                                                                                                                                                                                                                                                                                                                                                                                                                                                                                                                                                                                                                                                                                                                                                                                                                      | B4                    | Thu 18:00 | B2                 | Sat 10:00 | B6                         | Sat 12:30 | B3                          | Sat 15:00 | B5                         | Sat 19:00 | B7              | Sun 07:00 | B1                         | Sun 19:00 |
| Hildingr<br>lone_rangerheavy | 1                                                                                                                                                                                                                                                                                                                                                                                                                                                                                                                                                                                                                                                                                                                                                                                                                                                                                                                                                                                                                                                                                                                                                                                                                                                                                                                                                                                                                                                                                                                                                                                                                                                                                                                                                                                                                                                                                                                                                                                                                                                                                                                              | Broteiv<br>Jasonjones | 0         | dave3<br>Meeklydim |           | Thaitanium101<br>darkfl0me |           | FunnyLikeAClown<br>mathaias | 0         | SaucySailorJac<br>MilsBees |           | Pughie<br>Fey22 |           | root2<br>HoudinicisMedicis | 1         |
| T46Se71                      |                                                                                                                                                                                                                                                                                                                                                                                                                                                                                                                                                                                                                                                                                                                                                                                                                                                                                                                                                                                                                                                                                                                                                                                                                                                                                                                                                                                                                                                                                                                                                                                                                                                                                                                                                                                                                                                                                                                                                                                                                                                                                                                                | AJ06                  | -cvr      | nvUGF0             |           |                            |           |                             | -         | v950Fqe                    |           |                 | sWPvFR    |                            | _         |
|                              | THE STATE OF THE S | AJUO                  | ESTL      | nvuget             | -14       | vcJzgg:                    | ın        | X9g3R0r                     | E .       | vesqrge                    |           | 12              | SWPVFR    | 0btU2N1                    |           |