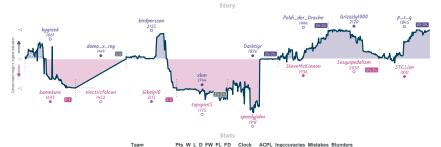

# Bishop Better Have My Money 2 6 Firouzja's Fashionistas

|    |                                          |         |    |                               |           |                               |           |                           | Ga        | mes             |                                   |        |                                 |              |                                              |           |                                            |              |
|----|------------------------------------------|---------|----|-------------------------------|-----------|-------------------------------|-----------|---------------------------|-----------|-----------------|-----------------------------------|--------|---------------------------------|--------------|----------------------------------------------|-----------|--------------------------------------------|--------------|
|    | B3                                       | Wed 18: | 00 | 87                            | Thu 11:00 | B1                            | Thu 18:00 | 86                        | Fri 14:15 | B4              | Fri 1                             | 5:00   | 85                              | Sat 14:00    | B2                                           | Sat 20:00 | 88                                         | Sun 18:30    |
|    | TOSharaff8200<br>scarff                  |         |    | SlowChess73<br>samuelglats    |           | CrazyMerlyn<br>KS_Legion_Legi | %<br>%    | SrinivasBharathNi<br>ssyx | K 0       | guingil<br>dkol |                                   | %<br>% | Pope123<br>memethan             | 1 0          | irongalaxy<br>ficheal21                      | 0         | Webmaster429<br>PocketKnight39             | 0            |
|    | TET0eN                                   | NA7     |    | MdCiPy                        | 9F        | BcJfLFB                       | Ε         | bhFMOWI                   | Pd        |                 | C80AjEnH                          |        | ViKjW                           | 1Zo          | X0tuS                                        | uKf       | LfzcdC                                     | ZT           |
|    | C53 Italian Game:<br>Variation, Giuoco I |         |    | C45 Scotch Game:<br>Variation | Potter    | D11 Stav Defense: M<br>Line   | idem      | BOD Owen Defense          |           |                 | aro-Kann Defense:<br>zy Variation |        | B10 Caro-Kann<br>Knights Attack | Defense: Two | B13 Caro-Kenni<br>Panov-Botvinnik<br>Defense |           | 862 Sicilian Defens<br>Richter-Rauzer Vari | ac<br>lation |
|    |                                          |         |    |                               |           |                               |           |                           | Sto       | ory             |                                   |        |                                 |              |                                              |           |                                            |              |
|    | TOSharafi                                |         |    |                               |           |                               |           |                           |           |                 |                                   |        |                                 |              |                                              |           |                                            |              |
|    | 1918                                     |         |    |                               |           |                               |           |                           |           |                 |                                   |        |                                 |              |                                              |           |                                            |              |
| ۲, | M                                        |         |    |                               |           |                               |           |                           |           |                 |                                   |        |                                 |              |                                              |           |                                            |              |
| Ļ  | In                                       | M.      |    | SlowChe:                      |           | CrazyMeri                     | yn        |                           |           |                 |                                   |        |                                 |              |                                              |           |                                            |              |
| +1 | scarf                                    | FF .    | 1  | ~\···· *                      |           | 2132                          |           | SrinivasBhai              | rathNK    |                 | quinqil                           |        |                                 |              | irongo                                       |           |                                            |              |
|    | 2001                                     | 0-1     | 1  | Lan                           |           | . M.                          |           | 1713                      |           |                 | 1881                              |        | Pope<br>182                     |              | 208                                          | 8         |                                            |              |
| +2 |                                          |         |    | samuelg                       | lats      | M                             | 5525      | - Marine                  |           |                 | 1                                 |        | •                               | 224          |                                              |           | Webmaste                                   | r429         |
| +3 |                                          |         |    | 1690                          | 0-2       | KS_Legion_Le                  | gionow    | , 1                       | ~         |                 | . Mr\.                            |        |                                 | الم          | , M                                          |           | 1541                                       |              |
| +3 |                                          |         |    |                               |           | 2095                          |           | ssyx                      |           | ~               | A 1                               | ĭ      | meme                            | than         | fiche<br>206                                 |           | -γ                                         |              |

dkol 1868 1801