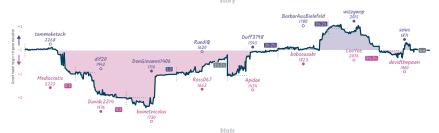

# Fork Over Knives 51/2 21/2 Zwischen zwei Zwischenzügen zwitscher...

NOTES Tarrier, all placed and non-definited growers have by applicated of chesture grows (in the class of the deportment above in the class of the control of the research of the control of the research of the control of the control

Zwischen zwei Zwischenzügen zwitschem zwei Zugzwänge 2% 2 5 1 0 0 0 6h 53m 44s 46.5

5% 5 2 1 0 0 0 6h 35m 10s 38.7

7.8%

10.1%

3.7% /%

Enrly Over Knives