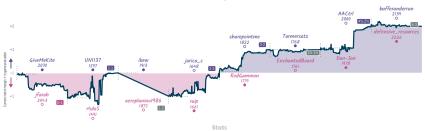

### Drink like a grandmaster! 41/2 31/2 The Distant Opposition

|                          |           |                          |          |                |           |                            | Ga       | mes                 |           |                          |           |                         |           |                       |           |
|--------------------------|-----------|--------------------------|----------|----------------|-----------|----------------------------|----------|---------------------|-----------|--------------------------|-----------|-------------------------|-----------|-----------------------|-----------|
| 87                       | Tue 20:00 | 82 W                     | ed 18:30 | B3             | Thu 11:30 | B4                         | Rt 23:45 | B1                  | Sat 09:00 | 88                       | Sat 15:00 | 86                      | Sat 20:00 | B5                    | Sun 09:30 |
| johnchess2<br>ElmoGambit |           | Think_Slow_Mov<br>jk_182 | 1        | scyrf<br>Minot |           | mynameismund<br>BrandrokID | 1        | wilfj<br>chatakkuma |           | Crazywane254<br>osumarko |           | masedog91<br>cinemashow |           | chetmanley<br>Jjames1 | %<br>%    |
| DT3WVc                   |           |                          |          |                |           |                            |          |                     |           |                          |           |                         |           |                       |           |
| Didnig                   | JH        | TnHBcW09                 |          | 6YC1cH         | yı        | zCuKt76                    | iP.      | Hsqaj               | 103       | dQV21                    | N8Z       | tgVxr                   | cog       | 8LLNo                 | oxo       |