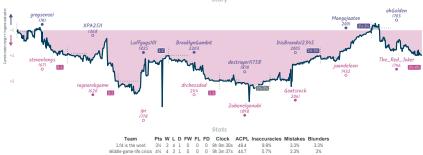

# Encyclopedias of Perfection 4 4 Talladega Knights: The Ballad of Bobb...

NOTES Current : all played and mon freshold green bear the perfoliated by character green (Dit, the dispolaries and show when each green stated, down in IDE and maded to the enseast 15 minutes. They "they wan tracks the difference between each team's overall match current, scaling each green is more by more enablation excerdancy, while the in sais shown moves played in the mids, then have are readed for consistency and legable for green in the most have or desired for the said and the said and

Talladeea Knights: The Ballad of Bobby Fischer 4 3 3 2 0 0 0 8h 11m 43s 29.8

4 3 3 2 0 0 0 8h55m34s 282

Clock ACPL Inaccuracies Mistakes Blunders

6.4%

1.7% 1.4%

2% 1.7%

Team

Encyclopedias of Perfection