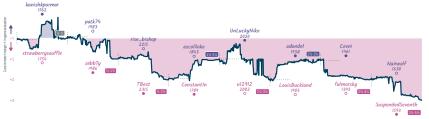

nemashow |           | chetmanley<br>Jjames1 | %<br>%    |
| DT3WVc                   |           |                          |          |                |           |                            |          |                     |           |                          |           |                         |           |                       |           |
| Didnig                   | JH        | TnHBcW09                 |          | 6YC1cH         | yı        | zCuKt76                    | iP.      | Hsqaj               | 103       | dQV21                    | N8Z       | tgVxr                   | cog       | 8LLNo                 | oxo       |



### MrScribbles' Lost Pawns Collection 6 2 The Blunder Bus



### Blunder speaks for itself 21/2 51/2 increasing our activity through harmo...







#### Stats

| Team                                                                                                                 | Pts  | w | L   | ) F\ | N F | L FI | Clock      | ACPL | Inaccuracies | Mistakes | Blunders |
|----------------------------------------------------------------------------------------------------------------------|------|---|-----|------|-----|------|------------|------|--------------|----------|----------|
| Blunder speaks for itself                                                                                            | 21/2 | 2 | 5 1 | 1 0  |     | 0 0  | 8h 34m 23s | 49.0 | 7.3%         | 3%       | 5.3%     |
| increasing our activity through harmonious piece play in order to deliver mate against the opponent's king: the team | 5%   | 5 | 2 1 | 1 0