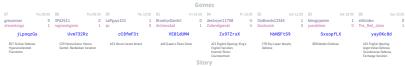

# Fork vs. Soup 21/2 51/2 The Cambridge Springs Breakers

|                                        |           |                          |           |                                         |           |                                                    | Gai       | mes                        |           |                                    |           |                                                   |           |                                            |           |
|----------------------------------------|-----------|--------------------------|-----------|-----------------------------------------|-----------|----------------------------------------------------|-----------|----------------------------|-----------|------------------------------------|-----------|---------------------------------------------------|-----------|--------------------------------------------|-----------|
| B3                                     | Thu 19:00 | B2                       | Thu 22:00 | B4                                      | Sat 10:30 | B1                                                 | Sat 12:15 | 86                         | Sat 12:00 | 87                                 | Sat 14:00 | 85                                                | Sun 08:00 | B8                                         | Sun 14:00 |
| chk12<br>Paulze2000                    |           | jwwells42<br>Underkkover | 0         | Arges42<br>sideshow_bob                 |           | invinci7777<br>Chesstrix01                         |           | Bauernmahlzeit<br>Birdsell |           | twobits<br>texasadam               |           | Midnightokar<br>keaaw                             |           | YouHaveBeenPawn<br>arghasen                | ed 1<br>0 |
| 4WimNT                                 | SJ        | CjFaSE                   | FØ        | oMmr9n2                                 | 2b        | HZ21Tc                                             | ąDi       | mHhaPIZ                    | žh .      | Yxj0wsZ                            | A         | gdW6rp                                            | OIN       | e99ADAV                                    | j         |
| 000 French Defens<br>Knights Variation | se:Two    | C47 Four Knights         | Same      | A13 English Openin<br>Agincourt Defense | 8         | 890 Sicilian Defer<br>Najdorf Variation,<br>Attack |           | E12 Queen's Indian         | Defense   | B22 Sicilian Defense:<br>Variation | Alapin    | C26 Bishop's Oper<br>Vienna Hybrid, Spi<br>Attack |           | E30 Nimzo-Indian De<br>Leningrad Variation | fense:    |