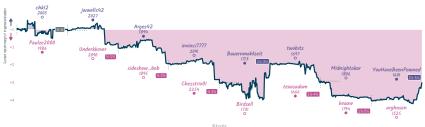

# Fork Over Knives 51/2 21/2 Zwischen zwei Zwischenzügen zwitscher...

NOTES Tarrier, all placed and non-definited growers have by applicated of chesture grows (in the class of the deportment above in the class of the control of the research of the control of the research of the control of the control

Zwischen zwei Zwischenzügen zwitschem zwei Zugzwänge 2% 2 5 1 0 0 0 6h 53m 44s 46.5

5% 5 2 1 0 0 0 6h 35m 10s 38.7

7.8%

10.1%

3.7% /%

Enrly Over Knives