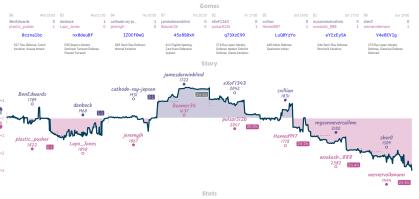

# Bishop Better Have My Money 2 6 Firouzja's Fashionistas

|    |                                          |         |    |                               |           |                               |           |                           | Ga        | mes             |                                   |        |                                 |              |                                              |           |                                            |              |
|----|------------------------------------------|---------|----|-------------------------------|-----------|-------------------------------|-----------|---------------------------|-----------|-----------------|-----------------------------------|--------|---------------------------------|--------------|----------------------------------------------|-----------|--------------------------------------------|--------------|
|    | B3                                       | Wed 18: | 00 | 87                            | Thu 11:00 | B1                            | Thu 18:00 | 86                        | Fri 14:15 | B4              | Fri 1                             | 5:00   | 85                              | Sat 14:00    | B2                                           | Sat 20:00 | 88                                         | Sun 18:30    |
|    | TOSharaff8200<br>scarff                  |         |    | SlowChess73<br>samuelglats    |           | CrazyMerlyn<br>KS_Legion_Legi | %<br>%    | SrinivasBharathNi<br>ssyx | K 0       | guingil<br>dkol |                                   | %<br>% | Pope123<br>memethan             | 1 0          | irongalaxy<br>ficheal21                      | 0         | Webmaster429<br>PocketKnight39             | 0            |
|    | TET0eN                                   | NA7     |    | MdCiPy                        | 9F        | BcJfLFB                       | Ε         | bhFMOWI                   | Pd        |                 | C80AjEnH                          |        | ViKjW                           | 1Zo          | X0tuS                                        | uKf       | LfzcdC                                     | ZT           |
|    | C53 Italian Game:<br>Variation, Giuoco I |         |    | C45 Scotch Game:<br>Variation | Potter    | D11 Stav Defense: M<br>Line   | idem      | BOD Owen Defense          |           |                 | aro-Kann Defense:<br>zy Variation |        | B10 Caro-Kann<br>Knights Attack | Defense: Two | B13 Caro-Kenni<br>Panov-Botvinnik<br>Defense |           | 862 Sicilian Defens<br>Richter-Rauzer Vari | ac<br>lation |
|    |                                          |         |    |                               |           |                               |           |                           | Sto       | ory             |                                   |        |                                 |              |                                              |           |                                            |              |
|    | TOSharafi                                |         |    |                               |           |                               |           |                           |           |                 |                                   |        |                                 |              |                                              |           |                                            |              |
|    | 1918                                     |         |    |                               |           |                               |           |                           |           |                 |                                   |        |                                 |              |                                              |           |                                            |              |
| ۲, | M                                        |         |    |                               |           |                               |           |                           |           |                 |                                   |        |                                 |              |                                              |           |                                            |              |
| Ļ  | In                                       | M.      |    | SlowChe:                      |           | CrazyMeri                     | yn        |                           |           |                 |                                   |        |                                 |              |                                              |           |                                            |              |
| +1 | scarf                                    | FF .    | 1  | ~\···· *                      |           | 2132                          |           | SrinivasBhai              | rathNK    |                 | quinqil                           |        |                                 |              | irongo                                       |           |                                            |              |
|    | 2001                                     | 0-1     | 1  | Lan                           |           | . M.                          |           | 1713                      |           |                 | 1881                              |        | Pope<br>182                     |              | 208                                          | 8         |                                            |              |
| +2 |                                          |         |    | samuelg                       | lats      | M                             | 5525      | - Marine                  |           |                 | 1                                 |        | •                               | 224          |                                              |           | Webmaste                                   | r429         |
| +3 |                                          |         |    | 1690                          | 0-2       | KS_Legion_Le                  | gionow    | , 1                       | ~         |                 | . Mr\.                            |        |                                 | الم          | , M                                          |           | 1541                                       |              |
| +3 |                                          |         |    |                               |           | 2095                          |           | ssyx                      |           | ~               | A 1                               | ĭ      | meme                            | than         | fiche<br>206                                 |           | -γ                                         |              |

dkol 1868 1801