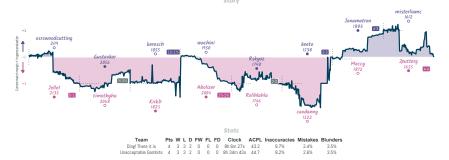

Zwischen zwei Zwischenzügen zwitschem zwei Zugzwänge 2% 2 5 1 0 0 0 6h 53m 44s 46.5

5% 5 2 1 0 0 0 6h 35m 10s 38.7

7.8%

10.1%

3.7% /%

Enrly Over Knives