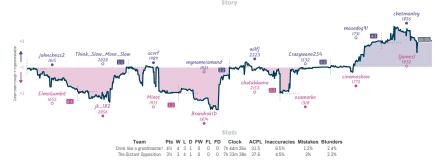

# Encyclopedias of Perfection 4 4 Talladega Knights: The Ballad of Bobb...

NOTES Current : all played and mon freshold green bear the perfoliated by character green (Dit, the dispolaries and show when each green stated, down in IDE and maded to the enseast 15 minutes. They "they wan tracks the difference between each team's overall match current, scaling each green is more by more enablation excerdancy, while the in sais shown moves played in the mids, then have are readed for consistency and legable for green in the most have or desired for the said and the said and

Talladeea Knights: The Ballad of Bobby Fischer 4 3 3 2 0 0 0 8h 11m 43s 29.8

4 3 3 2 0 0 0 8h55m34s 282

Clock ACPL Inaccuracies Mistakes Blunders

6.4%

1.7% 1.4%

2% 1.7%

Team

Encyclopedias of Perfection