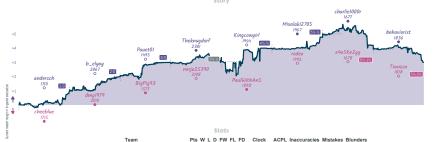

### Nobody Expects The Spanish Lucenaposi... 41/2 31/2 Sack Everything Everywhere All At Once

|                              |                                                                                                                                                                                                                                                                                                                                                                                                                                                                                                                                                                                                                                                                                                                                                                                                                                                                                                                                                                                                                                                                                                                                                                                                                                                                                                                                                                                                                                                                                                                                                                                                                                                                                                                                                                                                                                                                                                                                                                                                                                                                                                                                |                       |           |                    |           |                            | Gui       | mes                         |           |                            |           |                 |           |                            |           |
|------------------------------|--------------------------------------------------------------------------------------------------------------------------------------------------------------------------------------------------------------------------------------------------------------------------------------------------------------------------------------------------------------------------------------------------------------------------------------------------------------------------------------------------------------------------------------------------------------------------------------------------------------------------------------------------------------------------------------------------------------------------------------------------------------------------------------------------------------------------------------------------------------------------------------------------------------------------------------------------------------------------------------------------------------------------------------------------------------------------------------------------------------------------------------------------------------------------------------------------------------------------------------------------------------------------------------------------------------------------------------------------------------------------------------------------------------------------------------------------------------------------------------------------------------------------------------------------------------------------------------------------------------------------------------------------------------------------------------------------------------------------------------------------------------------------------------------------------------------------------------------------------------------------------------------------------------------------------------------------------------------------------------------------------------------------------------------------------------------------------------------------------------------------------|-----------------------|-----------|--------------------|-----------|----------------------------|-----------|-----------------------------|-----------|----------------------------|-----------|-----------------|-----------|----------------------------|-----------|
| 88                           | Tue 14:00                                                                                                                                                                                                                                                                                                                                                                                                                                                                                                                                                                                                                                                                                                                                                                                                                                                                                                                                                                                                                                                                                                                                                                                                                                                                                                                                                                                                                                                                                                                                                                                                                                                                                                                                                                                                                                                                                                                                                                                                                                                                                                                      | B4                    | Thu 18:00 | B2                 | Sat 10:00 | B6                         | Sat 12:30 | B3                          | Sat 15:00 | B5                         | Sat 19:00 | B7              | Sun 07:00 | B1                         | Sun 19:00 |
| Hildingr<br>lone_rangerheavy | 1                                                                                                                                                                                                                                                                                                                                                                                                                                                                                                                                                                                                                                                                                                                                                                                                                                                                                                                                                                                                                                                                                                                                                                                                                                                                                                                                                                                                                                                                                                                                                                                                                                                                                                                                                                                                                                                                                                                                                                                                                                                                                                                              | Broteiv<br>Jasonjones | 0         | dave3<br>Meeklydim |           | Thaitanium101<br>darkfl0me |           | FunnyLikeAClown<br>mathaias | 0         | SaucySailorJac<br>MilsBees |           | Pughie<br>Fey22 |           | root2<br>HoudinicisMedicis | 1         |
| T46Se71                      |                                                                                                                                                                                                                                                                                                                                                                                                                                                                                                                                                                                                                                                                                                                                                                                                                                                                                                                                                                                                                                                                                                                                                                                                                                                                                                                                                                                                                                                                                                                                                                                                                                                                                                                                                                                                                                                                                                                                                                                                                                                                                                                                | AJ06                  | -cvr      | nvUGF0             |           |                            |           |                             | -         | v950Fqe                    |           |                 | sWPvFR    |                            | _         |
|                              | THE STATE OF THE S | AJUO                  | ESTL      | nvuget             | -14       | vcJzgg:                    | ın        | X9g3R0r                     | E .       | vesqrge                    |           | 12              | SWPVFR    | 0btU2N1                    |           |