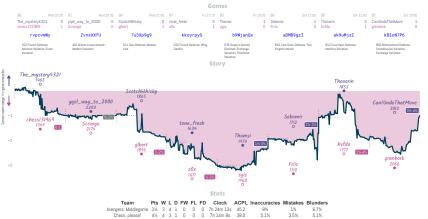

| AJ06                  | -cvr      | nvUGF0             |           |                            |           |                             | -         | v950Fqe                    |           |                 | sWPvFR    |                            | _         |
|                              | THE STATE OF THE S | AJUO                  | ESTL      | nvuget             | -14       | vcJzgg:                    | ın        | X9g3R0r                     | E .       | vesqrge                    |           | 12              | SWPVFR    | 0btU2N1                    |           |



# Avengers: Middlegame 31/2 41/2 Check, please!



#### Hey, where's Dan? 3 5 Mellon Colle System and the Infinite ...



| Team                                         | Pts | w | L | D | FW | FL | FD | Clock      | ACPL | Inaccuracies | Mistakes | Blunder |
|----------------------------------------------|-----|---|---|---|----|----|----|------------|------|--------------|----------|---------|
| Hey, where's Dan?                            | 3   | 2 | 4 | 2 | 0  | 0  | 0  | 7h 45m 45s | 34.9 | 8.4%         | 3.1%     | 2.8%    |
| Mellon Colle System and the Infinite Sadness | 5   | 4 | 2 | 2 | 0  | 0  | 0  | 7h 40m 36s | 31.1 | 6.5%         | 1.9%     | 1.9%    |