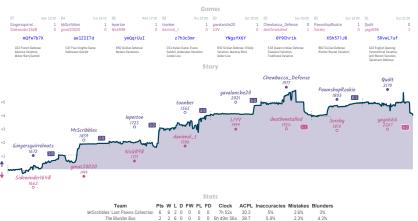

wilfj<br>chatakkuma |           | Crazywane254<br>osumarko |           | masedog91<br>cinemashow |           | chetmanley<br>Jjames1 | %<br>%    |
| DT3WVc                   |           |                          |          |                |           |                            |          |                     |           |                          |           |                         |           |                       |           |
| Didnig                   | JH        | TnHBcW09                 |          | 6YC1cH         | yı        | zCuKt76                    | iP.      | Hsqaj               | 103       | dQV21                    | N8Z       | tgVxr                   | cog       | 8LLNo                 | oxo       |



### MrScribbles' Lost Pawns Collection 6 2 The Blunder Bus



### Blunder speaks for itself 21/2 51/2 increasing our activity through harmo...







#### Stats

| Team                                                                                                                 | Pts  | w | L   | ) F\ | N F | L FI | Clock      | ACPL | Inaccuracies | Mistakes | Blunders |
|----------------------------------------------------------------------------------------------------------------------|------|---|-----|------|-----|------|------------|------|--------------|----------|----------|
| Blunder speaks for itself                                                                                            | 21/2 | 2 | 5 1 | 1 0  |     | 0 0  | 8h 34m 23s | 49.0 | 7.3%         | 3%       | 5.3%     |
| increasing our activity through harmonious piece pl