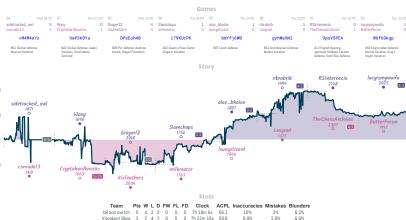

# Fork vs. Soup 21/2 51/2 The Cambridge Springs Breakers

|                                        |           |                          |           |                                         |           |                                                    | Gai       | mes                        |           |                                    |           |                                                   |           |                                            |           |
|----------------------------------------|-----------|--------------------------|-----------|-----------------------------------------|-----------|----------------------------------------------------|-----------|----------------------------|-----------|------------------------------------|-----------|---------------------------------------------------|-----------|--------------------------------------------|-----------|
| B3                                     | Thu 19:00 | B2                       | Thu 22:00 | B4                                      | Sat 10:30 | B1                                                 | Sat 12:15 | 86                         | Sat 12:00 | 87                                 | Sat 14:00 | 85                                                | Sun 08:00 | B8                                         | Sun 14:00 |
| chk12<br>Paulze2000                    |           | jwwells42<br>Underkkover | 0         | Arges42<br>sideshow_bob                 |           | invinci7777<br>Chesstrix01                         |           | Bauernmahlzeit<br>Birdsell |           | twobits<br>texasadam               |           | Midnightokar<br>keaaw                             |           | YouHaveBeenPawn<br>arghasen                | ed 1<br>0 |
| 4WimNT                                 | SJ        | CjFaSE                   | FØ        | oMmr9n2                                 | 2b        | HZ21Tc                                             | ąDi       | mHhaPIZ                    | žh .      | Yxj0wsZ                            | A         | gdW6rp                                            | OIN       | e99ADAV                                    | j         |
| 000 French Defens<br>Knights Variation | se:Two    | C47 Four Knights         | Same      | A13 English Openin<br>Agincourt Defense | 8         | 890 Sicilian Defer<br>Najdorf Variation,<br>Attack |           | E12 Queen's Indian         | Defense   | B22 Sicilian Defense:<br>Variation | Alapin    | C26 Bishop's Oper<br>Vienna Hybrid, Spi<br>Attack |           | E30 Nimzo-Indian De<br>Leningrad Variation | fense:    |

#### Stats

| Team                           | Pts  | W | L | D | FW | FL | FD | Clock      | ACPL | Inaccuracies | Mistakes | Blunders |  |
|--------------------------------|------|---|---|---|----|----|----|------------|------|--------------|----------|----------|--|
| Fork vs. Soup                  | 21/2 | 2 | 5 | 1 | 0  | 0  | 0  | 6h 50m 58s | 47.2 | 7.1%         | 4.4%     | 6.4%     |  |
| The Cambridge Springs Breakers | 5%   | 5 | 2 | 1 | 0  | 0  | 0  | 6h 55m 31s | 36.8 | 5.4%         | 3.1%     | 3.4%     |  |