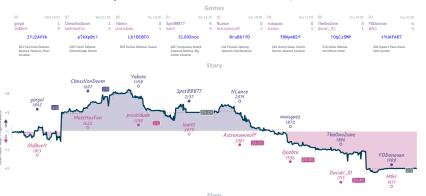

# Bishop Better Have My Money 2 6 Firouzja's Fashionistas

|    |                                          |         |    |                               |           |                               |           |                           | Ga        | mes             |                                   |        |                                 |              |                                              |           |                                            |              |
|----|------------------------------------------|---------|----|-------------------------------|-----------|-------------------------------|-----------|---------------------------|-----------|-----------------|-----------------------------------|--------|---------------------------------|--------------|----------------------------------------------|-----------|--------------------------------------------|--------------|
|    | B3                                       | Wed 18: | 00 | 87                            | Thu 11:00 | B1                            | Thu 18:00 | 86                        | Fri 14:15 | B4              | Fri 1                             | 5:00   | 85                              | Sat 14:00    | B2                                           | Sat 20:00 | 88                                         | Sun 18:30    |
|    | TOSharaff8200<br>scarff                  |         |    | SlowChess73<br>samuelglats    |           | CrazyMerlyn<br>KS_Legion_Legi | %<br>%    | SrinivasBharathNi<br>ssyx | K 0       | guingil<br>dkol |                                   | %<br>% | Pope123<br>memethan             | 1 0          | irongalaxy<br>ficheal21                      | 0         | Webmaster429<br>PocketKnight39             | 0            |
|    | TET0eN                                   | NA7     |    | MdCiPy                        | 9F        | BcJfLFB                       | Ε         | bhFMOWI                   | Pd        |                 | C80AjEnH                          |        | ViKjW                           | 1Zo          | X0tuS                                        | uKf       | LfzcdC                                     | ZT           |
|    | C53 Italian Game:<br>Variation, Giuoco I |         |    | C45 Scotch Game:<br>Variation | Potter    | D11 Stav Defense: M<br>Line   | idem      | BOD Owen Defense          |           |                 | aro-Kann Defense:<br>zy Variation |        | B10 Caro-Kann<br>Knights Attack | Defense: Two | B13 Caro-Kenni<br>Panov-Botvinnik<br>Defense |           | 862 Sicilian Defens<br>Richter-Rauzer Vari | ac<br>lation |
|    |                                          |         |    |                               |           |                               |           |                           | Sto       | ory             |                                   |        |                                 |              |                                              |           |                                            |              |
|    | TOSharafi                                |         |    |                               |           |                               |           |                           |           |                 |                                   |        |                                 |              |                                              |           |                                            |              |
|    | 1918                                     |         |    |                               |           |                               |           |                           |           |                 |                                   |        |                                 |              |                                              |           |                                            |              |
| ۲, | M                                        |         |    |                               |           |                               |           |                           |           |                 |                                   |        |                                 |              |                                              |           |                                            |              |
| Ļ  | In                                       | M.      |    | SlowChe:                      |           | CrazyMeri                     | yn        |                           |           |                 |                                   |        |                                 |              |                                              |           |                                            |              |
| +1 | scarf                                    | FF .    | 1  | ~\···· *                      |           | 2132                          |           | SrinivasBhai              | rathNK    |                 | quinqil                           |        |                                 |              | irongo                                       |           |                                            |              |
|    | 2001                                     | 0-1     | 1  | Lan                           |           | . M.                          |           | 1713                      |           |                 | 1881                              |        | Pope<br>182                     |              | 208                                          | 8         |                                            |              |
| +2 |                                          |         |    | samuelg                       | lats      | M                             | 5525      | - Marine                  |           |                 | 1                                 |        | •                               | 224          |                                              |           | Webmaste                                   | r429         |
| +3 |                                          |         |    | 1690                          | 0-2       | KS_Legion_Le                  | gionow    | , 1                       | ~         |                 | . Mr\.                            |        |                                 | الم          | , M                                          |           | 1541                                       |              |
| +3 |                                          |         |    |                               |           | 2095                          |           | ssyx                      |           | ~               | A 1                               | ĭ      | meme                            | than         | fiche<br>206                                 |           | -γ                                         |              |