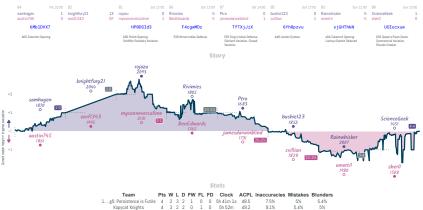

## I....g5: Persistence is Futile 4 4 Kopycat Knights

Game

NICT Street is a logical and model panels have happended and have been appeared by the second panels and the second panel is a logical and model panels have happended and have been appeared by the second panel panels have happended and have been appeared panels by the second panel panels have happended panels and have been appeared panels have happended panels happended panels