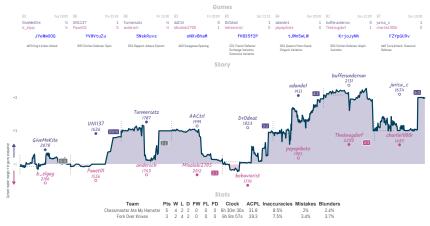

## MA Firouzja's Fashionistas 31/2 41/2 #6 increasing our activity through harmo...



 Finouzja's Fashionistas
 3%
 3
 1
 0
 1
 0
 6h 52m 35s
 35.0
 9%
 2.4%
 3.1%

 increasing our activity through harmonious piece play in order to deliver mate against the opponent's king: the team
 4%
 3
 1
 1
 0
 6h 47m 32s
 37.2
 6.9%
 2.1%
 3.8%

NITS Team is the plane tark hapeford of house the second s

## #4 b8 and switch 21/2 51/2 # The Cambridge Springs Breakers



# **\*7 Chessmaster Ate My Hamster** 5 3 **\*2 Fork Over Knives**



## #3 MrScribbles' Lost Pawns Collection 5 3 #9 Nobody Expects The Spanish Lucenaposi...



NVIES "Games," all closed and non-forfeited serves have hereficied 8 character serve B2s: the devolvimes above when each serve stated, shown in UFC and rearded to the meanst 15 minutes. "Stary," the vasis tracks the difference between each team's overall match score, acaime each serve's move by while the vasis shown moves

# **#5 Ding! There it is** 41/2 31/2 **#10 Encyclopedias of Perfection**



NICT Street is a logical and model panels have happended and have been appeared by the second panels and the second panel is a logical and model panels have happended and have been appeared by the second panel panels have happended and have been appeared panels by the second panel panels have happended p