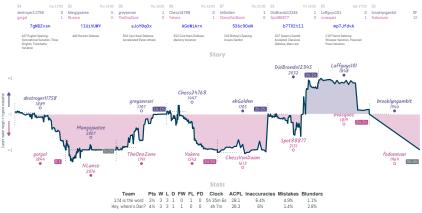

## MA Firouzja's Fashionistas 31/2 41/2 #6 increasing our activity through harmo...

 Finouzja's Fashionistas
 3%
 3
 1
 0
 1
 0
 6h 52m 35s
 35.0
 9%
 2.4%
 3.1%

 increasing our activity through harmonious piece play in order to deliver mate against the opponent's king: the team
 4%
 3
 1
 1
 0
 6h 47m 32s
 37.2
 6.9%
 2.1%
 3.8%