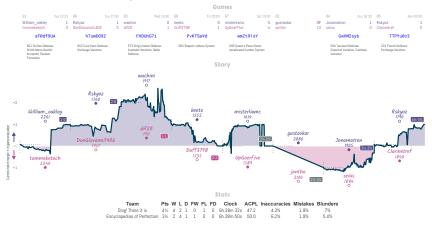

#### THE MONSTER DUCKS OF CHESS: Don't mis... 6 2

# 6 2 Vanguard Brigade Victors