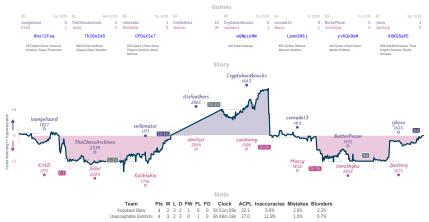

to the meanst 15 minutes. "Stary," the vasis tracks the difference between each team's overall match score, acaime each serve's move by while the vasis shown moves

## Avengers: Middlegame 5 3 The Blunder Bus

Game



## Middle-game-life crisis 31/2 41/2 Sack Everything Everywhere All At Once



NICT Street is a logical and model panels have happended and have been appeared by the second panels and the second panel is a logical and model panels have happended and have been appeared by the second panel panels have happended and have been appeared panels by the second panel panels have happended panels and have been appeared panels have happended panels happended panels

## **I.f4** is the word $3\frac{1}{2}$ $4\frac{1}{2}$ NA Hey, where's Dan?





# Knookout Blow 4 4 Unacceptable Gambits



NUTS taken is a placed and non-facility place a hard happendixed for states grants. Dr. Ma day barries show a lease take grant taken is a list of and day day barries taken is a list of and da

## Fork vs. Soup 51/2 21/2 Talladega Knights: The Ballad of Bobb...



# Bishop Better Have My Money 11/2 61/2 The Distant Opposition



Bishop Better Have My Money 1% 1 5 1 0 1 0 6h 32m 23s 40.0 6.6% 3.4% 4.1% The Distant Opposition 6% 5 1 1 1 0 0 7h 24m 42s 30.2 6.2% 3.4% 3.4%

NITS Takes is a logical one finding person has hapeforded to have based person have based per

## I....g5: Persistence is Futile 4 4 Kopycat Knights

Game



NICT Street is a logical and model panels have happended and have been appeared by the second panels and the second panel is a logical and model panels have happended