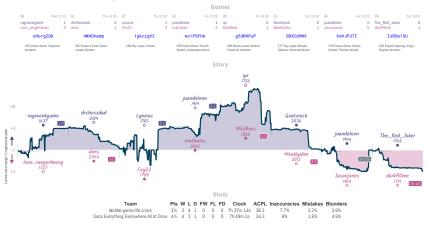

## Middle-game-life crisis 31/2 41/2 Sack Everything Everywhere All At Once

NICT Street is a logical and model panels have happended and have been appeared by the second panels and the second panel is a logical and model panels have happended and have been appeared by the second panel panels have happended and have been appeared panels by the second panel panels have happended panels and have been appeared panels have happended panels happended panels