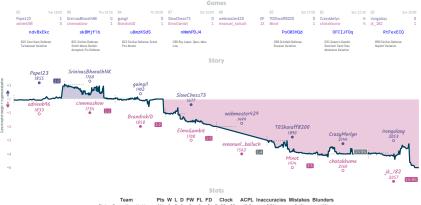

# Bishop Better Have My Money 11/2 61/2 The Distant Opposition

Bishop Better Have My Money 1% 1 5 1 0 1 0 6h 32m 23s 40.0 6.6% 3.4% 4.1% The Distant Opposition 6% 5 1 1 1 0 0 7h 24m 42s 30.2 6.2% 3.4% 3.4%