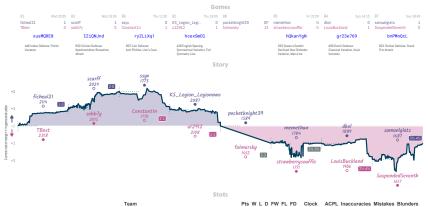

## MA Firouzja's Fashionistas 31/2 41/2 #6 increasing our activity through harmo...



 Finouzja's Fashionistas
 3%
 3
 1
 0
 1
 0
 6h 52m 35s
 35.0
 9%
 2.4%
 3.1%

 increasing our activity through harmonious piece play in order to deliver mate against the opponent's king: the team
 4%
 3
 1
 1
 0
 6h 47m 32s
 37.2
 6.9%
 2.1%
 3.8%

NITS Team is the plane tark hapeford of house the second s

## #4 b8 and switch 21/2 51/2 # The Cambridge Springs Breakers



# **\*7 Chessmaster Ate My Hamster** 5 3 **\*2 Fork Over Knives**



## #3 MrScribbles' Lost Pawns Collection 5 3 #9 Nobody Expects The Spanish Lucenaposi...



NVIES "Games," all closed and non-forfeited serves have hereficied 8 character serve B2s: the devolvimes above when each serve stated, shown in UFC and rearded to the meanst 15 minutes. "Stary," the vasis tracks the difference between each team's overall match