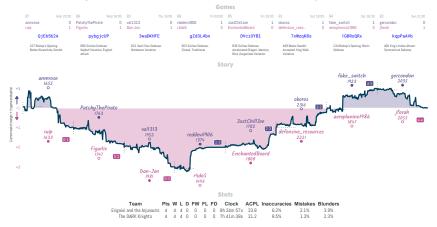

## Erigaisi and the Arjunauts 4 4 The DARK Knights

NVIES "Games," all closed and non-forfeited serves have hereficied 8 character serve B2s: the devolvimes above when each serve stated, shown in UFC and rearded to the meanst 15 minutes. "Stary," the vasis tracks the difference between each team's overall match score, acaime each serve's move by while the vasis shown moves