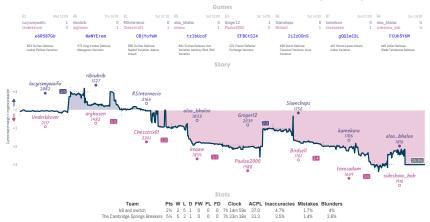

## MA Firouzja's Fashionistas 31/2 41/2 #6 increasing our activity through harmo...



 Finouzja's Fashionistas
 3%
 3
 1
 0
 1
 0
 6h 52m 35s
 35.0
 9%
 2.4%
 3.1%

 increasing our activity through harmonious piece play in order to deliver mate against the opponent's king: the team
 4%
 3
 1
 1
 0
 6h 47m 32s
 37.2
 6.9%
 2.1%
 3.8%

NITS Team is the plane tark hapeford of house the second s

## #4 b8 and switch 21/2 51/2 # The Cambridge Springs Breakers



# **\*7 Chessmaster Ate My Hamster** 5 3 **\*2 Fork Over Knives**



## #3 MrScribbles' Lost Pawns Collection 5 3 #9 Nobody Expects The Spanish Lucenaposi...



NVIES "Games," all closed and non-forfeited serves have hereficied 8 character serve B2s: the devolvimes above when each serve stated, shown in UFC and rearded to the meanst 15 minutes. "Stary," the vasis tracks the difference between each team's overall match score, acaime each serve's move by while the vasis shown moves

# **#5 Ding! There it is** 41/2 31/2 **#10 Encyclopedias of Perfection**



NICT Street is a logical and model panels have happended and have been appeared by the second panels and the second panel is a logical and model panels have happended and have been appeared by the second panel panels have happended and