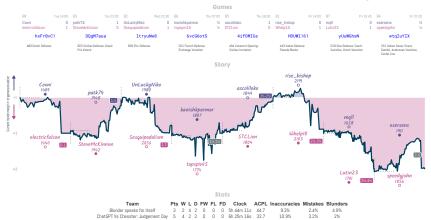

# Blunder speaks for itself 3 5 ChatGPT Vs Chesster: Judgement Day

NUTS team is a planet data before the planet has begeted at the states gene to b. It dependences have a gene team team is the effect at the states of the state is the state i