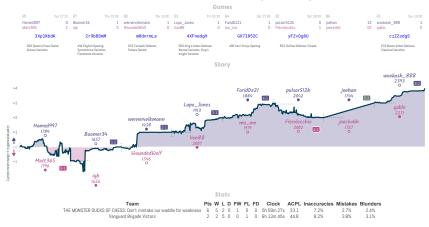

## A team with no name 31/2 41/2 Mellon Colle System and the Infinite ...

Game

NITS Team is the plane tark hapeford of house the second s