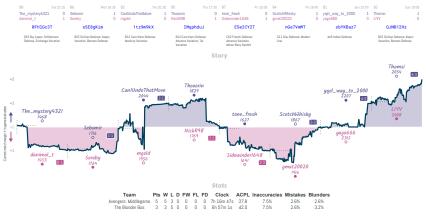

0 | 0 | 0 | 8h 1m 1s  | 33.3 | 5.3% | 2.4% | 3.8% |

NITS Team is the plane tark hapeford of house the second s

## Accidental Brilliancy

### 6 2 Zwischen zwei Zwischenzügen zwitscher...



NUTS team is a planet data before the planet has begeted at the states gene to b. It dependences have a gene team team is the effect at the states of the state is the state i

## Erigaisi and the Arjunauts 4 4 The DARK Knights





NVIES "Games," all closed and non-forfeited serves have hereficied 8 character serve B2s: the devolvimes above when each serve stated, shown in UFC and rearded to the meanst 15 minutes. "Stary," the vasis tracks the difference between each team's overall match score, acaime each serve's move by while the vasis shown moves

## Avengers: Middlegame 5 3 The Blunder Bus

Game



## Middle-game-life crisis 31/2 41/2 Sack Everything Everywhere All At Once



NICT Street is a logical and model panels have happended and have been appeared by the second panels and the second panel is a logical and model panels have happended and have been appeared by the second panel panels have happended and have been appeared panels by the second panel panels have happended panels and have been appeared panels have happended panels happended panels

## **I.f4** is the word $3\frac{1}{2}$ $4\frac{1}{2}$ NA Hey, where's Dan?





# Knookout Blow 4 4 Unacceptable Gambits



NUTS taken is a placed and non-facility place a hard happendixed for states grants. Dr. Ma day barries show a lease take grant taken is a list of and day day barries taken is a list of and da

## Fork vs. Soup 51/2