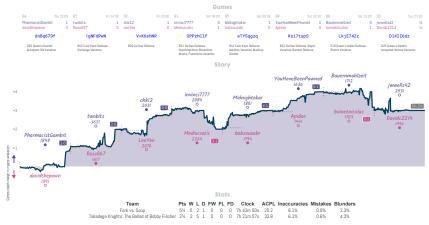

# Check, please! 2 6 Drink like a grandmaster!

Games

| Check, please!            | 2 | 1 | 5 | 2 | 0 | 0 | 0 | 7h 59m 7s | 40.3 | 6.2% | 2.1% | 4.7% |
|---------------------------|---|---|---|---|---|---|---|-----------|------|------|------|------|
| Drink like a grandmaster! | 6 | 5 | 1 | 2 | 0 | 0 | 0 | 8h 1m 1s  | 33.3 | 5.3% | 2.4% | 3.8% |