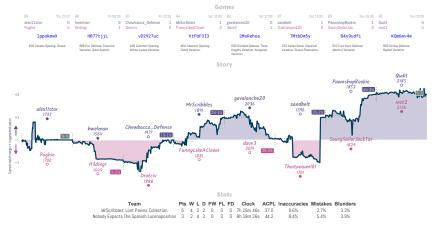

## #3 MrScribbles' Lost Pawns Collection 5 3 #9 Nobody Expects The Spanish Lucenaposi...

NVIES "Games," all closed and non-forfeited serves have hereficied 8 character serve B2s: the devolvimes above when each serve stated, shown in UFC and rearded to the meanst 15 minutes. "Stary," the vasis tracks the difference between each team's overall match score, acaime each serve's move by while the vasis shown moves