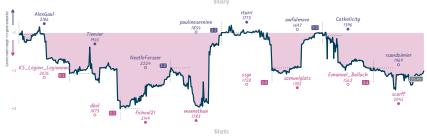

## #4 Ding! There it is 6 2 #1 The Cambridge Springs Breakers

| Team                           | Pts | w | L | D | FW | FL | FD | Clock      | ACPL | Inaccuracies | Mistakes | Blunder |
|--------------------------------|-----|---|---|---|----|----|----|------------|------|--------------|----------|---------|
| Ding! There it is              | 6   | 6 | 1 | 0 | 0  | 1  | 0  | 5h 36m 44s | 26.2 | 3%           | 0.9%     | 3.9%    |
| The Cambridge Springs Breakers | 2   | 1 | 6 | 0 | 1  | 0  | 0  | 5h 12m 36s | 40.3 | 6.5%         | 3.9%     | 4.3%    |