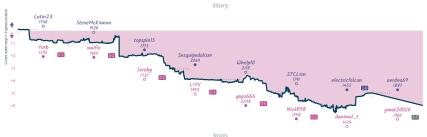

# Erigaisi and the Arjunauts 41/2 31/2 Sack Everything Everywhere All At Once

|                                                                 |           |                                       |           |                                 |           |                                           | Gai       | mes                                    |         |                                                                 |           |                                |           |                                             |           |
|-----------------------------------------------------------------|-----------|---------------------------------------|-----------|---------------------------------|-----------|-------------------------------------------|-----------|----------------------------------------|---------|-----------------------------------------------------------------|-----------|--------------------------------|-----------|---------------------------------------------|-----------|
| 83                                                              | Thu 19:00 | 85                                    | Fri 13:00 | 88                              | Fri 14:00 | B7                                        | Fri 14:00 | B4                                     | Ri 1915 | B2                                                              | Sat 10:00 | B1                             | Sat 20:15 | 86                                          | Sun 18:00 |
| shakkimatti55<br>mathaias                                       |           | pauliewell<br>MilsBees                | 1         | reddevil906<br>lone_rangerheavy |           | davegiltinan<br>Fey22                     |           | fake_switch<br>Jasonjones              |         | gercondon<br>Meeklydim                                          |           | JoshuaLang<br>Silkthewanderer  |           | PatchyThePirate<br>darkfl@me                | 1         |
| LUm3N1                                                          | ср        | kDk4e4                                | ji        | hd5nKLn3                        | 7         | jaC2GIV                                   | /3        | YdRC1pl                                | Hi      | ogRBFdn                                                         | x         | nsH7Wv1                        | n         | 3GTj1a:                                     | se        |
| B47 Sicilian Defen<br>Taimanov Variation<br>Bastrikov Variation |           | E09 Catalan Open<br>Closed, Main Line |           | B02 Alakhine Dafansa            |           | B46 Sicilian Defens<br>Taimanov Variation |           | C47 Four Knights G<br>Halloween Gambit | anc     | C02 French Defense<br>Advance Variation,<br>Milner-Barry Sambit |           | 030 Queen's Gambit<br>Declined |           | B43 Sicilian Defens<br>Variation, Knight Va |           |

| Team                                   | Pts  | W | L | D | FW | FL | FD | Clock      | ACPL | Inaccuracies | Mistakes | Blunders |
|----------------------------------------|------|---|---|---|----|----|----|------------|------|--------------|----------|----------|
| Erigaisi and the Arjunauts             | 4%   | 4 | 3 | 1 | 0  | 0  | 0  | 6h 58m 13s | 36.4 | 6.5%         | 1.9%     | 4%       |
| Sack Everything Everywhere All At Once | 31/4 | 3 | 4 | 1 | 0  | 0  | 0  | 8h 36m 23s | 38.6 | 8.7%         | 2.2%     | 4%       |