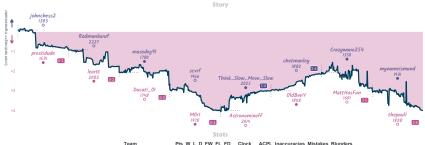

te My Hamster 51/2 21/2 #6 THE MONSTER DUCKS OF CHESS: Don't mis...





| Team                                                              | Pts  | W | L | D | FW | FL | FD | Clock      | ACPL | Inaccuracies | Mistakes | Blunders |
|-------------------------------------------------------------------|------|---|---|---|----|----|----|------------|------|--------------|----------|----------|
| Chessmaster Ate My Hamster                                        | 5%   | 5 | 2 | 1 | 0  | 0  | 0  | 7h 20m 34s | 33.1 | 9.3%         | 2.7%     | 3%       |
| THE MONSTER DUCKS OF CHESS: Don't mistake our waddle for weakness | 21/4 | 2 | 5 | 1 | 0  | 0  | 0  | 8h 13m 47s | 41.6 | 8.2%         | 3.8%     | 4.9%     |

#### #8 Drink like a grandmaster! 2 6 Mellon Colle System and the Infinite ...





NUTS. Sareas: all played and more fundable growns have hyperfederial \$B\$ character grown \$B\$, the department but we asked and the contract of the nearest \$1\$ minutes. \$Ten; "the year's brack the difference between each team's need in minth neares, scaling used grown or revenue by more enclusions accordingly, while the a wait above moses glossy in the morth; both seaso are scaled for consistency and legability, general in the motion has undered from the same are scaled for consistency and legability, general in the motion has undered from the thin operation and the same are scaled for consistency and legability, general in the motion has undered from the thin operation and the same are scaled for consistency and legability, general in the motion has needed from the same are scaled