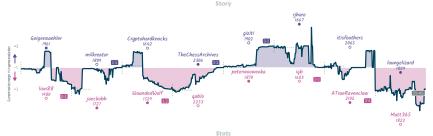

# Erigaisi and the Arjunauts 41/2 31/2 Sack Everything Everywhere All At Once

|                                                                 |           |                                       |           |                                 |           |                                           | Gai       | mes                                    |         |                                                                 |           |                                |           |                                             |           |
|-----------------------------------------------------------------|-----------|---------------------------------------|-----------|---------------------------------|-----------|-------------------------------------------|-----------|----------------------------------------|---------|-----------------------------------------------------------------|-----------|--------------------------------|-----------|---------------------------------------------|-----------|
| 83                                                              | Thu 19:00 | 85                                    | Fri 13:00 | 88                              | Fri 14:00 | B7                                        | Fri 14:00 | B4                                     | Ri 1915 | B2                                                              | Sat 10:00 | B1                             | Sat 20:15 | 86                                          | Sun 18:00 |
| shakkimatti55<br>mathaias                                       |           | pauliewell<br>MilsBees                | 1         | reddevil906<br>lone_rangerheavy |           | davegiltinan<br>Fey22                     |           | fake_switch<br>Jasonjones              |         | gercondon<br>Meeklydim                                          |           | JoshuaLang<br>Silkthewanderer  |           | PatchyThePirate<br>darkfl@me                | 1         |
| LUm3N1                                                          | ср        | kDk4e4                                | ji        | hd5nKLn3                        | 7         | jaC2GIV                                   | /3        | YdRC1pl                                | Hi      | ogRBFdn                                                         | x         | nsH7Wv1                        | n         | 3GTj1a:                                     | se        |
| B47 Sicilian Defen<br>Taimanov Variation<br>Bastrikov Variation |           | E09 Catalan Open<br>Closed, Main Line |           | B02 Alakhine Dafansa            |           | B46 Sicilian Defens<br>Taimanov Variation |           | C47 Four Knights G<br>Halloween Gambit | anc     | C02 French Defense<br>Advance Variation,<br>Milner-Barry Sambit |           | 030 Queen's Gambit<br>Declined |           | B43 Sicilian Defens<br>Variation, Knight Va |           |

| Team                                   | Pts  | W | L | D | FW | FL | FD | Clock      | ACPL | Inaccuracies | Mistakes | Blunders |
|----------------------------------------|------|---|---|---|----|----|----|------------|------|--------------|----------|----------|
| Erigaisi and the Arjunauts             | 4%   | 4 | 3 | 1 | 0  | 0  | 0  | 6h 58m 13s | 36.4 | 6.5%         | 1.9%     | 4%       |
| Sack Everything Everywhere All At Once | 31/4 | 3 | 4 | 1 | 0  | 0  | 0  | 8h 36m 23s | 38.6 | 8.7%         | 2.2%     | 4%       |