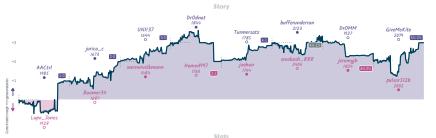

--|------|--------------|----------|---------|
| Ding! There it is              | 6   | 6 | 1 | 0 | 0  | 1  | 0  | 5h 36m 44s | 26.2 | 3%           | 0.9%     | 3.9%    |
| The Cambridge Springs Breakers | 2   | 1 | 6 | 0 | 1  | 0  | 0  | 5h 12m 36s | 40.3 | 6.5%         | 3.9%     | 4.3%    |

## #5 increasing our activity through harmo... 31/2 41/2 #2 MrScribbles' Lost Pawns Collection





Team Team Ps W L D FW FL FD Clock ACPL Innaccuracies Mistakes Blunders increasing our activity through harmonious piece play in order to deliver mate against the opponent's king: the team 3% 3 4 1 0 0 0 0 88 838 45 47.1 10.2% 3.5% 3.5% MiScrables' Last Penna Collection 4% 4 3 1 0 0 0 0 8728 88 44.6 10.2% 4.7% 3%

# #3 Chessmaster Ate My Hamster 51/2 21/2 #6 THE MONSTER DUCKS OF CHESS: Don't mis...





| Team                                                              | Pts  | W | L | D | FW | FL | FD | Clock      | ACPL | Inaccuracies | Mistakes | Blunders |
|-------------------------------------------------------------------|------|---|---|---|----|----|----|------------|------|--------------|----------|----------|
| Chessmaster Ate My Hamster                                        | 5%   | 5 | 2 | 1 | 0  | 0  | 0  | 7h 20m 34s | 33.1 | 9.3%         | 2.7%     | 3%       |
| THE MONSTER DUCKS OF CHESS: Don't mistake our waddle for weakness | 21/4 | 2 | 5 | 1 | 0  | 0  | 0  | 8h 13m 47s | 41.6 | 8.2%         | 3.8%     | 4.9%     |

#### #8 Drink like a grandmaster! 2 6 Mellon Colle System and the Infinite ...





NUTS. Sareas: all played and more fundable growns have hyperfederial