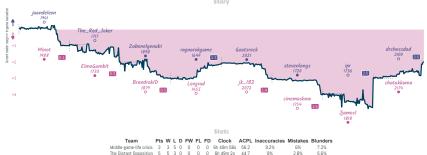

| ACPL | Inaccuracies | Mistakes | Blunders |
|----------------------------------------|------|---|---|---|----|----|----|------------|------|--------------|----------|----------|
| Erigaisi and the Arjunauts             | 4%   | 4 | 3 | 1 | 0  | 0  | 0  | 6h 58m 13s | 36.4 | 6.5%         | 1.9%     | 4%       |
| Sack Everything Everywhere All At Once | 31/4 | 3 | 4 | 1 | 0  | 0  | 0  | 8h 36m 23s | 38.6 | 8.7%         | 2.2%     | 4%       |

#### MA Hey, where's Dan? 6 2 The DARK Knights



NOTE 5 earns all played and conn ferring great to the hypothesis and the connection great to the played and connection great to the hypothesis and the connection great to the played and conne

The DARK Knights 2 2 6 0 0 0 0 5h 6m 21s 48.9

## Middle-game-life crisis 3 5 The Distant Opposition





# ChatGPT Vs Chesster: Judgement Day 1 7 The Blunder Bus

|                  |           |                         |           |                     |           |                        | Gai       | mes                |           |                    |           |                             |           |                       |          |
|------------------|-----------|-------------------------|-----------|---------------------|-----------|------------------------|-----------|--------------------|-----------|--------------------|-----------|-----------------------------|-----------|-----------------------|----------|
| 87               | Thu 20:00 | B3                      | Sat 08:00 | B6                  | Sat 17:00 | B2                     | Sat 17:30 | B1                 | Sat 20: