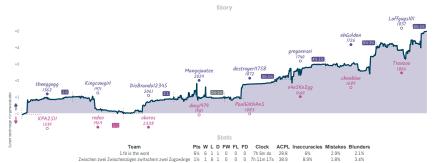

# 1.f4 is the word 61/2 11/2 Zwischen zwei Zwischenzügen zwitscher...

|                                   |           |                                     |           |                                         |           |                        | Gal       | mes                                        |           |                                                                 |           |                                 |           |                              |              |
|-----------------------------------|-----------|-------------------------------------|-----------|-----------------------------------------|-----------|------------------------|-----------|--------------------------------------------|-----------|-----------------------------------------------------------------|-----------|---------------------------------|-----------|------------------------------|--------------|
| 88                                | Thu 19:00 | B3                                  | Fri 13:00 | B1                                      | Sat 12:00 | B2                     | Sat 13:00 | B4                                         | Sat 18:00 | 87                                                              | Sun 01:30 | B6                              | Sun 15:00 | B5                           | Sun 19:00    |
| theeggegg<br>XPA2511              |           | Kingcowgirl<br>rodeo                | 0         | DioBrando12345<br>okoros                |           | Mangojaatee<br>dmg1979 |           | destroyer11758<br>PaulWithAnS              | 1         | greysensei<br>e4e5Ke2gg                                         |           | ehGolden<br>cheeblue            |           | Laffguys101<br>Tranzoo       | 1            |
| 31Y8goLL                          |           | Fg96oH1D                            |           | hVXATRim                                |           | m ou94qbxq             |           | rq gTWzBzG                                 |           | 0XzBtX1K                                                        |           | XnJXkiDh                        |           | 5rAmVQ7Z                     |              |
| C29 Vienna Bar<br>Gambit, Main Li |           | 000 Queen's Pay<br>Accelerated Lond |           | E10 Indian Dafense<br>Anti-Nimzo-Indian |           | BOB Modern Defen       | 50        | R22 Sicilian Defens<br>Variation, Barmen D |           | B21 Sicilian Defens<br>Smith-Morra Gambil<br>Declined Push Vari | t         | B44 Sicilian D<br>Taimanov Vari |           | COO French Defe<br>Variation | nse: Steiner |

NOTES Command and producted and once forthelding formers have ingenificated the character grown (Dit, the depolarment whose when earth permit actions to make the command of the command o