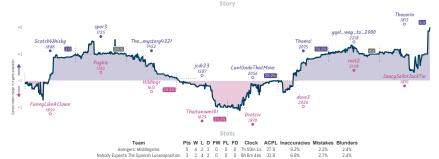

#### MA Hey, where's Dan? 6 2 The DARK Knights

NOTE 5 earns all played and conn ferring great to the hypothesis and the connection great to the played and connection great to the hypothesis and the connection great to the played and conne

The DARK Knights 2 2 6 0 0 0 0 5h 6m 21s 48.9