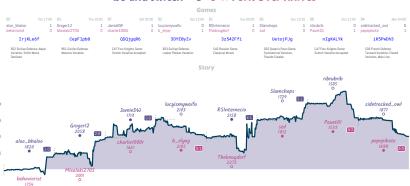

## #10 Avengers: Middlegame 5 3 Nobody Expects The Spanish Lucenaposi...

NOTES Command: all played and connormal feed in the connection of the connection of