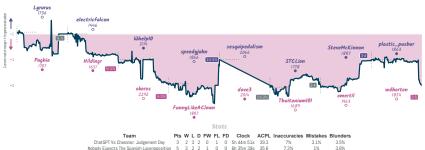

# #3 Chessmaster Ate My Hamster 31/2 41/2 #1 increasing our activity through harmo...

| Team                                                                                                                 | Pts  | W | LE  | ) FV | V FI | . FD | Clock      | ACPL | Inaccuracies | Mistakes | Blunders |
|----------------------------------------------------------------------------------------------------------------------|------|---|-----|------|------|------|------------|------|--------------|----------|----------|
| Chessmaster Ate My Hamster                                                                                           | 31/2 | 3 | 4 1 | 1 0  | 0    | 0    | 7h 8m 22s  | 31.0 | 8.6%         | 3.2%     | 1.6%     |
| increasing our activity through harmonious piece play in order to deliver mate against the opponent's king: the team | 41/2 | 4 | 3 1 | 1 0  | 0    | 0    | 6h 35m 31s | 27.6 | 6%           | 2.9%     | 1.9%     |