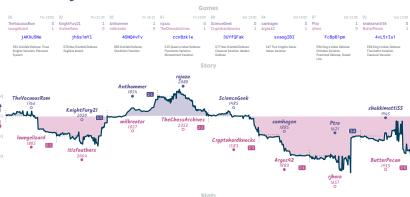

### Sack Everything Everywhere All At Once 5 3 Talladega Knights: The Ballad of Bobb...

| Team                                           | Pts | W | L | D | FW | FL | FD | Clock      | ACPL | Inaccuracies | Mistakes | Blunder |
|------------------------------------------------|-----|---|---|---|----|----|----|------------|------|--------------|----------|---------|
| Sack Everything Everywhere All At Once         | 5   | 4 | 2 | 2 | 0  | 0  | 0  | 9h 4m 58s  | 31.6 | 7.3%         | 1.2%     | 2.7%    |
| Talladega Knights: The Ballad of Bobby Fischer | 3   | 2 | 4 | 2 | 0  | 0  | 0  | 7h 46m 40s | 37.9 | 8.2%         | 2.4%     | 3%      |