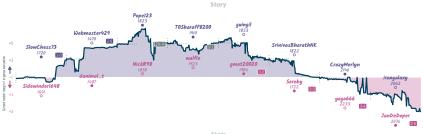

## 1.f4 is the word 5 3 The DARK Knights

NETICS Current is all policy and more fundated general bares hypogenic data the character general (bit, the dispulsment shows when each general states, down in IVEL and manufaled to the measure 1.5 minutes. Then; "they want tracks the difference between each team's count in more than the count of the co

12.9%

2.8% / 5%

The DARK Knights 3 2 4 1 0 0 1 4h 48m 10s 52.5