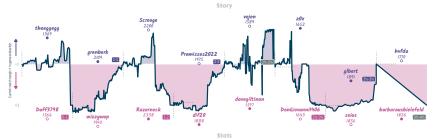

#### THE MONSTER DUCKS OF CHESS: Don't mis... 3 5 Unacceptable Gambits

## 1.f4 is the word 5 3 The DARK Knights

NETICS Current is all policy and more fundated general bares hypogenic data the character general (bit, the dispulsment shows when each general states, down in IVEL and manufaled to the measure 1.5 minutes. Then; "they want tracks the difference between each team's count in more than the count of the co

12.9%

2.8% / 5%

The DARK Knights 3 2 4 1 0 0 1 4h 48m 10s 52.5

# A team with no name 41/2 31/2 Middle-game-life crisis

|                                       |           |                                        |           |                            |           |                                                      | Ga          | mes            |                                     |                                       |           |                                   |           |                                            |                |
|---------------------------------------|-----------|----------------------------------------|-----------|----------------------------|-----------|------------------------------------------------------|-------------|----------------|-------------------------------------|---------------------------------------|-----------|-----------------------------------|-----------|--------------------------------------------|----------------|
| 86                                    | Wed 20:00 | B2                                     | Thu 01:00 | 88                         | Thu 13:00 | 81                                                   | Fri 14:00   | B4             | Fri 18:00                           | 86                                    | Sat 17:30 | B3                                | Sat 18:30 | B7                                         | Sun 14:00      |
| Darktigr<br>ipr                       |           | RobertSmith<br>Goatsrock               |           | dama_x_rey<br>ragnarokgame |           | birdpersson<br>drchessdad                            | 0           | p_s_q<br>DrOMM | 1                                   | xkm<br>The_Red_Joker                  |           | Poldi_der_Brache<br>Zubenelgenubi |           | kygreek<br>ukristen                        | 1 0            |
| BjVEi                                 | BNZ       | GZq0wZ                                 | ĸw        | MAZRQo                     | ji .      | tedYo                                                | I3oQ        |                | NFVBI1XJ                            | 7PNEI6                                | jF        | 4AqGPFS                           | 0         | Spu                                        | 1qHvc          |
| ADB Nimzo-Larse<br>Classical Variatio |           | C47 Four Knights G<br>Halloween Gambit | lame:     | A05 Zukertort Open         | ing       | DOD Queen's Pa<br>Accelerated Lor<br>Steinitz Counte | don System, |                | condinavian Defense:<br>n Variation | B10 Caro-Kenn De<br>Accelerated Panov |           | 822 Sicilian Defense<br>Variation | : Alapin  | DS1 Queen's<br>Declined: Mo<br>Knight Defe | dem Variation, |