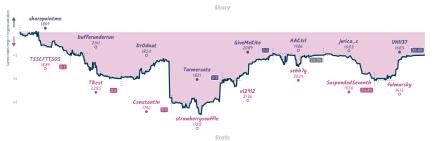

# #3 Chessmaster Ate My Hamster 31/2 41/2 #1 increasing our activity through harmo...

| Team                                                                                                                 | Pts  | W | LE  | ) FV | V FI | . FD | Clock      | ACPL | Inaccuracies | Mistakes | Blunders |
|----------------------------------------------------------------------------------------------------------------------|------|---|-----|------|------|------|------------|------|--------------|----------|----------|
| Chessmaster Ate My Hamster                                                                                           | 31/2 | 3 | 4 1 | 1 0  | 0    | 0    | 7h 8m 22s  | 31.0 | 8.6%         | 3.2%     | 1.6%     |
| increasing our activity through harmonious piece play in order to deliver mate against the opponent's king: the team | 41/2 | 4 | 3 1 | 1 0  | 0    | 0    | 6h 35m 31s | 27.6 | 6%           | 2.9%     | 1.9%     |