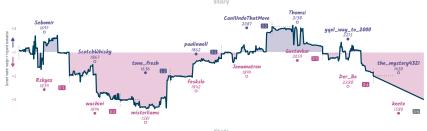

# #3 Chessmaster Ate My Hamster 31/2 41/2 #1 increasing our activity through harmo...

| Team                                                                                                                 | Pts  | W | LE  | ) FV | V FI | . FD | Clock      | ACPL | Inaccuracies | Mistakes | Blunders |
|----------------------------------------------------------------------------------------------------------------------|------|---|-----|------|------|------|------------|------|--------------|----------|----------|
| Chessmaster Ate My Hamster                                                                                           | 31/2 | 3 | 4 1 | 1 0  | 0    | 0    | 7h 8m 22s  | 31.0 | 8.6%         | 3.2%     | 1.6%     |
| increasing our activity through harmonious piece play in order to deliver mate against the opponent's king: the team | 41/2 | 4 | 3 1 | 1 0  | 0    | 0    | 6h 35m 31s | 27.6 | 6%           | 2.9%     | 1.9%     |