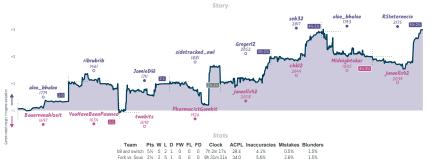

#### b8 and switch 51/2 21/2 Fork vs. Soup

NETS Current in played and non-trivial green have inguished and discontributed green to be inguished of description green in the deprivation where we and green at strated, where in the corner played in the midst. You was a second for consistency and public green as the market was on the consistency and public green as the market was on the consistency and public green as the market was on the consistency and public green as the market was on the same and produced green as the market green and public green as the market green green and public green as the market green green green and public green as the market green g