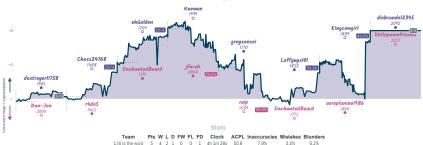

# #3 Chessmaster Ate My Hamster 31/2 41/2 #1 increasing our activity through harmo...

| Team                                                                                                                 | Pts  | W | LE  | ) FV | V FI | . FD | Clock      | ACPL | Inaccuracies | Mistakes | Blunders |
|----------------------------------------------------------------------------------------------------------------------|------|---|-----|------|------|------|------------|------|--------------|----------|----------|
| Chessmaster Ate My Hamster                                                                                           | 31/2 | 3 | 4 1 | 1 0  | 0    | 0    | 7h 8m 22s  | 31.0 | 8.6%         | 3.2%     | 1.6%     |
| increasing our activity through harmonious piece play in order to deliver mate against the opponent's king: the team | 41/2 | 4 | 3 1 | 1 0  | 0    | 0    | 6h 35m 31s | 27.6 | 6%           | 2.9%     | 1.9%     |