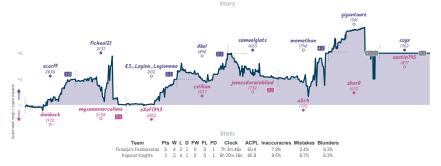

# NA Firouzja's Fashionistas 5 3 Kopycat Knights

|                                                                     |           |                                                                  |           |                            |           |                           | Ga                            | mes                                    |           |                                                           |           |                                                     |                |                   |          |
|---------------------------------------------------------------------|-----------|------------------------------------------------------------------|-----------|----------------------------|-----------|---------------------------|-------------------------------|----------------------------------------|-----------|-----------------------------------------------------------|-----------|-----------------------------------------------------|----------------|-------------------|----------|
| 83                                                                  | Tue 10:00 | B1                                                               | Thu 08:00 | B2                         | Fri 06:00 | B4                        | Fri 10:00                     | 87                                     | Sat 10:00 | 86                                                        | Sat 17:15 | 88                                                  | Sun 11:00      | B5                |          |
| scarff<br>danbock                                                   |           | ficheal21<br>mysonnevercalime                                    |           | KS_Legion_Legi<br>eXoF1343 |           | dkol<br>cvillian          |                               | samuelglats<br>jamesdarwinblind        |           | memethan<br>a2c4                                          |           | gigantaure<br>zher0                                 |                | ssyx<br>austin745 | %Z<br>%Z |
| GYLnkWa                                                             | IR .      | tPWE5Im                                                          | P         | uNWAOGX                    | I         | Q5V                       | xCP3w                         | yxnvNhL                                | lg        | Gab9SE                                                    | WQ        | ypgE                                                | pGTx           |                   |          |
| B90 Sicilian Defens<br>Najdorf Variation, E<br>Attack, Anti-English | nglish    | B12 Caro-Kenn Defe<br>Advance Variation,<br>Betvinnik-Carls Defe |           | EDB Catalan Opening        | Closed    | BOD Nimzow<br>Neo-Mangelo | itsch Defense:<br>iid Defense | E20 Nimzo-Indian Di<br>Kmoch Variation | ofense:   | D37 Queen's Gam<br>Declined: Three Kr<br>Vienna Variation |           | A35 English Op<br>Symmetrical Vi<br>Knights Variati | eriation, Four |                   |          |