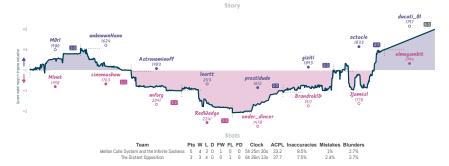

### #9 Mellon Colle System and the Infinite ... 5 3 The Distant Opposition

|                               |              |                           |           |                              |           |                                       | 0.0        | 11103                                 |           |                                                  |           |                    |                                     |                         |          |
|-------------------------------|--------------|---------------------------|-----------|------------------------------|-----------|---------------------------------------|------------|---------------------------------------|-----------|--------------------------------------------------|-----------|--------------------|-------------------------------------|-------------------------|----------|
| B3                            | Fri 05:30    | 87                        | Fri 14:00 | B2                           | Fri 17:00 | B1                                    | Sat 11:30  | 88                                    | Sat 18:00 | B4                                               | Sat 23:30 | BS                 | Sun 06:00                           | B5                      |          |
| MOr1<br>Minot                 |              | unknownNano<br>cinemashow | 0         | Astronominoff<br>mforg       |           | leartt<br>RedWedge                    |            | prostidude<br>ender_dincer            |           | giziti<br>BrandrokiD                             |           | octacle<br>Jjames1 | 1                                   | ducati_01<br>elmogambit | 1X<br>OF |
| NHqn1                         | TL1          | B2xAw3                    | Ιp        | 1fYDMk                       | TL        | YHØSZP                                | Wx         | 1QbKH                                 | gmS       | VuwE                                             | wPOR      | Kb                 | 5j2yzt                              |                         |          |
| BOB Pire Defense<br>Variation | e: Classical | C21 Danish Sambit         |           | AG4 Zukertort Open<br>Walrus | ning: The | ABS Dutch Defensi<br>Knight Variation | z: Queen's | C47 Four Knights<br>Italian Variation | Game:     | B21 Sicilian D<br>Smith-Morra E<br>Accepted, Pin | ambit     |                    | an Defense: O'Kelly<br>Marüczy Bind |                         |          |