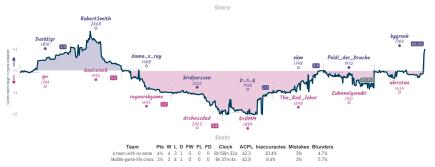

# A team with no name 41/2 31/2 Middle-game-life crisis

|                                       |           |                                        |           |                            |           |                                                      | Ga          | mes            |                                     |                                       |           |                                   |           |                                            |                |
|---------------------------------------|-----------|----------------------------------------|-----------|----------------------------|-----------|------------------------------------------------------|-------------|----------------|-------------------------------------|---------------------------------------|-----------|-----------------------------------|-----------|--------------------------------------------|----------------|
| 86                                    | Wed 20:00 | B2                                     | Thu 01:00 | 88                         | Thu 13:00 | 81                                                   | Fri 14:00   | B4             | Fri 18:00                           | 86                                    | Sat 17:30 | B3                                | Sat 18:30 | B7                                         | Sun 14:00      |
| Darktigr<br>ipr                       |           | RobertSmith<br>Goatsrock               |           | dama_x_rey<br>ragnarokgame |           | birdpersson<br>drchessdad                            | 0           | p_s_q<br>DrOMM | 1                                   | xkm<br>The_Red_Joker                  |           | Poldi_der_Brache<br>Zubenelgenubi |           | kygreek<br>ukristen                        | 1 0            |
| BjVEi                                 | BNZ       | GZq0wZ                                 | ĸw        | MAZRQo                     | ji .      | tedYo                                                | I3oQ        |                | NFVBI1XJ                            | 7PNEI6                                | jF        | 4AqGPFS                           | 0         | Spu                                        | 1qHvc          |
| ADB Nimzo-Larse<br>Classical Variatio |           | C47 Four Knights G<br>Halloween Gambit | lame:     | A05 Zukertort Open         | ing       | DOD Queen's Pa<br>Accelerated Lor<br>Steinitz Counte | don System, |                | condinavian Defense:<br>n Variation | B10 Caro-Kenn De<br>Accelerated Panov |           | 822 Sicilian Defense<br>Variation | : Alapin  | DS1 Queen's<br>Declined: Mo<br>Knight Defe | dem Variation, |