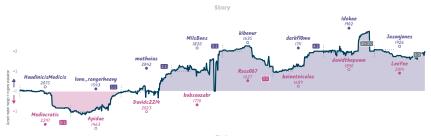

# NA Firouzja's Fashionistas 5 3 Kopycat Knights

|                                                                     |           |                                                                  |           |                            |           |                           | Ga                            | mes                                    |           |                                                           |           |                                                     |                |                   |          |
|---------------------------------------------------------------------|-----------|------------------------------------------------------------------|-----------|----------------------------|-----------|---------------------------|-------------------------------|----------------------------------------|-----------|-----------------------------------------------------------|-----------|-----------------------------------------------------|----------------|-------------------|----------|
| 83                                                                  | Tue 10:00 | B1                                                               | Thu 08:00 | B2                         | Fri 06:00 | B4                        | Fri 10:00                     | 87                                     | Sat 10:00 | 86                                                        | Sat 17:15 | 88                                                  | Sun 11:00      | B5                |          |
| scarff<br>danbock                                                   |           | ficheal21<br>mysonnevercalime                                    |           | KS_Legion_Legi<br>eXoF1343 |           | dkol<br>cvillian          |                               | samuelglats<br>jamesdarwinblind        |           | memethan<br>a2c4                                          |           | gigantaure<br>zher0                                 |                | ssyx<br>austin745 | %Z<br>%Z |
| GYLnkWa                                                             | IR .      | tPWE5Im                                                          | P         | uNWAOGX                    | I         | Q5V                       | xCP3w                         | yxnvNhL                                | lg        | Gab9SE                                                    | WQ        | ypgE                                                | pGTx           |                   |          |
| B90 Sicilian Defens<br>Najdorf Variation, E<br>Attack, Anti-English | nglish    | B12 Caro-Kenn Defe<br>Advance Variation,<br>Betvinnik-Carls Defe |           | EDB Catalan Opening        | Closed    | BOD Nimzow<br>Neo-Mangelo | itsch Defense:<br>iid Defense | E20 Nimzo-Indian Di<br>Kmoch Variation | ofense:   | D37 Queen's Gam<br>Declined: Three Kr<br>Vienna Variation |           | A35 English Op<br>Symmetrical Vi<br>Knights Variati | eriation, Four |                   |          |