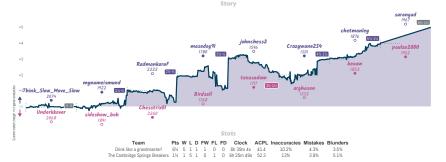

# #7 Drink like a grandmaster! 61/2 11/2 #5 The Cambridge Springs Breakers

|                               |           |                                         |           |                            |           |                                      | Gui       | mes                                |           |                          |           |                                    |           |                        |          |
|-------------------------------|-----------|-----------------------------------------|-----------|----------------------------|-----------|--------------------------------------|-----------|------------------------------------|-----------|--------------------------|-----------|------------------------------------|-----------|------------------------|----------|
| B2                            | Wed 18:30 | B4                                      | Wed 18:30 | B1                         | Thu 16:00 | 86                                   | Fri 12:00 | B7                                 | Fri 18:30 | 88                       | Sat 12:00 | 85                                 | Sun 14:00 | B3                     |          |
| Think_Slow_Mov<br>Underkkover |           | mynameismund<br>sideshow_bob            |           | Radmankaruf<br>Chesstrix01 | 1         | masedog91<br>Birdsell                |           | johnchess2<br>texasadam            |           | Crazywane254<br>arghasen |           | chetmanley<br>keaaw                | 1         | surangad<br>paulze2000 | 1X<br>OF |
| zKe0KMp                       | g         | 9scVHH                                  | łYW       | meaT56                     | 09        | bocYJ                                | TDI       | oiCgQ                              | ijQj      | Fm4H7H                   | iP        | GEM7Z                              | 19J       |                        |          |
| C47 Four Knights G            | me        | A25 English Openi<br>English Variation, | Reversed  | A00 Hungarian Op           | gning     | B15 Care-Kann D<br>Tartakower Variat |           | R21 Sicilian Defi<br>Morphy Gambit | ense:     | A53 Old Indian Defi      | onse      | 032 Tarrasch De<br>Symmetrical Var |           |                        |          |