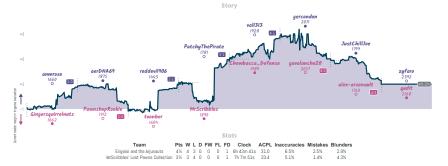

### #6 Erigaisi and the Arjunauts 41/2 31/2 #4 MrScribbles' Lost Pawns Collection

#### 1 aerDNA69 0 reddevil906 1 PatchvThePirate 1 val1313 1 gercondon 0 JustChillJoe 0 zvfaro 8 PawnshooRookie 0 MrScribbles 0 Chewbacca Defense 0 gavalanche20 1 alex-arsenault Mb6gFAQ7 HALIaWDNw MW81L0±1 1dW20acl cZwTrP40 76AdNs37 y84L0fok B32 Sicilian Defense: Open Ad5 Trompowsky Attack: Indian Attack Hyperaccelerated