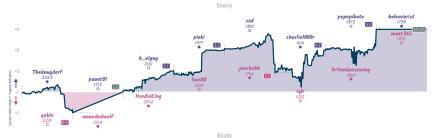

# #3 Chessmaster Ate My Hamster 31/2 41/2 #1 increasing our activity through harmo...

| Team                                                                                                                 | Pts  | W | LE  | ) FV | V FI | . FD | Clock      | ACPL | Inaccuracies | Mistakes | Blunders |
|----------------------------------------------------------------------------------------------------------------------|------|---|-----|------|------|------|------------|------|--------------|----------|----------|
| Chessmaster Ate My Hamster                                                                                           | 31/2 | 3 | 4 1 | 1 0  | 0    | 0    | 7h 8m 22s  | 31.0 | 8.6%         | 3.2%     | 1.6%     |
| increasing our activity through harmonious piece play in order to deliver mate against the opponent's king: the team | 41/2 | 4 | 3 1 | 1 0  | 0    | 0    | 6h 35m 31s | 27.6 | 6%           | 2.9%     | 1.9%     |

### #6 Erigaisi and the Arjunauts 41/2 31/2 #4 MrScribbles' Lost Pawns Collection

#### 1 aerDNA69 0 reddevil906 1 PatchvThePirate 1 val1313 1 gercondon 0 JustChillJoe 0 zvfaro 8 PawnshooRookie 0 MrScribbles 0 Chewbacca Defense 0 gavalanche20 1 alex-arsenault Mb6gFAQ7 HALIaWDNw MW81L0±1 1dW20acl cZwTrP40 76AdNs37 y84L0fok B32 Sicilian Defense: Open Ad5 Trompowsky Attack: Indian Attack Hyperaccelerated

NOTE Comes in diplayed and constrained present have hyposthetic distances perse like, the depolience above where sends perse a threat, do soon in ICC some of a present 15 minutes. 2 larry in the year in tradition the difference between each face in counterpress and in present in the counterpress and in present in the counterpress and in present in the counterpress and in present in