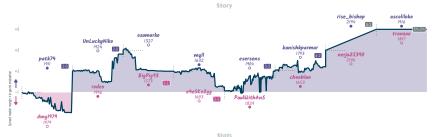

# Blunder speaks for itself 51/2 21/2 Zwischen zwei Zwischenzügen zwitscher...

|                             |           |                                     |           |                                     |           |                                         | Gui       | 1162                        |           |                                       |           |                           |                       |          |  |
|-----------------------------|-----------|-------------------------------------|-----------|-------------------------------------|-----------|-----------------------------------------|-----------|-----------------------------|-----------|---------------------------------------|-----------|---------------------------|-----------------------|----------|--|
| B3                          | Tue 00:30 | 82                                  | Wed 20:00 | 88                                  | Thu 18:00 | B7                                      | Fri 02:15 | B4                          | Sat 12:00 | 86                                    | Sun 13:15 | B1                        | 85                    |          |  |
| patk74<br>dmg1979           |           | UnLuckyNiko<br>rodeo                | 1         | osumarko<br>BigPig93                |           | mqll<br>e4e5Ke2gg                       | 0         | esersens<br>PaulWithAnS     |           | kanishkparmar<br>cheeblue             |           | rise_bishop<br>nerja25390 | ascoliloko<br>tranzoo | %Z<br>%Z |  |
| Cj2LI                       | OFB       | SZwK12                              | 2t8       | BhOZGE                              | )8Н       | 00NmHR                                  | 21        | eMfuy                       | hIV       | vjgNMd                                | уВ        |                           |                       |          |  |
| D52 Queen's Gam<br>Declined | shit      | 000 Queen's Paw<br>Accelerated Lond |           | 002 Queen's Paw<br>Krause Variation | n Game:   | D02 Queen's Pawn<br>Zukertort Variation |           | C78 Ruy Lopez: I<br>Defense | Morphy    | A30 English Open<br>Symmetrical Varia |           |                           |                       |          |  |

| Team                                                  | Pts  | w | L | D | FW | FL | FD | Clock      | ACPL | Inaccuracies | Mistakes | Blunders |
|-------------------------------------------------------|------|---|---|---|----|----|----|------------|------|--------------|----------|----------|
| Blunder speaks for itself                             | 5%   | 4 | 2 | 0 | 1  | 0  | 1  | 3h 37m 33s | 56.9 | 12.2%        | 2.2%     | 6.6%     |
| Zwischen zwei Zwischenzügen zwitschern zwei Zugzwänge | 21/2 | 2 | 4 | 0 | 0  | 1  | 1  | 4h 10m 46s | 63.6 | 10.5%        | 1.7%     | 6.6%     |