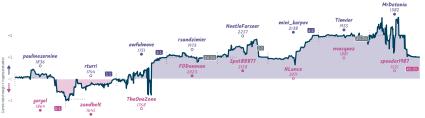

# #10 Accidental Brilliancy 41/2 31/2 NA Hey, where's Dan?

|                          |           |                    |           |                         |           |                          | Gai       | mes                        |           |                       |           |                     |           |                          |           |
|--------------------------|-----------|--------------------|-----------|-------------------------|-----------|--------------------------|-----------|----------------------------|-----------|-----------------------|-----------|---------------------|-----------|--------------------------|-----------|
| 86                       | Tue 18:00 | B7                 | Fri 17:30 | B6                      | Fri 17:00 | B3                       | Sat 05:00 | B1                         | Sat 12:00 | B2                    | Sat 13:30 | B4                  | Sat 14:00 | 88                       | Sun 18:00 |
| paulinesernine<br>gorgol |           | rturri<br>zandbelt | 1 0       | awfulmove<br>TheOnoZone | 1 0       | rsandzimier<br>FODonovan |           | NeetleFarseer<br>Spot88877 |           | mini_karpov<br>NLance | 1 0       | Timvier<br>nvasquez |           | MrDetonia<br>speeder1987 | 0         |
|                          |           |                    |           |                         |           |                          |           |                            |           |                       |           |                     |           |                          |           |
| WGdQbE                   | sp        | 1dhMcz             | 7u        | DGnVAI                  | pq        | gL05pl                   | Wt        | vyGriR                     | IP        | KG1qmH                | 75        | QXCui               | jpL       | z5MA05                   | AE        |