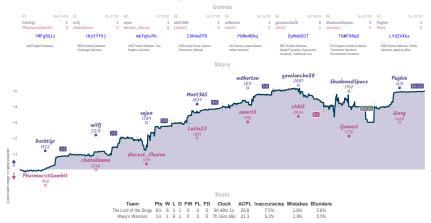

## The Lord of the Dings 61/2 11/2 Waxy's Warriors

NUTS team is the planet and building team is the hypothesis device areas the planet and the stage set of team is the stag