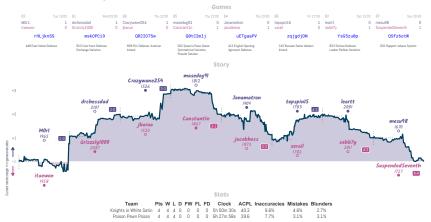

serve's move howney evaluation accordinely while the vasis shows moves

### Don't Mean A Thing, If It Ain't Got T... 5 3 Maybe the real treasure was the Rappo...



NVIES Carrent' all closed and non-forfeited serves have hopeficied 8 character serve EX: the devolvines above when each serve stated, shown in UFC and rearded to the meanst 15 minutes. Stary' the vasis tracks the difference between each team's overall match score, acaime each serve's move howney evaluation accordinely while the vasis shows moves

# Arjun Not Entertained!? 2 6 Rapport's rapport with Ding



NUTS team is the planet and building team is the hypothesis device areas the planet and the stage set of team is the stag

ichess 4545 League, Season 35 Round I 8-14 May 2023

## Knights in White Satin 4 4 Poison Pawn Posse



## Leaked prep gambit 51/2 21/2 The Hnefatafl Varangians from Llanfai...

memethan masterofblunde. 1 deathmetalled 1 HippoShaman n samhagen szd alms 35 Gingersouirrel... 0 Bussm09 0 morallverav 0 b4dger % iamesdarwinblind 1 petri999 0 imikacio wNhYwk70 w8stvXWP 1V7z3prG MHQqd0Ay Of@rk1YK .108o1z0B 7k8r1MBc 300RE512 AD4 Zukertort Doening: Slav 035 Oueen's Gambit 822 Sicilian Defense: Alapin A65 Benoni Defense: Kine's Declined: Exchange Variation Variation, Barmen Defense Pawn Line Neumenn Gembit HippoShaman \$20 deathmetalled Ginaersauirrelnuts samhaae 1883 alme 2352 masterofblunders420 iamesdarwinblind petri999 imikacic memethan Bussm09 liohonPotnuse Team Clock ACPL Inaccuracies Mistakes Blunders Pts W L D FW FL FD Leaked prep gambit 5% 5 2 1 0 0 0 7b 34m 55c 32.5 5.7% 3.6% The Hnefatafl