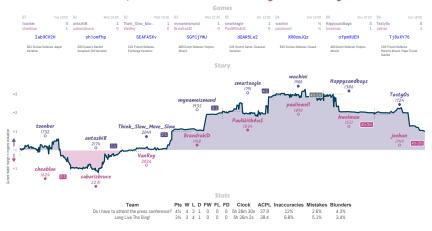

### Do I have to attend the press confere... $4\frac{1}{2}$ $3\frac{1}{2}$ Long Live The Ding!

NVIES Carrent' all closed and non-forfeited serves have hopeficied 8 character serve EX: the devolvines above when each serve stated, shown in UFC and rearded to the meanst 15 minutes. Stary' the vasis tracks the difference between each team's overall match score, acaime each serve's move howney evaluation accordinely while the vasis shows moves