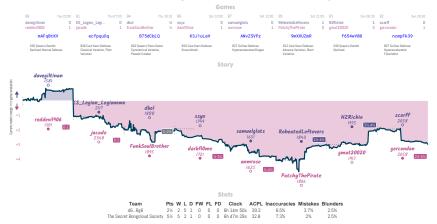

## 46...Rg6 21/2 51/2 The Secret Bongcloud Society

NITS Team is the plant and handback grants by hegetical data strateging and the plant and the plant