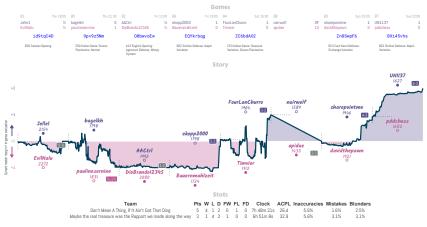

### Don't Mean A Thing, If It Ain't Got T... 5 3 Maybe the real treasure was the Rappo...

NVIES Carrent' all closed and non-forfeited serves have hopeficied 8 character serve EX: the devolvines above when each serve stated, shown in UFC and rearded to the meanst 15 minutes. Stary' the vasis tracks the difference between each team's overall match score, acaime each serve's move howney evaluation accordinely while the vasis shows moves