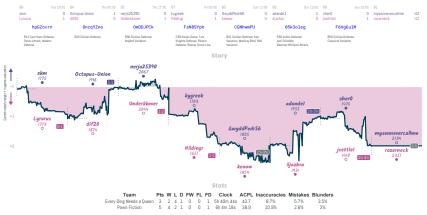

## The En Passant Entertainers 3<sup>1</sup>/<sub>2</sub> 4<sup>1</sup>/<sub>2</sub> The Miskatonic University Chess Club

NVIES Carrent' all closed and non-forfeited serves have hopeficied 8 character serve EX: the devolvines above when each serve stated, shown in UFC and rearded to the meanst 15 minutes. Stary' the vasis tracks the difference between each team's overall match score, acaime each serve's move howney evaluation accordinely while the vasis shows moves

### Don't Mean A Thing, If It Ain't Got T... 5 3 Maybe the real treasure was the Rappo...

NVIES Carrent' all closed and non-forfeited serves have hopeficied 8 character serve EX: the devolvines above when each serve stated, shown in UFC and rearded to the meanst 15 minutes. Stary' the vasis tracks the difference between each team's overall match score, acaime each serve's move howney evaluation accordinely while the vasis shows moves