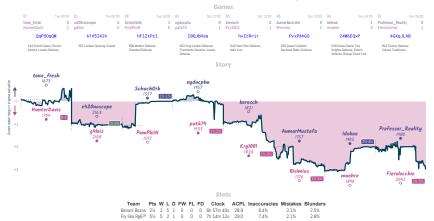

## Benoni Bozos 21/2 51/2 Fly like Rg6?!

MICE Starse, is a logical and model based based