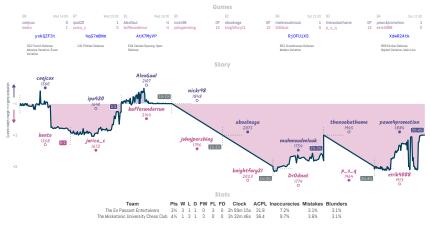

## The En Passant Entertainers 3<sup>1</sup>/<sub>2</sub> 4<sup>1</sup>/<sub>2</sub> The Miskatonic University Chess Club

NVIES Carrent' all closed and non-forfeited serves have hopeficied 8 character serve EX: the devolvines above when each serve stated, shown in UFC and rearded to the meanst 15 minutes. Stary' the vasis tracks the difference between each team's overall match score, acaime each serve's move howney evaluation accordinely while the vasis shows moves

### Don't Mean A Thing, If It Ain't Got T... 5 3 Maybe the real treasure was the Rappo...

NVIES Carrent' all closed and non-forfeited serves have hopeficied 8 character serve EX: the devolvines above when each serve stated, shown in UFC and rearded to the meanst 15 minutes. Stary' the vasis tracks the difference between each team's overall match score, acaime each serve's move howney evaluation accordinely while the vasis shows moves