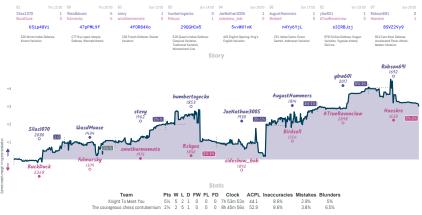

## Knight To Meet You 51/2 21/2 The courageous chess contubernium

Games

NUTS team is the planet and building team is the hypothesis device areas the planet and the stage set of team is the stag