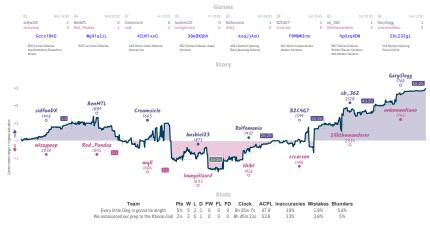

## The Lord of the Dings 61/2 11/2 Waxy's Warriors

NUTS team is the planet and building team is the hypothesis device areas the planet and the stage set of team is the stag

## Benoni Bozos 21/2 51/2 Fly like Rg6?!

MICE Starse, is a logical and model based based