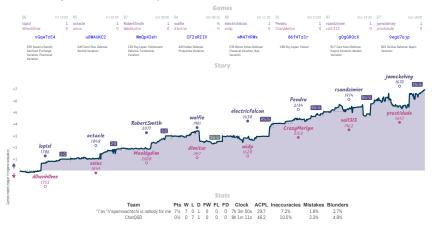

## "i"an "n"epomniachtchi is nobody for me 71/2 01/2 ChatQGD

NVIES Carrent' all closed and non-forfeited serves have hopeficied 8 character serve EX: the devolvines above when each serve stated, shown in UFC and rearded to the meanst 15 minutes. Stary' the vasis tracks the difference between each team's overall match score, acaime each serve's move howney evaluation accordinely while the vasis shows moves