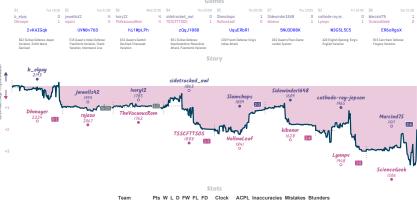

## The En Passant Entertainers 3<sup>1</sup>/<sub>2</sub> 4<sup>1</sup>/<sub>2</sub> The Miskatonic University Chess Club

NVIES Carrent' all closed and non-forfeited serves have hopeficied 8 character serve EX: the devolvines above when each serve stated, shown in UFC and rearded to the meanst 15 minutes. Stary' the vasis tracks the difference between each team's overall match score, acaime each serve's move howney evaluation accordinely while the vasis shows moves