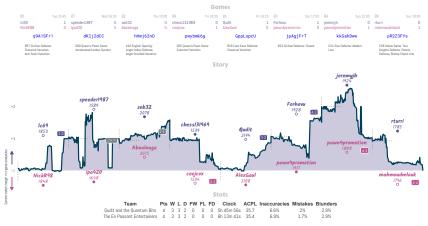

### The Clock Crushers: Dangerous in any ... | 7 \*\* The Lord of the Dings

| The Clock Crushers: Dangerous in any Time Control | 1 | 1 | 6 | 0 | 0 | 1 | 0 | 4h 56m 22s | 58.2 | 11.6% | 3%   | 6%   |
|---------------------------------------------------|---|---|---|---|---|---|---|------------|------|-------|------|------|
| The Lord of the Dings                             | 7 | 6 | 1 | 0 | 1 | 0 | 0 | 5h 37m 42s | 47.1 | 7.7%  | 2.1% | 4.7% |