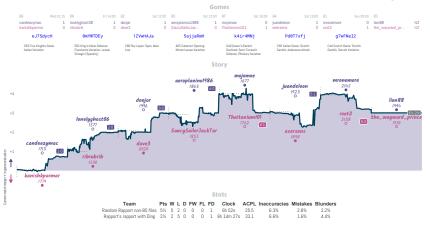

### The Clock Crushers: Dangerous in any ... | 7 \*\* The Lord of the Dings

| The Clock Crushers: Dangerous in any Time Control | 1 | 1 | 6 | 0 | 0 | 1 | 0 | 4h 56m 22s | 58.2 | 11.6% | 3%   | 6%   |
|---------------------------------------------------|---|---|---|---|---|---|---|------------|------|-------|------|------|
| The Lord of the Dings                             | 7 | 6 | 1 | 0 | 1 | 0 | 0 | 5h 37m 42s | 47.1 | 7.7%  | 2.1% | 4.7% |