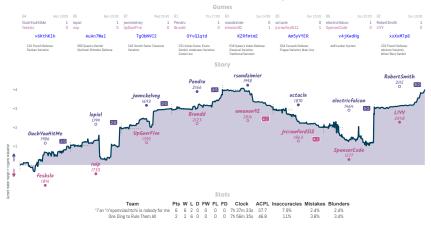

### The Clock Crushers: Dangerous in any ... | 7 \*\* The Lord of the Dings

| The Clock Crushers: Dangerous in any Time Control | 1 | 1 | 6 | 0 | 0 | 1 | 0 | 4h 56m 22s | 58.2 | 11.6% | 3%   | 6%   |
|---------------------------------------------------|---|---|---|---|---|---|---|------------|------|-------|------|------|
| The Lord of the Dings                             | 7 | 6 | 1 | 0 | 1 | 0 | 0 | 5h 37m 42s | 47.1 | 7.7%  | 2.1% | 4.7% |