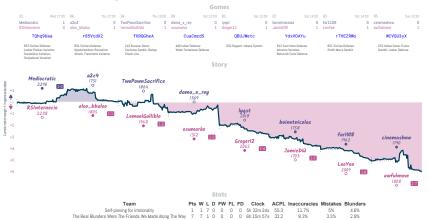

## Self-pinning for immorality I 7 The Real Blunders Were The Friends We...

NITS Team is the plant and handback grants by high plants and handback grants grants by high plants and handback h