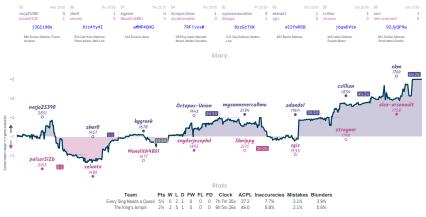

## Every Ding Needs a Queen 51/2 21/2 The King's Armpit

Games

MUES Senses: at Junpt and non-briefwind geness have hypericles 2 down streem geness (but do privilence above when and genes atomic, down in UE and randoff to the sensess 4.5 minutes as the difference letwores and team's news and team's news and team's news and team's news atomic above the sensess 4.5 minutes are difference letwores and team's news atomic above the sensess 4.5 minutes are difference letwores and team's news and team's news and team's news atomic above the sensess 4.5 minutes are difference letwores and team's news atomic above that a doction as and team's news atomic above that a doction as and team's news atomic above that and team's atomic above that a doction as and team's news atomic above that a doction as and team's news atomic above that and team's atomic above that atomic above that a doction as and team's news atomic above that atomic above the senses atomic above that atomic above thatomic above that atomic above that atomic a