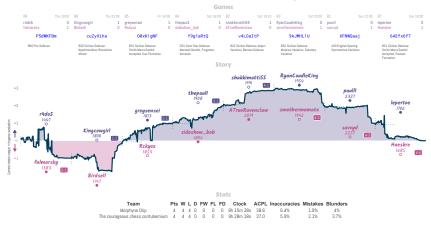

## Morphyne Drip 4 4 The courageous chess contubernium

NITS Team is the plant and handback grants by high plants and handback grants grants by high plants and handback h