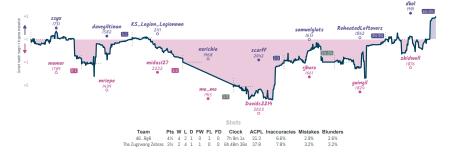

### 46...Rg6 4<sup>1</sup>/<sub>2</sub> 3<sup>1</sup>/<sub>2</sub> The Zugzwang Zebras

| 86            | Tue 08:00 | 88                     | Tue 18:00 | 81 W                       | 00:80 ba | B3                |
|---------------|-----------|------------------------|-----------|----------------------------|----------|-------------------|
| ssyx<br>momor |           | davegiltinan<br>mriepe |           | KS_Legion_Legi<br>midas127 | 0        | nzrichie<br>mo_mo |
| q6ks56        | WI        | 7u1Rp                  | d1G       | Trt0I31k                   |          |                   |

### q6ks56WI 7u1Rpd1G

B20 Sicilian Defense:

Defense

| OF | B2<br>scarff                                                | Fri 10:30                            | 87<br>samuelgiats | 56                                         | 85<br>ReheatedLeftovers |                                              | B4<br>dkol      | Sun 19:00 |
|----|-------------------------------------------------------------|--------------------------------------|-------------------|--------------------------------------------|-------------------------|----------------------------------------------|-----------------|-----------|
| 1X | Bavidc2214<br>aEEA2Dkl                                      | 0<br>H                               | rjhoro<br>oKFIR   | %<br>BLj                                   | guingil<br>ZjDØJIk      | 0<br>1                                       | zbidwell<br>T2W | 0<br>VyEg |
|    | B92 Sicilian Dafense<br>Najdorf Variation, Opc<br>Variation | B18 Caro-Kann E<br>Classical Variati |                   | D50 Queen's Gambit<br>Declined: Modern Var | iation                  | A01 Nimzo-Larson Attack:<br>Modern Variation |                 |           |