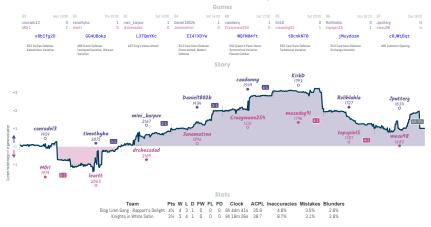

### Ding Liren Gang - Rapport's Delight 4<sup>1</sup>/<sub>2</sub> 3<sup>1</sup>/<sub>2</sub> Knights in White Satin

chess4545 League, Season 35 Round 2 15-22 May 2023

### Poison Pawn Posse 4 4 The Immortal Name