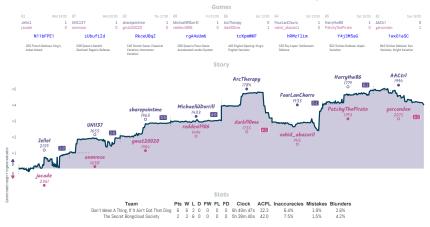

# #6 Don't Mean A Thing, If It Ain't Got T... 6 2 The Secret Bongcloud Society

MUES Serves: if played and non-briefwind geness have hypericities d'exercise gene Dip, the depuiries alore when and gene atorid, alore in UE and nonels for the neuront Structure, and played and none have have a structure and have and have a structure and hav