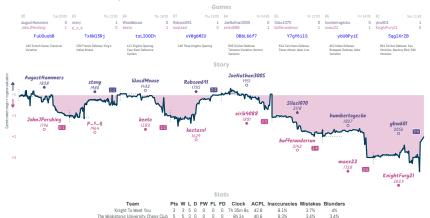

## \*\* Knight To Meet You 3 5 The Miskatonic University Chess Club

NITS Team is a placed and modeling persons have happended and backange genes. By, the dependence shows a large set and many a CTL of at model to the same LT involution. The provide the dependence between sets and sets a