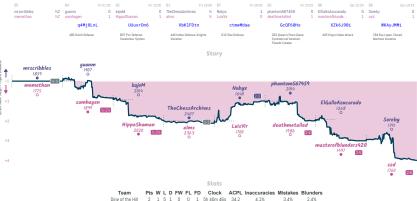

## Ding of the Hill 2 6 #10 Leaked prep gambit

Games

Ding of the Hill 2 1 5 1 0 0 1 5h 40m 46s 34.2 4.1% 3.4% 2.4% Leaked prep gambit 6 5 1 1 0 0 1 5h 49m 43s 23.0 3.8% 0.7% 1.7%