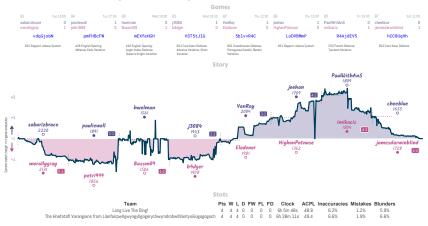

## Long Live The Ding! 4 4 The Hnefatafl Varangians from Llanfai...

NITS Team is the plant and handback grants by high plants and handback grants grants by high plants and handback h

ichess4545 League, Season 35 Round 2 15-22 May 2023