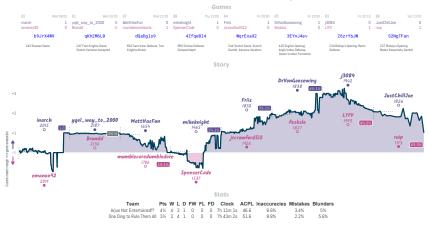

#### The Clock Crushers: Dangerous in any ... 2<sup>1</sup>/<sub>2</sub> 5<sup>1</sup>/<sub>2</sub> The Zugzwang Zebras

NVIES Carrent' all closed and non-forfeited serves have hopeficied 8 character serve EX: the devolvines above when each serve stated, shown in UFC and rearded to the meanst 15 minutes. Stary' the vasis tracks the difference between each team's overall match score, acaime each serve's move howney evaluation accordinely while the vasis shows moves