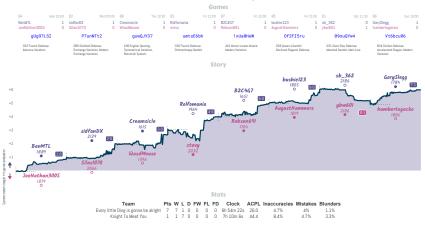

### Morphyne Drip 2 6 Rapport's rapport with Ding

%Z

| Team                        | Pts | W | L | D | FW | FL | FD | Clock      | ACPL | Inaccuracies | Mistakes | Blunders |
|-----------------------------|-----|---|---|---|----|----|----|------------|------|--------------|----------|----------|
| Morphyne Drip               | 2   | 1 | 5 | 1 | 0  | 0  | 1  | 5h 30m 55s | 49.7 | 6.4%         | 6%       | 5.7%     |
| Rapport's rapport with Ding | 6   | 5 | 1 | 1 | 0  | 0  | 1  | 6h 38m 42s | 34.8 | 6.8%         | 1.9%     | 4.9%     |