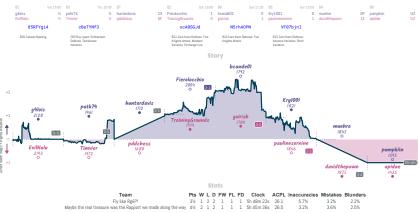

### Fly like Rg6?! 31/2 41/2 Maybe the real treasure was the Rappo...

Games

NITS Team is the plant and handback grants by hegetical data strateging and the plant and handback grant by the plant by the plant