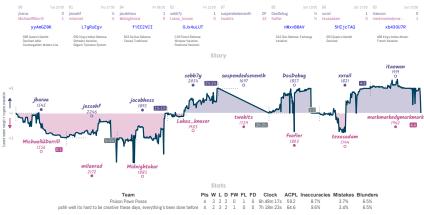

## Poison Pawn Posse 4 4 pshh well its hard to be creative the...

Game

#### Ding Liren Gang - Rapport's Delight 3<sup>1</sup>/<sub>2</sub> 4<sup>1</sup>/<sub>2</sub> Long Live The Ding!

MICE Starse, is a logical and model have been as the higher leads to a logical and the higher leads to h