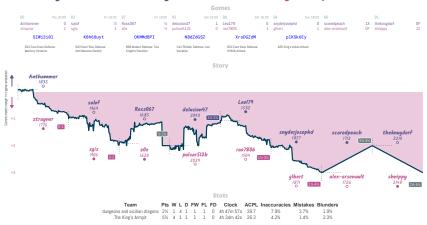

### dungeons and sicilian dragons 21/2 51/2 The King's Armpit

Lichess 4545 League, Season 35 Round 6 12-19 Jun 2023