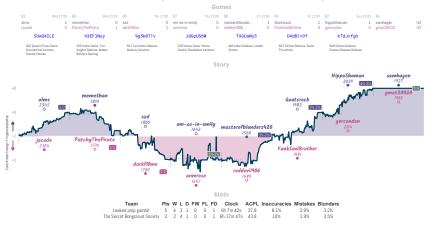

### **# Pawn Fiction** 3<sup>1</sup>/<sub>2</sub> 4<sup>1</sup>/<sub>2</sub> **# The Lord of the Dings**



NUTS team is the first team in the second se

## #4 Leaked prep gambit 5 3 #3 The Secret Bongcloud Society



#### #6 Do I have to attend the press confere...

#### 4 4 #5 Don't Mean A Thing, If It Ain't Got T...



## ## "i"an "n"epomniachtchi is nobody for me 3 5 #> The Miskatonic University Chess Club



NVIES Carrent' all closed and non-forfeited serves have hopeficied 8 character serve EX: the devolvines above when each serve stated, shown in UFC and rearded to the meanst 15 minutes. Stary' the vasis tracks the difference between each team's overall match score, acaime each serve's move howney evaluation accordinely while the vasis shows moves

## Caro Kann But We Kann't 4 4 #7 The Real Blunders Were The Friends We...



NITS Team is the plant and handback grants by hegetical data strateging and the plant and handback grant by the plant by the plant

# #10 A Sac a Day Keeps the Wins Away 5