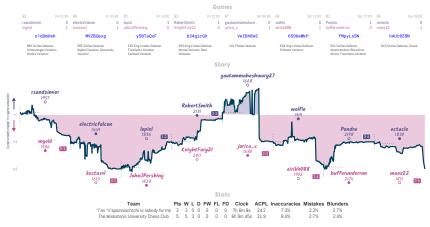

## ## "i"an "n"epomniachtchi is nobody for me 3 5 #> The Miskatonic University Chess Club

NVIES Carrent' all closed and non-forfeited serves have hopeficied 8 character serve EX: the devolvines above when each serve stated, shown in UFC and rearded to the meanst 15 minutes. Stary' the vasis tracks the difference between each team's overall match score, acaime each serve's move howney evaluation accordinely while the vasis shows moves