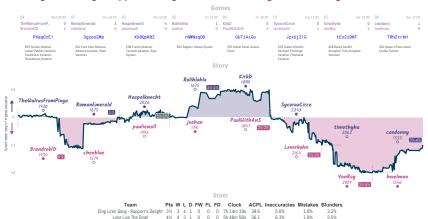

#### Ding Liren Gang - Rapport's Delight 3<sup>1</sup>/<sub>2</sub> 4<sup>1</sup>/<sub>2</sub> Long Live The Ding!

MICE Starse, is a logical and model have been as the higher leads to a logical and the higher leads to h