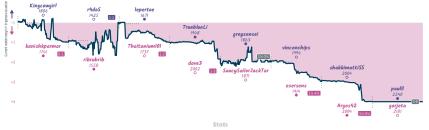

## ## "i"an "n"epomniachtchi is nobody for me 3 5 #> The Miskatonic University Chess Club

NVIES Carrent' all closed and non-forfeited serves have hopeficied 8 character serve EX: the devolvines above when each serve stated, shown in UFC and rearded to the meanst 15 minutes. Stary' the vasis tracks the difference between each team's overall match score, acaime each serve's move howney evaluation accordinely while the vasis shows moves