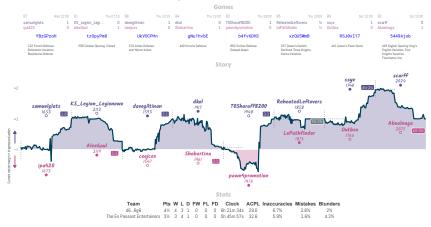

## 46...Rg6 4<sup>1</sup>/<sub>2</sub> 3<sup>1</sup>/<sub>2</sub> The En Passant Entertainers

NUTS team is a planet data before the planet has begeted at the states gene to b. It dependences have a gene state team is a CL of at market to be set as a gene state team is a close team is close team is a close team is a close team is a close team is a