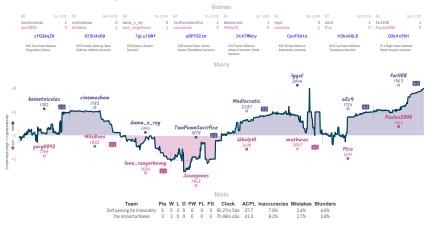

# Self-pinning for immorality 5 3 The Immortal Name

NITS Steep is a placed and modeling and placed and modeling and placed and modeling and placed and model NIT of and model is the second state state state and placed and model is the second state state state and model is the second state state state and model is the second state state state state and model is the second state sta