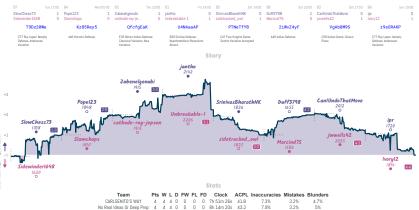

### CARLSENITO'S WAY 4 4 No Real Ideas Or Deep Prep

Game

NITS Team is the plant and handback grants by hegetical data strateging and the plant and handback grant by the plant by the plant