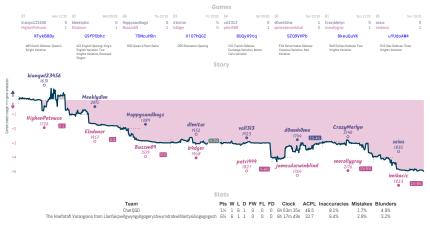

#### The Clock Crushers: Dangerous in any ... 2<sup>1</sup>/<sub>2</sub> 5<sup>1</sup>/<sub>2</sub> The Zugzwang Zebras

NVIES Carrent' all closed and non-forfeited serves have hopeficied 8 character serve EX: the devolvines above when each serve stated, shown in UFC and rearded to the meanst 15 minutes. Stary' the vasis tracks the difference between each team's overall match score, acaime each serve's move howney evaluation accordinely while the vasis shows moves