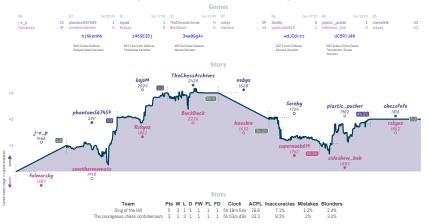

### Fly like Rg6?! 31/2 41/2 Maybe the real treasure was the Rappo...

Games

NITS Team is the plant and handback grants by hegetical data strateging and the plant and handback grant by the plant by the plant