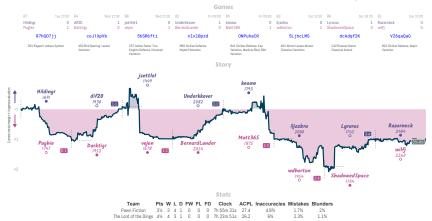

### **# Pawn Fiction** 3<sup>1</sup>/<sub>2</sub> 4<sup>1</sup>/<sub>2</sub> **# The Lord of the Dings**

NUTS team is the first team in the second se