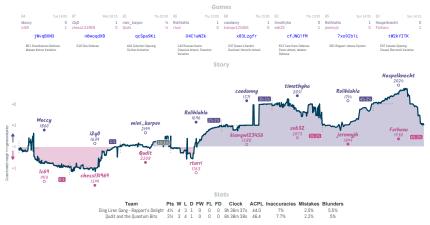

# Ding Liren Gang - Rapport's Delight 4<sup>1</sup>/<sub>2</sub> 3<sup>1</sup>/<sub>2</sub> Qudit and the Quantum Bits