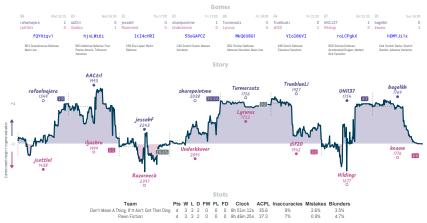

### #5 Do I have to attend the press confere... 4<sup>1</sup>/<sub>2</sub> 3<sup>1</sup>/<sub>2</sub> #6 The Miskatonic University Chess Club