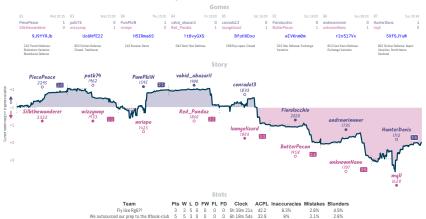

35 Round 7 19-26 Jun 2023

# CARLSENITO'S WAY 5 3 Morphyne Drip



# Knights in White Satin 4 4 One Ding to Rule Them All



| Knights in White Satin    | 4 | 2 | 2 | 4 | 0 | 0 | 0 | 6h 50m 22s | 35.7 | 8.4% | 2.6% | 3.5% |
|---------------------------|---|---|---|---|---|---|---|------------|------|------|------|------|
| One Ding to Rule Them All | 4 | 2 | 2 | 4 | 0 | 0 | 0 | 8h 9m 56s  | 40.0 | 7.3% | 3.5% | 3.2% |

NITS Team is the plane tark hapeford of house the second s

# Benoni Bozos 5 3 ChatQGD



#### The Clock Crushers: Dangerous in any ... 2 6 The King's Armpit



# Maybe the real treasure was the Rappo... 3 5 The courageous chess contubernium



### dungeons and sicilian dragons 21/2 51/2 NA Waxy's Warriors





# Fly like Rg6?! 3 5 We outsourced our prep to the #book-club