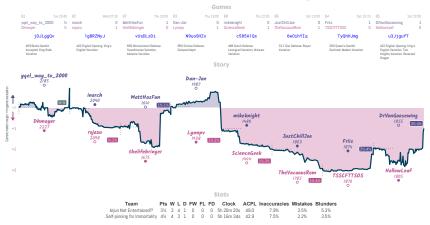

# Knight To Meet You 21/2 51/2 No Real Ideas Or Deep Prep

Lichess4545 League, Season 35 Round 7 19-26 Jun 2023