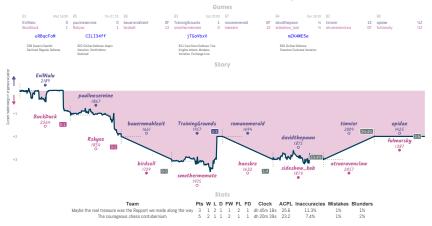

# Maybe the real treasure was the Rappo... 3 5 The courageous chess contubernium