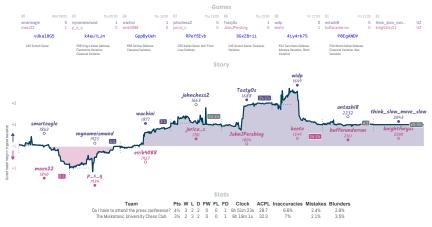

# Knight To Meet You 21/2 51/2 No Real Ideas Or Deep Prep

Lichess4545 League, Season 35 Round 7 19-26 Jun 2023

Lichess4545 League, Season 35 Round 7 19-26 Jun 2023