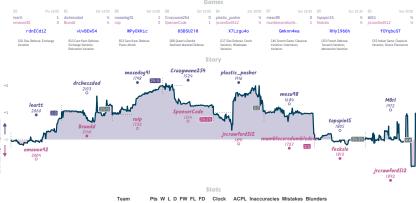

# Knights in White Satin 4 4 One Ding to Rule Them All

| Knights in White Satin    | 4 | 2 | 2 | 4 | 0 | 0 | 0 | 6h 50m 22s | 35.7 | 8.4% | 2.6% | 3.5% |
|---------------------------|---|---|---|---|---|---|---|------------|------|------|------|------|
| One Ding to Rule Them All | 4 | 2 | 2 | 4 | 0 | 0 | 0 | 8h 9m 56s  | 40.0 | 7.3% | 3.5% | 3.2% |