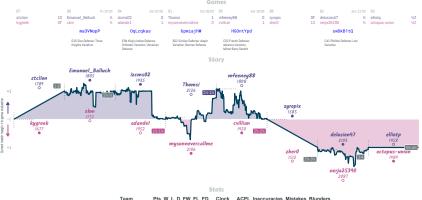

# Caro Kann But We Kann't 3<sup>1</sup>/<sub>2</sub> 4<sup>1</sup>/<sub>2</sub> <sup>#10</sup> Every Ding Needs a Queen

| Team                     | Pts | w | L | D | FW | FL | FD | Clock      | ACPL | Inaccuracies | Mistakes | Blunder |
|--------------------------|-----|---|---|---|----|----|----|------------|------|--------------|----------|---------|
| Caro Kann But We Kann't  | 3%  | 1 | 2 | 2 | 1  | 1  | 1  | 6h 49m 47s | 31.6 | 8.8%         | 2.9%     | 1.9%    |
| Every Ding Needs a Queen | 4½  | 2 | 1 | 2 | 1  | 1  | 1  | 6h 15m 43s | 27.4 | 8.1%         | 1.9%     | 2.3%    |