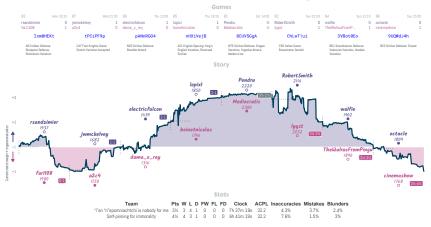

# "i"an "n"epomniachtchi is nobody for me $3\frac{1}{2}$ $4\frac{1}{2}$ Self-pinning for immorality