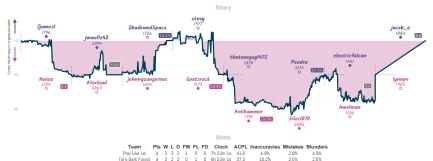

## Pow! Right in the chessticles 6 2 Sometimes You Have to Sacrifice Your ...

4.3%

5.3%

WITES Carmen' all placed and non-forfeited reames have three-finited the same above from the days/times above when each reame started, above in UTC and recorded to the nearest 15 minutes. Stary' the vanis tracks the difference between each team's overall match score, scaline each reame's move by move evaluation accordinate, while the x usis above moves