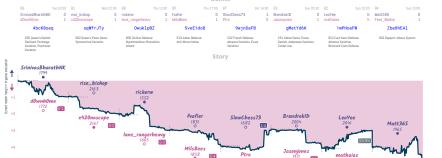

n<br>Variation | se: Dragon | DD1 Rapport-Jo    | obava System | D11 Slav Defense:<br>Variation | Breyer    | A34 Englis<br>Symmetric | al Variation, | B23 Sicilian De  | efense: Diosed |



| Team                               | Pts  | W | L | D | FW | FL | FD | Clock      | ACPL | Inaccuracies | Mistakes | Blunders |
|------------------------------------|------|---|---|---|----|----|----|------------|------|--------------|----------|----------|
| Cnights should face magnetic north | 4%   | 4 | 3 | 1 | 0  | 0  | 0  | 8h 43m 10s | 32.4 | 9.4%         | 3%       | 1.5%     |
| Selling Englund by the Pawn        | 31/4 | 3 | 4 | 1 | 0  | 0  | 0  | 7h 43m 32s | 33.2 | 7.4%         | 4%       | 1.5%     |

#### #3 Here to Checkmate 11/2 61/2 Now I am become Chess, the Destroyer ...

mathaias



| Team                                         | Pts | W | L | D | FW | FL | FD | Clock      | ACPL | Inaccuracies | Mistakes | Blunders |
|----------------------------------------------|-----|---|---|---|----|----|----|------------|------|--------------|----------|----------|
| Here to Checkmate                            | 1%  | 1 | 6 | 1 | 0  | 0  | 0  | 7h 34m 49s | 44.3 | 10%          | 4.2%     | 3.5%     |
| Now I am become Chess, the Destroyer of Egos | 6%  | 6 | 1 | 1 | 0  | 0  | 0  | 7h 52m 43s | 32.5 | 8.1%         | 1.9%     | 2.9%     |

#### #5 Gone with the Pinned 31/2 41/2 Wheel of Time Trouble

|                                       |           |                             |              |                                                  |           |