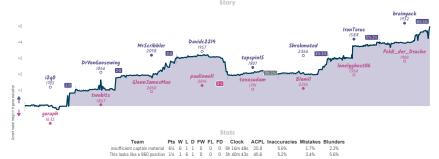

# careless /Whisper 21/2 51/2 #2 The Pawns Are Back In Town

|                        |           |                                   |              |                  |            |                                 | Gai          | nes                                            |           |                                     |           |                   |                              |                                       |           |
|------------------------|-----------|-----------------------------------|--------------|------------------|------------|---------------------------------|--------------|------------------------------------------------|-----------|-------------------------------------|-----------|-------------------|------------------------------|---------------------------------------|-----------|
| B4                     | Tue 17:00 | 88                                | Tue 20:00    | B3               | Thu 13:00  | 85                              | Fri 14:00    | 87                                             | Fri 19:00 | 86                                  | Sat 18:00 | B1                | Sun 18:00                    | B2                                    | Sun 19:30 |
| Lou-E<br>Astronominoff | 0         | jearmody<br>MattHasFun            | 0            | mgold<br>val1313 |            | MrScribbles<br>omertil          |              | SuspendedSeventh<br>prostidude                 |           | HighonPotnuse<br>Ivory12            |           | jessehf<br>Jelle1 |                              | najnaj s 29<br>CrazyMerlyn            | %<br>%    |
| yaZyhd                 | Fz        | uE9zt                             | fTR          | 9sJ3             | gIKa       | WclhF                           | U9g          | YYTsCFjv                                       | ,         | tmBmve                              | gX        | 1                 | cA1BI6n                      | hNkNB                                 | 1Bp       |
| C20 King's Pawn G      | ame:      | B10 Caro-Kann 0<br>Kniehts Attack | Defense: Two | A05 King's Ind   | ian Attack | B23 Sicilian Det<br>Prix Attack | fense: Grand | B36 Sicilian Defense:<br>Accelerated Dragon, N | tool one  | A83 Dutch Defens<br>Staunton Gambit |           |                   | tch Defense:<br>al Variation | CB4 Ruy Lopez: 0<br>Variation, Centra |           |
| Alapin Opening         |           | KINGS HELEK                       |              |                  |            | PILL PLUMA                      |              | Bind, Gurgenidze Varia                         |           |                                     |           |                   |                              |                                       | Tamas and |

#### Stats

| Team                       | Pts  | W | L | D | FW | FL | FD | Clock      | ACPL | Inaccuracies | Mistakes | Blunder |
|----------------------------|------|---|---|---|----|----|----|------------|------|--------------|----------|---------|
| careless /Whisper          | 21/2 | 2 | 5 | 1 | 0  | 0  | 0  | 5h 29m 57s | 38.4 | 6.8%         | 2.7%     | 2.7%    |
| The Pawns Are Back In Town | 51/2 | 5 | 2 | 1 | 0  | 0  | 0  | 5h 46m 3s  | 32.5 | 8%           | 1.9%     | 2.3%    |