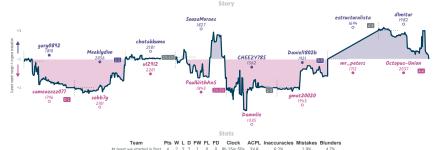

## NA It's been 7 sacs and 15 moves since y... 41/2 31/2 Lichamps

|                           |                               |                                                                                                             |                          |           |                                  |           |                             | ou                    | 11163                     |                 |                                      |           |                     |           |                     |           |  |
|---------------------------|-------------------------------|-------------------------------------------------------------------------------------------------------------|--------------------------|-----------|----------------------------------|-----------|-----------------------------|-----------------------|---------------------------|-----------------|--------------------------------------|-----------|---------------------|-----------|---------------------|-----------|--|
|                           | 86                            | Tue 20:00                                                                                                   | B1                       | Thu 18:00 | B4                               | Fri 20:00 | B2                          | Sat 01:00             | 85                        | Sat 11:30       | B3                                   | Sun 13:00 | 87                  | Sun 13:00 | B8                  | Mon 03:15 |  |
|                           | Rolihlahla<br>mumblecoredumb. |                                                                                                             | KS_Legion_Legi<br>Brundd | . 0       | sideshow_bob<br>jedzzz           |           | timothyha<br>lion88         | 1                     | dkol<br>darkfl0me         |                 | scarff<br>Timvier                    |           | samuelglats<br>ruip |           | caodanny<br>ceejcox | 1         |  |
|                           | a@QkRW1                       | P                                                                                                           | qITZDyi                  | Ly        | ZRSLTdo                          | р         | fFUy                        | MP6z                  | tzu                       | czRfd           | Vil                                  | HpbvV     | e7qvV               | xRv       | 2ANF                | ZCPH      |  |
| DD1 Rapport-Jobeva System |                               | ystem B11 Care-Kann Defense: Two A18 English Opening:<br>Knights Attack, Mindeno Millionas: Carlo Variation |                          |           | ADS King's Indi<br>Symmetrical D |           | A10 English<br>Snake Variat | Opening: Great<br>ion | B22 Sicilian<br>Variation | Defense: Alapin | B30 Sicilian Defe<br>Nyezhmetdinov-l |           | A40 Harwitz D       | efense    |                     |           |  |

| Team                                                       | Pts  | W | L | D | FW | FL | FD | Clock      | ACPL | Inaccuracies | Mistakes | Blunders |
|------------------------------------------------------------|------|---|---|---|----|----|----|------------|------|--------------|----------|----------|
| It's been 7 sacs and 15 moves since you hid your king away | 41/2 | 4 | 3 | 1 | 0  | 0  | 0  | 9h 41m 15s | 41.7 | 9.4%         | 3.1%     | 3.6%     |
| Lichamps                                                   | 31/2 | 3 | 4 | 1 | 0  | 0  | 0  | 9h 35m 18s | 40.5 | 8.2%         | 2.9%     | 4.6%     |