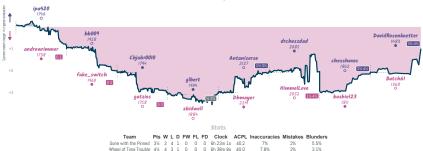

#### Stats

| Team                       | Pts  | W | L | D | FW | FL | FD | Clock      | ACPL | Inaccuracies | Mistakes | Blunder |
|----------------------------|------|---|---|---|----|----|----|------------|------|--------------|----------|---------|
| careless /Whisper          | 21/2 | 2 | 5 | 1 | 0  | 0  | 0  | 5h 29m 57s | 38.4 | 6.8%         | 2.7%     | 2.7%    |
| The Pawns Are Back In Town | 51/2 | 5 | 2 | 1 | 0  | 0  | 0  | 5h 46m 3s  | 32.5 | 8%           | 1.9%     | 2.3%    |