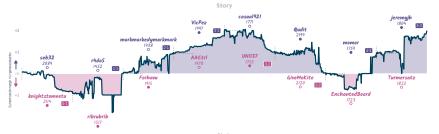

#### Story

## Pow! Right in the chessticles 6 2 Sometimes You Have to Sacrifice Your ...

4.3%

5.3%

WITES Carmen' all placed and non-forfeited reames have three-finited the same above from the days/times above when each reame started, above in UTC and recorded to the nearest 15 minutes. Stary' the vanis tracks the difference between each team's overall match score, scaline each reame's move by move evaluation accordinate, while the x usis above moves