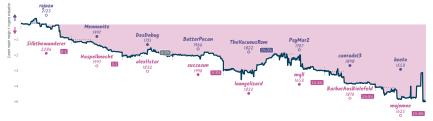

| 0  | 6h 30m 25s | 35.8 | 9.4%         | 2.3%     | 3%      |
| Silence before the pawn storm | 3   | 3 | 5 | 0 | 0  | 0  | 0  | 6h 7m 48s  | 35.3 | 4.9%         | 4.1%     | 4.1%    |

## Pow! Right in the chessticles 6 2 Sometimes You Have to Sacrifice Your ...

4.3%

5.3%





WITES Carmen' all placed and non-forfeited reames have three-finited the same above from the days/times above when each reame started, above in UTC and recorded to the nearest 15 minutes. Stary' the vanis tracks the difference between each team's overall match score, scaline each reame's move by move evaluation accordinate, while the x usis above moves

Sometimes You Have to Sacrifice Your Kine to Win 2 1 6 0 1 0 0 4h 30m 23s 49.9

# Chess Club 7 11/2 61/2 How to defeat Ruy Lopez players on an...



#### Story



#### Charle

| Team                                                                                  | Pts | w | LI  | ו כ | W F | FL I | FD | Clock      | ACPL | Inaccuracies | Mistakes | Blunder |
|---------------------------------------------------------------------------------------|-----|---|-----|-----|-----|------|----|------------|------|--------------|----------|---------|
|                                                                                       |     |   |     |     |     |      |    |            |      |              | 2.2%     | 2.5%    |
| How to defeat Ruy Lopez players on and off the board with Marshall arts (for dummies) | 6%  | 6 | 1 : | 1 ( | 0   | 0    | 0  | 8h 21m 22s | 28.9 | 5.9%         | 1.7%     | 2.5%    |

## Play Like Lei 4 4 Tal's Dark Forest