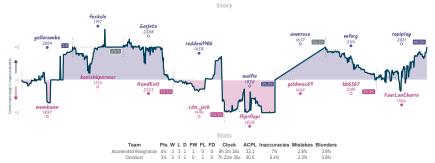

# #6 Accelerated Resignation 41/2 31/2 Clocklust

|                 |                                                                 |           |                          |           |                     |            |                                      | Gar       | nes                             |           |                      |          |                                                        |           |                                                      |           |  |
|-----------------|-----------------------------------------------------------------|-----------|--------------------------|-----------|---------------------|------------|--------------------------------------|-----------|---------------------------------|-----------|----------------------|----------|--------------------------------------------------------|-----------|------------------------------------------------------|-----------|--|
| B4              |                                                                 | Tue 14:00 | 86                       | Tue 16:00 | B1                  | Tue 19:45  | 88                                   | Wed 01:00 | 86                              | Thu 12:00 | 87                   |          | B2                                                     | Fri 01:00 | B3                                                   | Sun 15:00 |  |
| yellora<br>womb |                                                                 | 1         | feskslo<br>kanishkparmar | 36<br>36  | Garjeta<br>HandKnit |            | reddevil906<br>cdn_jark              |           | walfie<br>flipiflapi            |           | anmrose<br>goldmac69 | 1X<br>OF | mforg<br>kb6567                                        |           | rapiplay<br>FourLanChurro                            | 1         |  |
|                 | a45nUeL                                                         | J.        | 81 I Ws3                 | Z8        | gFsGtt              | Cz         | rp9RU                                | 1ch       | IG7x                            | dLSr      |                      |          | WSdwXk                                                 | GM        | 5BVP5k                                               | 18        |  |
| Daci<br>Vari    | Queen's Gambit<br>lined: Exchange<br>ation, Positional<br>ation |           | A40 Horwitz Defen        | 50        | EDB Catalan Openi   | ng: Closed | 038 Queen's Gam<br>Declined: Ragozin |           | A18 English Op<br>Mikenes-Carls |           |                      |          | B04 Alekhine Defer<br>Modern Variation, L<br>Variation |           | CB3 Ruy Lopez: Sci<br>Defense, Tartakow<br>Variation |           |  |