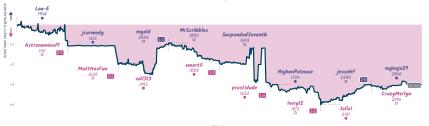

# careless /Whisper 21/2 51/2 #2 The Pawns Are Back In Town

|                        |           |                                   |              |                  |            |                                 | Gai          | nes                                            |           |                                     |           |                   |                              |                                       |           |
|------------------------|-----------|-----------------------------------|--------------|------------------|------------|---------------------------------|--------------|------------------------------------------------|-----------|-------------------------------------|-----------|-------------------|------------------------------|---------------------------------------|-----------|
| B4                     | Tue 17:00 | 88                                | Tue 20:00    | B3               | Thu 13:00  | 85                              | Fri 14:00    | 87                                             | Fri 19:00 | 86                                  | Sat 18:00 | B1                | Sun 18:00                    | B2                                    | Sun 19:30 |
| Lou-E<br>Astronominoff | 0         | jearmody<br>MattHasFun            | 0            | mgold<br>val1313 |            | MrScribbles<br>omertil          |              | SuspendedSeventh<br>prostidude                 |           | HighonPotnuse<br>Ivory12            |           | jessehf<br>Jelle1 |                              | najnaj s 29<br>CrazyMerlyn            | %<br>%    |
| yaZyhd                 | Fz        | uE9zt                             | fTR          | 9sJ3             | gIKa       | WclhF                           | U9g          | YYTsCFjv                                       | ,         | tmBmve                              | gX        | 1                 | cA1BI6n                      | hNkNB                                 | 1Bp       |
| C20 King's Pawn G      | ame:      | B10 Caro-Kann 0<br>Kniehts Attack | Defense: Two | A05 King's Ind   | ian Attack | B23 Sicilian Det<br>Prix Attack | fense: Grand | B36 Sicilian Defense:<br>Accelerated Dragon, N | tool one  | A83 Dutch Defens<br>Staunton Gambit |           |                   | tch Defense:<br>al Variation | CB4 Ruy Lopez: 0<br>Variation, Centra |           |
| Alapin Opening         |           | KINGS HELEK                       |              |                  |            | PILL PLUMA                      |              | Bind, Gurgenidze Varia                         |           |                                     |           |                   |                              |                                       | Tamas and |