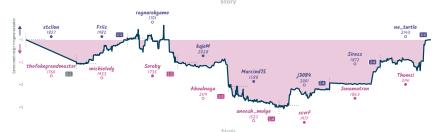

|              | Bind, Gurgenidze Varia                         |           |                                     |           |                   |                              |                                       | Tamas and |





#### Stats

| Team                       | Pts  | W | L | D | FW | FL | FD | Clock      | ACPL | Inaccuracies | Mistakes | Blunder |
|----------------------------|------|---|---|---|----|----|----|------------|------|--------------|----------|---------|
| careless /Whisper          | 21/2 | 2 | 5 | 1 | 0  | 0  | 0  | 5h 29m 57s | 38.4 | 6.8%         | 2.7%     | 2.7%    |
| The Pawns Are Back In Town | 51/2 | 5 | 2 | 1 | 0  | 0  | 0  | 5h 46m 3s  | 32.5 | 8%           | 1.9%     | 2.3%    |

#### ## Hikaru's Groomsmen 4 4 ## The Beautiful and the Drawn





| Team                        | Pts | w | L | D | FW | FL | FD | Clock     | ACPL | Inaccuracies | Mistakes | Blunders |
|-----------------------------|-----|---|---|---|----|----|----|-----------|------|--------------|----------|----------|
| Hikaru's Groomsmen          | 4   | 4 | 3 | 0 | 0  | 1  | 0  | 6h 38m 2s | 34.2 | 7.2%         | 1.8%     | 3.2%     |
| The Beautiful and the Drawn | 4   | 3 | 4 | 0 | 1  | 0  | 0  | 6h 23m 4s | 35.8 | 8.3%         | 4%       | 2.9%     |

# #4 Knights should face magnetic north 41/2 31/2 Selling Englund by the Pawn

|                                     |           |                                        |            |                         |           |                                 | Gai        | mes               |              |