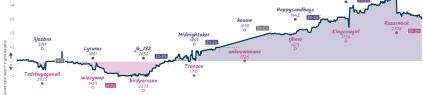

| jk_182<br>birdpersson |           | Midnightokar<br>Tranzoo |           | keaaw<br>unknownnano | Happysandbags<br>rjhoro |           | Lyrurus<br>Kingcowgirl |           | Racheschach<br>Razorneck | 0         |
| AjxiBA                     | ы         | FR58w5              | Cd.       | WJHrMz                | WT        | syMMC8                  |           |                      | FMpdJ1:                 | we.       | COCRLEG                | SE.       | IRWXP                    | K7        |
|                            |           | 11100110            | Gu        | HUITI NA              | LKI       | SVMMUE                  |           |                      | riipus i.               | XC.       | COUNTER                | 31        | INHAF                    | 1142      |





| Team                              | Pts  | W | L | D | FW | FL | FD | Clock      | ACPL | Inaccuracies | Mistakes | Blunder |
|-----------------------------------|------|---|---|---|----|----|----|------------|------|--------------|----------|---------|
| Fast and Dubious                  | 51/2 | 4 | 2 | 1 | 1  | 0  | 0  | 7h 33m 3s  | 31.1 | 6.2%         | 3.7%     | 1.8%    |
| We forgot to ask for compensation | 21/2 | 2 | 4 | 1 | 0  | 1  | 0  | 6h 56m 51s | 38.1 | 10.5%        | 2.2%     | 3.4%    |

# #6 Accelerated Resignation 41/2 31/2 Clocklust

|                 |                                                                 |           |                          |           |                     |            |                                      | Gar       | nes