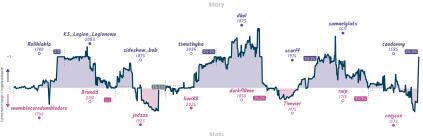

## NA It's been 7 sacs and 15 moves since y... 41/2 31/2 Lichamps

|                           |                               |                                                                                                             |                          |           |                                  |           |                             | ou                    | 11163                     |                 |                                      |           |                     |           |                     |           |  |
|---------------------------|-------------------------------|-------------------------------------------------------------------------------------------------------------|--------------------------|-----------|----------------------------------|-----------|-----------------------------|-----------------------|---------------------------|-----------------|--------------------------------------|-----------|---------------------|-----------|---------------------|-----------|--|
|                           | 86                            | Tue 20:00                                                                                                   | B1                       | Thu 18:00 | B4                               | Fri 20:00 | B2                          | Sat 01:00             | 85                        | Sat 11:30       | B3                                   | Sun 13:00 | 87                  | Sun 13:00 | B8                  | Mon 03:15 |  |
|                           | Rolihlahla<br>mumblecoredumb. |                                                                                                             | KS_Legion_Legi<br>Brundd | . 0       | sideshow_bob<br>jedzzz           |           | timothyha<br>lion88         | 1                     | dkol<br>darkfl0me         |                 | scarff<br>Timvier                    |           | samuelglats<br>ruip |           | caodanny<br>ceejcox | 1         |  |
|                           | a@QkRW1                       | P                                                                                                           | qITZDyi                  | Ly        | ZRSLTdo                          | р         | fFUy                        | MP6z                  | tzu                       | czRfd           | Vil                                  | HpbvV     | e7qvV               | xRv       | 2ANF                | ZCPH      |  |
| DD1 Rapport-Jobeva System |                               | ystem B11 Care-Kann Defense: Two A18 English Opening:<br>Knights Attack, Mindeno Millionas: Carlo Variation |                          |           | ADS King's Indi<br>Symmetrical D |           | A10 English<br>Snake Variat | Opening: Great<br>ion | B22 Sicilian<br>Variation | Defense: Alapin | B30 Sicilian Defe<br>Nyezhmetdinov-l |           | A40 Harwitz D       | efense    |                     |           |  |

| Team                                                       | Pts  | W | L | D | FW | FL | FD | Clock      | ACPL | Inaccuracies | Mistakes | Blunders |
|------------------------------------------------------------|------|---|---|---|----|----|----|------------|------|--------------|----------|----------|
| It's been 7 sacs and 15 moves since you hid your king away | 41/2 | 4 | 3 | 1 | 0  | 0  | 0  | 9h 41m 15s | 41.7 | 9.4%         | 3.1%     | 3.6%     |
| Lichamps                                                   | 31/2 | 3 | 4 | 1 | 0  | 0  | 0  | 9h 35m 18s | 40.5 | 8.2%         | 2.9%     | 4.6%     |