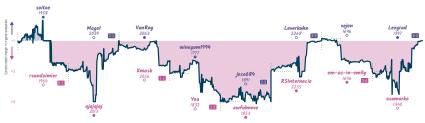

#### Story

## Pow! Right in the chessticles 6 2 Sometimes You Have to Sacrifice Your ...

4.3%

5.3%

WITES Carmen' all placed and non-forfeited reames have three-finited the same above from the days/times above when each reame started, above in UTC and recorded to the nearest 15 minutes. Stary' the vanis tracks the difference between each team's overall match score, scaline each reame's move by move evaluation accordinate, while the x usis above moves