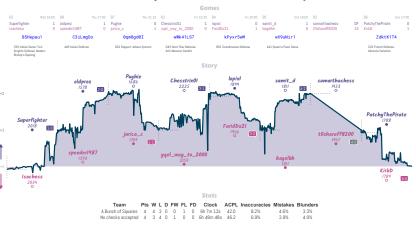

## A Bunch of Squares 4 4 No checks accepted

MICE Course: all juigles allow or feeling largest heavy beginned as the feeling read to any feeling largest and to the feeling read to any feeling largest and to the feeling read to the feeling largest and to the feeling read to the feeling largest and the feeling largest and to the feeling read to the feeling read to the feeling largest and the feeling largest largest and the feeling largest la