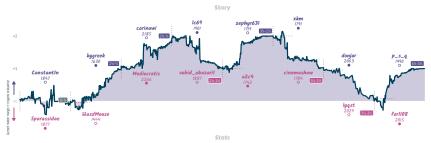

|           | donjar<br>Iyqst         | 0             | p_s_q<br>far1108 | 1              |
| ZhJM1                               | Lou       | yyaU1c                                 | vI         | 1ydmGR0                 | Ж         | AwnwRU                          | PM         | Wjqqj             | jjYz         | tNQQuQ                         | sL        | 88                      | pKbQ08        | bC1t             | :u0k0          |
| 002 French Defe<br>Advance Variatio |           | A20 English Openi<br>English Variation | ng: King's | A07 King's Indian At    | tack      | B72 Sicilian Defen<br>Variation | se: Dragon | DD1 Rapport-Jo    | obava System | D11 Slav Defense:<br>Variation | Breyer    | A34 Englis<br>Symmetric | al Variation, | B23 Sicilian De  | efense: Diosed |



| Team                               | Pts  | W | L | D | FW | FL | FD | Clock      | ACPL | Inaccuracies | Mistakes | Blunders |
|------------------------------------|------|---|---|---|----|----|----|------------|------|--------------|----------|----------|
| Cnights should face magnetic north | 4%   | 4 | 3 | 1 | 0  | 0  | 0  | 8h 43m 10s | 32.4 | 9.4%         | 3%       | 1.5%     |
| Selling Englund by the Pawn        | 31/4 | 3 | 4 | 1 | 0  | 0  | 0  | 7h 43m 32s | 33.2 | 7.4%         | 4%       | 1.5%     |

#### #3 Here to Checkmate 11/2 61/2 Now I am become Chess, the Destroyer ...

mathaias



| Team                                         | Pts | W | L | D | FW | FL | FD | Clock      | ACPL | Inaccuracies | Mistakes | Blunders |
|----------------------------------------------|