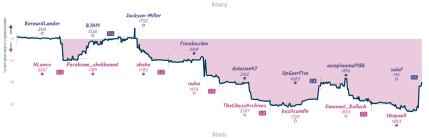

# insufficient captain material $6\frac{1}{2}$ $1\frac{1}{2}$ This looks like a 960 position

|                             |           |                                 |           |                                                                |           |                                                     | Gal       | mes                                           |           |                                                                    |           |                                                      |           |                              |           |
|-----------------------------|-----------|---------------------------------|-----------|----------------------------------------------------------------|-----------|-----------------------------------------------------|-----------|-----------------------------------------------|-----------|--------------------------------------------------------------------|-----------|------------------------------------------------------|-----------|------------------------------|-----------|
| B7                          | Mon 16:00 | B5                              | Fri 18:30 | B2                                                             | Sat 13:00 | B3                                                  | Sun 08:00 | 86                                            | Sun 14:00 | B1                                                                 | Sun 16:00 | 88                                                   | Sun 16:00 | B4                           | Sun 18:00 |
| i2q0<br>goraph              | 1<br>0    | BrVonGoosewing<br>twobits       | 1 0       | MrScribbler<br>GlennJamesMax                                   |           | Davidc2214<br>pauliewoll                            |           | topspin15<br>texasadam                        |           | Shrekmated<br>Blemil                                               |           | IronTorus<br>Ionelyghost06                           | 1         | brainyack<br>Poldi_der_Br    | ache 0    |
| UyD                         | vEbaB     | EHC50Pd                         | BUu944    | 1E                                                             | lynv      | 7bQZ                                                | gGuwrw85  |                                               | phzF      | j7il                                                               | 5Jrjk     | QNT                                                  | ZfTcMzdi  |                              |           |
| E01 Catalan Opening: Closed |           | COO French Defense<br>Variation | : Steiner | B12 Caro-Kann Def<br>Advance Variation,<br>Betvinnik-Carls Def |           | B76 Sicilian D<br>Variation, Yugo<br>Panov Variatio |           | D31 Queen's G<br>Declined: Chara<br>Variation |           | D35 Queen's Gr<br>Declined: Exchi<br>Variation, Posit<br>Variation | ange      | D02 Queen's San<br>Declined: Baltic D<br>Pseudo-Slav |           | CO1 Franch D<br>Exchange Var |           |