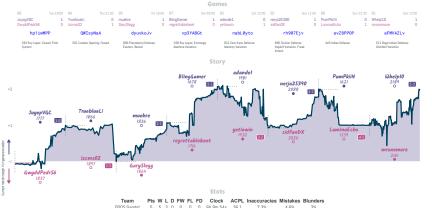

# careless /Whisper 21/2 51/2 #2 The Pawns Are Back In Town

|                        |           |                                   |              |                  |            |                                 | Gai          | nes                                            |           |                                     |           |                   |                              |                                       |           |
|------------------------|-----------|-----------------------------------|--------------|------------------|------------|---------------------------------|--------------|------------------------------------------------|-----------|-------------------------------------|-----------|-------------------|------------------------------|---------------------------------------|-----------|
| B4                     | Tue 17:00 | 88                                | Tue 20:00    | B3               | Thu 13:00  | 85                              | Fri 14:00    | 87                                             | Fri 19:00 | 86                                  | Sat 18:00 | B1                | Sun 18:00                    | B2                                    | Sun 19:30 |
| Lou-E<br>Astronominoff | 0         | jearmody<br>MattHasFun            | 0            | mgold<br>val1313 |            | MrScribbles<br>omertil          |              | SuspendedSeventh<br>prostidude                 |           | HighonPotnuse<br>Ivory12            |           | jessehf<br>Jelle1 |                              | najnaj s 29<br>CrazyMerlyn            | %<br>%    |
| yaZyhd                 | Fz        | uE9zt                             | fTR          | 9sJ3             | gIKa       | WclhF                           | U9g          | YYTsCFjv                                       | ,         | tmBmve                              | gX        | 1                 | cA1BI6n                      | hNkNB                                 | 1Bp       |
| C20 King's Pawn G      | ame:      | B10 Caro-Kann 0<br>Kniehts Attack | Defense: Two | A05 King's Ind   | ian Attack | B23 Sicilian Det<br>Prix Attack | fense: Grand | B36 Sicilian Defense:<br>Accelerated Dragon, N | tool one  | A83 Dutch Defens<br>Staunton Gambit |           |                   | tch Defense:<br>al Variation | CB4 Ruy Lopez: 0<br>Variation, Centra |           |
| Alapin Opening         |           | KINGS HELEK                       |              |                  |            | PILL PLUMA                      |              | Bind, Gurgenidze Varia                         |           |                                     |           |                   |                              |                                       | Tamas and |

#### Stats

| Team                       | Pts  | W | L | D | FW | FL | FD | Clock      | ACPL | Inaccuracies | Mistakes | Blunder |
|----------------------------|------|---|---|---|----|----|----|------------|------|--------------|----------|---------|
| careless /Whisper          | 21/2 | 2 | 5 | 1 | 0  | 0  | 0  | 5h 29m 57s | 38.4 | 6.8%         | 2.7%     | 2.7%    |
| The Pawns Are Back In Town | 51/2 | 5 | 2 | 1 | 0  | 0  | 0  | 5h 46m 3s  | 32.5 | 8%           | 1.9%     | 2.3%    |