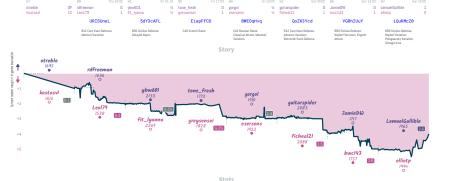

# Chess Club 7 11/2 61/2 How to defeat Ruy Lopez players on an...

#### Story

#### Charle

| Team                                                                                  | Pts | w | LI  | ו כ | W F | FL I | FD | Clock      | ACPL | Inaccuracies | Mistakes | Blunder |
|---------------------------------------------------------------------------------------|-----|---|-----|-----|-----|------|----|------------|------|--------------|----------|---------|
|                                                                                       |     |   |     |     |     |      |    |            |      |              | 2.2%     | 2.5%    |
| How to defeat Ruy Lopez players on and off the board with Marshall arts (for dummies) | 6%  | 6 | 1 : | 1 ( | 0   | 0    | 0  | 8h 21m 22s | 28.9 | 5.9%         | 1.7%     | 2.5%    |