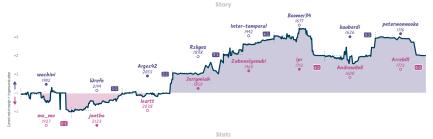

# insufficient captain material $6\frac{1}{2}$ $1\frac{1}{2}$ This looks like a 960 position

|                             |           |                                 |           |                                                                |           |                                                     | Gal       | mes                                           |           |                                                                    |           |                                                      |           |                              |           |
|-----------------------------|-----------|---------------------------------|-----------|----------------------------------------------------------------|-----------|-----------------------------------------------------|-----------|-----------------------------------------------|-----------|--------------------------------------------------------------------|-----------|------------------------------------------------------|-----------|------------------------------|-----------|
| B7                          | Mon 16:00 | B5                              | Fri 18:30 | B2                                                             | Sat 13:00 | B3                                                  | Sun 08:00 | 86                                            | Sun 14:00 | B1                                                                 | Sun 16:00 | 88                                                   | Sun 16:00 | B4                           | Sun 18:00 |
| i2q0<br>goraph              | 1<br>0    | BrVonGoosewing<br>twobits       | 1 0       | MrScribbler<br>GlennJamesMax                                   |           | Davidc2214<br>pauliewoll                            |           | topspin15<br>texasadam                        |           | Shrekmated<br>Blemil                                               |           | IronTorus<br>Ionelyghost06                           | 1         | brainyack<br>Poldi_der_Br    | ache 0    |
| UyD                         | vEbaB     | EHC50Pd                         | BUu944    | 1E                                                             | lynv      | 7bQZ                                                | gGuwrw85  |                                               | phzF      | j7il                                                               | 5Jrjk     | QNT                                                  | ZfTcMzdi  |                              |           |
| E01 Catalan Opening: Closed |           | COO French Defense<br>Variation | : Steiner | B12 Caro-Kann Def<br>Advance Variation,<br>Betvinnik-Carls Def |           | B76 Sicilian D<br>Variation, Yugo<br>Panov Variatio |           | D31 Queen's G<br>Declined: Chara<br>Variation |           | D35 Queen's Gr<br>Declined: Exchi<br>Variation, Posit<br>Variation | ange      | D02 Queen's San<br>Declined: Baltic D<br>Pseudo-Slav |           | CO1 Franch D<br>Exchange Var |           |