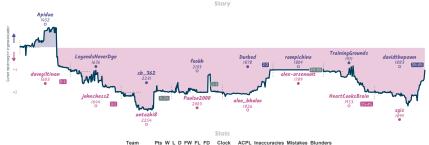

# Assassins of Queens 31/2 41/2 Magnus Cum Laude

| Games                  |           |                               |           |                    |           |                     |           |                    |           |                              |          |                                    |           |                      |           |
|------------------------|-----------|-------------------------------|-----------|--------------------|-----------|---------------------|-----------|--------------------|-----------|------------------------------|----------|------------------------------------|-----------|----------------------|-----------|
| 88                     | Tue 18:00 | B7                            | Tue 19:00 | B1                 | Wed 19:00 | B2                  | Pri 17:00 | 85                 | Sun 07:00 | 86                           |          | 83                                 | Sun 19:00 | B4                   | Sun 20:00 |
| Apidae<br>davegiltinan |           | LegendsNeverDye<br>johnchess2 | 0<br>1    | sb_362<br>antazhi8 | %<br>%    | fookh<br>Paulze2000 |           | Durbed aloo_bhaloo |           | rampichino<br>alex-arsenault | %Z<br>%Z | TrainingGrounds<br>HeartCooksBrain |           | davidthepawn<br>sgis | 1         |
| oevzM                  | BzY       | JqRxW0gN                      |           | rPL                | kPacn     | K2E11               | Rbf       | 6gevt              | sCH       |                              |          | eYIrRF                             | 8v cun    |                      | OcN1      |
|                        |           |                               |           |                    |           |                     |           |                    |           |                              |          |                                    |           |                      |           |

| Assassins of Queens<br>Magnus Cum Laude |  |  |  |  |  | 3.2%<br>3.2% |
|-----------------------------------------|--|--|--|--|--|--------------|
|                                         |  |  |  |  |  |              |