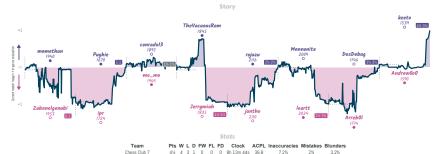

## Chess Club 7 41/2 31/2 Silence before the pawn storm

5.8%

2.9% 4.6%

|                              |                   |                       |                |                                                       |           |                                    | Gai       | mes              |                                              |                                   |           |                                  |           |                                   |           |
|------------------------------|-------------------|-----------------------|----------------|-------------------------------------------------------|-----------|------------------------------------|-----------|------------------|----------------------------------------------|-----------------------------------|-----------|----------------------------------|-----------|-----------------------------------|-----------|
| B3                           | Tue 14:15         | B7                    | Tue 21:00      | B4                                                    | Wed 19:00 | B5                                 | Wed 20:00 | B1               | Thu 14:00                                    | B2                                | Fri 19:00 | B6                               | Sat 16:00 | B8                                | Sun 13:00 |
| memethan<br>Zubenelgenubi    |                   | Pughie<br>ipr         | 1 0            | conrado13<br>mo_mo                                    |           | TheVacuousRom<br>Jerrymiah         |           | rojazu<br>jantho |                                              | Mennonite<br>leartt               |           | DosDebug<br>ArrebOl              | 1         | keeto<br>Andrew0o0                | 1         |
| KtKD0a                       | KtKDOaeO R8G9KH8Y |                       | 8G9KH8Y        | PHB0b8DP                                              |           | jFu1E94S                           |           | GMvTazdF         |                                              | s4VCB4Az                          |           | aytfokIH                         |           | LØLjHYGy                          |           |
| C45 Scotch Game<br>Variation | : Schmidt         | AG3 Bird<br>Variation | Opening: Dutch | BOO Nimzowitso<br>Scandinavian Va<br>Advance Variatio | ristion,  | COD Franch Defens<br>Indian Attack | ac King's | Advanc           | ench Defense:<br>e Variation,<br>Bany Gambit | 002 Queen's Pawr<br>London System | Game:     | AB5 Dutch Det<br>Knight Variatio |           | B18 Care-Kann<br>Classical Variat |           |

NETIC Current is all played and one furtherizing general been hypotential and description and the contracting growth and the cont

Silence before the pawn storm 3½ 3 4 1 0 0 0 8h 15m 19s 39.4