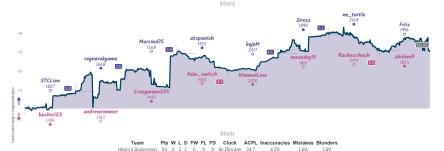

#### #8 Hikaru's Groomsmen 51/2 21/2 #7 Wheel of Time Trouble

|                                |           |                                          |             |                                                      |           |                                                 | Ga        | mes                                |           |                                                              |           |                               |           |                                      |                            |
|--------------------------------|-----------|------------------------------------------|-------------|------------------------------------------------------|-----------|-------------------------------------------------|-----------|------------------------------------|-----------|--------------------------------------------------------------|-----------|-------------------------------|-----------|--------------------------------------|----------------------------|
| 86                             | Wed 19:00 | B7                                       | Thu 18:00   | 88                                                   | Thu 21:00 | B3                                              | Fri 00:00 | B2                                 | Fri 17:00 | 85                                                           | Fri 22:00 | B1                            | Sun 14:00 | B4                                   | Sun 18:30                  |
| STCLion<br>bushie123           | 1 0       | ragnarokgame<br>andrewrimmer             | 1 0         | Marcind75<br>Crazywane254                            |           | atspanish<br>fake_switch                        |           | kajoM<br>HimmelLove                |           | Siress<br>masedog91                                          |           | ne_turtle<br>Racheschach      |           | Friis<br>zbidwell                    | %<br>%                     |
| AOSp                           | jonM      | Dq183g                                   | <b>ј</b> 0К | SDB1Tc                                               | Rr        | oU6ATI                                          | 185       | XHifz                              | D2f       | 1VVmjjP7                                                     |           | nSc0q                         | L4m       | qXe                                  | BQ70T                      |
| DD4 Queen's Pr<br>Colle System | awn Same: | C47 Four Knights<br>Italian Variation, N |             | D94 Grünfeld Defe<br>Knights Variation,<br>Variation |           | C00 French Defer<br>Horwitz Attack, F<br>Gambit |           | DDD Queen's Pay<br>Accelerated Lon |           | C51 Italian Game: Eva<br>Gambit, Anderssen Va<br>Cordel Line |           | 830 Sicilian Defa<br>Sicilian | se: Old   | B13 Care-K<br>Panov Attai<br>Defense | ann Defense:<br>sk, Modern |

8.6%

2% 3.3%

Wheel of Time Trouble 2½ 2 5 1 0 0 0 7h 20m 47s 40.9