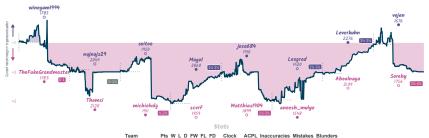

## Bishops in Paris 31/2 41/2 #10 The Beautiful and the Drawn

|                              |           |                     |           |                      |           |               | Ga        | mes                     |           |                         |           |                        |           |                 |           |
|------------------------------|-----------|---------------------|-----------|----------------------|-----------|---------------|-----------|-------------------------|-----------|-------------------------|-----------|------------------------|-----------|-----------------|-----------|
| 86                           | Thu 12:30 | 82                  | Thu 17:00 | B4                   | Fri 18:00 | B3            | Sat 00:00 | 85                      | Sat 09:00 | 88                      | Sat 10:15 | B1                     | Sat 15:00 | B7              | Sat 14:00 |
| winegum1994<br>TheFakeGrandm |           | najnajs29<br>Thomsi | 36<br>36  | soitoe<br>michielvdg |           | Mago1<br>scwf |           | jose684<br>Matthias1984 |           | Lexgrad<br>aneesh_mulye | 1         | Leverkuhn<br>Aboainaga | 1         | vejen<br>Soreby | 0         |
| bwneyl                       | lug       | mgEM                | lhtc0     | 6Ja21                | 8VQ       | G             | LWX7L3t   | 1JZzKr                  | 6e        | Soz1Qe                  | 15        | tQCM4                  | IV8       | AHX             | SSsfV     |
|                              |           |                     |           |                      |           |               |           |                         |           |                         |           |                        |           |                 |           |

| Team                        | Pts  | W | L | D | FW | FL | FD | Clock      | ACPL | Inaccuracies | Mistakes | Blunden |
|-----------------------------|------|---|---|---|----|----|----|------------|------|--------------|----------|---------|
| Bishops in Paris            | 31/4 | 3 | 4 | 1 | 0  | 0  | 0  | 7h 57m 19s | 31.8 | 5.8%         | 1.9%     | 2.4%    |
| The Beautiful and the Drawn | 41/4 | 4 | 3 | 1 | 0  | 0  | 0  | 7h 16m 3s  | 28.8 | 8.3%         | 1.5%     | 2.2%    |