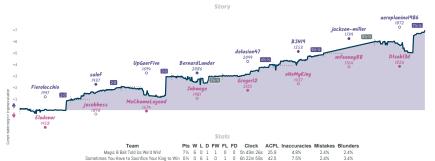

### Magic 8 Ball Told Us We'd Win! 71/2 01/2 Sometimes You Have to Sacrifice Your ...

NOTES Command: and project and conner forefixed greens below in proportional of character green (Day, the depolar based where such as well as early as the second of the connection of the conne