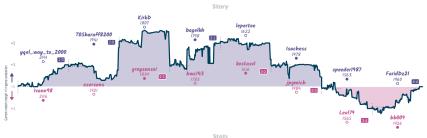

## Pow! Right in the chessticles 5 3 Selling Englund by the Pawn

|                    |                                                                                                      |                        |           |                                                         |           |                                        | Gai       | nes                                                                 |           |                                                             |           |                                                     |           |                  |           |
|--------------------|------------------------------------------------------------------------------------------------------|------------------------|-----------|---------------------------------------------------------|-----------|----------------------------------------|-----------|---------------------------------------------------------------------|-----------|-------------------------------------------------------------|-----------|-----------------------------------------------------|-----------|------------------|-----------|
| 88                 | Tue 15:30                                                                                            | 86                     | Wed 14:15 | B1                                                      | Wed 16:00 | B4                                     | Thu 22:00 | B2                                                                  | Fri 01:00 | B7                                                          | Fri 18:30 | B5                                                  | Sat 13:00 | B3               | Sun 17:00 |
| zher0<br>WasdMouse |                                                                                                      | imikacic<br>cinemashow | 1         | NebraskaNarwhal<br>sellingsrud                          |           | cvillian<br>vahid_abazaril             |           | LeoYee<br>lyqst                                                     |           | Thaitanium101<br>a2c4                                       |           | LIBANYS<br>Sparassidae                              |           | dave3<br>far1108 | 1         |
| FqzaUa             | FqzaUahk pbsJaMaa                                                                                    |                        | aqRitZO   | 1                                                       | 0kDJJcIt  |                                        | WB7H6tif  |                                                                     | cg7ek3wp  |                                                             | BQWeDjDw  |                                                     | OXdnEiLU  |                  |           |
| B10 Caro-Kann De   | 310 Caro-Kann Defense B90 Sichlan Defense: D10 Slav Defense: Exchange<br>Najdorf Variation Variation |                        | schange   | D45 Semi-Slav Defi<br>Stoltz Variation, Co<br>Variation |           | B12 Care-Kann Def<br>Maröczy Variation | ense:     | C53 Italian Game: Cl<br>Variation, Greco Gan<br>Anderssen Variation | bit,      | A28 English Open<br>English Variation,<br>Knights Variation | Four      | A16 English Op<br>Anglo-Indian De<br>Queen's Knight | ofense,   |                  |           |