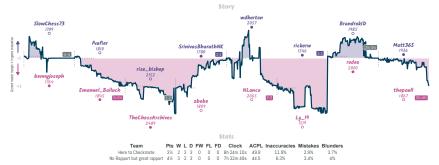

## careless /Whisper 6 2 We forgot to ask for compensation

 Team
 Pts
 W
 L
 D
 FW
 FL
 FD
 Clock
 ACPL Inaccuracies
 Mistakes
 Blunders

 careless (Whisper
 6
 5
 1
 0
 1
 2
 0
 4
 21m1
 3
 3.3
 8
 2.2%

 We forget to ask for compensation
 2
 1
 5
 1
 0
 4
 12m2
 2s
 5.4%
 1.6%
 5.4%