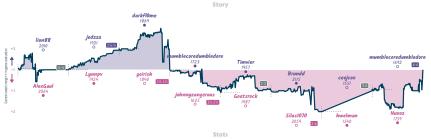

eam               | Pts  | w | L | D | FW | FL | FD | Clock      | ACPL | Inaccuracies | Mistakes | Blunders |
|--------------------|------|---|---|---|----|----|----|------------|------|--------------|----------|----------|
| A Bunch of Squares | 31/2 | 3 | 3 | 1 | 0  | 1  | 0  | 6h 21m 43s | 27.6 | 4.8%         | 1.4%     | 2.5%     |
| Knights to Meet Ju | 41/2 | 3 | 3 | 1 | 1  | 0  | 0  | 6h 55m 41s | 27.6 | 8.5%         | 2%       | 1.7%     |

#### Magnus Cum Laude 21/2 51/2 Play Like Lei



SSSES Security all points all contributions are supplied and contributing great to the hypotistical of great to the properties of the prop

5.9%

3.1% / 5%

12.1%

Maenus Cum Laude 2% 2 5 0 0 0 1 7h 16m 4s 53.8

Play Like Lei 5½ 5 2 0 0 0 1 7h 46m 40s 42.6

#### Lichamps 4 4 Tal's Dark Forest





 Team
 Pts
 W L D
 FW FL FD
 Clock
 ACPL
 Inaccuracies
 Mistakes
 Blunders

 Lichamps
 4
 2
 3
 2
 1
 0
 7 H28m 47s
 49.5
 10.3%
 1.7%
 5.7%

 Tal's Dark Forest
 4
 3
 2
 0
 1
 6
 61.1m 54s
 4.2
 11.4
 3.7%
 4.7%

## Assassins of Queens 5 3 This looks like a 960 position





## Opawnheimer 6 2 Pianissimo People





|                 |      |   |   |   |    |    |    | Stats     |      |              |          |        |
|-----------------|------|---|---|---|----|----|----|-----------|------|--------------|----------|--------|
| Team            | Pts  | W | L | D | FW | FL | FD | Clock     | ACPL | Inaccuracies | Mistakes | Blunde |
| Opawnheimer     | 6    | 5 | 0 | 2 | 0  | 1  | 0  | 7h 8m 54s | 42.9 | 5.5%         | 3.1%     | 4.6%   |
| Pianissimo Peop | le 2 | 0 | 5 | 2 | 1  | 0