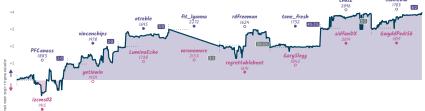

4%     | 2.5%     |
| Knights to Meet Ju | 41/2 | 3 | 3 | 1 | 1  | 0  | 0  | 6h 55m 41s | 27.6 | 8.5%         | 2%       | 1.7%     |

#### Magnus Cum Laude 21/2 51/2 Play Like Lei



SSSES Security all points all contributions are supplied and contributing great to the hypotistical of great to the properties of the prop

5.9%

3.1% / 5%

12.1%

Maenus Cum Laude 2% 2 5 0 0 0 1 7h 16m 4s 53.8

Play Like Lei 5½ 5 2 0 0 0 1 7h 46m 40s 42.6

#### Lichamps 4 4 Tal's Dark Forest





 Team
 Pts
 W L D
 FW FL FD
 Clock
 ACPL
 Inaccuracies
 Mistakes
 Blunders

 Lichamps
 4
 2
 3
 2
 1
 0
 7 H28m 47s
 49.5
 10.3%
 1.7%
 5.7%

 Tal's Dark Forest
 4
 3
 2
 0
 1
 6
 61.1m 54s
 4.2
 11.4
 3.7%
 4.7%

## Assassins of Queens 5 3 This looks like a 960 position





## Opawnheimer 6 2 Pianissimo People





|                 |      |   |   |   |    |    |    | Stats     |      |              |          |        |
|-----------------|------|---|---|---|----|----|----|-----------|------|--------------|----------|--------|
| Team            | Pts  | W | L | D | FW | FL | FD | Clock     | ACPL | Inaccuracies | Mistakes | Blunde |
| Opawnheimer     | 6    | 5 | 0 | 2 | 0  | 1  | 0  | 7h 8m 54s | 42.9 | 5.5%         | 3.1%     | 4.6%   |
| Pianissimo Peop | le 2 | 0 | 5 | 2 | 1  | 0  | 0  | 7h 3m 20s | 55.8 | 6.1%         | 3.7%     | 6.4%   |

### Magic 8 Ball Told Us We'd Win! 71/2 01/2 Sometimes You Have to Sacrifice Your ...





NOTES Command: and project and conner forefixed greens below in proportional of character green (Day, the depolar based where such as well as early as the second of t