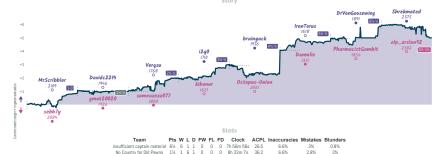

# insufficient captain material 61/2 11/2 No Country for Old Pawns

|                                      |           |                                   |           |                                        |           |                 | GO                                  | mes                                   |           |                      |                   |                                    |           |                                       |           |
|--------------------------------------|-----------|-----------------------------------|-----------|----------------------------------------|-----------|-----------------|-------------------------------------|---------------------------------------|-----------|----------------------|-------------------|------------------------------------|-----------|---------------------------------------|-----------|
| B2                                   | Mon 23:00 | B4                                | Tue 17:00 | 86                                     | Thu 06:00 | B7              | Fri 17:00                           | B3                                    | Sun 12:15 | B8                   | Sun 16:00         | B5                                 | Sun 15:00 | B1                                    | Sun 18:00 |
| MrScribbler<br>sebb7y                |           | Davidc2214<br>gmat20020           |           | Verqsu<br>sameazezz077                 |           | i2q0<br>kibenur |                                     | brainyack<br>Octopus-Union            |           | IronTorus<br>Damnlie |                   | BrVonGoosewing<br>PharmacistGambit |           | Shrekmated<br>alp_arslan92            | 0         |
| idsAf                                | yZP       | iMbxI                             | VPT1      | 00t5SC                                 | Rb        | В               | LSrsFBk                             | x1hD7:                                | .zN       | Jz                   | NrISLw            | rZ6D44/                            | 12        | ppQZN                                 | Ssj       |
| A25 English Ope<br>English Variation |           | C67 Ruy Lopez:<br>Defense, l'Hern |           | D15 Stav Defense:<br>Chebanenko Variat |           |                 | sh Opening: King's<br>ariation, Two | C18 French Defer<br>Winawer Variation |           | C42 Russi<br>Gambit  | an Game: Stafford | AG5 Zukertort Open                 | ing       | CB4 Ruy Lopez: C<br>Martinez Variatio |           |