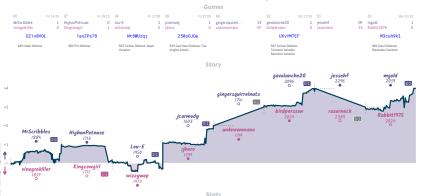

# insufficient captain material 61/2 11/2 No Country for Old Pawns

|                                      |           |                                   |           |                                        |           |                 | GO                                  | mes                                   |           |                      |                   |                                    |           |                                       |           |
|--------------------------------------|-----------|-----------------------------------|-----------|----------------------------------------|-----------|-----------------|-------------------------------------|---------------------------------------|-----------|----------------------|-------------------|------------------------------------|-----------|---------------------------------------|-----------|
| B2                                   | Mon 23:00 | B4                                | Tue 17:00 | 86                                     | Thu 06:00 | B7              | Fri 17:00                           | B3                                    | Sun 12:15 | B8                   | Sun 16:00         | B5                                 | Sun 15:00 | B1                                    | Sun 18:00 |
| MrScribbler<br>sebb7y                |           | Davidc2214<br>gmat20020           |           | Verqsu<br>sameazezz077                 |           | i2q0<br>kibenur |                                     | brainyack<br>Octopus-Union            |           | IronTorus<br>Damnlie |                   | BrVonGoosewing<br>PharmacistGambit |           | Shrekmated<br>alp_arslan92            | 0         |
| idsAf                                | yZP       | iMbxI                             | VPT1      | 00t5SC                                 | Rb        | В               | LSrsFBk                             | x1hD7:                                | .zN       | Jz                   | NrISLw            | rZ6D44/                            | 12        | ppQZN                                 | Ssj       |
| A25 English Ope<br>English Variation |           | C67 Ruy Lopez:<br>Defense, l'Hern |           | D15 Stav Defense:<br>Chebanenko Variat |           |                 | sh Opening: King's<br>ariation, Two | C18 French Defer<br>Winawer Variation |           | C42 Russi<br>Gambit  | an Game: Stafford | AG5 Zukertort Open                 | ing       | CB4 Ruy Lopez: C<br>Martinez Variatio |           |

## At least we started in first 11/2 61/2 How to defeat Ruy Lopez players on an...

|    |                                        |           |                                  |           |                                    |           |                                              | Gai       | mes                                                            |           |                                                      |           |                                          |           |                                |            |
|----|----------------------------------------|-----------|----------------------------------|-----------|------------------------------------|-----------|----------------------------------------------|-----------|----------------------------------------------------------------|-----------|------------------------------------------------------|-----------|------------------------------------------|-----------|--------------------------------|------------|
| 86 |                                        | Tue 11:00 | 85                               | Tue 19:00 | B8                                 | Tue 19:00 | B3                                           | Wed 17:00 | B1                                                             | Fri 03:30 | B2                                                   | Sat 08:00 | 87                                       | Sat 14:00 | B4                             | Sun 14:00  |
|    | 0892<br>gelizard                       |           | HollowLeaf<br>alex11star         |           | CHEEZY785<br>mojomoe               | 0         | iamhector<br>sussasun                        | 0         | chatakkuma<br>Silkthewanderer                                  |           | Meeklydim<br>Haspelknecht                            | 1         | Estructuralista<br>mgll                  |           | ScotchWhisky<br>BarbarAusBiele | %<br>%     |
|    | 0pKJQA0                                | k         | tZT51                            | TJTF      | o5gWc                              | igeG      | LaHX                                         | F6R2      | Mv5zXwi                                                        | В         | liIXw                                                | N25       | cseNHS                                   | by        | am1cEi                         | cQ         |
|    | 46 Three Knights Op<br>teinitz Defense | sening:   | B17 Caro-Kann<br>Karpov Variatio |           | C50 Italian Gam<br>Pianissimo, Nor |           | C57 Italian Ga<br>Knights Defen<br>Variation |           | A37 English Openin<br>Symmetrical Variat<br>Botvinnik System R | 01,       | B41 Sicilian Data<br>Variation, Martic:<br>Variation |           | D19 Slav Defense:<br>Variation, Dutch Va |           | EDB Catalan Openir             | ng: Closed |

#### Stats

| Team                                                                                  | Pts | w | L | D | ͰW | FL | FD | Clock      | ACPL | Inaccuracies | Mistakes | Blunders |
|---------------------------------------------------------------------------------------|-----|---|---|---|----|----|----|------------|------|--------------|----------|----------|
| At least we started in first                                                          | 1%  | 1 | 6 | 1 | 0  | 0  | 0  | 8h 19m 24s | 42.1 | 7.6%         | 3.9%     | 3.9%     |
| How to defeat Ruy Lopez players on and off the board with Marshall arts (for dummies) | 6%  | 6 | 1 | 1 | 0  | 0  | 0  | 7h 43m 21s | 32.8 | 5.7%         | 2%       | 3.4%     |