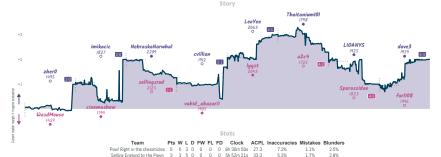

## Pow! Right in the chessticles 5 3 Selling Englund by the Pawn

|                    |                                                                                                      |                        |           |                                                         |           |                                        | Gai       | nes                                                                 |           |                                                             |           |                                                     |           |                  |           |
|--------------------|------------------------------------------------------------------------------------------------------|------------------------|-----------|---------------------------------------------------------|-----------|----------------------------------------|-----------|---------------------------------------------------------------------|-----------|-------------------------------------------------------------|-----------|-----------------------------------------------------|-----------|------------------|-----------|
| 88                 | Tue 15:30                                                                                            | 86                     | Wed 14:15 | B1                                                      | Wed 16:00 | B4                                     | Thu 22:00 | B2                                                                  | Fri 01:00 | B7                                                          | Fri 18:30 | B5                                                  | Sat 13:00 | B3               | Sun 17:00 |
| zher0<br>WasdMouse |                                                                                                      | imikacic<br>cinemashow | 1         | NebraskaNarwhal<br>sellingsrud                          |           | cvillian<br>vahid_abazaril             |           | LeoYee<br>lyqst                                                     |           | Thaitanium101<br>a2c4                                       |           | LIBANYS<br>Sparassidae                              |           | dave3<br>far1108 | 1         |
| FqzaUa             | FqzaUahk pbsJaMaa                                                                                    |                        | aqRitZO   | 1                                                       | 0kDJJcIt  |                                        | WB7H6tif  |                                                                     | cg7ek3wp  |                                                             | BQWeDjDw  |                                                     | OXdnEiLU  |                  |           |
| B10 Caro-Kann De   | 310 Caro-Kann Defense B90 Sichlan Defense: D10 Slav Defense: Exchange<br>Najdorf Variation Variation |                        | schange   | D45 Semi-Slav Defi<br>Stoltz Variation, Co<br>Variation |           | B12 Care-Kann Def<br>Maröczy Variation | ense:     | C53 Italian Game: Cl<br>Variation, Greco Gan<br>Anderssen Variation | bit,      | A28 English Open<br>English Variation,<br>Knights Variation | Four      | A16 English Op<br>Anglo-Indian De<br>Queen's Knight | ofense,   |                  |           |

#### Stats

| Team                       | Pts  | W | L | D | FW | FL | FD | Clock      | ACPL | Inaccuracies | Mistakes | Blunder |
|----------------------------|------|---|---|---|----|----|----|------------|------|--------------|----------|---------|
| Accelerated Resignation    | 31/2 | 3 | 4 | 1 | 0  | 0  | 0  | 7h 15m 16s | 41.0 | 7.3%         | 2.3%     | 5.3%    |
| The Pawns Are Back In Town | 41/2 | 4 | 3 | 1 | 0  | 0  | 0  | 7h 10m 25s | 40.6 | 8.3%         | 3%       | 4.6%    |