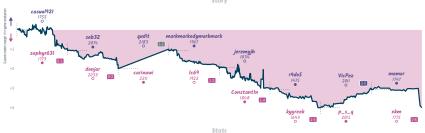

## Chess Club 7 41/2 31/2 Silence before the pawn storm

5.8%

2.9% 4.6%

|                              |                   |                       |                |                                                       |           |                                    | Gai       | mes              |                                              |                                   |           |                                  |           |                                   |           |
|------------------------------|-------------------|-----------------------|----------------|-------------------------------------------------------|-----------|------------------------------------|-----------|------------------|----------------------------------------------|-----------------------------------|-----------|----------------------------------|-----------|-----------------------------------|-----------|
| B3                           | Tue 14:15         | B7                    | Tue 21:00      | B4                                                    | Wed 19:00 | B5                                 | Wed 20:00 | B1               | Thu 14:00                                    | B2                                | Fri 19:00 | B6                               | Sat 16:00 | B8                                | Sun 13:00 |
| memethan<br>Zubenelgenubi    |                   | Pughie<br>ipr         | 1 0            | conrado13<br>mo_mo                                    |           | TheVacuousRom<br>Jerrymiah         |           | rojazu<br>jantho |                                              | Mennonite<br>leartt               |           | DosDebug<br>ArrebOl              | 1         | keeto<br>Andrew0o0                | 1         |
| KtKD0a                       | KtKDOaeO R8G9KH8Y |                       | 8G9KH8Y        | PHB0b8DP                                              |           | jFu1E94S                           |           | GMvTazdF         |                                              | s4VCB4Az                          |           | aytfokIH                         |           | LØLjHYGy                          |           |
| C45 Scotch Game<br>Variation | : Schmidt         | AG3 Bird<br>Variation | Opening: Dutch | BOO Nimzowitso<br>Scandinavian Va<br>Advance Variatio | ristion,  | COD Franch Defens<br>Indian Attack | ac King's | Advanc           | ench Defense:<br>e Variation,<br>Bany Gambit | 002 Queen's Pawr<br>London System | Game:     | AB5 Dutch Det<br>Knight Variatio |           | B18 Care-Kann<br>Classical Variat |           |