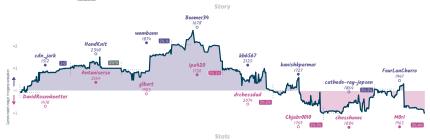

## Bishops in Paris 31/2 41/2 #10 The Beautiful and the Drawn

|                              |           |                     |           |                      |           |               | Ga        | mes                     |           |                         |           |                        |           |                 |           |
|------------------------------|-----------|---------------------|-----------|----------------------|-----------|---------------|-----------|-------------------------|-----------|-------------------------|-----------|------------------------|-----------|-----------------|-----------|
| 86                           | Thu 12:30 | 82                  | Thu 17:00 | B4                   | Fri 18:00 | B3            | Sat 00:00 | 85                      | Sat 09:00 | 88                      | Sat 10:15 | B1                     | Sat 15:00 | B7              | Sat 14:00 |
| winegum1994<br>TheFakeGrandm |           | najnajs29<br>Thomsi | 36<br>36  | soitoe<br>michielvdg |           | Mago1<br>scwf |           | jose684<br>Matthias1984 |           | Lexgrad<br>aneesh_mulye | 1         | Leverkuhn<br>Aboainaga | 1         | vejen<br>Soreby | 0         |
| bwneyl                       | lug       | mgEM                | lhtc0     | 6Ja21                | 8VQ       | G             | LWX7L3t   | 1JZzKr                  | 6e        | Soz1Qe                  | 15        | tQCM4                  | IV8       | AHX             | SSsfV     |
|                              |           |                     |           |                      |           |               |           |                         |           |                         |           |                        |           |                 |           |

| Team                        | Pts  | W | L | D | FW | FL | FD | Clock      | ACPL | Inaccuracies | Mistakes | Blunden |
|-----------------------------|------|---|---|---|----|----|----|------------|------|--------------|----------|---------|
| Bishops in Paris            | 31/4 | 3 | 4 | 1 | 0  | 0  | 0  | 7h 57m 19s | 31.8 | 5.8%         | 1.9%     | 2.4%    |
| The Beautiful and the Drawn | 41/4 | 4 | 3 | 1 | 0  | 0  | 0  | 7h 16m 3s  | 28.8 | 8.3%         | 1.5%     | 2.2%    |