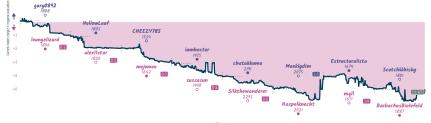

## At least we started in first 11/2 61/2 How to defeat Ruy Lopez players on an...

|    |                                        |           |                                  |           |                                    |           |                                              | Gai       | mes                                                            |           |                                                      |           |                                          |           |                                |            |
|----|----------------------------------------|-----------|----------------------------------|-----------|------------------------------------|-----------|----------------------------------------------|-----------|----------------------------------------------------------------|-----------|------------------------------------------------------|-----------|------------------------------------------|-----------|--------------------------------|------------|
| 86 |                                        | Tue 11:00 | 85                               | Tue 19:00 | B8                                 | Tue 19:00 | B3                                           | Wed 17:00 | B1                                                             | Fri 03:30 | B2                                                   | Sat 08:00 | 87                                       | Sat 14:00 | B4                             | Sun 14:00  |
|    | 0892<br>gelizard                       |           | HollowLeaf<br>alex11star         |           | CHEEZY785<br>mojomoe               | 0         | iamhector<br>sussasun                        | 0         | chatakkuma<br>Silkthewanderer                                  |           | Meeklydim<br>Haspelknecht                            | 1         | Estructuralista<br>mgll                  |           | ScotchWhisky<br>BarbarAusBiele | %<br>%     |
|    | 0pKJQA0                                | k         | tZT51                            | TJTF      | o5gWc                              | igeG      | LaHX                                         | F6R2      | Mv5zXwi                                                        | В         | liIXw                                                | N25       | cseNHS                                   | by        | am1cEi                         | cQ         |
|    | 46 Three Knights Op<br>teinitz Defense | sening:   | B17 Caro-Kann<br>Karpov Variatio |           | C50 Italian Gam<br>Pianissimo, Nor |           | C57 Italian Ga<br>Knights Defen<br>Variation |           | A37 English Openin<br>Symmetrical Variat<br>Botvinnik System R | 01,       | B41 Sicilian Data<br>Variation, Martic:<br>Variation |           | D19 Slav Defense:<br>Variation, Dutch Va |           | EDB Catalan Openir             | ng: Closed |

#### Stats

| Team                                                                                  | Pts | w | L | D | ͰW | FL | FD | Clock      | ACPL | Inaccuracies | Mistakes | Blunders |
|---------------------------------------------------------------------------------------|-----|---|---|---|----|----|----|------------|------|--------------|----------|----------|
| At least we started in first                                                          | 1%  | 1 | 6 | 1 | 0  | 0  | 0  | 8h 19m 24s | 42.1 | 7.6%         | 3.9%     | 3.9%     |
| How to defeat Ruy Lopez players on and off the board with Marshall arts (for dummies) | 6%  | 6 | 1 | 1 | 0  | 0  | 0  | 7h 43m 21s | 32.8 | 5.7%         | 2%       | 3.4%     |