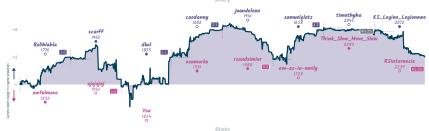

# insufficient captain material 61/2 11/2 No Country for Old Pawns

|                                      |           |                                   |           |                                        |           |                 | GO                                  | mes                                   |           |                      |                   |                                    |           |                                       |           |
|--------------------------------------|-----------|-----------------------------------|-----------|----------------------------------------|-----------|-----------------|-------------------------------------|---------------------------------------|-----------|----------------------|-------------------|------------------------------------|-----------|---------------------------------------|-----------|
| B2                                   | Mon 23:00 | B4                                | Tue 17:00 | 86                                     | Thu 06:00 | B7              | Fri 17:00                           | B3                                    | Sun 12:15 | B8                   | Sun 16:00         | B5                                 | Sun 15:00 | B1                                    | Sun 18:00 |
| MrScribbler<br>sebb7y                |           | Davidc2214<br>gmat20020           |           | Verqsu<br>sameazezz077                 |           | i2q0<br>kibenur |                                     | brainyack<br>Octopus-Union            |           | IronTorus<br>Damnlie |                   | BrVonGoosewing<br>PharmacistGambit |           | Shrekmated<br>alp_arslan92            | 0         |
| idsAf                                | yZP       | iMbxI                             | VPT1      | 00t5SC                                 | Rb        | В               | LSrsFBk                             | x1hD7:                                | .zN       | Jz                   | NrISLw            | rZ6D44/                            | 12        | ppQZN                                 | Ssj       |
| A25 English Ope<br>English Variation |           | C67 Ruy Lopez:<br>Defense, l'Hern |           | D15 Stav Defense:<br>Chebanenko Variat |           |                 | sh Opening: King's<br>ariation, Two | C18 French Defer<br>Winawer Variation |           | C42 Russi<br>Gambit  | an Game: Stafford | AG5 Zukertort Open                 | ing       | CB4 Ruy Lopez: C<br>Martinez Variatio |           |