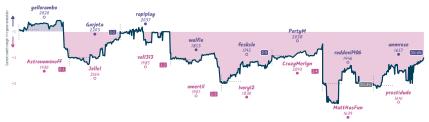

## #6 Accelerated Resignation 31/2 41/2 #1 The Pawns Are Back In Town

|                             |           |                   |           |                     |           |                   | Ga        | mes                |           |                       |           |                           |           |                       |           |
|-----------------------------|-----------|-------------------|-----------|---------------------|-----------|-------------------|-----------|--------------------|-----------|-----------------------|-----------|---------------------------|-----------|-----------------------|-----------|
| B4                          | Tue 17:00 | B1                | Wed 16:00 | B3                  | Wed 16:00 | B5                | Thu 13:30 | 86                 | Thu 19:00 | B2                    | Fri 19:00 | B8                        | Sun 17:00 | B7                    | Sun 19:00 |
| yellorambo<br>Astronominoff |           | Garjeta<br>Jelle1 | 1 0       | rapiplay<br>val1313 |           | walfie<br>omertil |           | feskslo<br>Ivory12 |           | PortyM<br>CrazyMerlyn | 0         | reddevil906<br>MattHasFun |           | anmrose<br>prostidude | 1         |
| J7HQ2W                      | IV2       | 4                 | IDno0g9T  | SVF                 | T9m9R     | h                 | PGLSepD   | 1                  | UBIqXAU   | QcqI                  | E9Rz      | pqZtl                     | HHm6      | nkLpi                 | 12my      |
|                             |           |                   |           |                     |           |                   |           |                    |           |                       |           |                           |           |                       |           |