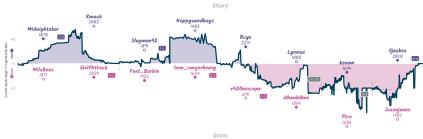

# insufficient captain material 61/2 11/2 No Country for Old Pawns

|                                      |           |                                   |           |                                        |           |                 | GO                                  | mes                                   |           |                      |                   |                                    |           |                                       |           |
|--------------------------------------|-----------|-----------------------------------|-----------|----------------------------------------|-----------|-----------------|-------------------------------------|---------------------------------------|-----------|----------------------|-------------------|------------------------------------|-----------|---------------------------------------|-----------|
| B2                                   | Mon 23:00 | B4                                | Tue 17:00 | 86                                     | Thu 06:00 | B7              | Fri 17:00                           | B3                                    | Sun 12:15 | B8                   | Sun 16:00         | B5                                 | Sun 15:00 | B1                                    | Sun 18:00 |
| MrScribbler<br>sebb7y                |           | Davidc2214<br>gmat20020           |           | Verqsu<br>sameazezz077                 |           | i2q0<br>kibenur |                                     | brainyack<br>Octopus-Union            |           | IronTorus<br>Damnlie |                   | BrVonGoosewing<br>PharmacistGambit |           | Shrekmated<br>alp_arslan92            | 0         |
| idsAf                                | yZP       | iMbxI                             | VPT1      | 00t5SC                                 | Rb        | В               | LSrsFBk                             | x1hD7:                                | .zN       | Jz                   | NrISLw            | rZ6D44/                            | 12        | ppQZN                                 | Ssj       |
| A25 English Ope<br>English Variation |           | C67 Ruy Lopez:<br>Defense, l'Hern |           | D15 Stav Defense:<br>Chebanenko Variat |           |                 | sh Opening: King's<br>ariation, Two | C18 French Defer<br>Winawer Variation |           | C42 Russi<br>Gambit  | an Game: Stafford | AG5 Zukertort Open                 | ing       | CB4 Ruy Lopez: C<br>Martinez Variatio |           |