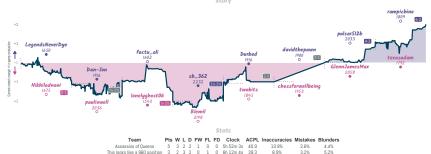

0  | 6h 21m 43s | 27.6 | 4.8%         | 1.4%     | 2.5%     |
| Knights to Meet Ju | 41/2 | 3 | 3 | 1 | 1  | 0  | 0  | 6h 55m 41s | 27.6 | 8.5%         | 2%       | 1.7%     |

#### Magnus Cum Laude 21/2 51/2 Play Like Lei



SSSES Security all points all contributions are supplied and contributing great to the hypotistical of great to the properties of the prop

5.9%

3.1% / 5%

12.1%

Maenus Cum Laude 2% 2 5 0 0 0 1 7h 16m 4s 53.8

Play Like Lei 5½ 5 2 0 0 0 1 7h 46m 40s 42.6

#### Lichamps 4 4 Tal's Dark Forest





 Team
 Pts
 W L D
 FW FL FD
 Clock
 ACPL
 Inaccuracies
 Mistakes
 Blunders

 Lichamps
 4
 2
 3
 2
 1
 0
 7 H28m 47s
 49.5
 10.3%
 1.7%
 5.7%

 Tal's Dark Forest
 4
 3
 2
 0
 1
 6
 61.1m 54s
 4.2
 11.4
 3.7%
 4.7%

## Assassins of Queens 5 3 This looks like a 960 position





## Opawnheimer 6 2 Pianissimo People





|                 |      |   |   |   |    |    |    | Stats     |      |              |          |        |
|-----------------|------|---|---|---|----|----|----|-----------|------|--------------|----------|--------|
| Team            | Pts  | W | L | D | FW | FL | FD | Clock     | ACPL | Inaccuracies | Mistakes | Blunde |
| Opawnheimer     | 6    | 5 | 0 | 2 | 0  | 1  | 0  | 7h 8m 54s | 42.9 | 5.5%         | 3.1%     | 4.6%   |
| Pianissimo Peop | le 2 | 0 | 5 | 2 | 1  | 0  | 0  | 7h 3m 20s | 55.8 | 6.1%         | 3.7%     | 6.4%   |

### Magic 8 Ball Told Us We'd Win! 71/2 01/2 Sometimes You Have to Sacrifice Your ...





NOTES Command: and project and conner forefixed greens below in proportional of character green (Day, the depolar based wher