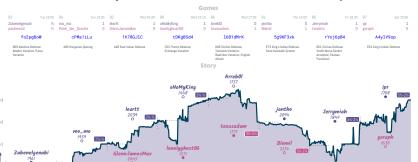

#### #3 Hikaru's Groomsmen 21/2 51/2 #4 Now I am become Chess, the Destroyer ...

|                                   |           |                     |           |                                             |           |                                            | Gai       | mes                                      |           |                               |           |                      |            |                                                 |           |
|-----------------------------------|-----------|---------------------|-----------|---------------------------------------------|-----------|--------------------------------------------|-----------|------------------------------------------|-----------|-------------------------------|-----------|----------------------|------------|-------------------------------------------------|-----------|
| B2                                | Mon 16:00 | 86                  | Thu 01:00 | 88                                          | Thu 19:15 | B5                                         | Fri 16:00 | B1                                       | Sat 12:00 | B3                            | Sat 16:15 | B4                   | Sat 18:30  | B7                                              | Sat 19:00 |
| kajoM<br>mathaias                 | 0         | STCLion<br>d0wnh0me | 1 0       | Marcind75<br>lone_rangerheavy               |           | Siress<br>aloo_bhaloo                      |           | ne_turtle<br>x420noscope                 |           | j3084<br>Jasonjones           |           | Friis<br>Feet_Barbie |            | ragnarokgame<br>Ptro                            | 0<br>1    |
| V1U66                             | e5sg      | vH8nEl              | H09       | nhXrDzI                                     | v         | Z7i1Fml                                    | EN        | gBrSqt                                   | YN        | yturv                         | ipU       | xHvVu'               | VeM        | L6H7um                                          | xv        |
| B01 Scandinavi<br>Main Line, Miss |           | A50 Stav Indian     |           | B27 Sicilian Defense<br>Hyperaccelerated Dr |           | B33 Sicilian Defens<br>Lasker-Pelikan Vari |           | B32 Sicilian Dafan<br>Kalashnikov Variat |           | D68 Ruy Lapez: E<br>Variation | schange   | DO1 Rapport-Job      | ava System | B38 Sicilian Defen<br>Accelerated Drago<br>Bind |           |

| Team                                         | Pts  | W | L | D | FW | FL | FD | Clock      | ACPL | Inaccuracies | Mistakes | Blunde |
|----------------------------------------------|------|---|---|---|----|----|----|------------|------|--------------|----------|--------|
| Hikaru's Groomsmen                           | 21/4 | 2 | 5 | 1 | 0  | 0  | 0  | 6h 31m 24s | 44.7 | 8.7%         | 3.5%     | 4.2%   |
| Now I am become Chess, the Destroyer of Egos | 51/4 | 5 | 2 | 1 | 0  | 0  | 0  | 7h 52m 45s | 33.7 | 7.7%         | 2.8%     | 2.1%   |