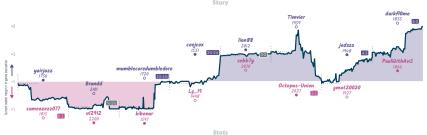

### Lichamps 5 3 No Country for Old Pawns

|                          |           |                  |           |         |           |                  | Ga        | mes              |           |                          |           |                     |           |                          |           |
|--------------------------|-----------|------------------|-----------|---------|-----------|------------------|-----------|------------------|-----------|--------------------------|-----------|---------------------|-----------|--------------------------|-----------|
| 86                       | Wed 07:00 | B1               | Thu 16:00 | B7      | Fri 20:00 | B8               | Sat 14:00 | B2               | Sun 10:00 | B3                       | Sun 12:00 | B4                  | Sun 14:00 | B5                       | Sun 17:30 |
| yairjazz<br>sameazezz077 | 0         | Brundd<br>u12912 | %<br>%    |         |           | ceejcox<br>Lg_19 |           | lion88<br>sebb7y |           | Timvier<br>Octopus-Union | 0         | jedzzz<br>gmat20020 | 1         | darkfl0me<br>PaulWithAnS | 1         |
| 4ivac1                   | Tal.      | D2 -             | ivGTKz    |         |           |                  |           |                  |           |                          | a.        |                     |           |                          |           |
|                          | 114       | Fa.              | JyGIKZ    | Csnw62Y | 8         | 37               | 7jX7Q92   | z9vg             | akHE      | TPwJzm                   | do        | 1GqRm               | /e/       | ItMey                    | ota       |

| Team                     | Pts | w | L | D | FW | FL | FD | Clock      | ACPL | Inaccuracies | Mistakes | Blunders |
|--------------------------|-----|---|---|---|----|----|----|------------|------|--------------|----------|----------|
| Lichamps                 | 5   | 4 | 2 | 2 | 0  | 0  | 0  | 5h 10m 11s | 27   | 3.1%         | 1.8%     | 3.5%     |
| No Country for Old Pawns | 3   | 2 | 4 | 2 | 0  | 0  | 0  | 5h 28m 21s | 34   | 5.8%         | 2.7%     | 2.7%     |