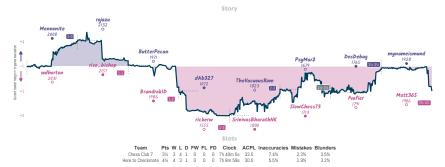

#### Chess Club 7 31/2 41/2 Here to Checkmate

|                                  |           |                                        |           |                                         |           |                                     | Gai       | mes                                      |           |                              |           |                     |           |                         |           |
|----------------------------------|-----------|----------------------------------------|-----------|-----------------------------------------|-----------|-------------------------------------|-----------|------------------------------------------|-----------|------------------------------|-----------|---------------------|-----------|-------------------------|-----------|
| B2                               | Wed 23:00 | B1                                     | Thu 07:00 | B3                                      | Sat 00:00 | 88                                  | Sat 04:00 | 86                                       | Sat 12:00 | 87                           | Sun 16:00 | B6                  | Sun 15:00 | B4                      | Sun 16:00 |
| Mennonite<br>wdhorton            | 1 0       | rojazu<br>rise_bishop                  |           | ButterPecan<br>BrandrokID               |           | dAb327<br>rickerw                   |           | TheVacuousRom<br>SrinivasBharathNK       |           | PsyMar2<br>SlowChess73       |           | BosDebug<br>fvafier |           | mynameismund<br>Matt365 | 0         |
| iD9J                             | G40P      | AJDHzj                                 | MR        | dT0aAU                                  | WF        | H1GdS                               | SxH6      | mJYSt01                                  | i         | <b>0</b> QSucb               | ar        | 1Zizy               | /aaU      | RaCJbE                  | vp        |
| AD1 Nimzo-Lar<br>Classical Varia |           | A13 English Openi<br>Agincourt Defense |           | A28 English Openi<br>English Variation, | Four      | DO2 Queen's Pa<br>Chigarin Variatio |           | D35 Queen's Gambit<br>Declined: Exchange |           | C45 Scotch Game<br>Variation | Classical | C30 King's Gam      | tid       | C88 Ruy Lopez: Cl       | sed       |