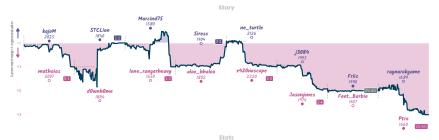

| Team                                         | Pts  | W | L | D | FW | FL | FD | Clock      | ACPL | Inaccuracies | Mistakes | Blunde |
|----------------------------------------------|------|---|---|---|----|----|----|------------|------|--------------|----------|--------|
| Hikaru's Groomsmen                           | 21/4 | 2 | 5 | 1 | 0  | 0  | 0  | 6h 31m 24s | 44.7 | 8.7%         | 3.5%     | 4.2%   |
| Now I am become Chess, the Destroyer of Egos | 51/4 | 5 | 2 | 1 | 0  | 0  | 0  | 7h 52m 45s | 33.7 | 7.7%         | 2.8%     | 2.1%   |