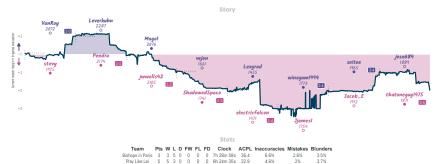

#### Silence before the pawn storm 51/2 21/2 This looks like a 960 position

 Stats

 Team
 Pts W L D FW FL FD
 Clock
 ACPL
 Inaccuracies
 Mistakes
 Blunders

 Silience before the pown storm
 % 5 2 1 0
 0
 0
 70 h 4 Im 14s
 378
 6 33%
 35%
 4.5%

 This fooles like a 950 position
 2% 2 5 1 0
 0
 0
 70 h 1m 1m5s
 483
 10.9%
 4.3%
 5%

Poldi\_der\_Drache

1849