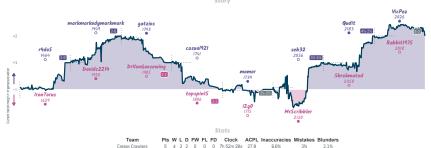

| Team                    | Pts | w | L | D | FW | FL | FD | Clock      | ACPL | Inaccuracies | Mistakes | Blunders |
|-------------------------|-----|---|---|---|----|----|----|------------|------|--------------|----------|----------|
| Accelerated Resignation | 4   | 3 | 3 | 2 | 0  | 0  | 0  | 7h 6m 54s  | 31.4 | 8.7%         | 2.2%     | 1.9%     |
| DDOS Gambit             | 4   | 3 | 3 | 2 | 0  | 0  | 0  | 6h 34m 43s | 29.1 | 7.8%         | 1.2%     | 2.2%     |