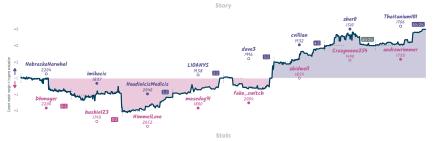

## \*\* Knights should face magnetic north 4 4 \*\*2 The Pawns Are Back In Town

| Team                               | Pts | W | L | D | FW | FL | FD | Clock      | ACPL | Inaccuracies | Mistakes | Blunders |
|------------------------------------|-----|---|---|---|----|----|----|------------|------|--------------|----------|----------|
| Knights should face magnetic north | 4   | 2 | 2 | 4 | 0  | 0  | 0  | 6h 22m 36s | 31.3 | 7.8%         | 3%       | 3%       |
| The Pawns Are Back In Town         | 4   | 2 | 2 | 4 | 0  | 0  | 0  | 5h 47m 3s  | 30.8 | 8.6%         | 1.7%     | 3.4%     |