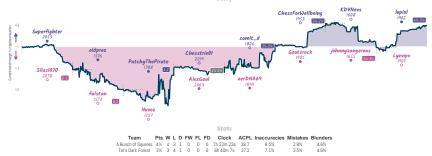

#### A Bunch of Squares 41/2 31/2 Tal's Dark Forest

NOTES Command: and project and conner forefixed greens beam in proportional off-channel green to the proportion of the project and conner forefixed green to the connection of the connection of