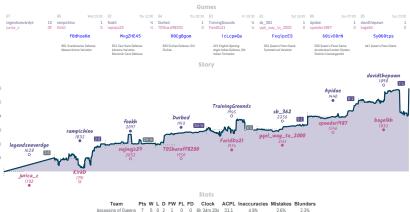

#### A Bunch of Squares 41/2 31/2 Tal's Dark Forest

NOTES Command: and project and conner forefixed greens beam in proportional off-channel green to the proportion of the project and conner forefixed green to the connection of the connection of