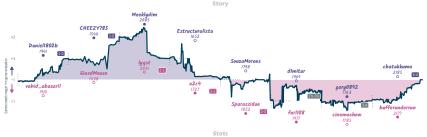

#### A Bunch of Squares 41/2 31/2 Tal's Dark Forest

NOTES Command: and project and conner forefixed greens beam in proportional off-channel green to the proportion of the project and conner forefixed green to the connection of the connection of