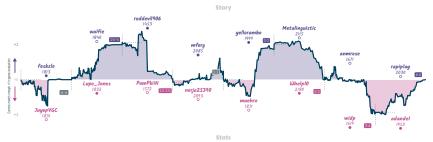

| 7gUC             | aF0vt                        | 8tY       | HP9E4W                                                 | 2P        | VTYo                              | uPQw      | KsSQmo                                                    | LC        | jBdp                              | ukDk      | PSco                    | rvYB      |
| A90 Dutch Dafe<br>Dissocal Variet |           | A34 English D<br>Symmatrical V<br>Knights Variat | fariation, Three | A03 Bird Openin<br>Variation | g: Dutch  | BD4 Alekhine Defer<br>Modern Variation, L<br>Variation |           | DDD Queen's Pi<br>Chigorin Variat |           | D31 Queen's Gam<br>Declined: Semi-St<br>Abrahama Variatio | av,       | B40 Sicilian Da<br>Delayed Alapin |           | CB5 Ruy Lope<br>Defense | : Barlin  |



| Team                    | Pts | w | L | D | FW | FL | FD | Clock      | ACPL | Inaccuracies | Mistakes | Blunders |
|-------------------------|-----|---|---|---|----|----|----|------------|------|--------------|----------|----------|
| Accelerated Resignation | 4   | 3 | 3 | 2 | 0  | 0  | 0  | 7h 6m 54s  | 31.4 | 8.7%         | 2.2%     | 1.9%     |
| DDOS Gambit             | 4   | 3 | 3 | 2 | 0  | 0  | 0  | 6h 34m 43s | 29.1 | 7.8%         | 1.2%     | 2.2%     |

### careless / Whisper 6 2 No Rapport but great rapport





#### Gone with the Pinned 4 4 Knights to Meet Ju



| Team                 | Pts | w | L | D | FW | FL | FD | Clock      | ACPL | Inaccuracies | Mistakes | Blunders |
|----------------------|-----|---|---|---|----|----|----|------------|------|--------------|-----