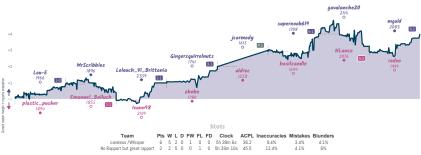

#### Silence before the pawn storm 51/2 21/2 This looks like a 960 position

 Stats

 Team
 Pts W L D FW FL FD
 Clock
 ACPL
 Inaccuracies
 Mistakes
 Blunders

 Silience before the pown storm
 % 5 2 1 0
 0
 0
 70 h 4 Im 14s
 378
 6 33%
 35%
 4.5%

 This fooles like a 950 position
 2% 2 5 1 0
 0
 0
 70 h 1m 1m5s
 483
 10.9%
 4.3%
 5%

Poldi\_der\_Drache

1849