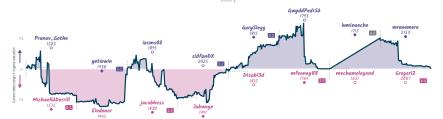

-----------------------|-----|---|---|---|----|----|----|-----------|------|--------------|----------|----------|
| 100 Endgames You Will Blow        | 2   | 1 | 4 | 2 | 0  | 1  | 0  | 7h 6m 9s  | 32.4 | 6%           | 2.1%     | 3.2%     |
| We forgot to ask for compensation | 6   | 4 | 1 | 2 | 1  | 0  | 0  | 6h 50m 6s | 23.1 | 5.3%         | 2.1%     | 2.1%     |

#### Silence before the pawn storm 51/2 21/2 This looks like a 960 position



 Stats

 Team
 Pts W L D FW FL FD
 Clock
 ACPL
 Inaccuracies
 Mistakes
 Blunders

 Silience before the pown storm
 % 5 2 1 0
 0
 0
 70 h 4 Im 14s
 378
 6 33%
 35%
 4.5%

 This fooles like a 950 position
 2% 2 5 1 0
 0
 0
 70 h 1m 1m5s
 483
 10.9%
 4.3%
 5%

Poldi\_der\_Drache

1849

# Pianissimo People 4 4 Sometimes You Have to Sacrifice Your ...





| Team                                             | Pts | w | L | D | FW | FL | FD | Clock      | ACPL | Inaccuracies | Mistakes | Blunders |
|--------------------------------------------------|-----|---|---|---|----|----|----|------------|------|--------------|----------|----------|
| Pianissimo People                                | 4   | 3 | 4 | 0 | 1  | 0  | 0  | 4h 29m 34s | 39.6 | 7.6%         | 2.2%     | 3.6%     |
| Sometimes You Have to Sacrifice Your King to Win | 4   | 4 | 3 | 0 | 0  | 1  | 0  | 3h 59m 49s | 34.9 | 8.1%         | 1.8%     | 4%       |