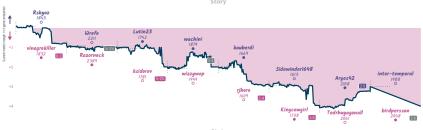

## \*\* Knights should face magnetic north 4 4 \*\*2 The Pawns Are Back In Town

| Team                               | Pts | W | L | D | FW | FL | FD | Clock      | ACPL | Inaccuracies | Mistakes | Blunders |
|------------------------------------|-----|---|---|---|----|----|----|------------|------|--------------|----------|----------|
| Knights should face magnetic north | 4   | 2 | 2 | 4 | 0  | 0  | 0  | 6h 22m 36s | 31.3 | 7.8%         | 3%       | 3%       |
| The Pawns Are Back In Town         | 4   | 2 | 2 | 4 | 0  | 0  | 0  | 5h 47m 3s  | 30.8 | 8.6%         | 1.7%     | 3.4%     |