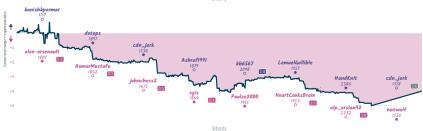

### Magic 8 Ball Told Us We'd Win! 51/2 21/2 Opawnheimer

|                                                                                 |           |                           |            |                                                       |           |                                | ou        | 11162                    |           |                                          |                            |                 |                            |                               |          |
|---------------------------------------------------------------------------------|-----------|---------------------------|------------|-------------------------------------------------------|-----------|--------------------------------|-----------|--------------------------|-----------|------------------------------------------|----------------------------|-----------------|----------------------------|-------------------------------|----------|
| 86                                                                              | Fri 01:15 | B3                        | Fri 09:30  | B2                                                    | Fri 17:00 | B1                             | Sat 08:00 | 87                       | Sat 14:00 | 88                                       | Sun 10:00                  | B4              | Sun 14:00                  | 85                            |          |
| Jackson-Miller<br>otreble                                                       |           | Fierolocchio vincenchips  | 1 0        | BemardLunder<br>chk12                                 |           | delusion47<br>BuncanClotfelter | 1         | UpGoerFive<br>JamieBW    |           | BJH19<br>rdfreeman                       |                            | salof<br>gorgol |                            | aeroplanino1986<br>tone_fresh | %Z<br>%Z |
| JivsJ7                                                                          | oh        | XMb6W                     | вне        | eStNjy                                                | V2        | 1AEkgu1                        | i         | xcQb                     | nque      | YIS                                      | 03utz                      |                 | CksIyN4p                   |                               |          |
| C57 Italian Barne:<br>Knighto Defense, T<br>Counterattack, Kni<br>Sanifine Line | iraxlar   | D15 Slav Defens<br>Gambit | se: Galler | B90 Sicilian Defens<br>Najdorf Variation, E<br>Attack |           | DO1 Rapport-Johavo             | System    | D82 Ruy Lopez<br>Defense | Steinitz  | B34 Sicilian<br>Accelerated<br>Variation | Defense:<br>Dragon, Madern | ED4 D<br>Defens | atalan Opening: Open<br>se |                               |          |

| Team                           | D    |    |   | _ |     |    |    | 011-       | 4001 | Inaccuracies |          | Diameter. |
|--------------------------------|------|----|---|---|-----|----|----|------------|------|--------------|----------|-----------|
| ream                           | Pts  | vv | L | υ | FVV | FL | Fυ | CIOCK      | ACPL | inaccuracies | mistakes | Blunder   |
| Magic 8 Ball Told Us We'd Win! | 51/4 | 4  | 1 | 2 | 0   | 0  | 1  | 5h 22m 24s | 41.1 | 5.7%         | 2.8%     | 5%        |
| Opawnheimer                    | 21/2 | 1  | 4 | 2 | 0   | 0  | 1  | 5h 20m 55s | 48.0 | 7.1%         | 3.9%     | 6%        |