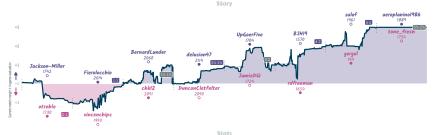

### Magic 8 Ball Told Us We'd Win! 51/2 21/2 Opawnheimer

|                                                                                 |           |                           |            |                                                       |           |                                | ou        | 11162                    |           |                                          |                            |                 |                            |                               |          |
|---------------------------------------------------------------------------------|-----------|---------------------------|------------|-------------------------------------------------------|-----------|--------------------------------|-----------|--------------------------|-----------|------------------------------------------|----------------------------|-----------------|----------------------------|-------------------------------|----------|
| 86                                                                              | Fri 01:15 | B3                        | Fri 09:30  | B2                                                    | Fri 17:00 | B1                             | Sat 08:00 | 87                       | Sat 14:00 | 88                                       | Sun 10:00                  | B4              | Sun 14:00                  | 85                            |          |
| Jackson-Miller<br>otreble                                                       |           | Fierolocchio vincenchips  | 1 0        | BemardLunder<br>chk12                                 |           | delusion47<br>BuncanClotfelter | 1         | UpGoerFive<br>JamieBW    |           | BJH19<br>rdfreeman                       |                            | salof<br>gorgol |                            | aeroplanino1986<br>tone_fresh | %Z<br>%Z |
| JivsJ7                                                                          | oh        | XMb6W                     | вне        | eStNjy                                                | V2        | 1AEkgu1                        | i         | xcQb                     | nque      | YIS                                      | 03utz                      |                 | CksIyN4p                   |                               |          |
| C57 Italian Barne:<br>Knighto Defense, T<br>Counterattack, Kni<br>Sanifine Line | iraxlar   | D15 Slav Defens<br>Gambit | se: Galler | B90 Sicilian Defens<br>Najdorf Variation, E<br>Attack |           | DO1 Rapport-Johavo             | System    | D82 Ruy Lopez<br>Defense | Steinitz  | B34 Sicilian<br>Accelerated<br>Variation | Defense:<br>Dragon, Madern | ED4 D<br>Defens | atalan Opening: Open<br>se |                               |          |

| Team                           | D    |    |   | _ |     |    |    | 011-       | 4001 | Inaccuracies |          | Diameter. |
|--------------------------------|------|----|---|---|-----|----|----|------------|------|--------------|----------|-----------|
| ream                           | Pts  | vv | L | υ | FVV | FL | Fυ | CIOCK      | ACPL | inaccuracies | mistakes | Blunder   |
| Magic 8 Ball Told Us We'd Win! | 51/4 | 4  | 1 | 2 | 0   | 0  | 1  | 5h 22m 24s | 41.1 | 5.7%         | 2.8%     | 5%        |
| Opawnheimer                    | 21/2 | 1  | 4 | 2 | 0   | 0  | 1  | 5h 20m 55s | 48.0 | 7.1%         | 3.9%     | 6%        |