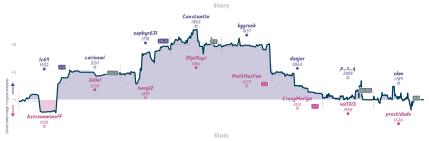

## \*\* Knights should face magnetic north 4 4 \*\*2 The Pawns Are Back In Town

| Team                               | Pts | W | L | D | FW | FL | FD | Clock      | ACPL | Inaccuracies | Mistakes | Blunders |
|------------------------------------|-----|---|---|---|----|----|----|------------|------|--------------|----------|----------|
| Knights should face magnetic north | 4   | 2 | 2 | 4 | 0  | 0  | 0  | 6h 22m 36s | 31.3 | 7.8%         | 3%       | 3%       |
| The Pawns Are Back In Town         | 4   | 2 | 2 | 4 | 0  | 0  | 0  | 5h 47m 3s  | 30.8 | 8.6%         | 1.7%     | 3.4%     |