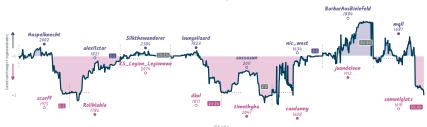

|                                                                                       | Sta  | TS |    |   |    |    |    |            |      |              |          |          |
|---------------------------------------------------------------------------------------|------|----|----|---|----|----|----|------------|------|--------------|----------|----------|
| Team                                                                                  | Pts  | w  | LI | D | FW | FL | FD | Clock      | ACPL | Inaccuracies | Mistakes | Blunders |
| How to defeat Ruy Lopez players on and off the board with Marshall arts (for dummies) | 31/2 | 2  | 3  | 3 | 0  | 0  | 0  | 8h 31m 55s | 35.6 | 7.1%         | 2.8%     | 3%       |
| It's been 7 sacs and 15 moves since you hid your king away                            | 41/2 | 3  | 2  | 3 | 0  | 0  | 0  | 8h 57m 39s | 32.1 | 7.8%         | 2.3%     | 1.8%     |
|                                                                                       |      |    |    |   |    |    |    |            |      |              |          |          |