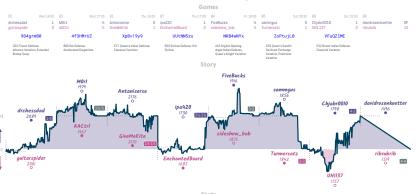

## \*\* Knights should face magnetic north 4 4 \*\*2 The Pawns Are Back In Town

| Team                               | Pts | W | L | D | FW | FL | FD | Clock      | ACPL | Inaccuracies | Mistakes | Blunders |
|------------------------------------|-----|---|---|---|----|----|----|------------|------|--------------|----------|----------|
| Knights should face magnetic north | 4   | 2 | 2 | 4 | 0  | 0  | 0  | 6h 22m 36s | 31.3 | 7.8%         | 3%       | 3%       |
| The Pawns Are Back In Town         | 4   | 2 | 2 | 4 | 0  | 0  | 0  | 5h 47m 3s  | 30.8 | 8.6%         | 1.7%     | 3.4%     |