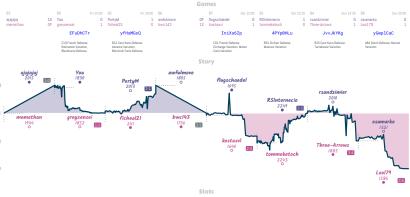

54s  | 31.4 | 8.7%         | 2.2%     | 1.9%     |
| DDOS Gambit             | 4   | 3 | 3 | 2 | 0  | 0  | 0  | 6h 34m 43s | 29.1 | 7.8%         | 1.2%     | 2.2%     |

### careless / Whisper 6 2 No Rapport but great rapport





#### Gone with the Pinned 4 4 Knights to Meet Ju



| Team                 | Pts | w | L | D | FW | FL | FD | Clock      | ACPL | Inaccuracies | Mistakes | Blunders |
|----------------------|-----|---|---|---|----|----|----|------------|------|--------------|----------|----------|
| Gone with the Pinned | 4   | 3 | 2 | 2 | 0  | 1  | 0  | 7h 59m 45s | 32.7 | 7.8%         | 5.2%     | 2.9%     |
| Knights to Meet Ju   | 4   | 2 | 3 | 2 | 1  | 0  | 0  | 8h 44m 16s | 34.5 | 7.2%         | 2.9%     | 4%       |

# Orcas Against the Mods' Yachts 3 5 Tarrasch Talkers



 Team
 Pts
 W L D FW FL FD
 Clock
 ACPL Inaccuracies
 Mistakes
 Blunders

 Orcas Against the Mods' Yachts
 3
 2
 4
 0
 1
 1
 0
 4h 25m 25s
 42.0
 9.2%
 2.6%
 4.1%

 Tarrasch Tailkers
 5
 4
 2
 0
 1
 0
 4h 42m 11s
 30.8
 5.1%
 2.6%
 4.3%

### Bishops in Paris 3 5 Play Like Lei

|                        |                |                                  |           |                                    |           |                                            | Ga        | mes                                   |           |                              |           |                                                    |            |                           |           |
|------------------------|----------------|----------------------------------|-----------|--------------------------------